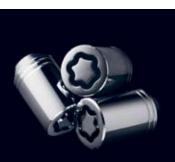

NOSE MASK

SPLASH GUARDS

WHEEL LOCKS

PREMIUM CARPETED FLOOR MATS

19-INCH ALUMINUM-ALLOY WHEELS

ADDITIONAL ACCESSORIES:

AIR BAG BOLTS—PASSENGER

AIR BAG BOLTS—DRIVER