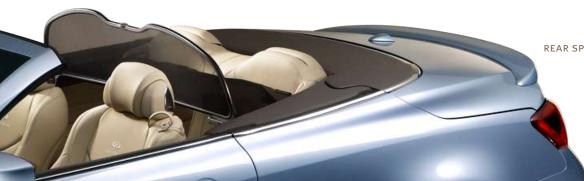

FIRST-AID KIT

INTERIOR ACCENT LIGHTING

CABLE LOCK FOR VEHICLE COVER

EMERGENCY ROAD KIT

LICENSE PLATE FRAMES

SPARE TIRE AND JACK KIT

TOUCH-UP PAINT

REAR SPOILER WITH INTEGRATED ANTENNA