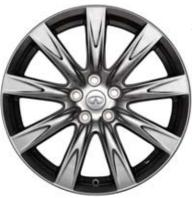

NOSE MASK

SPLASH GUARDS

WHEEL LOCKS

PREMIUM CARPETED FLOOR MATS

19-INCH ALUMINUM-ALLOY WHEELS

ADDITIONAL ACCESSORIES:

AIR BAG BOLTS—PASSENGER

AIR BAG BOLTS—DRIVER