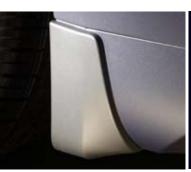

NOSE MASK

SPLASH GUARDS

WHEEL LOCKS

PREMIUM CARPETED FLOOR MATS

19-INCH ALUMINUM-ALLOY WHEELS

ADDITIONAL ACCESSORIES:

AIR BAG BOLTS—PASSENGER

AIR BAG BOLTS—DRIVER