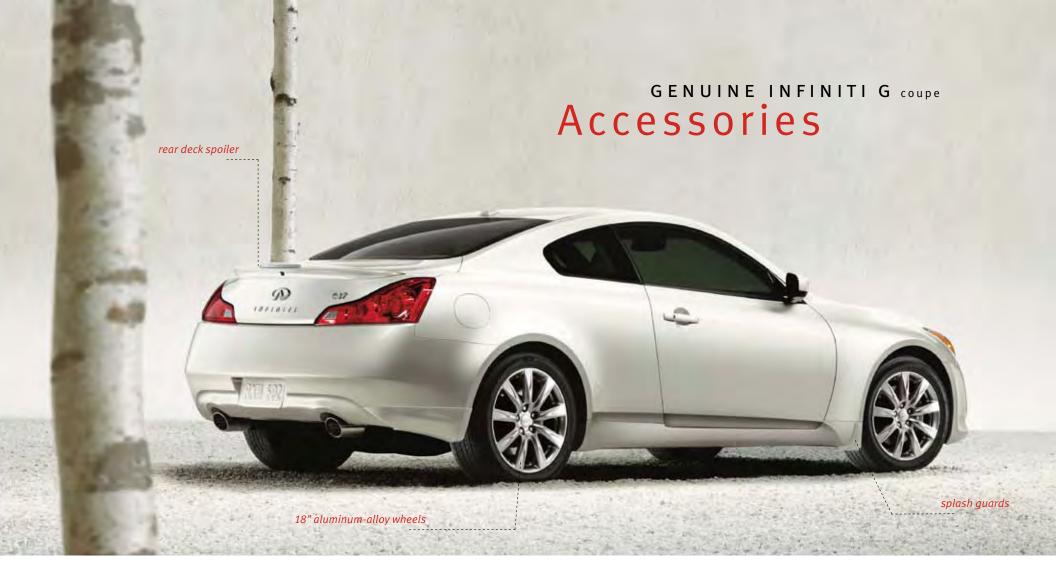

Accentuate the allure of your G37 Coupe—inside and out—with Genuine Infiniti Accessories. Highlight the inside with accent lighting and illuminated kick plates. Add even more style outside with 18-inch aluminum-alloy wheels.