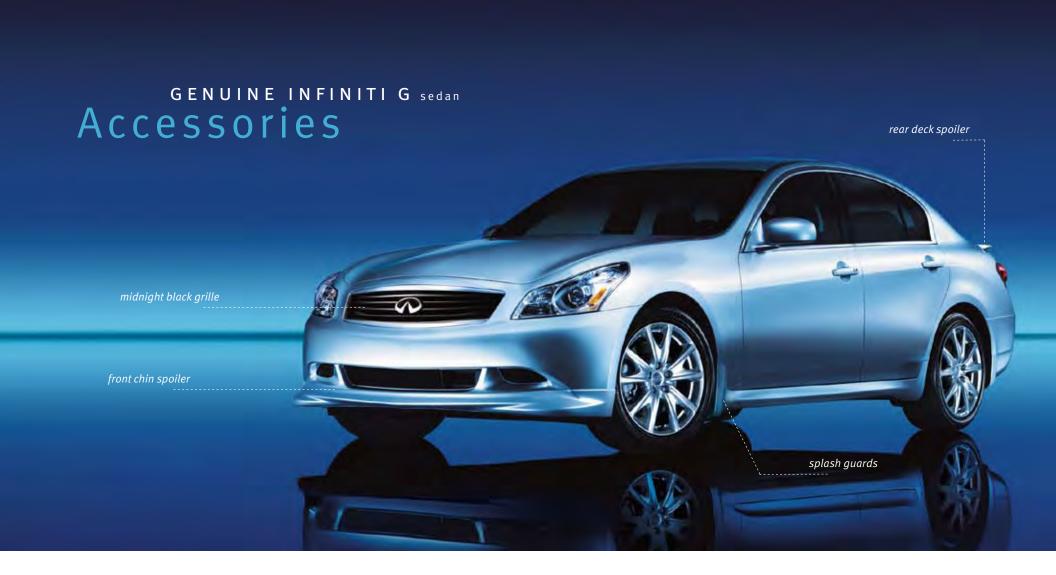

Enhance the already powerful profile of the G37 Sedan with Genuine Infiniti Accessories. From a front chin spoiler that creates a sleeker performance machine, to accent interior lighting that makes it more inviting.