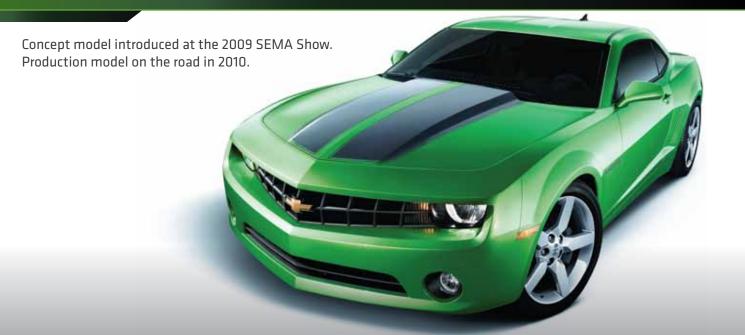

### **EXTERIOR** )

- · Synergy Green exterior paint
- Cyber Grey Rally Stripes
- 19-inch Sterling Silver painted wheels
- Rear spoiler from RS/SS models
- Ultrasonic Rear Parking Assist

## 2010 CAMARO SYNERGY SPECIAL EDITION FIRST

See your local Chevrolet dealer or visit Chevy.com/Camaro for details.

<sup>1</sup>The Bluetooth word mark is a registered trademark owned by Bluetooth SIG, Inc. and any use of such mark by Chevrolet is under license. Go to gm.com/bluetooth to find out which Bluetooth phones are compatible with the vehicle. <sup>2</sup> Not compatible with all devices.