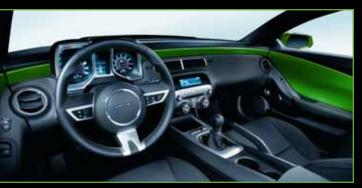

### INTERIOR )

- · Leather-wrapped steering wheel and shift knob
- Jet Black cloth interior
- Synergy Green accent stitching
  - Seats
  - Steering wheel
  - Shift knob
  - Manual shifter boot
  - Armrest and center console
- · Synergy Green instrument panel and door inserts with ice-blue LED light pipe
- Redundant steering wheel radio controls
- Bluetooth® connectivity for select phones1
- USB port<sup>2</sup>