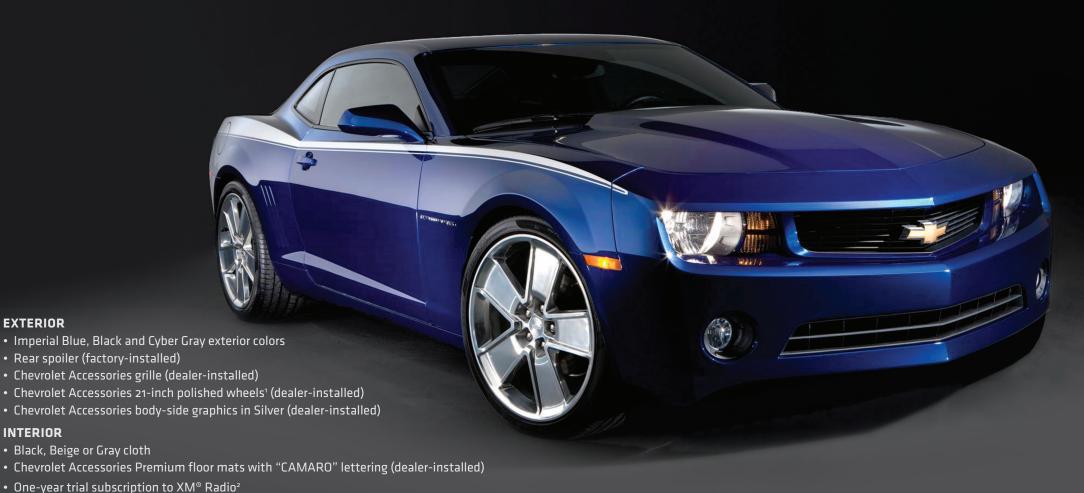

## 1LT XM® ACCESSORY APPEARANCE PACKAGE

## A NEW BLEND OF CAMARO COMING THIS SPRING

The Camaro XM Accessory Appearance Package is available on 2011 Camaro Coupe 1LT models with the standard 3.6L direct-injection V6 engine. Ordering begins in February 2011. For more details, see your local Chevrolet dealer.

' Use only GM-approved tire and wheel combinations. Unapproved combinations may change the vehicle's performance characteristics. For important tire and wheel information, go to gmaccessorieszone.com or see your dealer for details. Camaro's 21-inch tires are summer performance tires. Summer-only tires tend to wear faster and are more susceptible to damage from road hazards or curb impact than standard profile tires.

<sup>2</sup> Requires a subscription sold separately by XM after trial period. Available only in the 48 contiguous United States and District of Columbia. Visit gm.xmradio.com for details.

**EXTERIOR** 