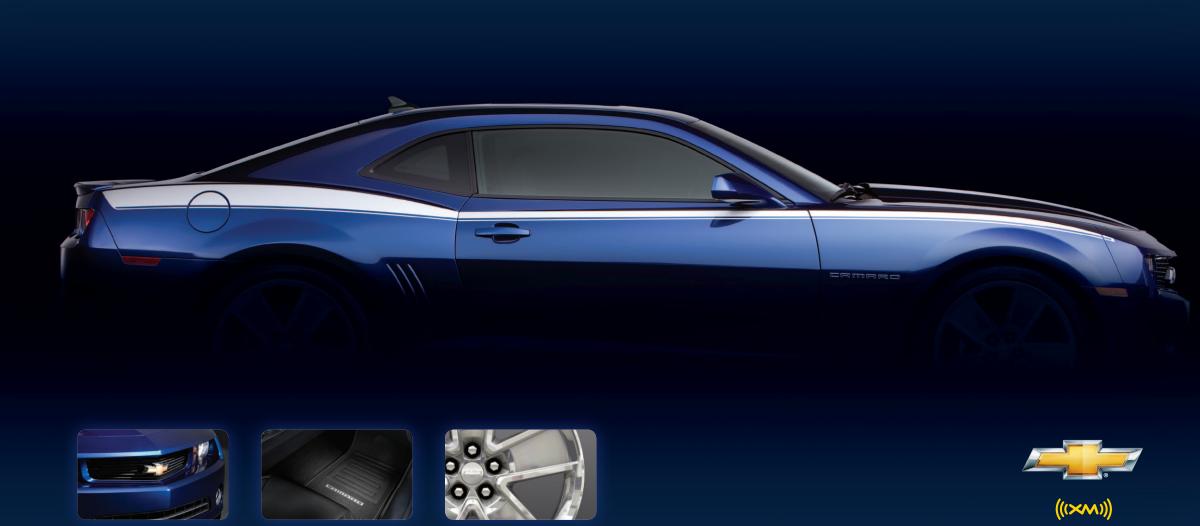

## 1LT XM® ACCESSORY APPEARANCE PACKAGE

## A NEW BLEND OF CAMARO COMING THIS SPRING

The Camaro XM Accessory Appearance Package is available on 2011 Camaro Coupe 1LT models with the standard 3.6L direct-injection V6 engine. Ordering begins in February 2011. For more details, see your local Chevrolet dealer.