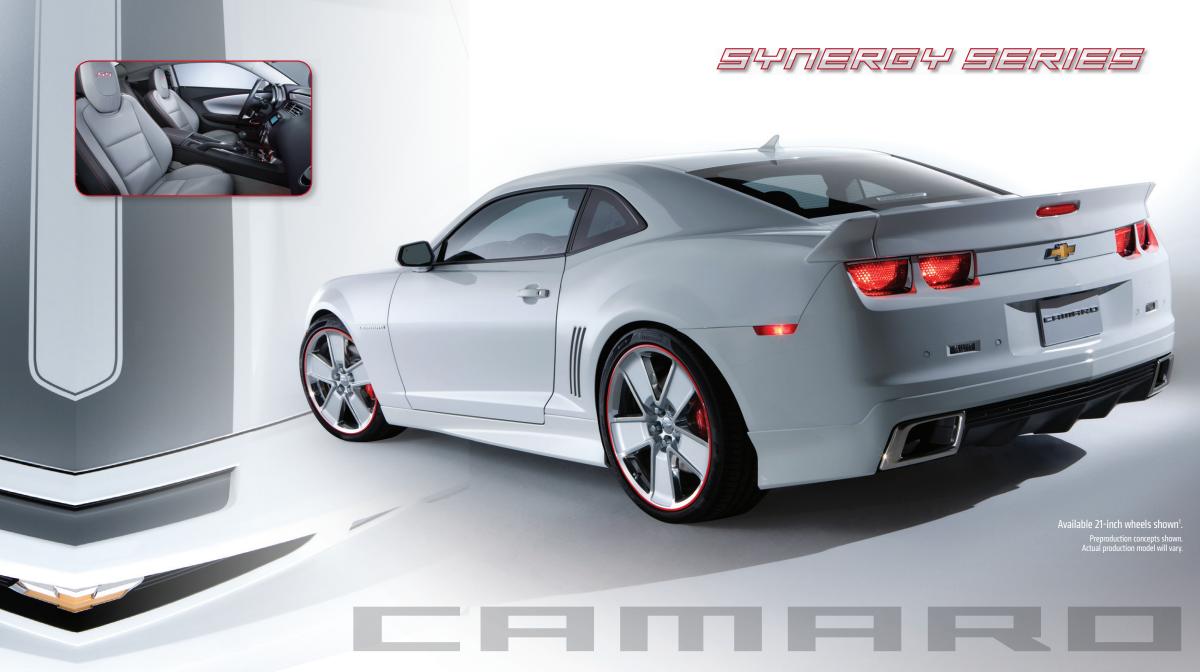

SYNERGY SERIES

Chevrolet is introducing the next line of Camaro Synergy—a special-edition 2011 model, available this Spring in either the Camaro Coupe or Convertible 2LT or 2SS trim levels, the RS Exterior Appearance Package and Gray leather-appointed interior. Approximately 500 units will be produced. For more details and ordering information, see your local Chevrolet dealer.

## **EXTERIOR**

- Chevrolet Accessories Body-Color Ground Effects
  Package (dealer-installed)
- Red Brembo® brake calipers on 2SS models (factory-installed)
- Chevrolet Accessories grille with body-color painted surround (dealer-installed)
- Chevrolet Accessories Gill Decal (dealer-installed)
- Silver Hood and Decklid Heritage Decal Package (factory-installed)
- Blade spoiler-Coupe only (dealer-installed)
- Body-color antenna (factory-installed)
- 20-inch flangeless painted aluminum wheels¹ with Bright Silver-painted finish (factory-installed) or optional 21-inch wheels¹ with Blade inserts and Red flange stripe (dealer-installed)
- Red engine cover (dealer-installed)
- Available in Victory Red, Black and Summit White

Preproduction concepts shown. Actual production model will vary.

1Use only GM-approved tire and wheel combinations. Unapproved combinations may change the vehicle's performance characteristics. For important tire and wheel information, go to gmaccessorieszone.com or see your dealer for details. Camaro's 20-inch and 21-inch tires are Summer performance tires. Summer-only tires tend to wear faster and are more susceptible to damage from road hazards or curb impact than standard profile tires.