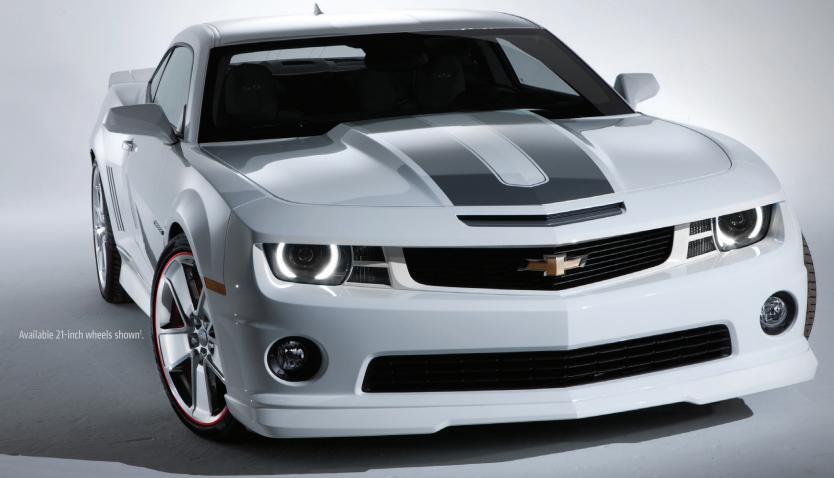

## **EXTERIOR**

- Chevrolet Accessories Body-Color Ground Effects
  Package (dealer-installed)
- Red Brembo® brake calipers on 2SS models (factory-installed)
- Chevrolet Accessories grille with body-color painted surround (dealer-installed)
- Chevrolet Accessories Gill Decal (dealer-installed)
- Silver Hood and Decklid Heritage Decal Package (factory-installed)
- Blade spoiler-Coupe only (dealer-installed)
- Body-color antenna (factory-installed)
- 20-inch flangeless painted aluminum wheels¹ with Bright Silver-painted finish (factory-installed) or optional 21-inch wheels¹ with Blade inserts and Red flange stripe (dealer-installed)
- Red engine cover (dealer-installed)
- Available in Victory Red, Black and Summit White

## INTERIOR

- Red stitching on the leather-appointed seats, steering wheel, door panels, console lid, shifter boot, shift knob and headrest (factory-installed)
- Red instrument cluster (2SS only) and accent lighting with Silver Ice interior trim kit (factory-installed)
- Chevrolet Accessories floor mats with Red border and Silver Camaro lettering (dealer-installed)
- Chevrolet Accessories footwell and cup holder lighting (dealer-installed)