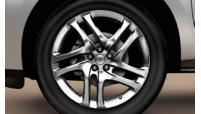

Polished 20-inch > forged alloy wheels
Stainless steel > illuminated kick plates