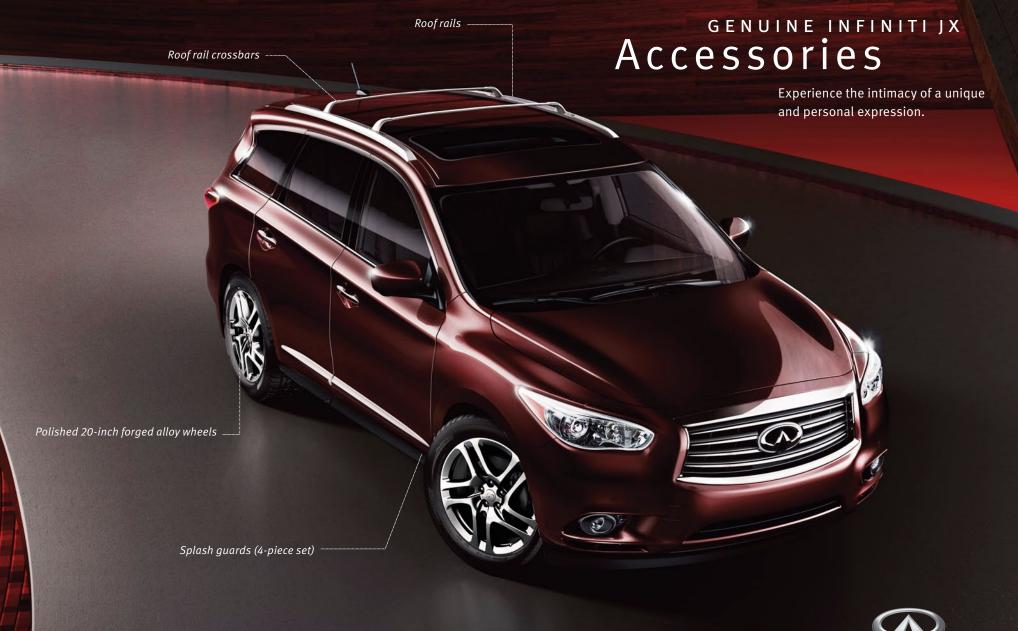

InfinitiLifestyle.com

- < Cargo net
- Carpeted floor mats
- < Splash guards (4-piece set)</pre>

Genuine Infiniti Accessories are tailor-made to personalize the style and enhance the functionality of your Infiniti JX. From roof rail crossbars to hold your skis to stainless steel illuminated kick plates to welcome you as you enter, every accessory is precision-designed to help make your personal luxury vehicle a perfect fit.

Polished 20-inch > forged alloy wheels
Stainless steel > illuminated kick plates