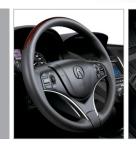

SKI ATTACHMENT

REMOTE ENGINE START SYSTEM III CARGO MAT

CARGO COVER

STEERING WHEEL-HEATED

CARGO NET

at the time of your Acura vehicle purchase.

RUNNING BOARDS-ADVANCE

FOG LIGHTS