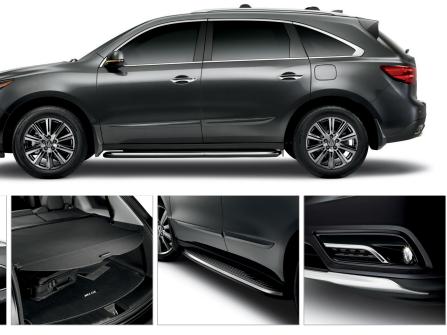

Acura MDX shown with Rear Sport Bumper Trim, Rear Bumper Protector, Back-Up Sensors, Advance Running Boards, Body Side Molding, Roof Rails, Crossbars, Splash Guard Set, and 19-in Chrome-Look Alloy Wheels.