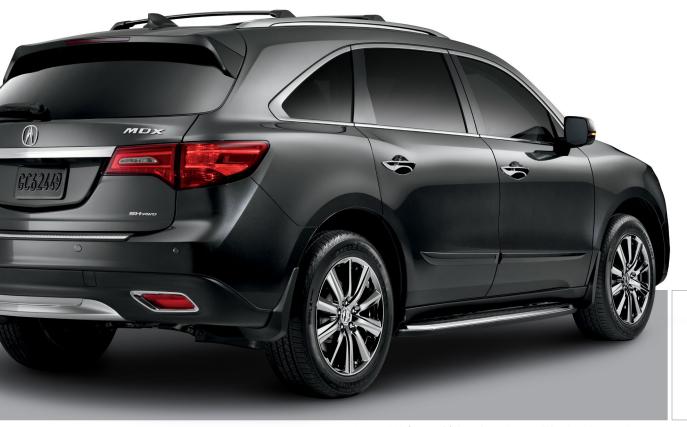

Acura MDX shown with Rear Sport Bumper Trim, Rear Bumper Protector, Back-Up Sensors, Advance Running Boards, Body Side Molding, Roof Rails, Crossbars, Splash Guard Set, and 19-in Chrome-Look Alloy Wheels.