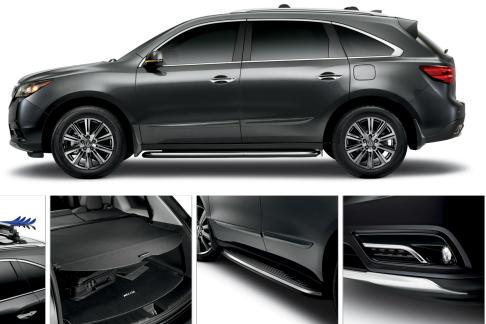

An unparalleled opportunity.

SPORT BUMPER TRIM-FRONT

CARGO TRAY-LIVING HINGE

TRAILER HITCH, TRAILER HITCH BALL DOOR SILL TRIM-ILLUMINATED

Most accessories are tested under extreme conditions to verify that vehicle handling and safety are not affected. In addition to being tested for your vehicle, Acura Genuine Accessories have a 4-year/50,000-mile warranty and convenient financing when they are installed

Acura MDX shown with Rear Sport Bumper Trim, Rear Bumper Protector, Back-Up Sensors, Advance Running Boards, Body Side Molding, Roof Rails, Crossbars, Splash Guard Set, and 19-in Chrome-Look Alloy Wheels.