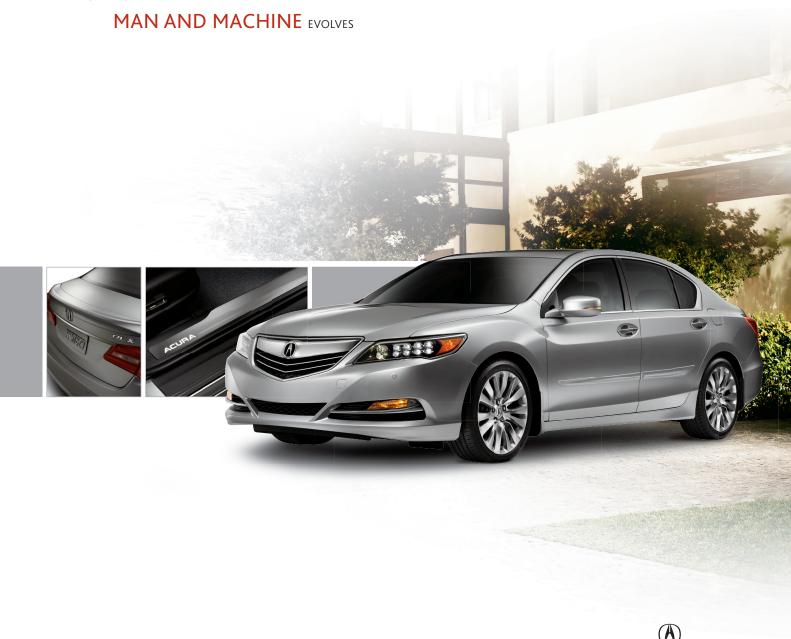

## 2015 Acura **RLX**

THE SYNERGY BETWEEN

## Personalize your Acura RLX

with Acura Genuine Accessories

**RLX** 

A deep understanding of the relationship between a vehicle and its owner is immediately apparent in the new RLX. It is intelligent engineering taken to the next level.

> And you now have the opportunity to advance it even further with Acura Genuine Accessories. Choose from accessories that personalize, protect, or simply add another layer of convenience.

How very evolved.

Acura RLX shown with Body Side Molding, Decklid Spoiler, Rear Bumper Appliqué, Splash Guard Set, 19-in Chrome-Look Alloy Wheels, and Wheel Locks.

AR BUMPER APPLIQUÉ

TRUNK MAT-CARPET

DOOR EDGE FILM

DOOR SILL TRIM-ILLUMINATED