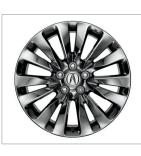

CARGO NET

SPLASH GUARD SET

REMOTE ENGINE START SYSTEM II

TRUNK TRAY

ALL-SEASON FLOOR MATS

19-IN CHROME-LOOK ALLOY WHEELS

Most accessories are tested under extreme conditions to verify that vehicle handling and safety are not affected. In addition to being tested for your vehicle, Acura Genuine Accessories have a 4-year/50,000-mile warranty and convenient financing when they are installed at the time of your Acura vehicle purchase.

Acura RLX shown with Body Side Molding, Decklid Spoiler, Rear Bumper Appliqué, Splash Guard Set, 19-in Chrome-Look Alloy Wheels, and Wheel Locks.

AR BUMPER APPLIQUÉ

TRUNK MAT-CARPET

DOOR EDGE FILM

DOOR SILL TRIM-ILLUMINATED

## 2015 Acura Genuine Accessories

|                                                                                                                                                                                                                                                                                                | V-6 |      |      |             |         |      |
|------------------------------------------------------------------------------------------------------------------------------------------------------------------------------------------------------------------------------------------------------------------------------------------------|-----|------|------|-------------|---------|------|
|                                                                                                                                                                                                                                                                                                |     | RLX  | RLX  | RLX         | RLX     |      |
| PROTECTION                                                                                                                                                                                                                                                                                     | RLX | NAVI | TECH | KRELL AUDIO | ADVANCE |      |
| Protection Package I(1)                                                                                                                                                                                                                                                                        | •   | •    | •    | •           | •       |      |
| Protection Package II(2)                                                                                                                                                                                                                                                                       | •   | •    | •    | •           | •       |      |
| Convenience Package <sup>(3)</sup>                                                                                                                                                                                                                                                             | •   | •    | •    | •           | •       |      |
| All-Season Floor Mats                                                                                                                                                                                                                                                                          | •   | •    | •    | •           | •       |      |
| Body Side Molding                                                                                                                                                                                                                                                                              | •   | •    | •    | •           | •       |      |
| Car Cover                                                                                                                                                                                                                                                                                      | •   | •    | •    | •           | •       |      |
| Door Edge Film                                                                                                                                                                                                                                                                                 | •   | •    | •    | •           | •       | <br> |
| Door Sill Trim-                                                                                                                                                                                                                                                                                |     |      |      |             |         |      |
| Illuminated                                                                                                                                                                                                                                                                                    | •   | •    | •    | •           | •       |      |
| First-Aid Kit                                                                                                                                                                                                                                                                                  | •   | •    | •    | •           | •       | <br> |
| Rear Bumper Appliqué                                                                                                                                                                                                                                                                           | •   | •    | •    | •           | •       |      |
| Splash Guard Set                                                                                                                                                                                                                                                                               | •   | •    | •    | •           | •       |      |
| Trunk Mat–Carpet                                                                                                                                                                                                                                                                               | •   | •    | •    | •           | •       |      |
| Trunk Tray                                                                                                                                                                                                                                                                                     | •   | •    | •    | •           | •       |      |
| Wheel Locks                                                                                                                                                                                                                                                                                    | •   | •    | •    | •           | •       |      |
| STYLING                                                                                                                                                                                                                                                                                        |     |      |      |             |         |      |
| Decklid Spoiler                                                                                                                                                                                                                                                                                |     |      |      |             | •       |      |
| 19-in Chrome-Look                                                                                                                                                                                                                                                                              | •   |      | •    | •           | •       | <br> |
| Alloy Wheels                                                                                                                                                                                                                                                                                   |     |      |      |             |         |      |
| Alloy Wheels                                                                                                                                                                                                                                                                                   | •   | •    | •    | •           | •       |      |
| UTILITY                                                                                                                                                                                                                                                                                        |     |      |      |             |         |      |
| Ashtray–                                                                                                                                                                                                                                                                                       |     |      |      |             |         |      |
| Cupholder Type                                                                                                                                                                                                                                                                                 | •   | •    | •    | •           | •       |      |
| Cargo Net                                                                                                                                                                                                                                                                                      | •   | •    | •    | •           | •       |      |
| Engine Block Heater                                                                                                                                                                                                                                                                            | •   | •    | •    | •           | •       |      |
| Remote Engine                                                                                                                                                                                                                                                                                  |     |      |      |             |         |      |
| Start System II <sup>(4)</sup>                                                                                                                                                                                                                                                                 | •   | •    |      | •           | •       |      |
| Spare Tire Kit                                                                                                                                                                                                                                                                                 | •   | •    | •    | •           | •       |      |
| Sunshade                                                                                                                                                                                                                                                                                       | •   | •    | •    | •           | •       |      |
|                                                                                                                                                                                                                                                                                                |     |      |      |             |         |      |
|                                                                                                                                                                                                                                                                                                |     |      |      |             |         |      |
| Available     Includes All-Season Floor Mats,     Trunk Tray, and Wheel Locks     Includes Splash Guard Set,     Trunk Tray, and Wheel Locks     Includes Cargo Net,     Carpet Trunk Mat, First-Aid Kit,     and Wheel Locks     Requires Remote Engine Start     Attachment for installation |     |      |      |             |         |      |