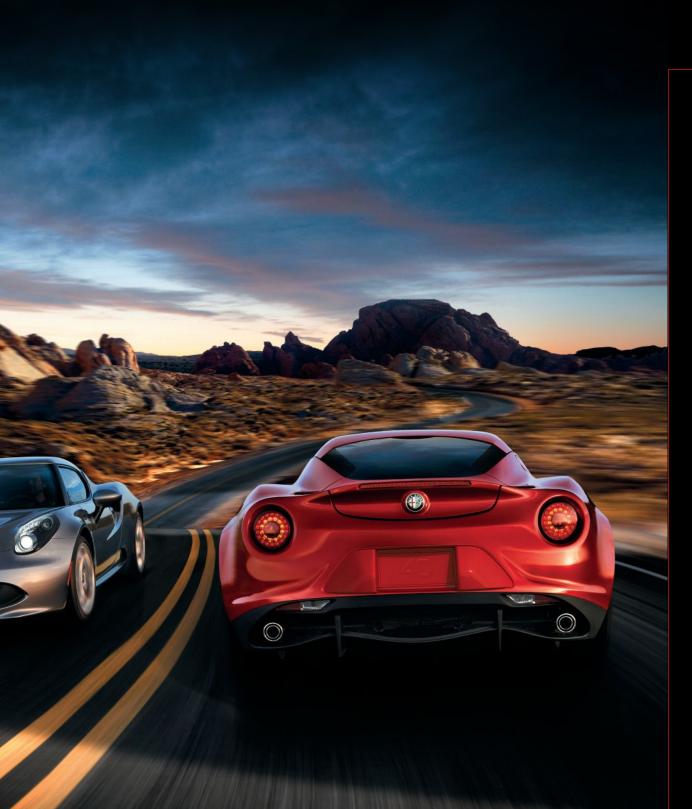

# A passion fueled at finish lines

Born in Milan, Italy, the unique spirit that is Alfa Romeo is over one-hundred years in the making. The reverence people hold for Alfa Romeo started at race tracks and is apparent on streets and in cultures the world over. And now, the Alfa Romeo 4C Coupe and 4C Spider, with their captivating mix of progressive technology, race-inspired performance and seductive styling, are here to thrill performance car enthusiasts. While each vehicle is a statement in itself, owners have the opportunity to further personalize the 4C Coupe and 4C Spider with a wide portfolio of original Alfa Romeo accessories. It's all that's needed to transform an owner into an *Alfisto*.

# Gain performance and design traction

If there's one thing Alfa Romeo has learned from years of victory on the race tracks, it's that balance is key. The mid-engine layout, rear-wheel drive (RWD) and monocoque chassis give each 4C model ideal weight distribution, with amazing handling and control. Its groundbreaking, centrally mounted aluminum engine significantly reduces weight as it optimizes weight distribution by concentrating mass near the center of the vehicle.

With its RWD, 4C makes full use of the dynamic advantages afforded by this configuration. RWD allows better grip under acceleration when engine power throws weight toward the rear of the car. RWD also lets you enter curves at higher speeds, delivering a far more intense and rewarding driving experience.