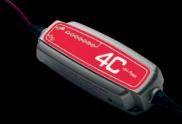

#### BATTERY TENDER

Equipped with the latest technology, this compact charger is suitable for maintenance charging of car batteries. The display allows the user to follow the six phases of charging and is fully automatic. [68261624AA]