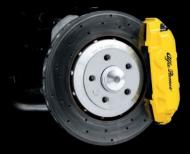

## **BRAKE CALIPERS**

Speaking in terms of both function and design, these Brembo® brake calipers add real stopping power. Available in Red, Yellow and Black featuring the vintage Alfa Romeo logo. [68261643AA - Red][68261640AA - Yellow] [68261644AA - Black]