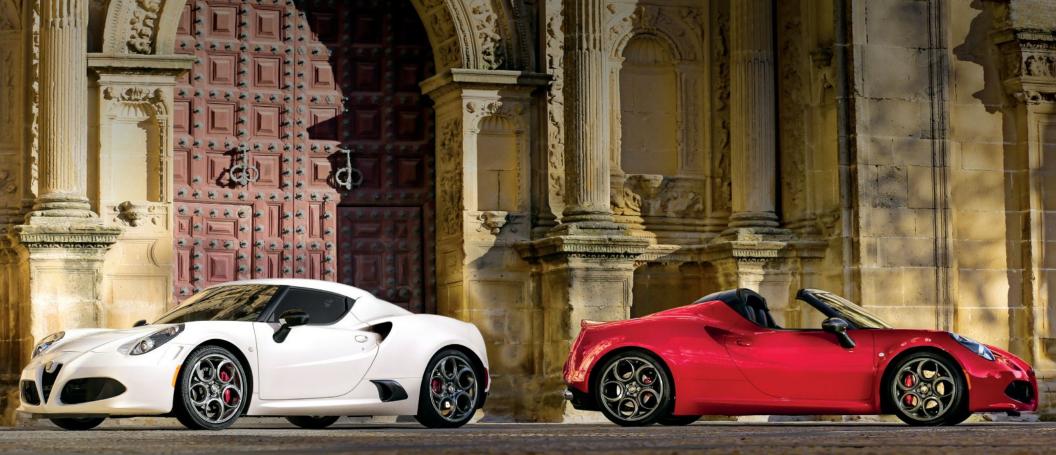

# A passion fueled at finish lines

Born in Milan, Italy, the unique spirit that is Alfa Romeo is over one-hundred years in the making. The reverence people hold for Alfa Romeo started at race tracks and is apparent on streets and in cultures the world over. And now, the Alfa Romeo 4C Coupe and 4C Spider, with their captivating mix of progressive technology, race-inspired performance and seductive styling, are here to thrill performance car enthusiasts. While each vehicle is a statement in itself, owners have the opportunity to further personalize the 4C Coupe and 4C Spider with a wide portfolio of original Alfa Romeo accessories. It's all that's needed to transform an owner into an *Alfisto*.

## SPORT LEATHER-WRAPPED STEERING WHEEL

Leather-wrapped steering wheel with microfiber inserts features a race-inspired, ergonomic design. [5ST96JRCAA]

A culture of style

With their seductive lines and pleasing aesthetics, Alfa Romeo 4C Coupe and 4C Spider continue the carmaker's design genius. Perhaps it's no surprise that Alfa Romeo traces its roots to Milan, Italy — one of the fashion capitals of the world. Exciting accessories for these gorgeous super-cars add to the possibilities for unique personalization.