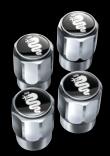

## VALVE STEM CAPS

These decorative caps give your 4C wheels a real twist. Set of four caps. [68261633AA]