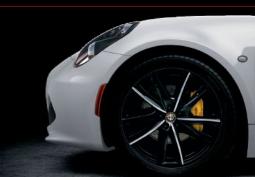

## **BRAKE CALIPERS**

Speaking in terms of both function and design, these Brembo® brake calipers add real stopping power. Available in Red, Yellow and Black featuring the vintage Alfa Romeo logo. [68261643AA - Red][68261640AA - Yellow] [68261644AA - Black]