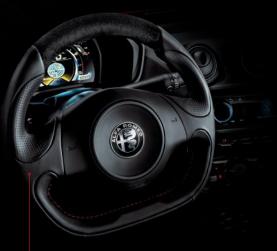

## SPORT LEATHER-WRAPPED STEERING WHEEL

Leather-wrapped steering wheel with microfiber inserts features a race-inspired, ergonomic design. [5ST96JRCAA]

A culture of style

With their seductive lines and pleasing aesthetics, Alfa Romeo 4C Coupe and 4C Spider continue the carmaker's design genius. Perhaps it's no surprise that Alfa Romeo traces its roots to Milan, Italy — one of the fashion capitals of the world. Exciting accessories for these gorgeous super-cars add to the possibilities for unique personalization.