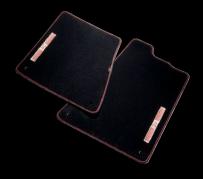

#### PREMIUM CARPET FLOOR MATS

Custom-contoured for a precise fit. Mats are available in Black with Red trim and feature metal 4C logo badge. [68261647AA]