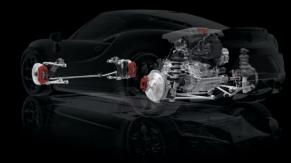

### PERFORMANCE SUSPENSION KIT

The suspension kit adopts race-derived technical solutions to optimize performance and deliver unrivaled driving pleasure. At the front, the Alfa Romeo 4C Coupe and 4C Spider feature a double-wishbone configuration that gives direct and unfiltered feedback from the road. At the rear, the advanced MacPherson suspension ensures superb road holding and driving fun, even in the most extreme maneuvers. Both front and rear suspension systems are made from aluminum and high-strength steel. [68266512AA]