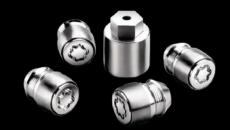

#### WHEEL LOCK KIT

Each kit includes four new lug bolts and a special-fitting key to offer maximum wheeland tire-theft protection without affecting wheel balance. [68261635AA]