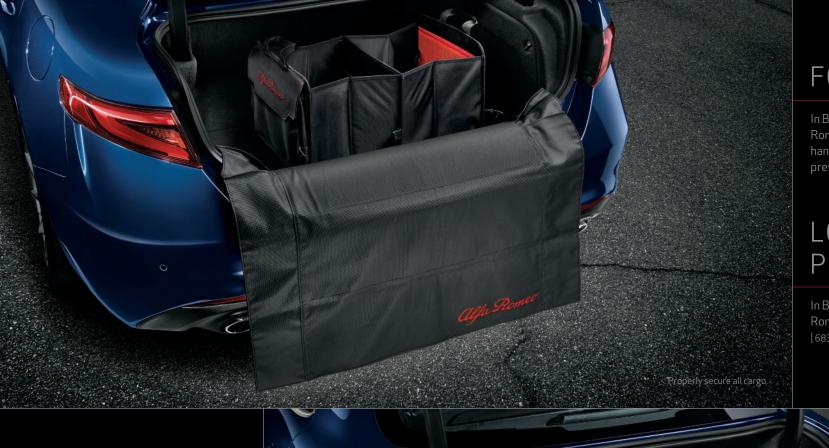

### FOLDABLE BOX

In Black, with Red embroidered Alfa Romeo script. Features carrying handle and fastening system to prevent sliding. [68353405AA]