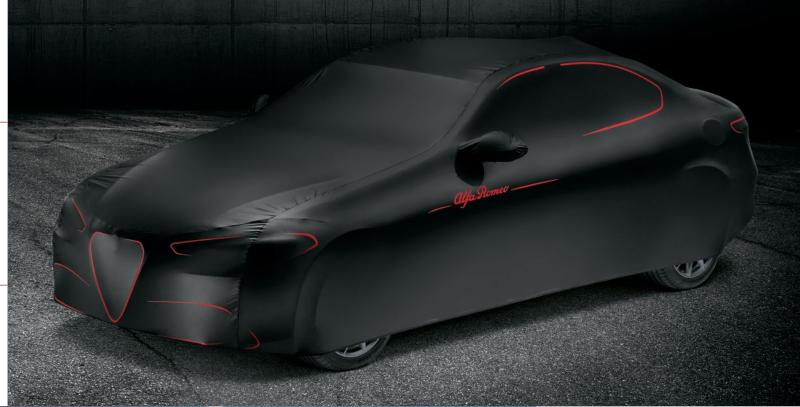

e where, once again, the driver is at the center of the design. A wide portfolio of original Alfa Romeo-approved accessories and merchandise ratchets up the personal, "built-just-for-you" feeling this charismatic ride naturally delivers. With the Giulia sedan, not only is the thrill of driving back, it's better than ever.





### REAR SPOILER

Carbon Fiber. [82215922] Paintable. [82215921]

# EXTERIOR MIRROR COVERS

In Carbon Fiber. Set of 2.[68353809AA]

# FRONT GRILLE WITH CARBON FIBER INSERT

For Giulia and Ti models. [68353806AA] For Ti Sport model. [68353807AA] For Quadrifoglio model. [68353805AA]







### OUTDOOR CAR COVER

In Black, with Red Alfa Romeo script. [68353402AA]

### INDOOR CAR COVER

(Not shown.) For indoor use only. Includes branded storage duffel bag. [68353400AA]





### FUEL CAP

In Polished Aluminum, featuring the Alfa Romeo logo.[68353802AA]





### FOLDABLE BOX

In Black, with Red embroidered Alfa Romeo script. Features carrying handle and fastening system to prevent sliding. [68353405AA]

# LOADING EDGE PROTECTIVE MAT

In Black, with Red embroidered Alfa Romeo script. Foldable and removable.

### **CARGO TRAY**

Waterproof tray featuring Giulia logo protects the interior. [68353606AA]

# REAR-SEAT COVER

(Not shown.) Protects the rear seats. Features Alfa Romeo script and branded bag. [68353607AA]





#### **KEY COVERS**

Feature White Alfa Romeo logo.

[68353800AA - Tri-Coat Competizione Red]

[68379774AA - Metallic Grey]

[68379758AA - Metallic Montecarlo Blue]

[68353799AA - Tri-Coat Trofeo White]





### ALFA ROMEO BRANDED VALVE CAP

Se