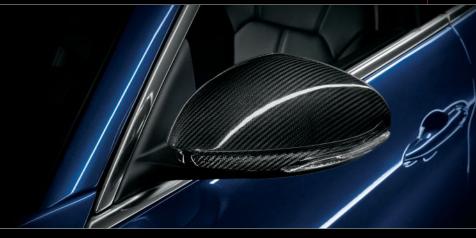

sports sedan.

Today, the Alfa Romeo Giulia sedan marks a return to rear-wheel drive, combined with precise and direct steering. This new chapter in the brand's history introduces a future where, once again, the driver is at the center of the design. A wide portfolio of original Alfa Romeo-approved accessories and merchandise ratchets up the personal, "built-just-for-you" feeling this charismatic ride naturally delivers. With the Giulia sedan, not only is the thrill of driving back, it's better than ever.





### REAR SPOILER

Carbon Fiber. [82215922] Paintable. [82215921]

# EXTERIOR MIRROR COVERS

In Carbon Fiber. Set of 2.[68353809AA]

# FRONT GRILLE WITH CARBON FIBER INSERT

For Giulia and Ti models. [68353806AA] For Ti Sport model. [68353807AA] For Quadrifoglio model. [68353805AA]







### OUTDOOR CAR COVER

In Black, with Red Alfa Romeo script. [68353402AA]

### INDOOR CAR COVER

(Not shown.) For indoor use only. Includes branded storage duffel bag. [68353400AA]





### FUEL CAP

In Polished Aluminum, featuring the Alfa Romeo logo.[68353802AA]





### FOLDABLE BOX

In Black, with Red embroidered Alfa Romeo script. Features carrying handle and fastening system to prevent sliding. [68353405AA]

# LOADING EDGE PROTECTIVE MAT

In Black, with Red embroidered Alfa Romeo script. Foldable and removable.

### **CARGO TRAY**

Waterproof tray featuring Giulia logo protects the interior. [68353606AA]

# REAR-SEAT COVER

(Not shown.) Protects the rear seats. Features Alfa Romeo script and branded bag. [68353607AA]





#### **KEY COVERS**

Feature White Alfa Romeo logo.

[68