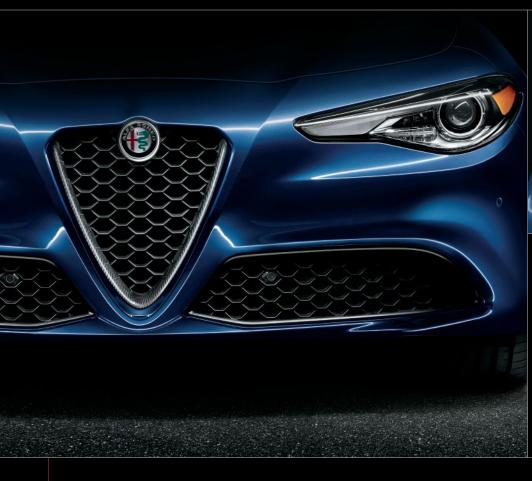

# FRONT GRILLE WITH CARBON FIBER INSERT

For Giulia and Ti models. [68353806AA] For Ti Sport model. [68353807AA] For Quadrifoglio model. [68353805AA]