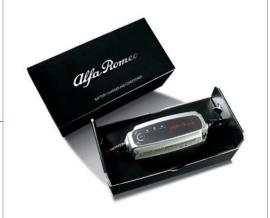

ith Red embroidered Alfa Romeo script. Foldable and removable.

### **CARGO TRAY**

Waterproof tray featuring Giulia logo protects the interior. [68353606AA]

# REAR-SEAT COVER

(Not shown.) Protects the rear seats. Features Alfa Romeo script and branded bag. [68353607AA]





#### **KEY COVERS**

Feature White Alfa Romeo logo.

[68353800AA - Tri-Coat Competizione Red]

[68379774AA - Metallic Grey]

[68379758AA - Metallic Montecarlo Blue]

[68353799AA - Tri-Coat Trofeo White]





### ALFA ROMEO BRANDED VALVE CAP

Set of 4.[68353397AA]

# WHEEL CENTER CAPS KIT

Set of 4 in Black and White.[68379668AA]

# ALL-WEATHER FLOOR MATS

Set of 4. Features Alfa Romeo script.

[82216002AB - AWD]

[82216003AB - RWD]





### BATTERY CHARGER

For all types of 12-volt lead-acid batteries. [68353604AA]



### CAR CARE KIT

Includes 1 sponge, 2 cleaning towels, 2 brushes, 8 cleaning products (glass, wheel, tire, Carbon Fiber and Alcantara® leather, leather conditioner, insect remover, car cleaner and car wax) inside Alfa Romeobranded bag. [68360783AA]





### SECURITY BOLTS KIT

Includes 4 security bolts and 2 security keys.[68353605AA]



### ROADSIDE SAFETY KIT

Includes safety light stick and LED flashlight, as well as Alfa Romeo-branded gloves, highvisibility jacket and bag. [68353404AA]

#### ICE SCRAPER

In Black, featuring the Alfa Romeo logo.
[68360782AA]



# LICENSE PLATE FRAMES

Add a unique touch with a custom Alfa Romeo license plate frame. Available in Stainless Steel Chrome or Black. [82215801 - Chrome]





 $@2019\,FCA\,US\,LLC.\,All\,Rights\,Reserved.\,Alfa\,Romeo\,is\,a