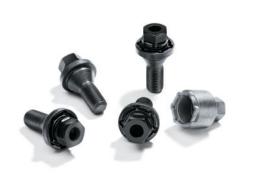

### SECURITY BOLTS KIT

Includes 4 security bolts and 2 security keys.[68353605AA]