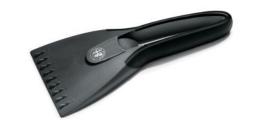

of 4 in Black and White.[68379668AA]

# ALL-WEATHER FLOOR MATS

Set of 4. Features Alfa Romeo script.

[82216002AB - AWD]

[82216003AB - RWD]





### BATTERY CHARGER

For all types of 12-volt lead-acid batteries. [68353604AA]



### CAR CARE KIT

Includes 1 sponge, 2 cleaning towels, 2 brushes, 8 cleaning products (glass, wheel, tire, Carbon Fiber and Alcantara® leather, leather conditioner, insect remover, car cleaner and car wax) inside Alfa Romeobranded bag. [68360783AA]





### SECURITY BOLTS KIT

Includes 4 security bolts and 2 security keys.[68353605AA]



### ROADSIDE SAFETY KIT

Includes safety light stick and LED flashlight, as well as Alfa Romeo-branded gloves, highvisibility jacket and bag. [68353404AA]

#### ICE SCRAPER

In Black, featuring the Alfa Romeo logo.
[68360782AA]



# LICENSE PLATE FRAMES

Add a unique touch with a custom Alfa Romeo license plate frame. Available in Stainless Steel Chrome or Black. [82215801 - Chrome]





 $@2019\,FCA\,US\,LLC.\,All\,Rights\,Reserved.\,Alfa\,Romeo\,is\,a\,registered\,trademark\,of\,FCA\,Group\,Marketing\,S.p.A.,\,used\,with\,permission.$ 

Alcantara is a registered trademark of Alcantara S.p.A.

This brochure is a publication of FCA US LLC. All product illustrations and specifications are based upon current information at the time of publication approval. FCA US LLC reserves the right to make changes from time to time, without notice or obligation, in prices, specifications, colors and materials, and to change or discontinue models which are considered necessary to the purpose of product improvements or for reasons