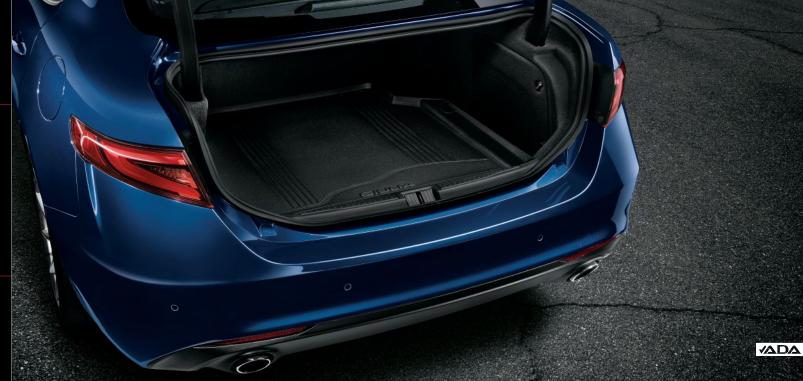

### **CARGO TRAY**

Waterproof tray featuring Giulia logo protects the interior. [68353606AA]