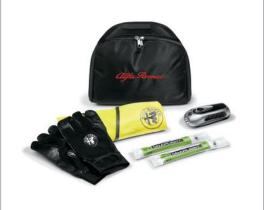

### ROADSIDE SAFETY KIT

Includes safety light stick and LED flashlight, as well as Alfa Romeo-branded gloves, highvisibility jacket and bag. [68353404AA]