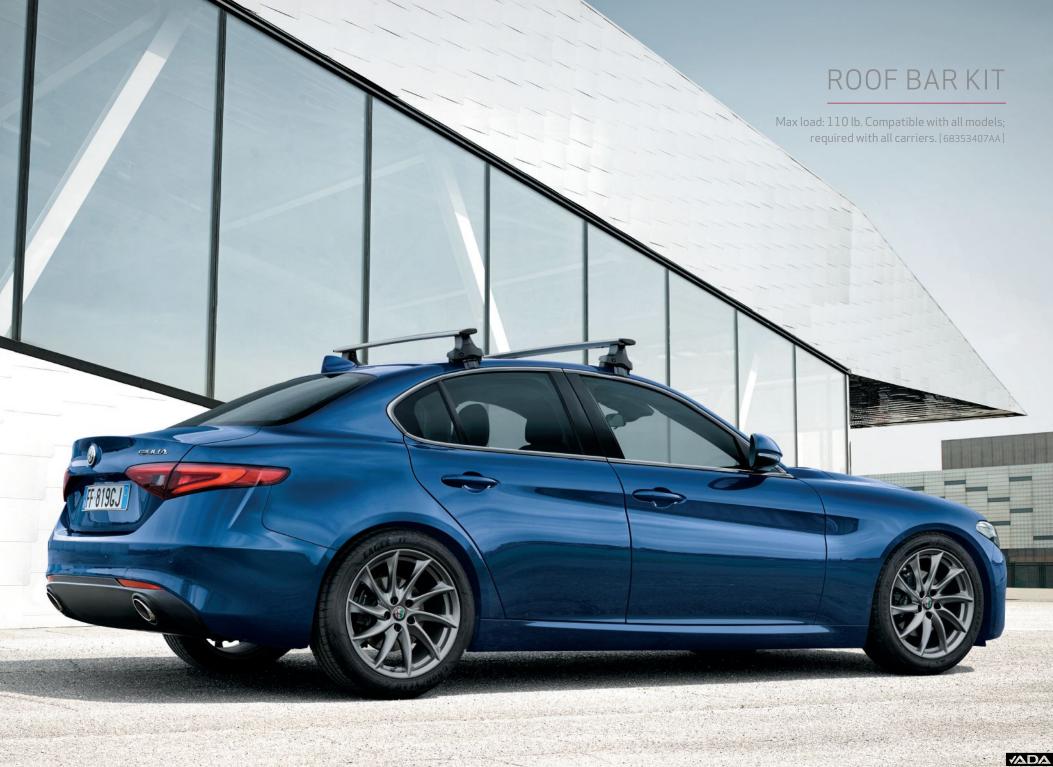

Today, the Alfa Romeo Giulia sedan marks a return to rear-wheel drive, combined with precise and direct steering. This new chapter in the brand's history introduces a future where, once again, the driver is at the center of the design. A wide portfolio of original Alfa Romeo-approved accessories and merchandise ratchets up the personal, "built-just-for-you" feeling this charismatic ride naturally delivers. With the Giulia sedan, not only is the thrill of driving back, it's better than ever.