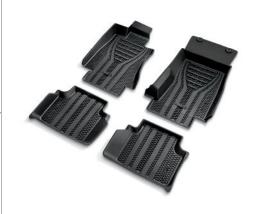

# ALL-WEATHER FLOOR MATS

Set of 4. Features Alfa Romeo script.

[82216002AB - AWD]

[82216003AB - RWD]