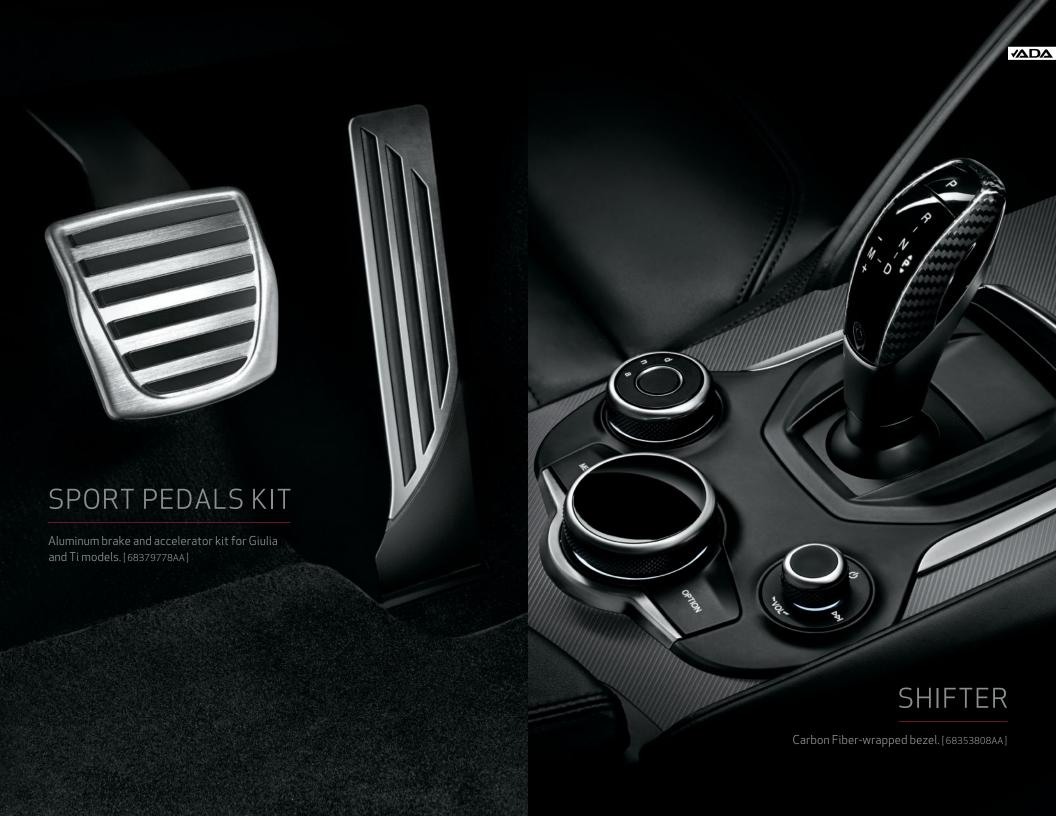

rts sedan.

Today, the Alfa Romeo Giulia sedan marks a return to rear-wheel drive, combined with precise and direct steering. This new chapter in the brand's history introduces a future where, once again, the driver is at the center of the design. A wide portfolio of original Alfa Romeo-approved accessories and merchandise ratchets up the personal, "built-just-for-you" feeling this charismatic ride naturally delivers. With the Giulia sedan, not only is the thrill of driving back, it's better than ever.





### REAR SPOILER

Carbon Fiber. [82215922] Paintable. [82215921]

# EXTERIOR MIRROR COVERS

In Carbon Fiber. Set of 2.[68353809AA]

# FRONT GRILLE WITH CARBON FIBER INSERT

For Giulia and Ti models. [68353806AA] For Ti Sport model. [68353807AA] For Quadrifoglio model. [68353805AA]







### OUTDOOR CAR COVER

In Black, with Red Alfa Romeo script. [68353402AA]

### INDOOR CAR COVER

(Not shown.) For indoor use only. Includes branded storage duffel bag. [68353400AA]





### FUEL CAP

In Polished Aluminum, featuring the Alfa Romeo logo.[68353802AA]





### FOLDABLE BOX

In Black, with Red embroidered Alfa Romeo script. Features carrying handle and fastening system to prevent sliding. [68353405AA]

# LOADING EDGE PROTECTIVE MAT

In Black, with Red embroidered Alfa Romeo script. Foldable and removable.

### **CARGO TRAY**

Waterproof tray featuring Giulia logo protects the interior. [68353606AA]

# REAR-SEAT COVER

(Not shown.) Protects the rear seats. Features Alfa Romeo script and branded bag. [68353607AA]





#### **KEY COVERS**

Feature White Alfa Romeo logo.

[683538