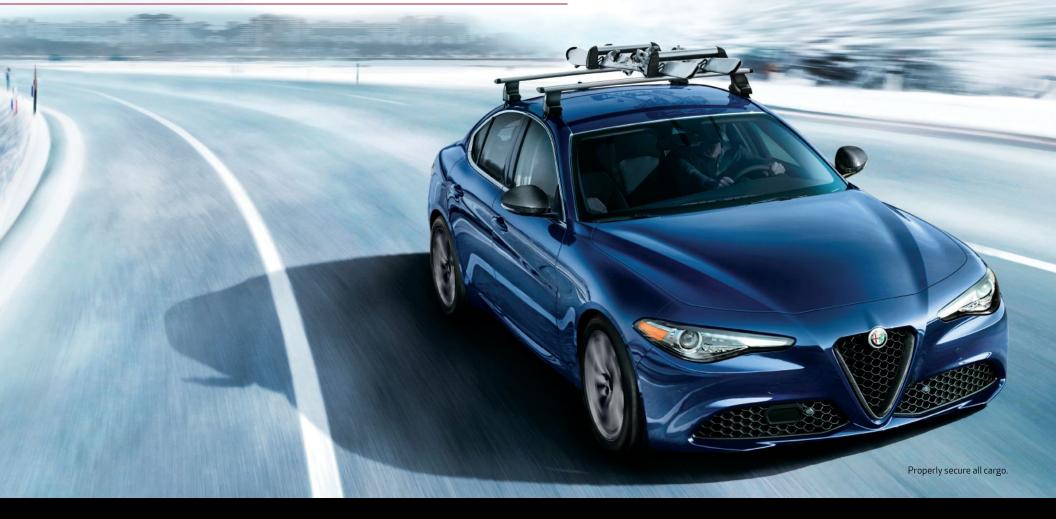

Today, the Alfa Romeo Giulia sedan marks a return to rear-wheel drive, combined with precise and direct steering. This new chapter in the brand's history introduces a future where, once again, the driver is at the center of the design. A wide portfolio of original Alfa Romeo-approved accessories and merchandise ratchets up the personal, "built-just-for-you" feeling this charismatic ride naturally delivers. With the Giulia sedan, not only is the thrill of driving back, it's better than ever.