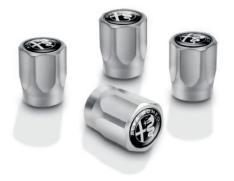

ded storage duffel bag. [68353400AA]





### FUEL CAP

In Polished Aluminum, featuring the Alfa Romeo logo.[68353802AA]





### FOLDABLE BOX

In Black, with Red embroidered Alfa Romeo script. Features carrying handle and fastening system to prevent sliding. [68353405AA]

# LOADING EDGE PROTECTIVE MAT

In Black, with Red embroidered Alfa Romeo script. Foldable and removable.

### **CARGO TRAY**

Waterproof tray featuring Giulia logo protects the interior. [68353606AA]

# REAR-SEAT COVER

(Not shown.) Protects the rear seats. Features Alfa Romeo script and branded bag. [68353607AA]





#### **KEY COVERS**

Feature White Alfa Romeo logo.

[68353800AA - Tri-Coat Competizione Red]

[68379774AA - Metallic Grey]

[68379758AA - Metallic Montecarlo Blue]

[68353799AA - Tri-Coat Trofeo White]





### ALFA ROMEO BRANDED VALVE CAP

Set of 4.[68353397AA]

# WHEEL CENTER CAPS KIT

Set of 4 in Black and White.[68379668AA]

# ALL-WEATHER FLOOR MATS

Set of 4. Features Alfa Romeo script.

[82216002AB - AWD]

[82216003AB - RWD]





### BATTERY CHARGER

For all types of 12-volt lead-acid batteries. [68353604AA]



### CAR CARE KIT

Includes 1 sponge, 2 cleaning towels, 2 brushes, 8 cleaning products (glass, wheel, tire, Carbon Fiber and Alcantara® leather, leather conditioner, insect remover, car cleaner and car wax) inside Alfa Romeobranded bag. [68360783AA]





### SECURITY BOLTS KIT

Includes 4 security bolts and 2 security keys.[68353605AA]



### ROADSIDE SAFETY KIT

Includes safety light stick and LED flashlight, as well as Alfa Romeo-branded gloves, highvisibility jacket and bag.