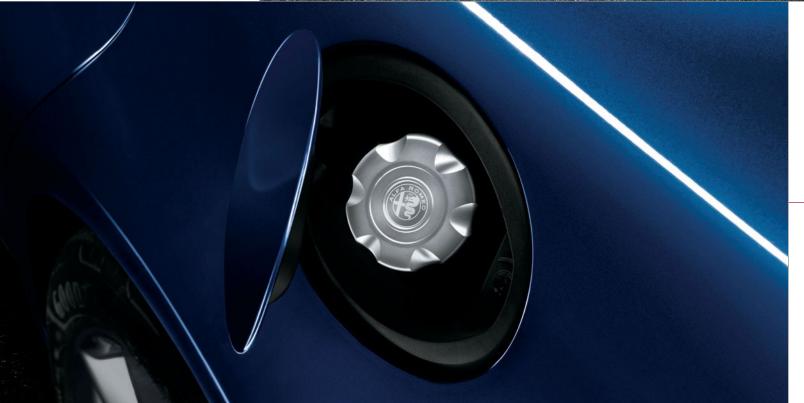

where, once again, the driver is at the center of the design. A wide portfolio of original Alfa Romeo-approved accessories and merchandise ratchets up the personal, "built-just-for-you" feeling this charismatic ride naturally delivers. With the Giulia sedan, not only is the thrill of driving back, it's better than ever.





### REAR SPOILER

Carbon Fiber. [82215922] Paintable. [82215921]

# EXTERIOR MIRROR COVERS

In Carbon Fiber. Set of 2.[68353809AA]

# FRONT GRILLE WITH CARBON FIBER INSERT

For Giulia and Ti models. [68353806AA] For Ti Sport model. [68353807AA] For Quadrifoglio model. [68353805AA]







### OUTDOOR CAR COVER

In Black, with Red Alfa Romeo script. [68353402AA]

### INDOOR CAR COVER

(Not shown.) For indoor use only. Includes branded storage duffel bag. [68353400AA]





### FUEL CAP

In Polished Aluminum, featuring the Alfa Romeo logo.[68353802AA]





### FOLDABLE BOX

In Black, with Red embroidered Alfa Romeo script. Features carrying handle and fastening system to prevent sliding. [68353405AA]

# LOADING EDGE PROTECTIVE MAT

In Black, with Red embroidered Alfa Romeo script. Foldable and removable.

### **CARGO TRAY**

Waterproof tray featuring Giulia logo protects the interior. [68353606AA]

# REAR-SEAT COVER

(Not shown.) Protects the rear seats. Features Alfa Romeo script and branded bag. [68353607AA]





#### **KEY COVERS**

Feature White Alfa Romeo logo.

[68353800AA - Tri-Coat Competizione Red]

[68379774AA - Metallic Grey]

[68379758AA - Metallic Montecarlo Blue]

[68353799AA - Tri-Coat Trofeo White]





### ALFA ROMEO BRANDED VALVE CAP

Set