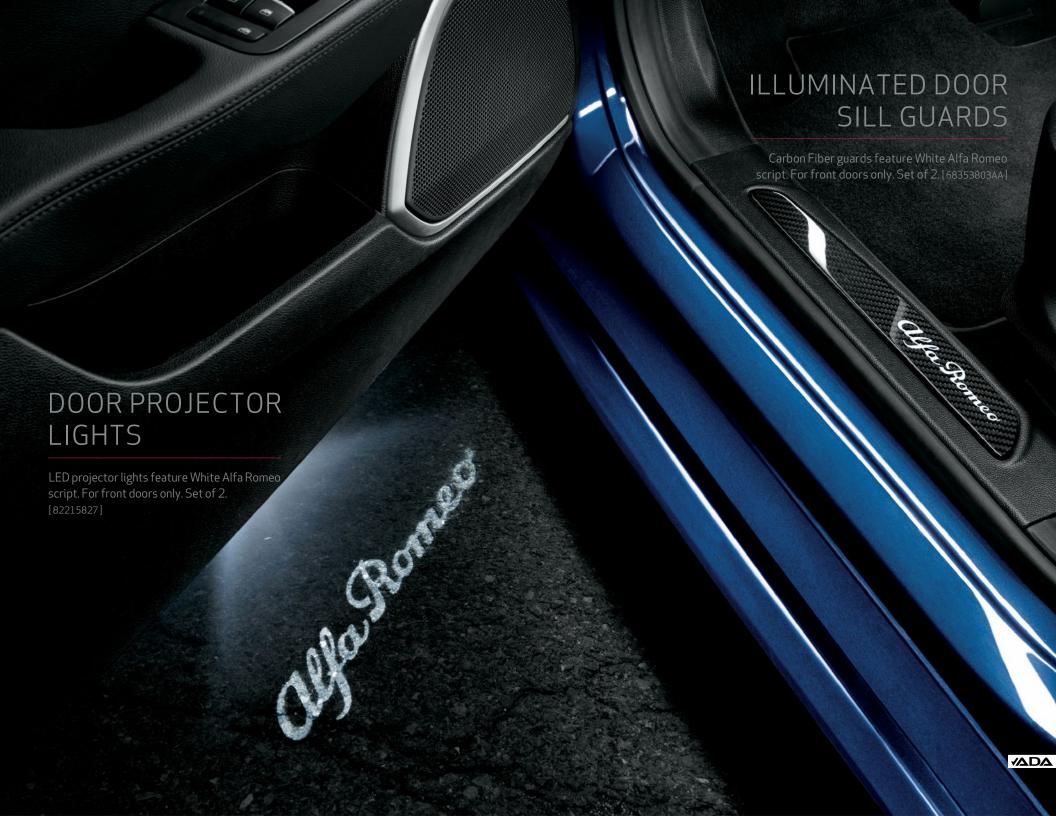

# LOADING EDGE PROTECTIVE MAT

In Black, with Red embroidered Alfa Romeo script. Foldable and removable.

### **CARGO TRAY**

Waterproof tray featuring Giulia logo protects the interior. [68353606AA]