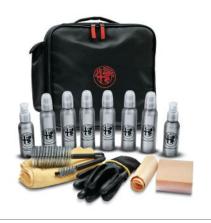

### CAR CARE KIT

Includes 1 sponge, 2 cleaning towels, 2 brushes, 8 cleaning products (glass, wheel, tire, Carbon Fiber and Alcantara® leather, leather conditioner, insect remover, car cleaner and car wax) inside Alfa Romeobranded bag. [68360783AA]