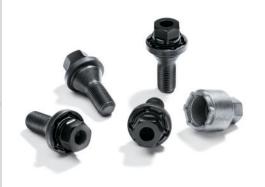

### SECURITY BOLTS KIT

Includes 4 security bolts and 2 security keys.
[68353605AA]