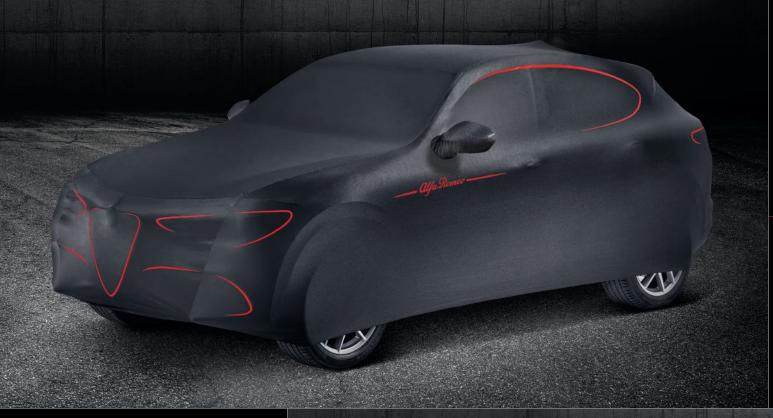

ron Grille (Base/Ti only)][82215874 - Miron Grille (QV only)]

[68379653AA - Miron Mirrors][82215876 - Miron Skid Plate with Hitch][68418509AA - Miron Skid Plate without Hitch]

[68379687AA – Set of 4 20-inch Wheels]

Add Black Taillamps† and Wheel Center Caps to ramp things up even more.

[68418770AA - Black Taillamps][68379668AA - Wheel Center Caps]



# EXTERIOR MIRROR COVERS

In Carbon Fiber. Set of 2. [68418517AA]

# FRONT GRILLE WITH CARBON FIBER INSERT

For Non-QV. [68418515AA] For QV. [82215879]









## BLACK TAILLAMPS KIT

Create a new rear view with this kit that adds an air of mystery. [68418770AA]

## HITCH AND HITCH WIRING

(Not shown.) [68379650AA – Hitch] [68379651AA – Hitch Wiring]

#### FUEL CAP

In Polished Aluminum, featuring the Alfa Romeo logo. [68353802AA]









## OUTDOOR CAR COVER

In Black, with Red Alfa Romeo script.

# ROOF RACK AND CROSSRAILS

Required for all carriers. [68379641AA]





# WHEEL CENTER CAPS KIT

Set of 4 in Black and White. [68379668AA]





### ALFA ROMEO BRANDED VALVE CAP

Set of 4.[68353397AA]

# 20-INCH ALLOY WHEELS

Black with Silver accents. [68418511AA]

### SECURITY BOLTS KIT

Includes 4 security bolts and 2 security keys.
[68353605AA]





# REAR-SEAT COVER

Protects the rear seats. Features White Alfa Romeo logo. [68353607AA]

### FOLDABLE BOX

In Black, with Red embroidered Alfa Romeo script. Features carrying handle and fastening system to prevent sliding. [68353405AA]

## LOADING EDGE PROTECTIVE MAT

In Black, with Red embroidered Alfa Romeo script. Foldable and removable. [68353406AA]



## CARGO ORGANIZER RA