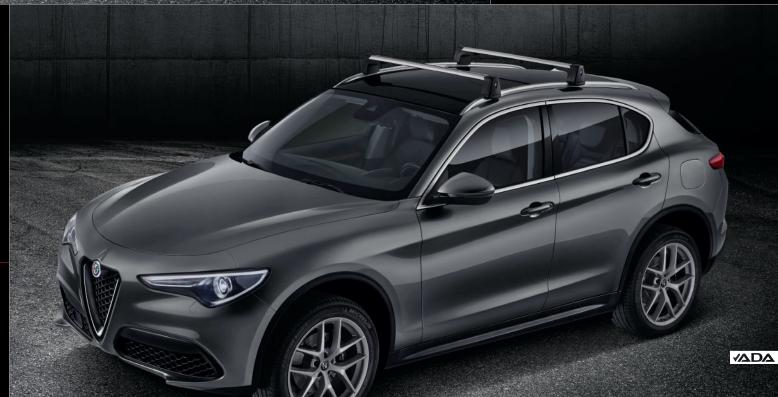

68418509AA - Miron Skid Plate without Hitch]

[68379687AA – Set of 4 20-inch Wheels]

Add Black Taillamps† and Wheel Center Caps to ramp things up even more.

[68418770AA - Black Taillamps][68379668AA - Wheel Center Caps]



# EXTERIOR MIRROR COVERS

In Carbon Fiber. Set of 2. [68418517AA]

# FRONT GRILLE WITH CARBON FIBER INSERT

For Non-QV. [68418515AA] For QV. [82215879]









## BLACK TAILLAMPS KIT

Create a new rear view with this kit that adds an air of mystery. [68418770AA]

## HITCH AND HITCH WIRING

(Not shown.) [68379650AA – Hitch] [68379651AA – Hitch Wiring]

#### FUEL CAP

In Polished Aluminum, featuring the Alfa Romeo logo. [68353802AA]









## OUTDOOR CAR COVER

In Black, with Red Alfa Romeo script.

# ROOF RACK AND CROSSRAILS

Required for all carriers. [68379641AA]





# WHEEL CENTER CAPS KIT

Set of 4 in Black and White. [68379668AA]





### ALFA ROMEO BRANDED VALVE CAP

Set of 4.[68353397AA]

# 20-INCH ALLOY WHEELS

Black with Silver accents. [68418511AA]

### SECURITY BOLTS KIT

Includes 4 security bolts and 2 security keys.
[68353605AA]





# REAR-SEAT COVER

Protects the rear seats. Features White Alfa Romeo logo. [68353607AA]

### FOLDABLE BOX

In Black, with Red embroidered Alfa Romeo script. Features carrying handle and fastening system to prevent sliding. [68353405AA]

## LOADING EDGE PROTECTIVE MAT

In Black, with Red embroidered Alfa Romeo script. Foldable and removable. [68353406AA]



## CARGO ORGANIZER RAILS AND EYELETS

2 anchoring metal guides combine with 4 adjustable lock system eyelets to stabilize and secure loaded items. [68418