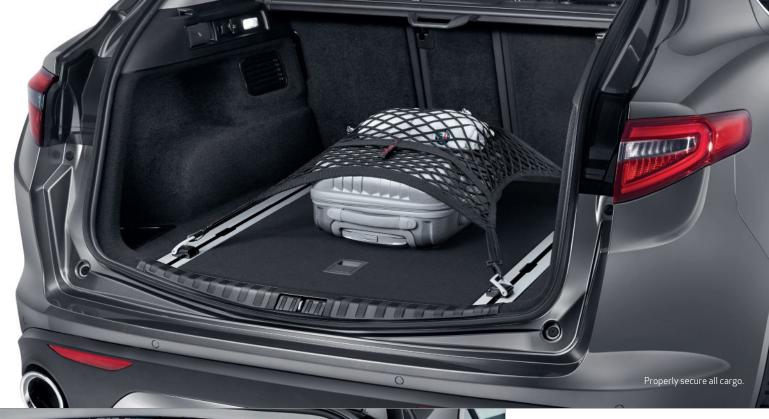

# TRUNK FLOOR CARGO NET

Attaches to the cargo organizer eyelets or standard cargo hooks. [68379779AA]