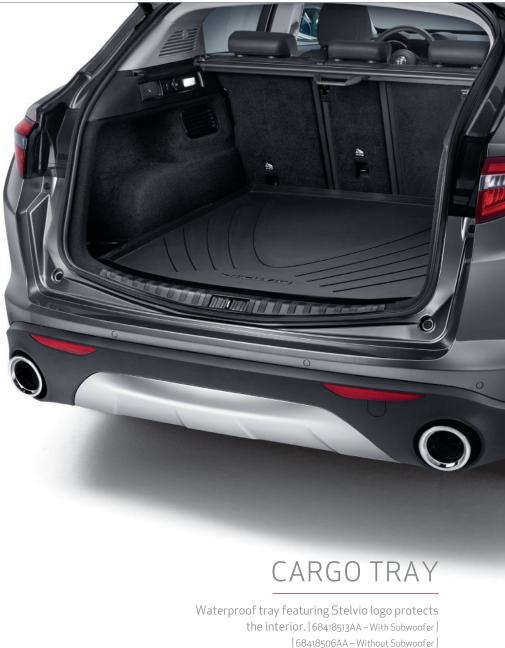

Miron Grille (Base/Ti only)][82215874 - Miron Grille (QV only)]

[68379653AA - Miron Mirrors][82215876 - Miron Skid Plate with Hitch][68418509AA - Miron Skid Plate without Hitch]

[68379687AA – Set of 4 20-inch Wheels]

Add Black Taillamps† and Wheel Center Caps to ramp things up even more.

[68418770AA - Black Taillamps][68379668AA - Wheel Center Caps]



# EXTERIOR MIRROR COVERS

In Carbon Fiber. Set of 2. [68418517AA]

# FRONT GRILLE WITH CARBON FIBER INSERT

For Non-QV. [68418515AA] For QV. [82215879]









## BLACK TAILLAMPS KIT

Create a new rear view with this kit that adds an air of mystery. [68418770AA]

## HITCH AND HITCH WIRING

(Not shown.) [68379650AA – Hitch] [68379651AA – Hitch Wiring]

#### FUEL CAP

In Polished Aluminum, featuring the Alfa Romeo logo. [68353802AA]









## OUTDOOR CAR COVER

In Black, with Red Alfa Romeo script.

# ROOF RACK AND CROSSRAILS

Required for all carriers. [68379641AA]





# WHEEL CENTER CAPS KIT

Set of 4 in Black and White. [68379668AA]





### ALFA ROMEO BRANDED VALVE CAP

Set of 4.[68353397AA]

# 20-INCH ALLOY WHEELS

Black with Silver accents. [68418511AA]

### SECURITY BOLTS KIT

Includes 4 security bolts and 2 security keys.
[68353605AA]





# REAR-SEAT COVER

Protects the rear seats. Features White Alfa Romeo logo. [68353607AA]

### FOLDABLE BOX

In Black, with Red embroidered Alfa Romeo script. Features carrying handle and fastening system to prevent sliding. [68353405AA]

## LOADING EDGE PROTECTIVE MAT

In Black, with Red embroidered Alfa Romeo script. Foldable and removable. [68353406AA]



## CARGO ORGANIZER