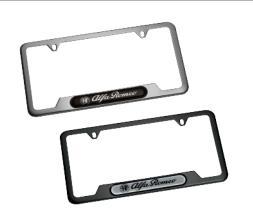

## LICENSE PLATE FRAMES

Add a unique touch with a custom Alfa Romeo license plate frame. Available in Stainless Steel Chrome or Black. [82215801 - Chrome] [82215800 - Black]