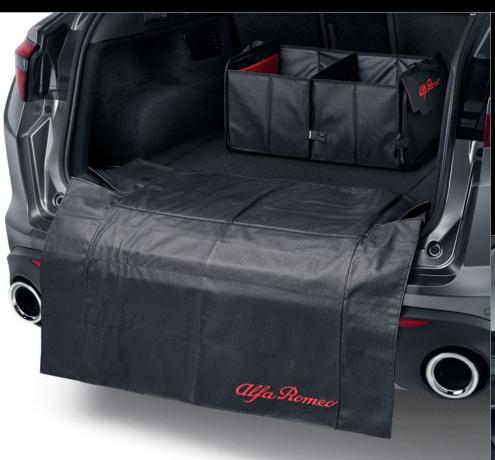

## LOADING EDGE PROTECTIVE MAT

In Black, with Red embroidered Alfa Romeo script. Foldable and removable. [68353406AA]