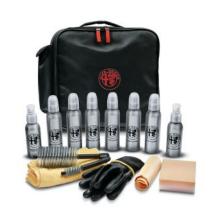

#### CAR CARE KIT

Includes 1 sponge, 2 cleaning towels, 2 brushes, 8 cleaning products (glass, wheel, tire, Carbon Fiber and Alcantara® leather, leather conditioner, insect residue remover, car cleaner and car wax) inside Alfa Romeobranded bag. [68360783AA]