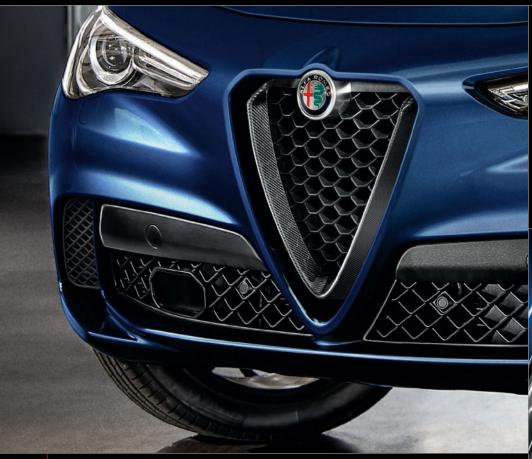

# FRONT GRILLE WITH CARBON FIBER INSERT

For Non-QV. [68418515AA] For QV. [82215879]