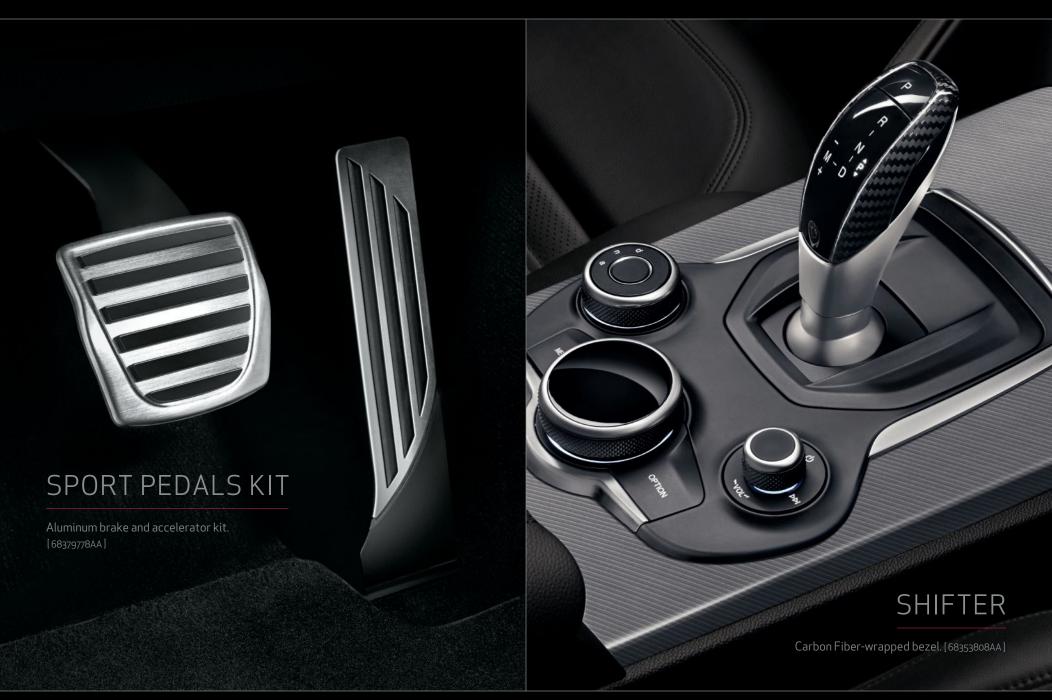

to experience the embedded video content

#### ZOOM

Double-tap/Click to zoom in and out of the brochure



dark finish for mirrors, skid plates, wheels and grille brings real attitude to your ride. Accessories are available separately or as a complete Miron Package.

[68379670AA - Miron Grille (Base/Ti only)][82215874 - Miron Grille (QV only)]

[68379653AA - Miron Mirrors][82215876 - Miron Skid Plate with Hitch][68418509AA - Miron Skid Plate without Hitch]

[68379687AA – Set of 4 20-inch Wheels]

Add Black Taillamps† and Wheel Center Caps to ramp things up even more.

[68418770AA - Black Taillamps][68379668AA - Wheel Center Caps]



# EXTERIOR MIRROR COVERS

In Carbon Fiber. Set of 2. [68418517AA]

# FRONT GRILLE WITH CARBON FIBER INSERT

For Non-QV. [68418515AA] For QV. [82215879]









## BLACK TAILLAMPS KIT

Create a new rear view with this kit that adds an air of mystery. [68418770AA]

## HITCH AND HITCH WIRING

(Not shown.) [68379650AA – Hitch] [68379651AA – Hitch Wiring]

#### FUEL CAP

In Polished Aluminum, featuring the Alfa Romeo logo. [68353802AA]









## OUTDOOR CAR COVER

In Black, with Red Alfa Romeo script.

# ROOF RACK AND CROSSRAILS

Required for all carriers. [68379641AA]





# WHEEL CENTER CAPS KIT

Set of 4 in Black and White. [68379668AA]





### ALFA ROMEO BRANDED VALVE CAP

Set of 4.[68353397AA]

# 20-INCH ALLOY WHEELS

Black with Silver accents. [68418511AA]

### SECURITY BOLTS KIT

Includes 4 security bolts and 2 security keys.
[68353605AA]





# REAR-SEAT COVER

Protects the rear seats. Features White Alfa Romeo logo. [68353607AA]

### F