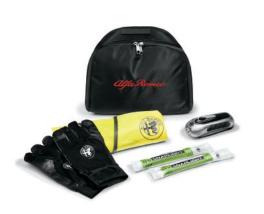

#### ROADSIDE SAFETY KIT

Includes safety light stick and LED flashlight, as well as Alfa Romeo-branded gloves, highvisibility jacket and bag. [68353404AA]

 $@2019\ FCA\ US\ LLC.\ All\ Rights\ Reserved.\ Alfa\ Romeo\ is\ a\ registered\ trademark\ of\ FCA\ Group\ Marketing\ S.p.A.,\ used\ with\ permission.$ 