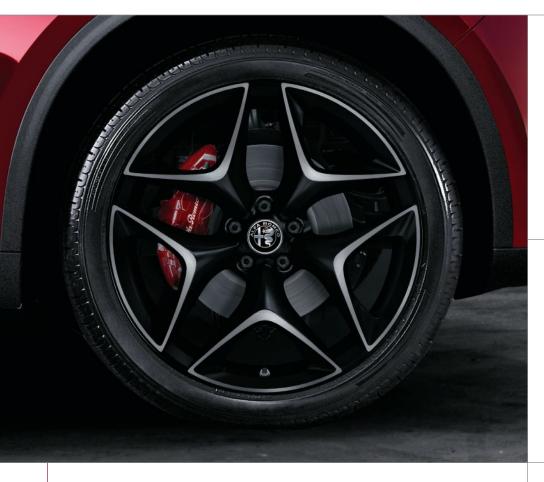

418509AA - Miron Skid Plate without Hitch]

[68379687AA – Set of 4 20-inch Wheels]

Add Black Taillamps† and Wheel Center Caps to ramp things up even more.

[68418770AA - Black Taillamps][68379668AA - Wheel Center Caps]



# EXTERIOR MIRROR COVERS

In Carbon Fiber. Set of 2. [68418517AA]

# FRONT GRILLE WITH CARBON FIBER INSERT

For Non-QV. [68418515AA] For QV. [82215879]









## BLACK TAILLAMPS KIT

Create a new rear view with this kit that adds an air of mystery. [68418770AA]

## HITCH AND HITCH WIRING

(Not shown.) [68379650AA – Hitch] [68379651AA – Hitch Wiring]

#### FUEL CAP

In Polished Aluminum, featuring the Alfa Romeo logo. [68353802AA]









## OUTDOOR CAR COVER

In Black, with Red Alfa Romeo script.

# ROOF RACK AND CROSSRAILS

Required for all carriers. [68379641AA]





# WHEEL CENTER CAPS KIT

Set of 4 in Black and White. [68379668AA]





### ALFA ROMEO BRANDED VALVE CAP

Set of 4.[68353397AA]

# 20-INCH ALLOY WHEELS

Black with Silver accents. [68418511AA]

### SECURITY BOLTS KIT

Includes 4 security bolts and 2 security keys.
[68353605AA]





# REAR-SEAT COVER

Protects the rear seats. Features White Alfa Romeo logo. [68353607AA]

### FOLDABLE BOX

In Black, with Red embroidered Alfa Romeo script. Features carrying handle and fastening system to prevent sliding. [68353405AA]

## LOADING EDGE PROTECTIVE MAT

In Black, with Red embroidered Alfa Romeo script. Foldable and removable. [68353406AA]



## CARGO ORGANIZER RAILS AND EYELETS

2 anchoring metal guides combine with 4 adjustable lock system eyelets to stabilize and secure loaded items. [6841852