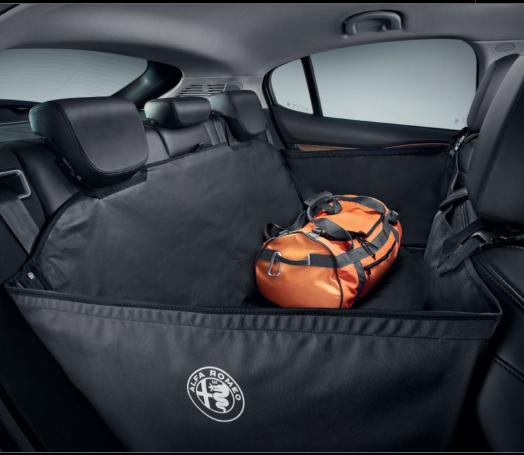

# REAR-SEAT COVER

Protects the rear seats. Features White Alfa Romeo logo. [68353607AA]