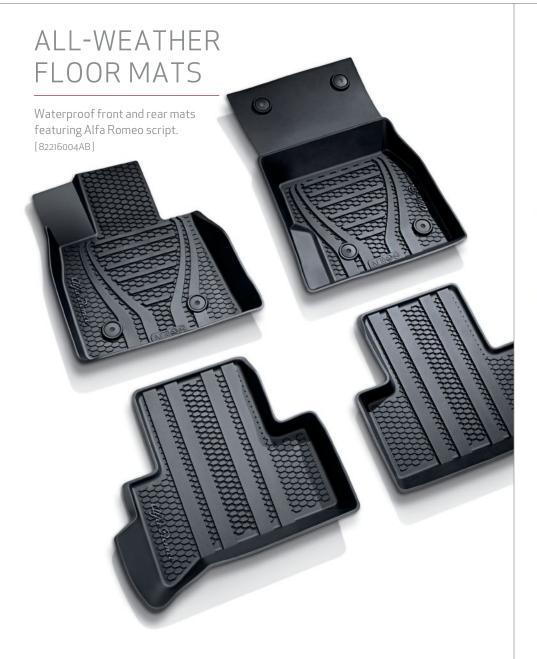

- Miron Grille (Base/Ti only)][82215874 - Miron Grille (QV only)]

[68379653AA - Miron Mirrors][82215876 - Miron Skid Plate with Hitch][68418509AA - Miron Skid Plate without Hitch]

[68379687AA – Set of 4 20-inch Wheels]

Add Black Taillamps† and Wheel Center Caps to ramp things up even more.

[68418770AA - Black Taillamps][68379668AA - Wheel Center Caps]



# EXTERIOR MIRROR COVERS

In Carbon Fiber. Set of 2. [68418517AA]

# FRONT GRILLE WITH CARBON FIBER INSERT

For Non-QV. [68418515AA] For QV. [82215879]









## BLACK TAILLAMPS KIT

Create a new rear view with this kit that adds an air of mystery. [68418770AA]

## HITCH AND HITCH WIRING

(Not shown.) [68379650AA – Hitch] [68379651AA – Hitch Wiring]

#### FUEL CAP

In Polished Aluminum, featuring the Alfa Romeo logo. [68353802AA]









## OUTDOOR CAR COVER

In Black, with Red Alfa Romeo script.

# ROOF RACK AND CROSSRAILS

Required for all carriers. [68379641AA]





# WHEEL CENTER CAPS KIT

Set of 4 in Black and White. [68379668AA]





### ALFA ROMEO BRANDED VALVE CAP

Set of 4.[68353397AA]

# 20-INCH ALLOY WHEELS

Black with Silver accents. [68418511AA]

### SECURITY BOLTS KIT

Includes 4 security bolts and 2 security keys.
[68353605AA]





# REAR-SEAT COVER

Protects the rear seats. Features White Alfa Romeo logo. [68353607AA]

### FOLDABLE BOX

In Black, with Red embroidered Alfa Romeo script. Features carrying handle and fastening system to prevent sliding. [68353405AA]

## LOADING EDGE PROTECTIVE MAT

In Black, with Red embroidered Alfa Romeo script. Foldable and removable. [68353406AA]



## CARGO ORGANIZE