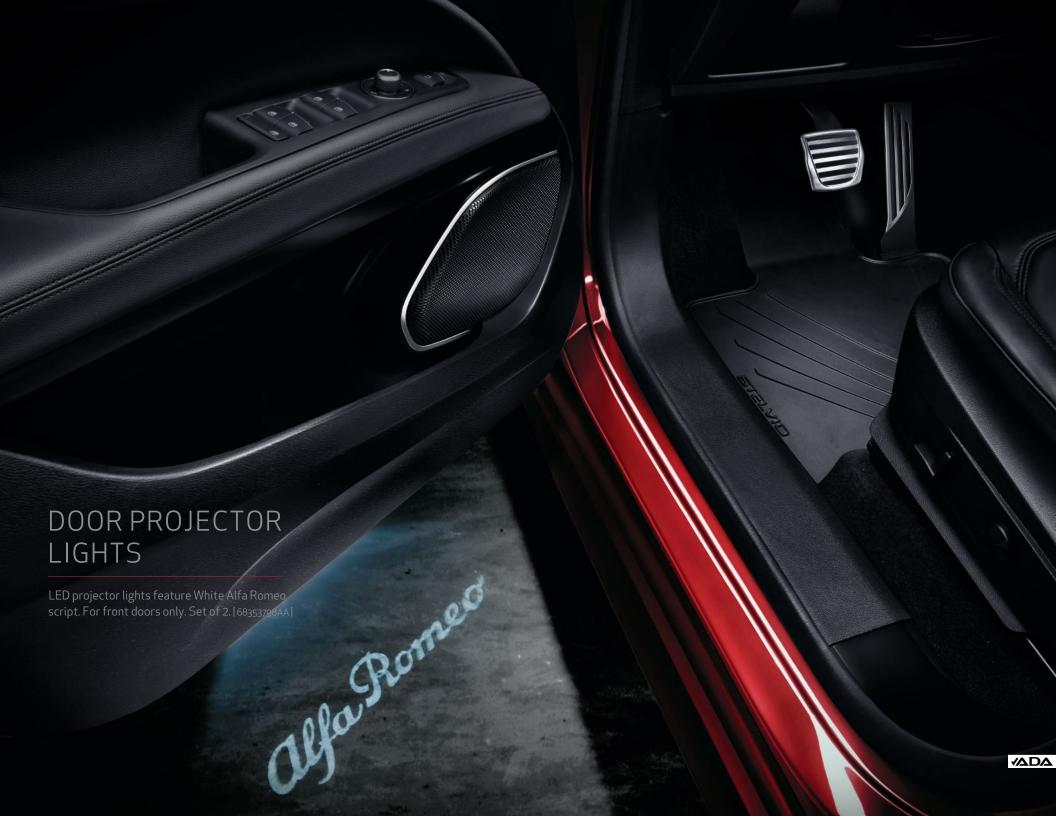

on to experience the embedded video content

#### ZOOM

Double-tap/Click to zoom in and out of the brochure



dark finish for mirrors, skid plates, wheels and grille brings real attitude to your ride. Accessories are available separately or as a complete Miron Package.

[68379670AA - Miron Grille (Base/Ti only)][82215874 - Miron Grille (QV only)]

[68379653AA - Miron Mirrors][82215876 - Miron Skid Plate with Hitch][68418509AA - Miron Skid Plate without Hitch]

[68379687AA – Set of 4 20-inch Wheels]

Add Black Taillamps† and Wheel Center Caps to ramp things up even more.

[68418770AA - Black Taillamps][68379668AA - Wheel Center Caps]



# EXTERIOR MIRROR COVERS

In Carbon Fiber. Set of 2. [68418517AA]

# FRONT GRILLE WITH CARBON FIBER INSERT

For Non-QV. [68418515AA] For QV. [82215879]









## BLACK TAILLAMPS KIT

Create a new rear view with this kit that adds an air of mystery. [68418770AA]

## HITCH AND HITCH WIRING

(Not shown.) [68379650AA – Hitch] [68379651AA – Hitch Wiring]

#### FUEL CAP

In Polished Aluminum, featuring the Alfa Romeo logo. [68353802AA]









## OUTDOOR CAR COVER

In Black, with Red Alfa Romeo script.

# ROOF RACK AND CROSSRAILS

Required for all carriers. [68379641AA]





# WHEEL CENTER CAPS KIT

Set of 4 in Black and White. [68379668AA]





### ALFA ROMEO BRANDED VALVE CAP

Set of 4.[68353397AA]

# 20-INCH ALLOY WHEELS

Black with Silver accents. [68418511AA]

### SECURITY BOLTS KIT

Includes 4 security bolts and 2 security keys.
[68353605AA]





# REAR-SEAT COVER

Protects the rear seats. Features White Alfa Romeo logo. [68353607AA]

###