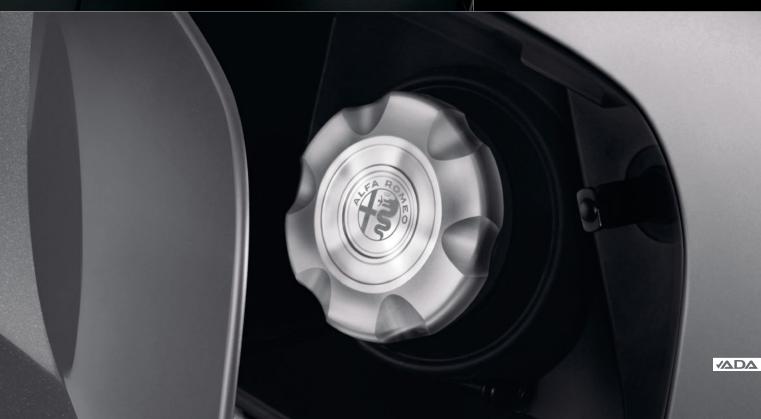

#### FUEL CAP

In Polished Aluminum, featuring the Alfa Romeo logo. [68353802AA]