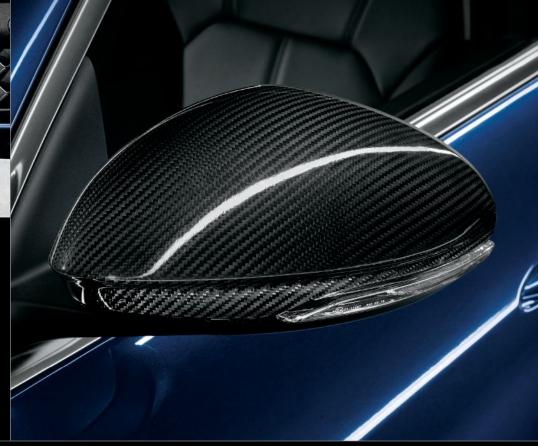

tton to experience the embedded video content

#### ZOOM

Double-tap/Click to zoom in and out of the brochure



dark finish for mirrors, skid plates, wheels and grille brings real attitude to your ride. Accessories are available separately or as a complete Miron Package.

[68379670AA - Miron Grille (Base/Ti only)][82215874 - Miron Grille (QV only)]

[68379653AA - Miron Mirrors][82215876 - Miron Skid Plate with Hitch][68418509AA - Miron Skid Plate without Hitch]

[68379687AA – Set of 4 20-inch Wheels]

Add Black Taillamps† and Wheel Center Caps to ramp things up even more.

[68418770AA - Black Taillamps][68379668AA - Wheel Center Caps]



# EXTERIOR MIRROR COVERS

In Carbon Fiber. Set of 2. [68418517AA]

# FRONT GRILLE WITH CARBON FIBER INSERT

For Non-QV. [68418515AA] For QV. [82215879]









## BLACK TAILLAMPS KIT

Create a new rear view with this kit that adds an air of mystery. [68418770AA]

## HITCH AND HITCH WIRING

(Not shown.) [68379650AA – Hitch] [68379651AA – Hitch Wiring]

#### FUEL CAP

In Polished Aluminum, featuring the Alfa Romeo logo. [68353802AA]









## OUTDOOR CAR COVER

In Black, with Red Alfa Romeo script.

# ROOF RACK AND CROSSRAILS

Required for all carriers. [68379641AA]





# WHEEL CENTER CAPS KIT

Set of 4 in Black and White. [68379668AA]





### ALFA ROMEO BRANDED VALVE CAP

Set of 4.[68353397AA]

# 20-INCH ALLOY WHEELS

Black with Silver accents. [68418511AA]

### SECURITY BOLTS KIT

Includes 4 security bolts and 2 security keys.
[68353605AA]





# REAR-SEAT COVER

Protects the rear seats. Features White Alfa Romeo logo. [68353607AA]

#