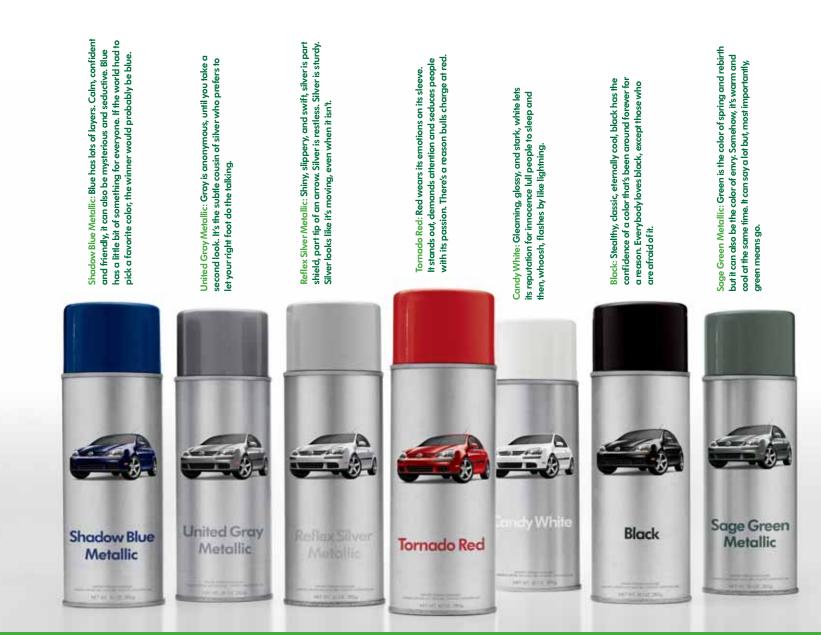

# **Rabbit Colors**

# In 1975, Volkswagen

brought the Rabbit across the Atlantic. Built for the tight, speedy streets of Europe it looked a little, well, foreign to most Americans. It didn't take long though, for city-dwellers to discover the advantages of driving something smaller, more nimble, more fuel efficient and more versatile than they were used to. Today, just like the original, the Rabbit is designed with the metropolitan motorways in mind. Who knows, maybe it'll make some more automotive history. Say hello to the Rabbit. We'd say "meet," but something tells us you have already met.

# not gas

The Rabbit conforms to California's stringent PZEV (Partial Zero Emissions Vehicle) guidelines\* and gets up to 29 mpg on the highway.\*\*As impressive as that is, the truly amazing part is how much performance it packs into every one of those miles.

Pump Up the Volume: The Rabbit is taller, longer and wider than its predecessor. It drives, packs and takes on all challenges like a big car but parks and avoids pigeon poop like a small one. The Germans have an expression for this: Raumwunder. It means "small on the outside and big on the inside." Wow, even their words are more efficient.

# Noise Pollution

Driving always benefits from a soundtrack. Driving in the horn-honking, jack-hammering, "Get outta my way!" cacophony of downtown demands one. That's why the Rabbit comes standard with a 10-speaker CD stereo system (and 4-door with a satellite radio system). More than just powerful, the stereo is smart. It can adjust the volume up and down, depending on how fast you're going, to help compensate for road noise. It's also protected by the Rabbit's anti-theft system. The vehicle alarm system is linked to the doors, the hood and the rear trunk lid. So if a thief gets inside, the Immobilizer system will kill the engine. Just because crime is a reality doesn't mean it has to become your reality.

# **Safety** first

City streets are full of thousands, sometimes millions of drivers at once. The reality is, some of these people are gonna make mistakes. That's why the Rabbit is loaded with things to help protect you. You want airbags?\* Of course you do. How about six of them: dual front, side curtain and front side thorax? On top of that, the doors are built with anti-intrusion beams. The whole car is a safety system because, well, the world isn't. Don't just take our word for it. The NHTSA awarded the Rabbit a 4 Star frontal and a 5 Star side impact crash test rating.\*\*

Strong Like Bull Market on Wall St.: The Rabbit's steel frame is laserwelded. This process means the Rabbit's "skeleton" is engineered to deal with the kind of punishment dished out by city streets. A stiffer frame also improves the Rabbit's handling, gives it a supersolid road feel and even helps reduce interior noise. Yeah, lasers are even cooler than we thought.