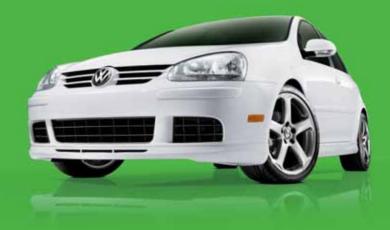

# In 1975, Volkswagen

brought the Rabbit across the Atlantic. Built for the tight, speedy streets of Europe it looked a little, well, foreign to most Americans. It didn't take long though, for city-dwellers to discover the advantages of driving something smaller, more nimble, more fuel efficient and more versatile than they were used to. Today, just like the original, the Rabbit is designed with the metropolitan motorways in mind. Who knows, maybe it'll make some more automotive history. Say hello to the Rabbit. We'd say "meet," but something tells us you have already met.