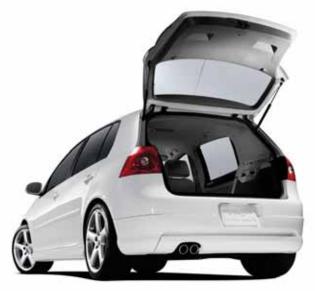

The Rabbit's simplest and most useful feature is the hatchback. It turns this from a "regular" car into a master of space. Folding the 60/40 split rear seat forward gives you over 46 cubic feet of storage space. If carrying linear feet is the issue, the backseat armrest in the 4-door model opens to form a handy pass-through. In the trunk, you'll find a removable storage divider and even a power outlet.