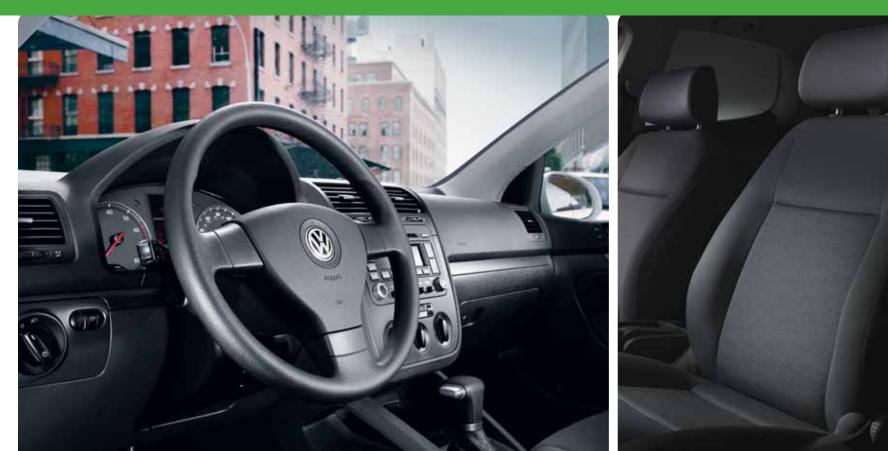

Captain You: These streets are not exactly the most "comfortable" concrete you can drive on. That's why we made sure the driver's seat is. It's 6-way manually adjustable and has side bolsters. The steering wheel tilts and telescopes and the safety belt is height adjustable. The blue instrument panel lighting means it's bright and easy to see. Easy readability is pretty huge, since taking your eyes off these roads had better be done lightning fast. Just as important, though, it's hypnotically cool. That said, it's cool for more than just colors. On top of the usual information, you'll find the outside temperature, a brake pad wear indicator, even a tire pressure monitoring system. Periscoping (për'i skōpʻing) v. To have a conversation with the person in the backseat through the rearview mirror. "How do cabbies make periscoping look so easy?"

# Noise Pollution

Driving always benefits from a soundtrack. Driving in the horn-honking, jack-hammering, "Get outta my way!" cacophony of downtown demands one. That's why the Rabbit comes standard with a 10-speaker CD stereo system (and 4-door with a satellite radio system). More than just powerful, the stereo is smart. It can adjust the volume up and down, depending on how fast you're going, to help compensate for road noise. It's also protected by the Rabbit's anti-theft system. The vehicle alarm system is linked to the doors, the hood and the rear trunk lid. So if a thief gets inside, the Immobilizer system will kill the engine. Just because crime is a reality doesn't mean it has to become your reality.