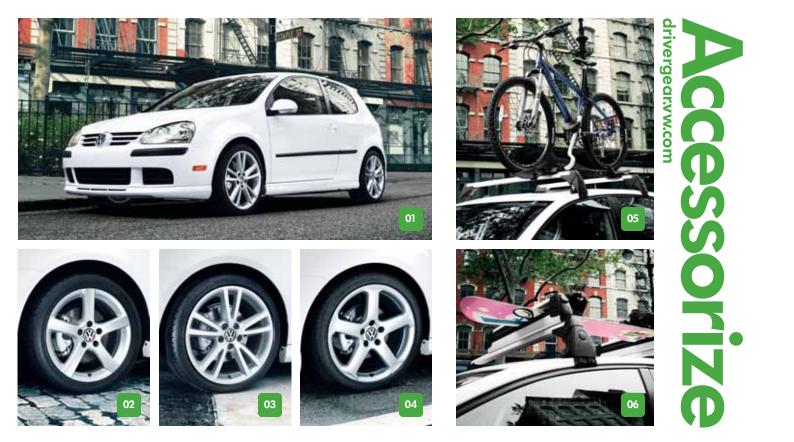

Here are a few ways to make your Rabbit even more "yours." 01 Body Kit. 02 17" Goal Wheels. 03 18" Vision Wheels. 04 18" Karthoum Wheels. 05 Barracuda<sup>®</sup> Bike Rack: 06 Snowboard/Ski Rack: 07 "Bounce" Graphics. 08 "Quick" Graphics.