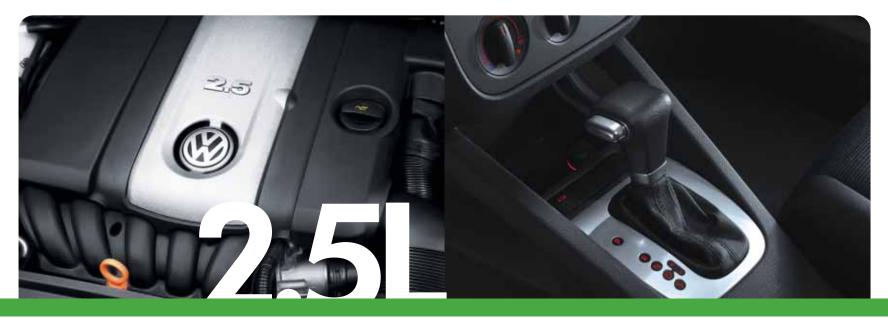

# Power to the pavement

Engine: The Rabbit's story begins where all VW stories do: under the hood. Here's where we've tucked over 10% more horsepower than the previous model. That's 170 hp versus last year's 150. This extra oomph opens gaps, catches green lights and gets you out of traps. It's a huge part of why the new Rabbit not only survives, but also thrives on the toughest city streets.

**Transmission:** The Rabbit has either a 5-speed manual or a 6-speed Tiptronic<sup>®</sup> automatic transmission. In either case, the ability to choose gears yourself gives you control over any situation. Downshift to change lanes with authority or to pass a wild-eyed bike messenger. Upshift to leave a bus in your dust or catch a light. And with Tiptronic<sup>®</sup>, you can also opt to let the car select gears for you in "regular" or sport mode. The choice is always yours.