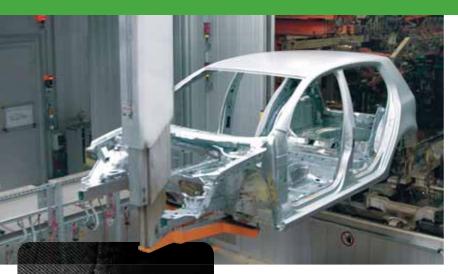

Strong Like Bull Market on Wall St.: The Rabbit's steel frame is laserwelded. This process means the Rabbit's "skeleton" is engineered to deal with the kind of punishment dished out by city streets. A stiffer frame also improves the Rabbit's handling, gives it a supersolid road feel and even helps reduce interior noise. Yeah, lasers are even cooler than we thought.