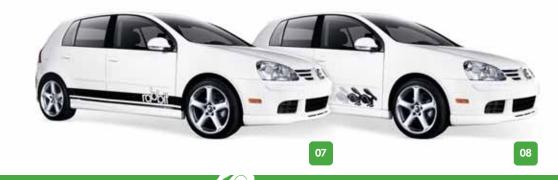

Here are a few ways to make your Rabbit even more "yours." 01 Body Kit. 02 17" Goal Wheels. 03 18" Vision Wheels. 04 18" Karthoum Wheels. 05 Barracuda<sup>®</sup> Bike Rack: 06 Snowboard/Ski Rack: 07 "Bounce" Graphics. 08 "Quick" Graphics.