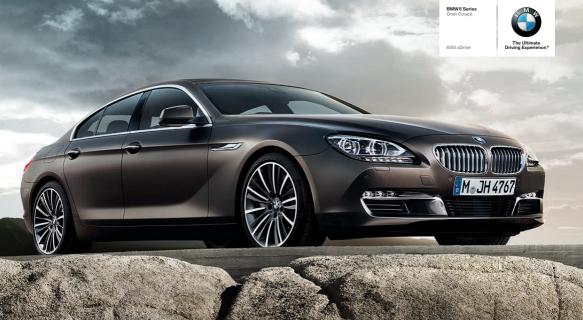

# THE ALL-NEW BMW 6 SERIES GRAN COUPÉ.

BMW Efficient Dynamics
Less emissions. More driving pleasure.

#### Equipment of model shown: BMW 650i Gran Coupé

Engine: BMW TwinPower Turbo eight-cylinder engine Output: 445hp

Wheels: 19" W Spoke alloy wheels - Style 423

Exterior colour: BMW Individual Frozen Bronze Metallic Upholstery: BMW Individual Opal White Full Merino Leather

European model shown