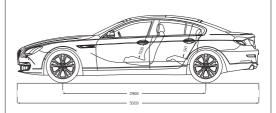

| Performance             |      |      |
|-------------------------|------|------|
| Top speed               | km/h | 250¹ |
| Acceleration 0–100 km/h | S    | 4.5² |

Information PovAll dimensions in the technical drawings are given in millimetres.