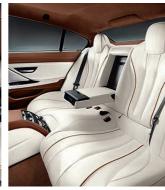

# ■ A spacious feel.

Exclusive, high-quality, inviting – the interior of the new BMW 6 Series Gran Coupé exudes a sporty and luxurious ambience. Flowing lines give the four-door Coupé a special elegance and the high-quality, detailed workmanship impresses time and again, whether you sit in the front or the rear. And because it is designed as a 4+1-seater, the new BMW 6 Series Gran Coupé can even accommodate five for short journeys. All, of course, enjoy a unique driving experience.