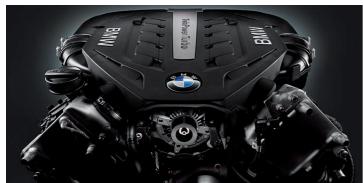

# ■ V8 engine.

BMW engineers have almost achieved the impossible with the newly developed BMW TwinPower Turbo eight-cylinder gasoline engine. Thanks to a combination of two turbochargers, Valvetronic, Double VANOS and High Precision Injection, along with the optimization of further engine components, they have managed to increase performance by over 10% to 445hp. This allows the BMW to develop 480 lb-ft of forque, using this enormous power to accelerate the 650 ixDrive Gran Coupé from 0 to 100 km/h in just 4.5 seconds. Equipping it with the Auto Start/Stop function and other BMW EfficientDynamics measures has reduced average fuel consumption by around 17%.

#### BMW 650i - BMW TwinPower Turbo eight-cylinder gasoline engine.

This newly developed BMW engine combines two turbochargers with Valvetronic, Double VANOS and High Precision Injection. The engine has extremely deep power reserves, with torque of 480 lb-ft. With output of 445hp, the new BMW takes just 4.5 seconds\* to accelerate from 0 to 100 km/h.