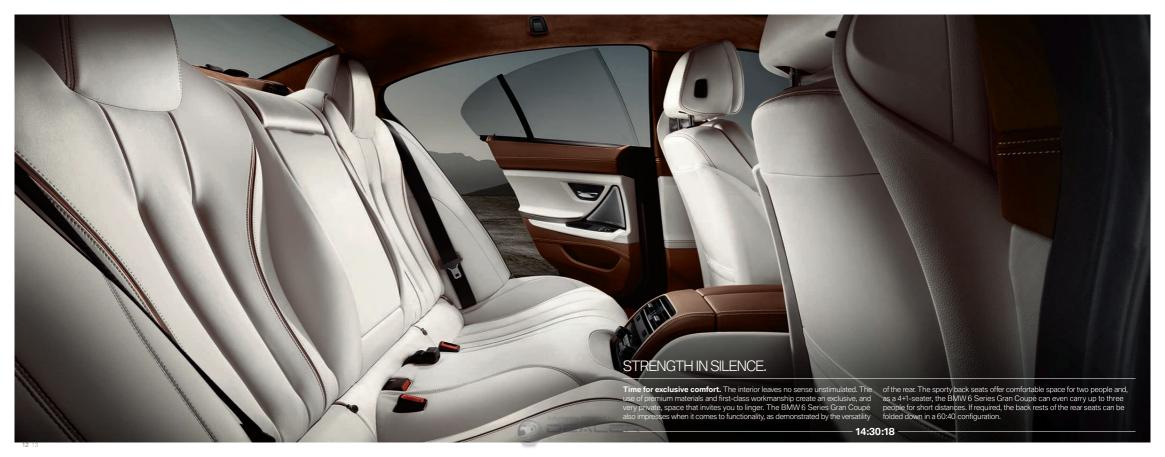

# ■ A spacious feel.

Exclusive, high-quality, inviting – the interior of the new BMW 6 Series Gran Coupé exudes a sporty and luxurious ambience. Flowing lines give the four-door Coupé a special elegance and the high-quality, detailed workmanship impresses time and again, whether you sit in the front or the rear. And because it is designed as a 4+1-seater, the new BMW 6 Series Gran Coupé can even accommodate five for short journeys. All, of course, enjoy a unique driving experience.