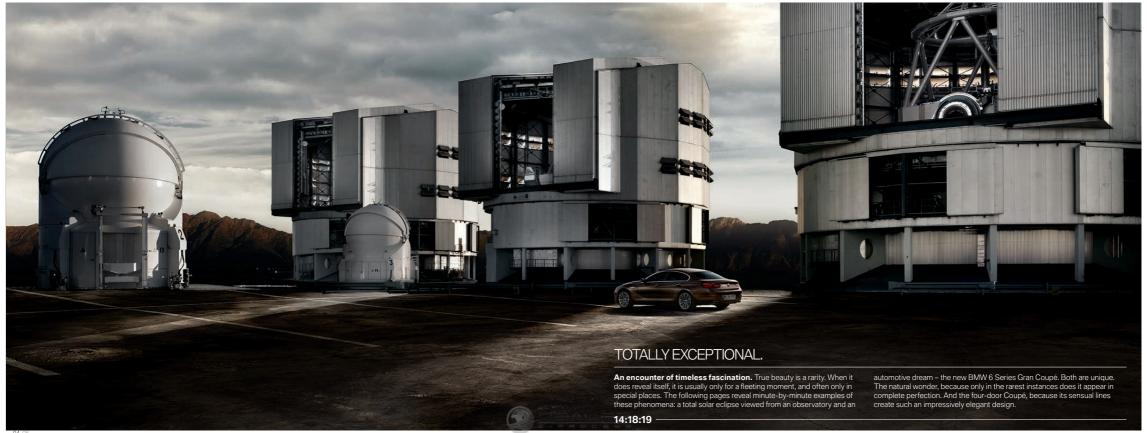

# A PHENOMENON FOR ALL THE SENSES.

The mystical light of the corona, the spellbinding silence of nature – a total solar eclipse stirs all the senses. A magical effect can also be experienced in the new BMW 6 Series Gran Coupé. The flowing lines fascinate the beholder. The high-quality materials cast a beguiling spell. The sound of the powerful engine sets the acoustic tone for the future. Elegance, exclusivity and sportiness combine in a way that can only be described as pioneering – and the effect is impossible to resist.