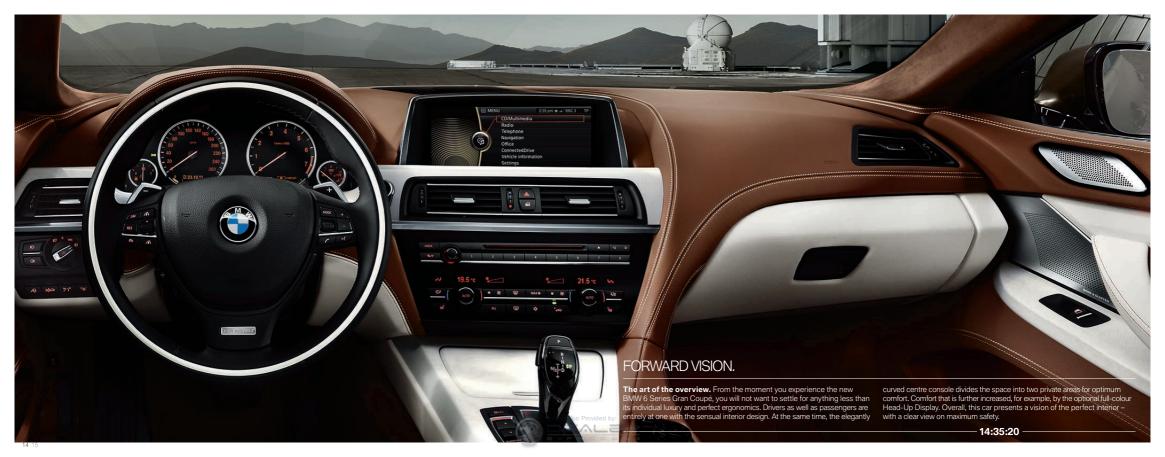

# ■ Full-colour BMW Head-Up Display.

This innovative BMW ConnectedDrive option projects all important information, such as navigation instructions, into the driver's direct field of vision so that an eye can be kept on the traffic at all times. Information is projected with crisp clarity and in full colour. In addition to speed and navigation instructions, data from driver assistance systems, such as Lane Departure Warning and Night Vision with Pedestrian Recognition, can also be displayed. The Head-Up Display reduces the frequency with which the driver looks away from the road and to the instrument panel by up to 90 %. In this way, the full-colour Head-Up Display makes an important contribution to active safety in traffic.