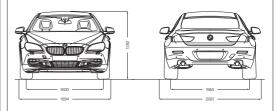

| Performance             |      |      |
|-------------------------|------|------|
| Top speed               | km/h | 250¹ |
| Acceleration 0–100 km/h | S    | 4.5² |

Information PovAll dimensions in the technical drawings are given in millimetres.

Luggage compartment capacity approximately 460 litres.

All specifications, standard features, accessories, equipment, options, fabrics, and colours are based on product information available at the time of printing, BMW reserves the right to revise specifications at any time, without notice. Illustrations are representative only, BMW may determine the Model Year designation of its vehicles. Models may be shown with features, accessories, equipment, options, fabrics, and/or colours not available in Canada, or available only a textra cost, or available only on particular models. While BMW takes care to ensure that the information contained in this brochure is accurate, it cannot quarantee complete accuracy, BMW is not responsible for errors or ormissions contained in this brochure. Further information about the products shown in this brochure can be obtained from your authorized BMW Retailer and at www.bmw.ca. Printed 2012.