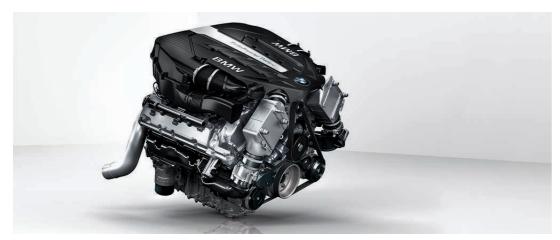

# ■ V8 engine.

BMW engineers have almost achieved the impossible with the newly developed BMW TwinPower Turbo eight-cylinder gasoline engine. Thanks to a combination of two turbochargers, Valvetronic, Double VANOS and High Precision Injection, along with the optimization of further engine components, they have managed to increase performance by over 10% to 445hp. This allows the BMW to develop 480 lb-ft of forque, using this enormous power to accelerate the 650 ixDrive Gran Coupé from 0 to 100 km/h in just 4.5 seconds. Equipping it with the Auto Start/Stop function and other BMW EfficientDynamics measures has reduced average fuel consumption by around 17%.

#### BMW 650i - BMW TwinPower Turbo eight-cylinder gasoline engine.

This newly developed BMW engine combines two turbochargers with Valvetronic, Double VANOS and High Precision Injection. The engine has extremely deep power reserves, with torque of 480 lb-ft. With output of 445hp, the new BMW takes just 4.5 seconds\* to accelerate from 0 to 100 km/h.