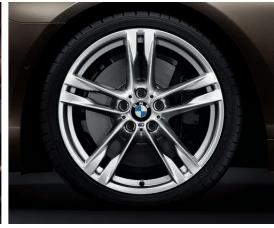

#### Equipment of model shown: BMW 650i Gran Coupé

Engine: BMW TwinPower Turbo eight-cylinder engine Output: 445hp

Wheels: 19" W Spoke alloy wheels - Style 423

Exterior colour: BMW Individual Frozen Bronze Metallic Upholstery: BMW Individual Opal White Full Merino Leather

#### Wide range of equipment.

The new BMW 6 Series Gran Coupé is a vehicle that meets almost every need. 20" Double Spoke alloy wheels - Style 373M. Configure your own new BMW 6 Series Gran Coupé from a wide range of equipment, finishes, upholstery, interior trim and BMW alloy wheels. And should you want your BMW to be even more distinctive when it comes to its equipment, take a look at the tailor-made BMW Individual Composition.