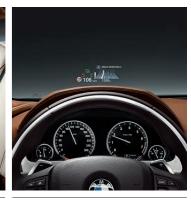

# ■ Full-colour BMW Head-Up Display.

This innovative BMW ConnectedDrive option projects all important information, such as navigation instructions, into the driver's direct field of vision so that an eye can be kept on the traffic at all times. Information is projected with crisp clarity and in full colour. In addition to speed and navigation instructions, data from driver assistance systems, such as Lane Departure Warning and Night Vision with Pedestrian Recognition, can also be displayed. The Head-Up Display reduces the frequency with which the driver looks away from the road and to the instrument panel by up to 90 %. In this way, the full-colour Head-Up Display makes an important contribution to active safety in traffic.