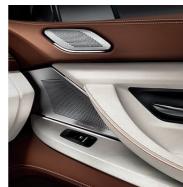

# Bang & Olufsen Surround Sound system.

On request, the leading name for hi-fi enthusiasts brings sound to the interior of the new BMW 6 Series Gran Coupé that exites and inspires. A total of 16 loudspeakers ensure an overwhelming surround sound experience and revolutionary Dirac Dimensions technology delivers brilliant and impressively natural depth. Additionally, intelligent Acoustic Lens technology creates an audio image that offers a listening experience just like being in a concert hall, from any seat in the car. Your eyes are also treated to the design of the anodized aluminum loudspeaker frames with their special light orchestration.

# ■ A spacious feel.

Exclusive, high-quality, inviting – the interior of the new BMW 6 Series Gran Coupé exudes a sporty and luxurious ambience. Flowing lines give the four-door Coupé a special elegance and the high-quality, detailed workmanship impresses time and again, whether you sit in the front or the rear. And because it is designed as a 4+1-seater, the new BMW 6 Series Gran Coupé can even accommodate five for short journeys. All, of course, enjoy a unique driving experience.