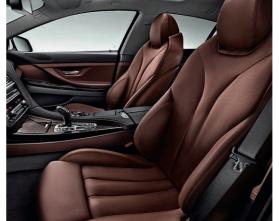

# ■ A spacious feel.

Exclusive, high-quality, inviting – the interior of the new BMW 6 Series Gran Coupé exudes a sporty and luxurious ambience. Flowing lines give the four-door Coupé a special elegance and the high-quality, detailed workmanship impresses time and again, whether you sit in the front or the rear. And because it is designed as a 4+1-seater, the new BMW 6 Series Gran Coupé can even accommodate five for short journeys. All, of course, enjoy a unique driving experience.

#### Wide range of equipment.

The new BMW 6 Series Gran Coupé is a vehicle that meets almost every need. 20" Double Spoke alloy wheels - Style 373M. Configure your own new BMW 6 Series Gran Coupé from a wide range of equipment, finishes, upholstery, interior trim and BMW alloy wheels. And should you want your BMW to be even more distinctive when it comes to its equipment, take a look at the tailor-made BMW Individual Composition.