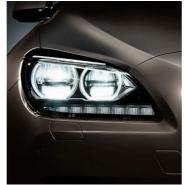

# ■ Adaptive LED headlights.

The new BMW 6 Series Gran Coupé offers an altogether new visual experience with its optional Adaptive LED headlights. The striking, sporty BMW design with the 3D light rings allows light architecture with unique functionality. Double-round headlights project low and high LED beams from the two rings of light. Additionally, the new LED headlights incorporate the mobility of adaptive turning lights and their various illumination options. The integrated High Beam Assistant and the extremely white, high-contrast light generated by LED technology ensure a highly comfortable and safe driving experience.