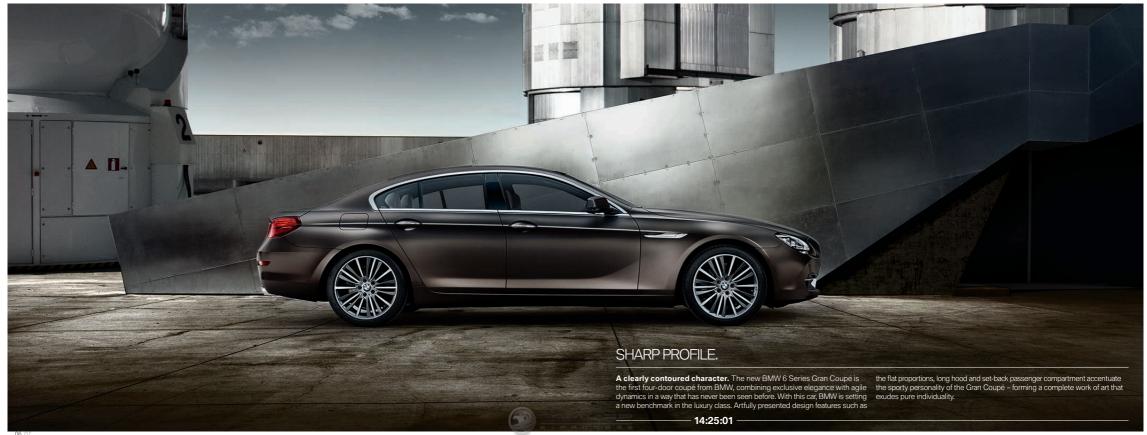

# ■ A spacious feel.

Exclusive, high-quality, inviting – the interior of the new BMW 6 Series Gran Coupé exudes a sporty and luxurious ambience. Flowing lines give the four-door Coupé a special elegance and the high-quality, detailed workmanship impresses time and again, whether you sit in the front or the rear. And because it is designed as a 4+1-seater, the new BMW 6 Series Gran Coupé can even accommodate five for short journeys. All, of course, enjoy a unique driving experience.