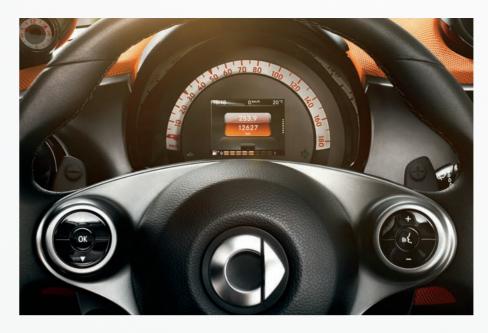

The instrument cluster with a color 3.5" TFT display has all the data and information you need during your journey.