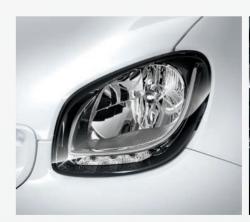

To give the front a more striking look and feel, the smart fortwo features an eye-catching light design and honeycomb pattern on the front grille. As an option, add the Lighting package for LED daytime running lights.

#### Exterior

- > Body panels in black or white
- > Tridion, grille and mirror caps in black
  > Solid roof in black
- > 15" steel wheels with hubcaps
- > H4 halogen headlights with integrated LED daytime running lights

### Lighting package.

See and be seen: The headlights' welcome function will guide you as soon as you unlock your smart. The LED daytime running lights and taillights shine on throughout the day. And should it rain or get dark, the ever-vigilant rain and light sensor is on board.