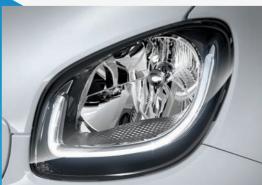

To give the front a more striking look and feel, the smart fortwo features an eye-catching light design and honeycomb pattern on the front grille. As an option, add the Lighting package for LED daytime running lights.

#### Exterior

- > Body panels in black or white
- > Tridion, grille and mirror caps in black
  > Solid roof in black
- > 15" steel wheels with hubcaps
- > H4 halogen headlights with integrated LED daytime running lights

### Lighting package.

See and be seen: The headlights' welcome function will guide you as soon as you unlock your smart. The LED daytime running lights and taillights shine on throughout the day. And should it rain or get dark, the ever-vigilant rain and light sensor is on board.