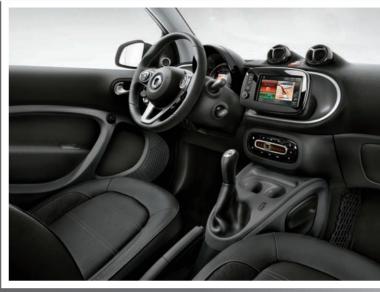

#### Interior

- > Dashboard and door center panels
  in black grained finish
- > Fabric upholstery in black
- > Steering wheel in 3-spoke design
- > Shift lever knob in black grained finish
- > Power windows
- > Instrument cluster with 3.5" color display
- > Automatic climate control
- > Radio
- > Sunglass box
- > Alarm

#### Standard equipment