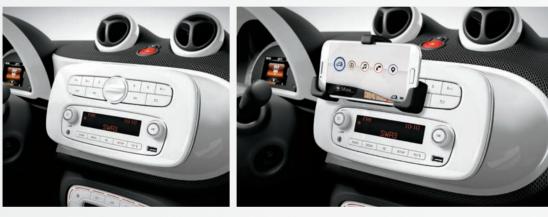

## >> FOR more entertainment per trip.

The innovative infotainment solutions from smart open up a whole range of possibilities. The free smart cross connect app connects your mobile phone with the smart Audio-System, turning it into a multimedia control center. And with eight high-performance loudspeakers, including removable subwoofers, the optional JBL sound system always delivers a full sound.

With the universal smartphone cradle,<sup>1</sup> you can connect your mobile phone<sup>2</sup> to your smart fortwo. Conveniently positioned and easy to operate, it's directly integrated into the Audio-System, turning your smartphone into a central control for music, infotainment, and navigation.