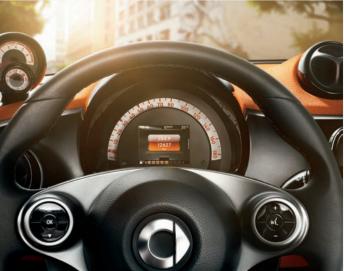

The instrument cluster with a color 3.5" TFT display has all the data and information you need during your journey.