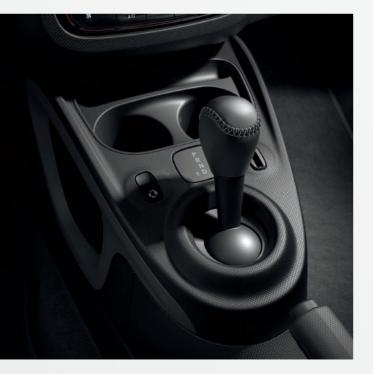

The mix of materials and colors in the interior underlines the unique character of the smart fortwo - and gives every vehicle its own special touch.

The drawer in the center console is a clever idea: it creates space where there was none before to stow small items securely and out of sight.