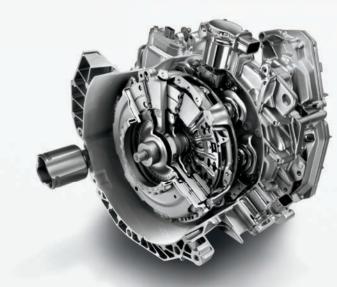

The twinamic 6-speed dual-clutch transmission consists of two clutches—one to operate the uneven gears, and another to operate the even and reverse gears. Though both are active while the car is in motion, only one gear is engaged at any one time. When a gear is engaged, the next higher or next lower gear is in "standby" mode. Gear shifting is then performed by switching to the other clutch, which controls the next gear. This happens at lightning speed and without any loss of tractive power. It's a more efficient way to shift gears, whether you're in manual or automatic mode.