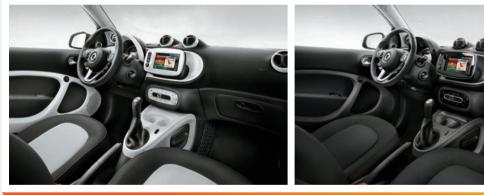

## passion

- > Upholstery is available in three color variants: black/orange, black/white and black/black
- > Tridion, grille and mirror caps in black
- > Heated and power mirrors
- > Height-adjustable driver seat
- > Center console with pull-out compartment and two cup holders
- > Retractable cargo cover
- > 3-spoke multifunction steering wheel in leather
- > 15" 8-spoke light-alloy wheels (R86) painted in black with a high-sheen finish

## prime

- > Upholstery in black leather with
  white topstitching
- > Tridion, grille and mirror caps in silver
- > Lighting package
- > Fog lights
- > Rain and light sensor
- > Ambient lighting
- > Heated and power mirrors
- > Heated seats
- > Height-adjustable driver seat
- > Retractable cargo cover
- > Center console with pull-out compartment and two cup holders
- > Panoramic roof with integrated sunblind
- > 3-spoke multifunction steering wheel
   in leather
- > 15" twin 5-spoke light-alloy wheels
  (R87) painted in black with a
  high-sheen finish