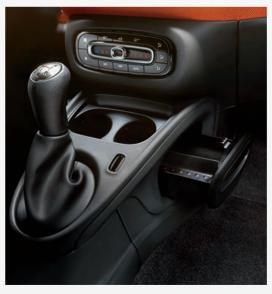

The mix of materials and colors in the interior underlines the unique character of the smart fortwo - and gives every vehicle its own special touch.

The drawer in the center console is a clever idea: it creates space where there was none before to stow small items securely and out of sight.