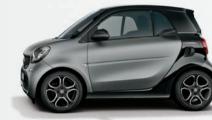

## prime

- > Upholstery in black leather with
  white topstitching
- > Tridion, grille and mirror caps in silver
- > Lighting package
- > Fog lights
- > Rain and light sensor
- > Ambient lighting
- > Heated and power mirrors
- > Heated seats
- > Height-adjustable driver seat
- > Retractable cargo cover
- > Center console with pull-out compartment and two cup holders
- > Panoramic roof with integrated sunblind
- > 3-spoke multifunction steering wheel
   in leather
- > 15" twin 5-spoke light-alloy wheels
  (R87) painted in black with a
  high-sheen finish

#### prime