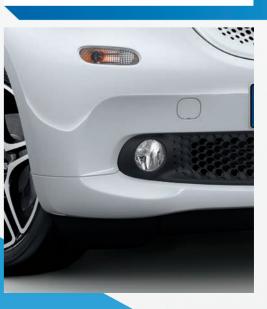

To give the front a more striking look and feel, the smart fortwo features an eye-catching light design and honeycomb pattern on the front grille. As an option, add the Lighting package for LED daytime running lights.

### Lighting package.

See and be seen: The headlights' welcome function will guide you as soon as you unlock your smart. The LED daytime running lights and taillights shine on throughout the day. And should it rain or get dark, the ever-vigilant rain and light sensor is on board.

#### Lighting package

- > H4 halogen headlights with integrated LED daytime running lights
- > LED taillights