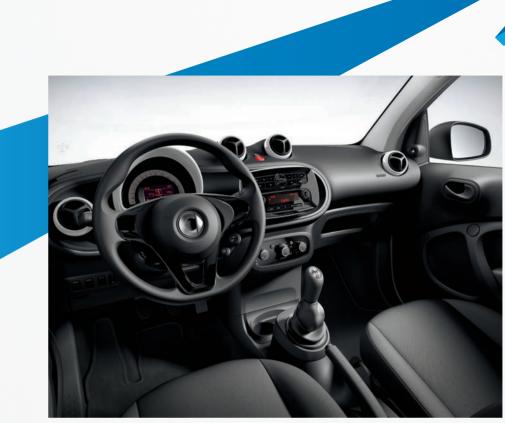

The instrument cluster with a color 3.5" TFT display has all the data and information you need during your journey.

European model shown. Exact interior not available in the U.S.

#### Interior

- > Dashboard and door center panels
  in black grained finish
- > Fabric upholstery in black
- > Steering wheel in 3-spoke design
- > Shift lever knob in black grained finish
- > Power windows
- > Instrument cluster with 3.5" color display
- > Automatic climate control
- > Radio
- > Sunglass box
- > Alarm