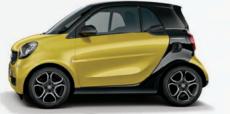

Typically smart and unmistakable: the smart fortwo combines characteristic design features, such as the two-color concept consisting of the tridion safety cell and body panels, with unusual ideas and details. The result is a vehicle that clearly stands out on the road.

To give the front a more striking look and feel, the smart fortwo features an eye-catching light design and honeycomb pattern on the front grille. As an option, add the Lighting package for LED daytime running lights.

The optional panoramic roof - made of durable polycarbonate - not only looks good, but creates an even greater feeling of spaciousness.

The taillights are integrated into the rear end of the tridion safety cell. As an option, the sophisticated design can be made even more elegant with taillights using LED technology.