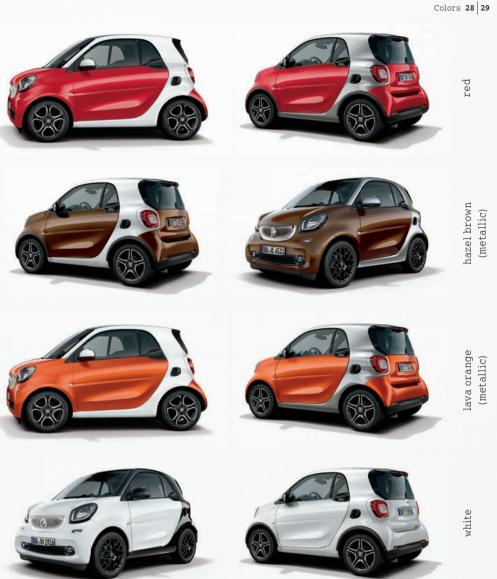

#### 4

16" 8-Y-spoke alloy wheels (R95) painted in black, with front tires: 185/50 R16; rear tires: 205/45 R16

titania grey (matte)

new colors for the body panels, tridion safety cell and radiator trim, it's now even more striking – giving you an even more individual look. You can also customize your smart fortwo with the exclusive range of available alloy wheels.

black

The two-color concept typical of smart has always been an eye-catcher. And with the