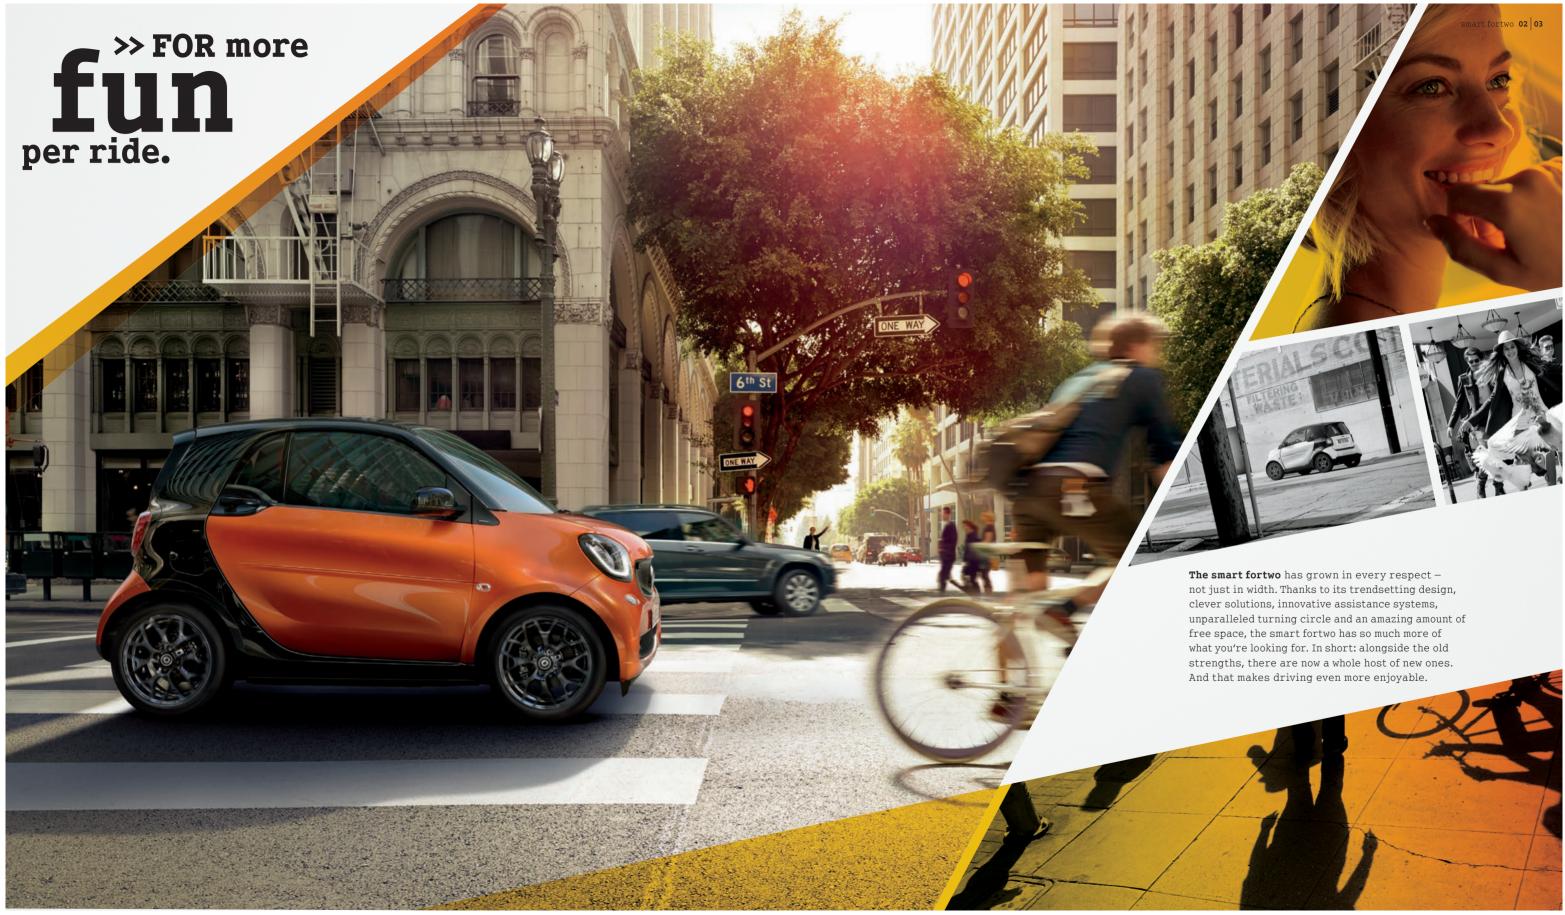

# >> The smart fortwo

More of what moves you. BB: XK 1416

European models shown throughout.

The body panels, which are plastic and feature a two-color look, are lightweight and durable, easily withstanding minor bumps and leaving the panels virtually unscathed.

Typically smart and unmistakable: the smart fortwo combines characteristic design features, such as the two-color concept consisting of the tridion safety cell and body panels, with unusual ideas and details. The result is a vehicle that clearly stands out on the road.