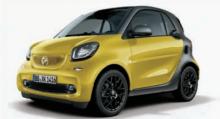

## passion

- > Upholstery is available in three color variants: black/orange, black/white and black/black
- > Tridion, grille and mirror caps in black
- > Heated and power mirrors
- > Height-adjustable driver seat
- > Center console with pull-out compartment and two cup holders
- > Retractable cargo cover
- > 3-spoke multifunction steering wheel in leather
- > 15" 8-spoke light-alloy wheels (R86) painted in black with a high-sheen finish

Optional equipment shown.