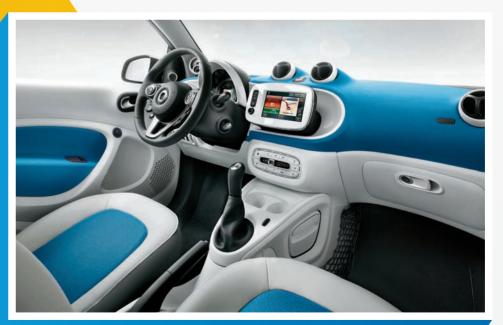

## proxy

- > Upholstery in blue/white fabric
- > Tridion, grille and mirror caps in white
- > JBL sound system
- > Sport package
- > Lighting package
- > Fog lights
- > Rain and light sensor
- > Ambient lighting
- > Heated and power mirrors
- > Heated seats
- > Height-adjustable driver seat
- > Retractable cargo cover
- > Center console with pull-out compartment and two cup holders
- > Panoramic roof with integrated sunblind
- > 3-spoke multifunction steering wheel
  in leather
- > 16" twin 5-spoke light-alloy wheels
  (R91) painted in black with a
  high-sheen finish

#### proxy

#### Exterior

- > 16" twin 5-spoke light-alloy wheels (R91) painted in black with a high-sheen finish
- > Tridion, grille and mirror caps in white
- > Heated and power mirrors
- > Panoramic roof with integrated sunblind
- > Chrome exhaust tip

#### Interior

- > 3-spoke multifunction steering wheel in leather
- > Upholstery in blue/white fabric
- > Center console with pull-out compartment and two cup holders
- > Retractable cargo cover
- > Height-adjustable driver seat
- > Heated seats for driver and passenger
- > Ambient lighting
- > Alloy pedals with rubber studs