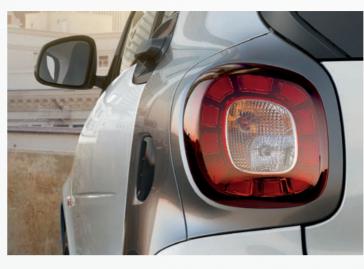

The optional panoramic roof - made of durable polycarbonate - not only looks good, but creates an even greater feeling of spaciousness.

The taillights are integrated into the rear end of the tridion safety cell. As an option, the sophisticated design can be made even more elegant with taillights using LED technology.