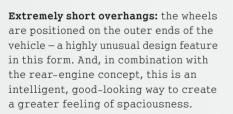

# >> The smart fortwo



More of what moves you. BB: XK 1416

European models shown throughout.







The body panels, which are plastic and feature a two-color look, are lightweight and durable, easily withstanding minor bumps and leaving the panels virtually unscathed.





Typically smart and unmistakable: the smart fortwo combines characteristic design features, such as the two-color concept consisting of the tridion safety cell and body panels, with unusual ideas and details. The result is a vehicle that clearly stands out on the road.







To give the front a more striking look and feel, the smart fortwo features an eye-catching light design and honeycomb pattern on the front grille. As an option, add the Lighting package for LED daytime running lights.





The optional panoramic roof - made of durable polycarbonate - not only looks good, but creates an even greater feeling of spaciousness.



The taillights are integrated into the rear end of the tridion safety cell. As an option, the sophisticated design can be made even more elegant with taillights using LED technology.



# FOR more function.

The smart fortwo shows true greatness, with its wide-opening doors and an amazingly spacious interior. From surprising stowage space solutions to details such as the design of the air vents, every detail combines functionali