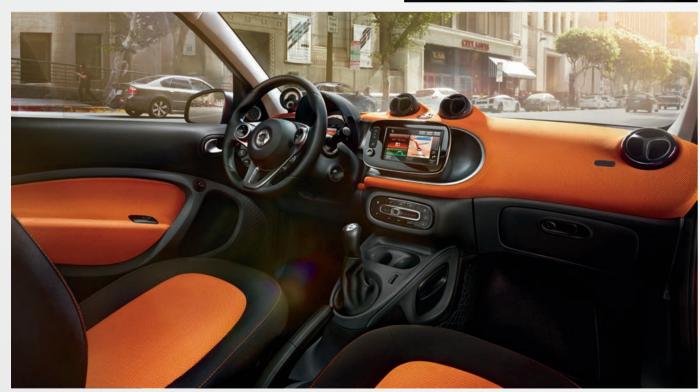

# FOR more function.

The smart fortwo shows true greatness, with its wide-opening doors and an amazingly spacious interior. From surprising stowage space solutions to details such as the design of the air vents, every detail combines functionality with emotional appeal.

The mix of materials and colors in the interior underlines the unique character of the smart fortwo - and gives every vehicle its own special touch.

The drawer in the center console is a clever idea: it creates space where there was none before to stow small items securely and out of sight.

The instrument cluster with a color 3.5" TFT display has all the data and information you need during your journey.