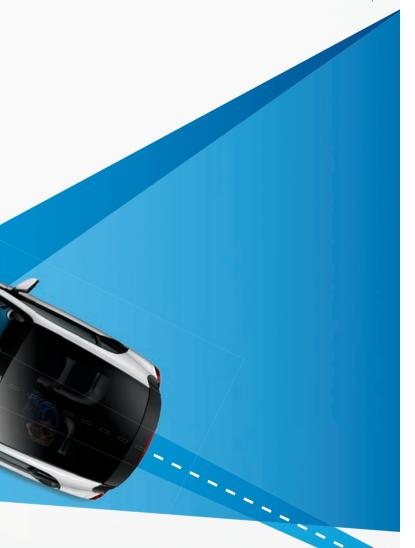

# » FOR more **punch** per inch.

With unique features such as a rear-mounted engine and rear-wheel drive, the smart fortwo features an even sportier style.

#### With the shift paddles on the multifunction sport steering wheel,<sup>1</sup> you have smooth gear changing available at your fingertips. This works in both manual and automatic modes.

The tiniest turning circle: with a length of 8.8 feet and a Direct-Steer system with variable ratios, the smart fortwo has a turning circle of 22.8<sup>1</sup> feet that is nearly unrivaled. So when there's a free parking space on the other side of the road, a simple u-turn is all it takes. And thanks to the high seating position and greater visibility, you're likely to see plenty of free parking spaces.