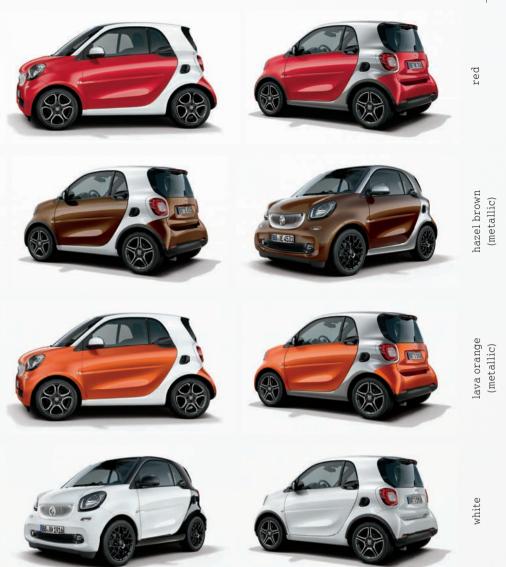

#### 4

16" 8-Y-spoke alloy wheels (R95) painted in black, with front tires: 185/50 R16; rear tires: 205/45 R16

titania grey (matte)

new colors for the body panels, tridion safety cell and radiator trim, it's now even more striking – giving you an even more individual look. You can also customize your smart fortwo with the exclusive range of available alloy wheels.

black

The two-color concept typical of smart has always been an eye-catcher. And with the

#### Exterior

- > Panoramic roof with integrated sunblind<sup>1</sup>
- > Tridion safety cell in white, jupiter red, cool silver (metallic), lava orange (metallic) or graphite grey (matte)
- > Body panels in yellow (metallic), cool silver (metallic), hazel brown (metallic), lava orange (metallic), midnight blue (metallic), moon white (matte) or titania grey (matte)
- > Radiator trim in white, cool silver or black-to-yellow<sup>2</sup>
- > 15" 8-spoke alloy wheels painted in black with a high-sheen finish, with front tires: 165/65 R15; rear tires: 185/60 R15 (R86)
- > 15" twin 5-spoke alloy wheels painted in black with a highsheen finish, with front tires: 165/65 R15; rear tires: 185/60 R15 (R87)
- > 15" 8-spoke alloy wheels, painted in silver, with front tires: 165/65 R15; rear tires: 185/60 R15 (R88)
- > 16" twin 5-spoke alloy wheels painted in black with a high-sheen finish, with front tires: 185/50 R16; rear tires: 205/45 R16 (R91)
- > 16" 8-Y-spoke alloy wheels painted in black, with front tires: 185/50 R16; rear tires: 205/45 R16 (R95)<sup>3</sup>
- > Winter tires<sup>4</sup>
- > Wheel trim for steel wheels
- > Sport package
- > Lighting package
- > Fog lights
- > Rain and light sensor