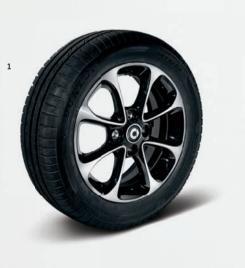

> H4 halogen headlights with integrated LED daytime running lights

> LED taillights

Alloy wheels for boundless individuality: the design and coloring add visual highlights, from sporty to elegant.

2

15" 8-spoke light-alloy wheels (R86) painted in black with a high-sheen finish, with front tires: 165/65 R15; rear tires: 185/60 R15

#### 2

15" twin 5-spoke light-alloy wheels (R87) painted in black with a high-sheen finish, with front tires: 165/65 R15; rear tires: 185/60 R15

16" twin 5-spoke light-alloy wheels (R91) painted in black with a high-sheen finish, with front tires: 185/50 R16; rear tires: 205/45 R16

### Exterior

- > 15" 8-spoke light-alloy wheels (R86) painted in black with a high-sheen finish
- > Tridion, grille and mirror caps in black
- > Heated and power mirrors
- > Solid roof in black

#### Interior

- > 3-spoke multifunction steering wheel in leather
- > Upholstery is available in three color variants: black/orange, black/white and black/black
- > Center console with pull-out
- compartment and two cup holders
- > Height-adjustable driver seat