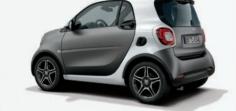

## >> FOR more agaility per road.

BB XK 1416

24

The split tailgate facilitates loading and unloading. Simply open the top section to stow smaller items inside the car. To load larger items conveniently, simply fold down the lower section.

The passenger seat backrest can be folded forward by 90 degrees to expand your options: items up to five feet in length fit easily in the smart fortwo.