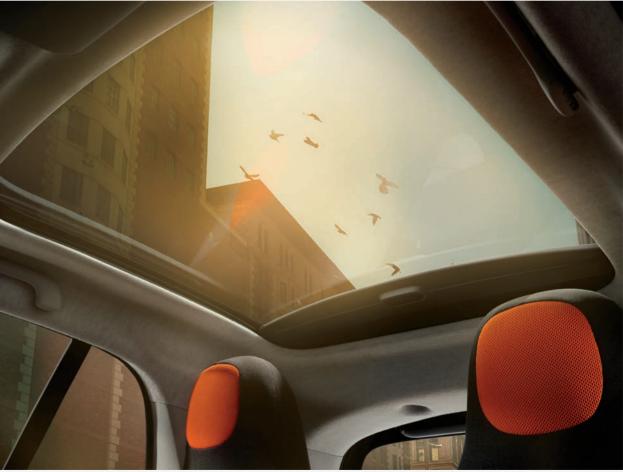

The optional panoramic roof - made of durable polycarbonate - not only looks good, but creates an even greater feeling of spaciousness.

The taillights are integrated into the rear end of the tridion safety cell. As an option, the sophisticated design can be made even more elegant with taillights using LED technology.

# FOR more function.

The smart fortwo shows true greatness, with its wide-opening doors and an amazingly spacious interior. From surprising stowage space solutions to details such as the design of the air vents, every detail combines functionality with emotional appeal.

The mix of materials and colors in the interior underlines the unique character of the smart fortwo - and gives every vehicle its own special touch.

The drawer in the center console is a clever idea: it creates space where there was none before to stow small items securely and out of sight.