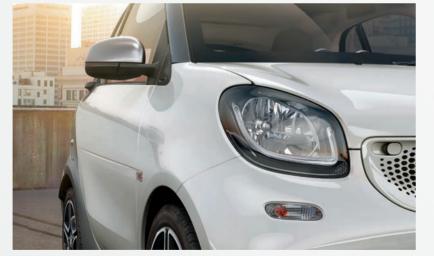

To give the front a more striking look and feel, the smart fortwo features an eye-catching light design and honeycomb pattern on the front grille. As an option, add the Lighting package for LED daytime running lights.

### Lighting package.

See and be seen: The headlights' welcome function will guide you as soon as you unlock your smart. The LED daytime running lights and taillights shine on throughout the day. And should it rain or get dark, the ever-vigilant rain and light sensor is on board.