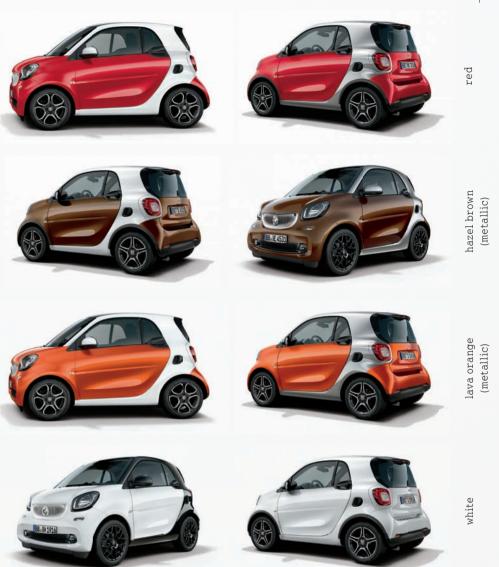

# >> The smart fortwo

More of what moves you. BB: XK 1416

European models shown throughout.

The body panels, which are plastic and feature a two-color look, are lightweight and durable, easily withstanding minor bumps and leaving the panels virtually unscathed.

Typically smart and unmistakable: the smart fortwo combines characteristic design features, such as the two-color concept consisting of the tridion safety cell and body panels, with unusual ideas and details. The result is a vehicle that clearly stands out on the road.

black

The two-color concept typical of smart has always been an eye-catcher. And with the