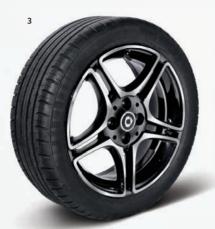

> H4 halogen headlights with integrated LED daytime running lights

> LED taillights

Alloy wheels for boundless individuality: the design and coloring add visual highlights, from sporty to elegant.

2

15" 8-spoke light-alloy wheels (R86) painted in black with a high-sheen finish, with front tires: 165/65 R15; rear tires: 185/60 R15

#### 2

15" twin 5-spoke light-alloy wheels (R87) painted in black with a high-sheen finish, with front tires: 165/65 R15; rear tires: 185/60 R15

16" twin 5-spoke light-alloy wheels (R91) painted in black with a high-sheen finish, with front tires: 185/50 R16; rear tires: 205/45 R16

#### 4

16" 8-Y-spoke alloy wheels (R95) painted in black, with front tires: 185/50 R16; rear tires: 205/45 R16

titania grey (matte)

new colors for the body panels, tridion safety cell and radiator trim, it's now even more striking – giving you an even more individual look. You can also customize your smart fortwo with the exclusive range of available alloy wheels.