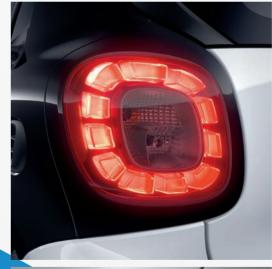

The optional panoramic roof - made of durable polycarbonate - not only looks good, but creates an even greater feeling of spaciousness.

The taillights are integrated into the rear end of the tridion safety cell. As an option, the sophisticated design can be made even more elegant with taillights using LED technology.

### Lighting package.

See and be seen: The headlights' welcome function will guide you as soon as you unlock your smart. The LED daytime running lights and taillights shine on throughout the day. And should it rain or get dark, the ever-vigilant rain and light sensor is on board.

#### Lighting package

- > H4 halogen headlights with integrated LED daytime running lights
- > LED taillights