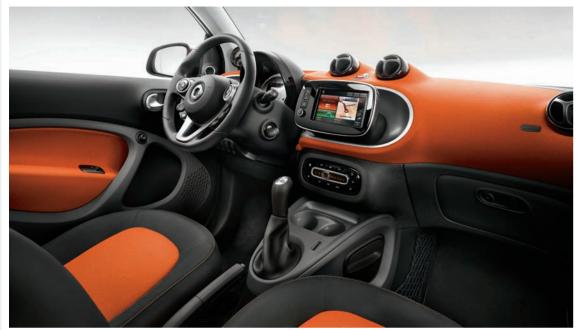

The mix of materials and colors in the interior underlines the unique character of the smart fortwo - and gives every vehicle its own special touch.

The drawer in the center console is a clever idea: it creates space where there was none before to stow small items securely and out of sight.

The instrument cluster with a color 3.5" TFT display has all the data and information you need during your journey.

## passion

- > Upholstery is available in three color variants: black/orange, black/white and black/black
- > Tridion, grille and mirror caps in black
- > Heated and power mirrors
- > Height-adjustable driver seat
- > Center console with pull-out compartment and two cup holders
- > Retractable cargo cover
- > 3-spoke multifunction steering wheel in leather
- > 15" 8-spoke light-alloy wheels (R86) painted in black with a high-sheen finish