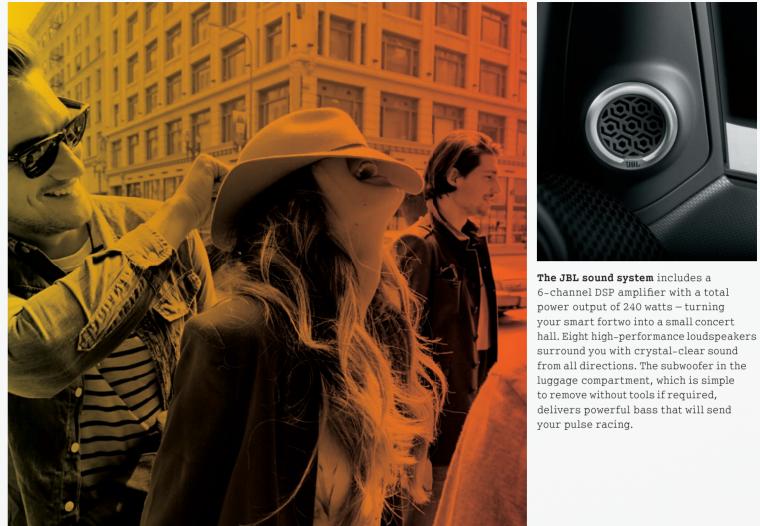

## >> FOR more entertainment per trip.

The innovative infotainment solutions from smart open up a whole range of possibilities. The free smart cross connect app connects your mobile phone with the smart Audio-System, turning it into a multimedia control center. And with eight high-performance loudspeakers, including removable subwoofers, the optional JBL sound system always delivers a full sound.

#### Infotainment, navigation and communication

- > Digital radio
- > JBL sound system including a 6-channel DSP amplifier with total power output of 240 watts, with eight high-performance loudspeakers including a removable subwoofer in the luggage compartment<sup>2</sup>
- > Smartphone cradle