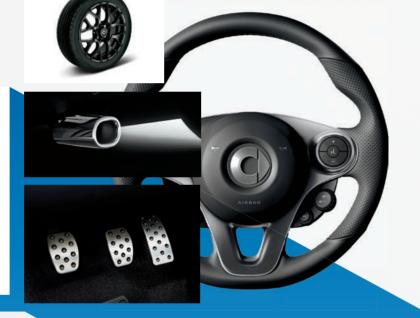

#### With the shift paddles on the multifunction sport steering wheel,<sup>1</sup> you have smooth gear changing available at your fingertips. This works in both manual and automatic modes.

The tiniest turning circle: with a length of 8.8 feet and a Direct-Steer system with variable ratios, the smart fortwo has a turning circle of 22.8<sup>1</sup> feet that is nearly unrivaled. So when there's a free parking space on the other side of the road, a simple u-turn is all it takes. And thanks to the high seating position and greater visibility, you're likely to see plenty of free parking spaces.

## >> FOR more **pure** convenience.

**Even the standard equipment** in the smart fortwo is extraordinary. There are innovative safety functions like Crosswind Assist, ESP<sup>®</sup>, ABS, eight airbags, and cruise control, plus convenient features such as the Direct-Steer system, Hill-Start Assist, and an instrument cluster with a trip computer. Add to that intelligent stowage solutions like the passenger seat with a through-loading function, and you have a vehicle that is as advanced as it is unique.

### Sport package.

Not just for a sporty look outside your gym - this package will turn heads and make a dynamic impression.

- > 16" 8-Y-spoke light-alloy wheels (R95)
- > Sport suspension that lowers the vehicle by 10 mm
- > Chrome exhaust tip
- > Brushed stainless steel sport pedals with rubber studs