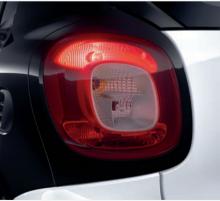

The optional panoramic roof - made of durable polycarbonate - not only looks good, but creates an even greater feeling of spaciousness.

The taillights are integrated into the rear end of the tridion safety cell. As an option, the sophisticated design can be made even more elegant with taillights using LED technology.

### Lighting package.

See and be seen: The headlights' welcome function will guide you as soon as you unlock your smart. The LED daytime running lights and taillights shine on throughout the day. And should it rain or get dark, the ever-vigilant rain and light sensor is on board.

#### Lighting package

- > H4 halogen headlights with integrated LED daytime running lights
- > LED taillights