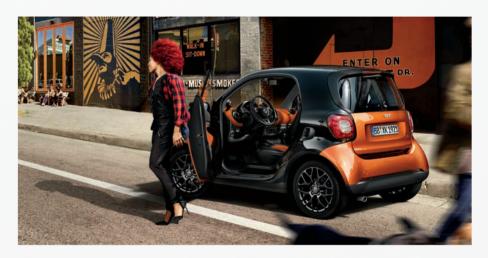

Typically smart and unmistakable: the smart fortwo combines characteristic design features, such as the two-color concept consisting of the tridion safety cell and body panels, with unusual ideas and details. The result is a vehicle that clearly stands out on the road.

#### Is sporty elegance your style?

Then the Edition #1 package is right up your street.

- > Body panels and grille in white
- > Tridion and mirror caps in orange
- > Upholstery in black/orange fabric
- > Sport package
- > Lighting package
- > Light and rain sensor
- > Fog lights
- > Panoramic roof
- > Edition #1 floor mats