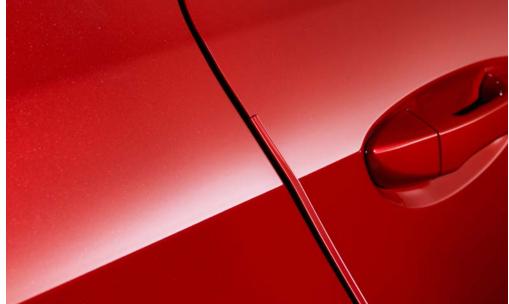

#### **Body Side Moldings**

Help protect against careless door swings, runaway shopping carts and other parking lot mishaps.

- Streamlined to complement Corolla's styling
- Exactly matched to the exterior paint finish
- Compression-fitted to door edge contours

#### **Door Edge Guards**

Help prevent door edge dings and chipped paint with this protective finishing touch.

- Thermoplastic-coated stainless steel is precisely matched to the exterior paint
- Designed to complement Corolla's exterior styling