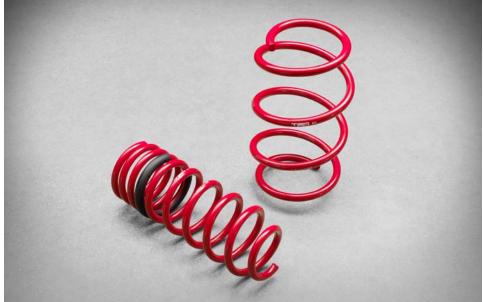

#### **TRD Lowering Springs**

Lower the vehicle's center of gravity to help provide a quicker turn-in and enhanced steering response.

- TRD's durable, bold, red powder coat finish provides superior corrosion resistance
- Lowering springs have been rigorously tested and engineered to Toyota standards