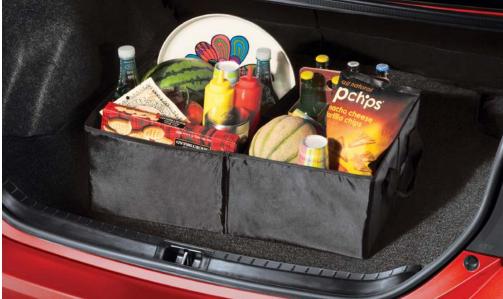

#### **Cargo Tote**

This collapsible, soft-sided cargo tote<sup>3</sup> secures a variety of items, and helps keep them in place.

- Two carrying handles for easy loading and unloading
- Removable divider panels help hold items upright
- Stores flat when not in use