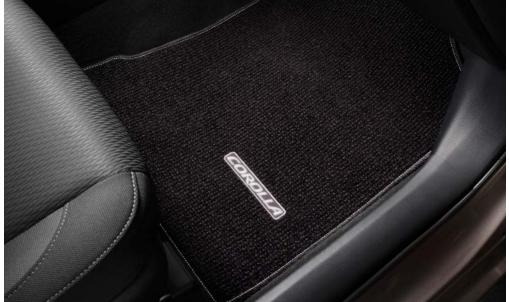

#### All-Weather Floor Liners<sup>2</sup> (Front)

An advanced concept in superior protection for the interior. They cover the floor and surrounding edges on all sides to help keep your carpets clean and dry. Precise injection molding utilizing Toyota's vehicle design data helps ensure a perfect fit.

- Molded Corolla logo for the front liners
- Two rear liners help provide more complete coverage
- Made in the U.S.A.

All-Weather Floor Liners<sup>2</sup> (Rear)

#### **Carpet Floor Mats**

These plush, long-wearing carpet floor mats<sup>2</sup> help protect and dress up your interior.

- Durable, fade-resistant carpet features a Corolla logo
- Driver's-side quarter-turn fasteners and skid-resistant backing on all mats help keep them in place