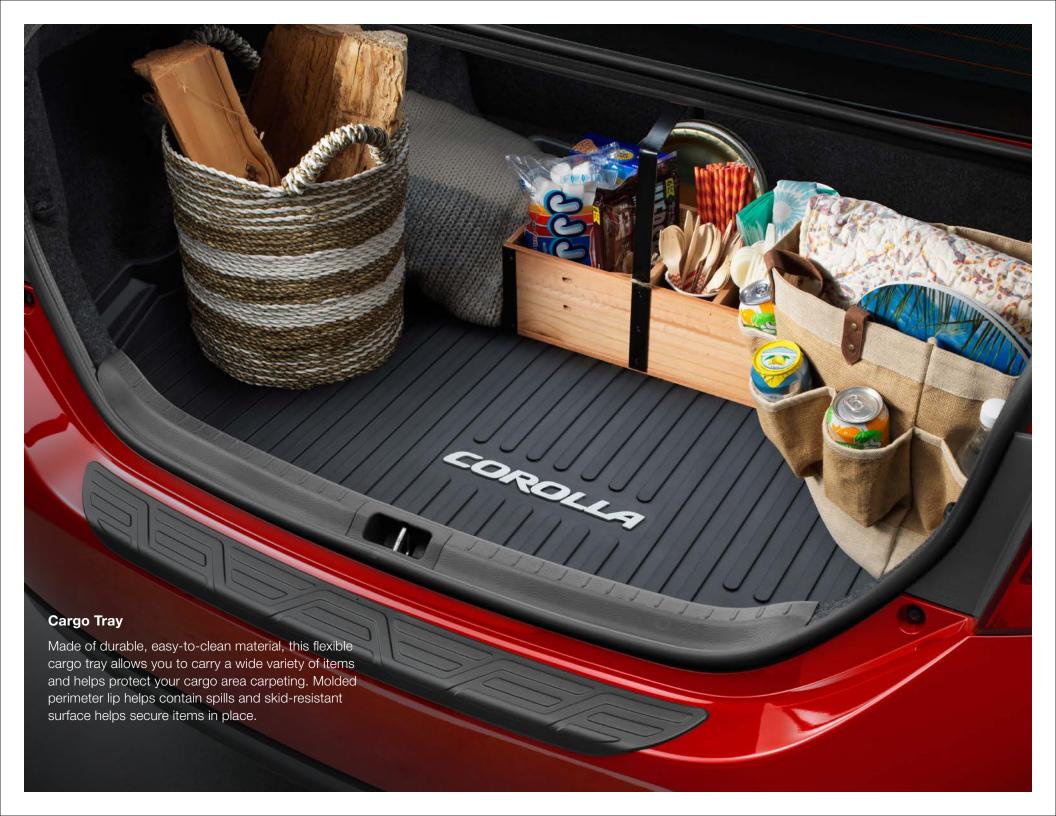

#### **Rear Bumper Protector**

Help keep your rear bumper's top surface free from scrapes and scratches. The raised pattern is both stylish and functional, and a skid-resistant surface provides practical assistance when loading/unloading cargo.

• Custom-tailored for an exact fit to the rear bumper