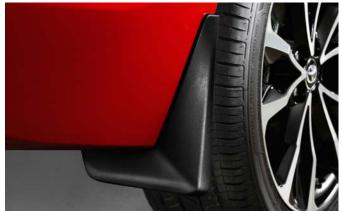

#### Mudguards

Help protect your paint finish from road debris and the damage it causes.

- Blend seamlessly with exterior styling
- Set includes four mudguards