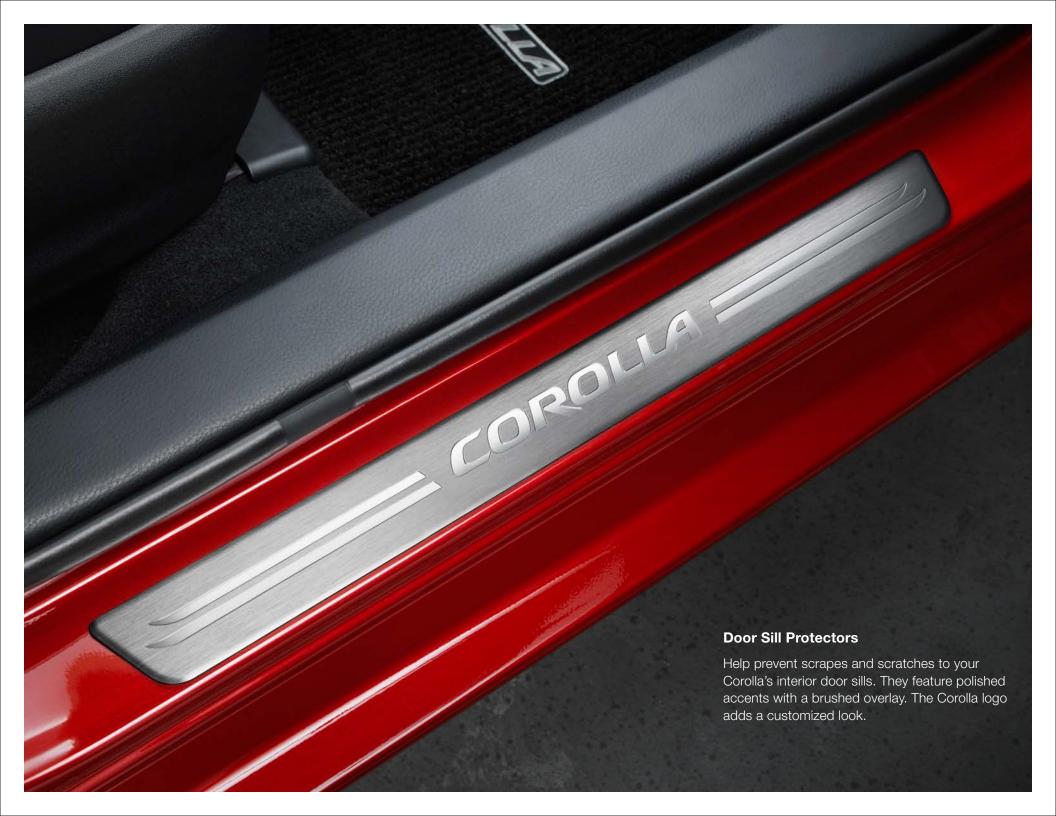

#### **Door Edge Guards**

Help prevent door edge dings and chipped paint with this protective finishing touch.

- Thermoplastic-coated stainless steel is precisely matched to the exterior paint
- Designed to complement Corolla's exterior styling