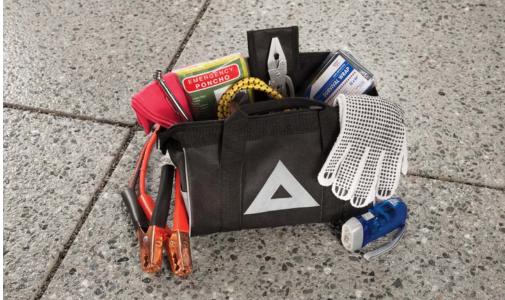

#### **Emergency Assistance Kit**

Don't let small issues stop you in your tracks.

- Kit includes booster cables, stainless steel multi-purpose tool, survival blanket, gloves, flashlight, tire pressure gauge and bungee cord
- Reflective warning triangle and trim on kit exterior help alert other drivers to your vehicle