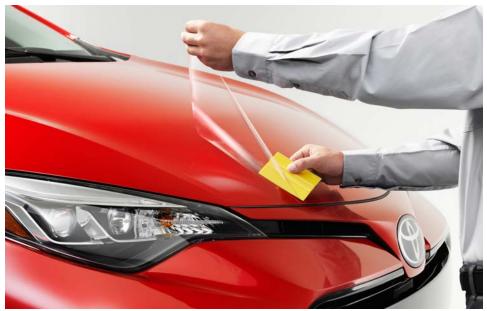

#### **Paint Protection Film**

Like a clear suit of armor, Genuine Toyota paint protection film¹ helps guard your vehicle from road debris that can chip and scratch the finish. Manufactured from durable, nearly invisible urethane film layers which contain UV protectants to help resist yellowing, the film is designed to help protect portions of the front of the vehicle.

• Paint protection film is available for select areas of the hood/fenders, and front bumper (each set sold separately)