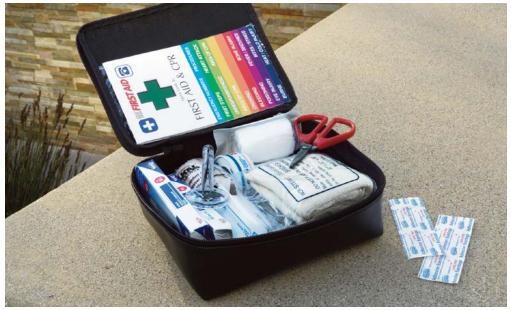

#### **First Aid Kit**

Be prepared for life's little emergencies.

- Soft-sided kit includes insect sting pads, bandages, scissors, two emergency blankets and more
- VELCRO® brand mounting strips help the kit remain firmly in place