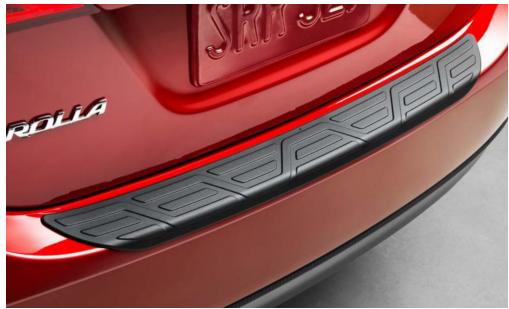

#### **Rear Bumper Protector**

Help keep your rear bumper's top surface free from scrapes and scratches. The raised pattern is both stylish and functional, and a skid-resistant surface provides practical assistance when loading/unloading cargo.

• Custom-tailored for an exact fit to the rear bumper