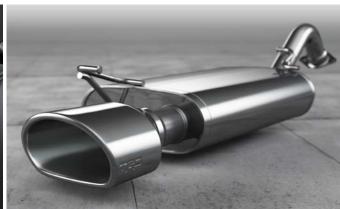

#### **TRD Performance Exhaust**

Achieve a deeper and more resonant exhaust note with the TRD Performance Exhaust.

- Uses existing connector flanges, gaskets, hardware and hangers for easy, professional, no-drill, no-cut installation
- Meets Toyota standards for performance and strength
- Emissions-legal in all 50 states