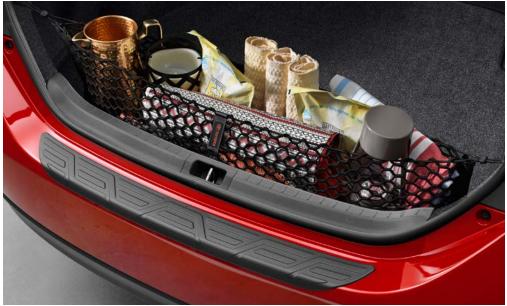

#### Cargo Net-Envelope<sup>3</sup>

A versatile, lightweight solution to securing everyday items.

- Quick, easy attachment and removal
- Envelope-style netting accommodates a wide variety of shapes and sizes
- Stores flat when not in use