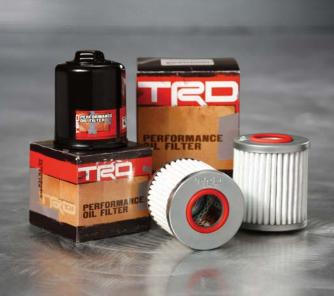

#### **TRD Performance Oil Filter**

Delivers exceptional filtration, lower flow restriction plus enhanced engine protection and durability.

 100% synthetic fiber filtration medium designed to help provide the highest possible dirt removal efficiency with lowest possible flow restriction