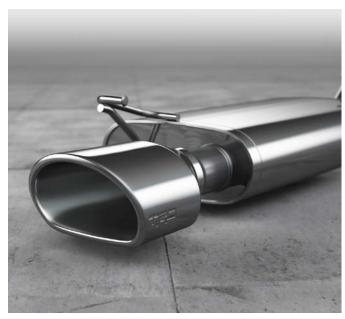

#### **TRD Performance Exhaust**

Achieve a deeper and more resonant exhaust note with the TRD Performance Exhaust.

- Uses existing connector flanges, gaskets, hardware and hangers for easy, professional, no-drill, no-cut installation
- Meets Toyota standards for performance and strength
- Emissions-legal in all 50 states