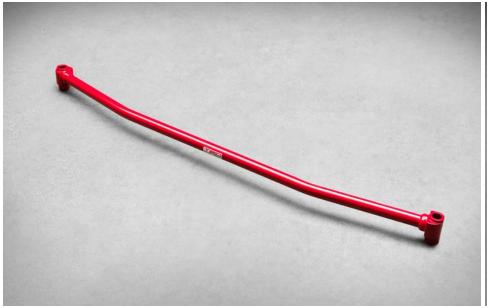

#### **TRD Rear Sway Bar**

TRD-engineered rear sway bar helps enhance your Corolla's handling characteristics.

• Corrosion-resistant, powder-coated finish in gloss TRD red