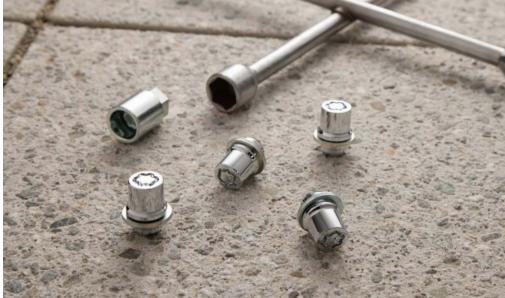

#### **Alloy Wheel Locks**

Precisely machined, weight-balanced alloy wheel locks help protect your wheels and tires against theft.

- Weight-matched to the stock lug nut-no rebalancing needed
- Triple nickel chrome plating helps ensure superior corrosion protection and a lasting shine