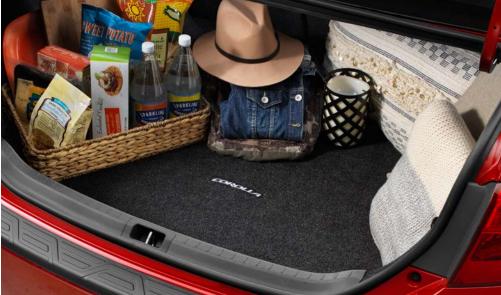

#### **Carpet Trunk Mat**

The ideal solution for helping keep the Corolla trunk area looking like new.

- Made of long-wearing material
- Helps prevent premature trunk area wear and tear
- Durable, skid-resistant backing helps keep the mat in place