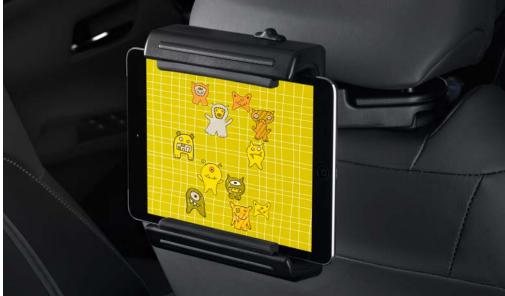

#### **Universal Tablet Holder**

Help keep passengers entertained with this high quality, universal tablet holder. Compatible with virtually all multimedia devices, it securely holds your tablet, phone, music or video player.

- Installs and removes in seconds—no tools required
- Durable material with spring loaded arms
- Adjustable pivot/tilt for ultimate viewing experience