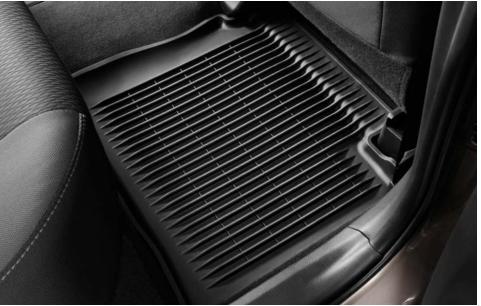

#### All-Weather Floor Liners<sup>2</sup> (Front)

An advanced concept in superior protection for the interior. They cover the floor and surrounding edges on all sides to help keep your carpets clean and dry. Precise injection molding utilizing Toyota's vehicle design data helps ensure a perfect fit.

- Molded Corolla logo for the front liners
- Two rear liners help provide more complete coverage
- Made in the U.S.A.

All-Weather Floor Liners<sup>2</sup> (Rear)