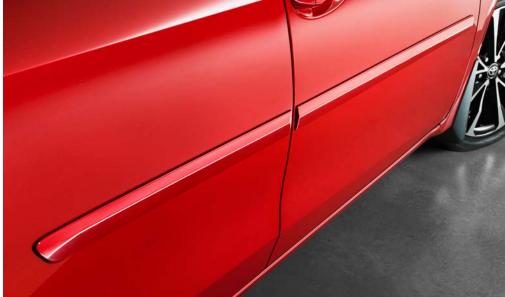

#### **Body Side Moldings**

Help protect against careless door swings, runaway shopping carts and other parking lot mishaps.

- Streamlined to complement Corolla's styling
- Exactly matched to the exterior paint finish
- Compression-fitted to door edge contours