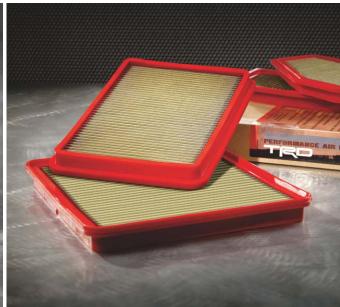

#### **TRD Performance Air Filter**

For optimal engine protection and performance, the TRD performance air filter helps offer superb filtration and enhanced airflow.

 Four-ply filter element features durable, epoxycoated mesh enclosure and elastomeric seal to help optimize a precise, leak-free fit