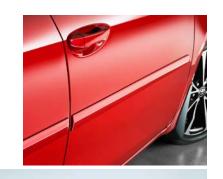

#### **EXTERIOR**

For those who demand to look their best Toyota offers high quality accessories that will help preserve your Corolla's sporty good looks and protect its finish for many years to come.

#### **Body Side Moldings**

Help protect against careless door swings, runaway shopping carts and other parking lot mishaps.

- Streamlined to complement Corolla's styling
- Exactly matched to the exterior paint finish
- Compression-fitted to door edge contours