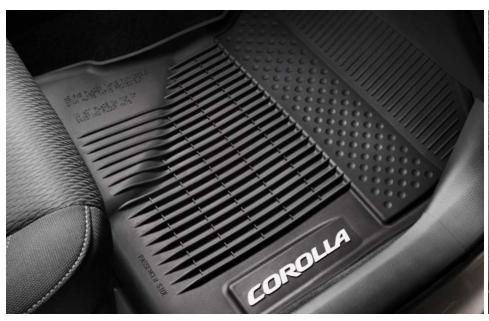

#### All-Weather Floor Liners<sup>2</sup> (Front)

An advanced concept in superior protection for the interior. They cover the floor and surrounding edges on all sides to help keep your carpets clean and dry. Precise injection molding utilizing Toyota's vehicle design data helps ensure a perfect fit.

- Molded Corolla logo for the front liners
- Two rear liners help provide more complete coverage
- Made in the U.S.A.

All-Weather Floor Liners<sup>2</sup> (Rear)

#### **Carpet Floor Mats**

These plush, long-wearing carpet floor mats<sup>2</sup> help protect and dress up your interior.

- Durable, fade-resistant carpet features a Corolla logo
- Driver's-side quarter-turn fasteners and skid-resistant backing on all mats help keep them in place