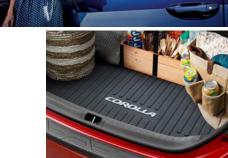

#### **Carpet Trunk Mat**

The ideal solution for helping keep the Corolla trunk area looking like new.

- Made of long-wearing material
- Helps prevent premature trunk area wear and tear
- Durable, skid-resistant backing helps keep the mat in place