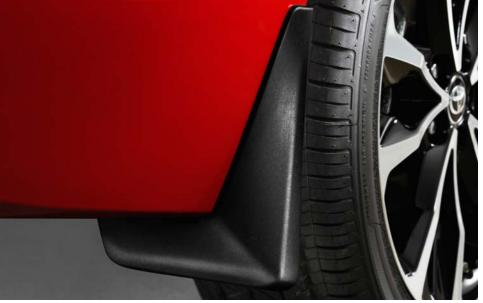

#### Mudguards

Help protect your paint finish from road debris and the damage it causes.

- Blend seamlessly with exterior styling
- Set includes four mudguards