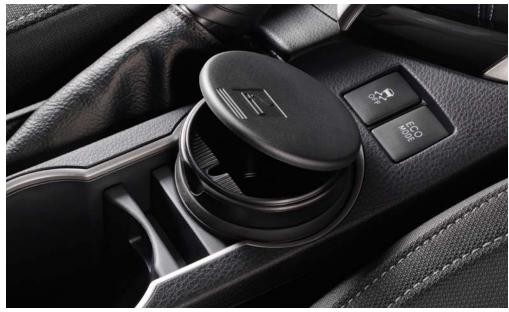

#### Coin Holder/Ashtray Cup

This convenient, self-contained coin holder/ashtray cup fits snugly inside the cupholder.

- Hinged lid helps minimize odors and flyaway ash
- Easy to empty and clean
- Able to hold loose change