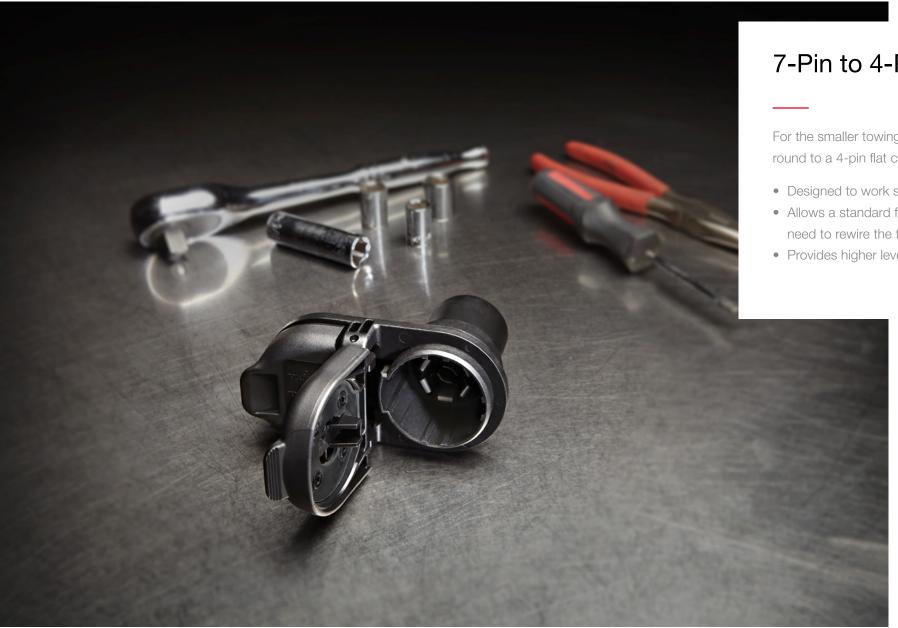

## 7-Pin to 4-Pin Adapter

For the smaller towing jobs, this easy-to-install adapter converts a 7-pin round to a 4-pin flat connector .

- Designed to work specifically with the Toyota Towing wire harness
- Allows a standard four-way flat-wired trailer to be connected without the need to rewire the trailer or purchase additional harnesses
- Provides higher level of towing flexibility, while protecting vehicle's wiring