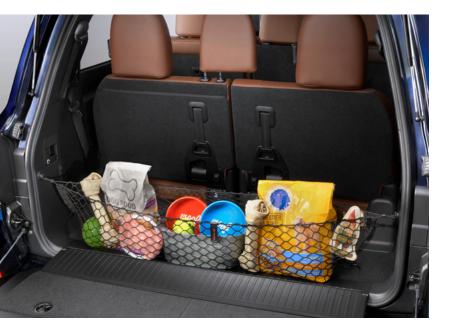

## Cargo Net - Envelope

Versatile, lightweight solution to securing everyday items.

- Quick, easy attachment and removal
- Envelope-style netting accommodates a wide variety of shapes and sizes
- Stores flat when not in use