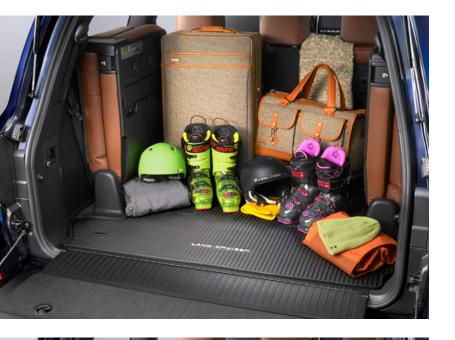

The tough, flexible all-weather cargo mat allows you to carry a wide variety of items and helps protect your cargo area.

- Made of durable, easy-to-clean material embossed with a Land Cruiser logo
- Skid-resistant surface helps secure items in place