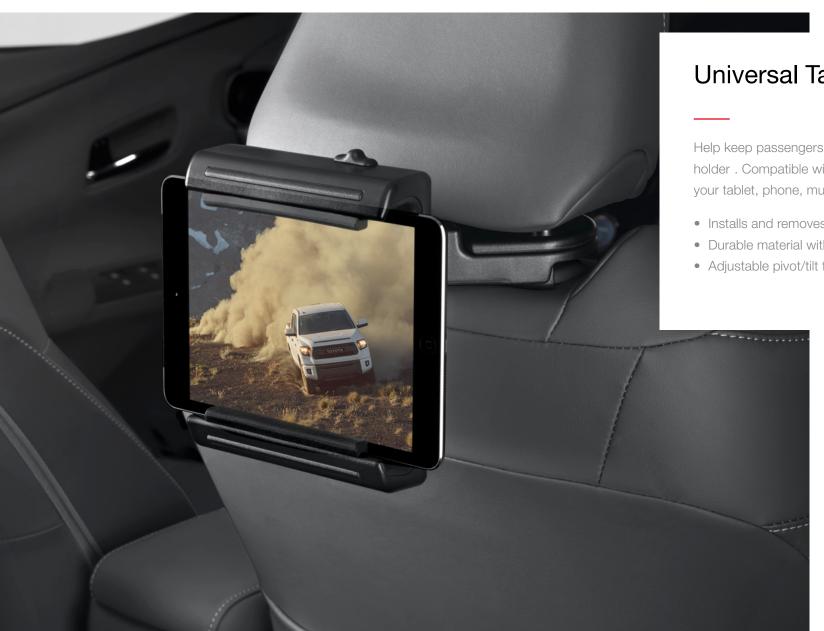

#### Universal Tablet Holder

Help keep passengers entertained with this high quality, universal tablet holder . Compatible with virtually all multimedia devices, it securely holds your tablet, phone, music, or video player.

- Installs and removes in seconds no tools required
- Durable material with spring loaded arms
- Adjustable pivot/tilt for ultimate viewing experience