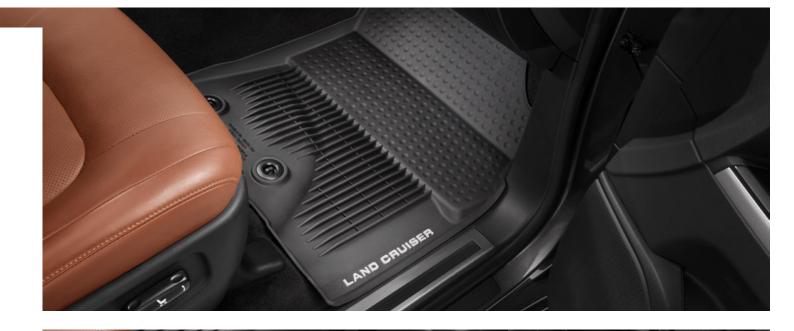

#### All-Weather Floor Liners

These all-weather floor liners are an advanced concept in superior protection for the interior. They cover the floor and surrounding edges on all sides to help keep your carpets clean and dry.

Precise injection molding utilizing Toyota's design data helps ensure a perfect fit.

- Molded Land Cruiser logo for the front liners
- Full coverage for second and third rows
- Made in the U.S.A.