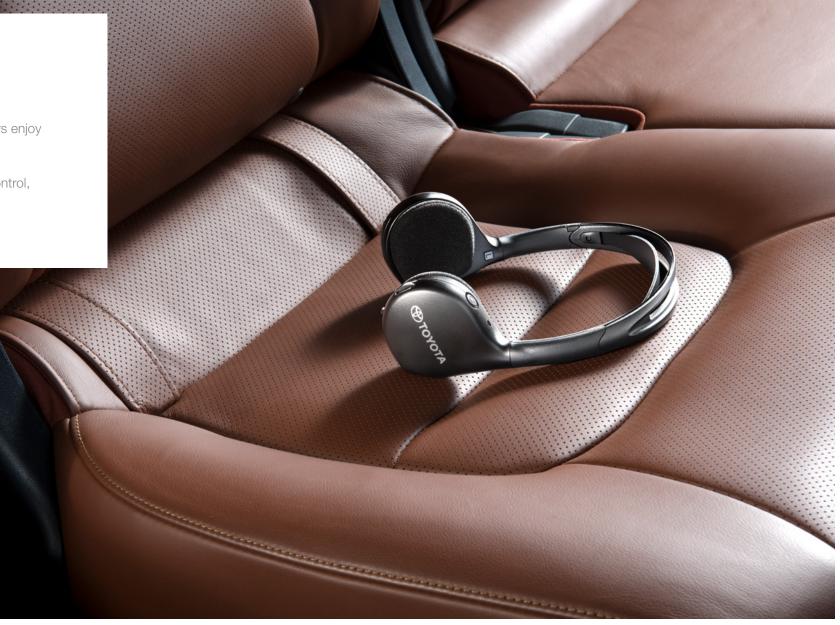

# Wireless Headphones

Additional wireless headphones let multiple passengers enjoy a personalized entertainment experience.

 Cushioned and adjustable, with individual volume control, on/off switch and LED indicator