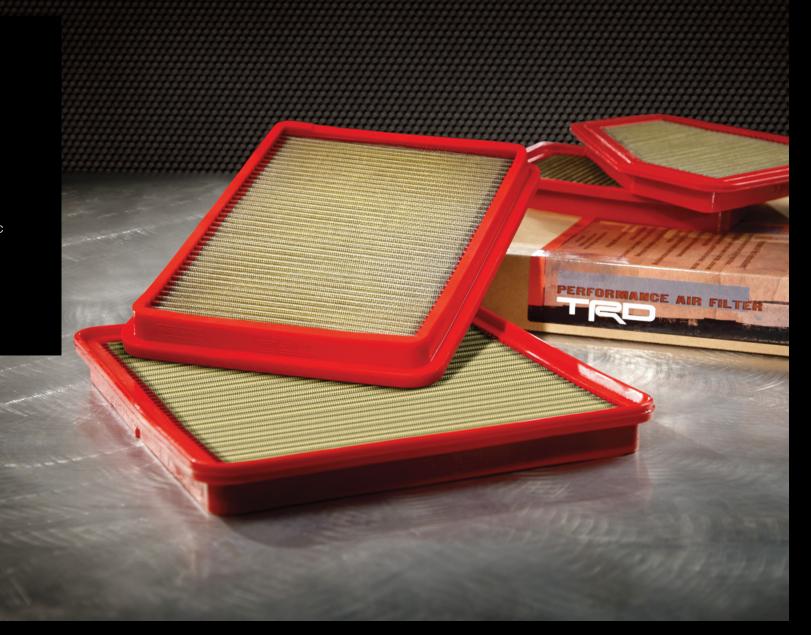

## **TRD** Air Filter

You multi-task. Make sure your parts do too. This TRD air filter is designed to protect as it helps maintain the life of your engine.

- Uniquely oiled, four-ply cotton gauze in polyurethane body
- Enclosed in durable, epoxy-coated mesh and an elastomeric seal to help optimize a precise, leak-free fit
- Allows the maximum amount of air into the engine with the minimal amount of resistance