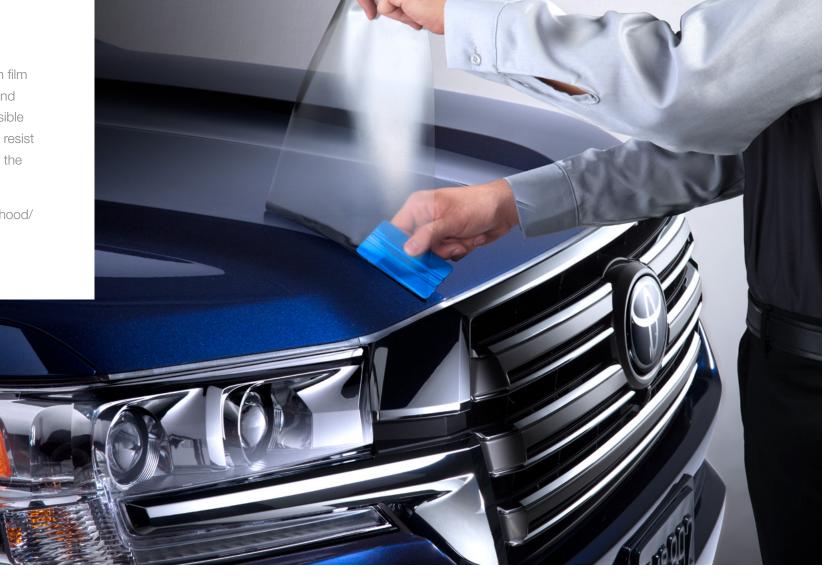

- Cold-forged steel construction helps provide superior strength
- Optimized placement provides precise drop/rise to maintain vehicle departure angle
- Designed for use with Land Cruiser's standard towing ball mount