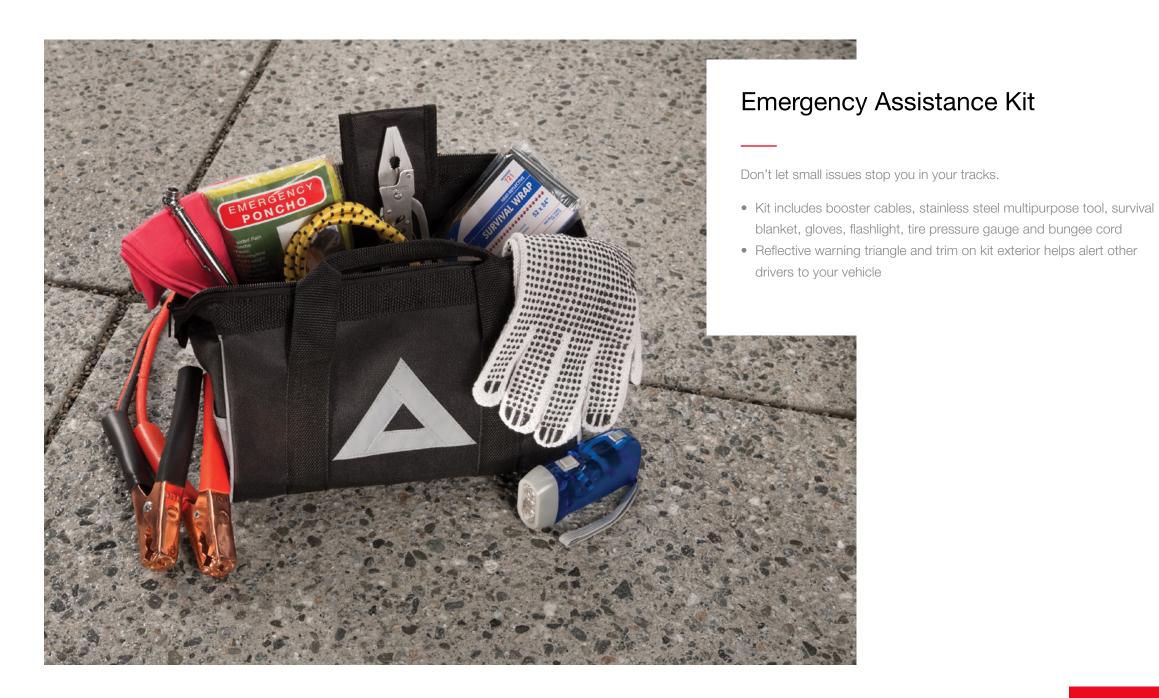

#### First Aid Kit

Be prepared for life's little emergencies.

- Soft-sided kit includes insect sting pads, bandages, scissors, two emergency blankets and more
- VELCRO® brand mounting strips help the kit remain firmly in place