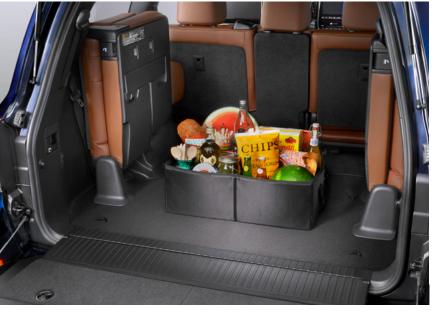

The tough, flexible all-weather cargo mat allows you to carry a wide variety of items and helps protect your cargo area.

- Made of durable, easy-to-clean material embossed with a Land Cruiser logo
- Skid-resistant surface helps secure items in place