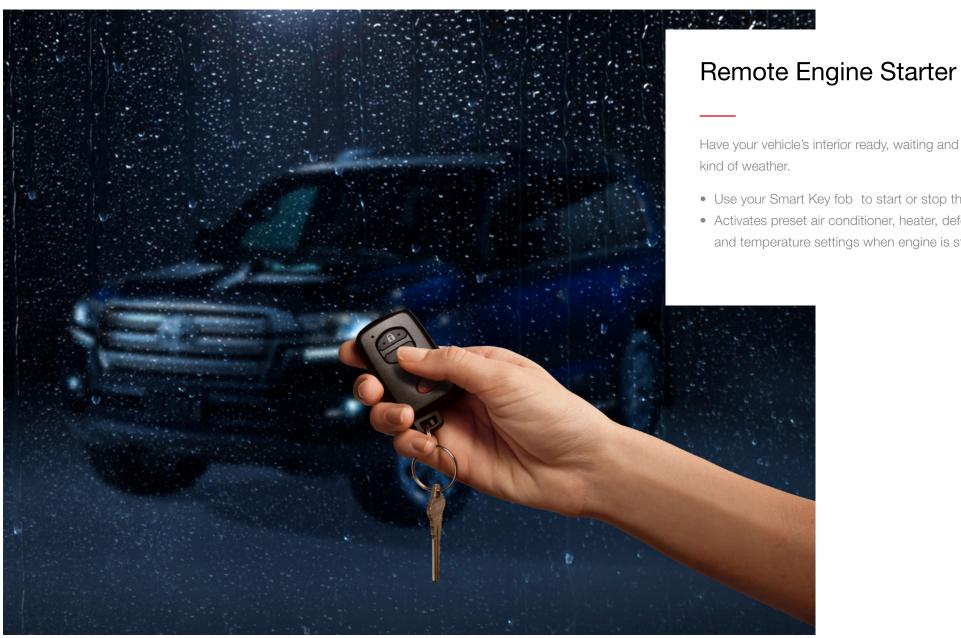

Have your vehicle's interior ready, waiting and comfortable in any

- Use your Smart Key fob to start or stop the engine
- Activates preset air conditioner, heater, defogger, defroster and temperature settings when engine is started