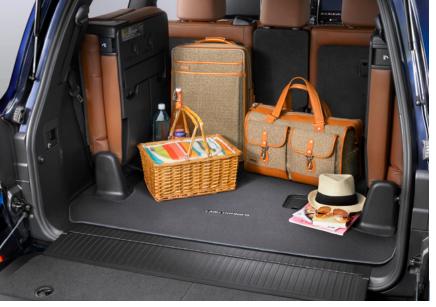

The tough, flexible all-weather cargo mat allows you to carry a wide variety of items and helps protect your cargo area.

- Made of durable, easy-to-clean material embossed with a Land Cruiser logo
- Skid-resistant surface helps secure items in place