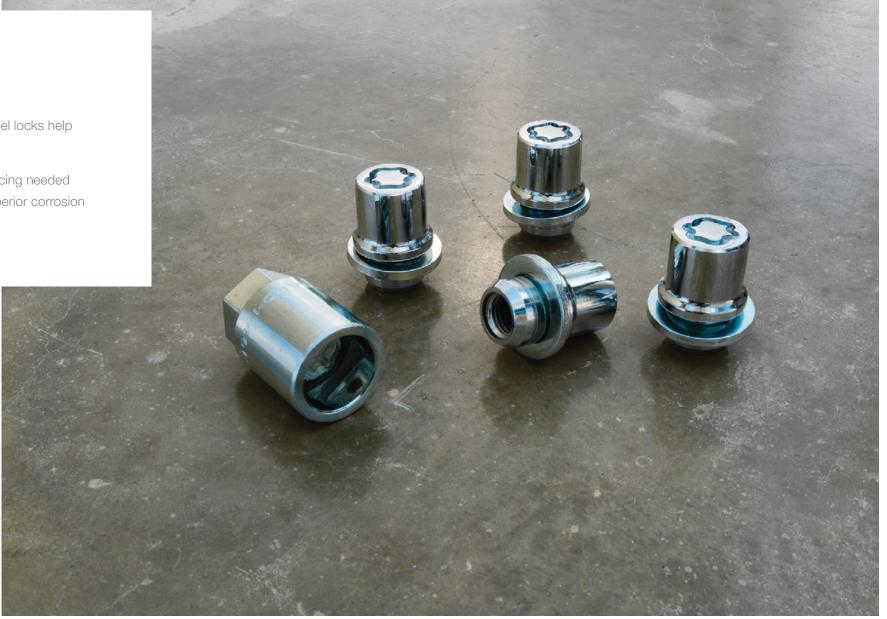

# Alloy Wheel Locks

Precisely machined, weight-balanced alloy wheel locks help secure your wheels and tires against theft.

- Weight-matched to stock lug nut-no rebalancing needed
- Triple nickel chrome plating helps ensure superior corrosion protection and shine