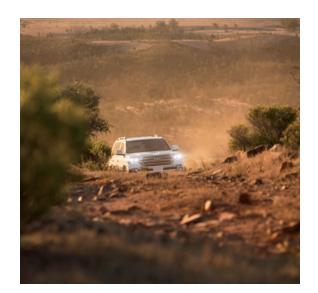

#### Paint Protection Film

Like a clear suit of armor, Genuine Toyota paint protection film helps guard your vehicle from road debris that can chip and scratch the finish. Manufactured from durable, nearly invisible urethane film layers which contain UV protectants to help resist yellowing. The film is designed to help protect portions of the front of the vehicle.

 Paint protection film is available for select areas of the hood/ fenders, and front bumper (each set sold separately)

The trailer ball is built and tested to meet your Land Cruiser's exact towing capacity.