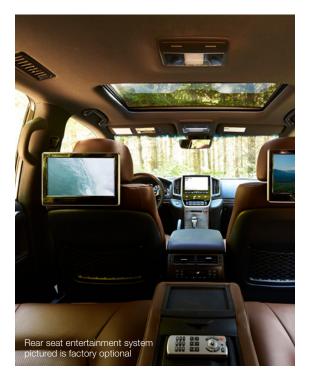

# Wireless Headphones

Additional wireless headphones let multiple passengers enjoy a personalized entertainment experience.

 Cushioned and adjustable, with individual volume control, on/off switch and LED indicator

#### Universal Tablet Holder

Help keep passengers entertained with this high quality, universal tablet holder . Compatible with virtually all multimedia devices, it securely holds your tablet, phone, music, or video player.

- Installs and removes in seconds no tools required
- Durable material with spring loaded arms
- Adjustable pivot/tilt for ultimate viewing experience