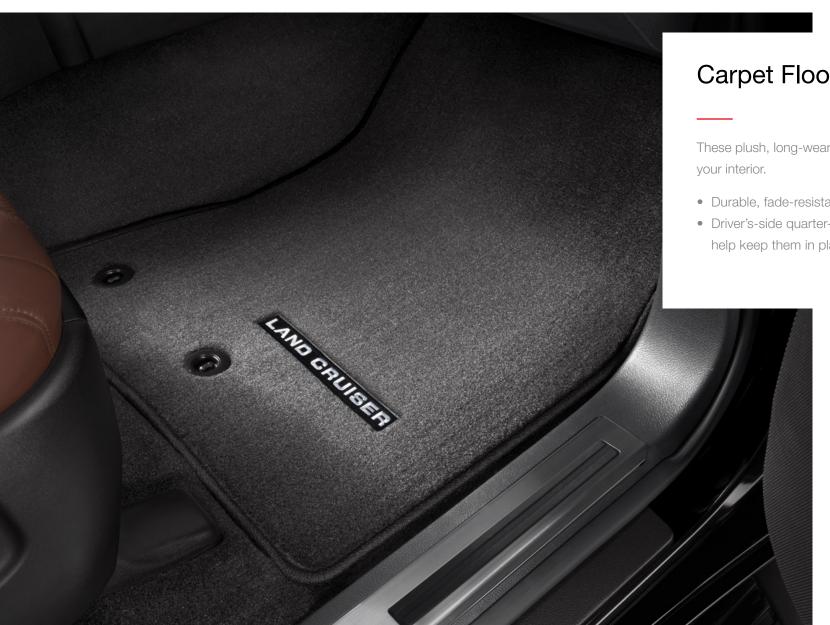

## **Carpet Floor Mats**

These plush, long-wearing carpet floor mats help protect and dress up

- Durable, fade-resistant carpet featuring a Land Cruiser logo
- Driver's-side quarter-turn fasteners and skid-resistant backing on all mats help keep them in place