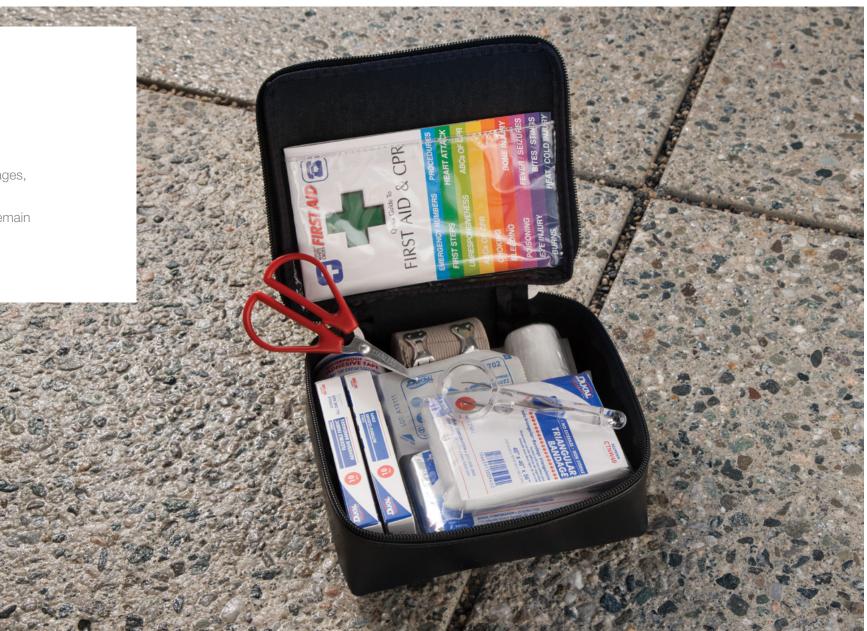

#### First Aid Kit

Be prepared for life's little emergencies.

- Soft-sided kit includes insect sting pads, bandages, scissors, two emergency blankets and more
- VELCRO® brand mounting strips help the kit remain firmly in place