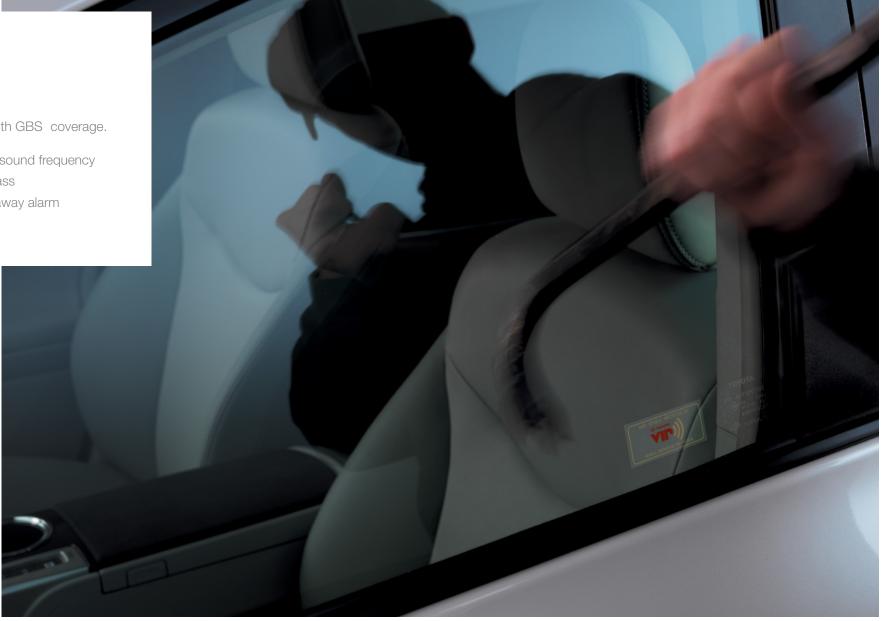

# Glass Breakage Sensor

Enhance your Land Cruiser's security system with GBS coverage.

• Highly sensitive microphone that detects the sound frequency of glass breakage or an object striking the glass

• An object striking a window triggers a warn-away alarm