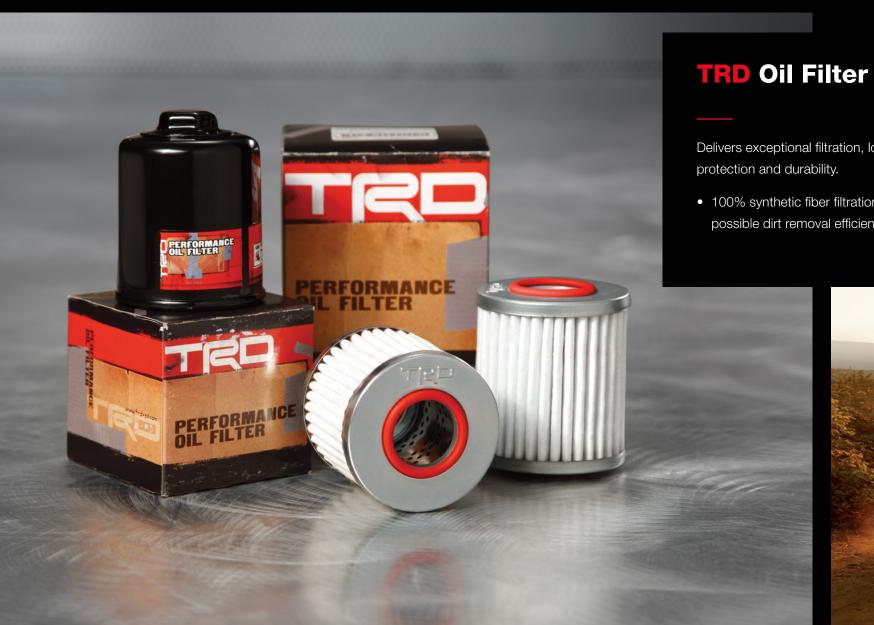

Delivers exceptional filtration, lower flow restriction plus enhanced engine

• 100% synthetic fiber filtration medium designed to provide the highest possible dirt removal efficiency with lowest possible flow restriction