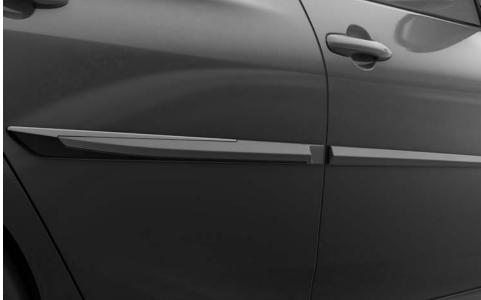

#### **Body Side Moldings**

Uniquely designed, two-tone body side moldings feature the vehicle's exterior color with Piano Black accent.

• Help protect against careless door swings, runaway shopping carts and other parking lot mishaps.