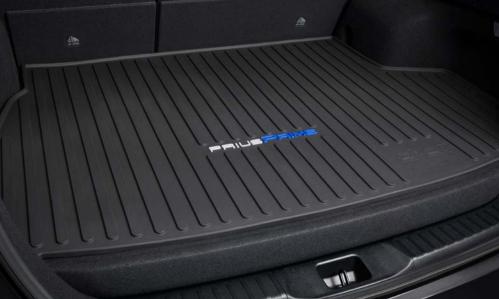

#### **Cargo Tray**

Help protect your cargo area with the Cargo Tray.3

- Advanced design helps protect the cargo area
- Specially contoured to fit the rear cargo area
- Molded from durable, lightweight material featuring a raised Prius Prime logo