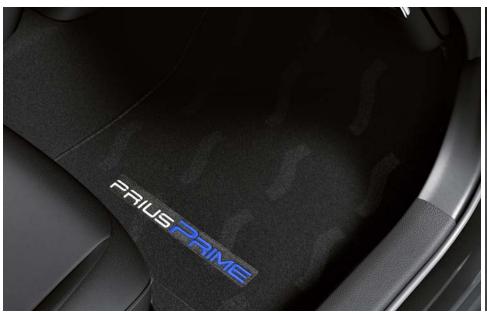

#### **Carpet Floor Mats**

These plush, long-wearing carpet floor mats<sup>2</sup> help protect and dress up your interior.

- Durable, fade-resistant carpet features a Prius Prime logo with a repetitive Hybrid Synergy Drive (HSD) pattern throughout the carpet
- Driver's-side quarter-turn fasteners and skid-resistant backing on all mats help keep them in place