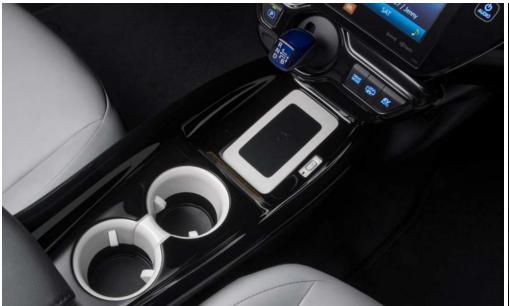

#### **Lower Console Appliqué**

To complement the sporty interior, add the Lower Console Appliqué.

- Integrates beautifully with the interior, highlighting the contrast between the cupholder and console
- Durable, high quality finish helps resist everyday wear and tear
- Only available for Prius Prime Premium and Advanced models with Moonstone interiors

#### Coin Holder/Ashtray Cup

This convenient, self-contained coin holder/ashtray cup fits snugly inside your cupholder.

- Holds loose change
- Hinged lid helps minimize odors and flyaway ash
- Easy to empty and clean