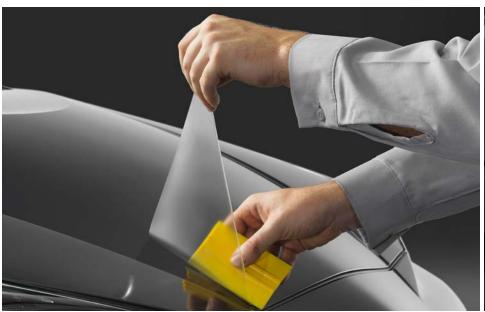

#### **Paint Protection Film**

Like a clear suit of armor, Genuine Toyota paint protection film¹ helps guard your vehicle from road debris that can chip and scratch the finish. Manufactured from durable, nearly invisible urethane film layers which contain UV protectants to help resist yellowing, the film is designed to help protect portions of the front of the vehicle.

 Paint protection film is available for select areas of the hood/fenders and front bumper (each set sold separately)