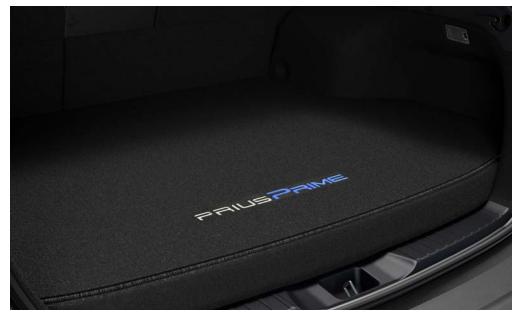

#### **Carpet Cargo Mat**

The ideal solution for helping keep the cargo area of your Prius Prime looking like new.

- Helps prevent premature cargo area wear and tear
- Durable, skid-resistant backing helps keep the mat in place