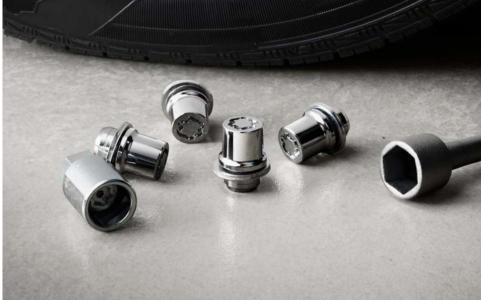

#### **Alloy Wheel Locks**

Precisely machined, weight-balanced alloy wheel locks help secure your wheels and tires against theft.

• Triple nickel chrome plating helps ensure superior corrosion protection and a lasting shine