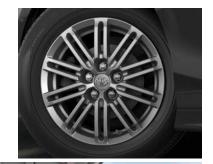

#### 15" 10-Spoke Alloy Wheels

Make them look twice when they see your Prius Prime with the stylish, 10-spoke alloy wheels in hyper black base with chrome finish.

• Designed and engineered for optimal performance