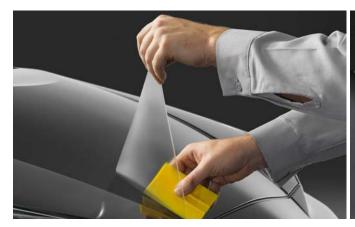

#### **Paint Protection Film**

Like a clear suit of armor, Genuine Toyota paint protection film¹ helps guard your vehicle from road debris that can chip and scratch the finish. Manufactured from durable, nearly invisible urethane film layers which contain UV protectants to help resist yellowing, the film is designed to help protect portions of the front of the vehicle.

 Paint protection film is available for select areas of the hood/fenders and front bumper (each set sold separately)