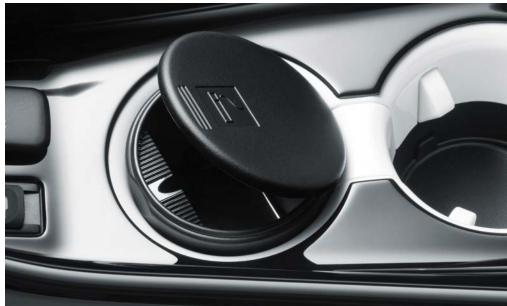

#### Coin Holder/Ashtray Cup

This convenient, self-contained coin holder/ashtray cup fits snugly inside your cupholder.

- Holds loose change
- Hinged lid helps minimize odors and flyaway ash
- Easy to empty and clean