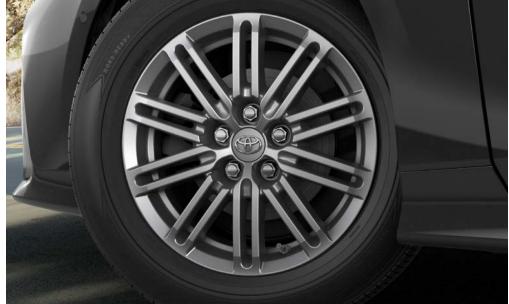

#### 15" 10-Spoke Alloy Wheels

Make them look twice when they see your Prius Prime with the stylish, 10-spoke alloy wheels in hyper black base with chrome finish.

• Designed and engineered for optimal performance