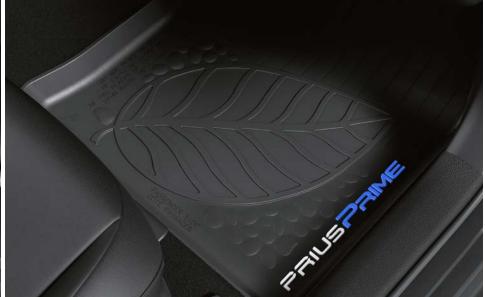

#### All-Weather Floor Liners<sup>2</sup>

An advanced concept in superior protection for your vehicle's interior. Floors and surrounding edges are covered to help keep your carpets clean and dry. Precise injection molding utilizing Toyota's design data helps ensure a perfect fit.

- Molded Prius Prime logo with a leaf design on all four liners
- Two rear liners to help provide more complete coverage
- Made in the U.S.A.