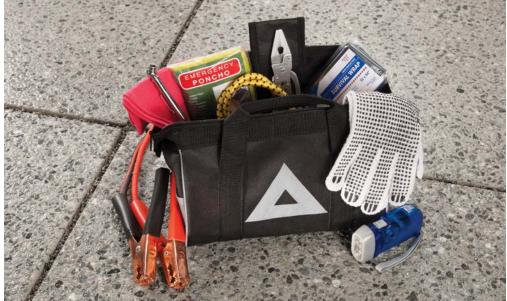

#### **Emergency Assistance Kit**

Don't let small issues stop you in your tracks.

- Kit includes booster cables, stainless steel multi-purpose tool, survival blanket, gloves, flashlight, tire pressure gauge and bungee cord
- Reflective warning triangle and trim on kit exterior helps alert other drivers to your vehicle