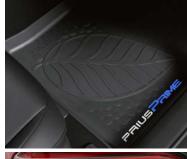

#### **Carpet Floor Mats**

These plush, long-wearing carpet floor mats<sup>2</sup> help protect and dress up your interior.

- Durable, fade-resistant carpet features a Prius Prime logo with a repetitive Hybrid Synergy Drive (HSD) pattern throughout the carpet
- Driver's-side quarter-turn fasteners and skid-resistant backing on all mats help keep them in place