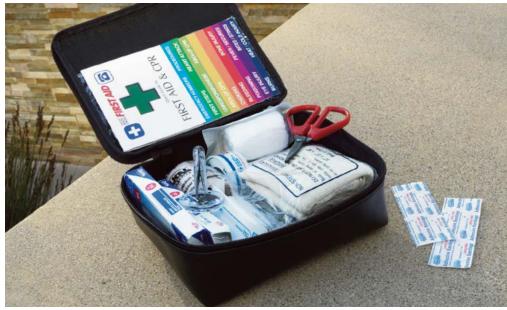

#### **First Aid Kit**

Be prepared for life's little emergencies.

- Soft-sided kit includes insect-sting pads, bandages, scissors, two emergency blankets and more
- VELCRO® brand mounting strips help the kit remain firmly in place