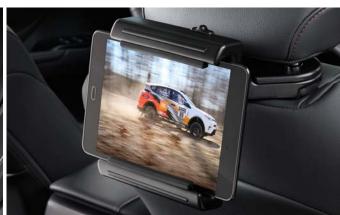

#### **Universal Tablet Holder**

Help keep passengers entertained with this high quality, universal tablet holder. Compatible with virtually all multimedia devices, it securely holds your tablet, phone, music or video player.

- Installs and removes in seconds—no tools required
- Durable material with spring loaded arms
- Adjustable pivot/tilt for ultimate viewing experience