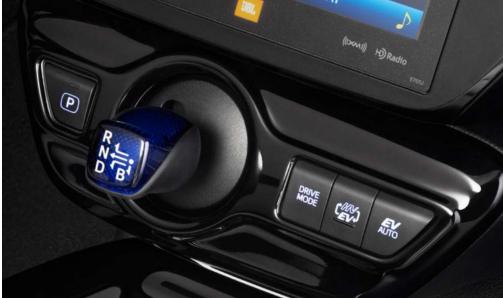

#### Shifter Appliqué

Help provide an integrated look to the dash with this stylish Shifter Appliqué

• Available only for the Premium and Advanced models