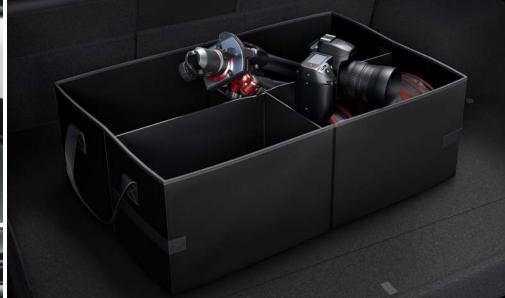

#### **Cargo Tote**

The collapsible, soft-sided cargo tote secures a variety of items, and helps keep them in place.

- Removable divider panels help hold items upright
- Two carrying handles for easy loading and unloading
- Stores flat when not in use