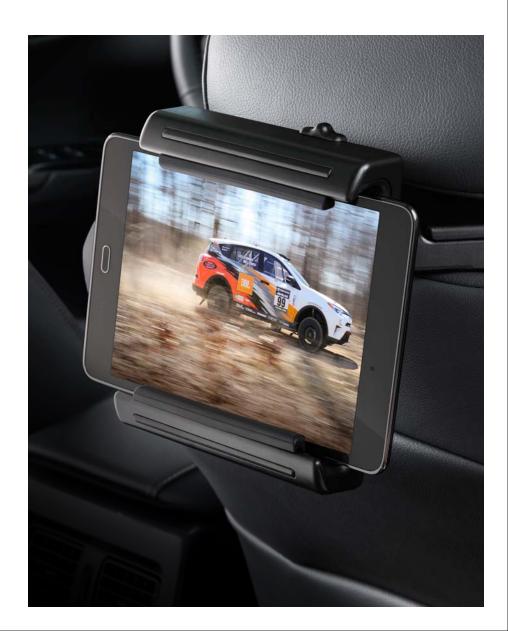

#### **Universal Tablet Holder**

Help keep passengers entertained with this high quality, universal tablet holder. Compatible with virtually all multimedia devices, it securely holds your tablet, phone, music or video player.

- Installs and removes in seconds—no tools required
- Durable material with spring loaded arms
- Adjustable pivot/tilt for ultimate viewing experience