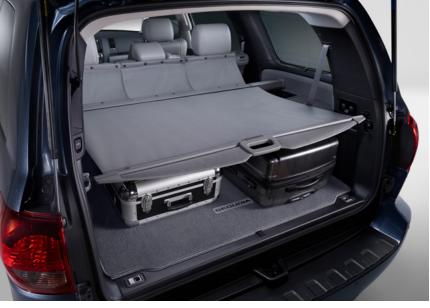

# Cargo Cover

Hide your cargo area from view for added protection and peace of mind .

- UV-resistant material helps protect items from sun damage and fading
- Removes easily to make room for larger items