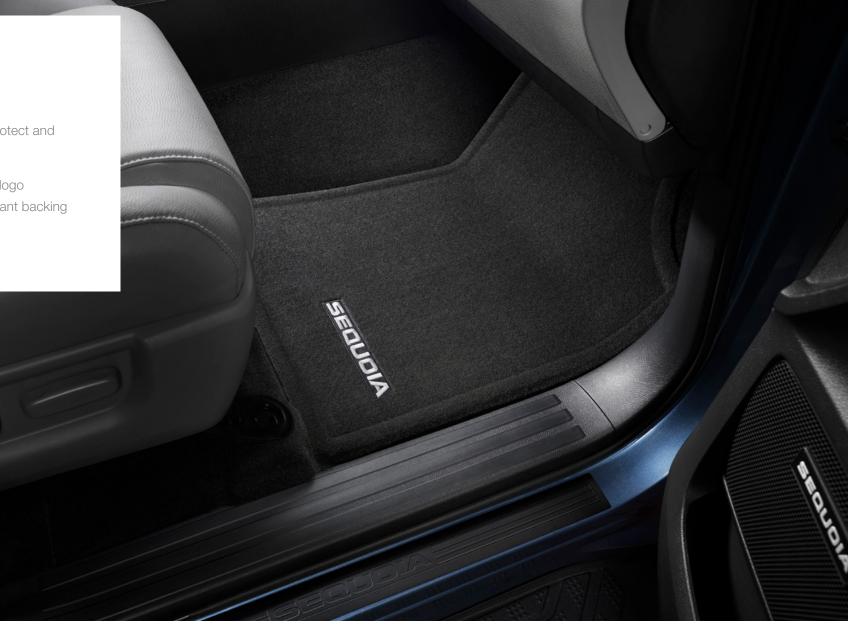

# Carpet Floor Mats

These plush, long-wearing carpet floor mats help protect and dress up your interior.

- Durable, fade-resistant carpet features a Sequoia logo
- Driver's-side quarter-turn fasteners and skid-resistant backing on all mats help keep them in place