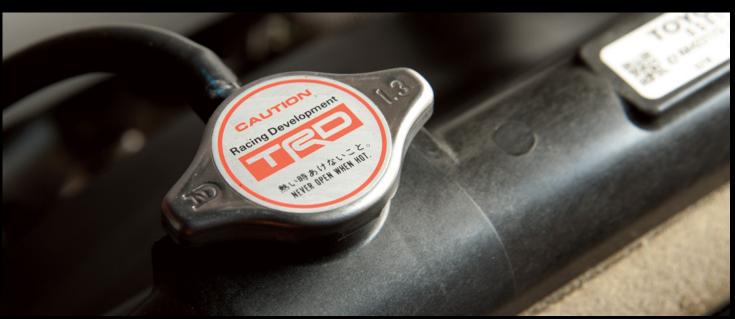

## **TRD** Radiator Cap

Small in size but big on benefits, the TRD Radiator Cap can enhance your engine's performance and protection.

• Higher-pressure release helps maintain engine performance and protection during high-RPM or high- load operation