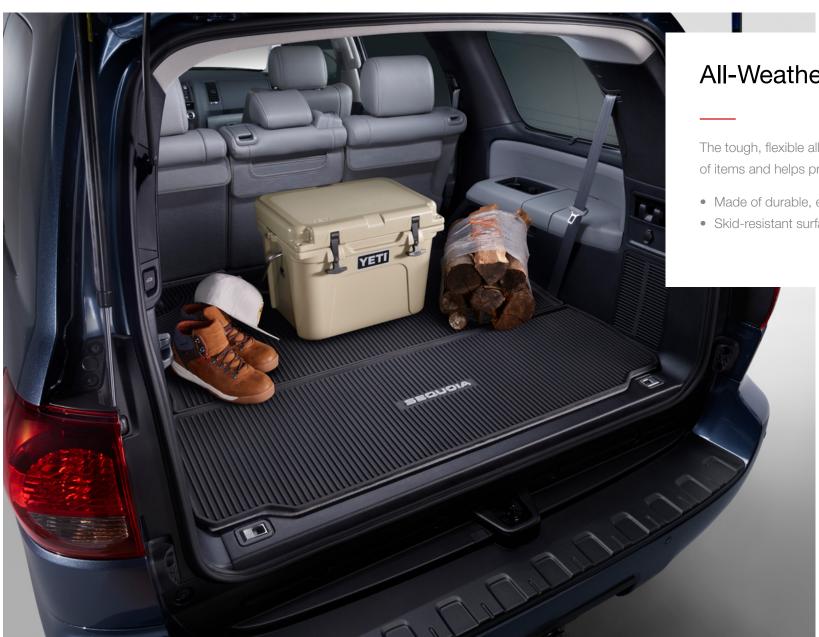

# All-Weather Cargo Mat

The tough, flexible all-weather cargo mat allows you to carry a wide variety of items and helps protect your cargo area carpeting.

- Made of durable, easy-to-clean material embossed with a Sequoia logo
- Skid-resistant surface helps secure items in place