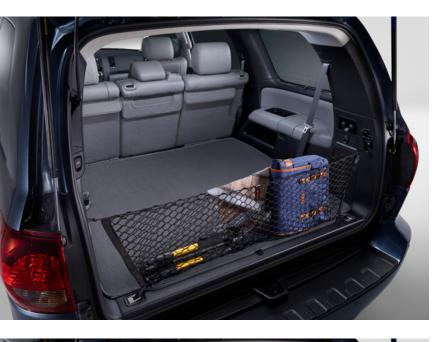

# Cargo Net - Envelope

It is a versatile, lightweight solution to securing everyday items .

- Quick, easy attachment and removal
- Envelope-style netting accommodates a wide variety of shapes and sizes
- Stores flat when not in use