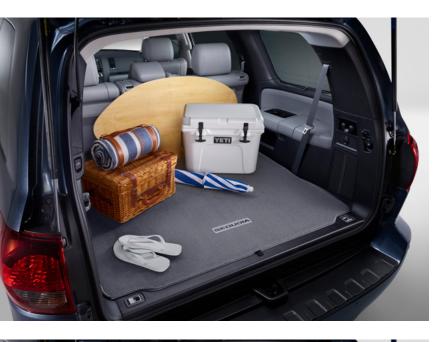

# Carpet Cargo Mat

The ideal solution for helping keep your Sequoia's cargo area looking like new.

- Helps prevent premature cargo area wear and tear
- Durable, skid-resistant backing helps keep the mat in place