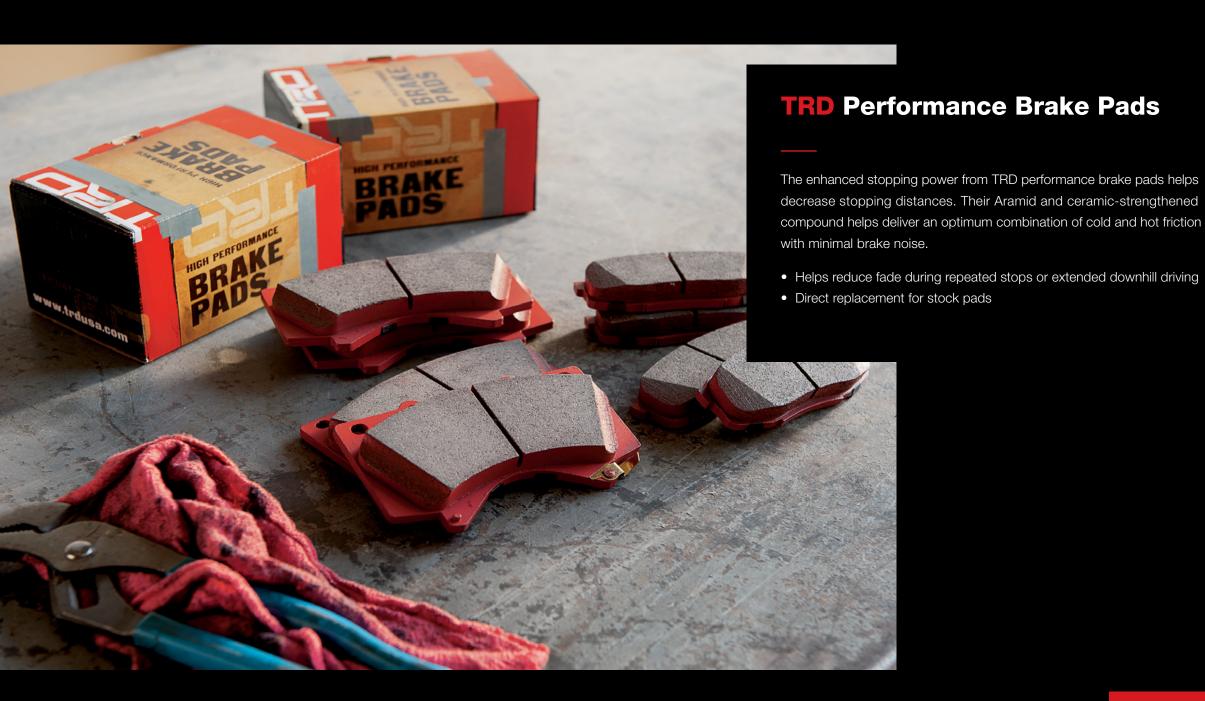

acks.

• Kit includes booster cables, stainless steel multi- purpose tool, survival blanket, gloves, flashlight, tire pressure gauge and bungee cord

• Reflective warning triangle and trim on kit exterior helps alert other drivers to your vehicle













Additional wireless headphones let multiple passengers enjoy a personalized experience from your vehicle's entertainment system.

 Cushioned and adjustable, with individual volume control, on/off switch and LED indicator







If your Sequoia already has a factory security system, enhance your coverage with GBS.

- Highly sensitive microphone detects the sound frequency of glass breakage or an object striking the glass
- An object striking a window triggers a warn- away alarm
- Glass breakage instantly activates the alarm















# **TRD** Shift Knob

Enhance your connection every time you shift into gear.

- Delivers an enhanced shifting feel while providing an impressive addition to your vehicles' cabin
- Simple remove and replace installation with no drilling or special tools required









## **TRD** Performance Air Filter

For optimal engine protection and performance, the TRD performance air filter offers superb filtration and enhanced airflow.

• Four-ply filter element features durable, epoxy coated mesh enclosure and elastomeric seal to help optimize precise, leak free fit.











# **TRD** Forged Oil Cap

Finished in a durable, high-luster TRD coating over forged billet aluminum, the TRD oil cap gives your engine a customized look.

- High-luster coating ensures long-term appearance
- Maintains