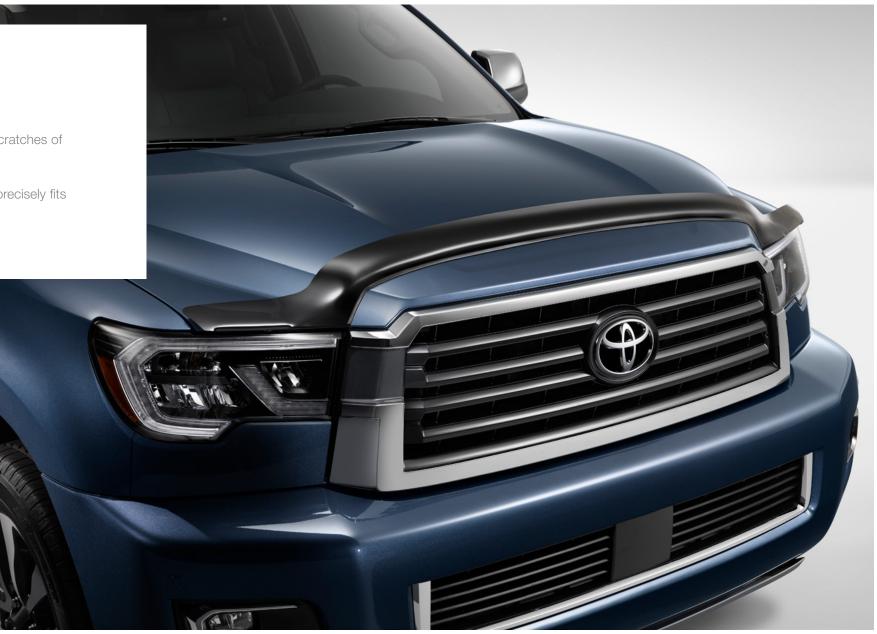

## **Hood Protector**

Help protect your Sequoia from the dings and scratches of big adventures.

• Stylish, impact-resistant hood protector that precisely fits your vehicle's hood contours

Constructed of heavy-gauge aluminum with a durable, powder-coated finish, it integrates seamlessly with the exterior styling.