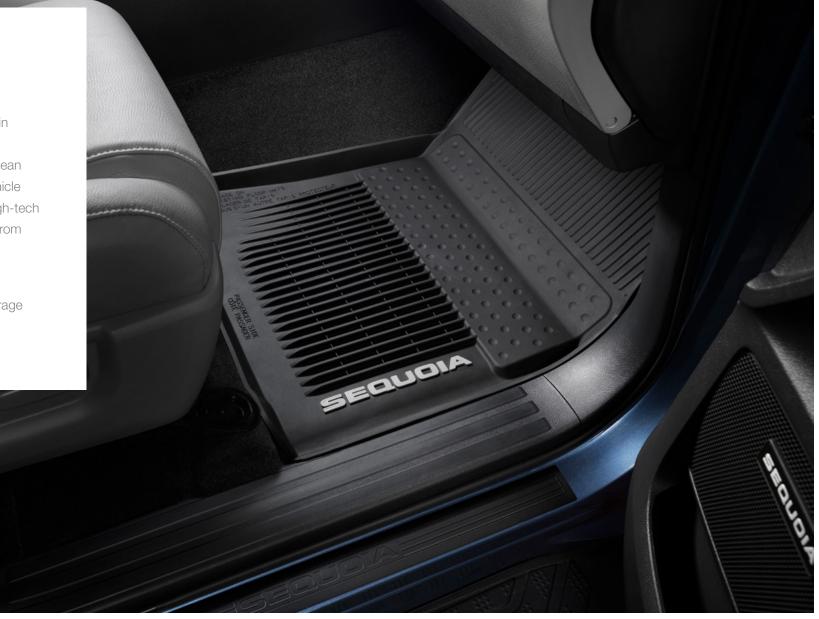

### All-Weather Floor Liners

Toyota All-Weather Floor Liners are an advanced concept in superior protection for the interior. They cover the floor and surrounding edges on all sides to help keep your carpets clean and dry. Precise injection molding utilizing Toyota's own vehicle design data helps ensure a perfect fit, and the colorfast, high-tech composite materials channel water, mud and debris away from your shoes and clothing.

- Molded Sequoia logo for the front and rear liners
- One piece rear mat to help provide more complete coverage
- Made in the U.S.A.