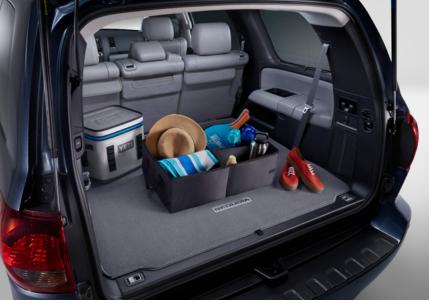

# Cargo Tote

The collapsible, soft-sided cargo tote secures a variety of items, and helps keep them upright and in place.

- Removable divider panels help hold items upright
- Two carrying handles for easy loading and unloading
- Stores flat when not in use