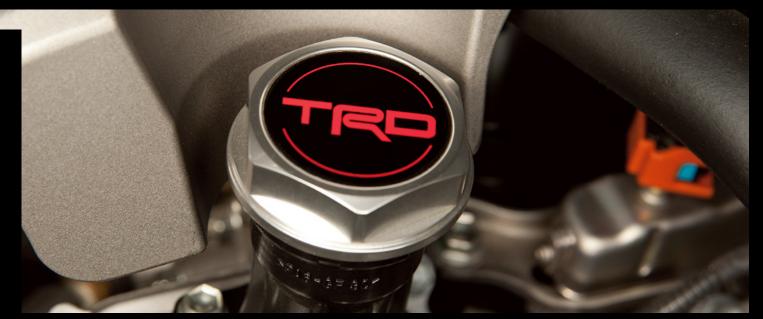

# **TRD** Forged Oil Cap

Finished in a durable, high-luster TRD coating over forged billet aluminum, the TRD oil cap gives your engine a customized look.

- High-luster coating ensures long-term appearance
- Maintains high factory quality standards for performance and strength