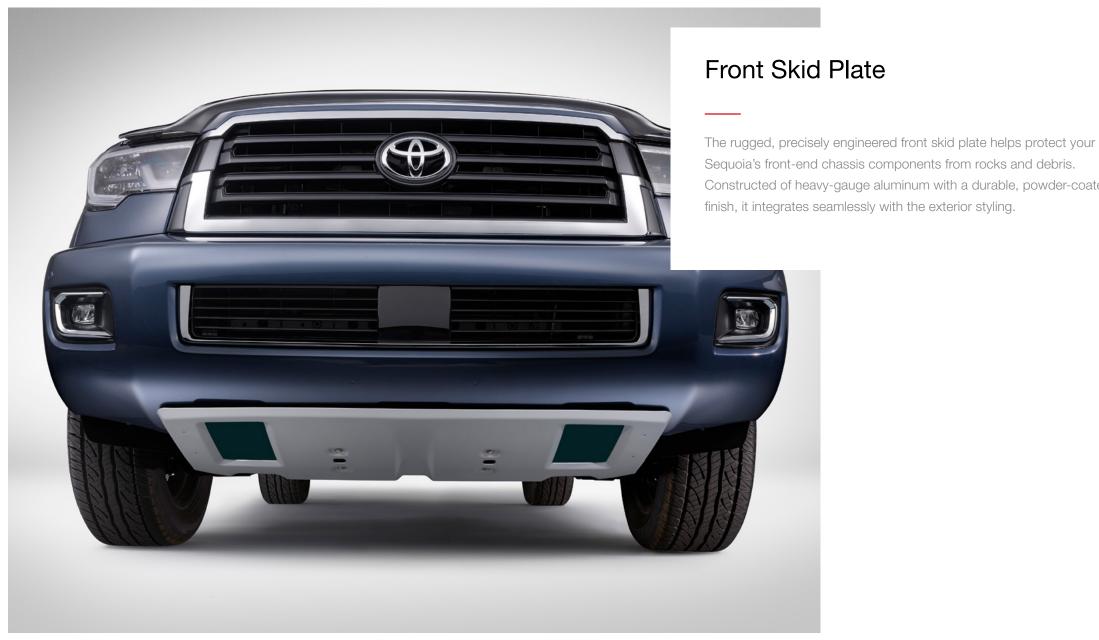

## **Hood Protector**

Help protect your Sequoia from the dings and scratches of big adventures.

• Stylish, impact-resistant hood protector that precisely fits your vehicle's hood contours

Constructed of heavy-gauge aluminum with a durable, powder-coated finish, it integrates seamlessly with the exterior styling.