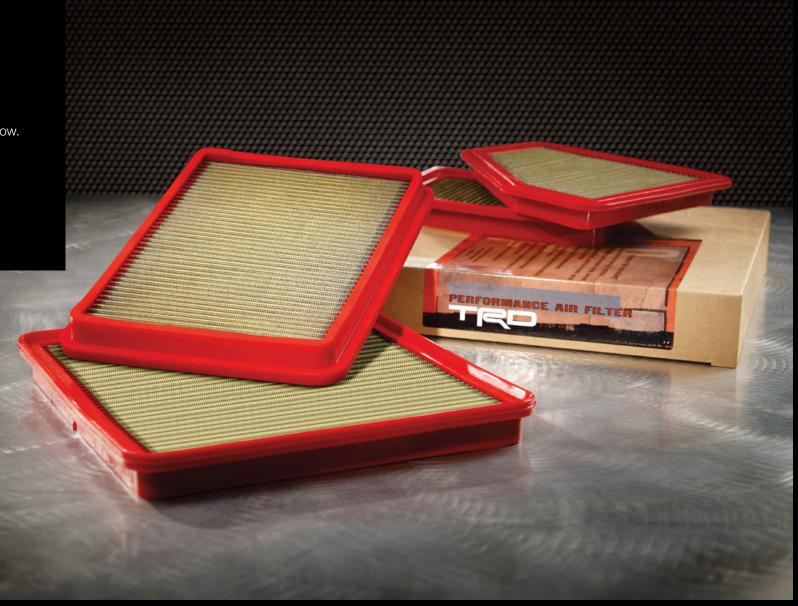

## **TRD** Performance Air Filter

For optimal engine protection and performance, the TRD performance air filter offers superb filtration and enhanced airflow.

• Four-ply filter element features durable, epoxy coated mesh enclosure and elastomeric seal to help optimize precise, leak free fit.