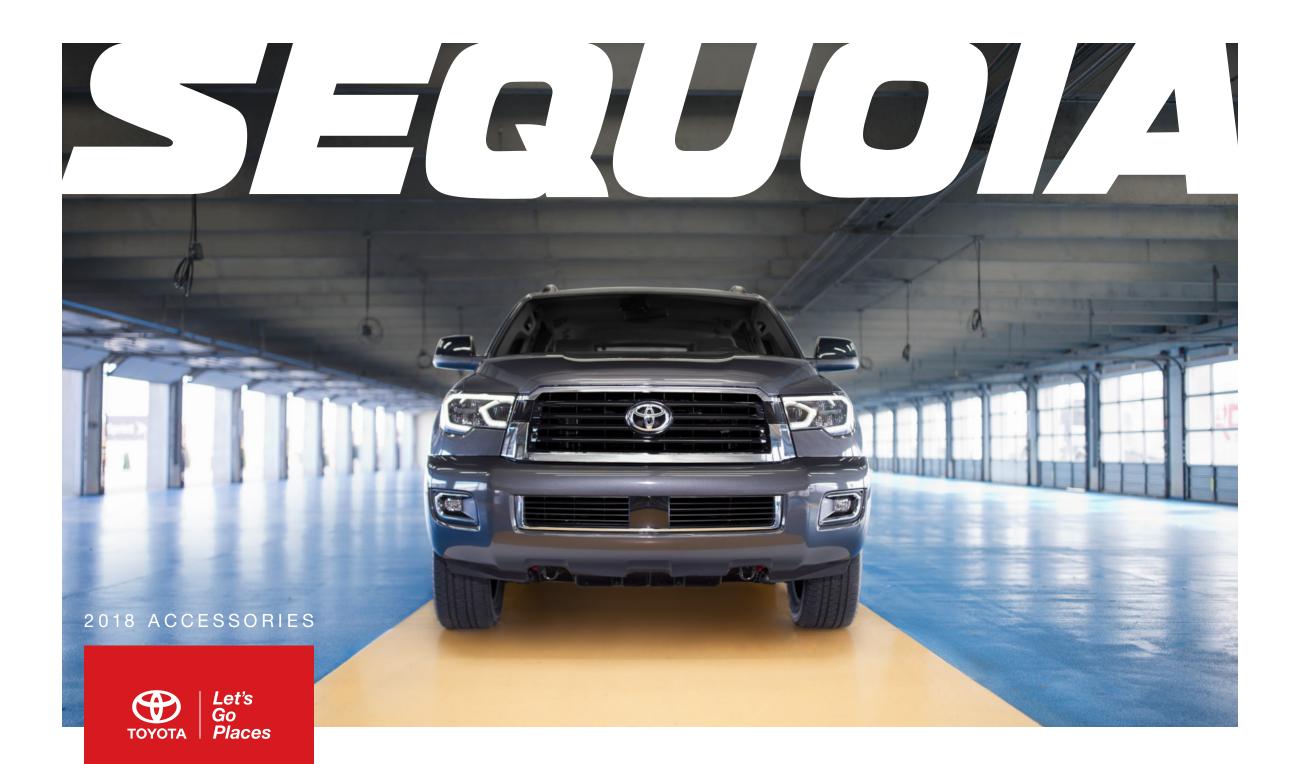

## **Hood Protector**

Help protect your Sequoia from the dings and scratches of big adventures.

• Stylish, impact-resistant hood protector that precisely fits your vehicle's hood contours

Constructed of heavy-gauge aluminum with a durable, powder-coated finish, it integrates seamlessly with the exterior styling.