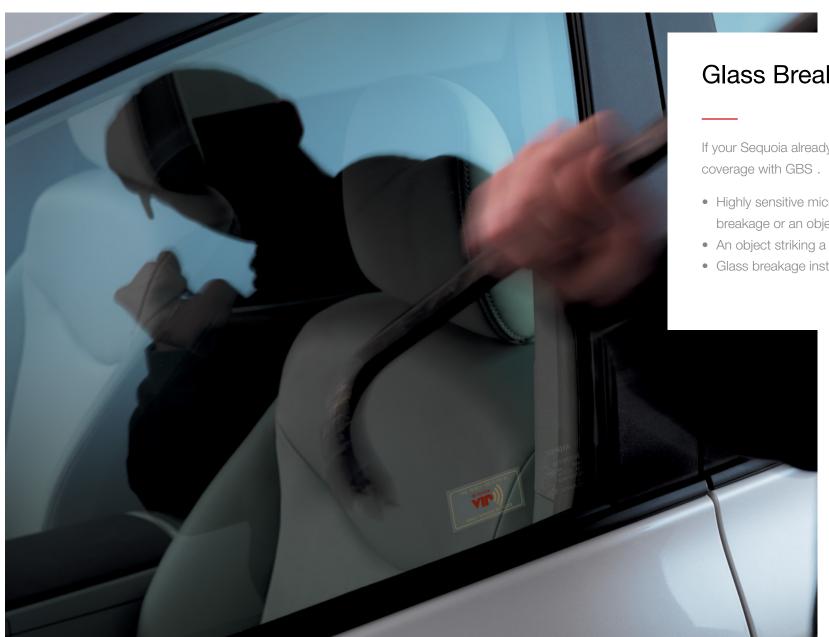

 Cushioned and adjustable, with individual volume control, on/off switch and LED indicator

If your Sequoia already has a factory security system, enhance your coverage with GBS.

- Highly sensitive microphone detects the sound frequency of glass breakage or an object striking the glass
- An object striking a window triggers a warn- away alarm
- Glass breakage instantly activates the alarm