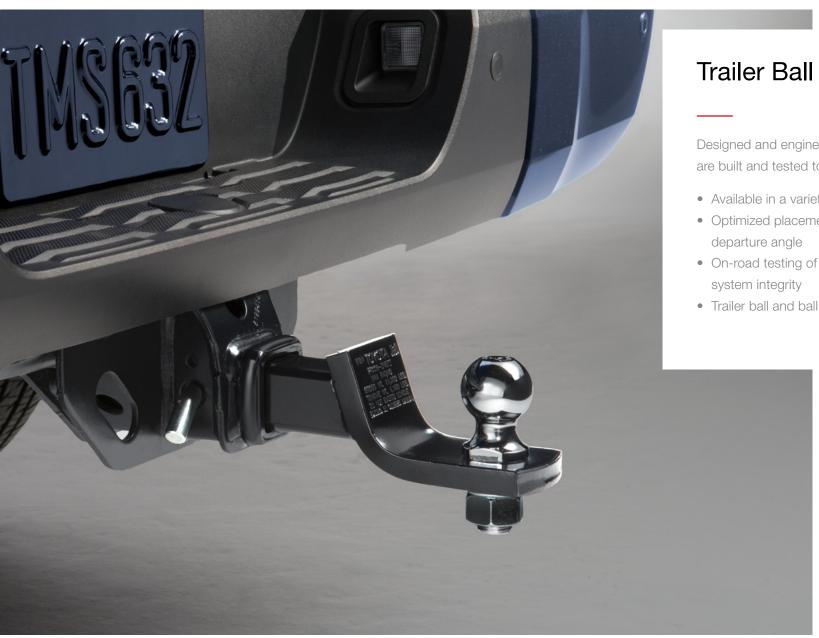

## Trailer Ball & Ball Mount

Designed and engineered to work together, the trailer ball and ball mount are built and tested to match Sequoia's exact towing capacity.

- Available in a variety of trailer ball diameters
- Optimized placement provides precise drop/rise to maintain vehicle departure angle
- On-road testing of trailer ball and ball mount helps ensure towing system integrity
- Trailer ball and ball mount are sold separately