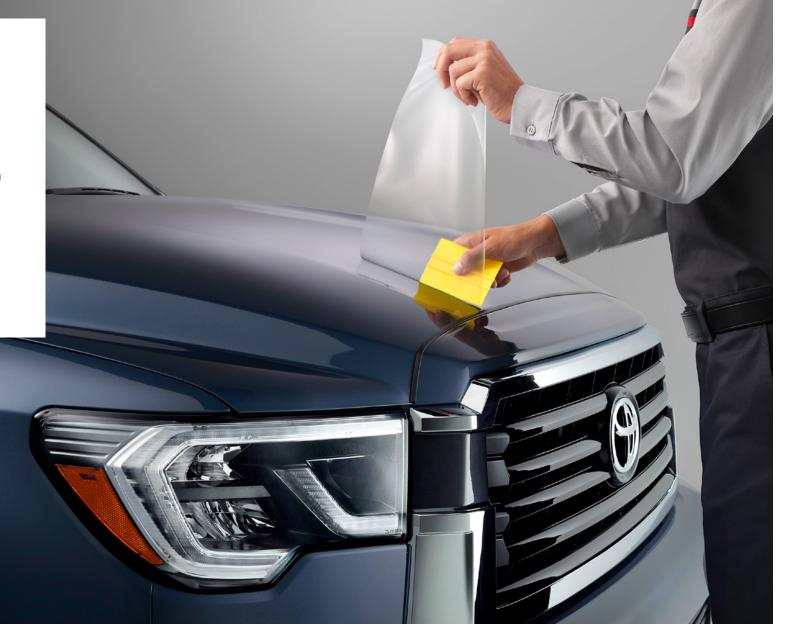

### Paint Protection - Hood & Fender

Like a clear suit of armor, Genuine Toyota paint protection film helps guard your vehicle from road debris that can chip and scratch the finish. Manufactured from durable, nearly invisible urethane film layers, which contain UV protectants to help resist yellowing, the film is designed to help protect front portions of the vehicle.

 Paint protection film is available for select areas of the hood/ fenders, and front bumper (each sold separately)