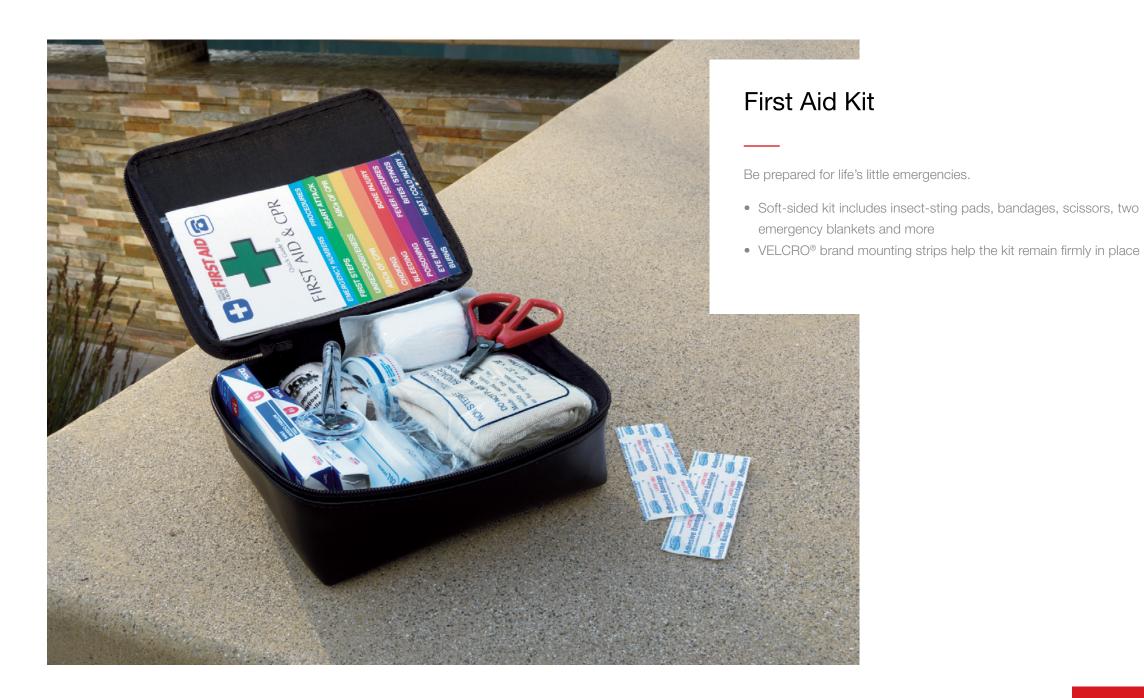

water, mud and debris away from your shoes and clothing.

- Molded Sequoia logo for the front and rear liners
- One piece rear mat to help provide more complete coverage
- Made in the U.S.A.





# Carpet Floor Mats

These plush, long-wearing carpet floor mats help protect and dress up your interior.

- Durable, fade-resistant carpet features a Sequoia logo
- Driver's-side quarter-turn fasteners and skid-resistant backing on all mats help keep them in place











# **Emergency Assistance Kit**

Don't let small issues stop you in your tracks.

• Kit includes booster cables, stainless steel multi- purpose tool, survival blanket, gloves, flashlight, tire pressure gauge and bungee cord

• Reflective warning triangle and trim on kit exterior helps alert other drivers to your vehicle













Additional wireless headphones let multiple passengers enjoy a personalized experience from your vehicle's entertainment system.

 Cushioned and adjustable, with individual volume control, on/off switch and LED indicator







If your Sequoia already has a factory security system, enhance your coverage with GBS.

- Highly sensitive microphone detects the sound frequency of glass breakage or an object striking the glass
- An object striking a window triggers a warn- away alarm
- Glass breakage instantly activates the alarm















# **TRD** Shift Knob

Enhance your connection every time you shift into gear.

- Delivers an enhanced shifting feel while providing an impressive addition to your vehicles' cabin
- Simple remove and replace installation with no drilling or special