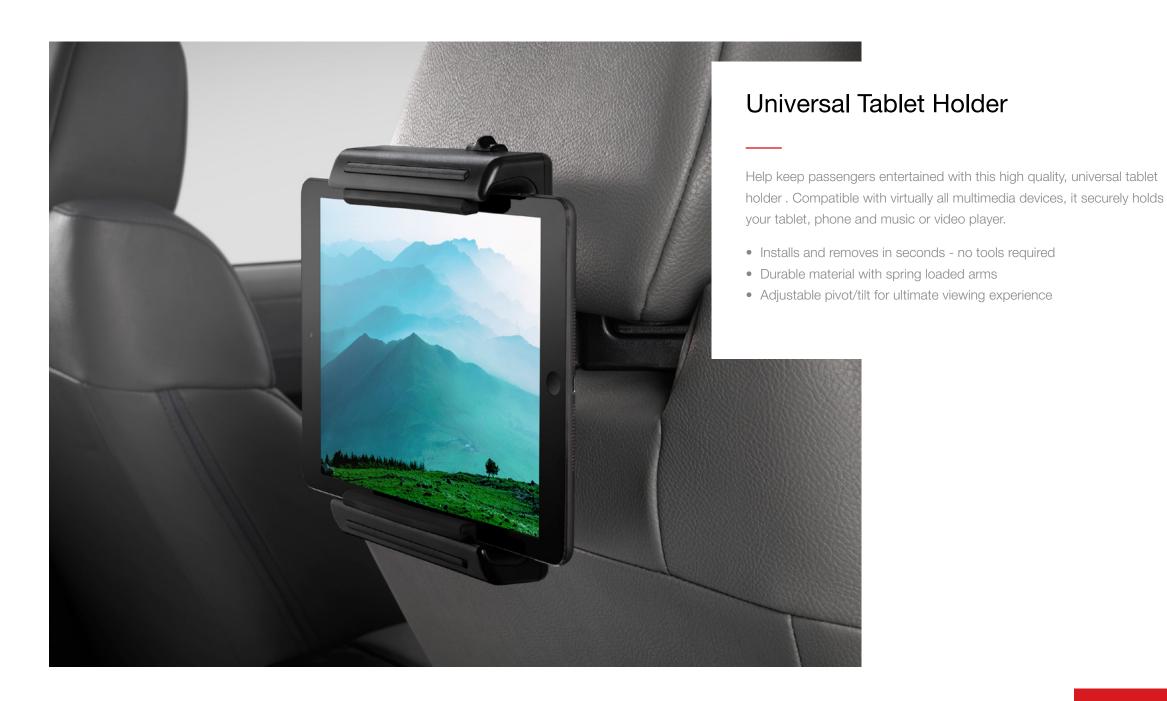

• Reflective warning triangle and trim on kit exterior helps alert other drivers to your vehicle

Additional wireless headphones let multiple passengers enjoy a personalized experience from your vehicle's entertainment system.

 Cushioned and adjustable, with individual volume control, on/off switch and LED indicator

If your Sequoia already has a factory security system, enhance your coverage with GBS.

- Highly sensitive microphone detects the sound frequency of glass breakage or an object striking the glass
- An object striking a window triggers a warn- away alarm
- Glass breakage instantly activates the alarm