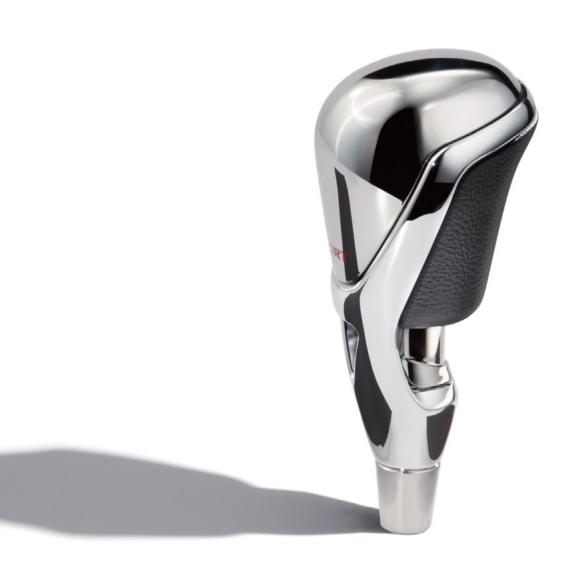

# **TRD** Shift Knob

Enhance your connection every time you shift into gear.

- Delivers an enhanced shifting feel while providing an impressive addition to your vehicles' cabin
- Simple remove and replace installation with no drilling or special tools required