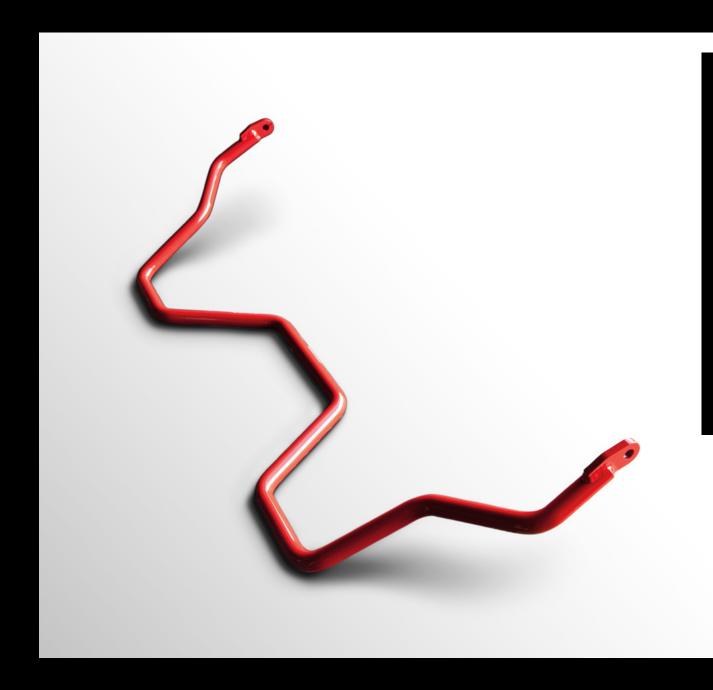

# **TRD** Rear Sway Bar

Enhanced control, less drama. The rear sway bar gives your Sequoia flatter cornering and less under steer during maneuvering, helping to deliver greater handling overall.

- Helps preserve the secure handling of the original steering and suspension system
- High-quality spring steel helps ensure strength, stiffness, and durability
- Durable, gloss red powder coat finish resists corrosion and helps protect against damage
- Simple, bolt-on installation, with no modifications required: all hardware included