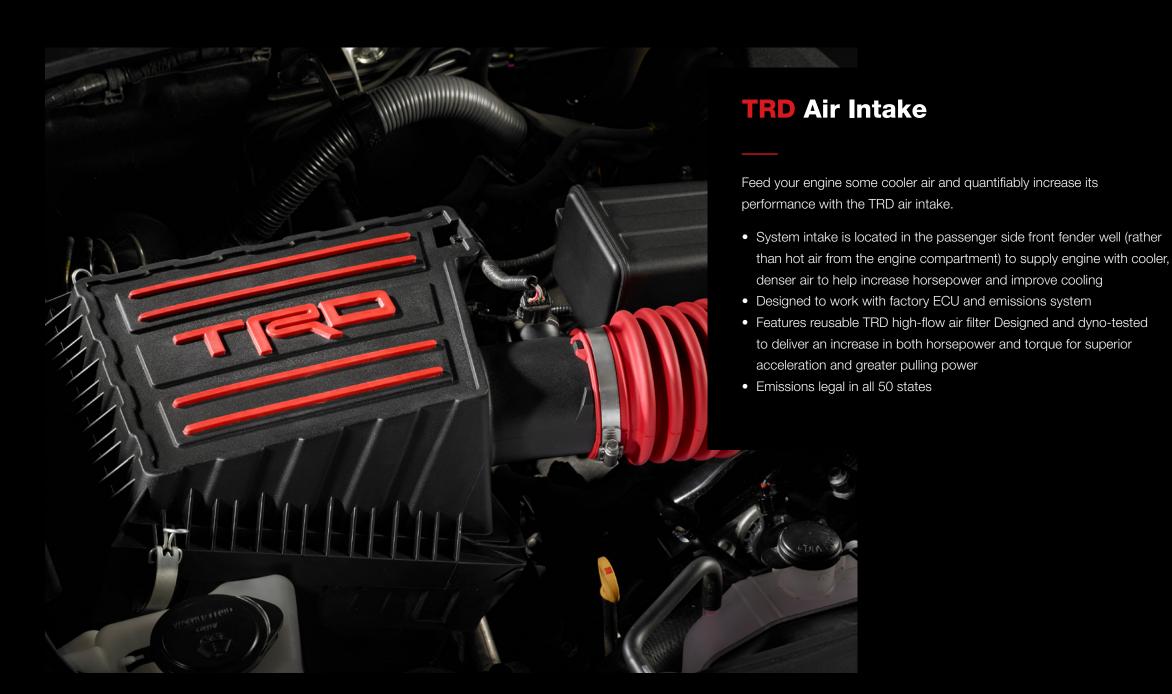

## **TRD** Performance Air Filter

For optimal engine protection and performance, the TRD performance air filter offers superb filtration and enhanced airflow.

• Four-ply filter element features durable, epoxy coated mesh enclosure and elastomeric seal to help optimize precise, leak free fit.