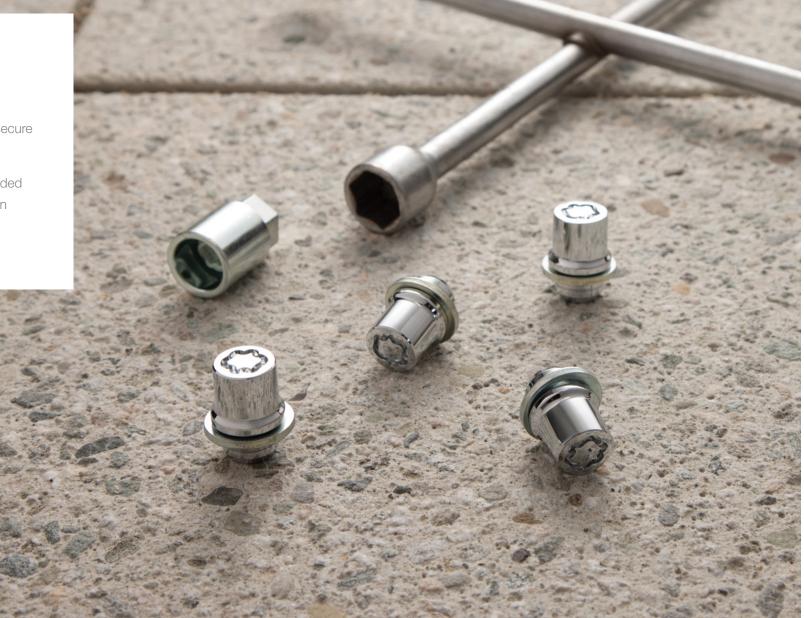

# Alloy Wheel Locks

Precisely machined, weight-balanced alloy wheel locks help secure your wheels and tires against theft.

- Weight-matched to the stock lug nut—no rebalancing needed
- Triple nickel chrome plating helps ensure superior corrosion protection and a lasting shine