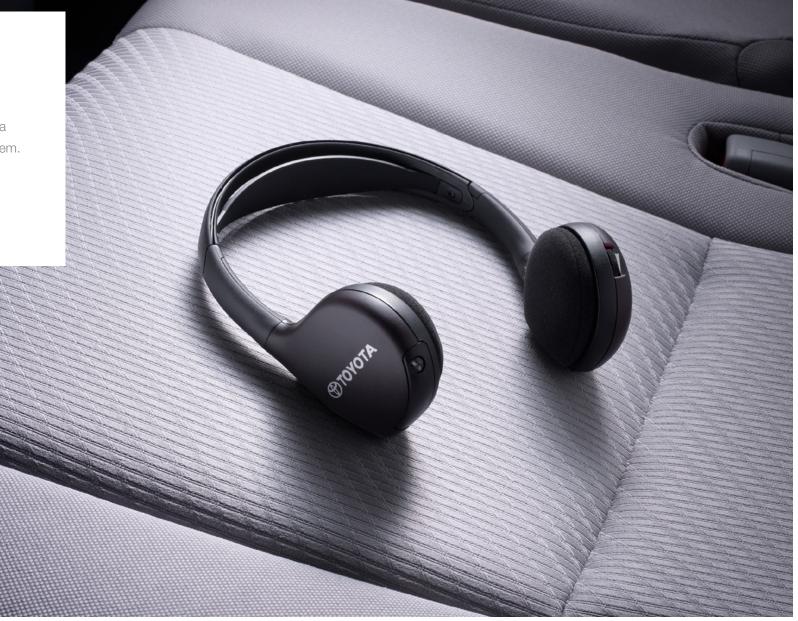

• Reflective warning triangle and trim on kit exterior helps alert other drivers to your vehicle

Additional wireless headphones let multiple passengers enjoy a personalized experience from your vehicle's entertainment system.

 Cushioned and adjustable, with individual volume control, on/off switch and LED indicator

If your Sequoia already has a factory security system, enhance your coverage with GBS.

- Highly sensitive microphone detects the sound frequency of glass breakage or an object striking the glass
- An object striking a window triggers a warn- away alarm
- Glass breakage instantly activates the alarm