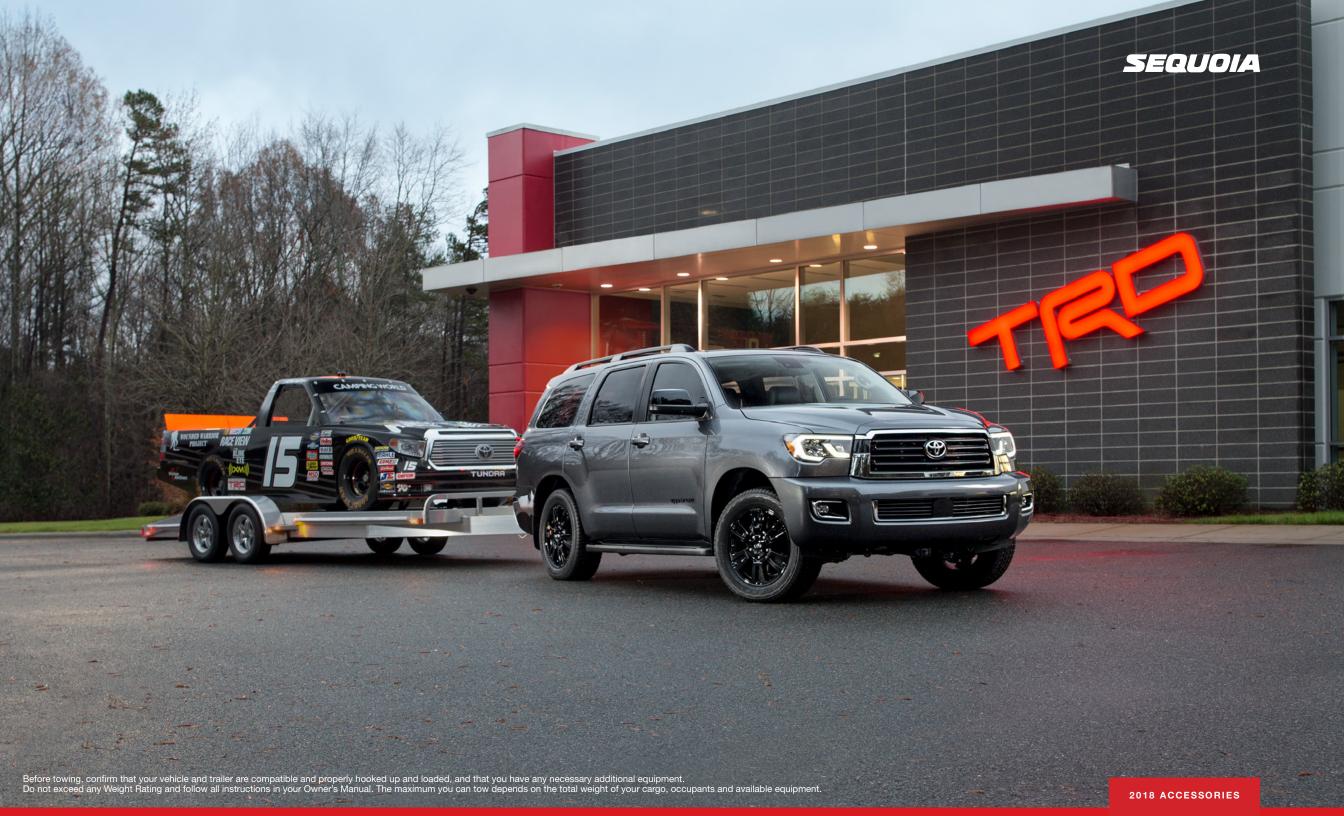

## Trailer Ball & Ball Mount

Designed and engineered to work together, the trailer ball and ball mount are built and tested to match Sequoia's exact towing capacity.

- Available in a variety of trailer ball diameters
- Optimized placement provides precise drop/rise to maintain vehicle departure angle
- On-road testing of trailer ball and ball mount helps ensure towing system integrity
- Trailer ball and ball mount are sold separately