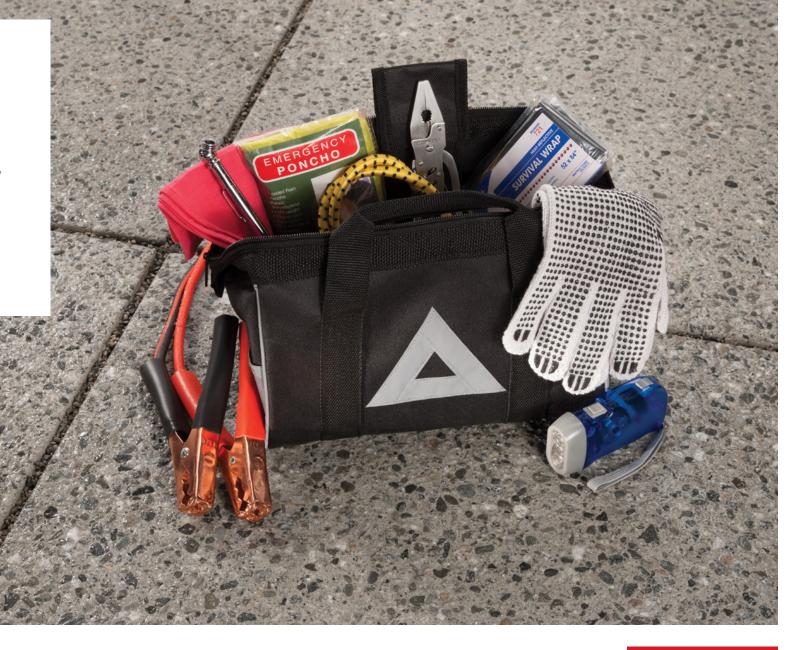

# **Emergency Assistance Kit**

Don't let small issues stop you in your tracks.

• Kit includes booster cables, stainless steel multi- purpose tool, survival blanket, gloves, flashlight, tire pressure gauge and bungee cord

• Reflective warning triangle and trim on kit exterior helps alert other drivers to your vehicle

Additional wireless headphones let multiple passengers enjoy a personalized experience from your vehicle's entertainment system.