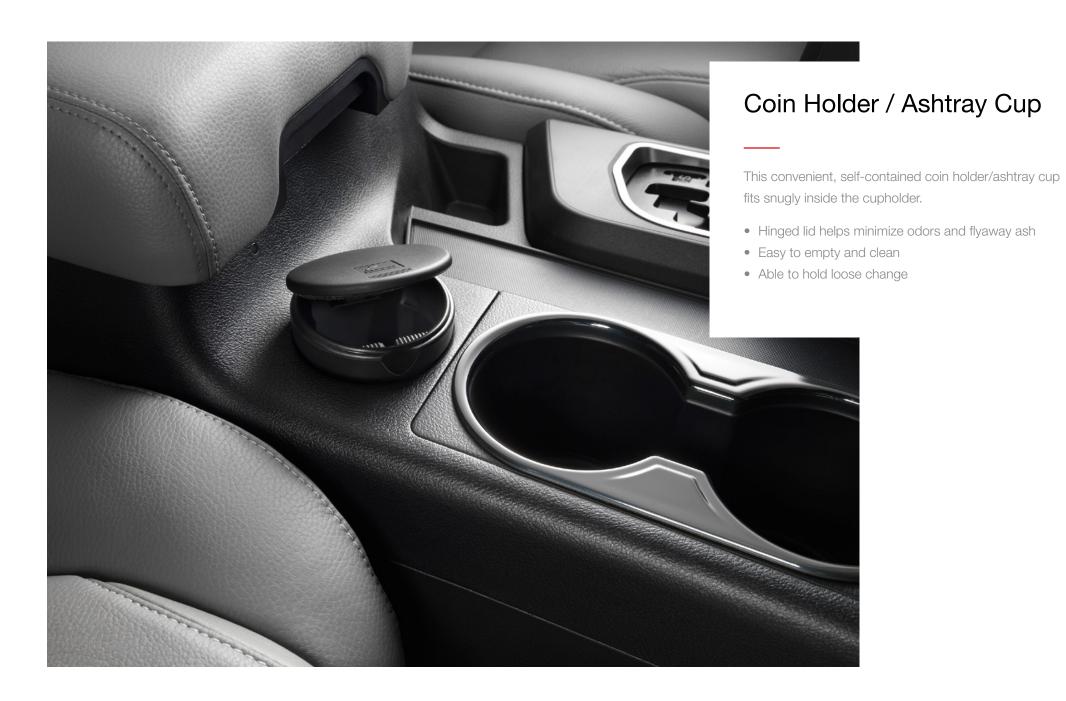

r Floor Liners are an advanced concept in superior protection for the interior. They cover the floor and surrounding edges on all sides to help keep your carpets clean and dry. Precise injection molding utilizing Toyota's own vehicle design data helps ensure a perfect fit, and the colorfast, high-tech composite materials channel water, mud and debris away from your shoes and clothing.

- Molded Sequoia logo for the front and rear liners
- One piece rear mat to help provide more complete coverage
- Made in the U.S.A.





# Carpet Floor Mats

These plush, long-wearing carpet floor mats help protect and dress up your interior.

- Durable, fade-resistant carpet features a Sequoia logo
- Driver's-side quarter-turn fasteners and skid-resistant backing on all mats help keep them in place











# **Emergency Assistance Kit**

Don't let small issues stop you in your tracks.

• Kit includes booster cables, stainless steel multi- purpose tool, survival blanket, gloves, flashlight, tire pressure gauge and bungee cord

• Reflective warning triangle and trim on kit exterior helps alert other drivers to your vehicle













Additional wireless headphones let multiple passengers enjoy a personalized experience from your vehicle's entertainment system.

 Cushioned and adjustable, with individual volume control, on/off switch and LED indicator







If your Sequoia already has a factory security system, enhance your coverage with GBS.

- Highly sensitive microphone detects the sound frequency of glass breakage or an object striking the glass
- An object striking a window triggers