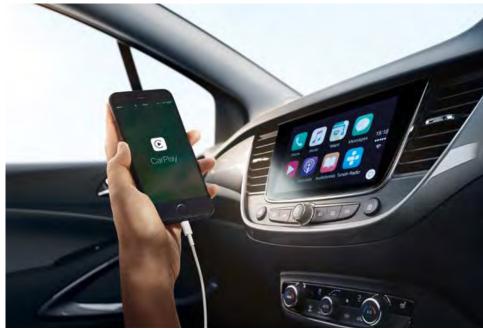

#### **CUTTING-EDGE INFOTAINMENT**

## LESS PLUGS. MORE PLAY.

Keep your eyes on the road and your hands on the wheel – using your smartphone with Apple CarPlay™ or Android Auto™ enables handsfree messaging¹, music playback and access to selected apps. For a completely wireless experience, connect your phone via Bluetooth® for hands-free calling and audio streaming.

# >> SEAMLESS SMARTPHONE **PROJECTION**<sup>3</sup>

Apple CarPlay™ and Android Auto™ support.