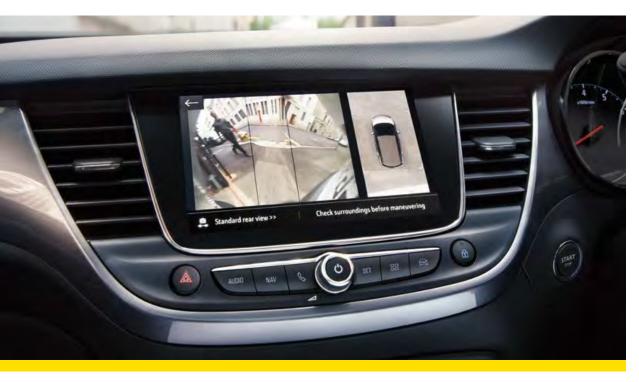

# >> 180° PANORAMIC REAR-VIEW CAMERA¹

See even what's around the corner when you're reversing.

#### PANORAMIC REAR-VIEW CAMERA<sup>3</sup>

# 180 DEGREES. ZERO SURPRISES.

This sophisticated 180° camera makes it easy to avoid pedestrians, bumps and scratches when you back in and out of tight spaces – with an extra-wide view of the blind spots behind and even off to the sides of your car.