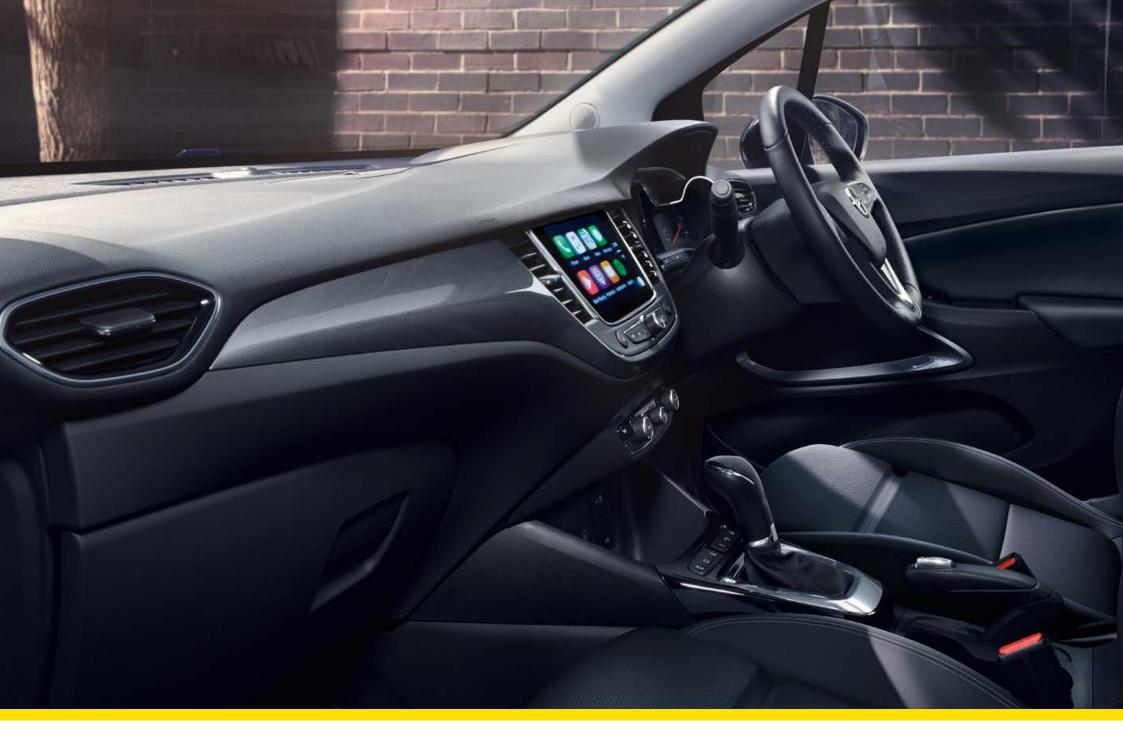

- 1. Your 7-inch touchscreen. The R 4.0 IntelliLink² system is compatible with Android Auto™ and Apple CarPlay™ and grants easy access to selected media and apps from your smartphone³ via the high-resolution display. Play back videos and photos via USB².
- 2. 8-inch top-of-the-range sat nav. With 3D navigation and traffic info from Traffic Message Channel on the big colour touchscreen, the Navi 5.0 IntelliLink<sup>4</sup> gets you fast where you want to be. It has all features of the 7-inch system, including Bluetooth® audio streaming or playback via USB³ (excl. voice pass-through and video playback).

#### **CUTTING-EDGE INFOTAINMENT**

## LESS PLUGS. MORE PLAY.

Keep your eyes on the road and your hands on the wheel – using your smartphone with Apple CarPlay™ or Android Auto™ enables handsfree messaging¹, music playback and access to selected apps. For a completely wireless experience, connect your phone via Bluetooth® for hands-free calling and audio streaming.