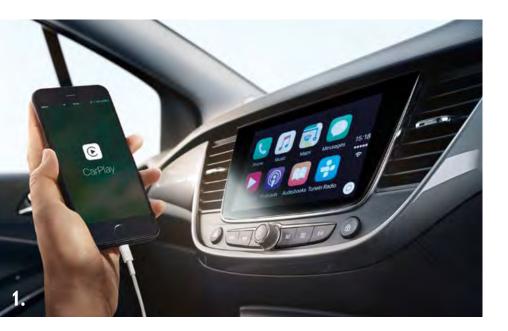

# >> SEAMLESS SMARTPHONE **PROJECTION**<sup>3</sup>

Apple CarPlay™ and Android Auto™ support.

#### **CUTTING-EDGE INFOTAINMENT**

## LESS PLUGS. MORE PLAY.

Keep your eyes on the road and your hands on the wheel – using your smartphone with Apple CarPlay™ or Android Auto™ enables handsfree messaging¹, music playback and access to selected apps. For a completely wireless experience, connect your phone via Bluetooth® for hands-free calling and audio streaming.