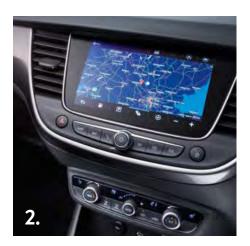

- 1. Your 7-inch touchscreen. The R 4.0 IntelliLink² system is compatible with Android Auto™ and Apple CarPlay™ and grants easy access to selected media and apps from your smartphone³ via the high-resolution display. Play back videos and photos via USB².
- 2. 8-inch top-of-the-range sat nav. With 3D navigation and traffic info from Traffic Message Channel on the big colour touchscreen, the Navi 5.0 IntelliLink<sup>4</sup> gets you fast where you want to be. It has all features of the 7-inch system, including Bluetooth® audio streaming or playback via USB³ (excl. voice pass-through and video playback).

#### **CUTTING-EDGE INFOTAINMENT**