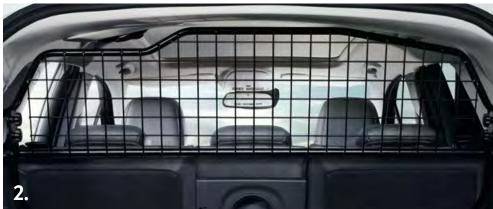

#### CUSTOMISE YOUR CAR.

There's plenty of space in the Crossland X and our huge range of accessories ensures there's plenty of scope to adapt that space to your every need.

- **1. Tow bar.** Rugged, removable and ideal for your outdoor hobbies.
- **2. Dog guard.** Keep your best buddy safe, and muddy paws off the seats.
- **3. FlexConnect tablet holder.** Swivel your screen sideways for movies and video calls, or upright for text.