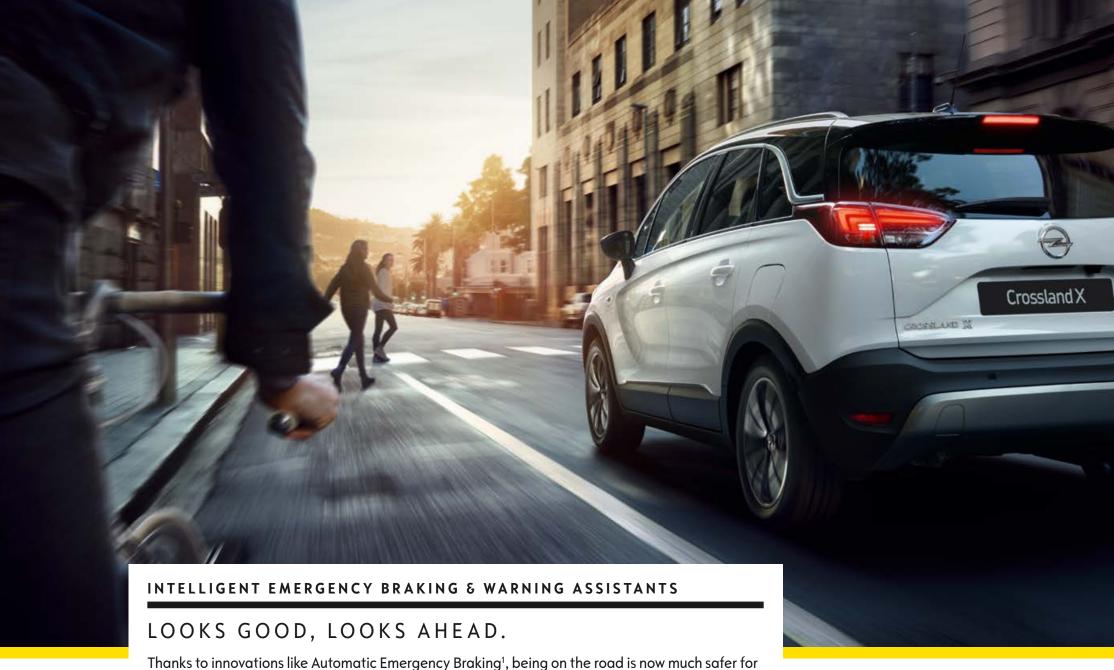

 $<sup>^1\</sup>mathrm{O}$  ptional on all models. Cornering Lights activated when you indicate to turn or the steering wheel reaches a predefined angle.

Looking good

Thanks to innovations like Automatic Emergency Braking<sup>1</sup>, being on the road is now much safer for you and others.

<sup>1</sup>Optional on SC and SE, standard on Ultimate models. Automatic Emergency Braking with Pedestrian Detection works automatically above 5km/h and below 85km/h. From 5 to 30km/h the deceleration metric to reduce the impact speed of the collision is 0.9g. From 30 to 85km/h the system reduces the speed by a maximum of 22km/h. Above this threshold, the driver needs to brake himself/herself to reduce the speed even further. Operational speed range of Automatic Emergency Braking with Pedestrian Detection depends on the detected obstacle (mobile obstacle: from 5 to 85km/h; fixed obstacle: from 5 to 80km/h; pedestrian: from 5 to 60km/h). Opel driver assistance systems are intended to support the driver within the limitations intrinsic to the system. The driver remains responsible for the driving task.

<sup>2</sup>Optional on all models in conjunction with Navi 5.0 IntelliLink.

If you overlook something important, your car reacts:

- Traffic Sign Recognition detects and then displays speed limits
- Lane Departure Warning helps stop unintentional drifting
- Automatic Emergency Braking<sup>1</sup> is able to independently recognise dangerous situations, brake the car and for speeds of up to 30km/h even bring it to a complete standstill