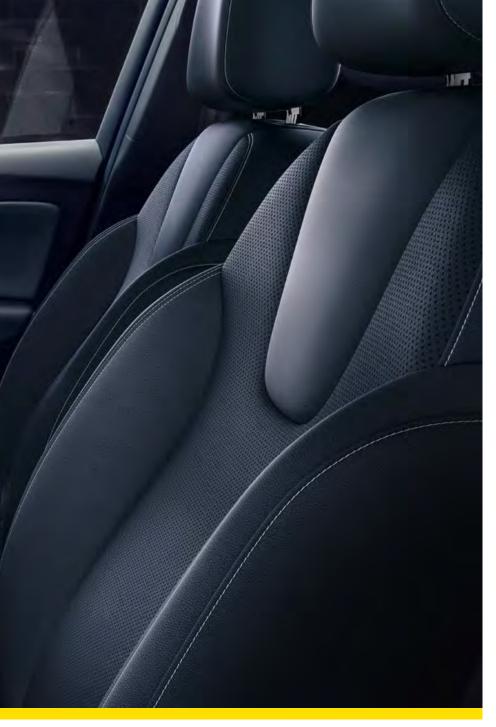

# INTERIOR DESIGN OPTIONS.

Arrive relaxed with ergonomic active front seats bearing the seal of quality from the AGR Campaign For Healthier Backs<sup>1</sup>. Adjustable in 16 ways to help you avoid back pain on long trips, they're just one of the premium-class highlights that make the Crossland X interior.

- 1. Innovations for body and soul. All Crossland X models are available with ergonomic active front seats<sup>1</sup>, including classy two-tone stitching. Standard SE and Ultimate models feature Florey fabric seat trim with medium grey inner side bolsters and black leather-effect outer side bolsters.
- **2. Stylish and comfortable.** Crossland X SC models feature Peanut black fabric seat trim with plain black side bolsters. A Front Seat Comfort Pack is also available as an extra-cost option on all models featuring four-way electrical lumbar adjustment.

<sup>&</sup>lt;sup>1</sup>Optional at extra cost. Opel's AGR front seats are certified by the Campaign for Healthier Backs (AGR), a centre of excellence for ergonomics. The certificate is a seal of quality awarded by an independent testing committee made up of experts from various medical disciplines.

#### **ERGONOMIC SEATS**<sup>1</sup>

## MADE TO MEASURE.

Ergonomic active sports-style front seats are adjustable in 16 different ways:

- Certified by independent medical experts<sup>1</sup>
- Electronic controls. Adjust the lumbar area in four ways to fit your back. The control is on the side of your seat
- Adjustable all round. From the electrical tilt of the cushion to the length of the thigh extension