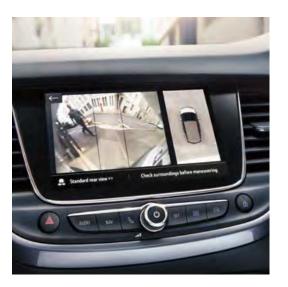

#### PANORAMIC REAR-VIEW CAMERA<sup>3</sup>

# 180 DEGREES. ZERO SURPRISES.

This sophisticated 180° camera makes it easy to avoid pedestrians, bumps and scratches when you back in and out of tight spaces – with an extra-wide view of the blind spots behind and even off to the sides of your car.