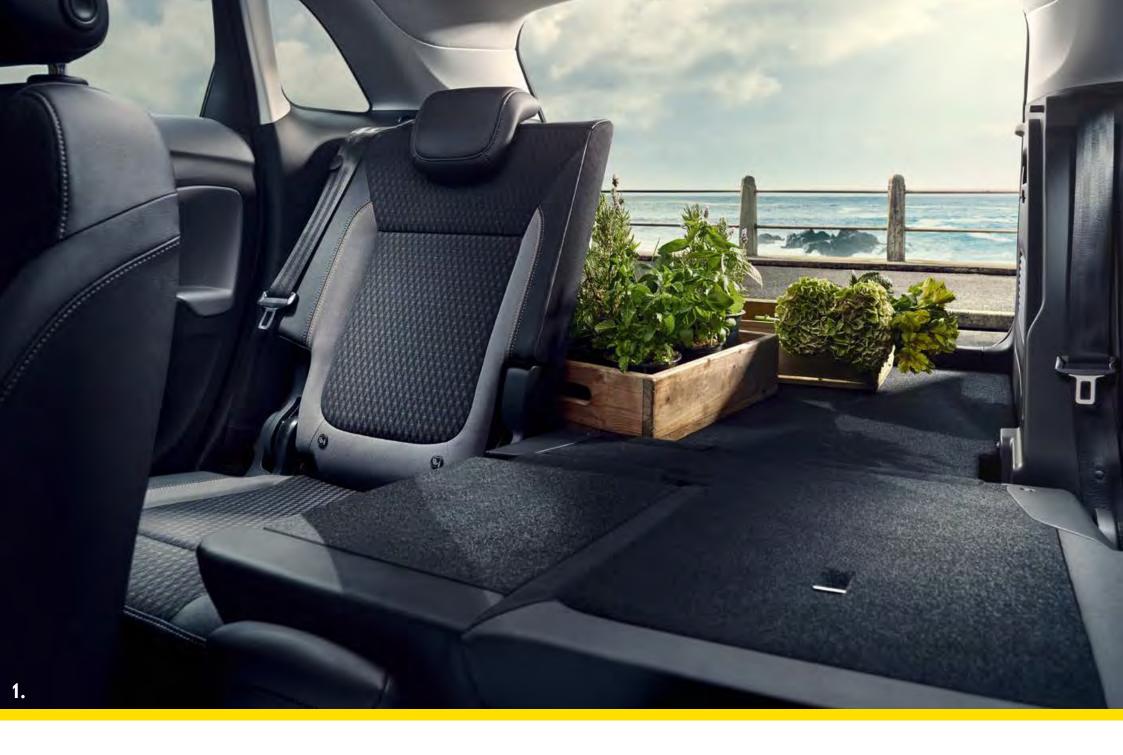

1. Split and slide. You can split the rear seats 40/60 and slide<sup>1</sup> them forward or back to expand the boot up to 520 litres. For 1,255 litres of load space flip the whole back row flat.

2. Flexibly yours. The rear-seat backs fold down separately. The centre section<sup>2</sup> folds down only partially to make room for long objects like skis. It can also double as an armrest.

#### **OUTSTANDING VERSATILITY**

## MORE LIFE, LESS LIMITS.

The Crossland X always seems to have space to spare. The boot measures 410 litres and that's before you make use of the ultra-flexible seating system. From pushchairs and plants to a car full of kids, it's made to handle whatever makes your day.