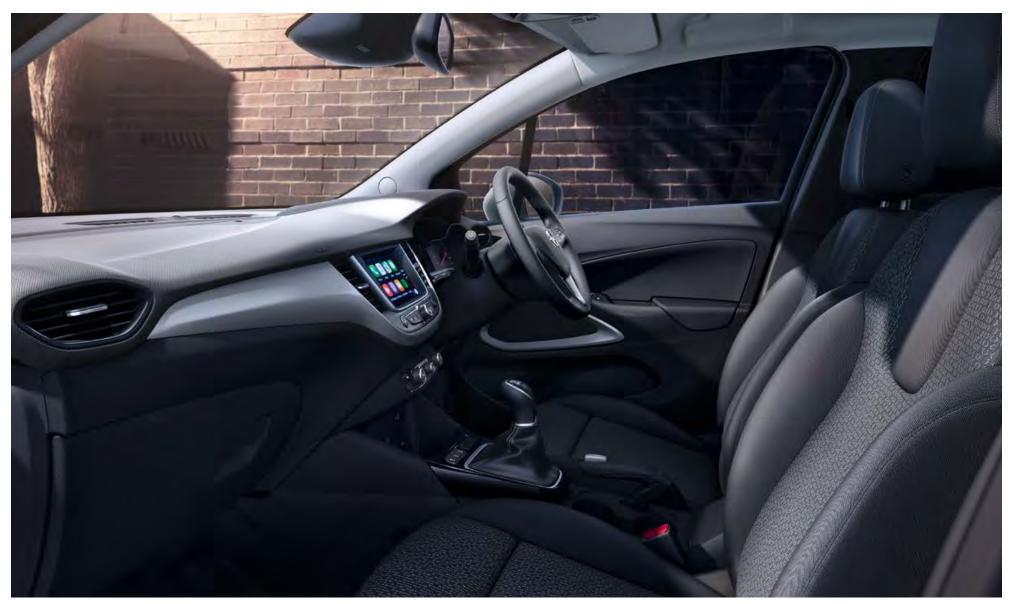

#### **CUTTING-EDGE INFOTAINMENT**

## LESS PLUGS. MORE PLAY.

Keep your eyes on the road and your hands on the wheel – using your smartphone with Apple CarPlay™ or Android Auto™ enables handsfree messaging¹, music playback and access to selected apps. For a completely wireless experience, connect your phone via Bluetooth® for hands-free calling and audio streaming.

#### **Infotainment:**

- Radio 4.0 IntelliLink
- 7-inch colour touchscreen with FM/AM radio
- Smartphone connectivity for your phone, messaging, music, maps and apps
- Apple CarPlay™ and Google
   Android Auto™ app projection\*
- Siri/Google Now voice command for phone, messaging, music and calendar
- Steering wheel controls for phone, music and cruise control
- Bluetooth® phone, messaging and music streaming
- USB connection

#### Infotainment:

- Radio 4.0 IntelliLink
- 7-inch colour touchscreen with FM/AM radio
- Smartphone connectivity for your phone, messaging, music, maps and apps
- Apple CarPlay<sup>™</sup> and Google Android Auto<sup>™</sup> app projection\*
- Siri/Google Now voice command for phone, messaging, music and calendar
- Steering wheel controls for phone, music and cruise control
- Bluetooth® phone, messaging and music streaming
- USB connection

# Standard Ultimate features: Infotainment:

- Navi 5.0 IntelliLink system
- Satellite navigation system
- 8-inch colour touchscreen with FM/AM radio
- Smartphone connectivity for your phone, messaging, music, maps and apps
- Apple CarPlay<sup>™</sup> and Google Android Auto<sup>™</sup> app projection\*
- Siri/Google Now voice command for phone, messaging, music and calendar
- Steering wheel controls for phone, music and cruise control
- Bluetooth® phone, messaging and music streaming
- USB connection
- Premium sound system