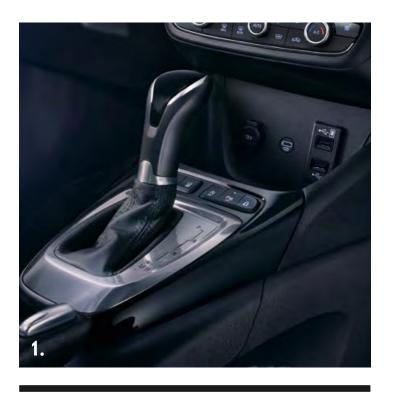

- Road-hugging handling
- Dynamic driving performance

- 1. Your new smoothie. The 6-speed automatic transmission<sup>1</sup> shifts so sweetly you won't notice it's there.
- **2. The new economy.** Look forward to excellent fuel economy and a lively drive.