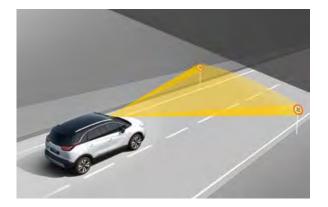

<sup>2</sup>Optional on all models in conjunction with Navi 5.0 IntelliLink.

If you overlook something important, your car reacts:

- Traffic Sign Recognition detects and then displays speed limits
- Lane Departure Warning helps stop unintentional drifting
- Automatic Emergency Braking<sup>1</sup> is able to independently recognise dangerous situations, brake the car and for speeds of up to 30km/h even bring it to a complete standstill