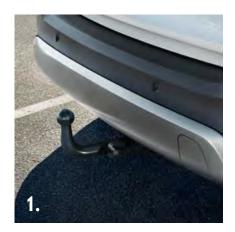

#### CUSTOMISE YOUR CAR.

There's plenty of space in the Crossland X and our huge range of accessories ensures there's plenty of scope to adapt that space to your every need.

- **1. Tow bar.** Rugged, removable and ideal for your outdoor hobbies.
- **2. Dog guard.** Keep your best buddy safe, and muddy paws off the seats.
- **3. FlexConnect tablet holder.** Swivel your screen sideways for movies and video calls, or upright for text.