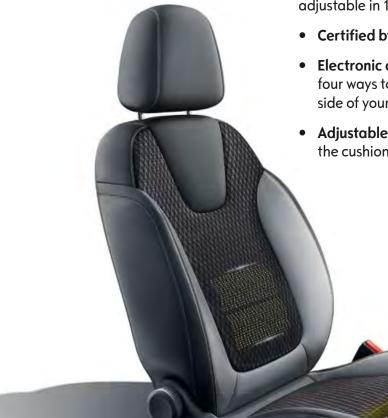

#### **ERGONOMIC SEATS**<sup>1</sup>

## MADE TO MEASURE.

Ergonomic active sports-style front seats are adjustable in 16 different ways:

- Certified by independent medical experts<sup>1</sup>
- Electronic controls. Adjust the lumbar area in four ways to fit your back. The control is on the side of your seat
- Adjustable all round. From the electrical tilt of the cushion to the length of the thigh extension