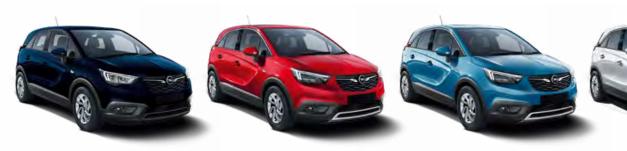

# EXTERIOR DESIGN OPTIONS.

The roof, the headlights, the flowing contours ...the Crossland X turns heads for all sorts of reasons and the striking colours play a big part. Here are three of our favourites mixes. Now choose.

#### More exterior colours

Lava Red Brilliant\*

Persian Blue

Metallic\*

Mineral Black\*\*
Not available with Aegean Blue, Mineral Black and Darkmoon Blue exterior colours.

Moonstone Grey Metallic\*

Mineral Black Metallic\*

**Amber Orange** Premium\*

Darkmoon Blue Premium\*

Summit White\*\* Not available with Summit White and Rioja Red exterior colours.

Roof colours

<sup>\*</sup>Optional at extra cost. \*\*Two-tone roof optional at extra cost on SE, no-cost option on Ultimate. Please refer to the latest Crossland X Price Guide available from www.opel.ie for details of colour prices. Due to the limitations of the printing process, the colours reproduced may vary slightly from the actual point colour and trim material. As a result, they should be used as a guide only. Your Opel dealer has a comprehensive display of point finishes.