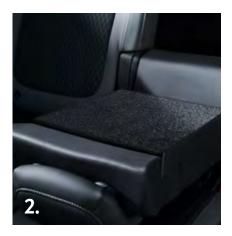

1. Split and slide. You can split the rear seats 40/60 and slide<sup>1</sup> them forward or back to expand the boot up to 520 litres. For 1,255 litres of load space flip the whole back row flat.

2. Flexibly yours. The rear-seat backs fold down separately. The centre section<sup>2</sup> folds down only partially to make room for long objects like skis. It can also double as an armrest.

<sup>1</sup>Sliding feature optional at extra cost as part of Versatility Pack. 2 Folding centre section optional at extra cost as part of Versatility Pack.