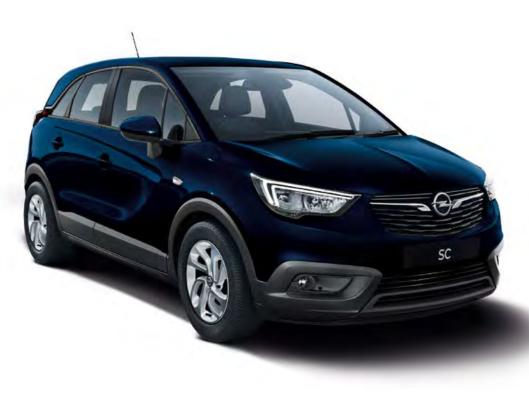

cost as part of Versatility Pack.







# URBAN JUNGLE CHIC.

The SUV design of the Crossland X is sporty, sleek and just the right size for the city. The front stance is bold – low, broad and powerful. On the side, dynamic creases draw the eye from double-wing headlights past athletic claddings to the crisp and elegant rear.





Street art







#### PREMIUM INTERIOR DESIGN

# ON THE GO IS THE PLACE TO BE!

Driving wherever is a pleasure when your car is designed to feel like a warm welcome, and works in perfect harmony. The facia is uncluttered, there's plenty of room and the extra height makes for excellent all-round visibility. The craftsmanship and materials are excellent throughout with leather seat trim now available as an option on SE and Ultimate models.

#### CROSSLAND X SC



#### Standard SC features:

#### **Infotainment:**

- Radio 4.0 IntelliLink
- 7-inch colour touchscreen with FM/AM radio
- Smartphone connectivity for your phone, messaging, music, maps and apps
- Apple CarPlay™ and Google
   Android Auto™ app projection\*
- Siri/Google Now voice command for phone, messaging, music and calendar
- Steering wheel controls for phone, music and cruise control
- Bluetooth® phone, messaging and music streaming
- USB connection

#### Interior/styling features:

- Dual-zone electronic climate control
- Cruise control with speed limiter and intelligent speed adaptation
- Leather-covered steering wheel
- Steering column adjustable for reach and rake
- Electrically operated front and rear windows
- Auto-dimming rear-view mirror

#### **Exterior/styling features:**