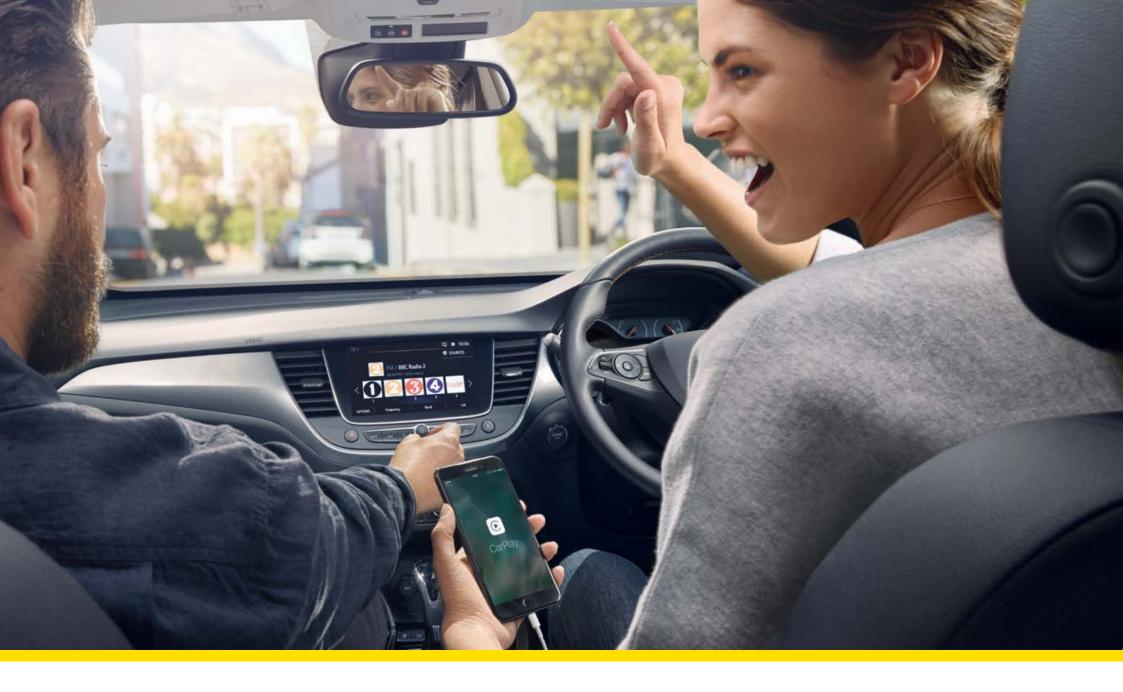

# >> SEAMLESS SMARTPHONE **PROJECTION**<sup>3</sup>

Apple CarPlay™ and Android Auto™ support.

## LESS PLUGS. MORE PLAY.

Keep your eyes on the road and your hands on the wheel – using your smartphone with Apple CarPlay™ or Android Auto™ enables handsfree messaging¹, music playback and access to selected apps. For a completely wireless experience, connect your phone via Bluetooth® for hands-free calling and audio streaming.