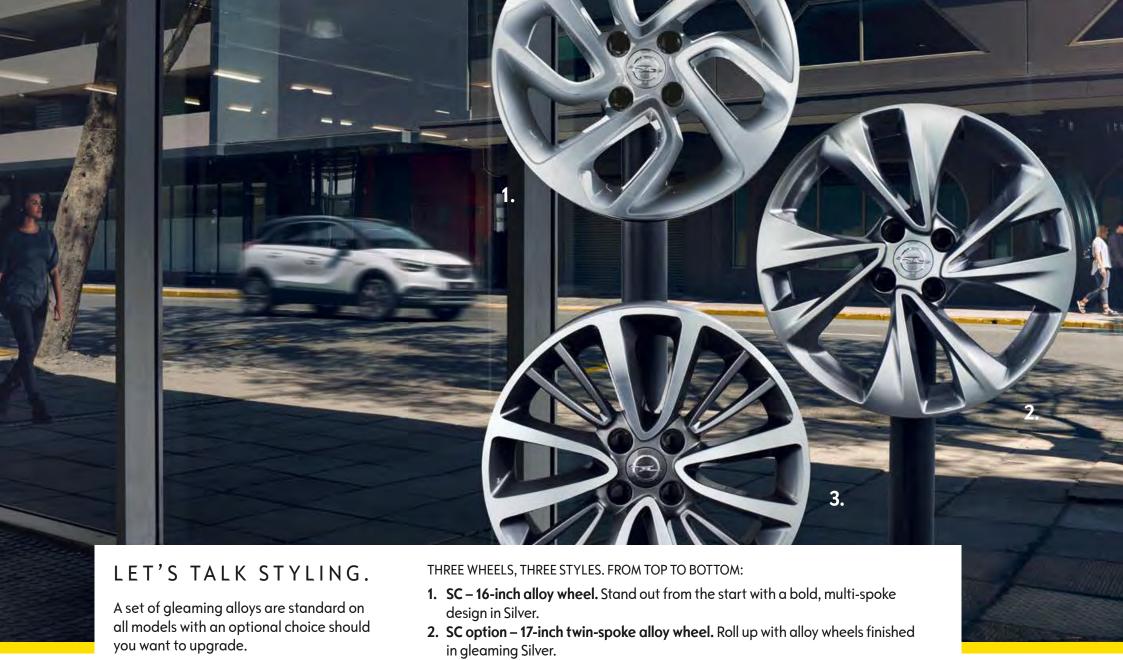

Ultimate interior illustrated features ergonomic active front seats, heated windscreen, Winter Pack and Park and Go Pack Plus, optional at extra cost.

- 3. SE / Ultimate 17-inch. Diamond-cut alloy wheels finished in Technical Grey (not illustrated, see vehicle on page 26).
  - **SE / Ultimate option 17-inch.** Diamond-cut alloy wheels finished in fine Titan Gloss.