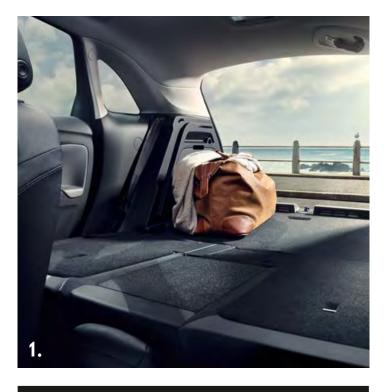

1. Split and slide. You can split the rear seats 40/60 and slide<sup>1</sup> them forward or back to expand the boot up to 520 litres. For 1,255 litres of load space flip the whole back row flat.

2. Flexibly yours. The rear-seat backs fold down separately. The centre section<sup>2</sup> folds down only partially to make room for long objects like skis. It can also double as an armrest.

#### **OUTSTANDING VERSATILITY**

## MORE LIFE, LESS LIMITS.

The Crossland X always seems to have space to spare. The boot measures 410 litres and that's before you make use of the ultra-flexible seating system. From pushchairs and plants to a car full of kids, it's made to handle whatever makes your day.

<sup>1</sup>Sliding feature optional at extra cost as part of Versatility Pack. 2 Folding centre section optional at extra cost as part of Versatility Pack.