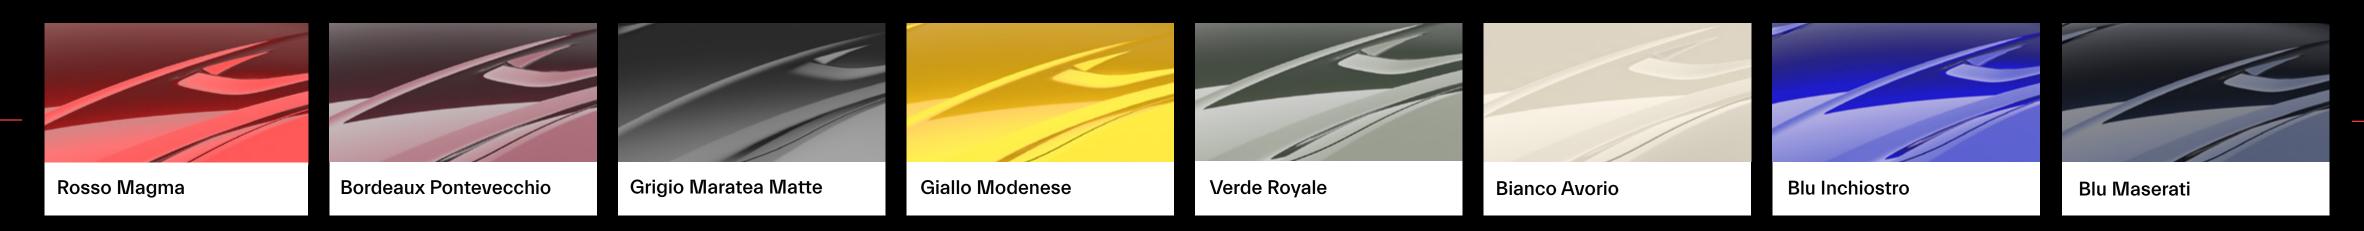

combinations to find the Maserati that best represents your true spirit.



## CORSE

No school like the old school













## Racing through time

A reinterpretation of glorious racing liveries and heritage color.





# Color as material

Inspired by the historical bodyworks of the Officine Alfieri Maserati.

### UNICA Carpe Diem











The use of graphic elements on the livery to communicate your attitude.











## Color as a rainbow

Contemporary body color that reflect and interpret the most current trends.

#### FUTURA

The best has yet to come







## COLOR AS LIGHT

A ray into the future with Biolime, Graphite Blue and dramatic industrial tones.















A WORLD OF POSSIBILITIES

What can be personalized in a Fuoriserie car



#### EXTERIOR PAINT —

## CORSE



## UNICA



#### FUTURA



### DREAMLINE

## CORSE





Blu

Bianco











#### LIVERIES

#### STRIPE











### BIRDCAGE









#### TRICOLORE