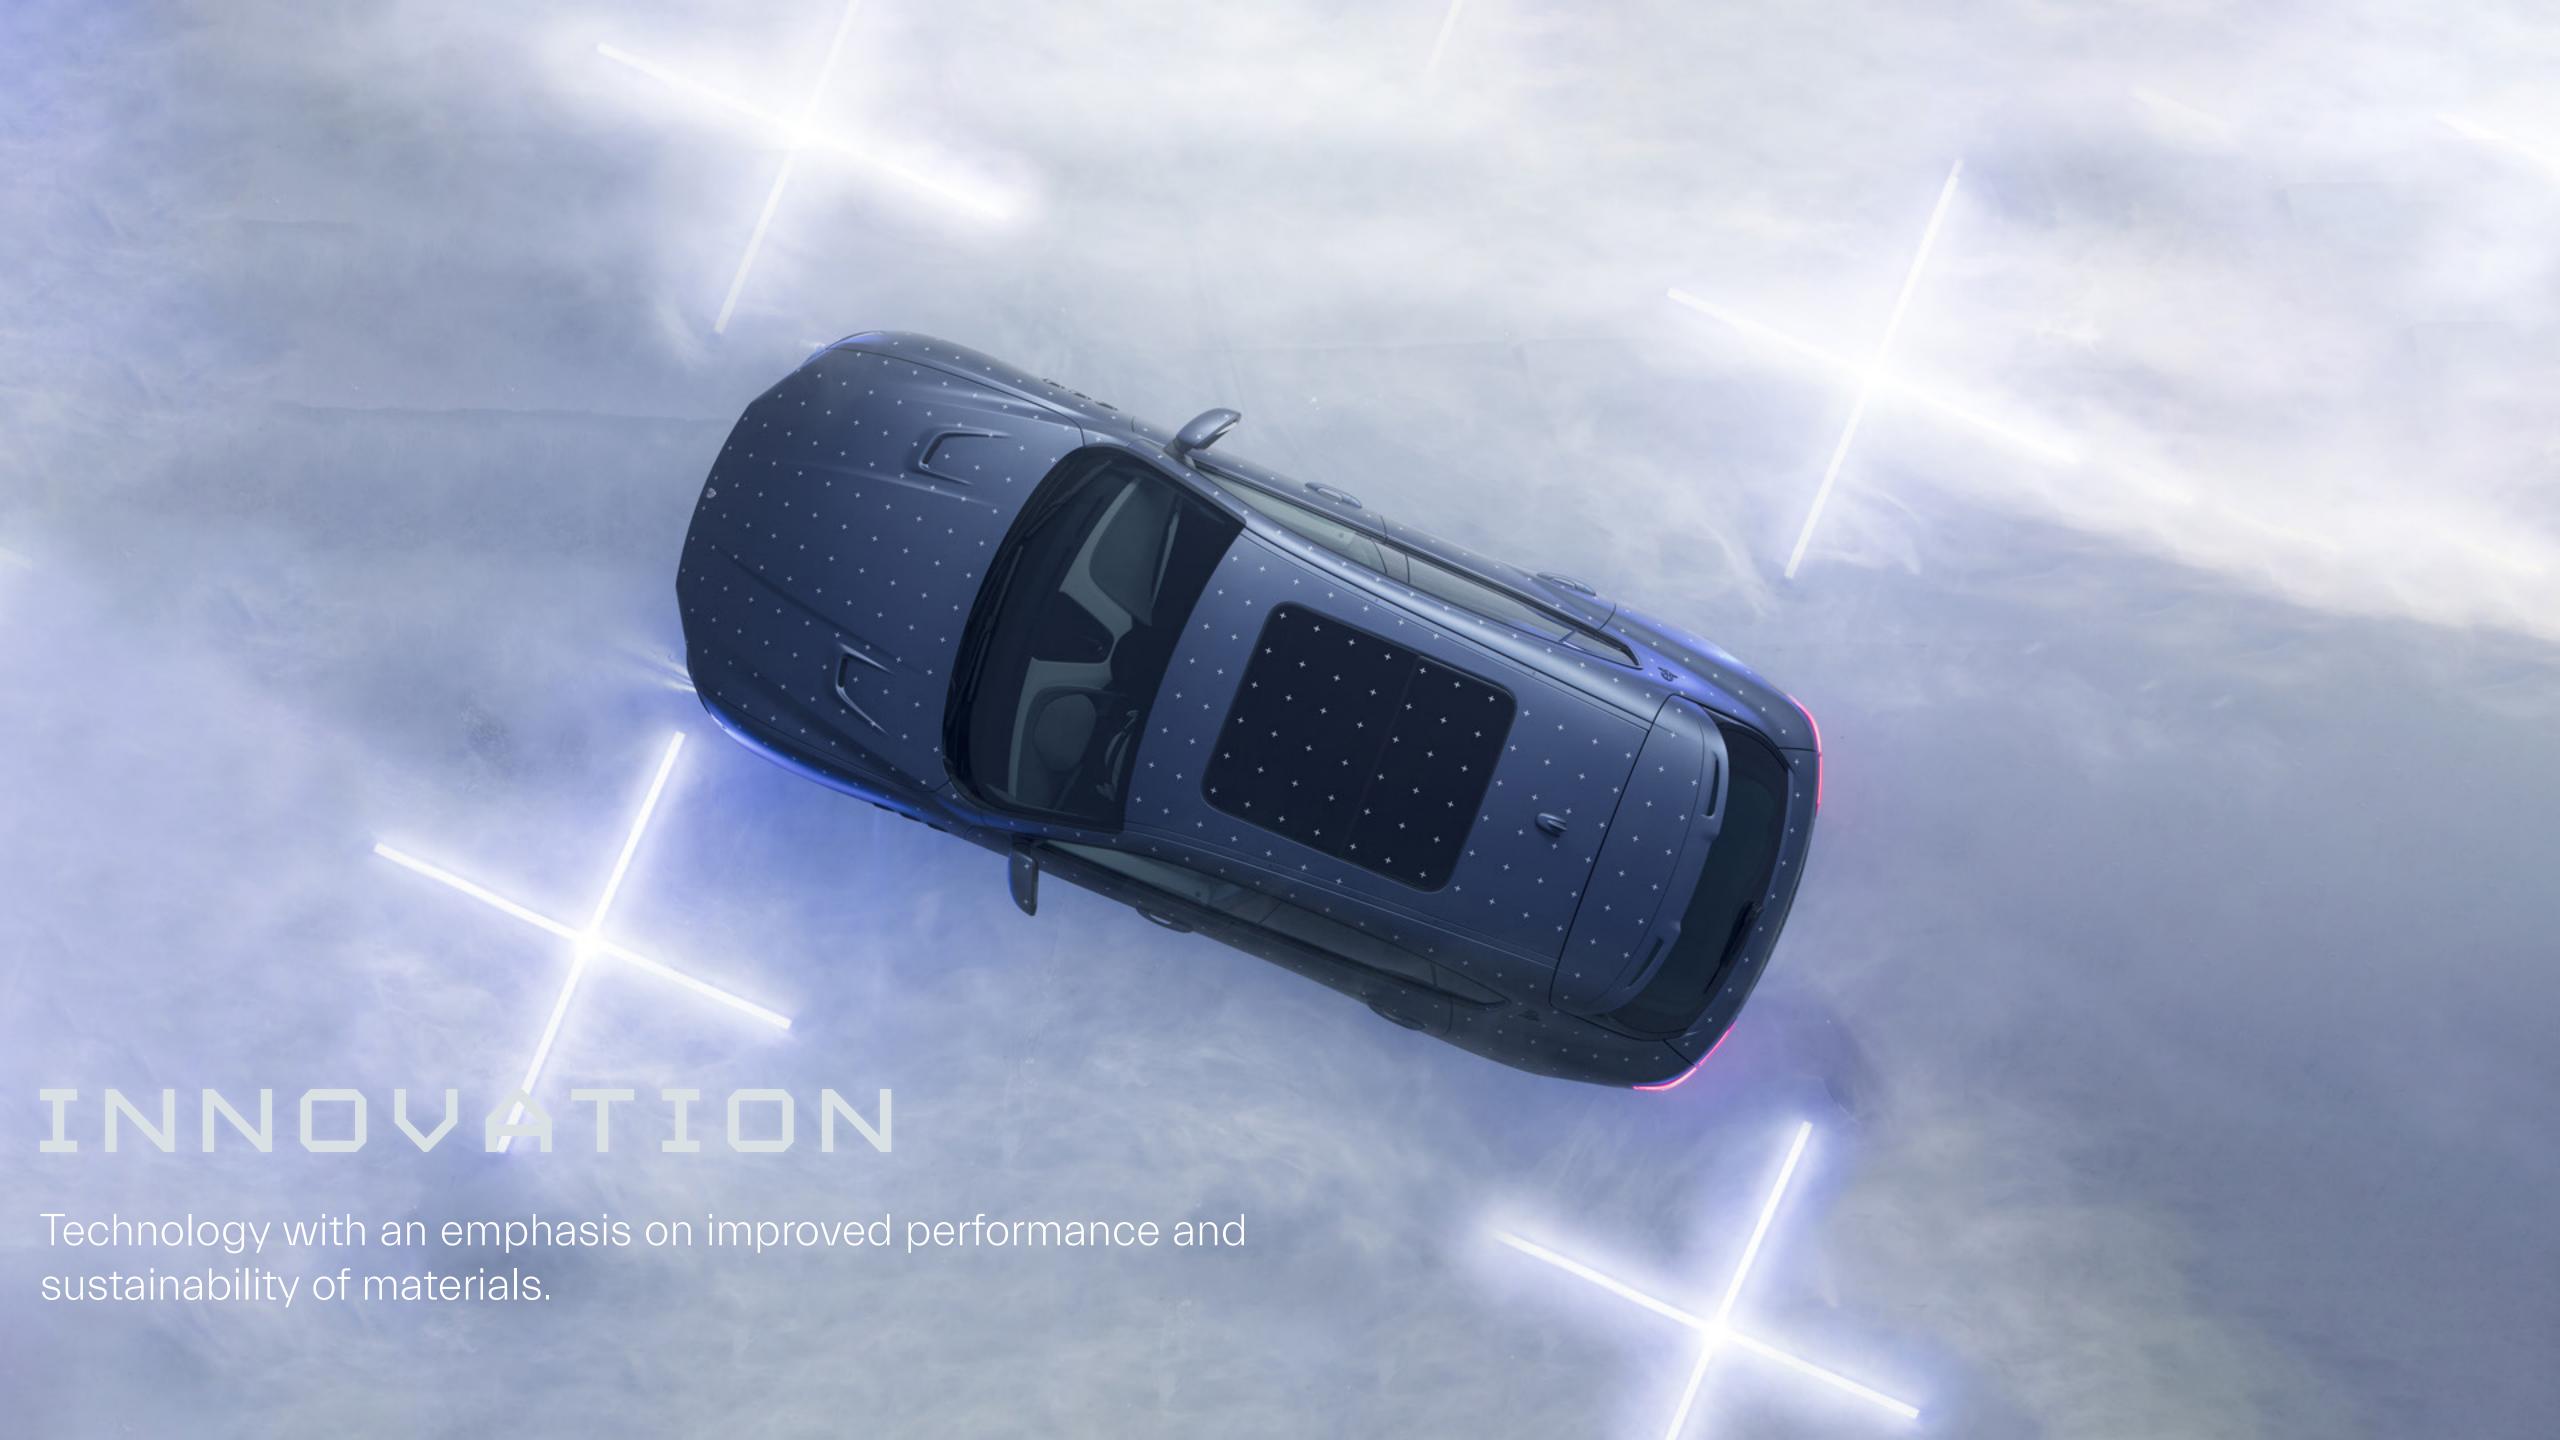

## COLOR AS LIGHT

A ray into the future with Biolime, Graphite Blue and dramatic industrial tones.

A WORLD OF POSSIBILITIES

What can be personalized in a Fuoriserie car