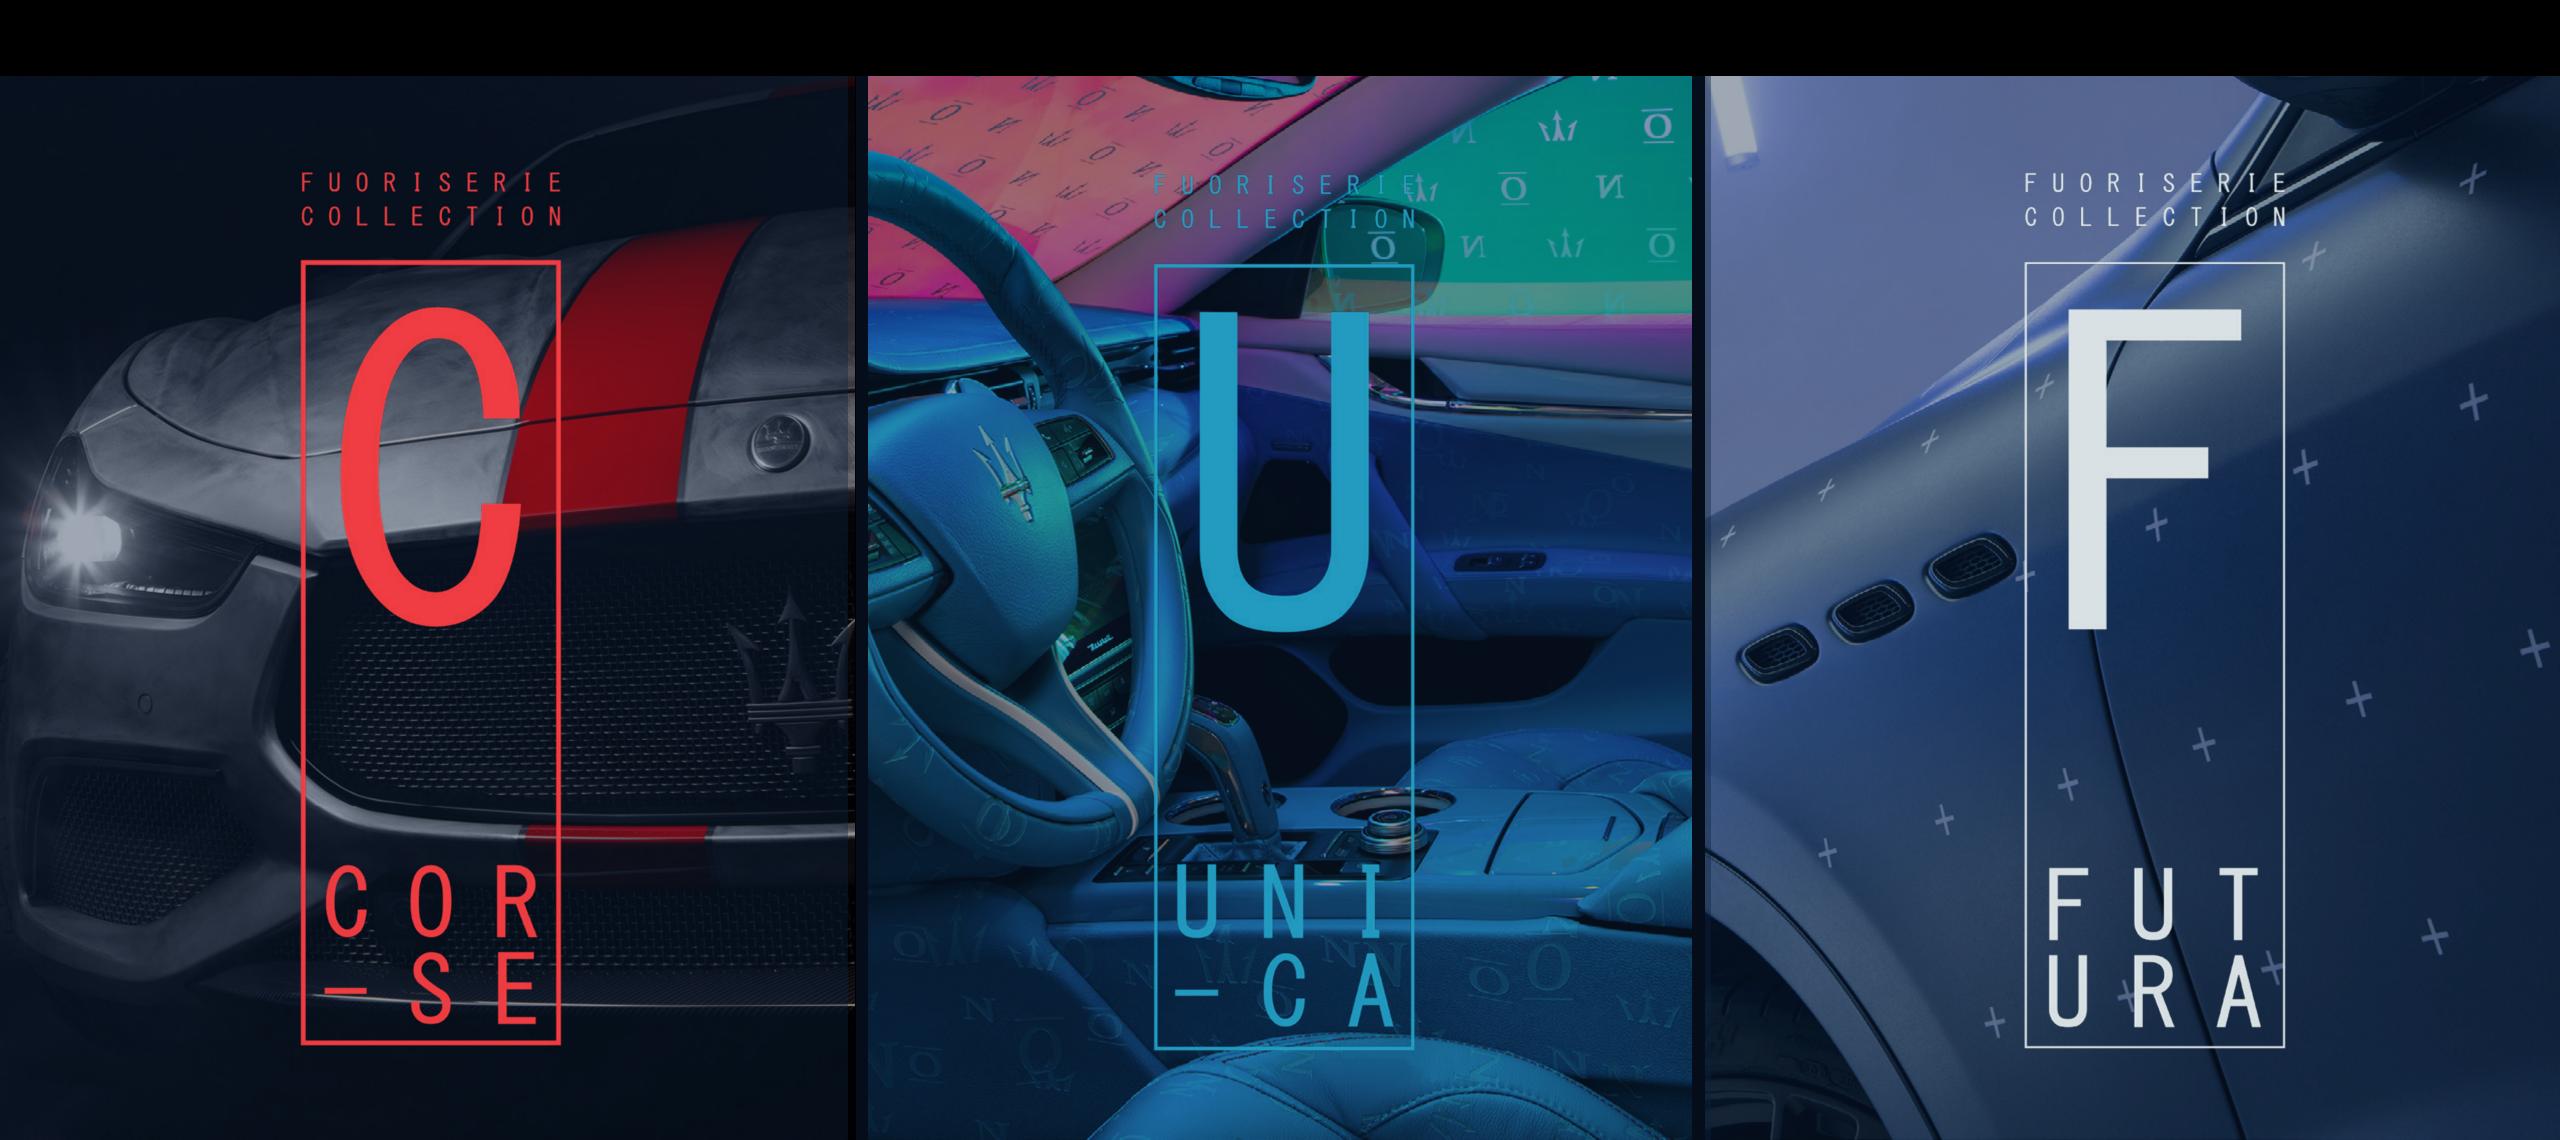

#### MADE-TO-MEASURE COLLECTIONS

Three **bold Collections**, an infinite range of possibilities. Start from a core value that drives you, either performance, contemporary style or innovation, and explore the myriad combinations to find the Maserati that best represents your true spirit.

## CORSE

No school like the old school

## Racing through time

A reinterpretation of glorious racing liveries and heritage color.

# Color as material

Inspired by the historical bodyworks of the Officine Alfieri Maserati.

### UNICA Carpe Diem

The use of graphic elements on the livery to communicate your attitude.

## Color as a rainbow

Contemporary body color that reflect and interpret the most current trends.

#### FUTURA

The best has yet to come

## COLOR AS LIGHT

A ray into the future with Biolime, Graphite Blue and dramatic industrial tones.

A WORLD OF POSSIBILITIES

What can be personalized in a Fuoriserie car