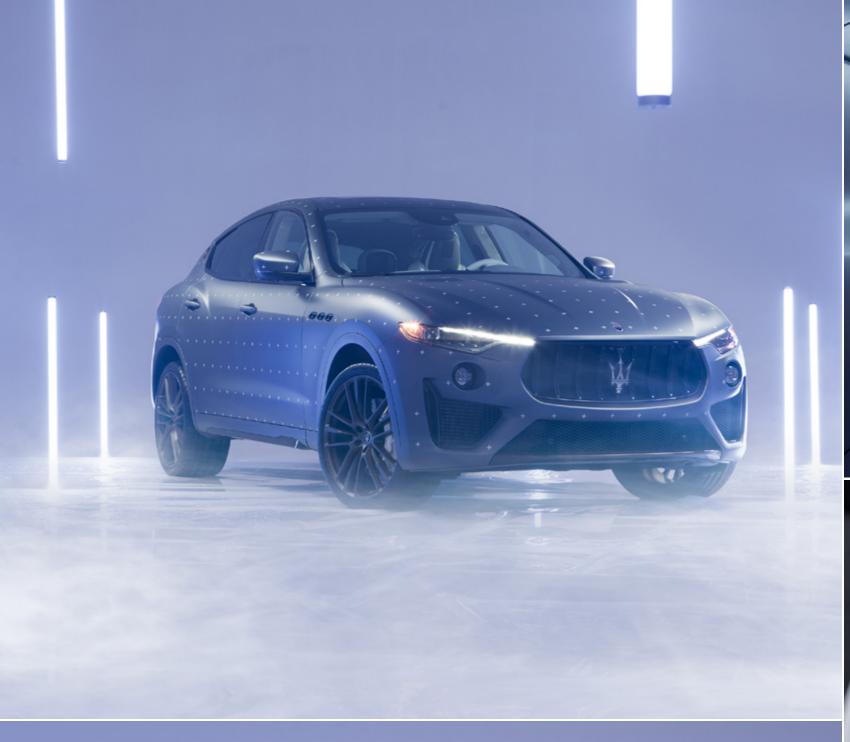

## COLOR AS LIGHT

A ray into the future with Biolime, Graphite Blue and dramatic industrial tones.

A WORLD OF POSSIBILITIES

What can be personalized in a Fuoriserie car