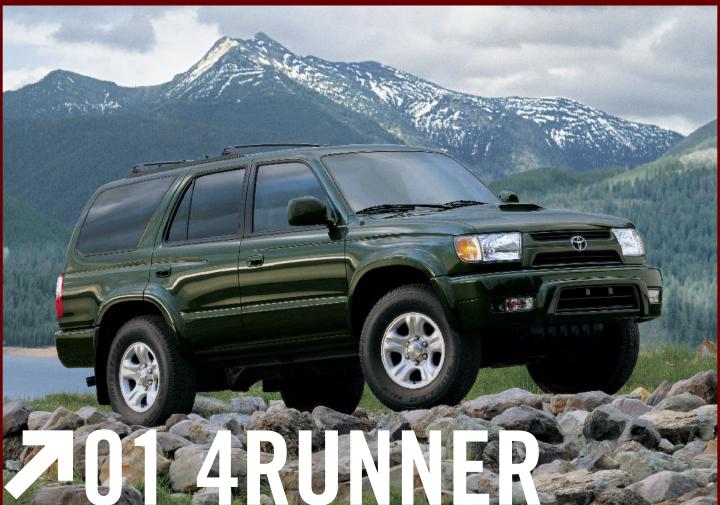

# **O1 4RUNNER**

SR5 shown in Imperial Jade Mica with available Sport Package and available roof rack.

Since its inception, 4Runner's rugged enthusiasm has helped its owners expand their boundaries and test their limits. Class-leading ground clearance and available sophisticated 4-wheel-drive technology means there are few places 4Runner can't go. This year's models feature a new integrated front grille, taillamps and new aluminum alloy wheels. Gritty. Capable. With a variety of talents, it's no wonder the adventurous put their trust in 4Runner.