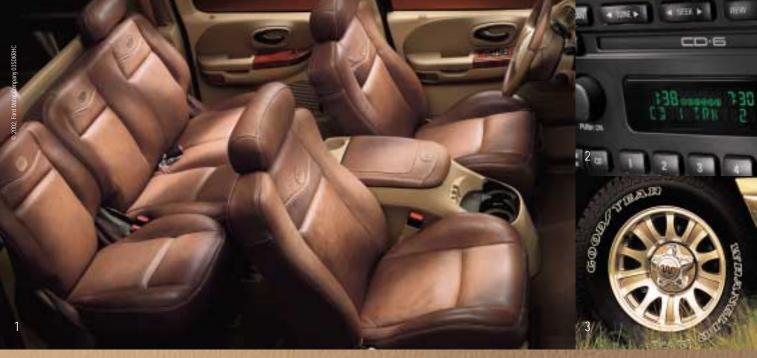

- FLARESIDE SUPERCAB LARIAT AND SUPERCREW LARIAT ONLY
- UNIQUE CASTAÑO LEATHER-TRIMMED CAPTAIN'S CHAIRS SHOWN WITH AVAILABLE REAR BENCH SEAT (1)

  - CASTAÑO LEATHER-COVERED CONSOLE LIDS (1)
     WOODGRAIN ACCENTS (1)
     KING RANCH LOGO-EMBROIDERED FRONT/REAR FLOOR MATS (1)

  - CHROME FODDEAK EIGHTED CAD STELS
    C-DISC IN-DASH CD/AUDIO SYSTEM (2)
    KING RANCH LOGO-EMBOSSED 10-SPOKE ALUMINUM WHEELS (3)
    CLEAR LENS HEADLAMPS
    UNIQUE BADGING/TAPE STRIPE AND TWO-TONE PAINT TREATMENT