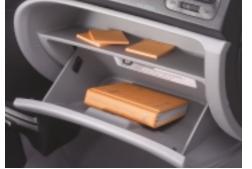

### What I Choose to Have

Things that are familiar at first sight. Something that is your own persona is **indeed priceless**. You've got stuff, and Picanto has **lots of places** for it. Besides the cargo area, there are many compartments ready for you to fill. Stowing away your stuff has never been **more efficient**. **Storage space** is provided by a lockable glove box, front seatback pocket, centre console, overhead sunglass console and by a useful under-seat tray.

### MANY THINGS IN MANY STORAGES

Cell phone tray + ashtray + cupholder : Well organised front console includes convenient spaces such as cupholder, ashtray, cigar jack and cell phone. Luggage under floor box : This removable tray underneath luggage floor surely holds cargo securely and out of view. Seat under tray : Front passenger seat comes with a seat under tray that's perfect for storing magazines and other sundry items. Two-Layer Glove box : The crash pad is provided with two glove boxes providing an abundance of storage options. Driver side headlining tray: Mounted to the driver side headlining, the sunglass holder (option) keeps eyewear secure and out of the way. Rear deposit box : Centre facia provides easy accessible and usable storage tray in the rear. Door map pocket : Front doors are equipped with builtin map pockets that can accommodate diary or gloves.