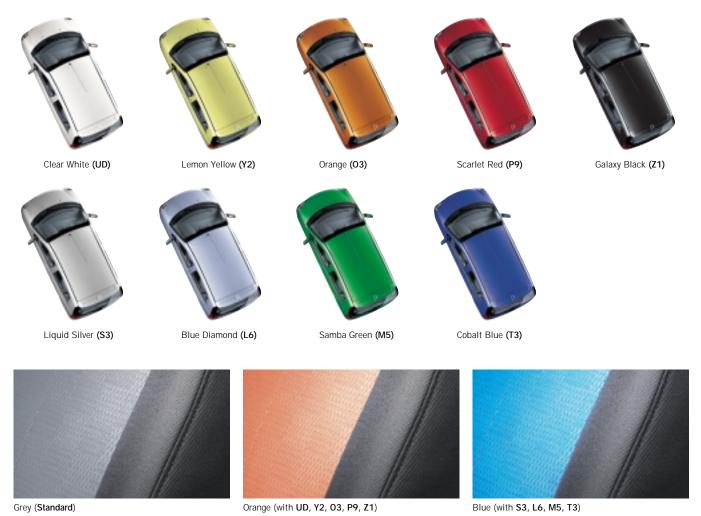

**Colours**: Lastly but certainly not the least, Picanto prepares 9 bright and young body colours and 3 different seat colours to harmonise with the exterior colours.

## **Body** Colour & **Seat Cloth** Combination

<sup>;</sup> All information and illustrations are based on data available at the time of publication and subject to change without notice. Contact your local Kia dealer for current information.