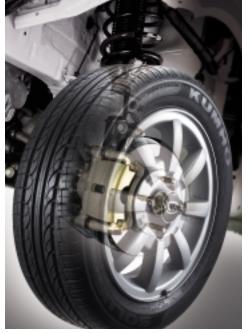

### SAFETY AS FOREMOST CONCERN

Dual front airbags: Optional driver and front passenger air bags are designed to inflate in a severe frontal collision. Side airbags : Side airbags are large enough for protecting the head and thorax area of the occupants. (Only available on EX model) Electric pretensioner with Load Limiter: Upon detecting a collision, the seatbelt tightens under resistance to maintain consistency at all times and to protect the passenger against violent forward movement. ABS with EDB: PICANTO features a 4-channel, 4-sensor ABS whose performance has been upgraded by the addition of Electronic Brake Force Distribution. For shorter stops, braking forces between the front and rear axles are automatically distributed as the situation dictates. Front brake : Ventilated disk brakes are fade-free and are standard on all models. Side impact protection : Doors are reinforced with ultra high tensile steel beams that provide an extra margin of safety against side impacts.