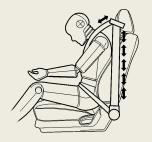

### SAFETY AS FOREMOST CONCERN

Dual front airbags: Optional driver and front passenger air bags are designed to inflate in a severe frontal collision. Side airbags : Side airbags are large enough for protecting the head and thorax area of the occupants. (Only available on EX model) Electric pretensioner with Load Limiter: Upon detecting a collision, the seatbelt tightens under resistance to maintain consistency at all times and to protect the passenger against violent forward movement. ABS with EDB: PICANTO features a 4-channel, 4-sensor ABS whose performance has been upgraded by the addition of Electronic Brake Force Distribution. For shorter stops, braking forces between the front and rear axles are automatically distributed as the situation dictates. Front brake : Ventilated disk brakes are fade-free and are standard on all models. Side impact protection : Doors are reinforced with ultra high tensile steel beams that provide an extra margin of safety against side impacts.