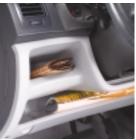

Two trays under steering handle Convenient spaces are situated under the steering column not only for miscellaneous things but also for driver's privacy.

### What I Choose to Have

Things that are familiar at first sight. Something that is your own persona is **indeed priceless**. You've got stuff, and Picanto has **lots of places** for it. Besides the cargo area, there are many compartments ready for you to fill. Stowing away your stuff has never been **more efficient**. **Storage space** is provided by a lockable glove box, front seatback pocket, centre console, overhead sunglass console and by a useful under-seat tray.