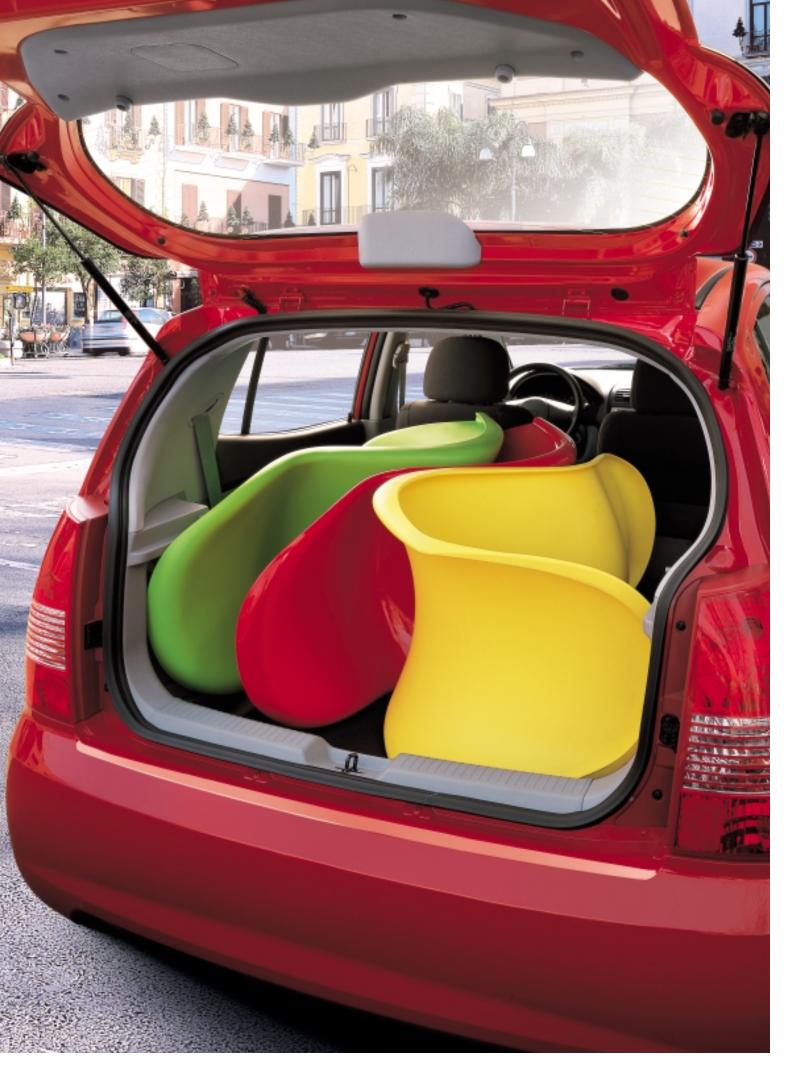

The Picanto's storage capacity of 157 litres with the seats raised expands to a maximum of 882 litres with both rear seats double folded.

### "SPACE WIZARD"

Picanto flexibility is made possible through Picanto's innovative "Space Wizard" design.

The rear seats with double folding function and full-flat capabilities, offers countless possibilities in Picanto.
Full double folding rear seat boasts extra large space of 882 litres. RR seat back folding 60/40 (option): By folding down one section of the rear seat, the driver and 2 passengers can utilise extra and sumptuous cargo capacity as they see fit. Luggage net (option): Luggage net and hook keep your cargo neatly organised and prevent it from spilling over.