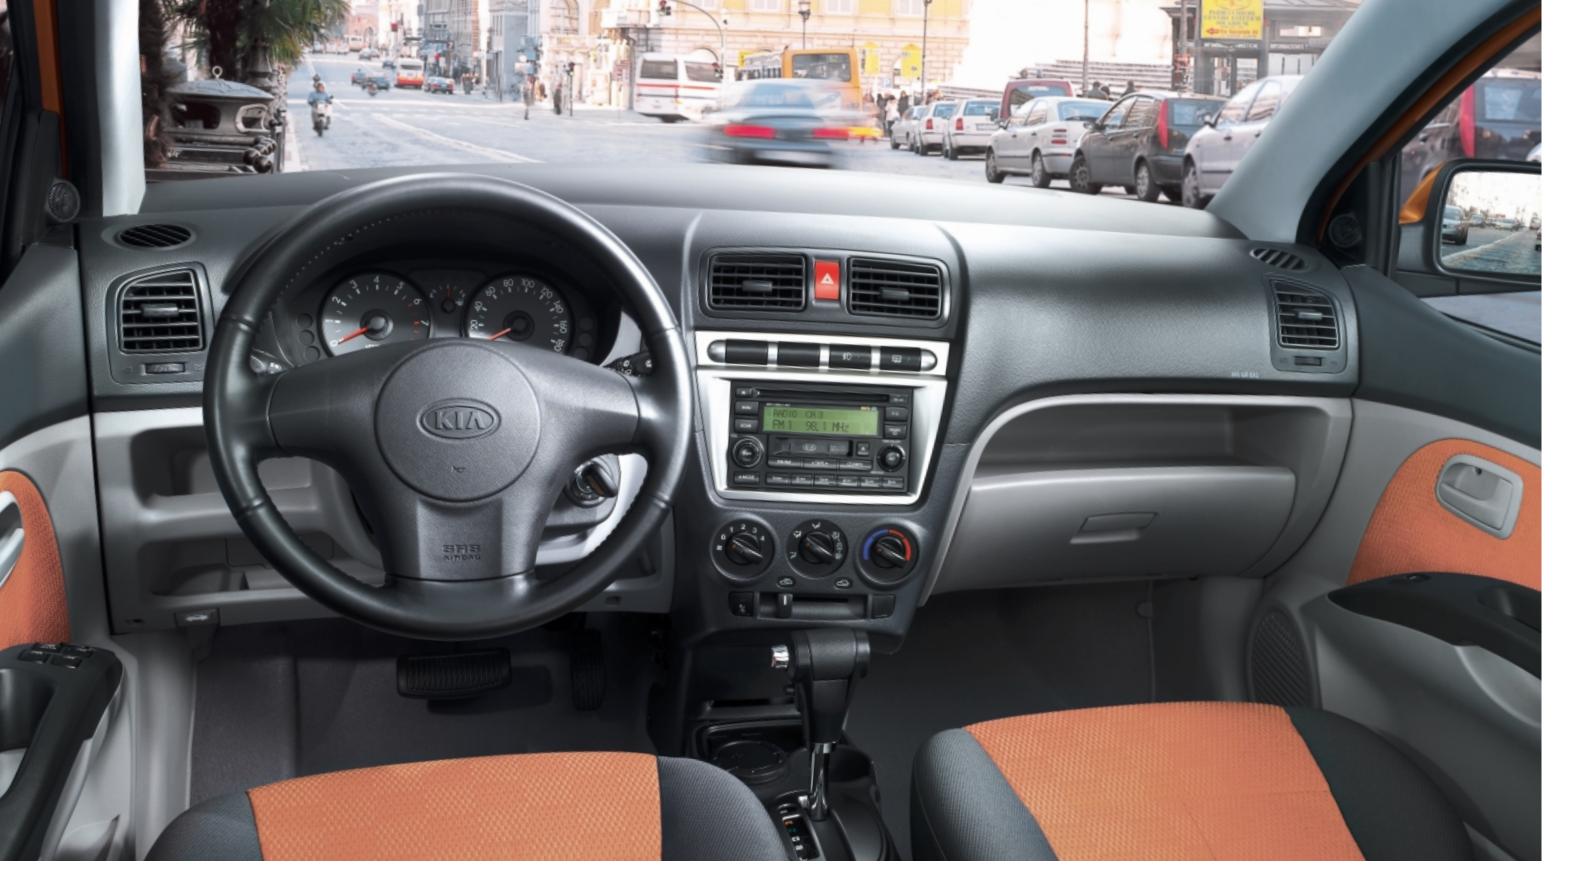

## Hello **Everybody**?

One look inside the Picanto tells you that **exceptional design** can deliver quality as well as practicality. In addition, the driver can **easily view and control** the instrument and switches. There is a world seen through **great visibility** from within Picanto. It is the world that only you can see. And feel. Experience a brave new world.

**Front seat**: The front seats are ergonomically engineered to provide firm and comfortable support. Optimum comfort is achieved with a fully adjustable seatback that reclines with adjustable headrests.

### What I Choose to Have

Things that are familiar at first sight. Something that is your own persona is **indeed priceless**. You've got stuff, and Picanto has **lots of places** for it. Besides the cargo area, there are many compartments ready for you to fill. Stowing away your stuff has never been **more efficient**. **Storage space** is provided by a lockable glove box, front seatback pocket, centre console, overhead sunglass console and by a useful under-seat tray.

### MANY THINGS IN MANY STORAGES

Cell phone tray + ashtray + cupholder : Well organised front console includes convenient spaces such as cupholder, ashtray, cigar jack and cell phone. Luggage under floor box : This removable tray underneath luggage floor surely holds cargo securely and out of view. Seat under tray : Front passenger seat comes with a seat under tray that's perfect for storing magazines and other sundry items. Two-Layer Glove box : The crash pad is provided with two glove boxes providing an abundance of storage options. Driver side headlining tray: Mounted to the driver side headlining, the sunglass holder (option) keeps eyewear secure and out of the way. Rear deposit box : Centre facia provides easy accessible and usable storage tray in the rear. Door map pocket : Front doors are equipped with builtin map pockets that can accommodate diary or gloves.