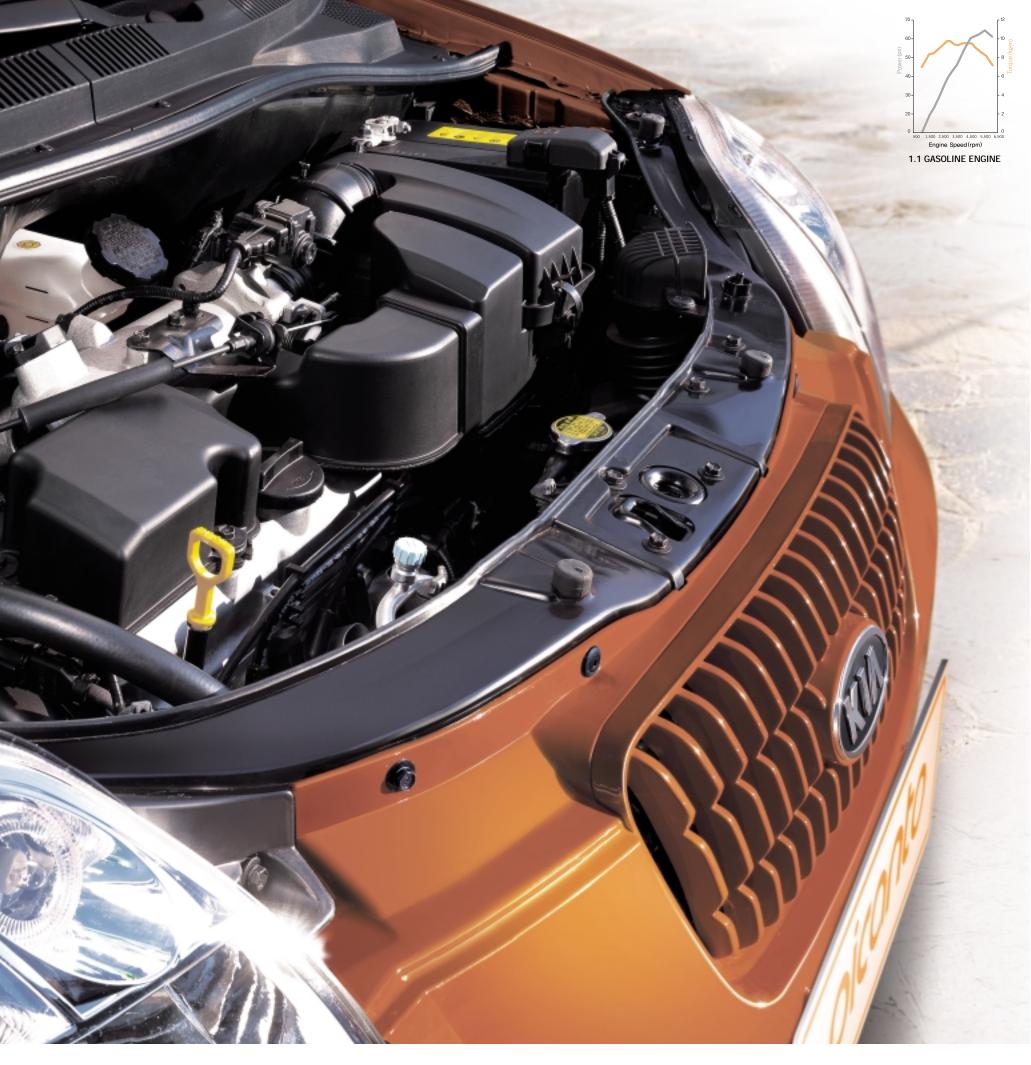

# Power, Grace, and Economy in One Package

Kia's advanced engineering expertise has produced outstanding

New Picanto engines, each of which delivers effortless performance
combined with low fuel consumption and low emissions. The 1.1 litre plant is
available with either a five-speed manual or a four-speed automatic transmission.

### PERFORMANCE-PACKED

The 1.1 (1,086cc) litre engine provides 64 ps at 5,500 rpm and 9.8 kg·m of torque at 2,800 rpm, making the Picanto one of the most powerful cars in its class. The Picanto 1.1 litre engine runs from 0 - 100 kph in 15.4 seconds and will reach a maximum speed of 154 kph where traffic regulations allow. Suspension: The closest thing to a defacto industry standard, McPherson struts up front deliver a soft, gentle ride while facilitating precise control. Battery saver(option): Automatically turns off all lights after you lock and leave the car in order to avoid battery drain.