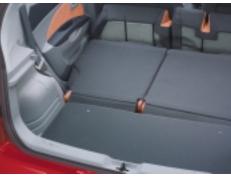

Rear seat: The rear seats can fold flat to utilize more space. A one-piece bench seat enables loads up to 882 litres. Comfort is enhanced with a tilting rear seatback that can be adjusted in three positions.

The Picanto's storage capacity of 157 litres with the seats raised expands to a maximum of 882 litres with both rear seats double folded.

### "SPACE WIZARD"

Picanto flexibility is made possible through Picanto's innovative "Space Wizard" design.

The rear seats with double folding function and full-flat capabilities, offers countless possibilities in Picanto.
Full double folding rear seat boasts extra large space of 882 litres. RR seat back folding 60/40 (option): By folding down one section of the rear seat, the driver and 2 passengers can utilise extra and sumptuous cargo capacity as they see fit. Luggage net (option): Luggage net and hook keep your cargo neatly organised and prevent it from spilling over.