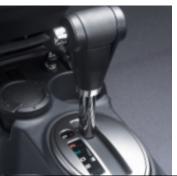

**Auto transmission**: The four-speed automatic transmission features a variable force solenoid (VFS) valve system that automatically adjusts the supply of oil via an electronically controlled valve, allowing more effective changes of speed and reduced engine noise.