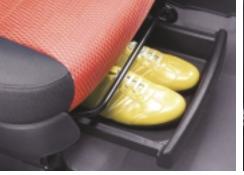

### What I Choose to Have

Things that are familiar at first sight. Something that is your own persona is **indeed priceless**. You've got stuff, and Picanto has **lots of places** for it. Besides the cargo area, there are many compartments ready for you to fill. Stowing away your stuff has never been **more efficient**. **Storage space** is provided by a lockable glove box, front seatback pocket, centre console, overhead sunglass console and by a useful under-seat tray.

### MANY THINGS IN MANY STORAGES

Cell phone tray + ashtray + cupholder : Well organised front console includes convenient spaces such as cupholder, ashtray, cigar jack and cell phone. Luggage under floor box : This removable tray underneath luggage floor surely holds cargo securely and out of view. Seat under tray : Front passenger seat comes with a seat under tray that's perfect for storing magazines and other sundry items. Two-Layer Glove box : The crash pad is provided with two glove boxes providing an abundance of storage options. Driver side headlining tray: Mounted to the driver side headlining, the sunglass holder (option) keeps eyewear secure and out of the way. Rear deposit box : Centre facia provides easy accessible and usable storage tray in the rear. Door map pocket : Front doors are equipped with builtin map pockets that can accommodate diary or gloves.