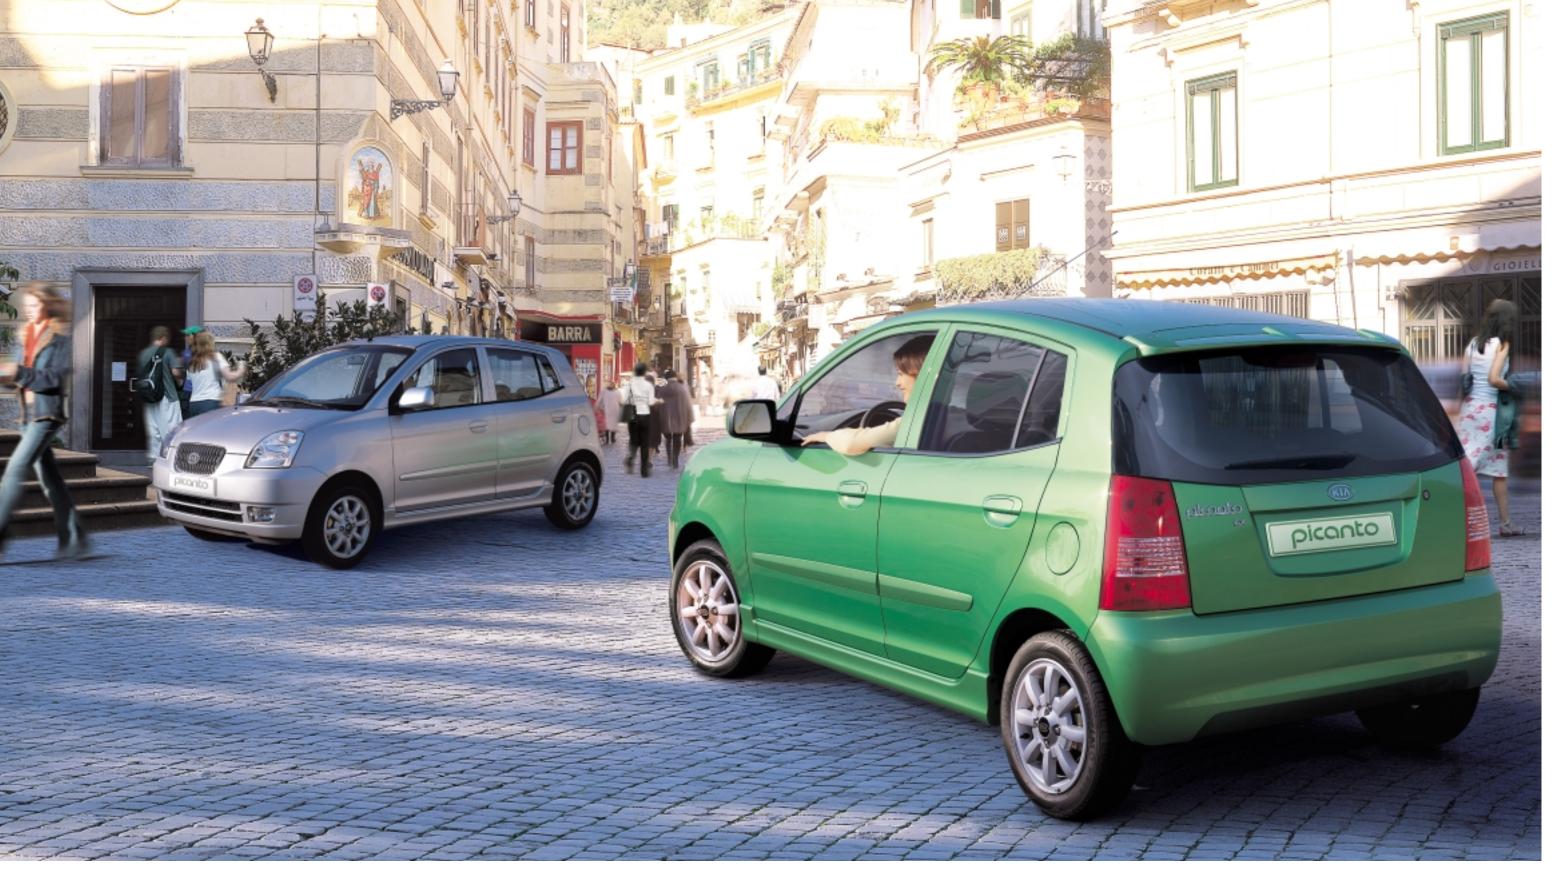

**Colours**: Lastly but certainly not the least, Picanto prepares 9 bright and young body colours and 3 different seat colours to harmonise with the exterior colours.

## **Body** Colour & **Seat Cloth** Combination

<sup>;</sup> All information and illustrations are based on data available at the time of publication and subject to change without notice. Contact your local Kia dealer for current information.