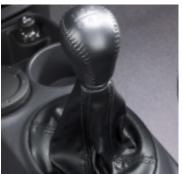

**Cluster**: Micro computer-controlled gauge cluster includes door & tailgate ajar function, along with tachometer and digital clock.

**Manual transmission**: The five-speed manual gearbox is fitted with a cable clutch for smooth, effortless shifting and optimum gear ratios that suit a wide range of driving conditions.