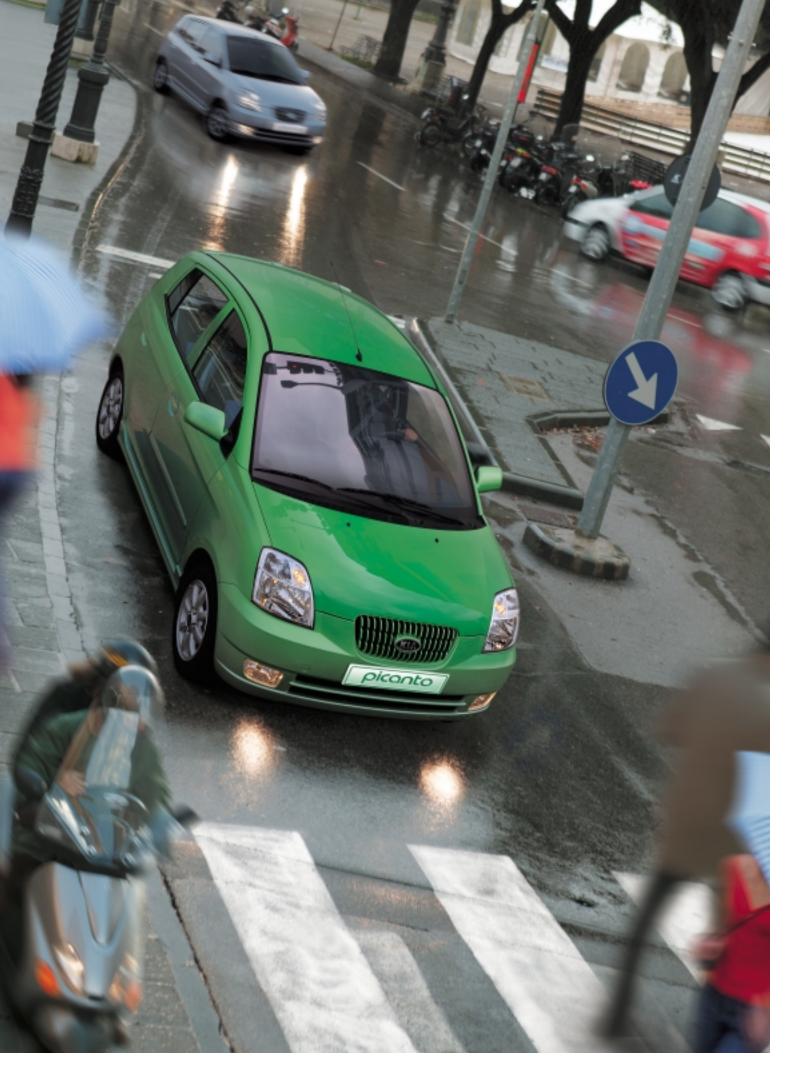

## **Balance** As Beauty

Your balanced appearance betrays your similar lifestyle. Picanto's **exterior styling** is also an example of **moderation** that would make your balanced outlook all the more precious. Picanto's **front view features** a trapezoid **radiator grille** with vertical strips for impact while the rounded **front bumper** integrates a broad air intake dam flanked on sides by geometric **front fog lamps**. **Sporty side window graphic** is emphasised by a blacked out **doorframes**, giving the impression of a single window extending the length of the car. Symmetry between **shapely-curved tailgate windscreen** and **rear combination lamps** imparts a balanced harmony uncommon in its class. Your balance is beautiful to behold! Your confidence is beauty personified!





Reinforcement steel located at strategic points in Picanto is one of the reasons that Picanto can have an exceptionally strong structure



# Difficult Yet Easy & Easy Yet Difficult

There are things that seem easy but turn out to be hard. Not too dissimilar if we weren't concerned about safety from the beginning. Picanto's such awareness and approach consider **critical moments of your need**. It's Picanto's **balance** unfazed in **virtually any situation**. Surely, in every kind of safety tests, Picanto will receive a score better than any of its peers. It only proves that Kia truly deserves its reputation of making the "safest" cars.



### SAFETY AS FOREMOST CONCERN

Dual front airbags: Optional driver and front passenger air bags are designed to inflate in a severe frontal collis