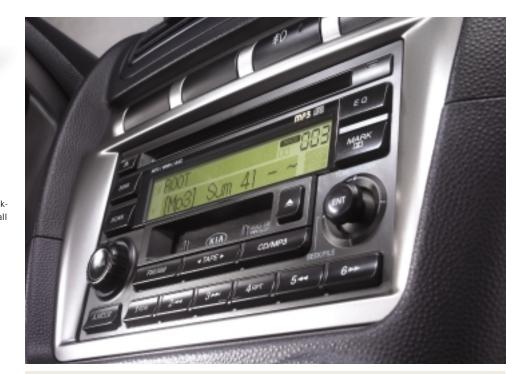

### PICANTO OPTIONAL FEATURES

Audio system: PICANTO's audio system incorporates a wide range of head-units from AM/FM radio to MP3 player. The newly developed head unit supplies four-inone functions, such as AM/FM radio, cassette player, CD player and MP3 player. (The MP3 player produces high quality sound from more than 150 songs stored in one compact CD ROM.)