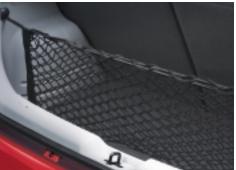

### "SPACE WIZARD"

Picanto flexibility is made possible through Picanto's innovative "Space Wizard" design.

The rear seats with double folding function and full-flat capabilities, offers countless possibilities in Picanto.
Full double folding rear seat boasts extra large space of 882 litres. RR seat back folding 60/40 (option): By folding down one section of the rear seat, the driver and 2 passengers can utilise extra and sumptuous cargo capacity as they see fit. Luggage net (option): Luggage net and hook keep your cargo neatly organised and prevent it from spilling over.