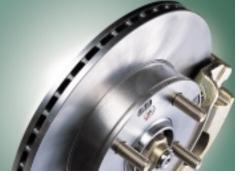

### SAFETY AS FOREMOST CONCERN

Dual front airbags: Optional driver and front passenger air bags are designed to inflate in a severe frontal collision. Side airbags : Side airbags are large enough for protecting the head and thorax area of the occupants. (Only available on EX model) Electric pretensioner with Load Limiter: Upon detecting a collision, the seatbelt tightens under resistance to maintain consistency at all times and to protect the passenger against violent forward movement. ABS with EDB: PICANTO features a 4-channel, 4-sensor ABS whose performance has been upgraded by the addition of Electronic Brake Force Distribution. For shorter stops, braking forces between the front and rear axles are automatically distributed as the situation dictates. Front brake : Ventilated disk brakes are fade-free and are standard on all models. Side impact protection : Doors are reinforced with ultra high tensile steel beams that provide an extra margin of safety against side impacts.