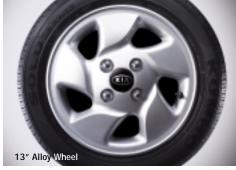

**Power & Tilt steering**: Available on all models, power and tilt-adjustable steering handle ensures accurate and easy maneuvering with minimal effort.

Wheel covers & Alloys: 13", 14" and 15" silver alloys are available.