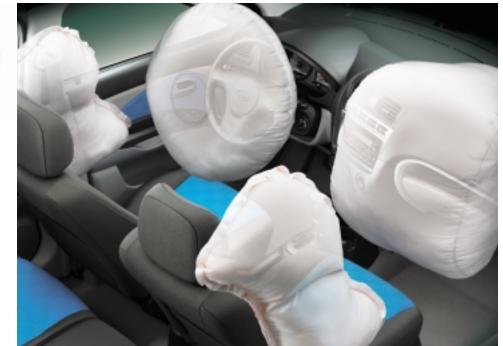

# Difficult Yet Easy & Easy Yet Difficult

There are things that seem easy but turn out to be hard. Not too dissimilar if we weren't concerned about safety from the beginning. Picanto's such awareness and approach consider **critical moments of your need**. It's Picanto's **balance** unfazed in **virtually any situation**. Surely, in every kind of safety tests, Picanto will receive a score better than any of its peers. It only proves that Kia truly deserves its reputation of making the "safest" cars.

### SAFETY AS FOREMOST CONCERN

Dual front airbags: Optional driver and front passenger air bags are designed to inflate in a severe frontal collision. Side airbags : Side airbags are large enough for protecting the head and thorax area of the occupants. (Only available on EX model) Electric pretensioner with Load Limiter: Upon detecting a collision, the seatbelt tightens under resistance to maintain consistency at all times and to protect the passenger against violent forward movement. ABS with EDB: PICANTO features a 4-channel, 4-sensor ABS whose performance has been upgraded by the addition of Electronic Brake Force Distribution. For shorter stops, braking forces between the front and rear axles are automatically distributed as the situation dictates. Front brake : Ventilated disk brakes are fade-free and are standard on all models. Side impact protection : Doors are reinforced with ultra high tensile steel beams that provide an extra margin of safety against side impacts.