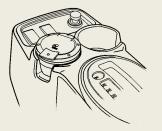

### MANY THINGS IN MANY STORAGES

Cell phone tray + ashtray + cupholder : Well organised front console includes convenient spaces such as cupholder, ashtray, cigar jack and cell phone. Luggage under floor box : This removable tray underneath luggage floor surely holds cargo securely and out of view. Seat under tray : Front passenger seat comes with a seat under tray that's perfect for storing magazines and other sundry items. Two-Layer Glove box : The crash pad is provided with two glove boxes providing an abundance of storage options. Driver side headlining tray: Mounted to the driver side headlining, the sunglass holder (option) keeps eyewear secure and out of the way. Rear deposit box : Centre facia provides easy accessible and usable storage tray in the rear. Door map pocket : Front doors are equipped with builtin map pockets that can accommodate diary or gloves.