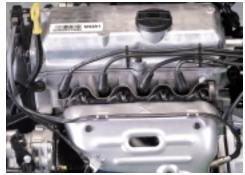

# Power, Grace, and Economy in One Package

Kia's advanced engineering expertise has produced outstanding

New Picanto engines, each of which delivers effortless performance
combined with low fuel consumption and low emissions. The 1.1 litre plant is
available with either a five-speed manual or a four-speed automatic transmission.

### PERFORMANCE-PACKED

The 1.1 (1,086cc) litre engine provides 64 ps at 5,500 rpm and 9.8 kg·m of torque at 2,800 rpm, making the Picanto one of the most powerful cars in its class. The Picanto 1.1 litre engine runs from 0 - 100 kph in 15.4 seconds and will reach a maximum speed of 154 kph where traffic regulations allow. Suspension: The closest thing to a defacto industry standard, McPherson struts up front deliver a soft, gentle ride while facilitating precise control. Battery saver(option): Automatically turns off all lights after you lock and leave the car in order to avoid battery drain.