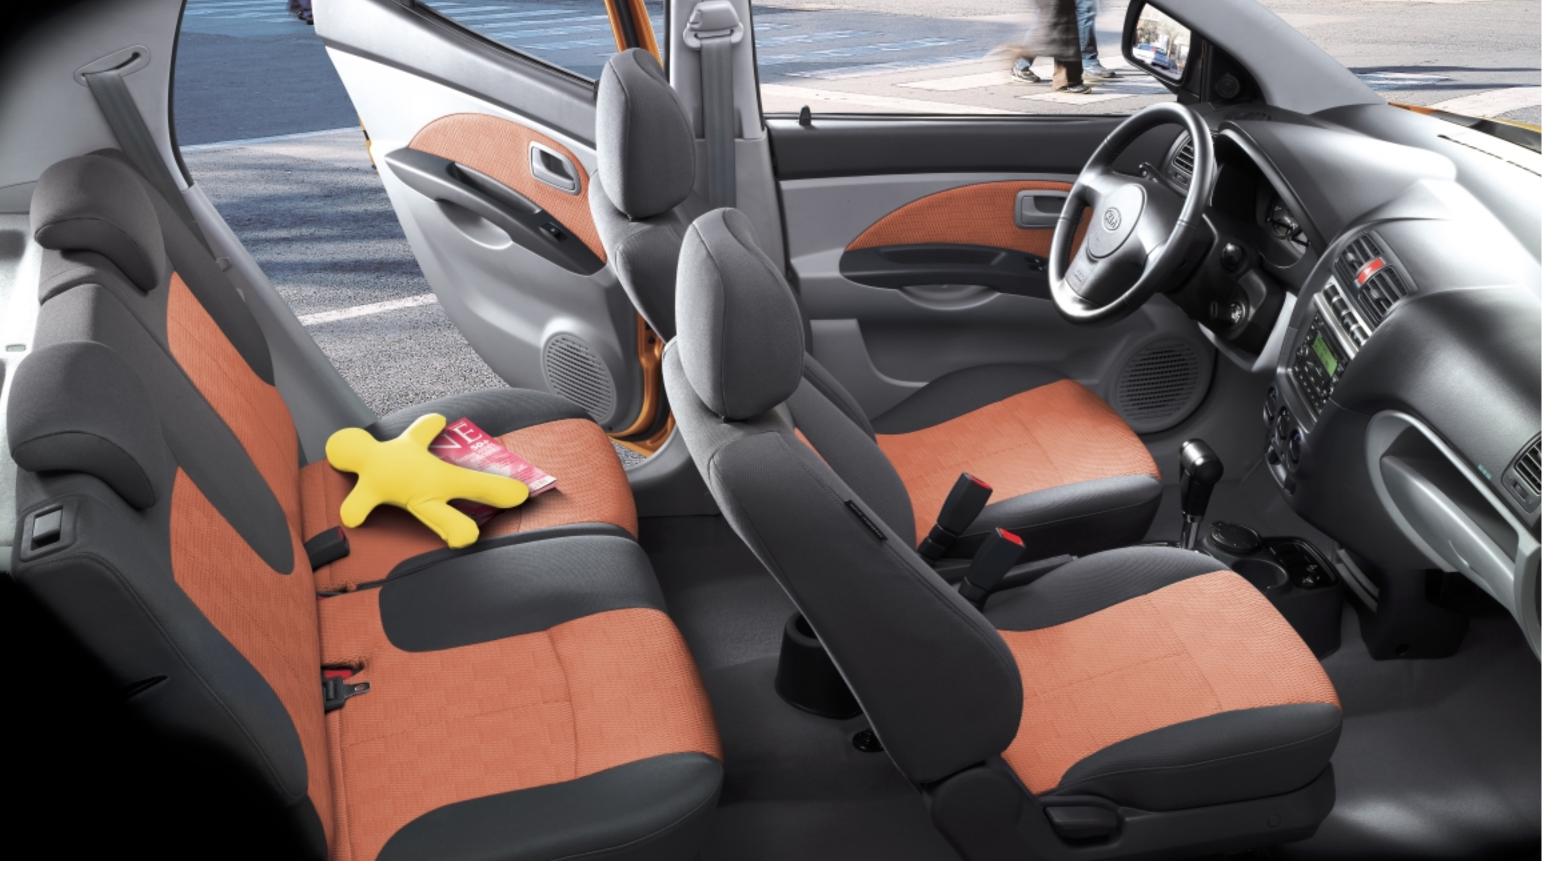

## Hello **Everybody**?

One look inside the Picanto tells you that **exceptional design** can deliver quality as well as practicality. In addition, the driver can **easily view and control** the instrument and switches. There is a world seen through **great visibility** from within Picanto. It is the world that only you can see. And feel. Experience a brave new world.

**Front seat**: The front seats are ergonomically engineered to provide firm and comfortable support. Optimum comfort is achieved with a fully adjustable seatback that reclines with adjustable headrests.

Rear seat: The rear seats can fold flat to utilize more space. A one-piece bench seat enables loads up to 882 litres. Comfort is enhanced with a tilting rear seatback that can be adjusted in three positions.

Picanto can express your personal taste in many ways. You have a choice of blue or orange coloured full-cloth upholstery along with 60/40 split-folding rear seats. When you choose the power windows, the door trim offers matching inserts with the seat upholstery.