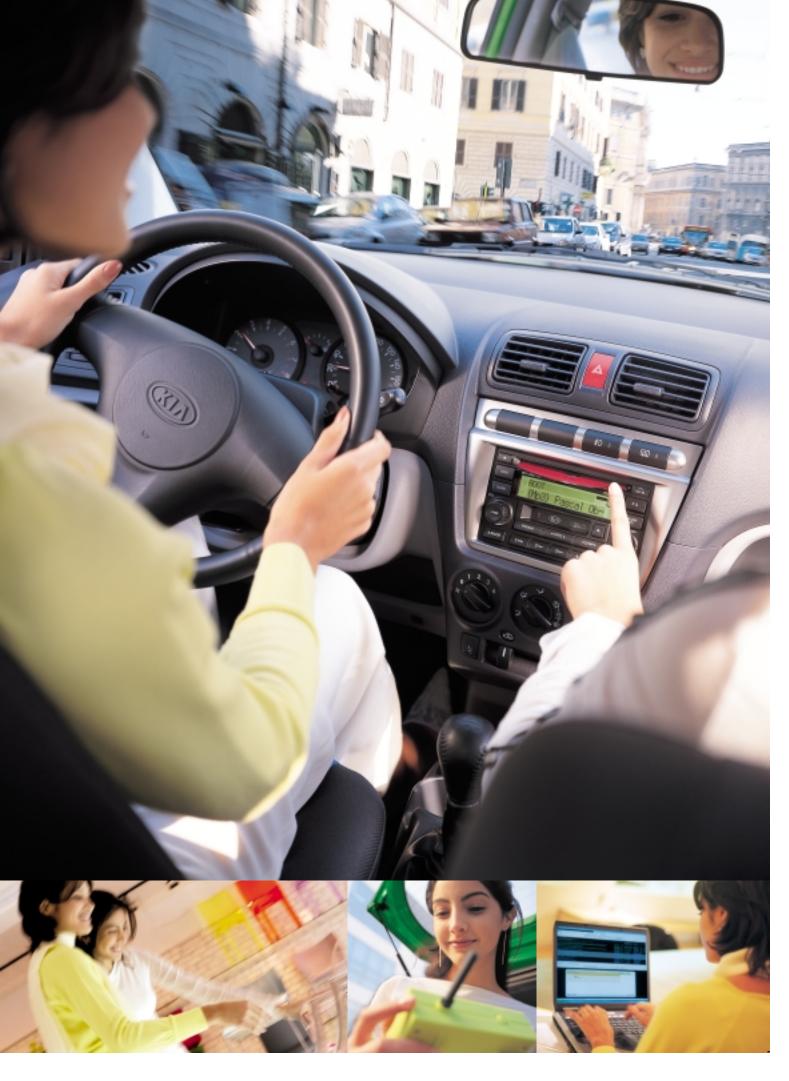

## Hello **Everybody**?

One look inside the Picanto tells you that **exceptional design** can deliver quality as well as practicality. In addition, the driver can **easily view and control** the instrument and switches. There is a world seen through **great visibility** from within Picanto. It is the world that only you can see. And feel. Experience a brave new world.

### PICANTO OPTIONAL FEATURES

Audio system: PICANTO's audio system incorporates a wide range of head-units from AM/FM radio to MP3 player. The newly developed head unit supplies four-inone functions, such as AM/FM radio, cassette player, CD player and MP3 player. (The MP3 player produces high quality sound from more than 150 songs stored in one compact CD ROM.)

Air conditioning system: The air conditioner is activated with a simple soft-touch button below the temperature unit and controlled with rotary-type switchs. A germ-proof filtre that blocks dust and pollen as well as filtering out microbes and unpleasant smells complements the system.

**Power & Tilt steering**: Available on all models, power and tilt-adjustable steering handle ensures accurate and easy maneuvering with minimal effort.

Wheel covers & Alloys: 13", 14" and 15" silver alloys are available.