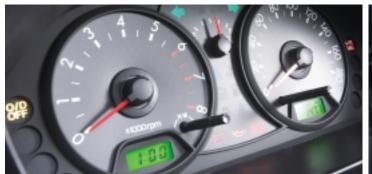

**Cluster**: Micro computer-controlled gauge cluster includes door & tailgate ajar function, along with tachometer and digital clock.

**Manual transmission**: The five-speed manual gearbox is fitted with a cable clutch for smooth, effortless shifting and optimum gear ratios that suit a wide range of driving conditions.