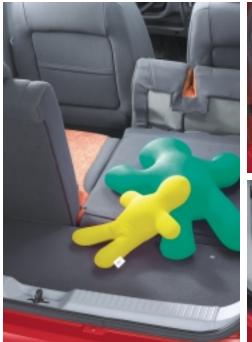

Rear seat: The rear seats can fold flat to utilize more space. A one-piece bench seat enables loads up to 882 litres. Comfort is enhanced with a tilting rear seatback that can be adjusted in three positions.

The Picanto's storage capacity of 157 litres with the seats raised expands to a maximum of 882 litres with both rear seats double folded.

### "SPACE WIZARD"

Picanto flexibility is made possible through Picanto's innovative "Space Wizard" design.

The rear seats with double folding function and full-flat capabilities, offers countless possibilities in Picanto.
Full double folding rear seat boasts extra large space of 882 litres. RR seat back folding 60/40 (option): By folding down one section of the rear seat, the driver and 2 passengers can utilise extra and sumptuous cargo capacity as they see fit. Luggage net (option): Luggage net and hook keep your cargo neatly organised and prevent it from spilling over.