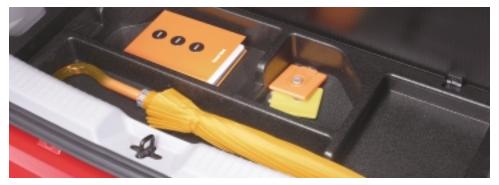

### What I Choose to Have

Things that are familiar at first sight. Something that is your own persona is **indeed priceless**. You've got stuff, and Picanto has **lots of places** for it. Besides the cargo area, there are many compartments ready for you to fill. Stowing away your stuff has never been **more efficient**. **Storage space** is provided by a lockable glove box, front seatback pocket, centre console, overhead sunglass console and by a useful under-seat tray.

### MANY THINGS IN MANY STORAGES

Cell phone tray + ashtray + cupholder : Well organised front console includes convenient spaces such as cupholder, ashtray, cigar jack and cell phone. Luggage under floor box : This removable tray underneath luggage floor surely holds cargo securely and out of view. Seat under tray : Front passenger seat comes with a seat under tray that's perfect for storing magazines and other sundry items. Two-Layer Glove box : The crash pad is provided with two glove boxes providing an abundance of storage options. Driver side headlining tray: Mounted to the driver side headlining, the sunglass holder (option) keeps eyewear secure and out of the way. Rear deposit box : Centre facia provides easy accessible and usable storage tray in the rear. Door map pocket : Front doors are equipped with builtin map pockets that can accommodate diary or gloves.