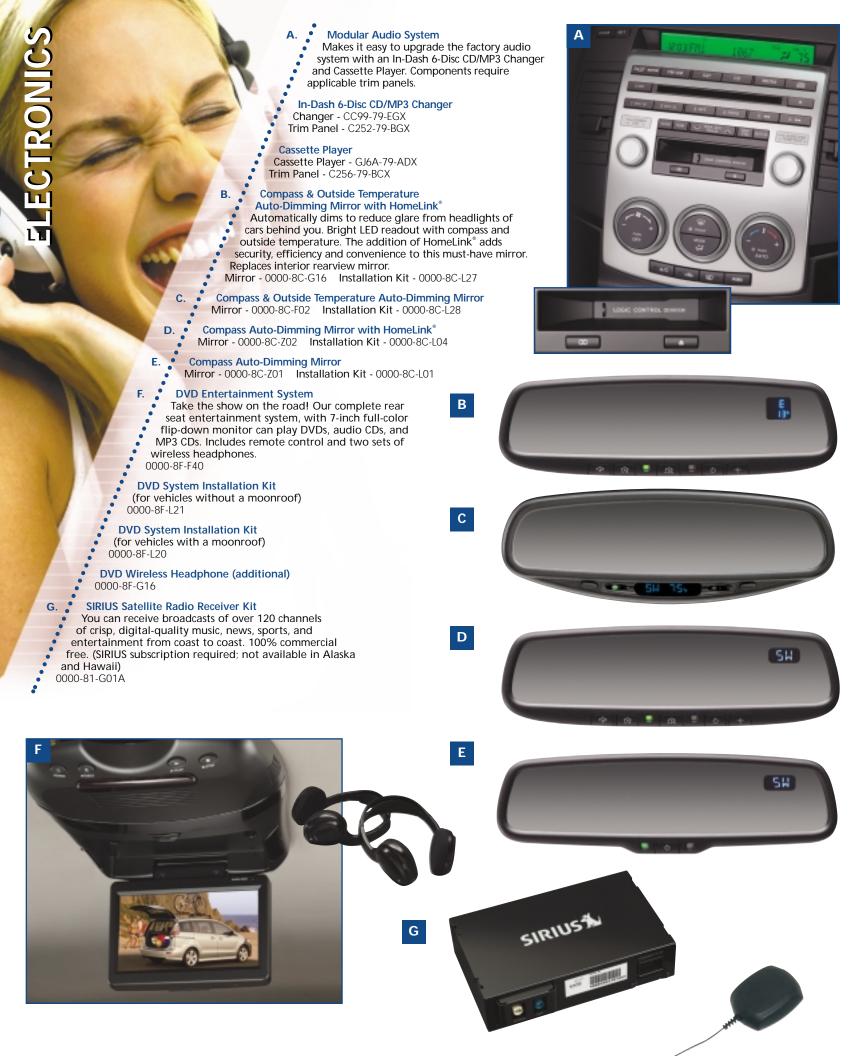

## '06 mazpa 5 Complete Accessory Line-up

|                                                   | MAZDA <i>5</i> Sport | MAZDA5 Touring |
|---------------------------------------------------|----------------------|----------------|
| AUDIO / VISUAL / ELECTRONICS                      |                      |                |
| Cassette Player                                   |                      |                |
| Compass & Outside Temperature                     |                      |                |
| Auto-Dimming Mirror                               |                      |                |
| Compass & Outside Temperature                     |                      |                |
| Auto-Dimming Mirror with                          |