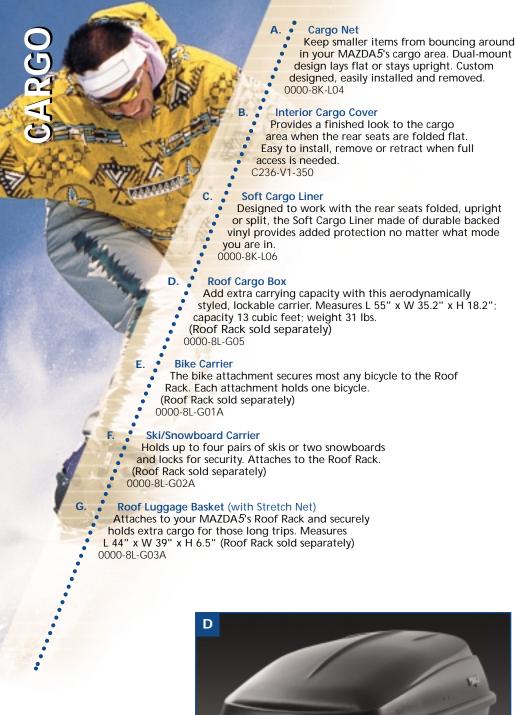

## '06 mazpa 5 Complete Accessory Line-up

|                                                   | MAZDA <i>5</i> Sport | MAZDA5 Touring |
|---------------------------------------------------|----------------------|----------------|
| AUDIO / VISUAL / ELECTRONICS                      |                      |                |
| Cassette Player                                   |                      |                |
| Compass & Outside Temperature                     |                      |                |
| Auto-Dimming Mirror                               |                      |                |
| Compass & Outside Temperature                     |                      |                |
| Auto-Dimming Mirror with                          |                      |                |
| HomeLink®                                         |                      |                |
| Compass Auto Dimming Mirror                       |                      |                |
| Compass Auto-Dimming Mirror                       |                      |                |
| with HomeLink®                                    |                      |                |
| DVD Entertainment System                          |                      |                |
| DVD Wireless Headphone                            |                      |                |
| In-Dash 6-Disc CD/MP3 Changer                     |                      |                |
| Remote Engine Start (Automatic Transmission Only) |                      |                |
| SIRIUS Satellite Radio Receiver Kit               |                      |                |
|                                                   |                      |                |
| EXTERIOR ACCESSORIES                              |                      |                |
| Bike Carrier (Roof Rack Mount)                    |                      |                |
| Car Cover                                         |                      |                |
| Car Cover Cable Lock                              |                      |                |
| Door Edge Guards                                  |                      |                |
| Exhaust Tip                                       |                      |                |
| Fog Lights                                        |                      |                |
| Front Mask                                        |                      |                |
| Front Splash Guards                               |                      |                |
| Moonroof Wind Deflector                           |                      |                |
| Rear Bumper Step Plate                            |                      |                |
| Rear Roof Spoiler                                 |                      |                |
| Roof Cargo Box, Short (Black)                     |                      |                |
| Roof Luggage Basket (with Stretch Net)            |                      |                |
| Roof Rack                                         |                      |                |
| Side Sill Extensions                              |                      |                |
| Ski/Snowboard Carrier (Roof Rack Mount)           |                      |                |
| Touch-Up Paint                                    |                      |                |
| Wheel Locks                                       |                      |                |
| INTERIOR ACCESSORIES                              |                      |                |
| All-Weather Floor Mats                            |                      |                |
| Cargo Net                                         |                      |                |
| Carpet Floor Mats (Not Shown)                     |                      |                |
| First Aid Kit                                     |                      |                |
| Interior Cargo Cover                              |                      |                |
| Remote Engine Start                               |                      |                |
| Seat Covers                                       |                      |                |
| Soft Cargo Liner                                  |                      |                |
| Roadside Assistance Kit                           |                      |                |
| Windshield Sunscreen                              |                      |                |
|                                                   |                      |                |