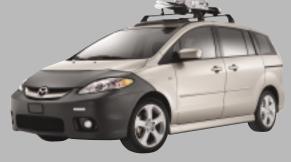

## '06 mazpa 5 Complete Accessory Line-up

|                                                   | MAZDA <i>5</i> Sport | MAZDA5 Touring |
|---------------------------------------------------|----------------------|----------------|
| AUDIO / VISUAL / ELECTRONICS                      |                      |                |
| Cassette Player                                   |                      |                |
| Compass & Outside Temperature                     |                      |                |
| Auto-Dimming Mirror                               |                      |                |
| Compass & Outside Temperature                     |                      |                |
| Auto-Dimming Mirror with                          |                      |                |
| HomeLink®                                         |                      |                |
| Compass Auto Dimming Mirror                       |                      |                |
| Compass Auto-Dimming Mirror                       |                      |                |
| with HomeLink®                                    |                      |                |
| DVD Entertainment System                          |                      |                |
| DVD Wireless Headphone                            |                      |                |
| In-Dash 6-Disc CD/MP3 Changer                     |                      |                |
| Remote Engine Start (Automatic Transmission Only) |                      |                |
| SIRIUS Satellite Radio Receiver Kit               |                      |                |
|                                                   |                      |                |
| EXTERIOR ACCESSORIES                              |                      |                |
| Bike Carrier (Roof Rack Mount)                    |                      |                |
| Car Cover                                         |                      |                |
| Car Cover Cable Lock                              |                      |                |
| Door Edge Guards                                  |                      |                |
| Exhaust Tip                                       |                      |                |
| Fog Lights                                        |                      |                |
| Front Mask                                        |                      |                |
| Front Splash Guards                               |                      |                |
| Moonroof Wind Deflector                           |                      |                |
| Rear Bumper Step Plate                            |                      |                |
| Rear Roof Spoiler                                 |                      |                |
| Roof Cargo Box, Short (Black)                     |                      |                |
| Roof Luggage Basket (with Stretch Net)            |                      |                |
| Roof Rack                                         |                      |                |
| Side Sill Extensions                              |                      |                |
| Ski/Snowboard Carrier (Roof Rack Mount)           |                      |                |
| Touch-Up Paint                                    |                      |                |
| Wheel Locks                                       |                      |                |
| INTERIOR ACCESSORIES                              |                      |                |
| All-Weather Floor Mats                            |                      |                |
| Cargo Net                                         |                      |                |
| Carpet Floor Mats (Not Shown)                     |                      |                |
| First Aid Kit                                     |                      |                |
| Interior Cargo Cover                              |                      |                |
| Remote Engine Start                               |                      |                |
| Seat Covers                                       |                      |                |
| Soft Cargo Liner                                  |                      |                |
| Roadside Assistance Kit                           |                      |                |
| Windshield Sunscreen                              |                      |                |
|                                                   |                      |                |