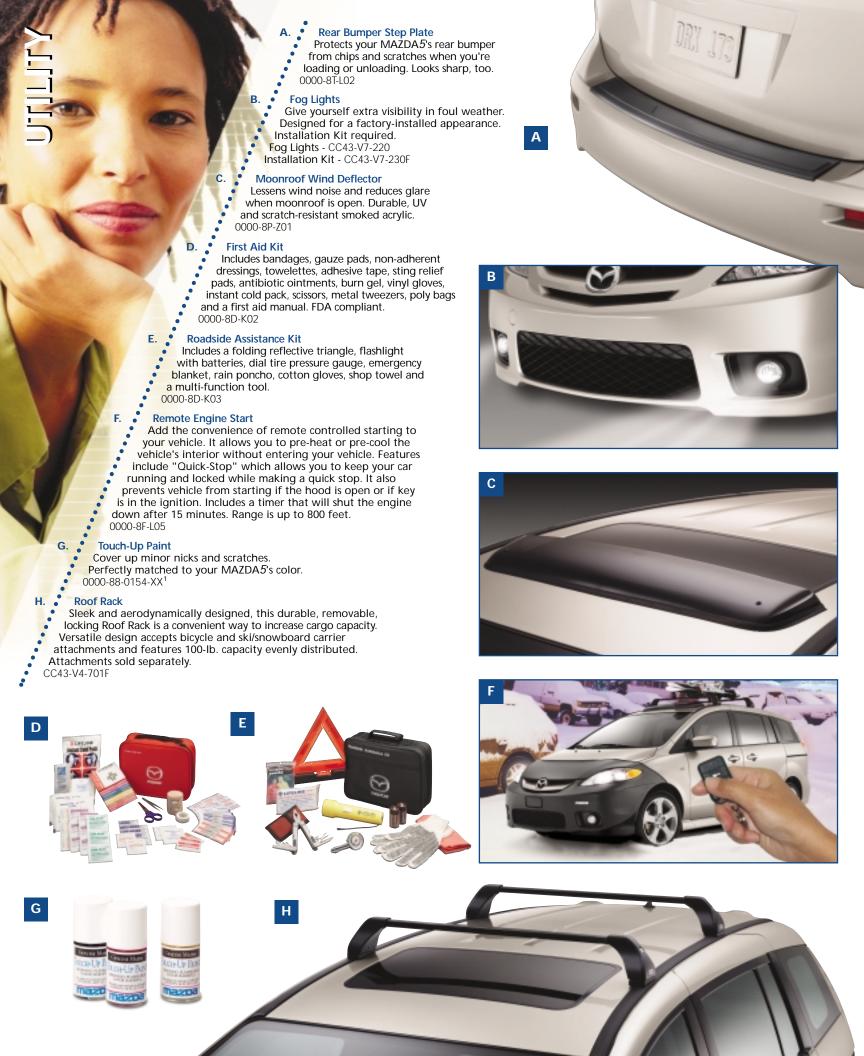

## '06 mazpa 5 Complete Accessory Line-up

|                                                   | MAZDA <i>5</i> Sport | MAZDA5 Touring |
|---------------------------------------------------|----------------------|----------------|
| AUDIO / VISUAL / ELECTRONICS                      |                      |                |
| Cassette Player                                   |                      |                |
| Compass & Outside Temperature                     |                      |                |
| Auto-Dimming Mirror                               |                      |                |
| Compass & Outside Temperature                     |                      |                |
| Auto-Dimming Mirror with                          |