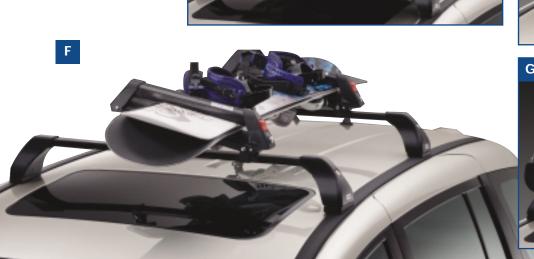

## '06 mazpa 5 Complete Accessory Line-up

|                                                   | MAZDA <i>5</i> Sport | MAZDA5 Touring |
|---------------------------------------------------|----------------------|----------------|
| AUDIO / VISUAL / ELECTRONICS                      |                      |                |
| Cassette Player                                   |                      |                |
| Compass & Outside Temperature                     |                      |                |
| Auto-Dimming Mirror                               |                      |                |
| Compass & Outside Temperature                     |                      |                |
| Auto-Dimming Mirror with                          |                      |                |
| HomeLink®                                         |                      |                |
| Compass Auto Dimming Mirror                       |                      |                |
| Compass Auto-Dimming Mirror                       |                      |                |
| with HomeLink®                                    |                      |                |
| DVD Entertainment System                          |                      |                |
| DVD Wireless Headphone                            |                      |                |
| In-Dash 6-Disc CD/MP3 Changer                     |                      |                |
| Remote Engine Start (Automatic Transmission Only) |                      |                |
| SIRIUS Satellite Radio Receiver Kit               |                      |                |
|                                                   |                      |                |
| EXTERIOR ACCESSORIES                              |                      |                |
| Bike Carrier (Roof Rack Mount)                    |                      |                |
| Car Cover                                         |                      |                |
| Car Cover Cable Lock                              |                      |                |
| Door Edge Guards                                  |                      |                |
| Exhaust Tip                                       |                      |                |
| Fog Lights                                        |                      |                |
| Front Mask                                        |                      |                |
| Front Splash Guards                               |                      |                |
| Moonroof Wind Deflector                           |                      |                |
| Rear Bumper Step Plate                            |                      |                |
| Rear Roof Spoiler                                 |                      |                |
| Roof Cargo Box, Short (Black)                     |                      |                |
| Roof Luggage Basket (with Stretch Net)            |                      |                |
| Roof Rack                                         |                      |                |
| Side Sill Extensions                              |                      |                |
| Ski/Snowboard Carrier (Roof Rack Mount)           |                      |                |
| Touch-Up Paint                                    |                      |                |
| Wheel Locks                                       |                      |                |
| INTERIOR ACCESSORIES                              |                      |                |
| All-Weather Floor Mats                            |                      |                |
| Cargo Net                                         |                      |                |
| Carpet Floor Mats (Not Shown)                     |                      |                |
| First Aid Kit                                     |                      |                |
| Interior Cargo Cover                              |                      |                |
| Remote Engine Start                               |                      |                |
| Seat Covers                                       |                      |                |
| Soft Cargo Liner                                  |                      |                |
| Roadside Assistance Kit                           |                      |                |
| Windshield Sunscreen                              |                      |                |
|                                                   |                      |                |