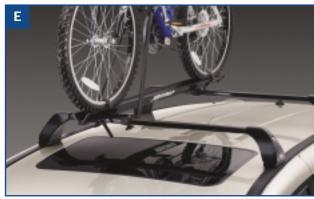

## '06 mazpa 5 Complete Accessory Line-up

|                                                   | MAZDA <i>5</i> Sport | MAZDA5 Touring |
|---------------------------------------------------|----------------------|----------------|
| AUDIO / VISUAL / ELECTRONICS                      |                      |                |
| Cassette Player                                   |                      |                |
| Compass & Outside Temperature                     |                      |                |
| Auto-Dimming Mirror                               |                      |                |
| Compass & Outside Temperature                     |                      |                |
| Auto-Dimming Mirror with                          |                      |                |
| HomeLink®                                         |                      |                |
| Compass Auto Dimming Mirror                       |                      |                |
| Compass Auto-Dimming Mirror                       |                      |                |
| with HomeLink®                                    |                      |                |
| DVD Entertainment System                          |                      |                |
| DVD Wireless Headphone                            |                      |                |
| In-Dash 6-Disc CD/MP3 Changer                     |                      |                |
| Remote Engine Start (Automatic Transmission Only) |                      |                |
| SIRIUS Satellite Radio Receiver Kit               |                      |                |
|                                                   |                      |                |
| EXTERIOR ACCESSORIES                              |                      |                |
| Bike Carrier (Roof Rack Mount)                    |                      |                |
| Car Cover                                         |                      |                |
| Car Cover Cable Lock                              |                      |                |
| Door Edge Guards                                  |                      |                |
| Exhaust Tip                                       |                      |                |
| Fog Lights                                        |                      |                |
| Front Mask                                        |                      |                |
| Front Splash Guards                               |                      |                |
| Moonroof Wind Deflector                           |                      |                |
| Rear Bumper Step Plate                            |                      |                |
| Rear Roof Spoiler                                 |                      |                |
| Roof Cargo Box, Short (Black)                     |                      |                |
| Roof Luggage Basket (with Stretch Net)            |                      |                |
| Roof Rack                                         |                      |                |
| Side Sill Extensions                              |                      |                |
| Ski/Snowboard Carrier (Roof Rack Mount)           |                      |                |
| Touch-Up Paint                                    |                      |                |
| Wheel Locks                                       |                      |                |
| INTERIOR ACCESSORIES                              |                      |                |
| All-Weather Floor Mats                            |                      |                |
| Cargo Net                                         |                      |                |
| Carpet Floor Mats (Not Shown)                     |                      |                |
| First Aid Kit                                     |                      |                |
| Interior Cargo Cover                              |                      |                |
| Remote Engine Start                               |                      |                |
| Seat Covers                                       |                      |                |
| Soft Cargo Liner                                  |                      |                |
| Roadside Assistance Kit                           |                      |                |
| Windshield Sunscreen                              |                      |                |
|                                                   |                      |                |