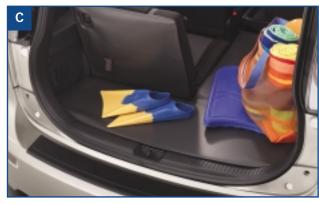

## '06 mazpa 5 Complete Accessory Line-up

|                                                   | MAZDA <i>5</i> Sport | MAZDA5 Touring |
|---------------------------------------------------|----------------------|----------------|
| AUDIO / VISUAL / ELECTRONICS                      |                      |                |
| Cassette Player                                   |                      |                |
| Compass & Outside Temperature                     |                      |                |
| Auto-Dimming Mirror                               |                      |                |
| Compass & Outside Temperature                     |                      |                |
| Auto-Dimming Mirror with                          |                      |                |
| HomeLink®                                         |                      |                |
| Compass Auto Dimming Mirror                       |                      |                |
| Compass Auto-Dimming Mirror                       |                      |                |
| with HomeLink®                                    |                      |                |
| DVD Entertainment System                          |                      |                |
| DVD Wireless Headphone                            |                      |                |
| In-Dash 6-Disc CD/MP3 Changer                     |                      |                |
| Remote Engine Start (Automatic Transmission Only) |                      |                |
| SIRIUS Satellite Radio Receiver Kit               |                      |                |
|                                                   |                      |                |
| EXTERIOR ACCESSORIES                              |                      |                |
| Bike Carrier (Roof Rack Mount)                    |                      |                |
| Car Cover                                         |                      |                |
| Car Cover Cable Lock                              |                      |                |
| Door Edge Guards                                  |                      |                |
| Exhaust Tip                                       |                      |                |
| Fog Lights                                        |                      |                |
| Front Mask                                        |                      |                |
| Front Splash Guards                               |                      |                |
| Moonroof Wind Deflector                           |                      |                |
| Rear Bumper Step Plate                            |                      |                |
| Rear Roof Spoiler                                 |                      |                |
| Roof Cargo Box, Short (Black)                     |                      |                |
| Roof Luggage Basket (with Stretch Net)            |                      |                |
| Roof Rack                                         |                      |                |
| Side Sill Extensions                              |                      |                |
| Ski/Snowboard Carrier (Roof Rack Mount)           |                      |                |
| Touch-Up Paint                                    |                      |                |
| Wheel Locks                                       |                      |                |
| INTERIOR ACCESSORIES                              |                      |                |
| All-Weather Floor Mats                            |                      |                |
| Cargo Net                                         |                      |                |
| Carpet Floor Mats (Not Shown)                     |                      |                |
| First Aid Kit                                     |                      |                |
| Interior Cargo Cover                              |                      |                |
| Remote Engine Start                               |                      |                |
| Seat Covers                                       |                      |                |
| Soft Cargo Liner                                  |                      |                |
| Roadside Assistance Kit                           |                      |                |
| Windshield Sunscreen                              |                      |                |
|                                                   |                      |                |