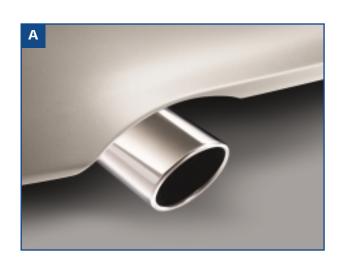

## '06 mazpa 5 Complete Accessory Line-up

|                                                   | MAZDA <i>5</i> Sport | MAZDA5 Touring |
|---------------------------------------------------|----------------------|----------------|
| AUDIO / VISUAL / ELECTRONICS                      |                      |                |
| Cassette Player                                   |                      |                |
| Compass & Outside Temperature                     |                      |                |
| Auto-Dimming Mirror                               |                      |                |
| Compass & Outside Temperature                     |                      |                |
| Auto-Dimming Mirror with                          |                      |                |
| HomeLink®                                         |                      |                |
| Compass Auto Dimming Mirror                       |                      |                |
| Compass Auto-Dimming Mirror                       |                      |                |
| with HomeLink®                                    |                      |                |
| DVD Entertainment System                          |                      |                |
| DVD Wireless Headphone                            |                      |                |
| In-Dash 6-Disc CD/MP3 Changer                     |                      |                |
| Remote Engine Start (Automatic Transmission Only) |                      |                |
| SIRIUS Satellite Radio Receiver Kit               |                      |                |
|                                                   |                      |                |
| EXTERIOR ACCESSORIES                              |                      |                |
| Bike Carrier (Roof Rack Mount)                    |                      |                |
| Car Cover                                         |                      |                |
| Car Cover Cable Lock                              |                      |                |
| Door Edge Guards                                  |                      |                |
| Exhaust Tip                                       |                      |                |
| Fog Lights                                        |                      |                |
| Front Mask                                        |                      |                |
| Front Splash Guards                               |                      |                |
| Moonroof Wind Deflector                           |                      |                |
| Rear Bumper Step Plate                            |                      |                |
| Rear Roof Spoiler                                 |                      |                |
| Roof Cargo Box, Short (Black)                     |                      |                |
| Roof Luggage Basket (with Stretch Net)            |                      |                |
| Roof Rack                                         |                      |                |
| Side Sill Extensions                              |                      |                |
| Ski/Snowboard Carrier (Roof Rack Mount)           |                      |                |
| Touch-Up Paint                                    |                      |                |
| Wheel Locks                                       |                      |                |
| INTERIOR ACCESSORIES                              |                      |                |
| All-Weather Floor Mats                            |                      |                |
| Cargo Net                                         |                      |                |
| Carpet Floor Mats (Not Shown)                     |                      |                |
| First Aid Kit                                     |                      |                |
| Interior Cargo Cover                              |                      |                |
| Remote Engine Start                               |                      |                |
| Seat Covers                                       |                      |                |
| Soft Cargo Liner                                  |                      |                |
| Roadside Assistance Kit                           |                      |                |
| Windshield Sunscreen                              |                      |                |
|                                                   |                      |                |