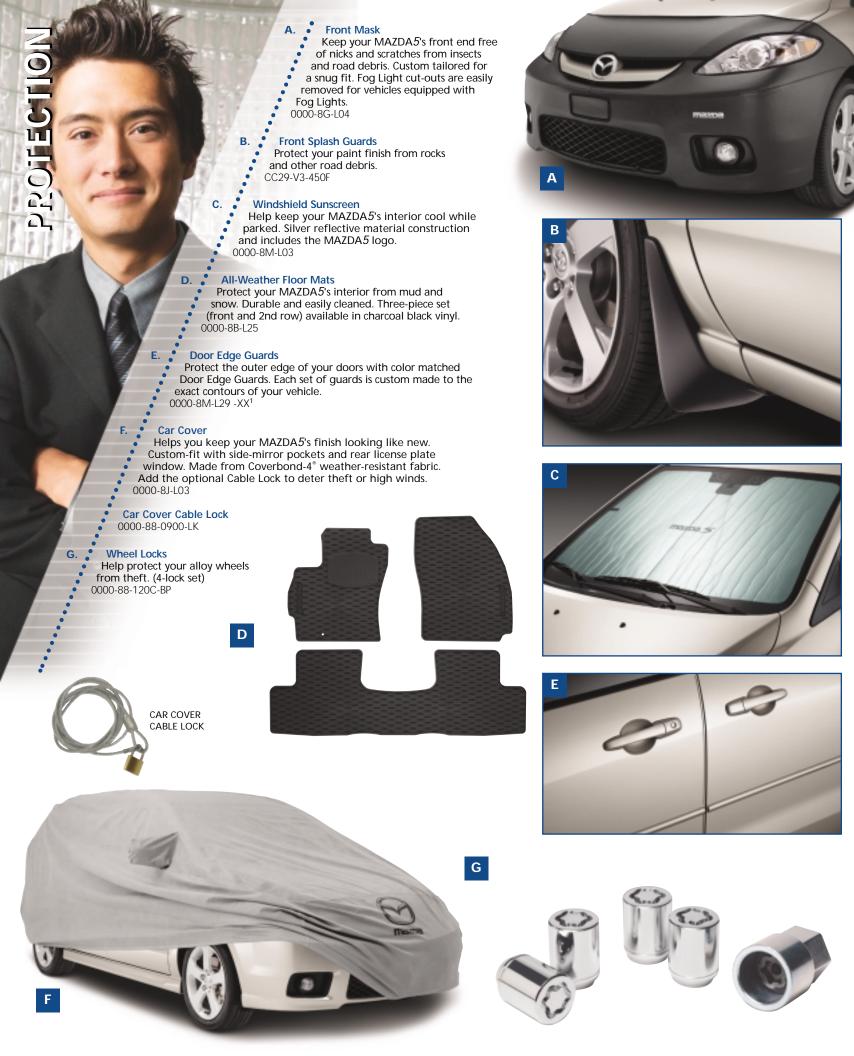

## '06 mazpa 5 Complete Accessory Line-up

|                                                   | MAZDA <i>5</i> Sport | MAZDA5 Touring |
|---------------------------------------------------|----------------------|----------------|
| AUDIO / VISUAL / ELECTRONICS                      |                      |                |
| Cassette Player                                   |                      |                |
| Compass & Outside Temperature                     |                      |                |
| Auto-Dimming Mirror                               |                      |                |
| Compass & Outside Temperature                     |                      |                |
| Auto-Dimming Mirror with                          |                      |                |
| HomeLink®                                         |                      |                |
| Compass Auto Dimming Mirror                       |                      |                |
| Compass Auto-Dimming Mirror                       |                      |                |
| with HomeLink®                                    |                      |                |
| DVD Entertainment System                          |                      |                |
| DVD Wireless Headphone                            |                      |                |
| In-Dash 6-Disc CD/MP3 Changer                     |                      |                |
| Remote Engine Start (Automatic Transmission Only) |                      |                |
| SIRIUS Satellite Radio Receiver Kit               |                      |                |
|                                                   |                      |                |
| EXTERIOR ACCESSORIES                              |                      |                |
| Bike Carrier (Roof Rack Mount)                    |                      |                |
| Car Cover                                         |                      |                |
| Car Cover Cable Lock                              |                      |                |
| Door Edge Guards                                  |                      |                |
| Exhaust Tip                                       |                      |                |
| Fog Lights                                        |                      |                |
| Front Mask                                        |                      |                |
| Front Splash Guards                               |                      |                |
| Moonroof Wind Deflector                           |                      |                |
| Rear Bumper Step Plate                            |                      |                |
| Rear Roof Spoiler                                 |                      |                |
| Roof Cargo Box, Short (Black)                     |                      |                |
| Roof Luggage Basket (with Stretch Net)            |                      |                |
| Roof Rack                                         |                      |                |
| Side Sill Extensions                              |                      |                |
| Ski/Snowboard Carrier (Roof Rack Mount)           |                      |                |
| Touch-Up Paint                                    |                      |                |
| Wheel Locks                                       |                      |                |
| INTERIOR ACCESSORIES                              |                      |                |
| All-Weather Floor Mats                            |                      |                |
| Cargo Net                                         |                      |                |
| Carpet Floor Mats (Not Shown)                     |                      |                |
| First Aid Kit                                     |                      |                |
| Interior Cargo Cover                              |                      |                |
| Remote Engine Start                               |                      |                |
| Seat Covers                                       |                      |                |
| Soft Cargo Liner                                  |                      |                |
| Roadside Assistance Kit                           |                      |                |
| Windshield Sunscreen                              |                      |                |
|                                                   |                      |                |