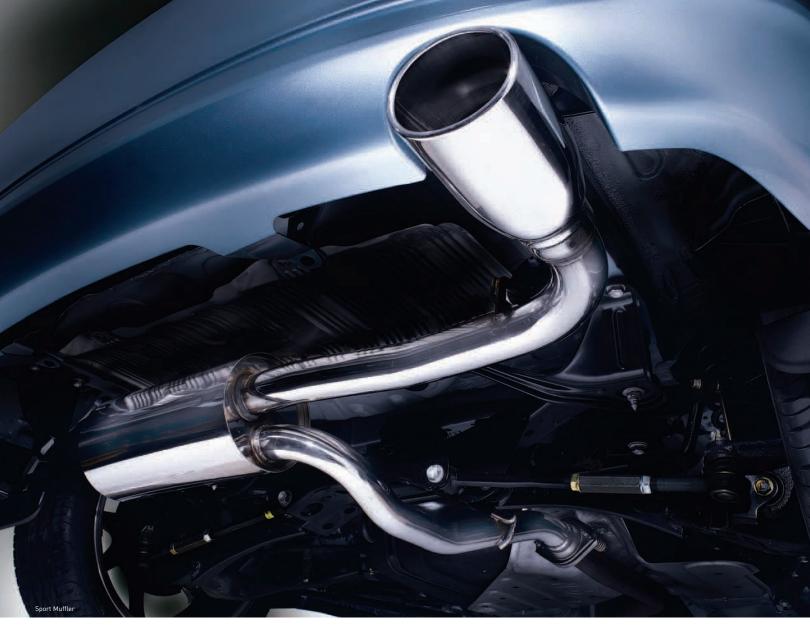

# Toyota Racing Development (TRD) Accessories\*

| TRD item                    | хA  | хB  | tC | Description                                                                                                                                                                                                                                                                 |  |
|-----------------------------|-----|-----|----|-----------------------------------------------------------------------------------------------------------------------------------------------------------------------------------------------------------------------------------------------------------------------------|--|
| High-Performance Air Filter | •   | •   | •  | High-performance reusable air filter design can help provide greater and smoother air flow and can help reduce turbulence and increase combustion efficiency. The filter body's 100% polyurethane construction can promote longer life even in the most extreme conditions. |  |
| Lowering Spring Set         | •   | •   | •  | Lower xA 20mm, xB 30mm, and tC 28mm (Front), 33mm (Rear). Springs are finished in Pearl White.                                                                                                                                                                              |  |
| Performance Shock Set       | •   | •   | •  | Direct replacement for the OE front struts and rear shocks. The revised valving provides a more compliant ride with the TRD Lowering Springs.                                                                                                                               |  |
| High-Performance Oil Filter | •   | •   | •  | Features a heavy gauge steel mounting plate that can reduce flexing under high-RPM conditions.                                                                                                                                                                              |  |
| Performance Clutch Assembly | •   | •   | •  | With increased strength and clamping force, a Performance Clutch provides quicker engagement and faster shifts during aggressive acceleration.                                                                                                                              |  |
| Quickshifter                | •   | •   | •  | Shortens throws on manual transmission.                                                                                                                                                                                                                                     |  |
| TRD Radiator Cap            | N/A | N/A | •  | Direct replacement for the standard tC radiator cap and handles pressures of 1.1 kg/cm2.                                                                                                                                                                                    |  |
| Sport Muffler               | •   | •   | •  | Stainless Steel with wide diameter tip.                                                                                                                                                                                                                                     |  |
| Leather Shift Knob          | •   | •   | •  | Leather Trimmed.                                                                                                                                                                                                                                                            |  |
| Sequential Shift Light Kit  | •   | •   | •  | Racing style high intensity indicator notes optimal shift points, with record/playback function.                                                                                                                                                                            |  |
| Strut Tie Bar               | •   | •   | •  | Rigidly links the top mounting points of the two front MacPherson strut towers.                                                                                                                                                                                             |  |
| Supercharger**              | N/A | N/A | •  | Supercharger develops higher engine output by forcing increased airflow to the cylinders.                                                                                                                                                                                   |  |