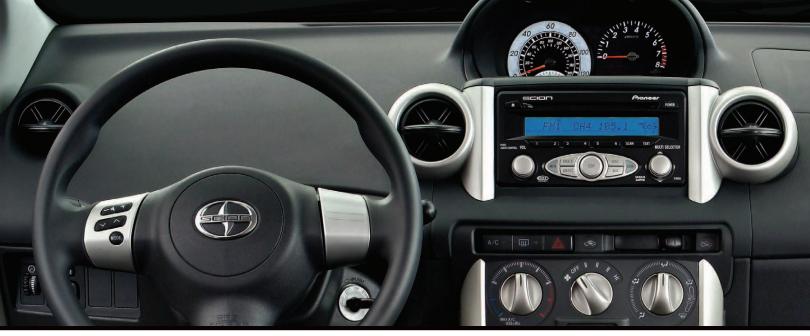

xA Instrument Panel shown with Standard Air Conditioning, Optional Upgraded Pioneer Audio (MP3, iPod Connection jack, Auxilary Input and Satellite controller capable)

Interior

# The XA gives you more.

Though it carries the lowest base price of any Scion, the xA comes loaded with Standard Features, all at no extra charge.

On the inside, you get a 160 watt maximum output Pioneer CD audio system with six speakers and a mini-jack for amplifying your MP3 player. You also get power windows, locks, and mirrors, air conditioning, tilt steering, front bucket seats, and even a handy first aid kit.