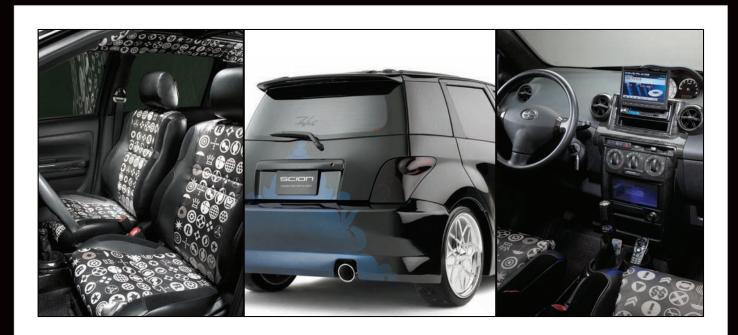

- Custom Futura-designed paint job
   Custom body kit by Fabulous
   Custom Futura-designed wheels by Boyd Coddington
   Custom Futura-designed Parada tires by Yokohama

  Custom Futura-designed interior parameters.

- Custom Futura-designed interior upholstery
   Custom grills by Precision Grills
   Shaved door handles
   Custom Neon Blue interior lighting system
   Advanced SAS/Bazooka audio system
- Video system by Eiger Vision and Soundstream
   Injen Technologies intake and exhaust system