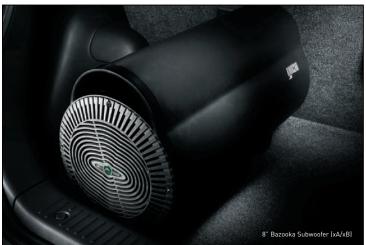

### Bazooka Subwoofer

When you're ready to test the low-end theory, look no further than Bazooka Mobile Audio. Scion proudly offers two types of amplified Bazooka subwoofers, both with dual voice coils and 100 watts of power. In the xA and xB, the legendary 8" Bazooka tube fits conveniently into the cargo space.