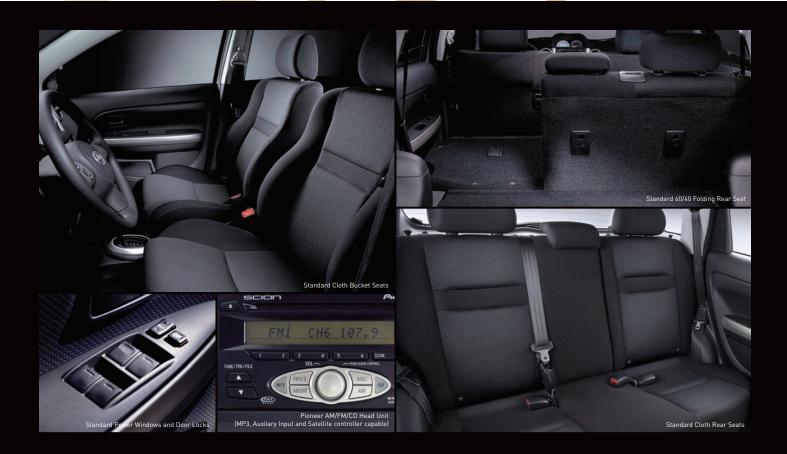

# The XA gives you more.

Though it carries the lowest base price of any Scion, the xA comes loaded with Standard Features, all at no extra charge.

On the inside, you get a 160 watt maximum output Pioneer CD audio system with six speakers and a mini-jack for amplifying your MP3 player. You also get power windows, locks, and mirrors, air conditioning, tilt steering, front bucket seats, and even a handy first aid kit.

#### YOU HAVE HIGH STANDARDS? SO DO WE.

INTERIOR/CONVENIENCE FEATURES

Air conditioning? A thumping six-speaker sound system? Power windows, mirrors, and door locks? Anti-lock brakes? What other companies call options, we call Standard Features. That means they come standard on every Scion.