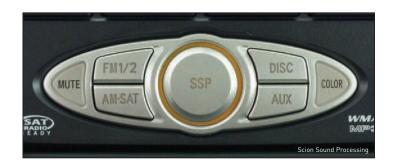

### Scion Sound Processing (SSP)

In every Scion, each speaker is tuned to match the specifications of the Scion Sound Processor. With SSP, you can give your music a different sound and feel at the touch of a button.

#### SSP features three settings:

- SSP Neutral: Keeps the music in the background, with balanced bass and treble.
- SSP Hear: Enhances the highs and lows.
- SSP Feel: Gives your system a workout.