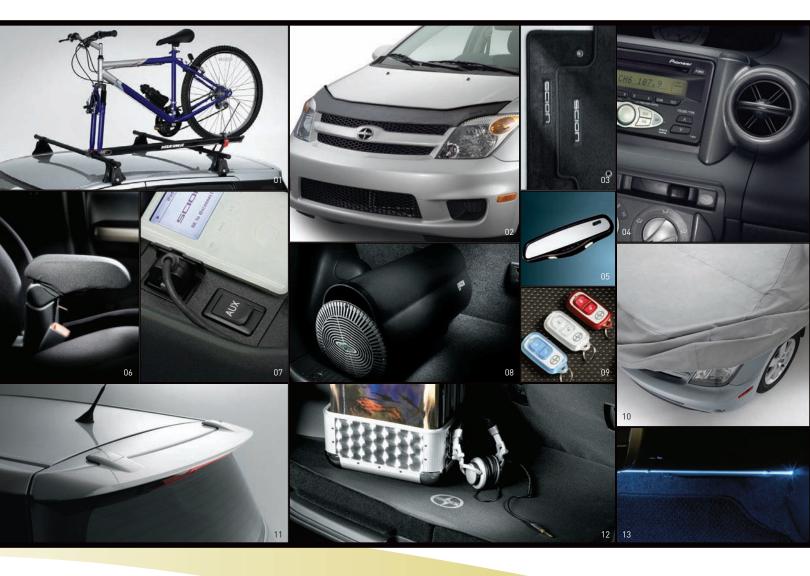

Personalization is optional. It's up to you. You car says something about you, and no one should put words in your mouth.

- 01 Yakima Roof Rack with Bike Attachment
- 02 Front End Mask
- 03 Floor/Cargo Mats
- 04 Molded Dash Appliqué by Superior Dash
- 05 Auto Dimming Mirror
- 06 Armrest
- 07 Upgraded Pioneer Audio

(MP3, iPod Connection jack, Auxilary Input and Satellite controller capable)

- 08 8" Subwoofer by Bazooka Mobile Audio
- 09 Security Remote Covers
- 10 Car Cover
- 11 Rear Spoiler
- 12 Cargo Liner
- 13 Interior lighting system (featuring 2 LED cup holder lights and 2 LED light bars)
- 14 EP-10 15 "Alloy Wheel
- 15 Fuel Door Appliqué by Superior Dash
- 16 Leather Wrapped Steering Wheel

- 17 Rear Bumper Appliqué
- 18 Cargo Tote by Nifty Products
- 19 Interior lighting system (featuring 2 LED cup holder lights and 2 LED light bars)
- 20 B-Pillar Appliqué by Superior Dash
- 21 Mudguards
- 22 Yakima Roof Rack with Ski/Snowboard Attachment
- 23 License Plate Frame
- 24 Cargo Net
- 25 XM Satellite Radio\*
- 26 Upgraded Pioneer Audio
  [MP3, iPod Connection jack, Auxilary Input and Satellite controller capable]
- 27 Sport Pedals by OBX Racing Sports
- 28 Sirius Satellite Radio\*
- 29 Alloy Wheel Locks
- 30 Security System with Remote Keyless Entry
- 31 Shift Knobs by OBX Racing Sports
- 32 Door Sill Enhancements by ACSCO