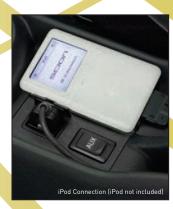

#### iPod Compatible Pioneer Audio System Upgrade

Scion is proud to bring the iPod experience to the car, with a Pioneer AM/FM/CD head unit with iPod control now available as an accessory upgrade for all 2006 Scions. These are the first cars in their class to integrate track, artist and album information from the iPod into a one-line display on the head unit's screen—making your stereo an extension of your iPod. Connectivity is achieved by simply plugging in your iPod via a connector cable. The result is outstanding sound quality through the car's stereo system, while continuously charging your iPod. You control your music through the head unit, or through buttons conveniently located on the steering wheel. The MSRP for this accessory upgrade is only \$260, which includes installation.

#### Upgrade Features:

- iPod Connection
- Charges any iPod with a dock connector
- Up to 160 Watts of power (max power output)
- Built-In DSP Sound Equalization
- Scion Sound Processing (SSP)
- Automatic Sound Levelizer (ASL)
- SRT function
- Customized Welcome Screen
- Steering Wheel Control Capable
- Multi Selector
- MP3/WMA Compressed Audio Playback
- MP3 File Text Capability
- Satellite Radio Control (Satellite Radio Tuner Optional)
- Mini-Audio Jack AUX Input
- 10 Color Change LCD Display