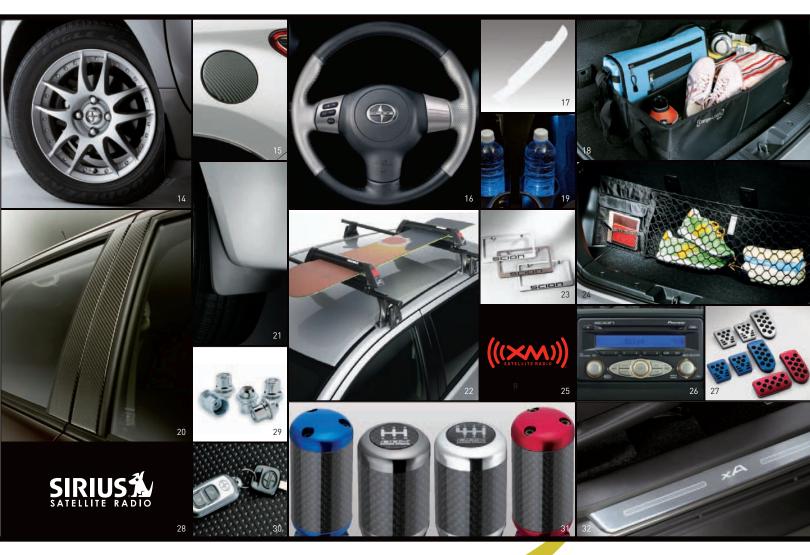

Personalization is optional. It's up to you. You car says something about you, and no one should put words in your mouth.

- 01 Yakima Roof Rack with Bike Attachment
- 02 Front End Mask
- 03 Floor/Cargo Mats
- 04 Molded Dash Appliqué by Superior Dash
- 05 Auto Dimming Mirror
- 06 Armrest
- 07 Upgraded Pioneer Audio

(MP3, iPod Connection jack, Auxilary Input and Satellite controller capable)

- 08 8" Subwoofer by Bazooka Mobile Audio
- 09 Security Remote Covers
- 10 Car Cover
- 11 Rear Spoiler
- 12 Cargo Liner
- 13 Interior lighting system (featuring 2 LED cup holder lights and 2 LED light bars)
- 14 EP-10 15 "Alloy Wheel
- 15 Fuel Door Appliqué by Superior Dash
- 16 Leather Wrapped Steering Wheel

- 17 Rear Bumper Appliqué
- 18 Cargo Tote by Nifty Products
- 19 Interior lighting system (featuring 2 LED cup holder lights and 2 LED light bars)
- 20 B-Pillar Appliqué by Superior Dash
- 21 Mudguards
- 22 Yakima Roof Rack with Ski/Snowboard Attachment
- 23 License Plate Frame
- 24 Cargo Net
- 25 XM Satellite Radio\*
- 26 Upgraded Pioneer Audio
  [MP3, iPod Connection jack, Auxilary Input and Satellite controller capable]
- 27 Sport Pedals by OBX Racing Sports
- 28 Sirius Satellite Radio\*
- 29 Alloy Wheel Locks
- 30 Security System with Remote Keyless Entry
- 31 Shift Knobs by OBX Racing Sports
- 32 Door Sill Enhancements by ACSCO

#### available accessories (not shown)

- Fog Lights
- Billet Oil Filler Cap
- Battery Tie Down
- Front Seat-Mounted Side Airbags and Front and Rear Seat Side Curtain Airbags (Factory Installed)\*\*
- TRD Accessories (Please refer to pages 6-9 for a complete list of TRD accessories)\*\*\*