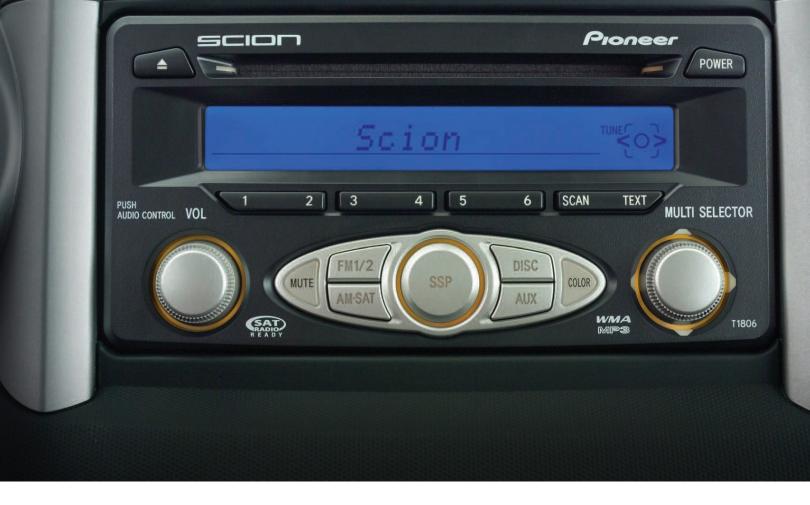

## Scions were designed with music in mind.

To maximize your listening experience, each Scion comes equipped with a Pioneer AM/FM/CD sound system that pumps 160 watts (max power output) through six speakers (including two tweeters). The powerful Pioneer head unit also plays WMA and MP3 CDs and offers MP3 file text display. The proprietary Scion Sound Processing (SSP) and Digital Sound Processing (DSP) Sound Equalization will bring your music alive. And should you want to go beyond FM and get Sirius or XM, the stereo comes with Satellite Radio Control capability.\*

## Easter Eggs

The Pioneer head unit features a few Easter eggs, or hidden special features, that you can access through the "Secret Mode." To access the "Secret Mode," do the following.

- 1. With the head unit on, turn the key from the ACC position to the off position.
- 2. Press and hold MUTE button, and turn the key to ACC. A horizontal line in the LCD display will start flashing.
- 3. Within 15 seconds use any of the sequences below to customize your head unit's display. Repeat the sequence to return to the original screen.

#### "WhatMovesYou"

Press and hold "Mute" and "6" simultaneously while turning ACC off.

#### "Self ExpreScion"

Press and hold "Mute" and "5" simultaneously while turning ACC off.

#### "サイオン" ("Scion" in Japanese)

From CD track number 2, Press and hold "Mute" and "3" simultaneously and turn ACC off.