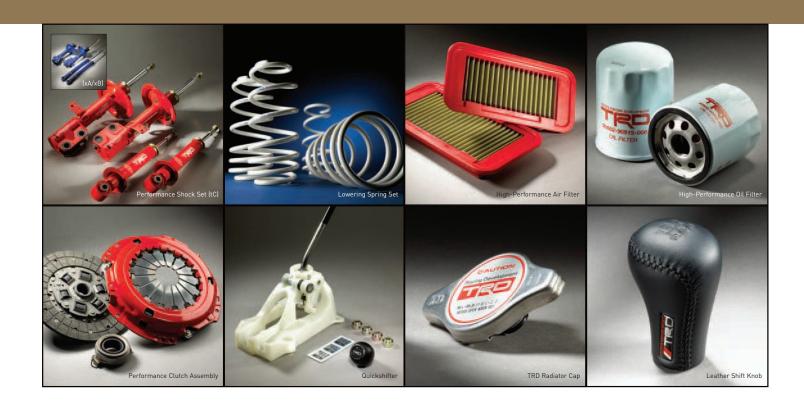

# TRD Accessories

From the racetrack to the street, Toyota Racing Development (TRD) develops performance aftermarket parts for Toyota vehicles. TRD has stepped it up by developing a comprehensive line of accessories, made especially for Scion. When you're ready to take your Scion's performance to the next level, TRD will help get you going -

# Toyota Racing Development (TRD) Accessories\*

| TRD item                    | хA  | хB  | tC | Description                                                                                                                                                                                                                                                                 |  |
|-----------------------------|-----|-----|----|-----------------------------------------------------------------------------------------------------------------------------------------------------------------------------------------------------------------------------------------------------------------------------|--|
| High-Performance Air Filter | •   | •   | •  | High-performance reusable air filter design can help provide greater and smoother air flow and can help reduce turbulence and increase combustion efficiency. The filter body's 100% polyurethane construction can promote longer life even in the most extreme conditions. |  |
| Lowering Spring Set         | •   | •   | •  | Lower xA 20mm, xB 30mm, and tC 28mm (Front), 33mm (Rear). Springs are finished in Pearl White.                                                                                                                                                                              |  |
| Performance Shock Set       | •   | •   | •  | Direct replacement for the OE front struts and rear shocks. The revised valving provides a more compliant ride with the TRD Lowering Springs.                                                                                                                               |  |
| High-Performance Oil Filter | •   | •   | •  | Features a heavy gauge steel mounting plate that can reduce flexing under high-RPM conditions.                                                                                                                                                                              |  |
| Performance Clutch Assembly | •   | •   | •  | With increased strength and clamping force, a Performance Clutch provides quicker engagement and faster shifts during aggressive acceleration.                                                                                                                              |  |
| Quickshifter                | •   | •   | •  | Shortens throws on manual transmission.                                                                                                                                                                                                                                     |  |
| TRD Radiator Cap            | N/A | N/A | •  | Direct replacement for the standard tC radiator cap and handles pressures of 1.1 kg/cm2.                                                                                                                                                                                    |  |
| Sport Muffler               | •   | •   | •  | Stainless Steel with wide diameter tip.                                                                                                                                                                                                                                     |  |
| Leather Shift Knob          | •   | •   | •  | Leather Trimmed.                                                                                                                                                                                                                                                            |  |
| Sequential Shift Light Kit  | •   | •   | •  | Racing style high intensity indicator notes optimal shift points, with record/playback function.                                                                                                                                                                            |  |
| Strut Tie Bar               | •   | •   | •  | Rigidly links the top mounting points of the two front MacPherson strut towers.                                                                                                                                                                                             |  |
| Supercharger**              | N/A | N/A | •  | Supercharger develops higher engine output by forcing increased airflow to the cylinders.                                                                                                                                                                                   |  |