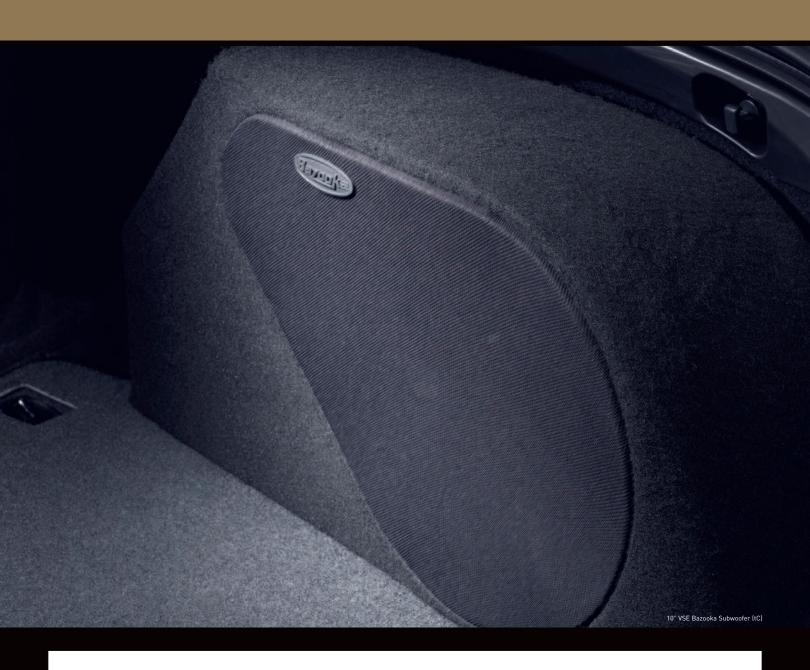

### Bazooka Subwoofer

When you're ready to test the low-end theory, look no further than Bazooka Mobile Audio. Scion proudly offers two types of amplified Bazooka subwoofers, both with dual voice coils and 100 watts of power. In the xA and xB, the legendary 8" Bazooka tube fits conveniently into the cargo space.

For the tC, Bazooka created a specially designed enclosure that hugs the contours of the right rear cargo wall. The 10" woofer definitely gets down, providing thunderous lows without sacrificing storage space.