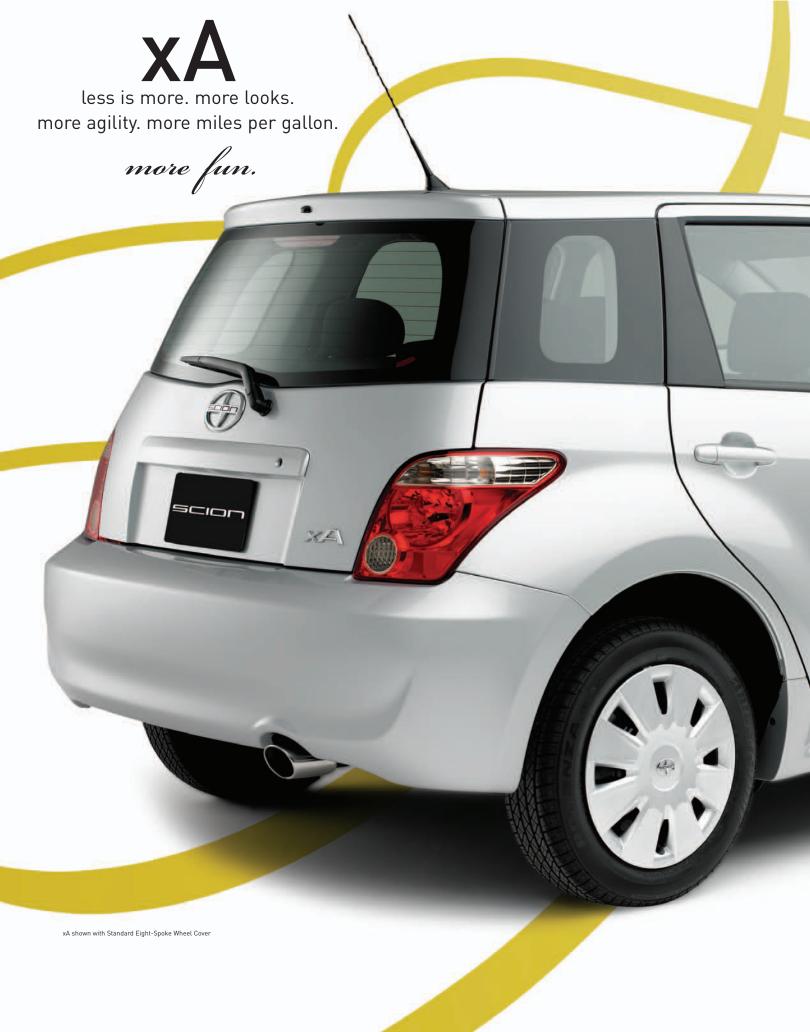

# The XA gives you more.

Though it carries the lowest base price of any Scion, the xA comes loaded with Standard Features, all at no extra charge.

On the inside, you get a 160 watt maximum output Pioneer CD audio system with six speakers and a mini-jack for amplifying your MP3 player. You also get power windows, locks, and mirrors, air conditioning, tilt steering, front bucket seats, and even a handy first aid kit.

On the outside, halogen headlamps and anti-lock brakes (ABS) help keep you safe while a chrome exhaust tip adds the exclamation point.

To learn even more of the xA's Standard Features, refer to the chart on page 5.