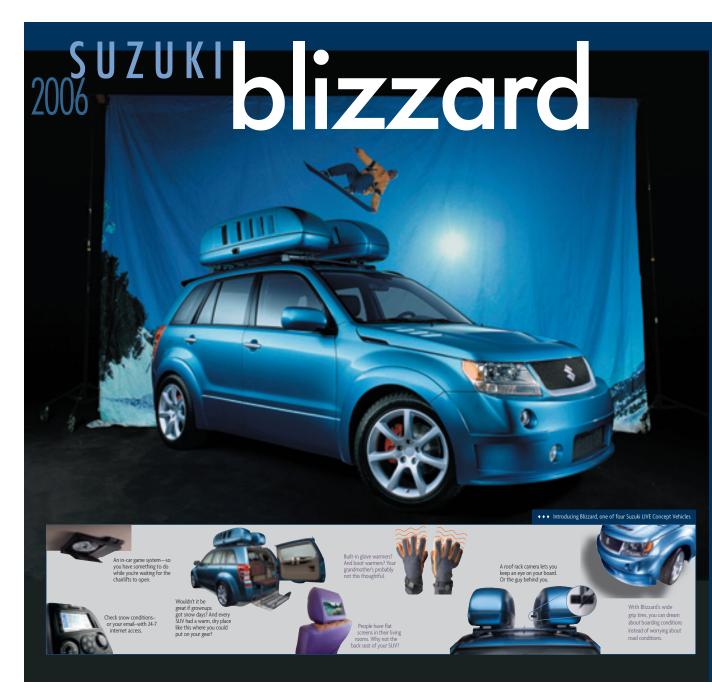

## Suzuki LIVE

We're out to become the car company that makes vehicles for people who really go for it - you know, the kind of people who go kayaking before breakfast, bungee jumping on their lunch hour and board downhill by twilight. So before we designed the Blizzard, we picked the brains of life enthusiasts, adventurers and thrill seekers. Talking to people like you was the only way to figure out how to build the vehicles you want cars and SUVs that aren't just a means of getting from point A to point B, but are as integral as the leash on your surfboard, the chain on your dirt bike or the foot strap on your water ski. You had some pretty good ideas. They resulted in the Suzuki Sea, the Dune, the Wave and the Blizzard, the Suzuki LIFE VEHICLE Concept Series (LIVE). Looking to get more out of life? We're giving you the green light.