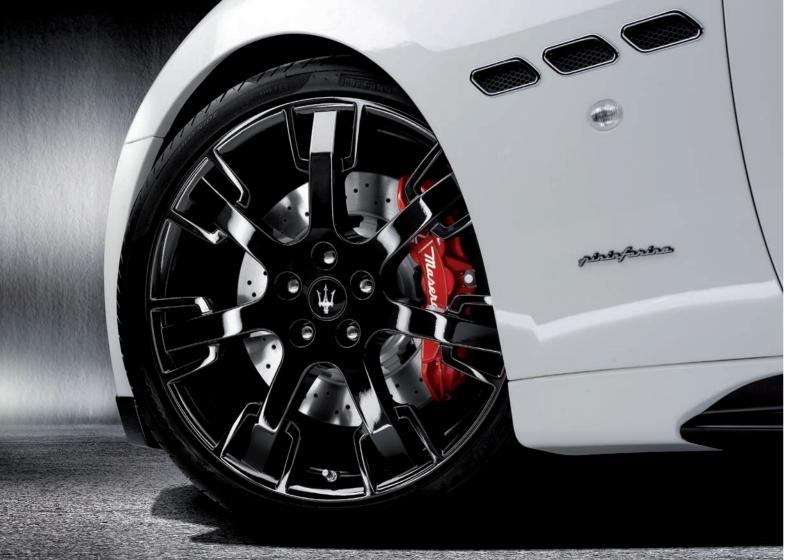

#### **GLOSS BLACK NEPTUNE WHEELS**

The dark shade of the carbon fiber is taken up by the gloss black paint of the 20" wheels, with the aggressive Neptune design.

The "MC Sport Line" program also provides the option of a race-bred suspension and upgraded disc brakes on GranTurismo S Automatic.

The "MC Sport Line" suspension features single-setting dampers and a more rigid set-up, where attention has also been paid to highlight an aggressive look: the exterior of the dampers in matt black are marked by a red "MC" logo in the same red color as the springs.

The "MC Sport Line" suspension is combined with perforated and slotted front and rear disc brakes which help provide a more immediate braking action during sustained spirited driving.

Compared to the standard units, the MC Sport Line discs are perforated around the perimeter for less fade along with 4 slots that help keep the brake pad clean, limiting loss of performance due to the build-up of brake dust, etc., caused by braking: while in the case of rain, their mechanical action helps to break up the film of water. Blind holes have been added inside and outside of the braking surface for more uniform wear of the brake pad and disc surfaces, keeping braking efficiency constant over time.