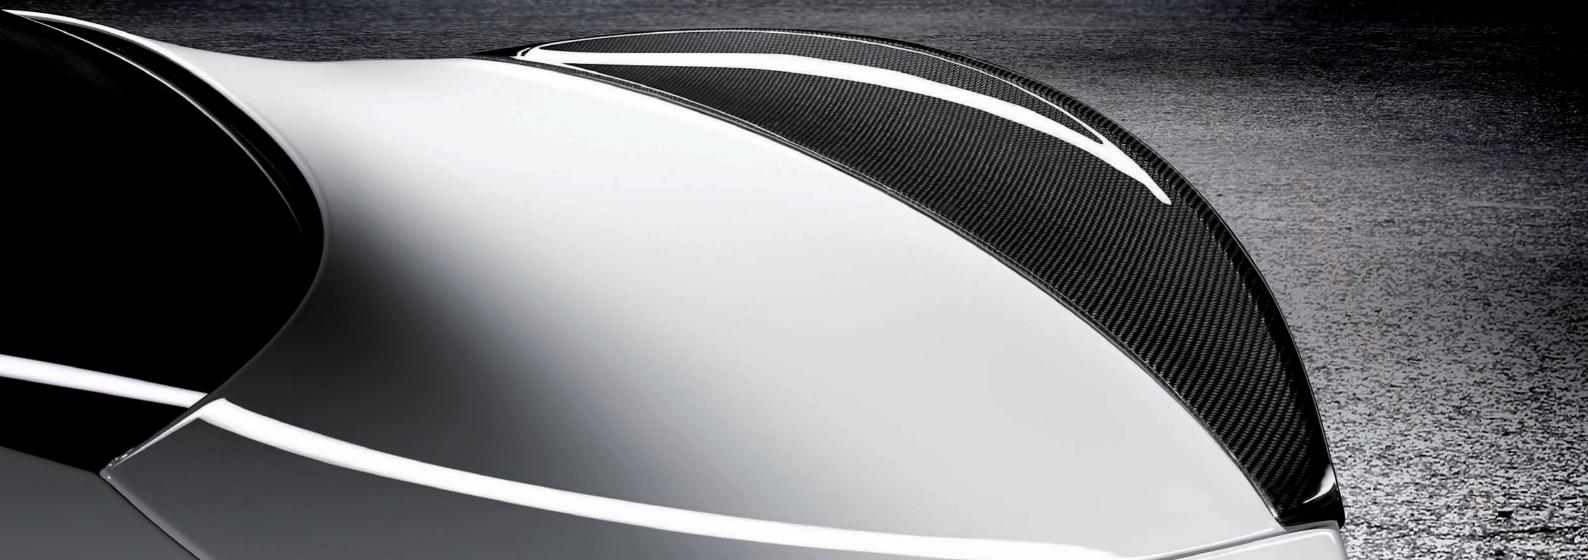

#### MC AERODYNAMIC PACKAGE - I

The aerodynamic look can be modified with the addition of two front deflectors and a rear spoiler, in carbon fiber, developed with the aid of race-track tests performed with the GranTurismo MC Concept.

The new aerodynamic parts increase the vertical load (coefficient of lift: Cz -30%), allowing faster cornering coming out of a corner.

The aerodynamic additions give the car a distinctive racing look, an effect also assisted by the "dark line" on the exterior and by the black painted side-skirts, which provides an even more dynamic side profile.