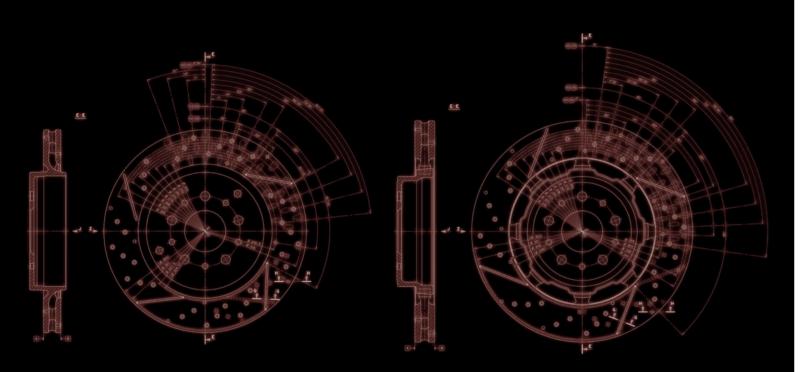

The "MC Sport Line" suspension is combined with perforated and slotted front and rear disc brakes which help provide a more immediate braking action during sustained spirited driving.

Compared to the standard units, the MC Sport Line discs are perforated around the perimeter for less fade along with 4 slots that help keep the brake pad clean, limiting loss of performance due to the build-up of brake dust, etc., caused by braking: while in the case of rain, their mechanical action helps to break up the film of water. Blind holes have been added inside and outside of the braking surface for more uniform wear of the brake pad and disc surfaces, keeping braking efficiency constant over time.