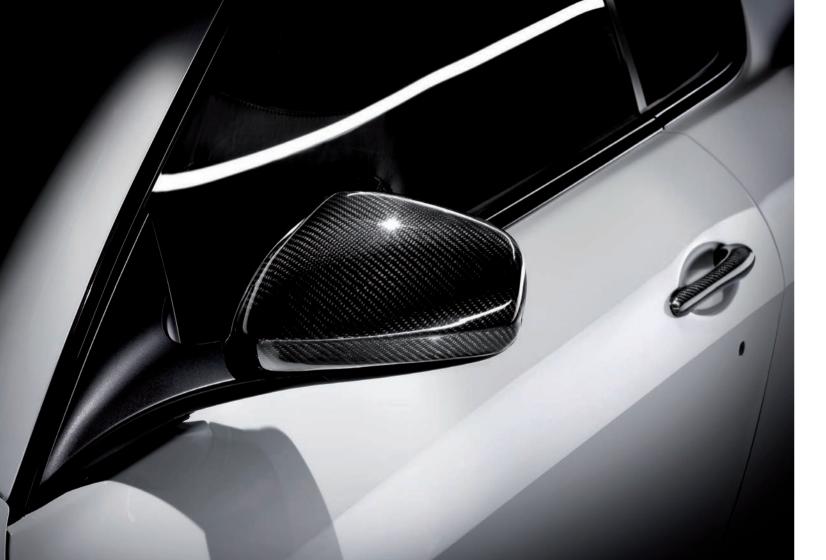

## MC AERODYNAMIC PACKAGE - II

An even sportier exterior can be achieved by combining the carbon fiber aerodynamic additions with side mirror housings and door handles in in the same material.