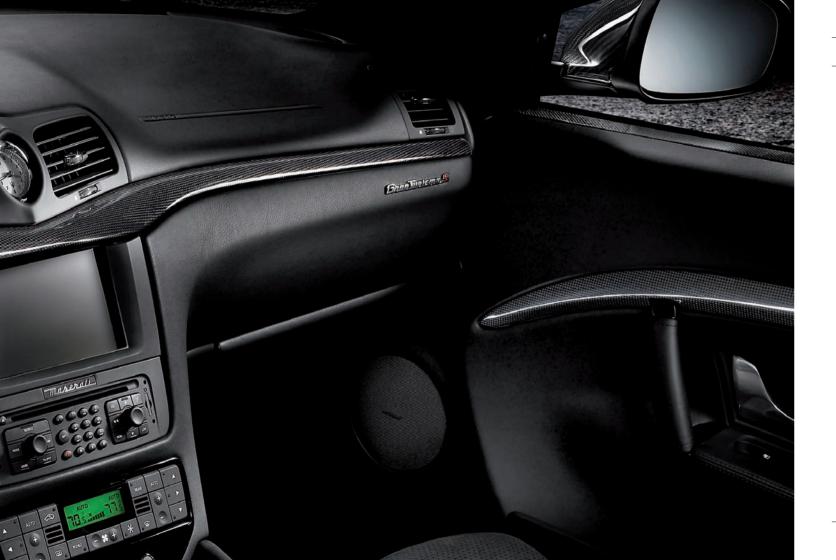

# INTERIOR CARBON PACKAGE

In "MC Sport Line" interiors, carbon fiber sets the style: dashboard, door panels and rear side panels all have carbon fiber moldings, while other interior details are finished in gloss black to provide a closer match with the carbon design.

# **INTERIOR CARBON PACKAGE - EVOLUTION I**

The carbon fiber door sill with the script "MC Sport Line" hightlights the fact that you are stepping into a race-inspired environment; carbon fiber dominates the central tunnel, highlighting the brilliance of the chrome trim pieces.

# **INTERIOR CARBON PACKAGE – EVOLUTION II**

To give the interior an even more distinguished look, the entry package can be added to the carbon fiberclad instrument panel and longer gear shift paddles, also in the same carbon fiber.