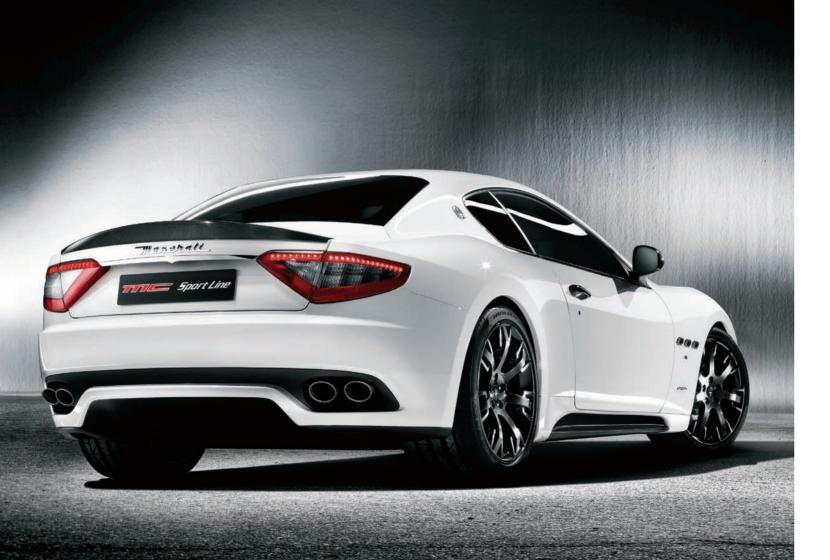

The new aerodynamic parts increase the vertical load (coefficient of lift: Cz -30%), allowing faster cornering coming out of a corner.

The aerodynamic additions give the car a distinctive racing look, an effect also assisted by the "dark line" on the exterior and by the black painted side-skirts, which provides an even more dynamic side profile.

## MC AERODYNAMIC PACKAGE - II

An even sportier exterior can be achieved by combining the carbon fiber aerodynamic additions with side mirror housings and door handles in in the same material.