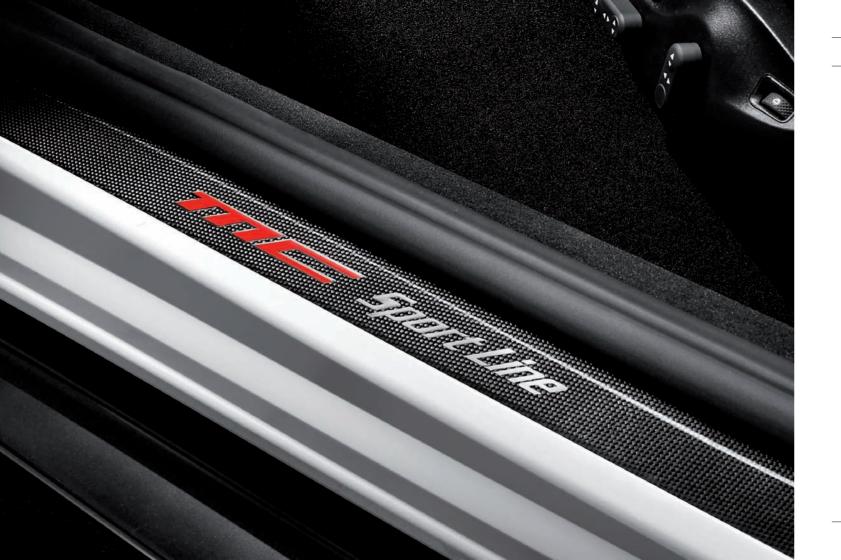

# **INTERIOR CARBON PACKAGE - EVOLUTION I**

The carbon fiber door sill with the script "MC Sport Line" hightlights the fact that you are stepping into a race-inspired environment; carbon fiber dominates the central tunnel, highlighting the brilliance of the chrome trim pieces.