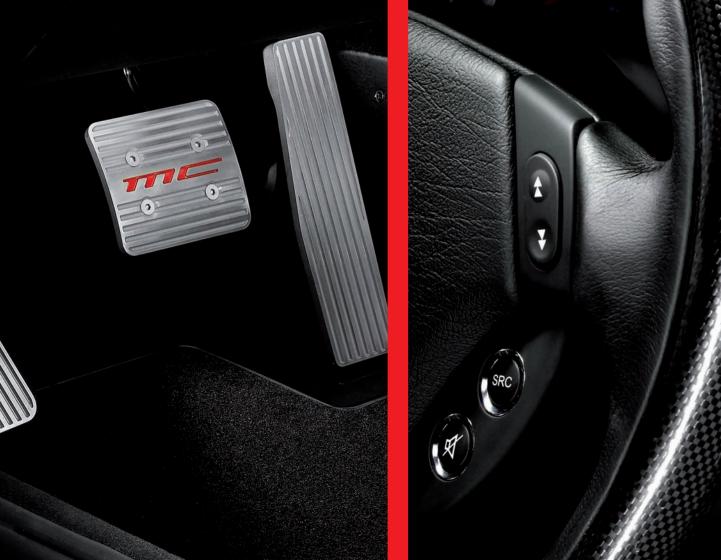

#### ADDITIONAL CONTENTS

For those in search of the ultimate in racing style, additional items are available seperately:

- Black leather steering wheel with carbon fibre-clad rim;
- Machined aluminium pedals with "MC" logo in red, complete with footrest on left.