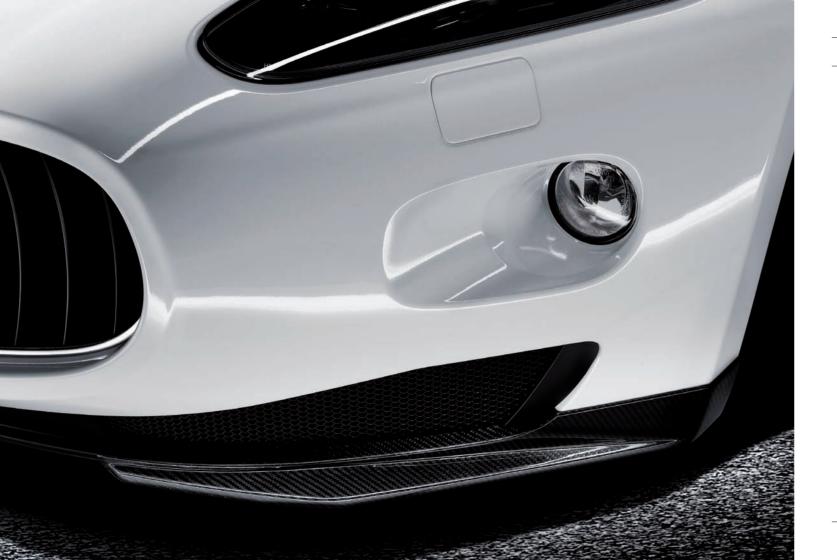

#### MC AERODYNAMIC PACKAGE - I

The aerodynamic look can be modified with the addition of two front deflectors and a rear spoiler, in carbon fiber, developed with the aid of race-track tests performed with the GranTurismo MC Concept.

The new aerodynamic parts increase the vertical load (coefficient of lift: Cz -30%), allowing faster cornering coming out of a corner.

The aerodynamic additions give the car a distinctive racing look, an effect also assisted by the "dark line" on the exterior and by the black painted side-skirts, which provides an even more dynamic side profile.