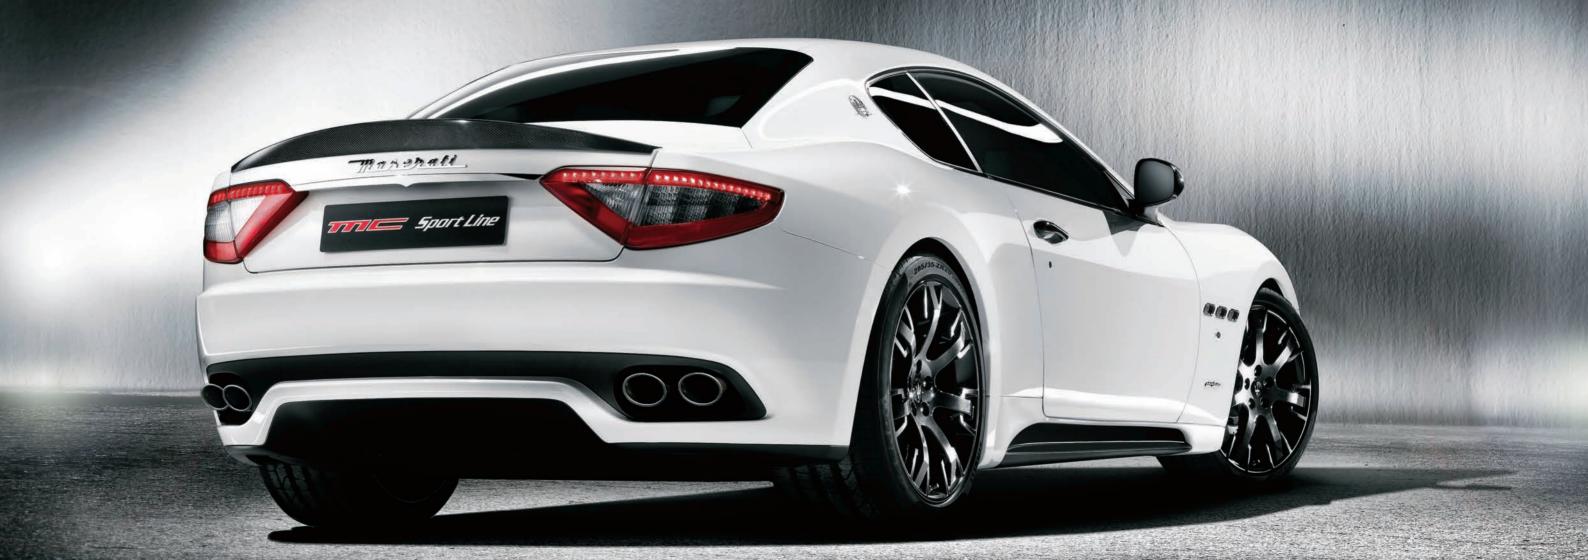

#### MC AERODYNAMIC PACKAGE - I

The aerodynamic look can be modified with the addition of two front deflectors and a rear spoiler, in carbon fiber, developed with the aid of race-track tests performed with the GranTurismo MC Concept.

The new aerodynamic parts increase the vertical load (coefficient of lift: Cz -30%), allowing faster cornering coming out of a corner.

The aerodynamic additions give the car a distinctive racing look, an effect also assisted by the "dark line" on the exterior and by the black painted side-skirts, which provides an even more dynamic side profile.

## MC AERODYNAMIC PACKAGE - II

An even sportier exterior can be achieved by combining the carbon fiber aerodynamic additions with side mirror housings and door handles in in the same material.

#### **GLOSS BLACK NEPTUNE WHEELS**

The dark shade of the carbon fiber is taken up by the gloss black paint of the 20" wheels, with the aggressive Neptune design.