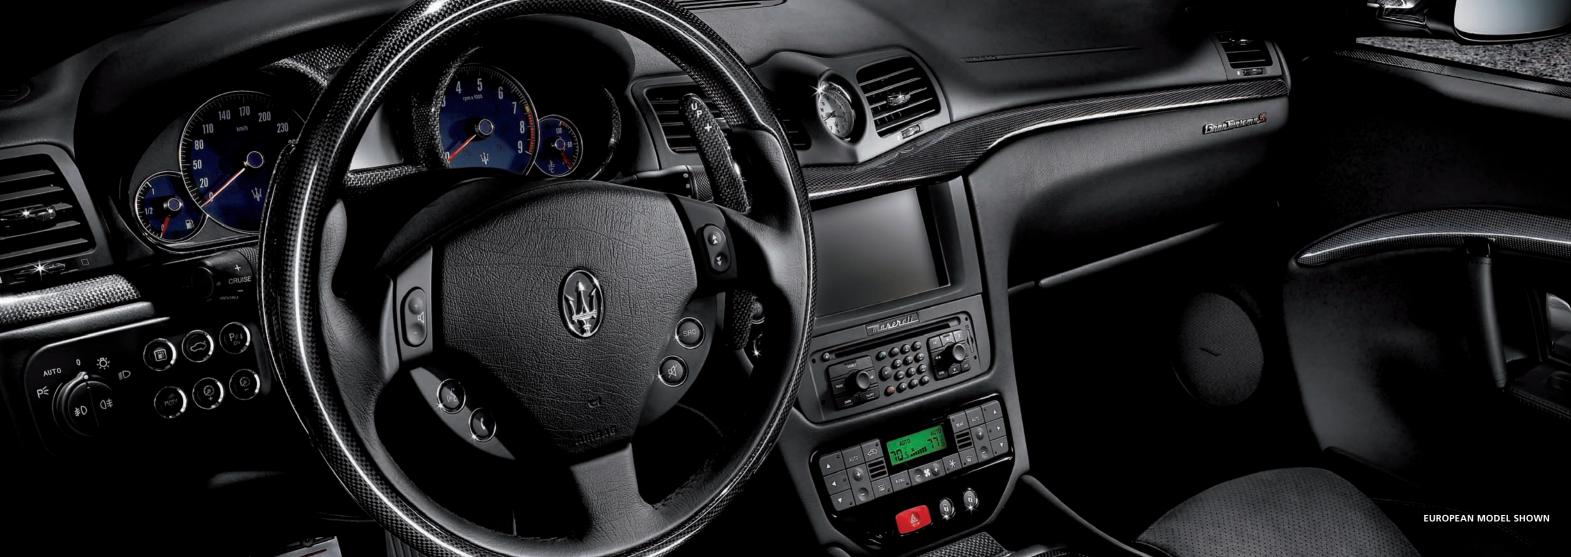

# INTERIOR CARBON PACKAGE

In "MC Sport Line" interiors, carbon fiber sets the style: dashboard, door panels and rear side panels all have carbon fiber moldings, while other interior details are finished in gloss black to provide a closer match with the carbon design.

# **INTERIOR CARBON PACKAGE – EVOLUTION II**

To give the interior an even more distinguished look, the entry package can be added to the carbon fiberclad instrument panel and longer gear shift paddles, also in the same carbon fiber.