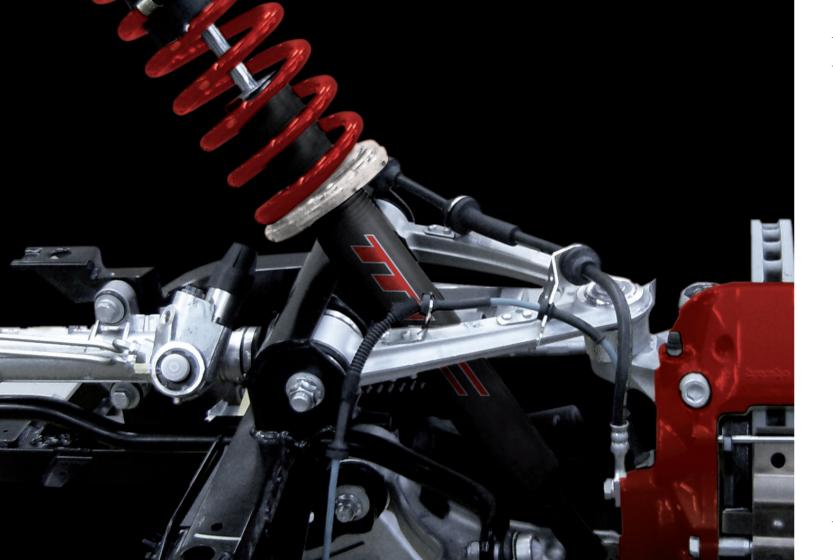

The "MC Sport Line" program also provides the option of a race-bred suspension and upgraded disc brakes on GranTurismo S Automatic.

The "MC Sport Line" suspension features single-setting dampers and a more rigid set-up, where attention has also been paid to highlight an aggressive look: the exterior of the dampers in matt black are marked by a red "MC" logo in the same red color as the springs.

# MC SET-UP

The electronically controlled dampers installed on the Maserati GranTurismo S Automatic can be replaced with a fixed-setting type (spring and dampers with damping factor increased by + 8%), combined with a larger-diameter roll bar for the rear. This different setup removes the filtering effect of the electronics to give a more direct "feel" of the car's responses and reduces the load transfer (rolling angle - 8%) increasing agility and driving pleasure.