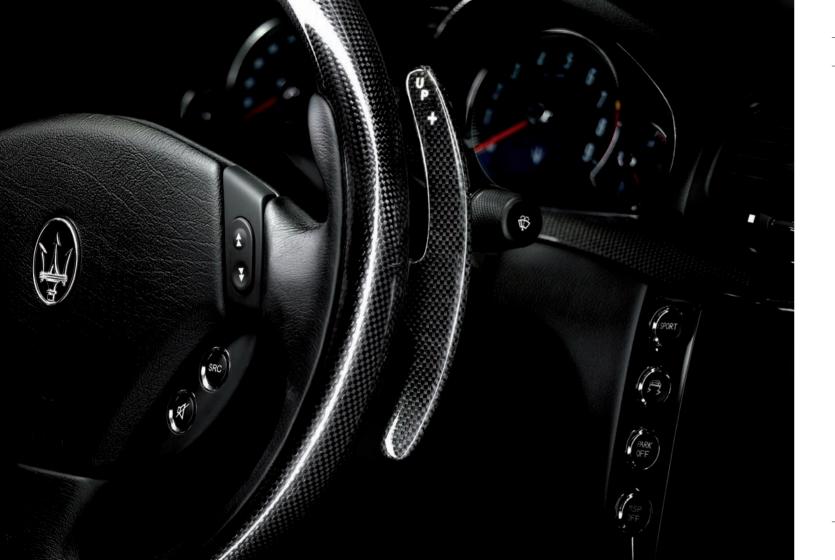

# **INTERIOR CARBON PACKAGE – EVOLUTION II**

To give the interior an even more distinguished look, the entry package can be added to the carbon fiberclad instrument panel and longer gear shift paddles, also in the same carbon fiber.