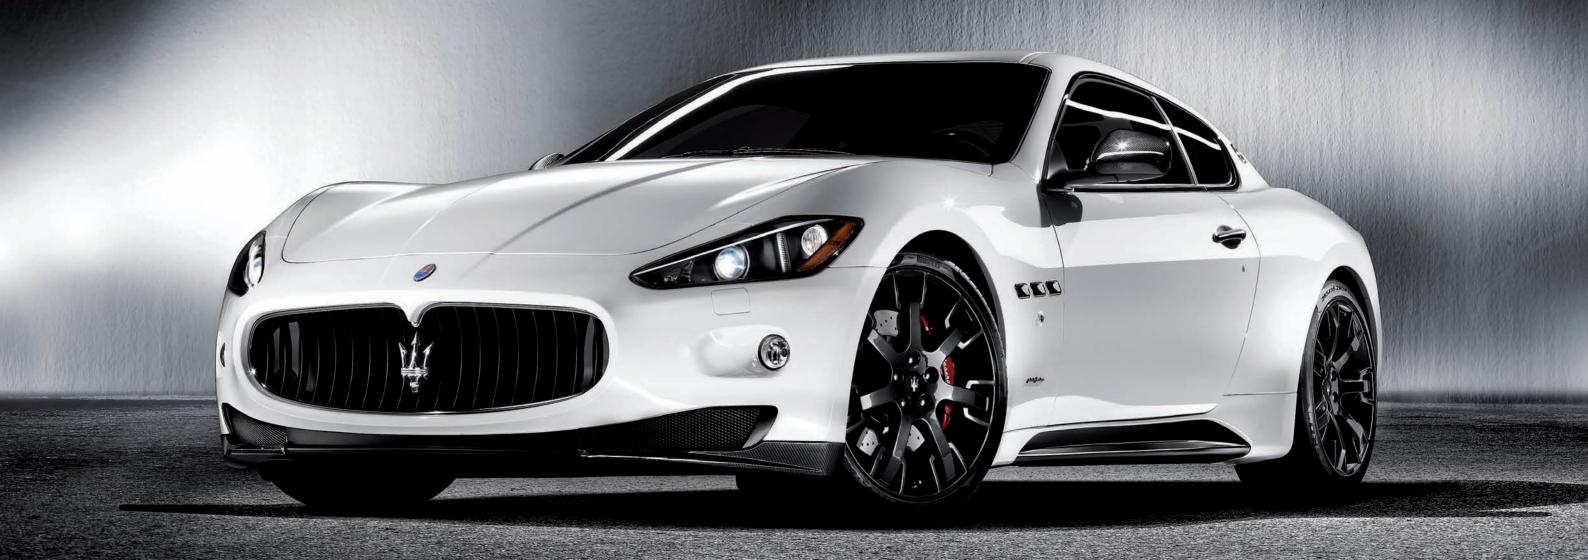

#### MC AERODYNAMIC PACKAGE - I

The aerodynamic look can be modified with the addition of two front deflectors and a rear spoiler, in carbon fiber, developed with the aid of race-track tests performed with the GranTurismo MC Concept.

The new aerodynamic parts increase the vertical load (coefficient of lift: Cz -30%), allowing faster cornering coming out of a corner.

The aerodynamic additions give the car a distinctive racing look, an effect also assisted by the "dark line" on the exterior and by the black painted side-skirts, which provides an even more dynamic side profile.

## MC AERODYNAMIC PACKAGE - II

An even sportier exterior can be achieved by combining the carbon fiber aerodynamic additions with side mirror housings and door handles in in the same material.