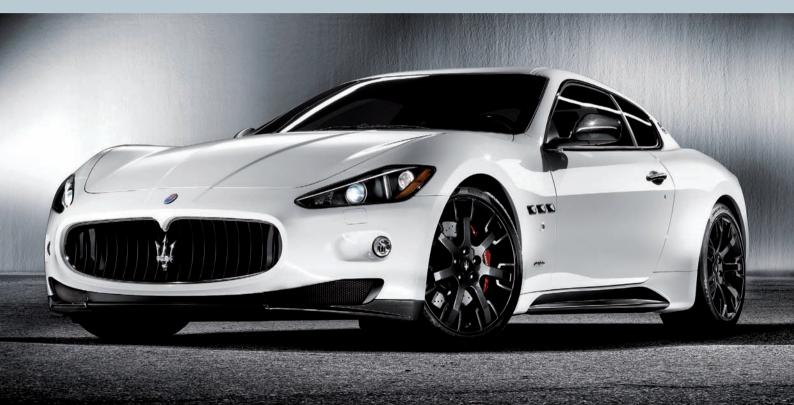

#### MC AERODYNAMIC PACKAGE - I

The aerodynamic look can be modified with the addition of two front deflectors and a rear spoiler, in carbon fiber, developed with the aid of race-track tests performed with the GranTurismo MC Concept.

The new aerodynamic parts increase the vertical load (coefficient of lift: Cz -30%), allowing faster cornering coming out of a corner.

The aerodynamic additions give the car a distinctive racing look, an effect also assisted by the "dark line" on the exterior and by the black painted side-skirts, which provides an even more dynamic side profile.

## MC AERODYNAMIC PACKAGE - II

An even sportier exterior can be achieved by combining the carbon fiber aerodynamic additions with side mirror housings and door handles in in the same material.

#### **GLOSS BLACK NEPTUNE WHEELS**

The dark shade of the carbon fiber is taken up by the gloss black paint of the 20" wheels, with the aggressive Neptune design.