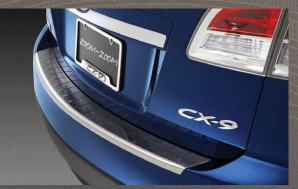

### Rear Bumper Guard

Load and unload without a worry. Protect your CX-9's rear bumper from chips and scratches with Mazda's durable stainless steel Rear Bumper Guard.

Splash Guards Don't let your travels end with a trip to the paint shop. Protect your finish from rocks and other road debris.