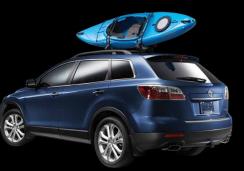

### Kayak Carrier

Level-4 fun. Designed for easy loading and unloading, the Kayak Carrier comes with adjustable mesh straps to accommodate most kayaks.

> Roof Rack When the road calls. The heavy-duty, removable Roof Rack is a must-have for weekend fun and family roadtrips. Use alone or with any of our available attachments. Cross Bars sold separately.