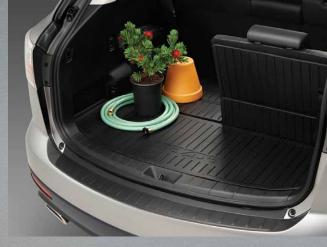

### Cargo Tray

Contain spills and minimize damage with the ultra-durable plastic Cargo Tray. Flexible and light-weight, the Cargo Tray perfectly conforms to any third row seat configuration: folded, split, or upright. Easily removes for quick, soap and water clean-up.