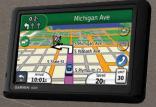

### Portable Navigation Devices by Garmin<sup>®</sup>

Get to the game or just get away. Garmin Advanced GPS navigators get you there with large color displays, voiceguided turn-by-turn directions, traffic alerts, Bluetooth<sup>®</sup> capabilities, Lane Assist and more.