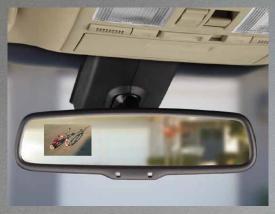

Rearview Camera with Auto-Dimming Mirror Display Increase visibility and safety. This smart camera blends seamlessly with the rearview mirror when in drive, and illuminates when in reverse. Provides driver with a picture-perfect view of any obstacles behind the vehicle.