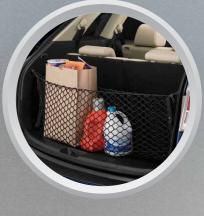

### Cargo Net

Secures groceries and other loose items across the opening of your cargo area for easy access and fewer spills. Customdesigned and expandable, the Cargo Net is easy to install and remove.