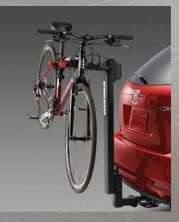

> Bike Carrier, Trailer Hitch Mount

sold separately.

Quick and easy. Transport up to two bicycles with minimal lifting. Trailer hitch

**Bike Carrier, Roof Rack** Lets you transport your bike without compromising hatch access. Fits most bikes.