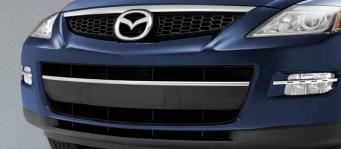

Front Mask Mazda's fully-tailored Front Mask provides maximum protection against nicks and scratches. Adds a sporty look, while keeping your front end in pristine condition.

Hood Bug Deflector If a Front Mask isn't your style, the Hood Bug Deflector is the perfect alternative. Deflects road debris and insects to help keep the hood area free of nicks and scratches.