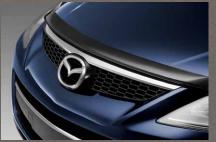

Hood Bug Deflector If a Front Mask isn't your style, the Hood Bug Deflector is the perfect alternative. Deflects road debris and insects to help keep the hood area free of nicks and scratches.

Front Mask Mazda's fully-tailored Front Mask provides maximum protection against nicks and scratches. Adds a sporty look, while keeping your front end in pristine condition.