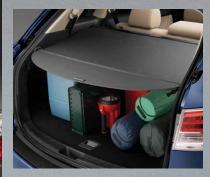

Retractable Cargo Cover The Cargo Cover keeps valuables hidden from view for added security. Retracts when full cargo access is needed. Easy to install and remove.