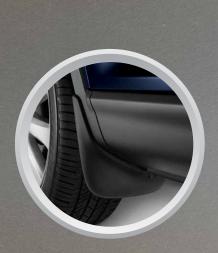

### Rear Bumper Guard

Load and unload without a worry. Protect your CX-9's rear bumper from chips and scratches with Mazda's durable stainless steel Rear Bumper Guard.

Splash Guards Don't let your travels end with a trip to the paint shop. Protect your finish from rocks and other road debris.