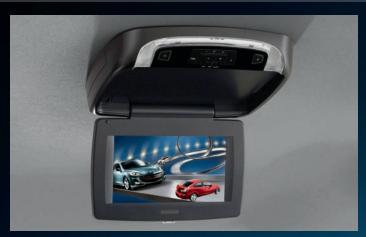

## DVD Entertainment System

Mazda5's DVD Entertainment System keeps the kids busy for hours. Featuring an 8.5-inch LCD monitor, the system plays DVDs and has 30 available games. Includes two sets of wireless headphones, a remote control and a wireless game controller.