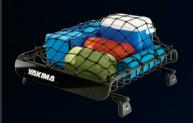

Luggage Basket Keep oversized luggage or other bulky items safe, sound and secure on your roof, and out of the way with our Luggage Basket. Includes expandable netting.

Cargo Box, Medium Keep all your gear up, up and away with our streamlined and stylish 16-cubic foot Cargo Box, featuring a silver metallic high-gloss finish and locking latch. L 76" x W 33" x H 15.75".