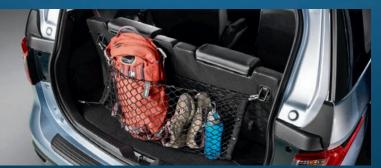

Cargo Cover† Keep your valuables out of view from prying eyes. Our Cargo Cover is easy to install, remove or retract when full cargo access is needed.

Cargo Net<sup>†</sup> Never hear the sound of stuff rolling around in your trunk again. Secure your groceries, sports equipment and other loose items while keeping them handy for easy access with our flexible Cargo Net.