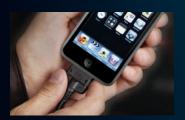

**iPod® Integration\*** Bring your favorite playlists on the road with Mazda's iPod® Integration system. Get crystal-clear sound through your car's audio system, and keep the juice going with a built-in battery charger.