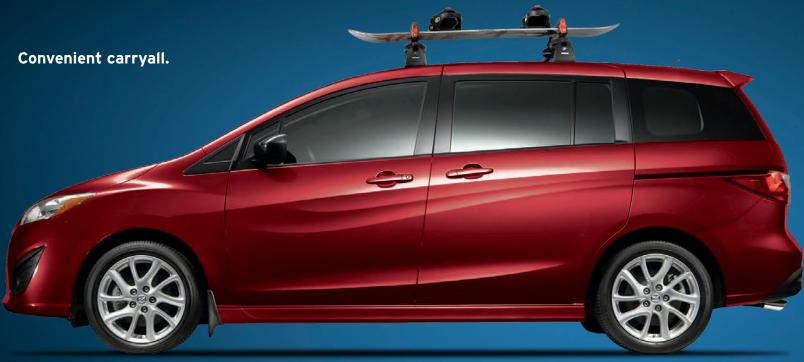

**Ski/Snowboard Carrier** When the heavens unload their powdery white bounty, you need to be ready to go. So, toss your boots in the back and load up to four pairs of skis or two snowboards onto Mazda5's Ski/Snowboard Carrier.