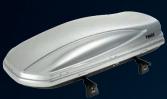

Luggage Basket Keep oversized luggage or other bulky items safe, sound and secure on your roof, and out of the way with our Luggage Basket. Includes expandable netting.

Cargo Box, Medium Keep all your gear up, up and away with our streamlined and stylish 16-cubic foot Cargo Box, featuring a silver metallic high-gloss finish and locking latch. L 76" x W 33" x H 15.75".