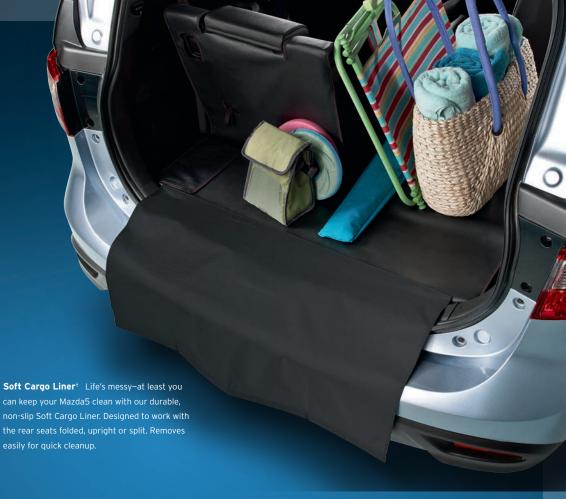

Cargo Cover† Keep your valuables out of view from prying eyes. Our Cargo Cover is easy to install, remove or retract when full cargo access is needed.

Cargo Net<sup>†</sup> Never hear the sound of stuff rolling around in your trunk again. Secure your groceries, sports equipment and other loose items while keeping them handy for easy access with our flexible Cargo Net.