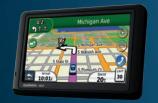

Portable Navigation Devices by Garmin® Get where you need to go and stay the course with a large color display, voice-guided turn-byturn directions, traffic alerts, Bluetooth capability and more.

SiriusXM Satellite Radio<sup>‡</sup> Escape the radio rut and listen to over 130 channels of commercial-free music, plus the best in sports, news, talk and entertainment. Includes four-month trial subscription to the Sirius Select package.