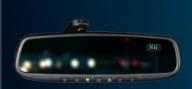

## Stay connected. Stay focused. Stay organized.

Auto-Dimming Rearview Mirror with Compass and HomeLink® This smart mirror automatically adjusts to reduce glare from headlights behind you. At home, it triggers your security lights, entry gate or garage door for quick, no-hassle access with the touch of a button.