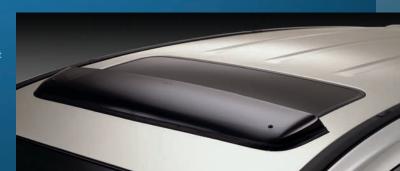

zoom-zoom

**License Plate Frame** Put the finishing touch on your Mazda5 with our brushed stainless steel License Plate Frame. Other finishes also available.

Moonroof Wind Deflector Enjoy the sunshine and fresh air even more with Mazda's durable, UV- and scratch-resistant smoked acrylic Moonroof Wind Deflector.