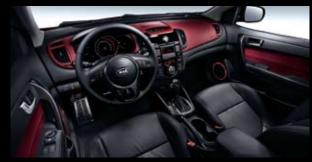

## Standards that are far from standard

01. SPORTY & COMPACT CENTRE FASCIA The central console positions audio and climate controls in one compact unit, and wraps them in contemporary styling. 02. AUTO CRUISE CONTROL Located at your fingertips on the steering wheel. 03. ELECTRO-CHROMIC REAR VIEW MIRROR The rear-view mirror senses headlight glare from the vehicle behind, automatically dimming so that your view ahead is not affected. 04. OUT-SLIDING POWER SUNROOF Sliding upwards and outwards, one touch is all it takes to open the optional sunroof. A sensor prevents it from closing if there's an obstruction. 05. TILT & TELESCOPIC STEERING COLUMN Position the steering wheel exactly where you want it thanks to tilt and telescopic adjustment. 06. ELECTRIC FOLDING WING MIRRORS At the touch of a button, the wing mirrors fold away to provide more room when parking and to avoid accidental knocks from other vehicles. 07. SUNVISORS WITH ILLUMINATED VANITY MIRROR The sunvisors feature concealed vanity mirrors.

#### **INTERIOR KEY COLOURS**

COLOUR PACK // Set yourself apart. Black one-tone combined with red fascia trim, for those who know driving's about much more than going from A to B.

▲ BLACK ONE-TONE // Modish, classic, and never out of style. This scheme gives emphasis to the illuminated dials while conveying controlled confidence. 