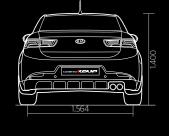

### **DIMENSIONS** (mm)

Clear White (UD)

| Overall length     | 4,480 | Interior width        | 1,47 |
|--------------------|-------|-----------------------|------|
| Overall width      | 1,765 | Interior height       | 1,17 |
| Overall height     | 1,400 | Leg room (front)      | 1,10 |
| Wheelbase          | 2,650 | Leg room (rear)       | 86   |
| Wheeltread (front) | 1,560 | Head room (front)     | 98   |
| Wheeltread (rear)  | 1,564 | Head room (rear)      | 89   |
| Overhang (front)   | 895   | Shoulder room (front) | 1,41 |
| Overhang (rear)    | 935   | Shoulder room (rear)  | 1,33 |
| Interior length    | 1,903 | Min. ground clearance | 141  |
|                    |       |                       |      |