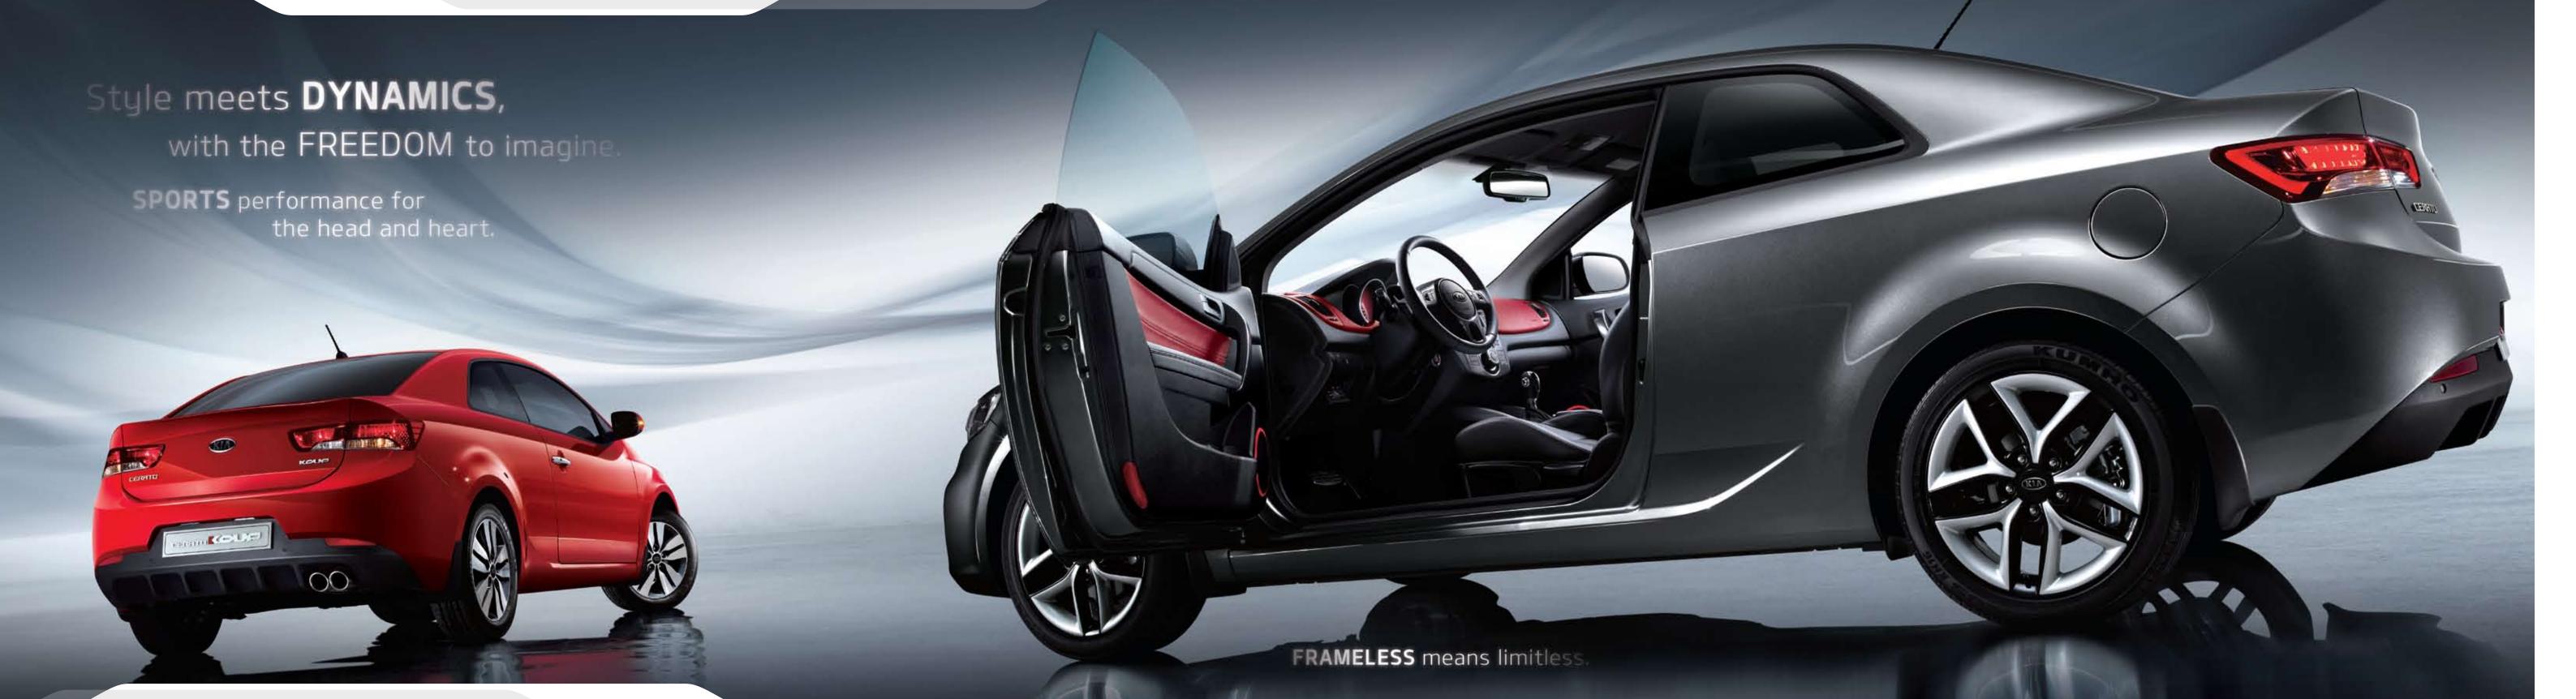

# The **performance** you want with the **reassurance** you need

ACTIVE HEADRESTS

Move forward and up at moment of impact to help prevent whiplash.

The sheer pleasure of driving can only be experienced with the peace of mind that comes with top-line safety features. Both, of course, are integral to the Cerato Koup.

Lightweight 1.6 or 2.0 litre petrol engines, in conjunction with newly designed 6-speed transmissions, provide a competitive blend of power, efficiency and torque. The 2.0-litre version generates a maximum 156ps at 6,200 rpm while offering economic fuel consumption. With agile yet stable handling in all road conditions, optimum control is ensured through large diameter disc brakes that provide outstanding braking performance.

Sporty tuning comes courtesy of a lowered weight and strengthened suspension, tuned shock absorbers and power steering, and optimised aerodynamics. Paddle shifters allow ultra-fast gear changes, while active head restraints and a total of six airbags protect driver and passengers alike.