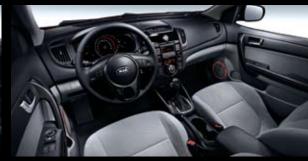

## Standards that are far from standard

01. SPORTY & COMPACT CENTRE FASCIA The central console positions audio and climate controls in one compact unit, and wraps them in contemporary styling. 02. AUTO CRUISE CONTROL Located at your fingertips on the steering wheel. 03. ELECTRO-CHROMIC REAR VIEW MIRROR The rear-view mirror senses headlight glare from the vehicle behind, automatically dimming so that your view ahead is not affected. 04. OUT-SLIDING POWER SUNROOF Sliding upwards and outwards, one touch is all it takes to open the optional sunroof. A sensor prevents it from closing if there's an obstruction. 05. TILT & TELESCOPIC STEERING COLUMN Position the steering wheel exactly where you want it thanks to tilt and telescopic adjustment. 06. ELECTRIC FOLDING WING MIRRORS At the touch of a button, the wing mirrors fold away to provide more room when parking and to avoid accidental knocks from other vehicles. 07. SUNVISORS WITH ILLUMINATED VANITY MIRROR The sunvisors feature concealed vanity mirrors.

▲ GREY TWO-TONE // Laid back and neutral, this scheme echoes the interior roominess and provides a sense of clutter-free modernity.