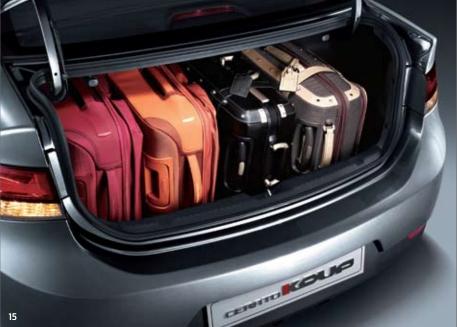

O8. SUNGLASS STORAGE WITH DUAL MAP LAMPS A drop-down storage unit for sunglasses features two lamps to make map reading easier.
 O9. GLOVE COMPARTMENT A capacious glove compartment stores away items like CDs, documents and maps.
 FLOOR CONSOLE CUP HOLDERS Feature a chrome bezel, for a touch of style with your refreshments.
 REAR SIDE TRIM CUP HOLDERS Cup holders in the rear side trims let passengers safely secure their drinks.
 CENTRE CONSOLE Besides armrest function, the multi-layered console has space ideal for storing and retaining loose items.
 60:40 SPLIT FOLDING REAR SEAT BACKRESTS The backrests of the rear seats fold down, allowing you to maximise your luggage space. Especially useful when carrying sports gear.
 REAR PARKING ASSIST SYSTEM The characteristic rear bumper integrates a Parking Assist System, sensing obstructions to make parking collision-free.
 LUGGAGE COMPARTMENT Ample cargo space means you can carry your luggage with ease.