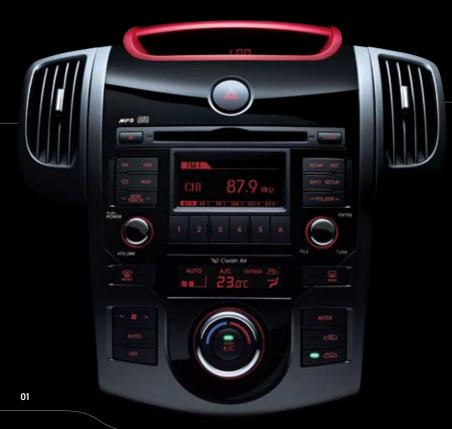

## Standards that are far from standard

01. SPORTY & COMPACT CENTRE FASCIA The central console positions audio and climate controls in one compact unit, and wraps them in contemporary styling. 02. AUTO CRUISE CONTROL Located at your fingertips on the steering wheel. 03. ELECTRO-CHROMIC REAR VIEW MIRROR The rear-view mirror senses headlight glare from the vehicle behind, automatically dimming so that your view ahead is not affected. 04. OUT-SLIDING POWER SUNROOF Sliding upwards and outwards, one touch is all it takes to open the optional sunroof. A sensor prevents it from closing if there's an obstruction. 05. TILT & TELESCOPIC STEERING COLUMN Position the steering wheel exactly where you want it thanks to tilt and telescopic adjustment. 06. ELECTRIC FOLDING WING MIRRORS At the touch of a button, the wing mirrors fold away to provide more room when parking and to avoid accidental knocks from other vehicles. 07. SUNVISORS WITH ILLUMINATED VANITY MIRROR The sunvisors feature concealed vanity mirrors.