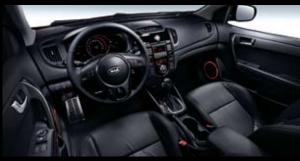

## Standards that are far from standard

01. SPORTY & COMPACT CENTRE FASCIA The central console positions audio and climate controls in one compact unit, and wraps them in contemporary styling. 02. AUTO CRUISE CONTROL Located at your fingertips on the steering wheel. 03. ELECTRO-CHROMIC REAR VIEW MIRROR The rear-view mirror senses headlight glare from the vehicle behind, automatically dimming so that your view ahead is not affected. 04. OUT-SLIDING POWER SUNROOF Sliding upwards and outwards, one touch is all it takes to open the optional sunroof. A sensor prevents it from closing if there's an obstruction. 05. TILT & TELESCOPIC STEERING COLUMN Position the steering wheel exactly where you want it thanks to tilt and telescopic adjustment. 06. ELECTRIC FOLDING WING MIRRORS At the touch of a button, the wing mirrors fold away to provide more room when parking and to avoid accidental knocks from other vehicles. 07. SUNVISORS WITH ILLUMINATED VANITY MIRROR The sunvisors feature concealed vanity mirrors.

#### **INTERIOR KEY COLOURS**

COLOUR PACK // Set yourself apart. Black one-tone combined with red fascia trim, for those who know driving's about much more than going from A to B.

▲ BLACK ONE-TONE // Modish, classic, and never out of style. This scheme gives emphasis to the illuminated dials while conveying controlled confidence. 