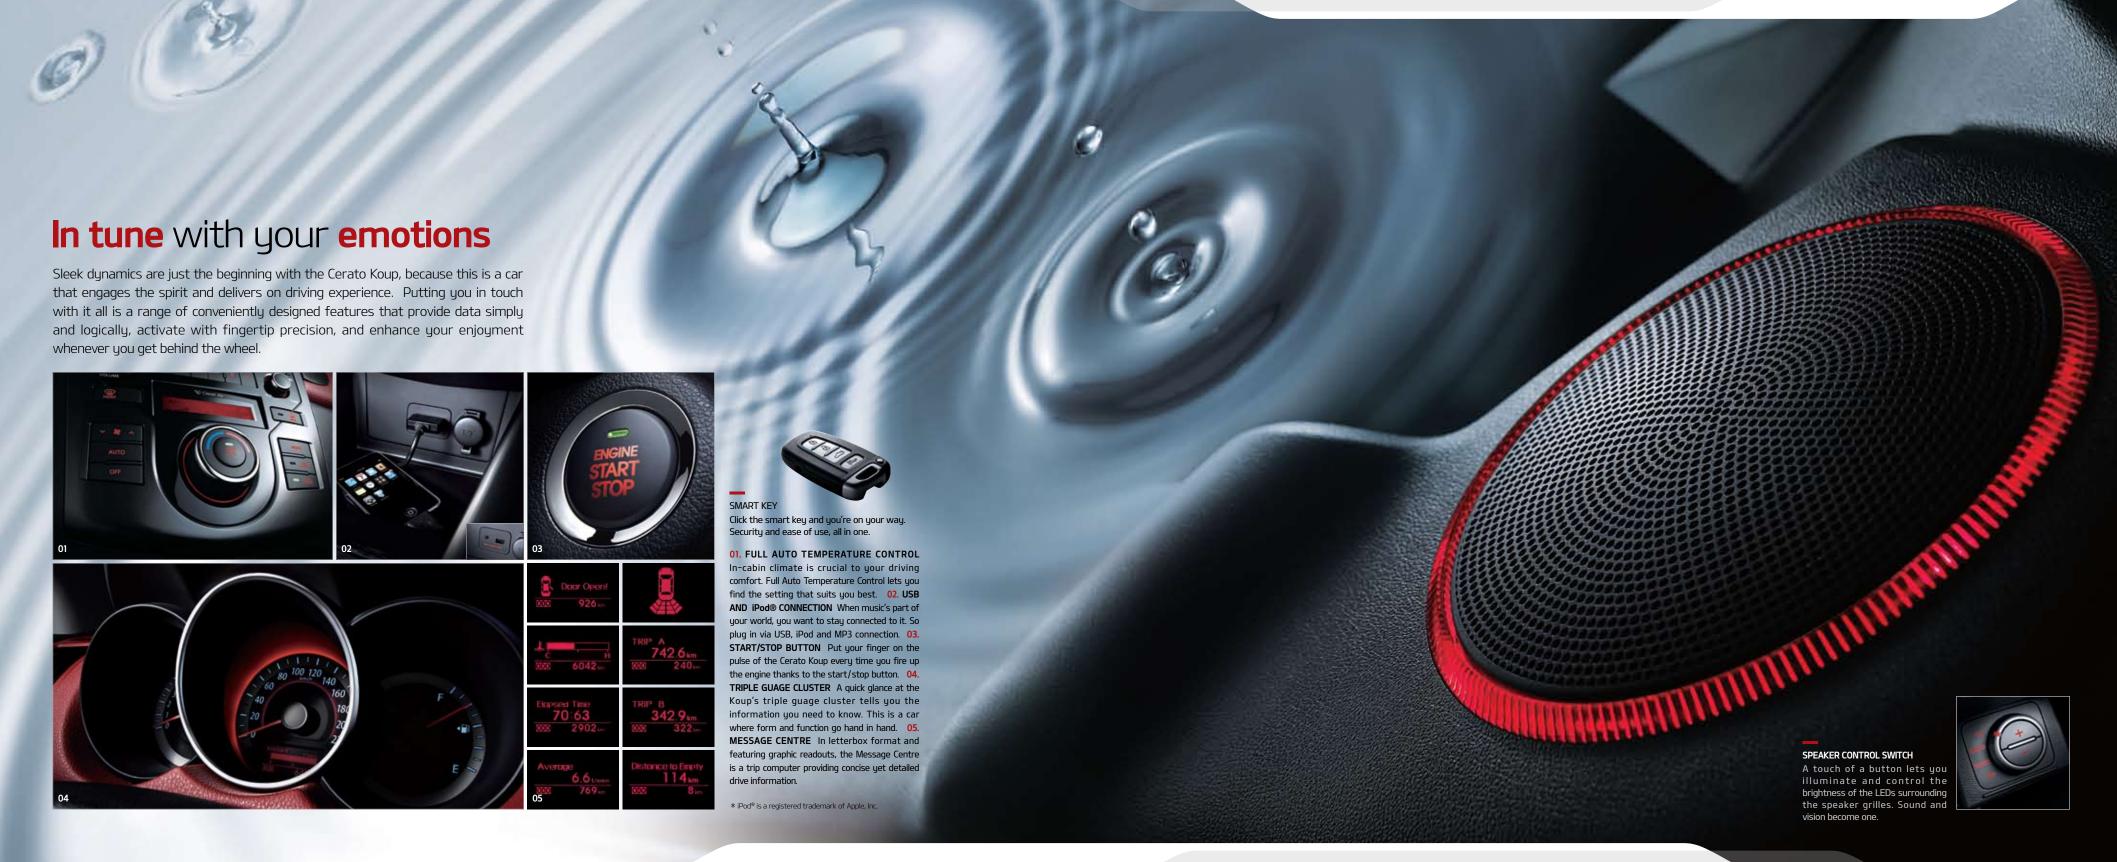

Lightweight 1.6 or 2.0 litre petrol engines, in conjunction with newly designed 6-speed transmissions, provide a competitive blend of power, efficiency and torque. The 2.0-litre version generates a maximum 156ps at 6,200 rpm while offering economic fuel consumption. With agile yet stable handling in all road conditions, optimum control is ensured through large diameter disc brakes that provide outstanding braking performance.

Sporty tuning comes courtesy of a lowered weight and strengthened suspension, tuned shock absorbers and power steering, and optimised aerodynamics. Paddle shifters allow ultra-fast gear changes, while active head restraints and a total of six airbags protect driver and passengers alike.