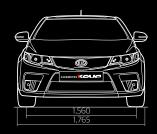

### **DIMENSIONS** (mm)

Clear White (UD)

| Overall length     | 4,480 | Interior width        | 1,47 |
|--------------------|-------|-----------------------|------|
| Overall width      | 1,765 | Interior height       | 1,17 |
| Overall height     | 1,400 | Leg room (front)      | 1,10 |
| Wheelbase          | 2,650 | Leg room (rear)       | 86   |
| Wheeltread (front) | 1,560 | Head room (front)     | 98   |
| Wheeltread (rear)  | 1,564 | Head room (rear)      | 89   |
| Overhang (front)   | 895   | Shoulder room (front) | 1,41 |
| Overhang (rear)    | 935   | Shoulder room (rear)  | 1,33 |
| Interior length    | 1,903 | Min. ground clearance | 141  |
|                    |       |                       |      |