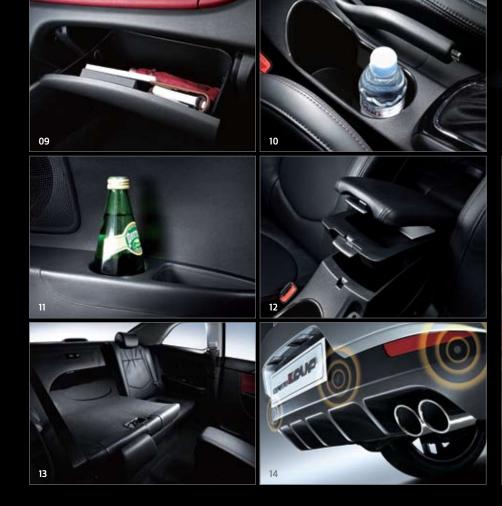

O8. SUNGLASS STORAGE WITH DUAL MAP LAMPS A drop-down storage unit for sunglasses features two lamps to make map reading easier.
 O9. GLOVE COMPARTMENT A capacious glove compartment stores away items like CDs, documents and maps.
 FLOOR CONSOLE CUP HOLDERS Feature a chrome bezel, for a touch of style with your refreshments.
 REAR SIDE TRIM CUP HOLDERS Cup holders in the rear side trims let passengers safely secure their drinks.
 CENTRE CONSOLE Besides armrest function, the multi-layered console has space ideal for storing and retaining loose items.
 60:40 SPLIT FOLDING REAR SEAT BACKRESTS The backrests of the rear seats fold down, allowing you to maximise your luggage space. Especially useful when carrying sports gear.
 REAR PARKING ASSIST SYSTEM The characteristic rear bumper integrates a Parking Assist System, sensing obstructions to make parking collision-free.
 LUGGAGE COMPARTMENT Ample cargo space means you can carry your luggage with ease.