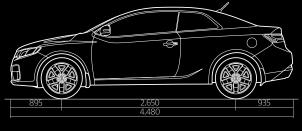

### **DIMENSIONS** (mm)

Clear White (UD)

| Overall length     | 4,480 | Interior width        | 1,47 |
|--------------------|-------|-----------------------|------|
| Overall width      | 1,765 | Interior height       | 1,17 |
| Overall height     | 1,400 | Leg room (front)      | 1,10 |
| Wheelbase          | 2,650 | Leg room (rear)       | 86   |
| Wheeltread (front) | 1,560 | Head room (front)     | 98   |
| Wheeltread (rear)  | 1,564 | Head room (rear)      | 89   |
| Overhang (front)   | 895   | Shoulder room (front) | 1,41 |
| Overhang (rear)    | 935   | Shoulder room (rear)  | 1,33 |
| Interior length    | 1,903 | Min. ground clearance | 141  |
|                    |       |                       |      |