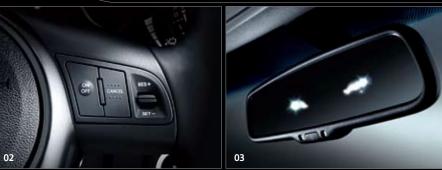

## Standards that are far from standard

01. SPORTY & COMPACT CENTRE FASCIA The central console positions audio and climate controls in one compact unit, and wraps them in contemporary styling. 02. AUTO CRUISE CONTROL Located at your fingertips on the steering wheel. 03. ELECTRO-CHROMIC REAR VIEW MIRROR The rear-view mirror senses headlight glare from the vehicle behind, automatically dimming so that your view ahead is not affected. 04. OUT-SLIDING POWER SUNROOF Sliding upwards and outwards, one touch is all it takes to open the optional sunroof. A sensor prevents it from closing if there's an obstruction. 05. TILT & TELESCOPIC STEERING COLUMN Position the steering wheel exactly where you want it thanks to tilt and telescopic adjustment. 06. ELECTRIC FOLDING WING MIRRORS At the touch of a button, the wing mirrors fold away to provide more room when parking and to avoid accidental knocks from other vehicles. 07. SUNVISORS WITH ILLUMINATED VANITY MIRROR The sunvisors feature concealed vanity mirrors.