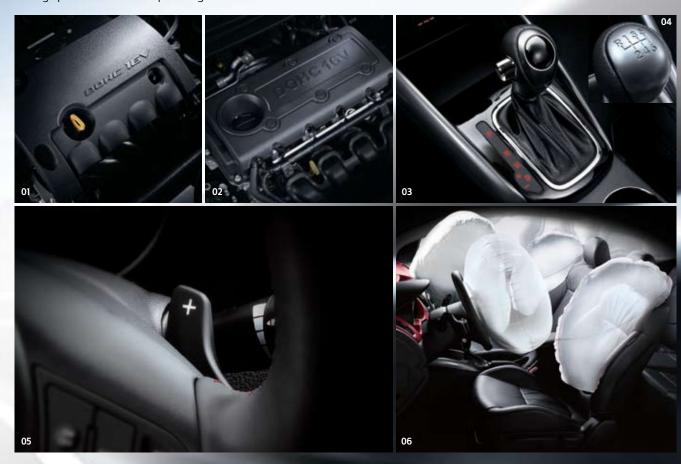

O1. GAMMA 1.6 CVVT GASOLINE ENGINE
Responsive, reliable, fuel efficient and
durable. O2. THETA 2.0 CVVT GASOLINE
ENGINE Powerful and economical, with
lightweight construction offering an ideal
power-to-weight ratio. O3. NEW
6-SPEED AUTOMATIC TRANSMISSION
With boot-type TGS shift lever. O4. NEW
6-SPEED MANUAL TRANSMISSION Puts
you in control. O5. PADDLE SHIFTERS Let
you make rapid gear changes without
taking your hands off the steering wheel.
O6. SIX AIRBAGS Dual driver/passenger
front and side air bags, plus curtain airbags
at the sides.