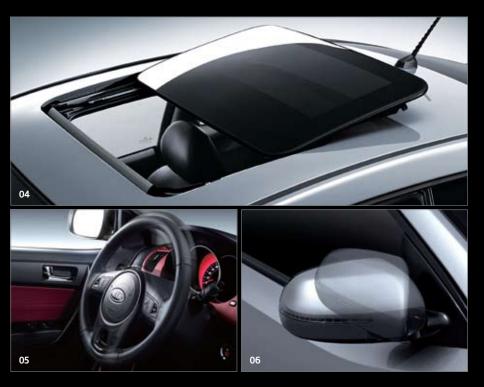

## Standards that are far from standard

01. SPORTY & COMPACT CENTRE FASCIA The central console positions audio and climate controls in one compact unit, and wraps them in contemporary styling. 02. AUTO CRUISE CONTROL Located at your fingertips on the steering wheel. 03. ELECTRO-CHROMIC REAR VIEW MIRROR The rear-view mirror senses headlight glare from the vehicle behind, automatically dimming so that your view ahead is not affected. 04. OUT-SLIDING POWER SUNROOF Sliding upwards and outwards, one touch is all it takes to open the optional sunroof. A sensor prevents it from closing if there's an obstruction. 05. TILT & TELESCOPIC STEERING COLUMN Position the steering wheel exactly where you want it thanks to tilt and telescopic adjustment. 06. ELECTRIC FOLDING WING MIRRORS At the touch of a button, the wing mirrors fold away to provide more room when parking and to avoid accidental knocks from other vehicles. 07. SUNVISORS WITH ILLUMINATED VANITY MIRROR The sunvisors feature concealed vanity mirrors.