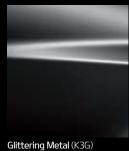

stem, sensing obstructions to make parking collision-free.
 LUGGAGE COMPARTMENT Ample cargo space means you can carry your luggage with ease.







## **Colours** & Dimensions

#### **INTERIOR KEY COLOURS**



COLOUR PACK // Set yourself apart. Black one-tone combined with red fascia trim, for those who know driving's about much more than going from A to B.





▲ BLACK ONE-TONE // Modish, classic, and never out of style. This scheme gives emphasis to the illuminated dials while conveying controlled confidence. 

▲ GREY TWO-TONE // Laid back and neutral, this scheme echoes the interior roominess and provides a sense of clutter-free modernity.

#### **SEAT COLOURS**



Grey Leather



Black Cloth (Mesh-Rachel)

Grey Cloth (Mesh-Rachel)





Grey Cloth (Tricot)

### **BODY COLOURS**

















### **DIMENSIONS** (mm)

Clear White (UD)







| Overall length     | 4,480 | Interior width        | 1,47 |
|--------------------|-------|-----------------------|------|
| Overall width      | 1,765 | Interior height       | 1,17 |
| Overall height     | 1,400 | Leg room (front)      | 1,10 |
| Wheelbase          | 2,650 | Leg room (rear)       | 86   |
| Wheeltread (front) | 1,560 | Head room (front)     | 98   |
| Wheeltread (rear)  | 1,564 | Head room (rear)      | 89   |
| Overhang (front)   | 895   | Shoulder room (front) | 1,41 |
| Overhang (rear)    | 935   | Shoulder room (rear)  | 1,33 |
| Interior length    | 1,903 | Min. ground clearance | 141  |
|                    |       |                       |      |

<sup>\*</sup> All information and illustrations are based