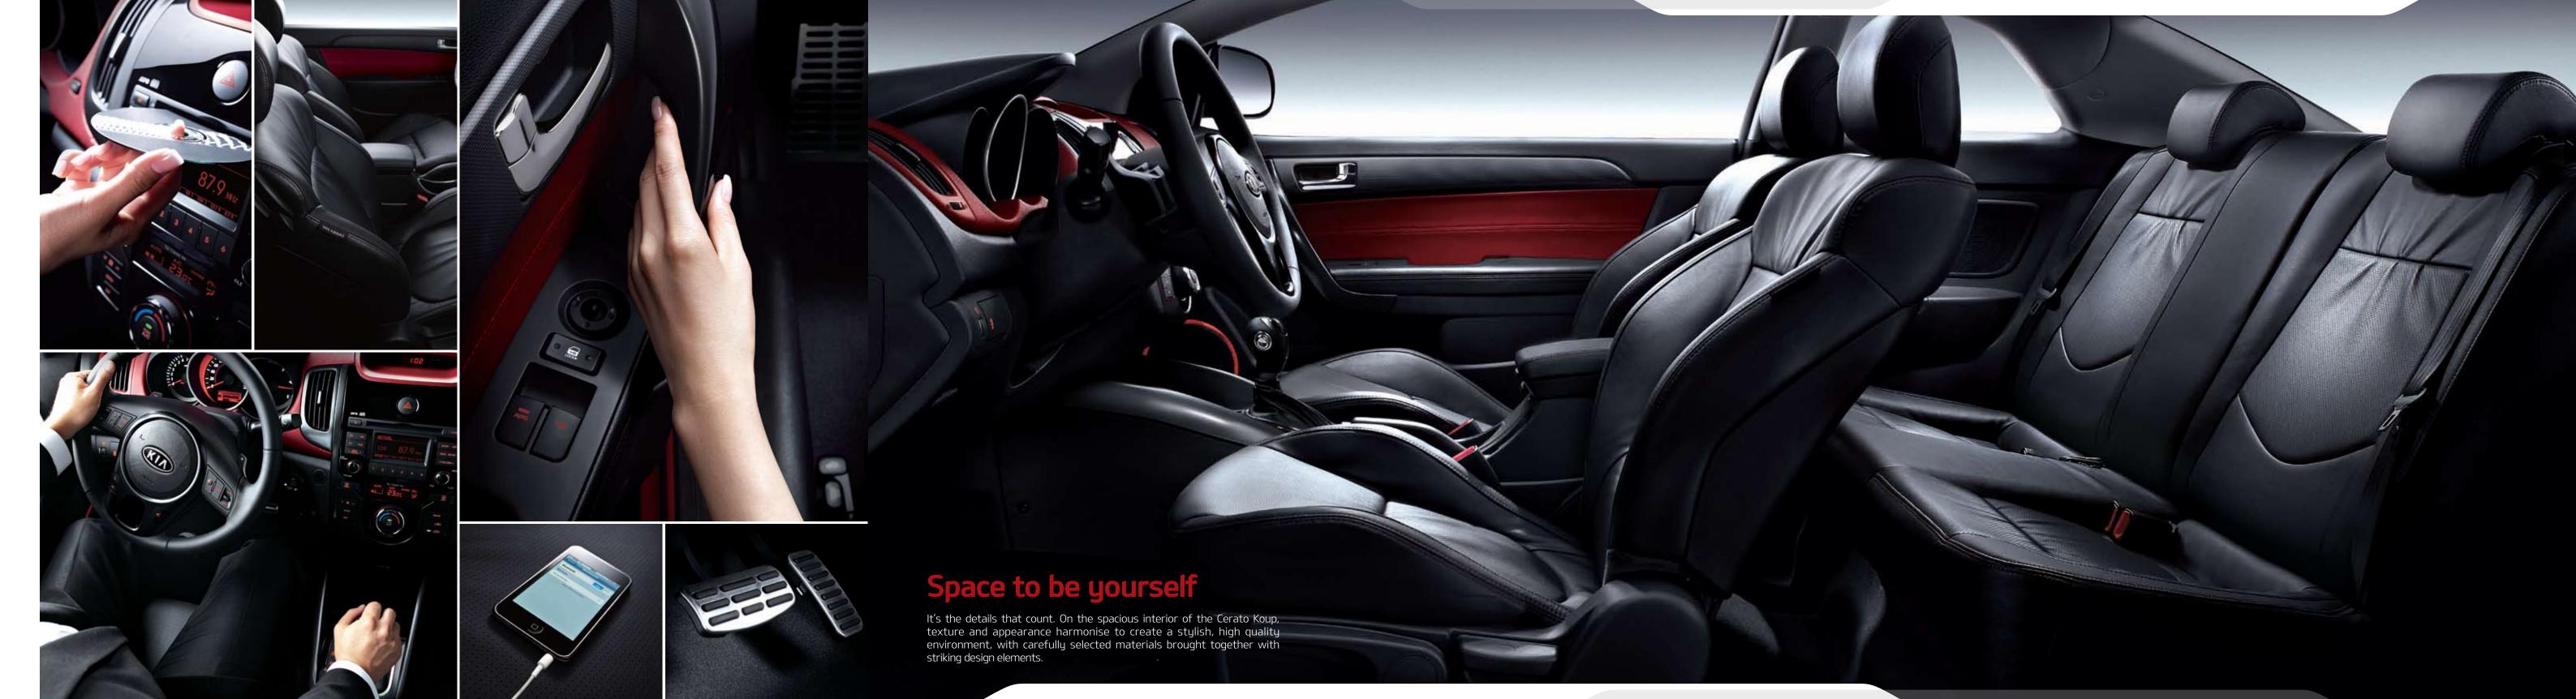

# The **performance** you want with the **reassurance** you need

ACTIVE HEADRESTS

Move forward and up at moment of impact to help prevent whiplash.

The sheer pleasure of driving can only be experienced with the peace of mind that comes with top-line safety features. Both, of course, are integral to the Cerato Koup.

Sporty tuning comes courtesy of a lowered weight and strengthened suspension, tuned shock absorbers and power steering, and optimised aerodynamics. Paddle shifters allow ultra-fast gear changes, while active head restraints and a total of six airbags protect driver and passengers alike.

## Standards that are far from standard

01. SPORTY & COMPACT CENTRE FASCIA The central console positions audio and climate controls in one compact unit, and wraps them in contemporary styling. 02. AUTO CRUISE CONTROL Located at your fingertips on the steering wheel. 03. ELECTRO-CHROMIC REAR VIEW MIRROR The rear-view mirror senses headlight glare from the vehicle behind, automatically dimming so that your view ahead is not affected. 04. OUT-SLIDING POWER SUNROOF Sliding upwards and outwards, one touch is all it takes to open the optional sunroof. A sensor prevents it from closing if there's an obstruction. 05. TILT & TELESCOPIC STEERING COLUMN Position the steering wheel exactly where you want it thanks to tilt and telescopic adjustment. 06. ELECTRIC FOLDING WING MIRRORS At the touch of a button, the wing mirrors fold away to provide more room when parking and to avoid accidental knocks from other vehicles. 07. SUNVISORS WITH ILLUMINATED VANITY MIRROR The sunvisors feature concealed vanity mirrors.

O8. SUNGLASS STORAGE WITH DUAL MAP LAMPS A drop-down storage unit for sunglasses features two lamps to make map reading easier.
 O9. GLOVE COMPARTMENT A capacious glove compartment stores away items like CDs, documents and maps.
 FLOOR CONSOLE CUP HOLDERS Feature a chrome bezel, for a touch of style with your refreshments.
 REAR SIDE TRIM CUP HOLDERS Cup holders in the rear side trims let passengers safely secure their drinks.
 CENTRE CONSOLE Besides armrest function, the multi-layered console has space ideal for storing and retaining loose items.
 60:40 SPLIT FOLDING REAR SEAT BACKRESTS The backrests of the rear seats fold down, allowing you to maximise your luggage space. Especially useful when carrying sports gear.
 REAR PARKING ASSIST SYSTEM The characteristic rear bumper integrates a Parking Assist System, sensing obstructions to make parking collision-free.
 LUGGAGE COMPARTMENT Ample cargo space means you can carry your luggage with ease.