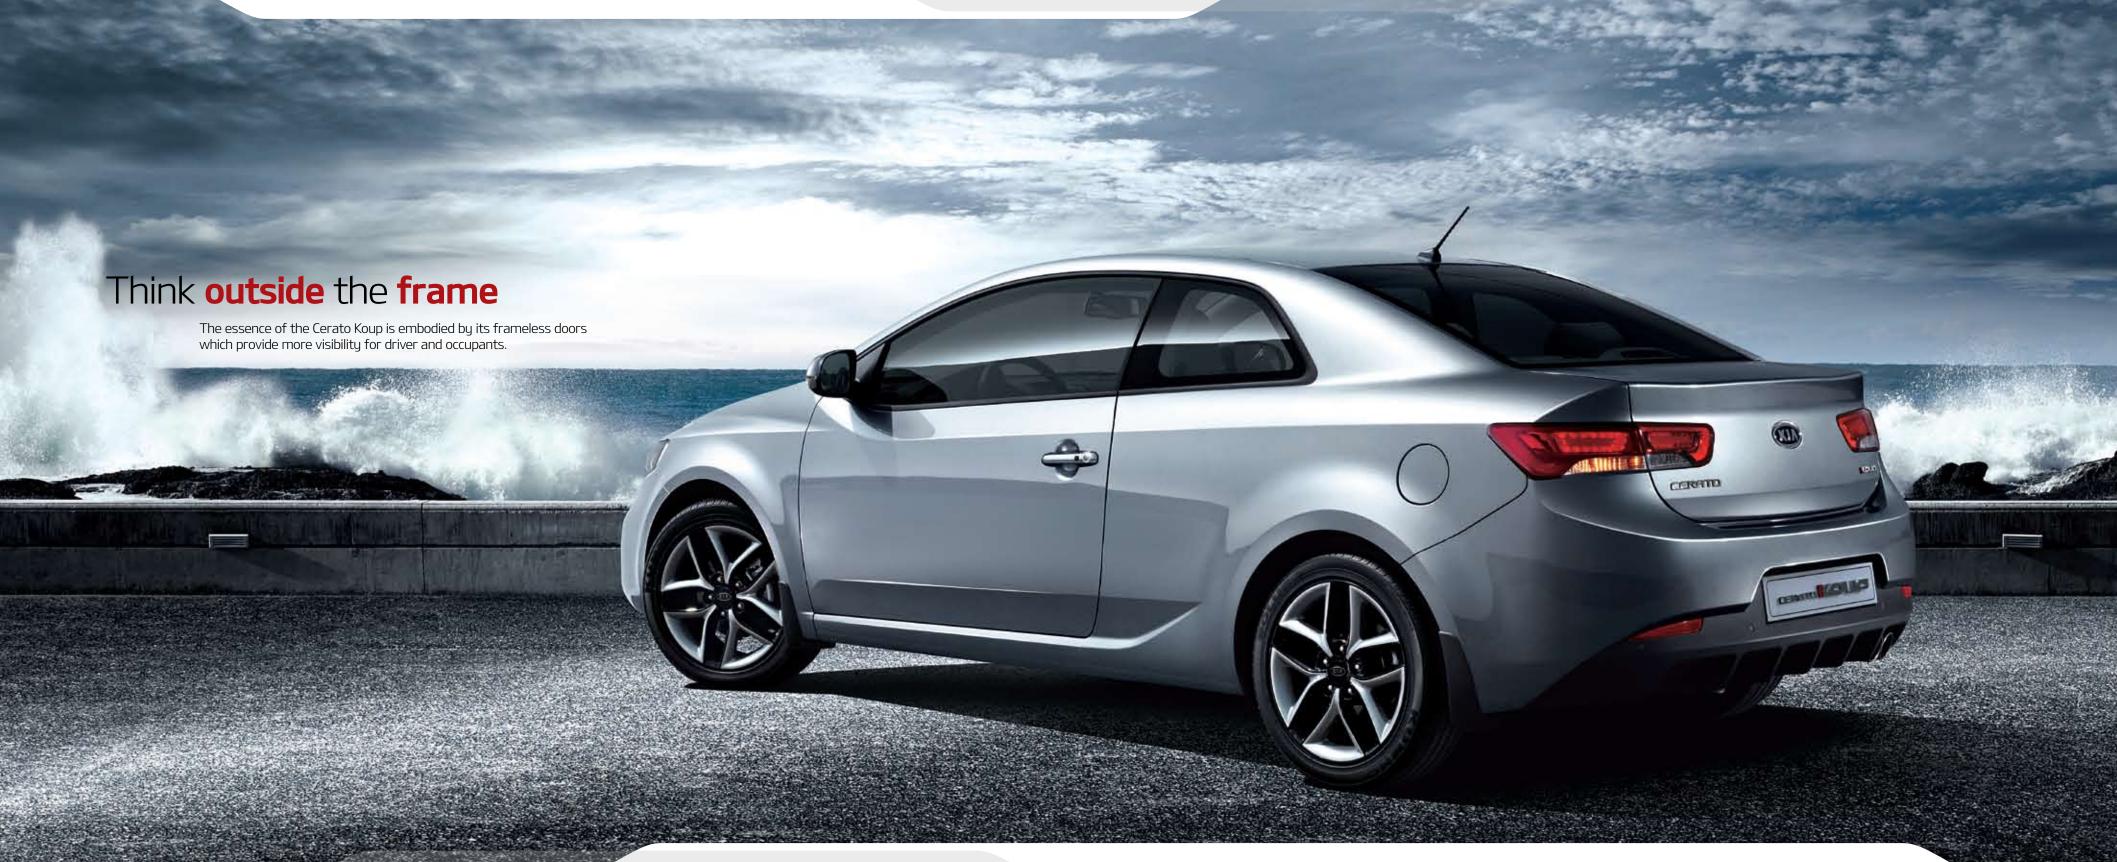

## From light into dark. Your **desires illuminated**

As the city lights define the profile of the Cerato Koup, urban sophistication is given shape.

Recognition from front to back

Compactness and agility, set off by black gloss highlights. A distinctive silhouette that blends beauty, style and fun.