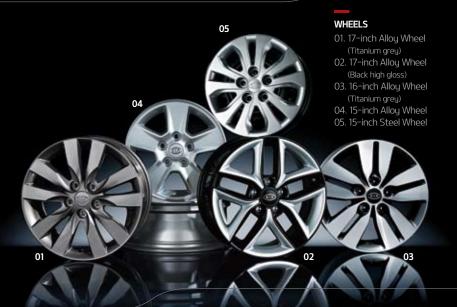

glove compartment stores away items like CDs, documents and maps.
 FLOOR CONSOLE CUP HOLDERS Feature a chrome bezel, for a touch of style with your refreshments.
 REAR SIDE TRIM CUP HOLDERS Cup holders in the rear side trims let passengers safely secure their drinks.
 CENTRE CONSOLE Besides armrest function, the multi-layered console has space ideal for storing and retaining loose items.
 60:40 SPLIT FOLDING REAR SEAT BACKRESTS The backrests of the rear seats fold down, allowing you to maximise your luggage space. Especially useful when carrying sports gear.
 REAR PARKING ASSIST SYSTEM The characteristic rear bumper integrates a Parking Assist System, sensing obstructions to make parking collision-free.
 LUGGAGE COMPARTMENT Ample cargo space means you can carry your luggage with ease.







## **Colours** & Dimensions

#### **INTERIOR KEY COLOURS**



COLOUR PACK // Set yourself apart. Black one-tone combined with red fascia trim, for those who know driving's about much more than going from A to B.





▲ BLACK ONE-TONE // Modish, classic, and never out of style. This scheme gives emphasis to the illuminated dials while conveying controlled confidence. 

▲ GREY TWO-TONE // Laid back and neutral, this scheme echoes the interior roominess and provides a sense of clutter-free modernity.

#### **SEAT COLOURS**



Grey Leather



Black Cloth (Mesh-Rachel)

Grey Cloth (Mesh-Rachel)





Grey Cloth (Tricot)

### **BODY COLOURS**

















### **DIMENSIONS** (mm)

Clear White (UD)







| Overall length     | 4,480 | Interior width        | 1,47 |
|--------------------|--