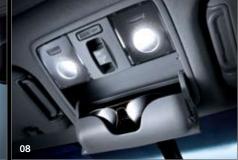

O8. SUNGLASS STORAGE WITH DUAL MAP LAMPS A drop-down storage unit for sunglasses features two lamps to make map reading easier.
 O9. GLOVE COMPARTMENT A capacious glove compartment stores away items like CDs, documents and maps.
 FLOOR CONSOLE CUP HOLDERS Feature a chrome bezel, for a touch of style with your refreshments.
 REAR SIDE TRIM CUP HOLDERS Cup holders in the rear side trims let passengers safely secure their drinks.
 CENTRE CONSOLE Besides armrest function, the multi-layered console has space ideal for storing and retaining loose items.
 60:40 SPLIT FOLDING REAR SEAT BACKRESTS The backrests of the rear seats fold down, allowing you to maximise your luggage space. Especially useful when carrying sports gear.
 REAR PARKING ASSIST SYSTEM The characteristic rear bumper integrates a Parking Assist System, sensing obstructions to make parking collision-free.
 LUGGAGE COMPARTMENT Ample cargo space means you can carry your luggage with ease.