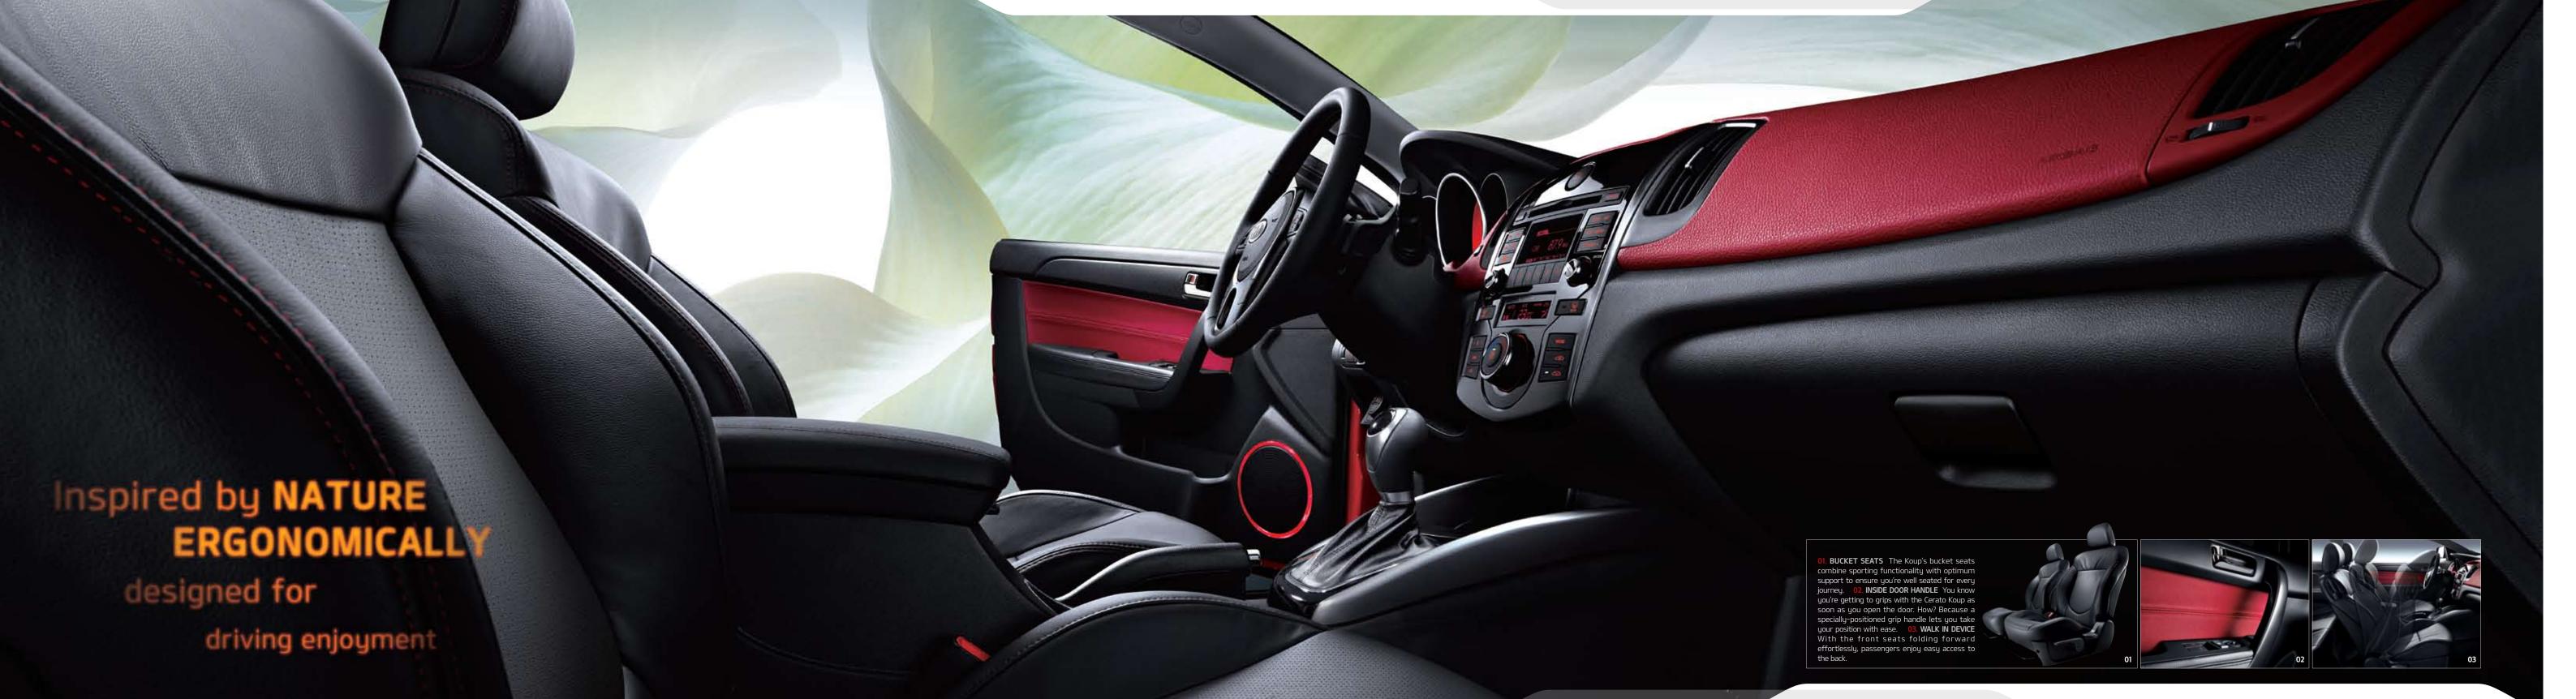

## Standards that are far from standard

01. SPORTY & COMPACT CENTRE FASCIA The central console positions audio and climate controls in one compact unit, and wraps them in contemporary styling. 02. AUTO CRUISE CONTROL Located at your fingertips on the steering wheel. 03. ELECTRO-CHROMIC REAR VIEW MIRROR The rear-view mirror senses headlight glare from the vehicle behind, automatically dimming so that your view ahead is not affected. 04. OUT-SLIDING POWER SUNROOF Sliding upwards and outwards, one touch is all it takes to open the optional sunroof. A sensor prevents it from closing if there's an obstruction. 05. TILT & TELESCOPIC STEERING COLUMN Position the steering wheel exactly where you want it thanks to tilt and telescopic adjustment. 06. ELECTRIC FOLDING WING MIRRORS At the touch of a button, the wing mirrors fold away to provide more room when parking and to avoid accidental knocks from other vehicles. 07. SUNVISORS WITH ILLUMINATED VANITY MIRROR The sunvisors feature concealed vanity mirrors.

O8. SUNGLASS STORAGE WITH DUAL MAP LAMPS A drop-down storage unit for sunglasses features two lamps to make map reading easier.
 O9. GLOVE COMPARTMENT A capacious glove compartment stores away items like CDs, documents and maps.
 FLOOR CONSOLE CUP HOLDERS Feature a chrome bezel, for a touch of style with your refreshments.
 REAR SIDE TRIM CUP HOLDERS Cup holders in the rear side trims let passengers safely secure their drinks.
 CENTRE CONSOLE Besides armrest function, the multi-layered console has space ideal for storing and retaining loose items.
 60:40 SPLIT FOLDING REAR SEAT BACKRESTS The backrests of the rear seats fold down, allowing you to maximise your luggage space. Especially useful when carrying sports gear.
 REAR PARKING ASSIST SYSTEM The characteristic rear bumper integrates a Parking Assist System, sensing obstructions to make parking collision-free.
 LUGGAGE COMPARTMENT Ample cargo space means you can carry your luggage with ease.

#### **INTERIOR KEY COLOURS**

COLOUR PACK // Set yourself apart. Black one-tone combined with red fascia trim, for those who know driving's about much more than going from A to B.

▲ BLACK ONE-TONE // Modish, classic, and never out of style. This scheme gives emphasis to the illuminated dials while conveying controlled confidence. 