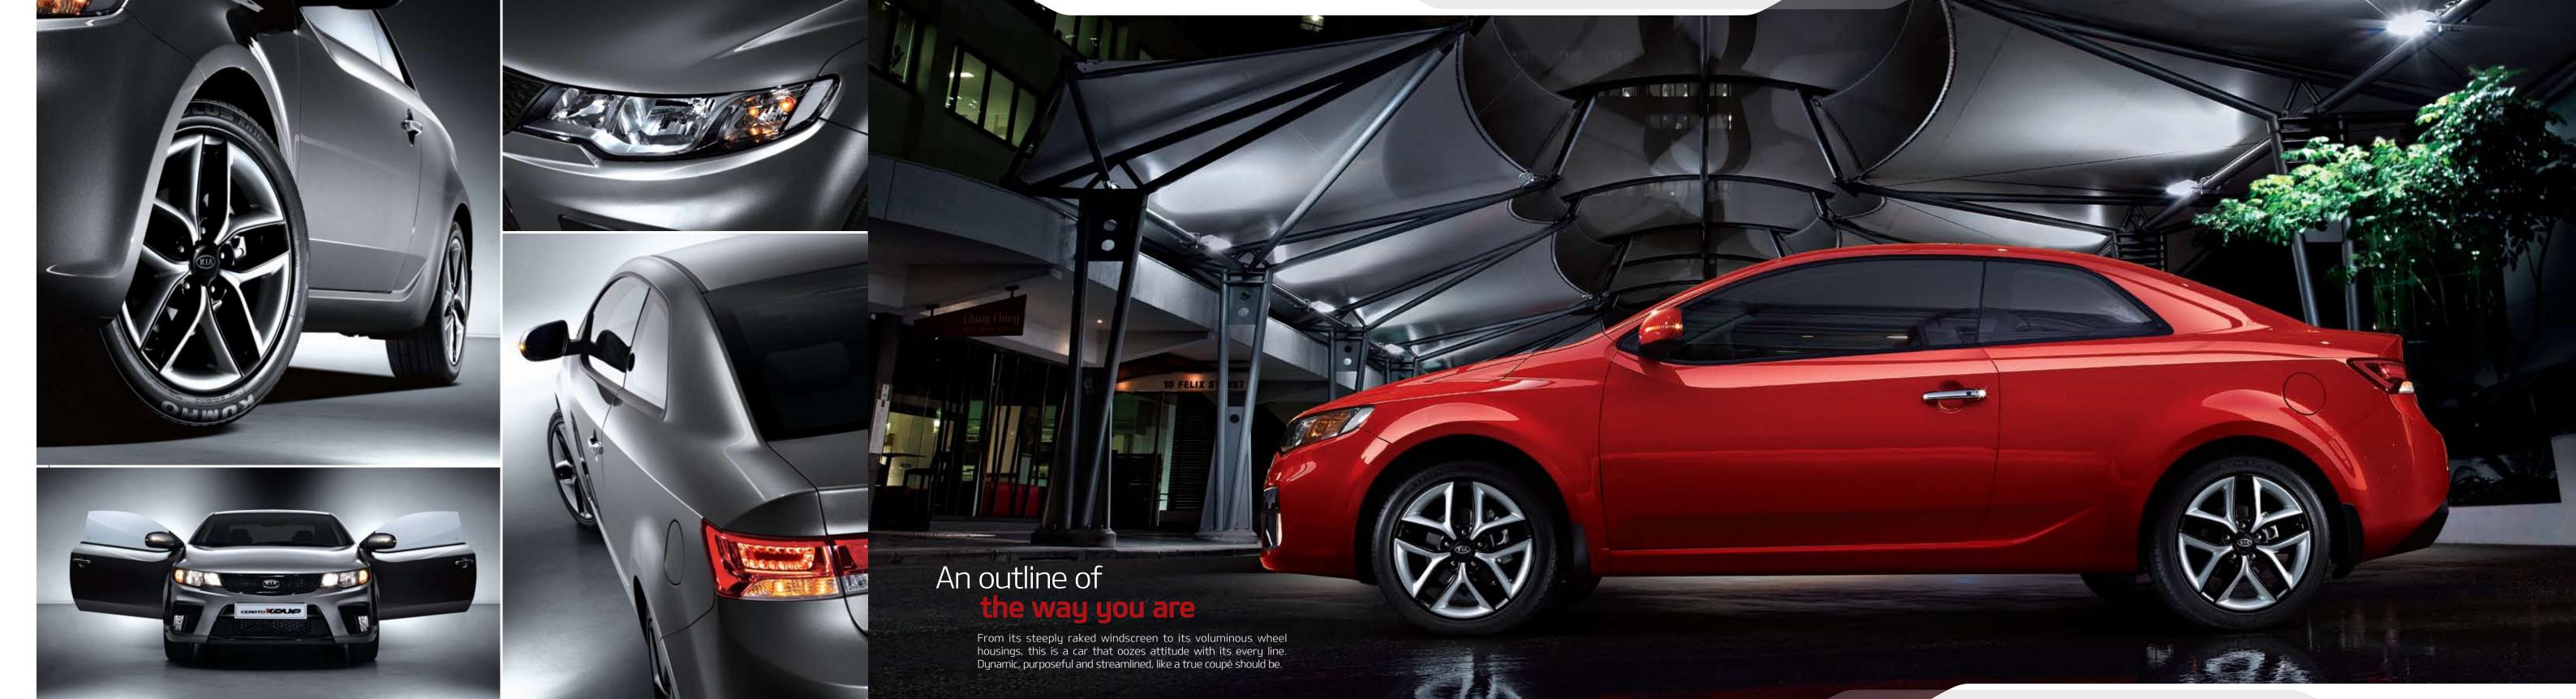

## Standards that are far from standard

01. SPORTY & COMPACT CENTRE FASCIA The central console positions audio and climate controls in one compact unit, and wraps them in contemporary styling. 02. AUTO CRUISE CONTROL Located at your fingertips on the steering wheel. 03. ELECTRO-CHROMIC REAR VIEW MIRROR The rear-view mirror senses headlight glare from the vehicle behind, automatically dimming so that your view ahead is not affected. 04. OUT-SLIDING POWER SUNROOF Sliding upwards and outwards, one touch is all it takes to open the optional sunroof. A sensor prevents it from closing if there's an obstruction. 05. TILT & TELESCOPIC STEERING COLUMN Position the steering wheel exactly where you want it thanks to tilt and telescopic adjustment. 06. ELECTRIC FOLDING WING MIRRORS At the touch of a button, the wing mirrors fold away to provide more room when parking and to avoid accidental knocks from other vehicles. 07. SUNVISORS WITH ILLUMINATED VANITY MIRROR The sunvisors feature concealed vanity mirrors.

O8. SUNGLASS STORAGE WITH DUAL MAP LAMPS A drop-down storage unit for sunglasses features two lamps to make map reading easier.
 O9. GLOVE COMPARTMENT A capacious glove compartment stores away items like CDs, documents and maps.
 FLOOR CONSOLE CUP HOLDERS Feature a chrome bezel, for a touch of style with your refreshments.
 REAR SIDE TRIM CUP HOLDERS Cup holders in the rear side trims let passengers safely secure their drinks.
 CENTRE CONSOLE Besides armrest function, the multi-layered console has space ideal for storing and retaining loose items.
 60:40 SPLIT FOLDING REAR SEAT BACKRESTS The backrests of the rear seats fold down, allowing you to maximise your luggage space. Especially useful when carrying sports gear.
 REAR PARKING ASSIST SYSTEM The characteristic rear bumper integrates a Parking Assist System, sensing obstructions to make parking collision-free.
 LUGGAGE COMPARTMENT Ample cargo space means you can carry your luggage with ease.