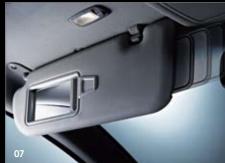

## Standards that are far from standard

01. SPORTY & COMPACT CENTRE FASCIA The central console positions audio and climate controls in one compact unit, and wraps them in contemporary styling. 02. AUTO CRUISE CONTROL Located at your fingertips on the steering wheel. 03. ELECTRO-CHROMIC REAR VIEW MIRROR The rear-view mirror senses headlight glare from the vehicle behind, automatically dimming so that your view ahead is not affected. 04. OUT-SLIDING POWER SUNROOF Sliding upwards and outwards, one touch is all it takes to open the optional sunroof. A sensor prevents it from closing if there's an obstruction. 05. TILT & TELESCOPIC STEERING COLUMN Position the steering wheel exactly where you want it thanks to tilt and telescopic adjustment. 06. ELECTRIC FOLDING WING MIRRORS At the touch of a button, the wing mirrors fold away to provide more room when parking and to avoid accidental knocks from other vehicles. 07. SUNVISORS WITH ILLUMINATED VANITY MIRROR The sunvisors feature concealed vanity mirrors.