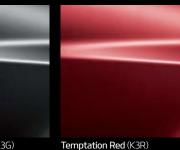

em, sensing obstructions to make parking collision-free.
 LUGGAGE COMPARTMENT Ample cargo space means you can carry your luggage with ease.







## **Colours** & Dimensions

#### **INTERIOR KEY COLOURS**



COLOUR PACK // Set yourself apart. Black one-tone combined with red fascia trim, for those who know driving's about much more than going from A to B.





▲ BLACK ONE-TONE // Modish, classic, and never out of style. This scheme gives emphasis to the illuminated dials while conveying controlled confidence. 

▲ GREY TWO-TONE // Laid back and neutral, this scheme echoes the interior roominess and provides a sense of clutter-free modernity.

#### **SEAT COLOURS**



Grey Leather



Black Cloth (Mesh-Rachel)

Grey Cloth (Mesh-Rachel)





Grey Cloth (Tricot)

### **BODY COLOURS**

















### **DIMENSIONS** (mm)

Clear White (UD)







| Overall length     | 4,480 | Interior width        | 1,47 |
|--------------------|-------|-----------------------|------|
| Overall width      | 1,765 | Interior height       | 1,17 |
| Overall height     | 1,400 | Leg room (front)      | 1,10 |
| Wheelbase          | 2,650 | Leg room (rear)       | 86   |
| Wheeltread (front) | 1,560 | Head room (front)     | 98   |
| Wheeltread (rear)  | 1,564 | Head room (rear)      | 89   |
| Overhang (front)   | 895   | Shoulder room (front) | 1,41 |
| Overhang (rear)    | 935   | Shoulder room (rear)  | 1,33 |
| Interior length    | 1,903 | Min. ground clearance | 141  |
|                    |       |                       |      |

<sup>\*</sup> All information and illustrations are based on