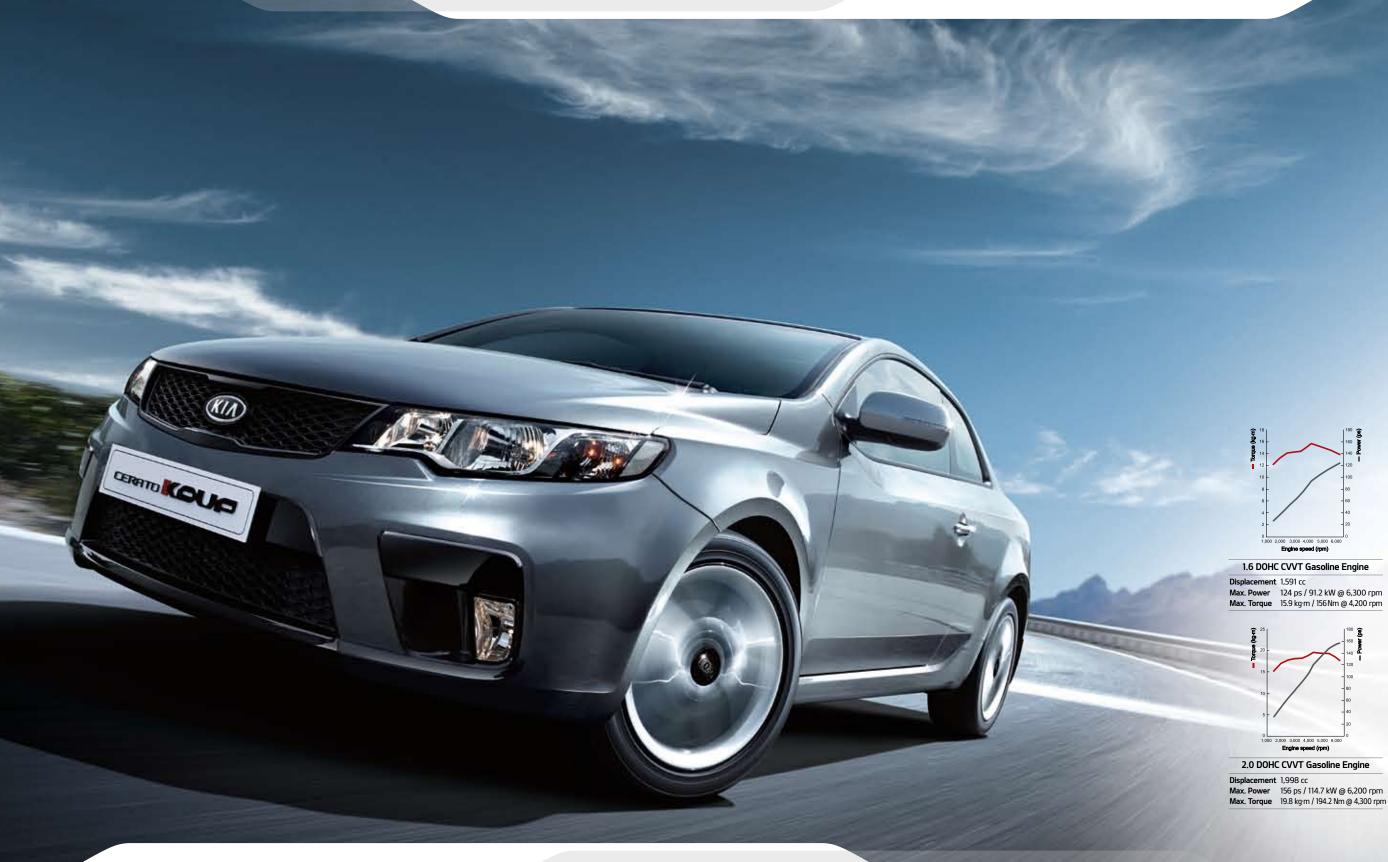

Lightweight 1.6 or 2.0 litre petrol engines, in conjunction with newly designed 6-speed transmissions, provide a competitive blend of power, efficiency and torque. The 2.0-litre version generates a maximum 156ps at 6,200 rpm while offering economic fuel consumption. With agile yet stable handling in all road conditions, optimum control is ensured through large diameter disc brakes that provide outstanding braking performance.