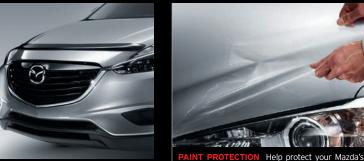

SPLASH GUARDS Don't let your journey end with a trip to the paint shop. Help protect your CX-9's finish from rocks and other road debris with our durable front and rear Splash Guards.

Help protect your Mazda's finish from everything life throws at it. This clear protective film, designed specifically for your Mazda, is virtually invisible and covered by our warranty.