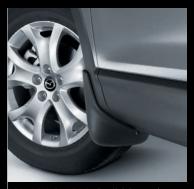

SPLASH GUARDS Don't let your journey end with a trip to the paint shop. Help protect your CX-9's finish from rocks and other road debris with our durable front and rear Splash Guards.

Help protect your Mazda's finish from everything life throws at it. This clear protective film, designed specifically for your Mazda, is virtually invisible and covered by our warranty.