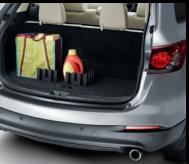

# CONVICTION. CREATIVITY. **CUSTOMIZATION.**

**STAY ORGANIZED** AND CONNECTED.

**CARGO TRAY**<sup>‡</sup> Life doesn't have to be messy, at least inside your CX-9. Flexible and durable, the Cargo Tray helps protect the cargo area and third-row seat backs against spills and other damage no matter which position they're in.

SOFT CARGO LINER<sup>#</sup> Keep your CX-9 clean with our durable Soft Cargo Liner, designed to work with the rear seats folded, upright or split. Covers both the 2nd and 3rd rows and also folds out to protect the rear bumper. Allows for multiple configurations. Removes easily for quick cleanup.