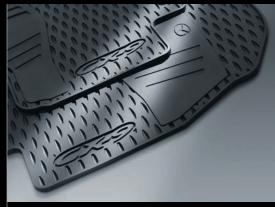

### **EVERYTHING ABOUT IT** SAYS "YOU."

ALL-WEATHER FLOOR MATS Help keep the great outdoors in its place. Custom-fitted to your CX-9, these All-Weather Floor Mats guard against snow, mud, sand and whatever else comes through the door.