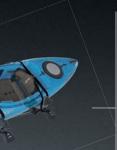

#### WINTER SPORTS

Get there in snow time. The sporty, convenient CX-9 Ski/ Snowboard Carrier lets you load up to two snowboards or four pairs of skis. It's all downhill from there. Requires Roof Rails and Crossbars.