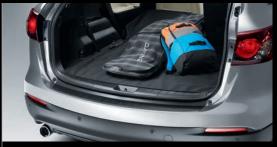

SOFT CARGO LINER<sup>#</sup> Keep your CX-9 clean with our durable Soft Cargo Liner, designed to work with the rear seats folded, upright or split. Covers both the 2nd and 3rd rows and also folds out to protect the rear bumper. Allows for multiple configurations. Removes easily for quick cleanup.