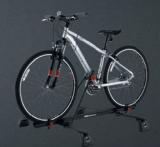

#### BICYCLING

Going for a bike ride shouldn't be backbreaking. Carry up to two bikes with less lifting. Hinged arm allows you to easily access and open the liftgate. Trailer Hitch sold separately.

Whether your destination is a road race, rock hopping or a leisurely cruise down the bike path, secure your other set of wheels to your roof rack with our Bike Carrier. Requires Roof Rails and Crossbars.