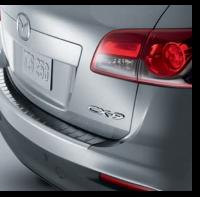

OOD DEFLECTOR Protect your hood from unidentified flying objects with our Hood Deflector.

REAR BUMPER GUARD Our durable stainless steel Rear Bumper Guard not only looks great, but also helps protect the rear bumper from chips and scratches when you're loading or unloading your gear.