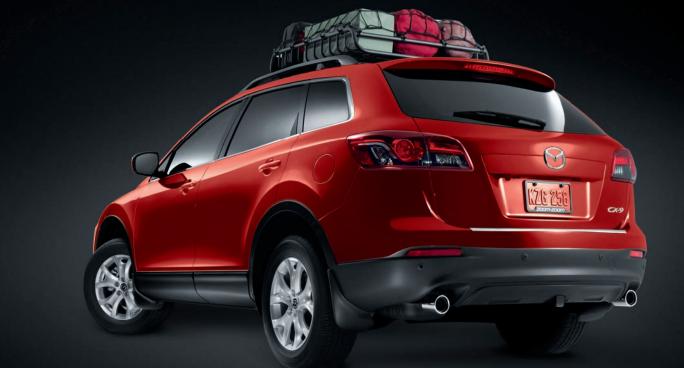

# BEFORE YOU MAKE THE TRIP, MAKE A STATEMENT.

### **EVERYTHING ABOUT IT** SAYS "YOU."

ALL-WEATHER FLOOR MATS Help keep the great outdoors in its place. Custom-fitted to your CX-9, these All-Weather Floor Mats guard against snow, mud, sand and whatever else comes through the door.

# FOLLOW YOUR OWN PATH.

**ROOF RACK**<sup>\* \*\*</sup> It's easy to conveniently stow your gear with the CX-9 Roof Rack and lifestyle attachments. There's plenty of room and options for fun, road-bound adventures. Roof Rails and Crossbars sold separately. All attachments require Crossbars.