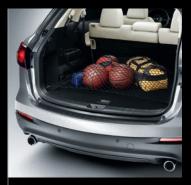

**RETRACTABLE CARGO COVER<sup>‡</sup>** Keep your valuables out of view from prying eyes. Our Cargo Cover is easy to install, remove or retract when full cargo access is needed.

CARGO NET<sup>#</sup> Never hear the sound of stuff rolling around in your trunk again. Use our Cargo Net to secure your groceries, sports equipment and other loose items while keeping them handy for easy access.