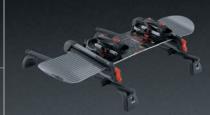

and secure Surfboard Carrier is a swell way to catch some waves. This versatile system holds your choice of two boards-long or short. Requires Roof Rails and Crossbars.

Whether you're ready to straps. Requires Roof Rails and Crossbars.