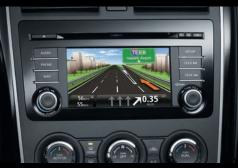

NAVIGATION SYSTEM Powered by TomTom<sup>™++</sup> Don't let your adventure come to a dead end. Get where you need to go with our in-dash, fully integrated Navigation System. Easily installed by your dealer, it uses the CX-9's large in-dash touch-screen color display to give you voice-guided turn-by-turn directions, real-time traffic conditions, intuitive voice recognition and much more.