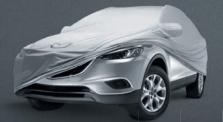

WATER SPORTS

Sleep easy knowing your CX-9's finish is protected with our custom-fitted Car Cover, featuring side-mirror pockets, rear license plate window and weather-resistant Stormproof<sup>®</sup> fabric. Includes custom bag for easy storage.