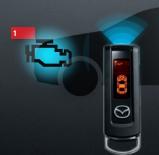

## CONVICTION. CREATIVITY. CUSTOMIZATION.

STAY ORGANIZED AND CONNECTED.

- PREMOTE ENGINE START Get to your warm-or cool-happy place even faster with Mazda's Remote Engine Start. From the field to the parking lot, or up to 300 feet away, it lets you pre-heat or pre-cool your car's interior, start the rear window defroster or even help locate your Mazda6 (automatic transmission models only).
- CARGO TRAY\* Life doesn't have to be messy, at least inside your Mazda6. This flexible, durable Cargo Tray protects against spills and other damage. Removes easily for quick cleanup.