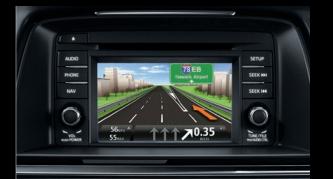

NAVIGATION SYSTEM Powered by TomTom™ Don't let your adventure come to a dead end. Get where you need to go with our in-dash, fully integrated Navigation System. Easily installed by your dealer, it uses the Mazda6's large in-dash touch-screen color display to give you voice-guided turn-by-turn directions, real-time traffic conditions, intuitive voice recognition and much more.