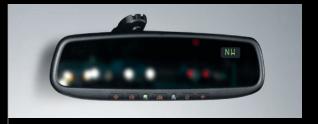

#### AUTO-DIMMING REARVIEW MIRROR WITH COMPASS AND HOMELINK®

This smart mirror automatically adjusts to reduce glare from headlights behind you. At home, it triggers your security lights, entry gate or garage door for quick, no-hassle access with the touch of a button. Mirror also available with compass only.