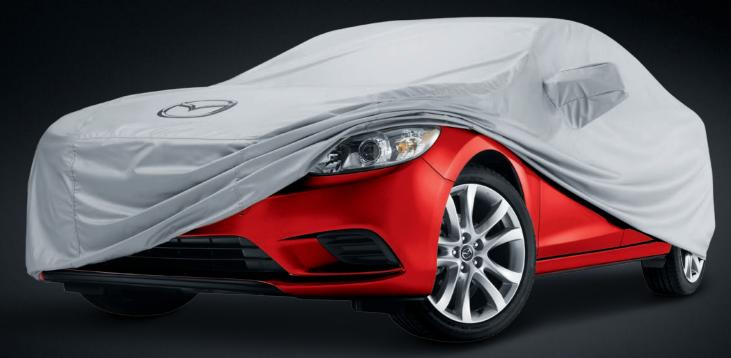

### FOLLOW YOUR OWN PATH.

**CAR COVER** Sleep easy knowing your Mazda6's finish is protected with our custom-fitted Car Cover, featuring side-mirror pockets, rear license plate window and weather-resistant fabric. Includes custom bag for easy storage.