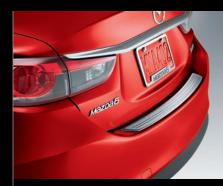

# BEFORE YOU MAKE THE TRIP, MAKE A STATEMENT.

REAR BUMPER GUARD Help protect your rear bumper from chips and scratches. Our durable stainless steel Rear Bumper Guard makes loading or unloading your gear less perilous.