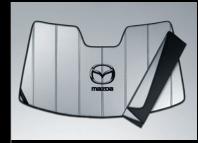

WINDSHIELD SUNSCREEN Help keep your Mazda6's interior cool while parked. Constructed of silver reflective material, our Windshield Sunscreen includes the Mazda logo.

MOONROOF WIND DEFLECTOR Make sure your hair isn't blowin' in the wind with Mazda's durable UV- and scratch-resistant smoked acrylic Moonroof Wind Deflector.