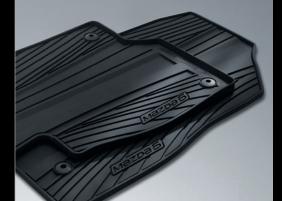

ALL-WEATHER FLOOR MATS Help keep the great outdoors in its place. Custom-fitted to your Mazda6, these All-Weather Floor Mats guard against snow, mud, sand and whatever else comes through the door.

LICENSE PLATE FRAMES Put the finishing touch on your Mazda6 with our brushed stainless steel License Plate Frame. Other finishes also available.