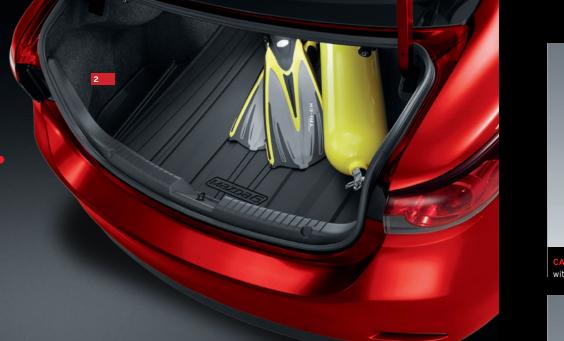

## CONVICTION. CREATIVITY. CUSTOMIZATION.

STAY ORGANIZED AND CONNECTED.

- PREMOTE ENGINE START Get to your warm-or cool-happy place even faster with Mazda's Remote Engine Start. From the field to the parking lot, or up to 300 feet away, it lets you pre-heat or pre-cool your car's interior, start the rear window defroster or even help locate your Mazda6 (automatic transmission models only).
- CARGO TRAY\* Life doesn't have to be messy, at least inside your Mazda6. This flexible, durable Cargo Tray protects against spills and other damage. Removes easily for quick cleanup.

CARPET CARGO MAT<sup>†</sup> Don't let your gear damage your Mazda's original carpet. Protect it from harm with a custom-fitted carpet Cargo Mat.

**CARGO NET**<sup>†</sup> Never hear the sound of stuff rolling around in your trunk again. Use our Cargo Net to secure your groceries, sports equipment and other loose items while keeping them handy for easy access.