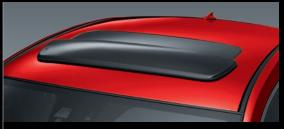

WINDSHIELD SUNSCREEN Help keep your Mazda6's interior cool while parked. Constructed of silver reflective material, our Windshield Sunscreen includes the Mazda logo.

MOONROOF WIND DEFLECTOR Make sure your hair isn't blowin' in the wind with Mazda's durable UV- and scratch-resistant smoked acrylic Moonroof Wind Deflector.