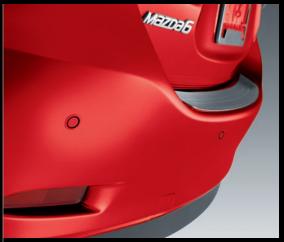

**REAR PARKING SENSORS\*** Mounted discretely within the lower bumper, the Rear Parking Sensors notify the driver of obstructions behind the vehicle using an alarm sound.