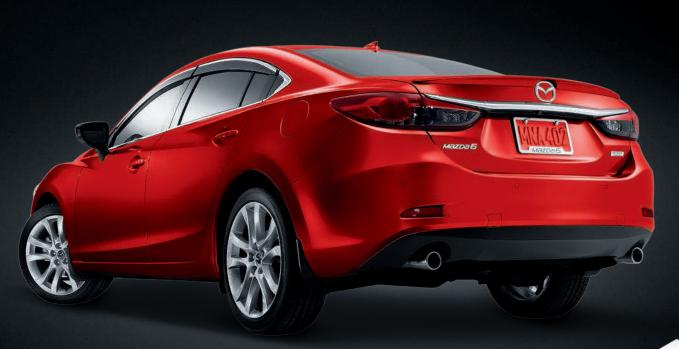

# BEFORE YOU MAKE THE TRIP, MAKE A STATEMENT.

REAR BUMPER GUARD Help protect your rear bumper from chips and scratches. Our durable stainless steel Rear Bumper Guard makes loading or unloading your gear less perilous.