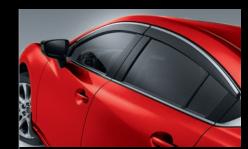

FOG LIGHTS Shed some extra light on the road and help make your drive easier in hazardous conditions such as fog, rain, snow or dust with our halogen Fog Lights.

SIDE WINDOW DEFLECTORS A quieter ride, a more comfortable environment. Help reduce wind noise and keep inclement weather outside while you let fresh air in (set of 4).