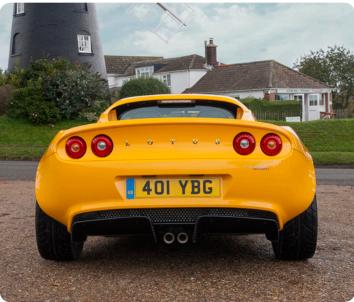

## **EXTERIOR SPECIFICATION**

Lightweight silver cast alloy wheels [16" front and 17" rear]

Front Yokohama Advan Neova AD07 tyres 175/55 ZR16

Rear Yokohama Advan Neova AD07 tyres 225/45 ZR17

Servo assisted, cross drilled and ventilated brake discs, 288 mm diameter, front and rear

Aerodynamically optimised black rear diffuser

Black soft top

Clear sill stone chip protection film