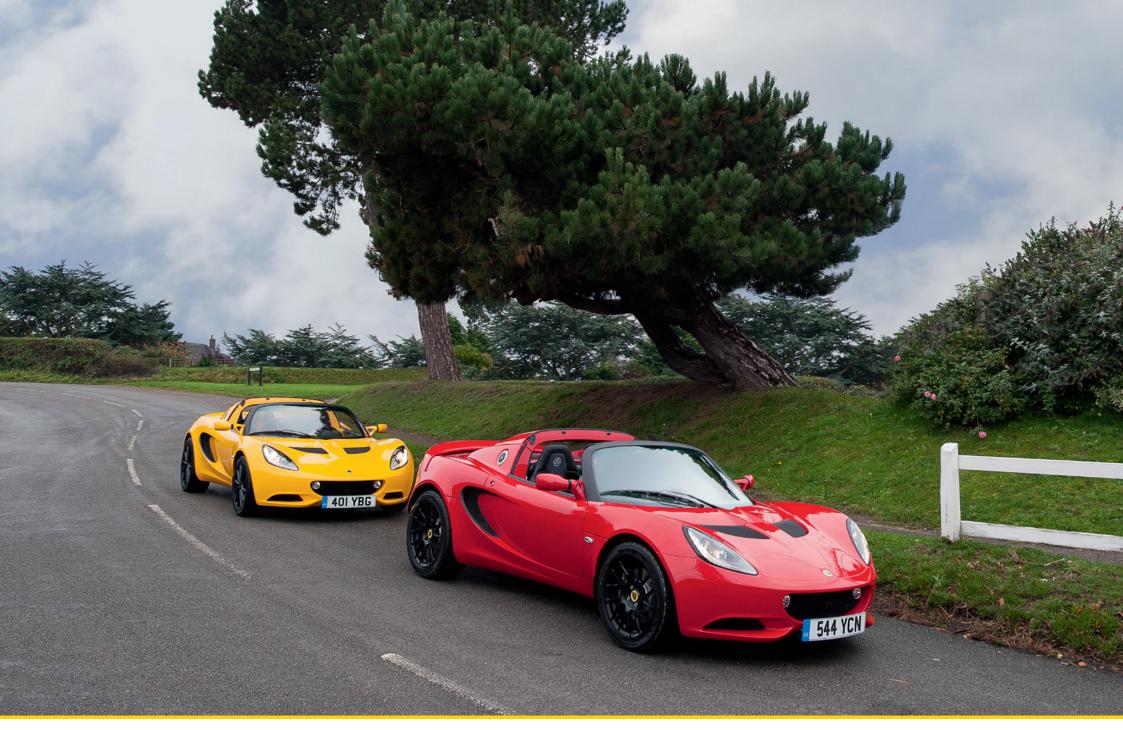

The new Elise Sport and Elise Sport 220, the latest incarnation of the iconic Lotus Elise – long celebrated as one of the best sports cars money can buy. As you'd expect from Lotus, these cars are designed and built in our best traditions; lightweight, focussed, faster.

The Sport and Sport 220 also offer an impressive power to weight ratio, for a more efficient, purer and better value sports car. Both cars are 10kg lighter than the models they replace, providing improved agility, handling, lower emissions and fuel consumption.

There's an upgraded interior package with options of trim materials, including our heritage tartan. So with a choice of two models you can now have your Lotus Elise the way you want it.

All of these upgrades provide the legendary Elise with greater all round performance, offering the ultimate Lotus driving experience.