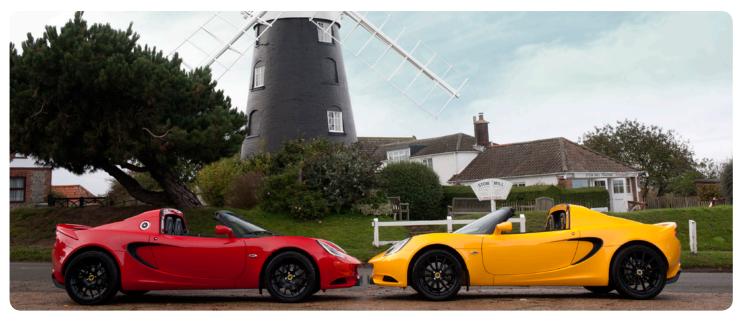

The new Elise Sport and Elise Sport 220, the latest incarnation of the iconic Lotus Elise – long celebrated as one of the best sports cars money can buy. As you'd expect from Lotus, these cars are designed and built in our best traditions; lightweight, focussed, faster.

The Sport and Sport 220 also offer an impressive power to weight ratio, for a more efficient, purer and better value sports car. Both cars are 10kg lighter than the models they replace, providing improved agility, handling, lower emissions and fuel consumption.

There's an upgraded interior package with options of trim materials, including our heritage tartan. So with a choice of two models you can now have your Lotus Elise the way you want it.

All of these upgrades provide the legendary Elise with greater all round performance, offering the ultimate Lotus driving experience.