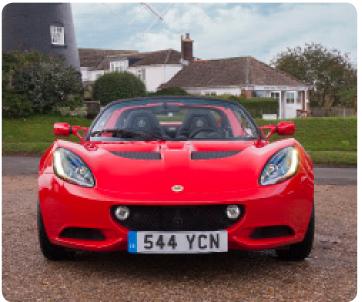

There's an upgraded interior package with options of trim materials, including our heritage tartan. So with a choice of two models you can now have your Lotus Elise the way you want it.

All of these upgrades provide the legendary Elise with greater all round performance, offering the ultimate Lotus driving experience.

#### INTERIOR SPECIFICATION

Black leather steering wheel

Polished aluminum gear knob and leather handbrake sleeve

Technical fabric sports seats and part leather interior.

Engine start push button

Driver and passenger airbags