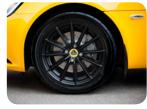

## **EXTERIOR SPECIFICATION**

Lightweight silver cast alloy wheels [16" front and 17" rear]

Front Yokohama Advan Neova AD07 tyres 175/55 ZR16

Rear Yokohama Advan Neova AD07 tyres 225/45 ZR17

Servo assisted, cross drilled and ventilated brake discs, 288 mm diameter, front and rear

Lightweight black cast alloy wheels (16" front and 17" rear) (no cost option)

Lightweight black or silver forged alloy wheels [16" front and 17" rear]