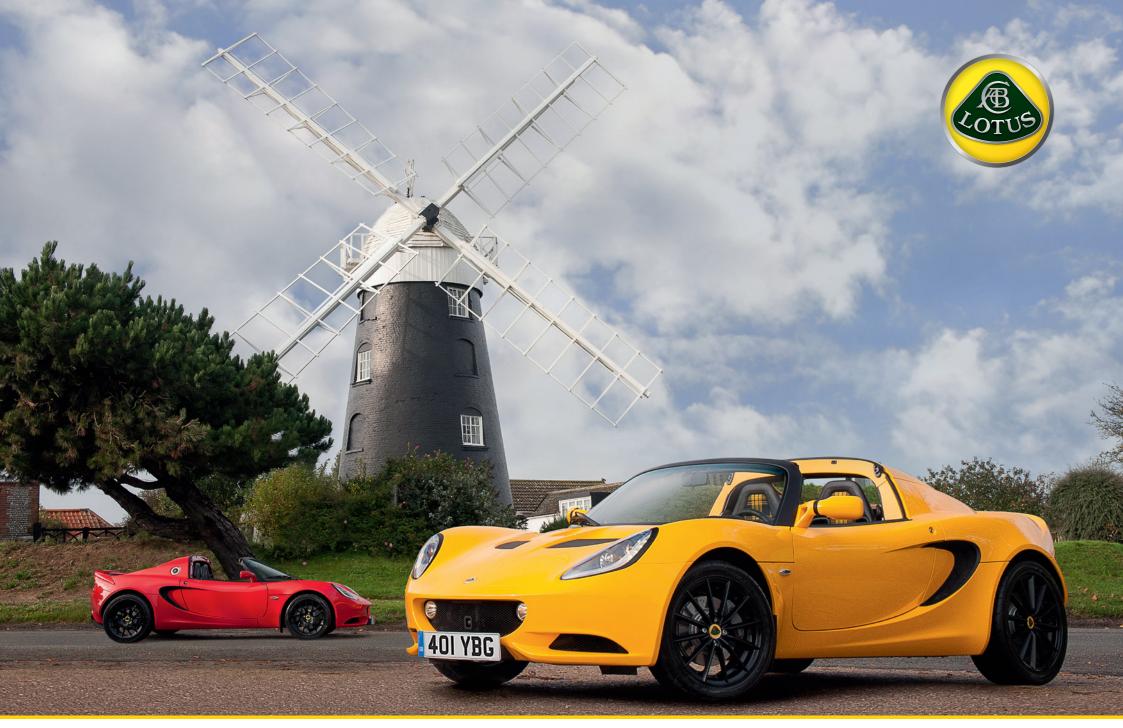

The new Elise Sport and Elise Sport 220, the latest incarnation of the iconic Lotus Elise – long celebrated as one of the best sports cars money can buy. As you'd expect from Lotus, these cars are designed and built in our best traditions; lightweight, focussed, faster.

The Sport and Sport 220 also offer an impressive power to weight ratio, for a more efficient, purer and better value sports car. Both cars are 10kg lighter than the models they replace, providing improved agility, handling, lower emissions and fuel consumption.

There's an upgraded interior package with options of trim materials, including our heritage tartan. So with a choice of two models you can now have your Lotus Elise the way you want it.

All of these upgrades provide the legendary Elise with greater all round performance, offering the ultimate Lotus driving experience.