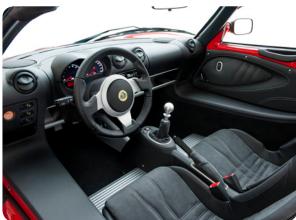

#### INTERIOR SPECIFICATION

Black leather steering wheel

Polished aluminum gear knob and leather handbrake sleeve

Technical fabric sports seats and part leather interior.

Engine start push button

Driver and passenger airbags