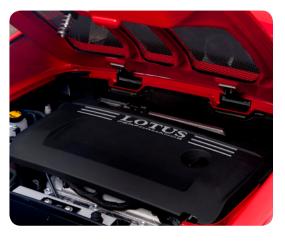

# ENGINE AND TRANSMISSION

**SPORT** All alloy, 1.6 litre DOHC 4 cylinder, dual VVT-i and Valvematic, 16-valve

**SPORT 220** All alloy, 1.8 litre DOHC 4 cylinder, dual VVT-i, 16-valve with chargecooled supercharger

Mid mounted, transverse, rear wheel drive

Lotus Electronic Throttle Control system

6 speed manual gearbox with sports ratios

BOSCH Electronic
Differential Lock (EDL)