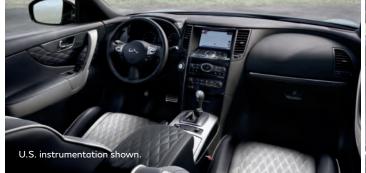

The body of a crossover and the soul of a coupe, this machine combines fast with nimble. A 325 HP V6 and a 7-speed automatic transmission for enhanced control. QX50 AWD. Master the open road.

We gave it an ingenious, sliding and tilting second-row seat, for easy access to the third row.<sup>11</sup> And a powerful engine to keep the driver happy, too. QX60 AWD. Enjoy the drive, no matter where you sit.