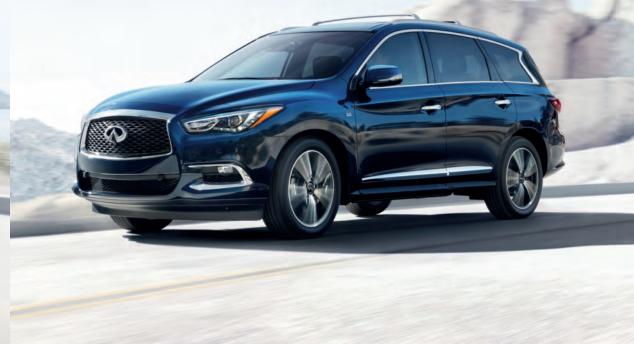

The body of a crossover and the soul of a coupe, this machine combines fast with nimble. A 325 HP V6 and a 7-speed automatic transmission for enhanced control. QX50 AWD. Master the open road.

We gave it an ingenious, sliding and tilting second-row seat, for easy access to the third row.<sup>11</sup> And a powerful engine to keep the driver happy, too. QX60 AWD. Enjoy the drive, no matter where you sit.