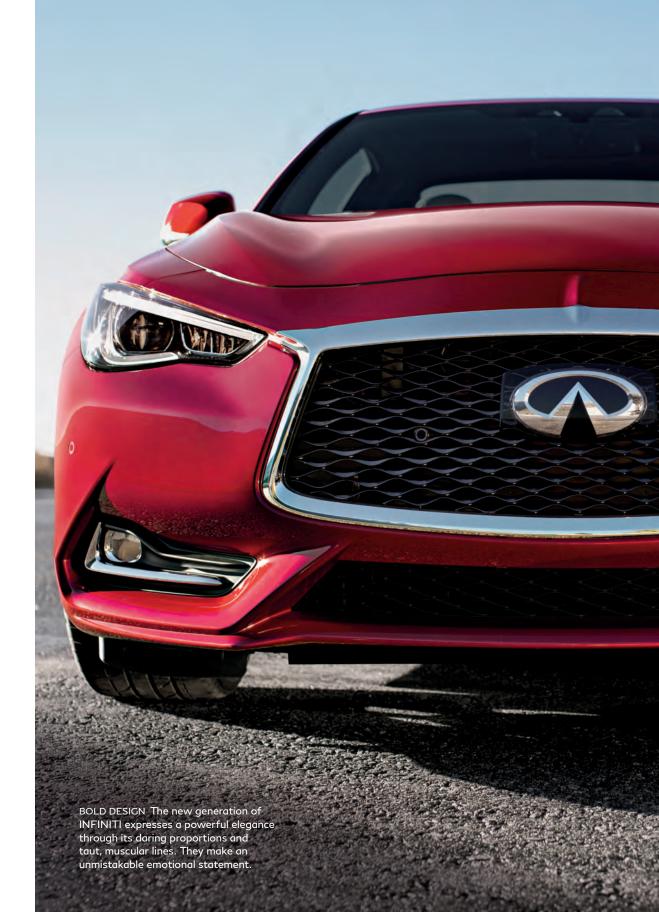

## STRIKING DESIGN THAT DEMANDS A RESPONSE

Power and artistry. Bold yet nuanced. INFINITI design is characterized by dualities. The inspiration may come from art or poetry but the execution is always powerful and purposeful. Specific elements have been designed into the lineup to make it distinctly INFINITI.

DOUBLE-ARCH GRILLE The thick and deep grille anchors are the face of each INFINITI vehicle. The bold top arch represents a bridge, while the lower arch takes on a more fluid form as the bridge's reflection in the water. INSPIRED BY THE HUMAN EYE
The trademark INFINITI light
shape can be seen from both the
front and side. The LED lighting¹
complements the taillights for a
distinctive look from every angle.