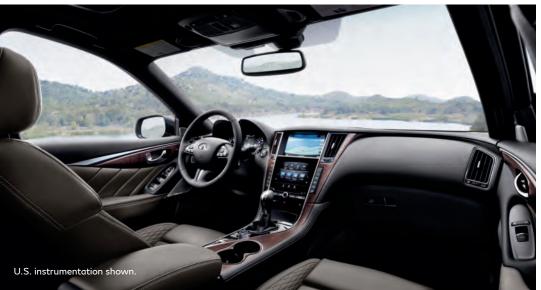

# STEER WITH ENHANCED PRECISION Direct Adaptive Steering®1 translates your input and converts it into electronic impulses—so you get the response you want. Smooth. Quick. Precise.

3.0-LITRE V6 TWIN-TURBO 400 HP ENGINE<sup>1</sup>
A formidable new engine inspired by the legendary VQ engines, this twin-turbo V6 responds instantaneously and at a higher peak.

RED SPORT 400 At INFINITI, the Red "S" badge represents the highest level of performance and power in the INFINITI lineup.

CUSTOMIZE YOUR DRIVE Fine-tune performance and control with the INFINITI Drive Mode Selector. A newly enhanced Drive Mode Selector gives drivers the option to personalize and tailor Dynamic Digital Suspension<sup>1</sup> and Direct Adaptive Steering<sup>®1</sup> performance, according to their needs and preferred driving style.