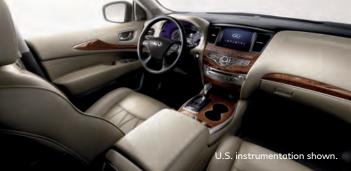

The sight of graceful curves and beautifully refined angles. The scent of a leather-appointed interior. And the feel of a 5.6L V8, surging ahead with 420 HP.¹ Q70 AWD. Refine your expectations.

CRUISING COMFORT Climate-controlled front seats surround you in greater comfort by pushing cool or warm air through the front seats to keep you in your preferred temperature zone.¹ EXTEND YOUR HOSPITALITY Welcome passengers with spacious and luxurious rear legroom in the Q70L.