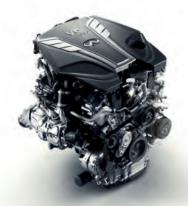

# STEER WITH ENHANCED PRECISION Direct Adaptive Steering®1 translates your input and converts it into electronic impulses—so you get the response you want. Smooth. Quick. Precise.

3.0-LITRE V6 TWIN-TURBO 400 HP ENGINE<sup>1</sup>
A formidable new engine inspired by the legendary VQ engines, this twin-turbo V6 responds instantaneously and at a higher peak.

ENGINE Honed for eager response and quick acceleration when you want it, the turbo spools quickly to produce 208 HP at 5500 rpm.

3.0-LITRE V6 TWIN-TURBO 300 HP ENGINE<sup>1</sup> A variant of the new V6, this twin-turbo engine delivers power you would expect from INFINITI performance engineering.

3.5-LITRE V6 ENGINE WITH INFINITI DIRECT RESPONSE HYBRID®1 With a total output of 360 HP, it responds with thrilling immediacy. It transitions from all-electric mode to full-power hybrid mode, with an intense and organic response.