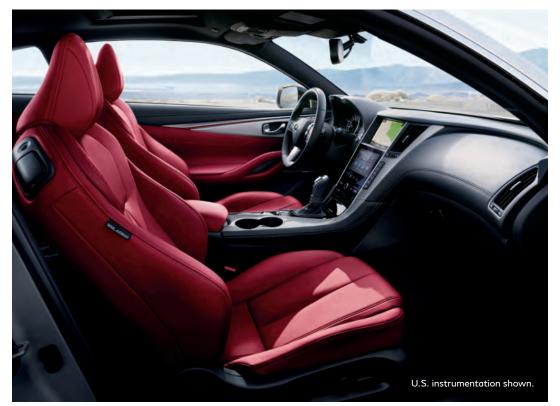

LUXURY, COMFORT AND SECURITY Indulge your senses—the natural softness of semi-aniline leather and the visual reward of Stratford Burl trim. This is luxury created to move up to 8 passengers<sup>1</sup> with available security inspired by the INFINITI Safety Shield® philosophy.