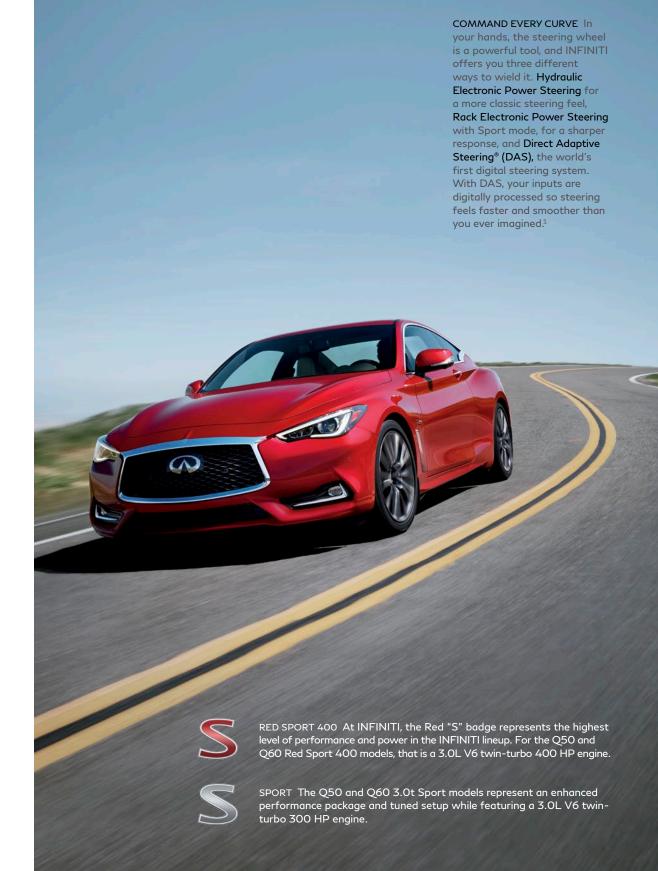

DIRECT ADAPTIVE STEERING®1
The future is in your hands. At
1,000 adjustments a second,
it constantly fine-tunes your
steering performance. Unwanted
vibrations are filtered out. Fewer
steering corrections are required,
giving you a strong feeling of
confidence and ease.

# STEER WITH ENHANCED PRECISION Direct Adaptive Steering®1 translates your input and converts it into electronic impulses—so you get the response you want. Smooth. Quick. Precise.

3.0-LITRE V6 TWIN-TURBO 400 HP ENGINE<sup>1</sup>
A formidable new engine inspired by the legendary VQ engines, this twin-turbo V6 responds instantaneously and at a higher peak.

RED SPORT 400 At INFINITI, the Red "S" badge represents the highest level of performance and power in the INFINITI lineup.

CUSTOMIZE YOUR DRIVE Fine-tune performance and control with the INFINITI Drive Mode Selector. A newly enhanced Drive Mode Selector gives drivers the option to personalize and tailor Dynamic Digital Suspension<sup>1</sup> and Direct Adaptive Steering<sup>®1</sup> performance, according to their needs and preferred driving style.