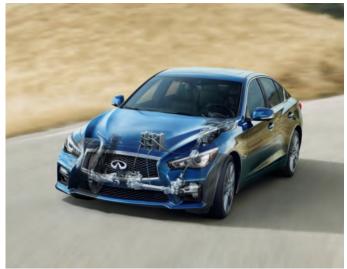

DIRECT ADAPTIVE STEERING®1
The future is in your hands. At
1,000 adjustments a second,
it constantly fine-tunes your
steering performance. Unwanted
vibrations are filtered out. Fewer
steering corrections are required,
giving you a strong feeling of
confidence and ease.

ACTIVE LANE CONTROL™1.2 A world's first technology, Active Lane Control™ uses a camera to detect lane markers. It's engineered to work in concert with Direct Adaptive Steering®1 to compensate for a sloping road or crosswind to help you hold the centre of the travel lane with less effort and fewer corrections.

LANE DEPARTURE PREVENTION<sup>1,3</sup> Using a camera to monitor road markings, Lane Departure Prevention is designed to keep your vehicle from unintentionally drifting from the traveling lane when you haven't signalled. Traffic may surround you, but so will confidence.

#### AROUND VIEW® MONITOR WITH MOVING OBJECT DETECTION<sup>1,4</sup>

Four cameras and one virtual 360° view from above elevate your parking expertise while also alerting you as to whether a moving or stationary object is detected close by. The Front and Rear Sonar System<sup>5</sup> also helps you manoeuvre in even the tightest spaces.

BACKUP COLLISION
INTERVENTION<sup>1.6</sup> This visionary
technology scans the area
behind your car as you back
up and warns you if it detects
rear cross-traffic and large
stationary objects. It's even
engineered to brake for you to

#### BLIND SPOT INTERVENTION®1,7

help you avoid a collision.

A world's first technology that helps watch for danger you may not see. If it detects a vehicle in the blind spot area, it warns you and is engineered to intervene to help you avoid a collision.

PREDICTIVE FORWARD
COLLISION WARNING<sup>1,8</sup> Your
INFINITI can not only monitor the
vehicle directly ahead of you but
the vehicle in front of that one
as well. If the system detects
a potential risk, it provides an
audible and visual alert.

INTELLIGENT CRUISE CONTROL<sup>19</sup>
Set your desired speed and distance, and Intelligent Cruise Control (Full-Speed Range) can automatically adjust your speed in slowing traffic. When traffic speeds resume, Intelligent Cruise Control can bring you back up to your preset speed and distance.