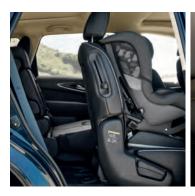

THREE ROWS OF FLEXIBILITY
Adjust to the needs of every
passenger and offer a unique
second-row seat that tilts and
slides with a child seat in place.<sup>11</sup>

WORLD'S FIRST SAFETY TECHNOLOGY With the Around View® Monitor, 1.12 you are liberated to see more clearly in tight situations, thanks to four cameras and one 360° view, showing you the objects detected around your car. This is one of the many advanced safety features of the INFINITI Safety Shield® philosophy.