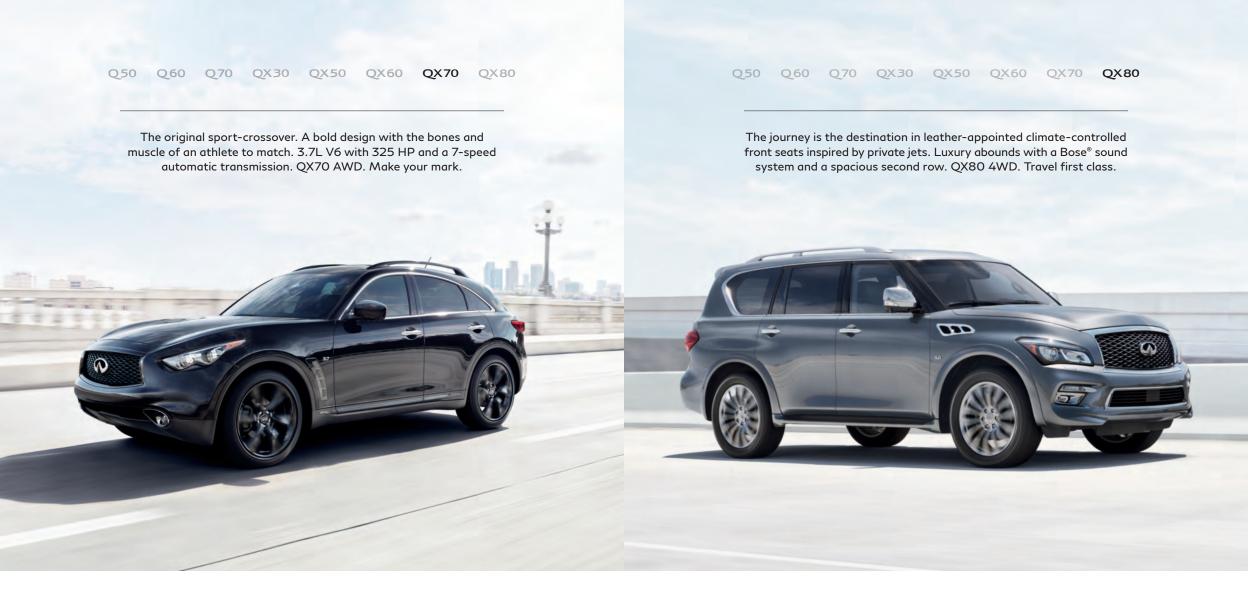

The body of a crossover and the soul of a coupe, this machine combines fast with nimble. A 325 HP V6 and a 7-speed automatic transmission for enhanced control. QX50 AWD. Master the open road.

We gave it an ingenious, sliding and tilting second-row seat, for easy access to the third row.<sup>11</sup> And a powerful engine to keep the driver happy, too. QX60 AWD. Enjoy the drive, no matter where you sit.

LUXURY, COMFORT AND SECURITY Indulge your senses—the natural softness of semi-aniline leather and the visual reward of Stratford Burl trim. This is luxury created to move up to 8 passengers<sup>1</sup> with available security inspired by the INFINITI Safety Shield® philosophy.