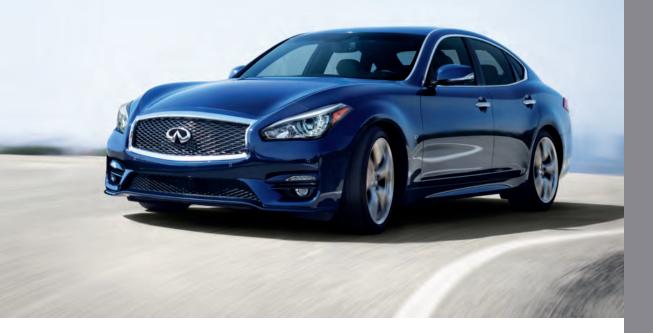

The sight of graceful curves and beautifully refined angles. The scent of a leather-appointed interior. And the feel of a 5.6L V8, surging ahead with 420 HP.¹ Q70 AWD. Refine your expectations.

CRUISING COMFORT Climate-controlled front seats surround you in greater comfort by pushing cool or warm air through the front seats to keep you in your preferred temperature zone.¹ EXTEND YOUR HOSPITALITY Welcome passengers with spacious and luxurious rear legroom in the Q70L.