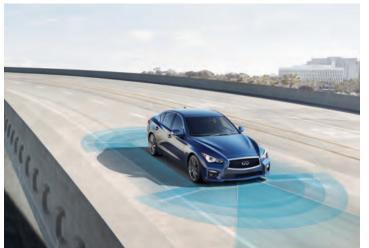

DIRECT ADAPTIVE STEERING®1
The future is in your hands. At
1,000 adjustments a second,
it constantly fine-tunes your
steering performance. Unwanted
vibrations are filtered out. Fewer
steering corrections are required,
giving you a strong feeling of
confidence and ease.

ACTIVE LANE CONTROL™1.2 A world's first technology, Active Lane Control™ uses a camera to detect lane markers. It's engineered to work in concert with Direct Adaptive Steering®1 to compensate for a sloping road or crosswind to help you hold the centre of the travel lane with less effort and fewer corrections.

LANE DEPARTURE PREVENTION<sup>1,3</sup> Using a camera to monitor road markings, Lane Departure Prevention is designed to keep your vehicle from unintentionally drifting from the traveling lane when you haven't signalled. Traffic may surround you, but so will confidence.

PREDICTIVE FORWARD
COLLISION WARNING<sup>1,8</sup> Your
INFINITI can not only monitor the
vehicle directly ahead of you but
the vehicle in front of that one
as well. If the system detects
a potential risk, it provides an
audible and visual alert.

INTELLIGENT CRUISE CONTROL<sup>19</sup>
Set your desired speed and distance, and Intelligent Cruise Control (Full-Speed Range) can automatically adjust your speed in slowing traffic. When traffic speeds resume, Intelligent Cruise Control can bring you back up to your preset speed and distance.