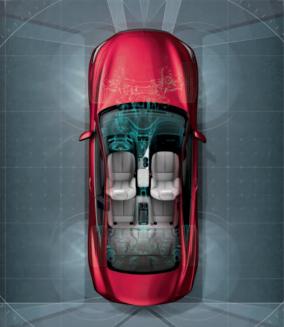

#### AROUND VIEW® MONITOR WITH MOVING OBJECT DETECTION<sup>1,4</sup>

Four cameras and one virtual 360° view from above elevate your parking expertise while also alerting you as to whether a moving or stationary object is detected close by. The Front and Rear Sonar System<sup>5</sup> also helps you manoeuvre in even the tightest spaces.

THREE ROWS OF FLEXIBILITY
Adjust to the needs of every
passenger and offer a unique
second-row seat that tilts and
slides with a child seat in place.<sup>11</sup>

WORLD'S FIRST SAFETY TECHNOLOGY With the Around View® Monitor, 1.12 you are liberated to see more clearly in tight situations, thanks to four cameras and one 360° view, showing you the objects detected around your car. This is one of the many advanced safety features of the INFINITI Safety Shield® philosophy.