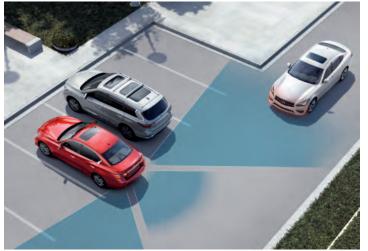

#### AROUND VIEW® MONITOR WITH MOVING OBJECT DETECTION<sup>1,4</sup>

Four cameras and one virtual 360° view from above elevate your parking expertise while also alerting you as to whether a moving or stationary object is detected close by. The Front and Rear Sonar System<sup>5</sup> also helps you manoeuvre in even the tightest spaces.

into a spot.

TRAFFIC TECHNOLOGY Always move forward with technologies like Intelligent Cruise Control and Lane Departure Warning System<sup>1,3,9</sup> that meld responsiveness with control, while Around View® Monitor with Moving Object Detection<sup>1,4</sup> increases your awareness.

THREE ROWS OF FLEXIBILITY
Adjust to the needs of every
passenger and offer a unique
second-row seat that tilts and
slides with a child seat in place.<sup>11</sup>

WORLD'S FIRST SAFETY TECHNOLOGY With the Around View® Monitor, 1.12 you are liberated to see more clearly in tight situations, thanks to four cameras and one 360° view, showing you the objects detected around your car. This is one of the many advanced safety features of the INFINITI Safety Shield® philosophy.