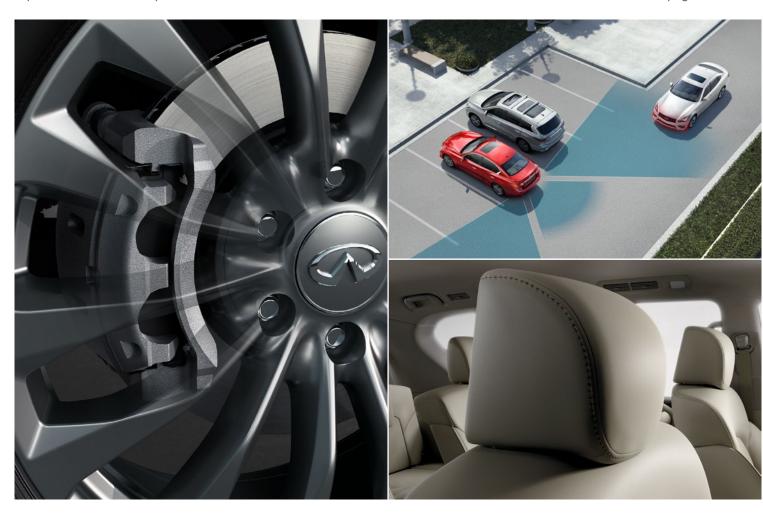

FINDING THE BEST GRIP When your adventures come across unfavourable road conditions, the 4-Wheel Active Brake Limited Slip senses wheelspin, then automatically applies braking force to the spinning wheel while directing power to the wheels with better traction.

TOW WITH CONFIDENCE Trailer Sway Control helps keep your trailer from swaying side-to-side during towing, which helps you experience enhanced stability and control.<sup>3</sup>

SEE EVERY SIDE Gain a new perspective on what's around you. With the Around View® Monitor with Moving Object Detection¹³ and Front and Rear Sonar System,¹⁴ it's easier to see and manoeuvre in even the tightest spaces. Four cameras and one virtual 360° view from above elevate your parking expertise, while also alerting you whether a moving or stationary object is detected close by.

STRONGER AND LIGHTER Ultra high-strength steel is twice as strong as conventional steel and is built around you to enhance your safety in case of a collision.

THE SUPPORT YOU NEED In certain rear-end collisions, the Front-seat Active Head Restraints can move forward to help cushion the head.