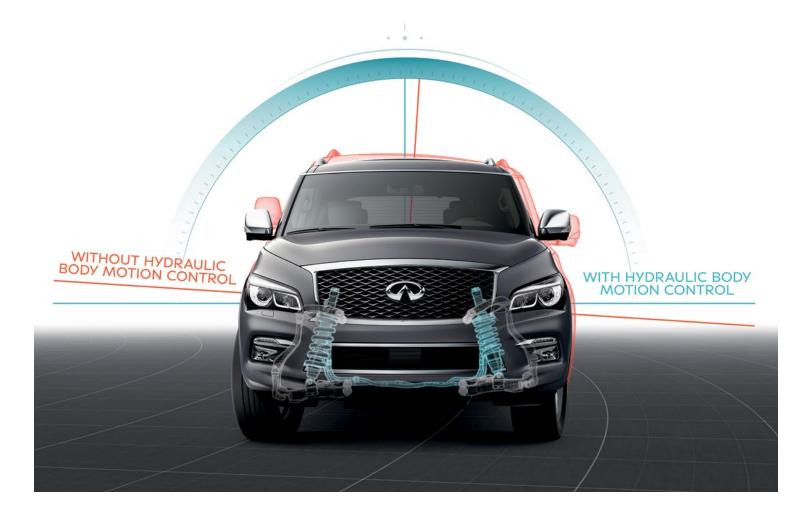

BETTER CORNERING AND COMFORT The power and size of the QX80 is complemented with innovative technology to augment cornering. The Hydraulic Body Motion Control<sup>1</sup> system monitors force and regulates the suspension for minimized body lean and a smoother ride.