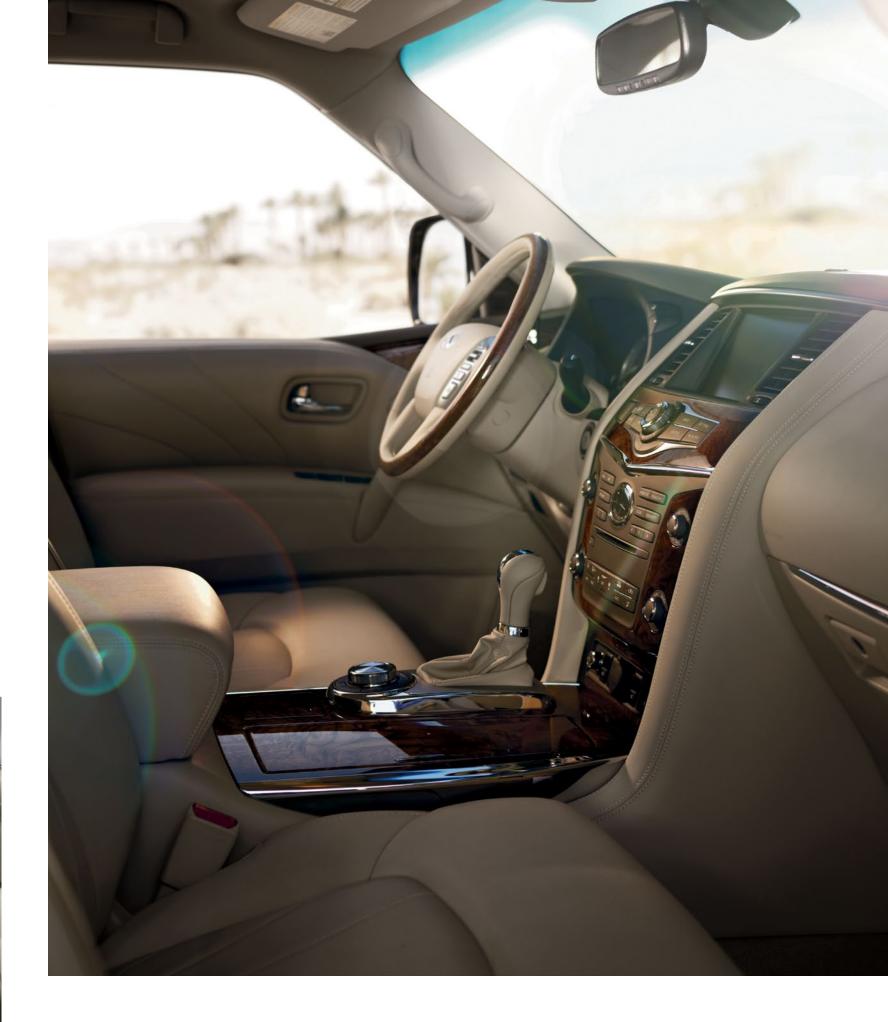

# ACCOMMODATES EVERYONE'S INTERESTS

Along every journey, never lose touch. And in every seat, always be entertained, thanks to technologies that seek the comfort of every individual.

EMPOWER YOUR TOUCH The INFINITI Controller puts simple, intuitive control of your technology systems at your fingertips. It allows you to interact via the inputs most intuitive to you—turning ring, touch-screen, input buttons, and even steering wheel controls—responding to you rather than you adjusting to it.

A BETTER VIEW OF YOUR WORLD Find your way through busy streets and unfamiliar territory. The INFINITI Navigation System<sup>4</sup> lets you choose a view that's most intuitive to you—a 2D overhead view or a 3D Birdview perspective. Lane Guidance can also help escort you exactly to where you need to be for exits and interchanges.