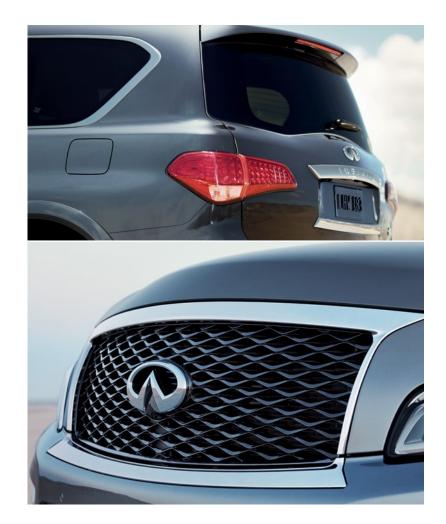

IMPRESSION AMPLIFIED Expressing signature INFINITI design, the double arch grille is prominently placed in front and centre. The arc of the bottom, like a natural reflection to that of the top, gives the front fascia a distinctive appearance.

**EXPRESSIVE ILLUMINATION** Stylish and functional, the LED headlights of the QX80 shed light where you steer<sup>1</sup> and also provide another level of awareness with signature LED daytime running lights.