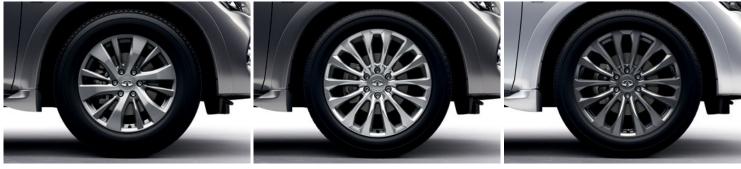

## WHEELS

20 X 8.0-INCH ALUMINUM-ALLOY WHEELS WITH ALL-SEASON TIRES

22 X 8.0-INCH FORGED ALUMINUM-ALLOY WHEELS WITH ALL-SEASON TIRES¹

22 X 8.0-INCH DARK CHROME FINISH FORGED ALUMINUM-ALLOY WHEELS WITH ALL-SEASON TIRES\*\*