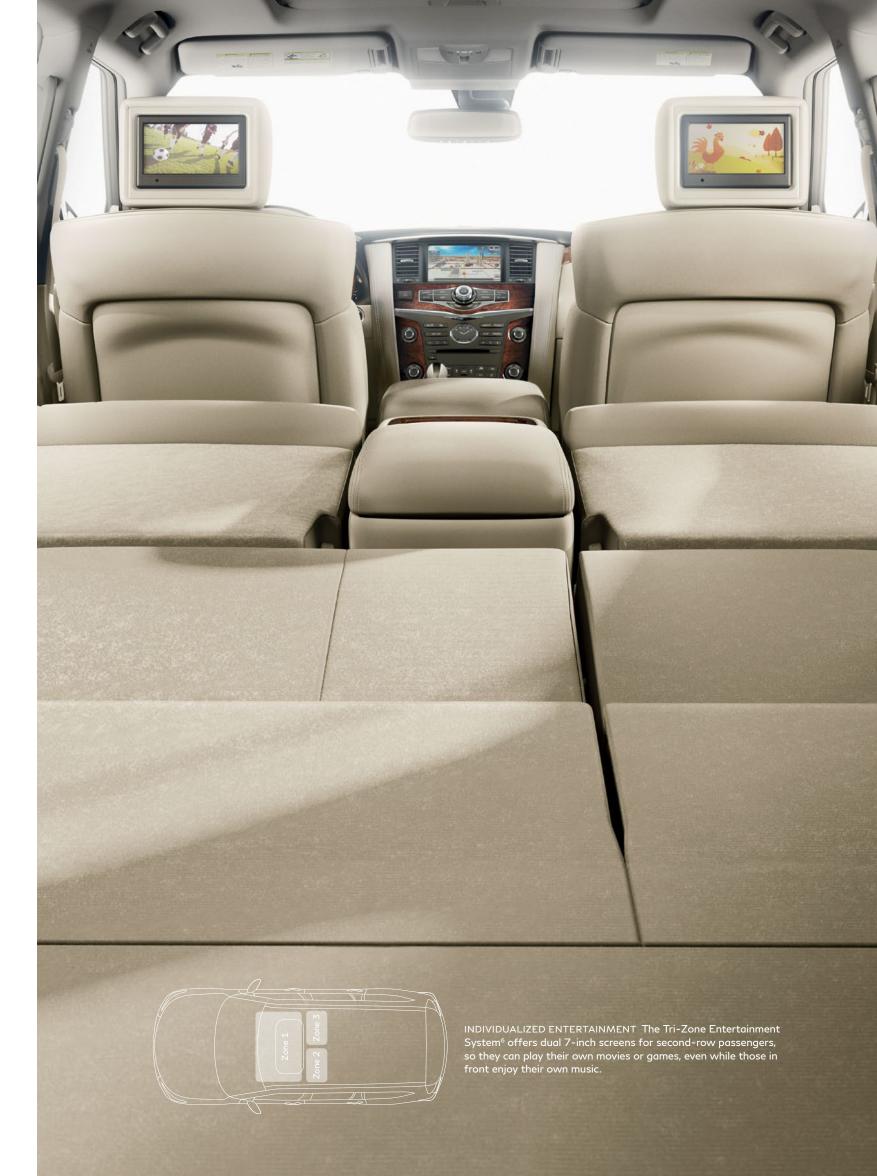

IMMEASURABLE VERSATILITY Power folding third-row seats simplify the most active lifestyles. Each side of the split-folding seats lies virtually flat by pushing a button, revealing an even more extensive, easily loaded cargo area.<sup>2</sup>

COMFORT IN EVERY SEAT The Tri-Zone Automatic Temperature Control with microfilter indulges every passenger with personal comfort, offering climate controls for three distinct zones.

REWARDING ROOMINESS Designed to feel open and airy, headroom abounds in every seat. Expansive windows and large moonroof allow light to flow in and fill the cabin. The dash and centre console open up before you while putting essential controls within easy reach. You'll feel both in command and at ease.

# ACCOMMODATES EVERYONE'S INTERESTS

Along every journey, never lose touch. And in every seat, always be entertained, thanks to technologies that seek the comfort of every individual.

EMPOWER YOUR TOUCH The INFINITI Controller puts simple, intuitive control of your technology systems at your fingertips. It allows you to interact via the inputs most intuitive to you—turning ring, touch-screen, input buttons, and even steering wheel controls—responding to you rather than you adjusting to it.

 $15\,\text{speaker}$ 

AUDITORY INDULGENCE The Bose® Cabin Surround® sound system brings 15 individual speakers to bear in a powerful 5.1-channel array. Their positioning and sound delivery is engineered specifically for the QX80 to filter out noise and distortion, and delivers music's power from the front, with sound washing through the cabin to the back, as in a live performance.