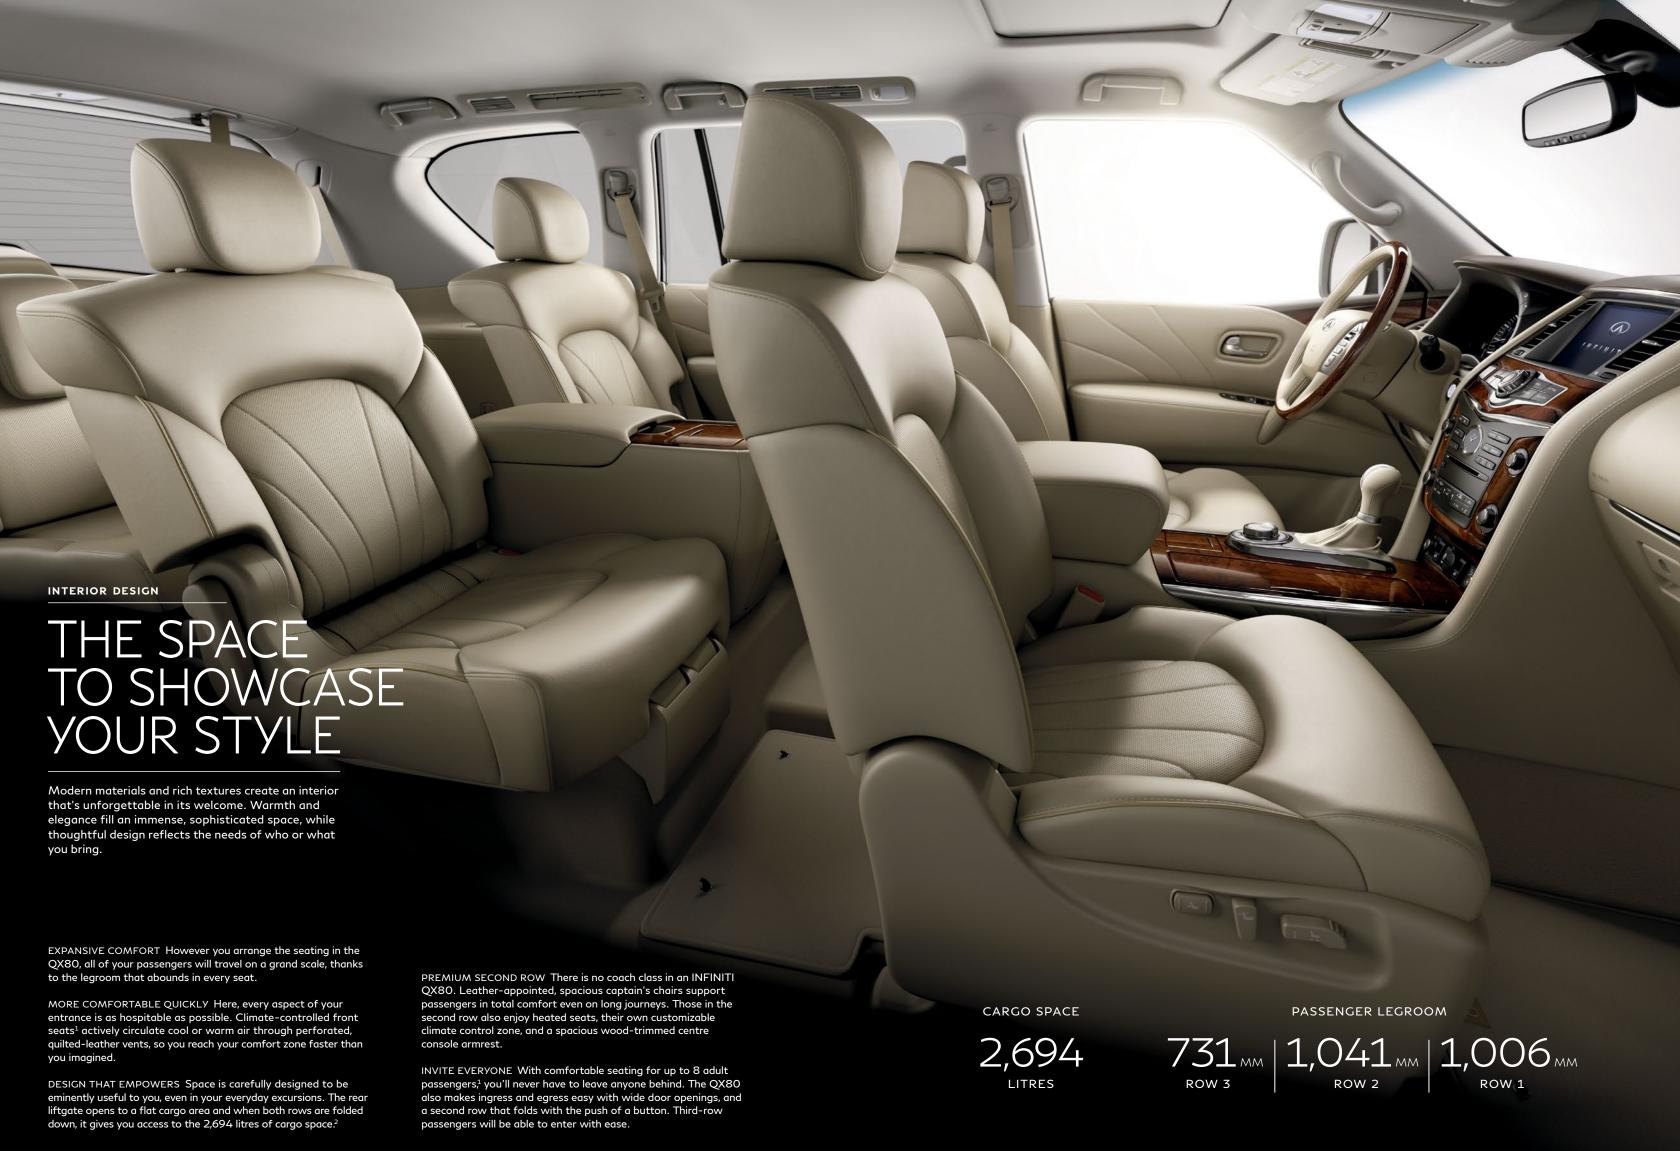

IMMEASURABLE VERSATILITY Power folding third-row seats simplify the most active lifestyles. Each side of the split-folding seats lies virtually flat by pushing a button, revealing an even more extensive, easily loaded cargo area.<sup>2</sup>

COMFORT IN EVERY SEAT The Tri-Zone Automatic Temperature Control with microfilter indulges every passenger with personal comfort, offering climate controls for three distinct zones.

REWARDING ROOMINESS Designed to feel open and airy, headroom abounds in every seat. Expansive windows and large moonroof allow light to flow in and fill the cabin. The dash and centre console open up before you while putting essential controls within easy reach. You'll feel both in command and at ease.

### **INFINITI QX80**

Empower the drive with luxury. The journey is a luxurious destination in leather-appointed climate-controlled seats inspired by private jets. A 15-speaker Bose® Cabin Surround® sound system and 1,041 mm of first-class spaciousness in the second row. Plus, All-Mode 4WD® to grip wet, snowy, un-road-like roads. QX80. Travel first class. No matter the destination.