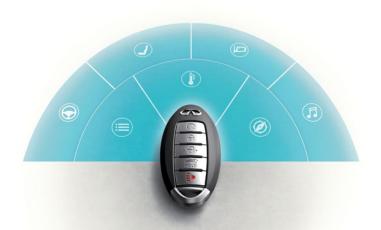

# ALWAYS EXTENDING A PERSONAL INVITATION

An extra dimension of customization awaits you in every moment and reveals an effortless ease in every drive.

PERSONALIZED ACCESS Recognizing you upon your approach, the INFINITI Intelligent Key® lets you unlock the doors or rear liftgate, and even start the engine—all without taking the key out from your pocket or purse. Open the door and the seat slides back to ease your entry and with the touch of a button, the steering wheel and outside mirrors automatically adjust to your preferences.