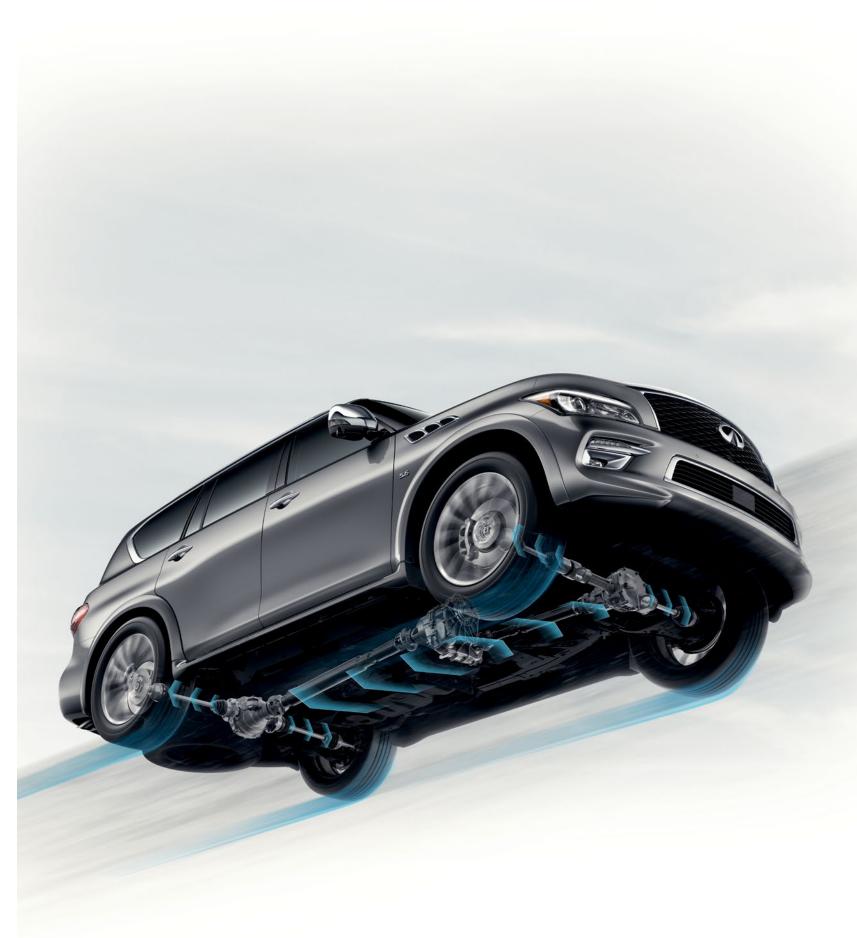

HOLD THE ROAD All-Mode  $4WD^\circ$  helps ensure you're ready for just about anything. Set it to AUTO, and it continually adjusts power between the front and rear wheels, or enable 2WD, 4WD High or 4WD Low to handle almost any condition.

FINDING THE BEST GRIP When your adventures come across unfavourable road conditions, the 4-Wheel Active Brake Limited Slip senses wheelspin, then automatically applies braking force to the spinning wheel while directing power to the wheels with better traction.