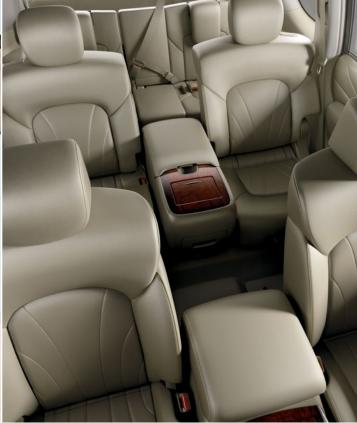

COMFORT IN EVERY SEAT The Tri-Zone Automatic Temperature Control with microfilter indulges every passenger with personal comfort, offering climate controls for three distinct zones.

REWARDING ROOMINESS Designed to feel open and airy, headroom abounds in every seat. Expansive windows and large moonroof allow light to flow in and fill the cabin. The dash and centre console open up before you while putting essential controls within easy reach. You'll feel both in command and at ease.