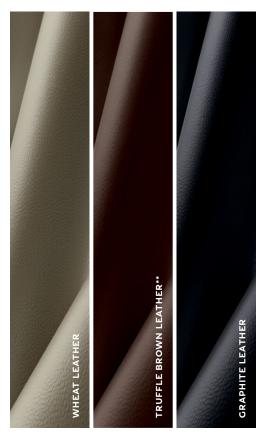

ard to help cushion the head.

ENHANCED PROTECTION Based on the severity of the crash and seat belt usage, the INFINITI Advanced Air Bag System adjusts inflation in the dual-stage front supplemental airbags. Also featured are front seat-mounted side-impact supplemental airbags and roof-mounted curtain side-impact supplemental airbags with rollover sensor.<sup>15</sup>

PREPARED TO PROTECT During emergency braking situations, the Front-seat Pre-Crash Seat Belts¹ are automatically tightened.



# MAKE IT UNIQUELY YOURS

# **EXTERIOR COLOURS**



## WHEELS



20 X 8.0-INCH ALUMINUM-ALLOY WHEELS WITH ALL-SEASON TIRES

22 X 8.0-INCH FORGED ALUMINUM-ALLOY WHEELS WITH ALL-SEASON TIRES¹

22 X 8.0-INCH DARK CHROME FINISH FORGED ALUMINUM-ALLOY WHEELS WITH ALL-SEASON TIRES\*\*

### INTERIOR COLOURS



### INTERIOR TRIM



INFINITI has taken care to ensure that the colour swatches presented here are the closest possible representations of actual vehicle colours. Actual colours may vary from the colour on your screen due to monitor colour restrictions. Please see the actual colours at your local INFINITI Retailer.

<sup>\*</sup> Paint price premium on Non-Limited only.
\*\* For Limited only.

# **SPECIFICATIONS**

|                                        |                                                                                                                                                                                                             | QX80 4WD<br>7-Passenger | QX80 4WD<br>8-Passenger | QX80 4WD<br>Limited |
|----------------------------------------|--------------