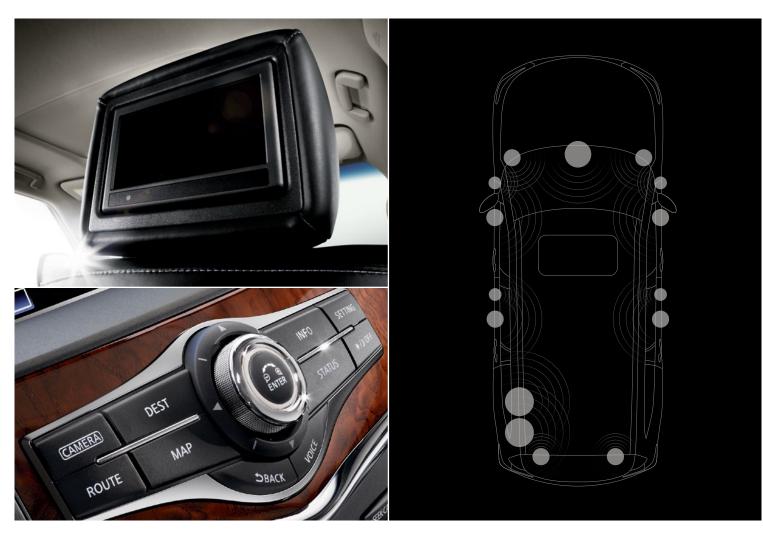

# ACCOMMODATES EVERYONE'S INTERESTS

Along every journey, never lose touch. And in every seat, always be entertained, thanks to technologies that seek the comfort of every individual.

EMPOWER YOUR TOUCH The INFINITI Controller puts simple, intuitive control of your technology systems at your fingertips. It allows you to interact via the inputs most intuitive to you—turning ring, touch-screen, input buttons, and even steering wheel controls—responding to you rather than you adjusting to it.

TOW WITH CONFIDENCE Trailer Sway Control helps keep your trailer from swaying side-to-side during towing, which helps you experience enhanced stability and control.<sup>3</sup>

SEE EVERY SIDE Gain a new perspective on what's around you. With the Around View® Monitor with Moving Object Detection¹³ and Front and Rear Sonar System,¹⁴ it's easier to see and manoeuvre in even the tightest spaces. Four cameras and one virtual 360° view from above elevate your parking expertise, while also alerting you whether a moving or stationary object is detected close by.