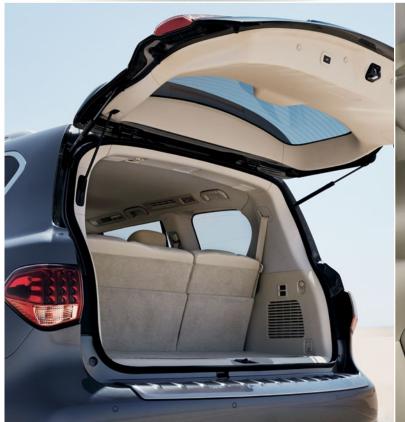

SIMPLIFYING ENTRY When you arrive with luggage, automatically open the power rear liftgate with the push of a button from the location most convenient to you—the liftgate handle, lower dash or Intelligent Key. Closing the liftgate is just as simple as pressing the button under the liftgate handle.

IMMEASURABLE VERSATILITY Power folding third-row seats simplify the most active lifestyles. Each side of the split-folding seats lies virtually flat by pushing a button, revealing an even more extensive, easily loaded cargo area.<sup>2</sup>