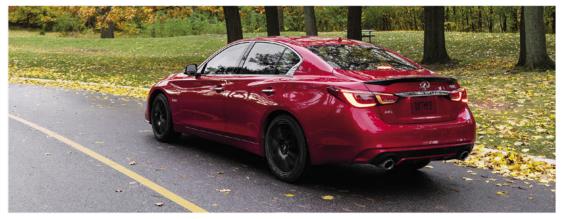

# UNTOUCHABLE POWER

Choose the Q50's standard 300-hp V6. Or come alive in the fast lane with a 400-horsepower twin-turbo V6. This award-winning engine distinguishes Q50 I-LINE from other sedans in its segment – making it the only one with this kind of power. And it looks the part, with custom imported glossy black wheels, a blacked out grille and a carbon fiber spoiler.

### FOUR-SEASON STATUS

Confidently move ahead with INFINITI's standard Intelligent All-Wheel Drive. It provides maximum traction by constantly adapting to changing road conditions.