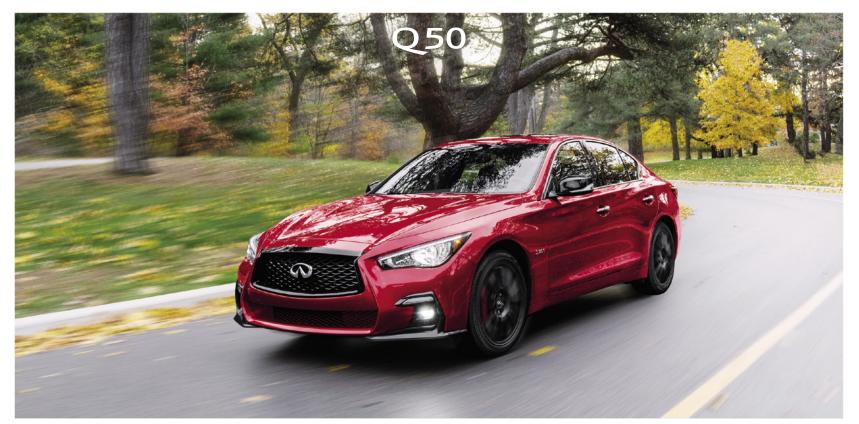

# UNTOUCHABLE POWER

Choose the Q50's standard 300-hp V6. Or come alive in the fast lane with a 400-horsepower twin-turbo V6. This award-winning engine distinguishes Q50 I-LINE from other sedans in its segment – making it the only one with this kind of power. And it looks the part, with custom imported glossy black wheels, a blacked out grille and a carbon fiber spoiler.