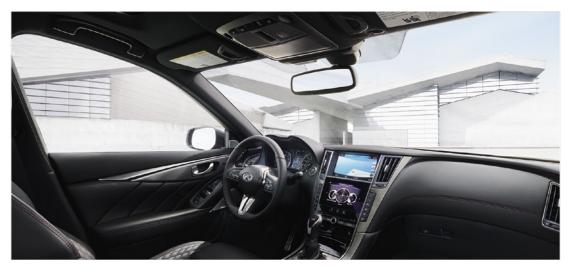

#### PERFORM LIKE NEVER BEFORE

Fine-tune your Q50's performance with the Drive Mode Selector. Choose from four distinct modes: Standard, Snow, Eco and Sport, or customize your own. The Q50's engine, transmission, suspension and steering settings will adjust automatically. Tailoring your drive at the flip of a switch.

#### STEER WITH ENHANCED PRECISION

Direct Adaptive Steering<sup>1</sup> translates your impulses into electronic input – so you get the response you want. Smooth. Quick. Precise.

## PILOT WITH EASE

When technology advances to enhance the driver, you can cruise easier, follow smarter and steer quicker. INFINITI driver assist technologies in the ProACTIVE Package<sup>1</sup> employ the same technical innovations that will inspire and empower us in the future. When activated, driver assist technologies can automatically react to traffic to help you brake for cars ahead, accelerate to your preset pace and even help steer straight down your lane.