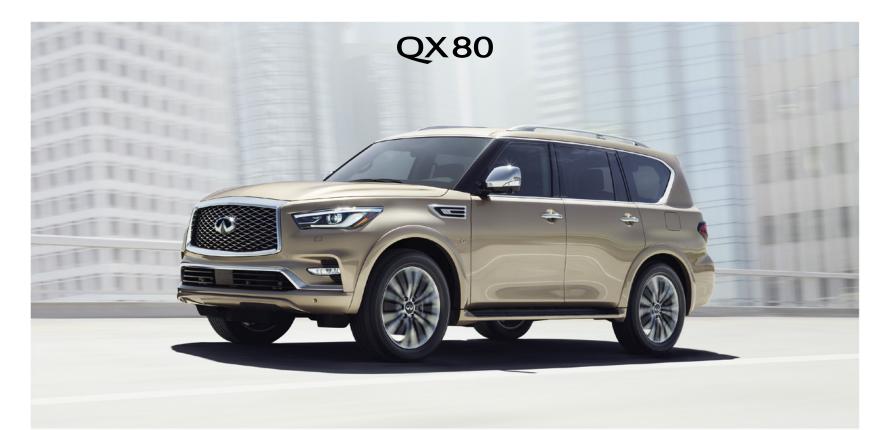

In the strength of its lines and fearless presence, the QX80 cannot be mistaken nor ignored. It is a grand statement of confidence for 7 or 8 passengers, with distinctive front and rear fascias and powerfully expressive LED headlights featuring an eye-inspired INFINITI signature. Augment the QX80's bold stance with the available 22-inch wheels.

## THE HEIGHT OF LUXURY

Experience a new level of refinement on every journey. The 2019 QX80 LIMITED is the premier expression of our iconic SUV. With exclusive design details and a host of standard driving innovations, this stunning new INFINITI lets you take command at every turn.