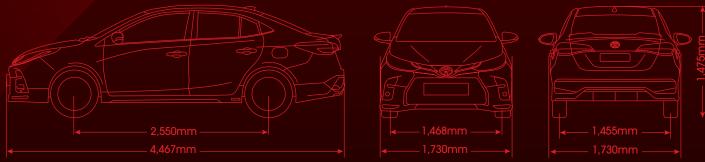

R & MULTI-INFORMATION DISPLAY (MID)

The 4.2" full-colour display shows important information clearly. Comes with an exclusive GR animation screen and a red GR-themed optitron meter.



### 04/ SPORTS-TUNED SUSPENSION

Experience superb handling and enhanced stability on straight roads and around corners with a sports-tuned suspension.



#### 05/ 10-SPEED CVT

The Electronic Control Unit (ECU) is programmed to give a higher engine speed (rpm) in Sport Mode and hold at a higher range for better throttle response.

#### 06/ PADDLE SHIFTERS

Replicate a manual gear shift, giving you a sportier acceleration as you shift up to the 10<sup>th</sup> speed and maximise the potential of the higher rpm range.



### COLOUR OPTONS

Red Mica Metallic (3R3)

Mas .

IL IL

Platinum White Pearl (089)





VIOS

# SPECIFICATIONS

1.5 GR-S (AT)

| ENGINE                                                                                                                                                                                        |                        |                                                                                                                                                                                                                                    |  |
|-----------------------------------------------------------------------------------------------------------------------------------------------------------------------------------------------|------------------------|------------------------------------------------------------------------------------------