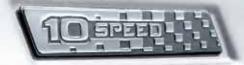

#### 05/ 10-SPEED CVT

The Electronic Control Unit (ECU) is programmed to give a higher engine speed (rpm) in Sport Mode and hold at a higher range for better throttle response.

#### 06/ PADDLE SHIFTERS

Replicate a manual gear shift, giving you a sportier acceleration as you shift up to the 10<sup>th</sup> speed and maximise the potential of the higher rpm range.