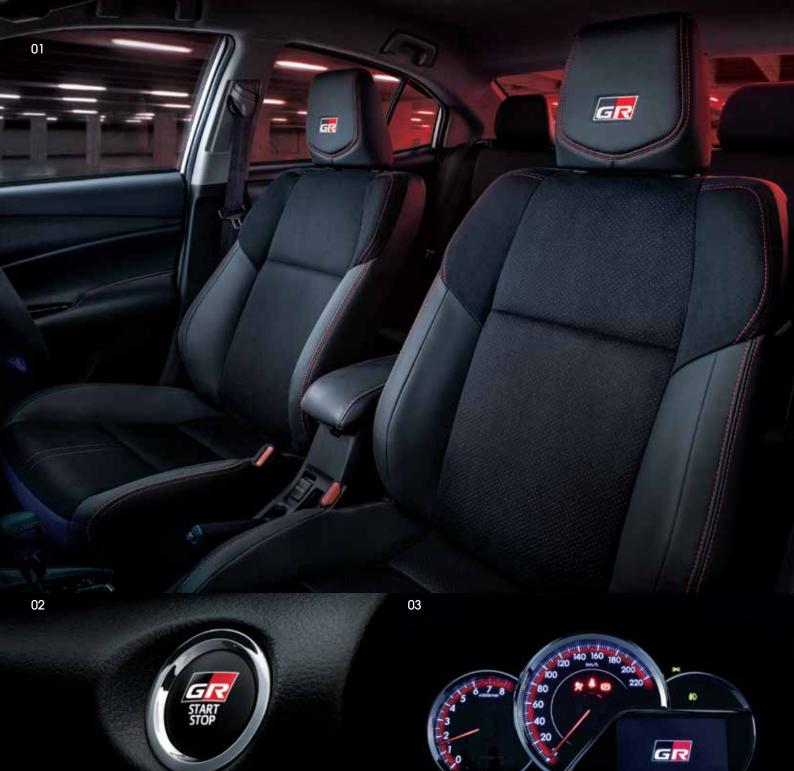

#### 01/ GR-S SUEDE LEATHER SEATS

These sports seats provide support to keep you in your seat while taking corners and greater comfort with premium semi-suede leather. Comes with an exclusive GR emblem.

#### 02/ SMART ENTRY & PUSH START SYSTEM

Push a button. That's all you need to do to enter your vehicle, and once more, while depressing the brake pedal, to start it. Now styled with a GR emblem.

#### 03/ OPTITRON METER & MULTI-INFORMATION DISPLAY (MID)

The 4.2" full-colour display shows important information clearly. Comes with an exclusive GR animation screen and a red GR-themed optitron meter.