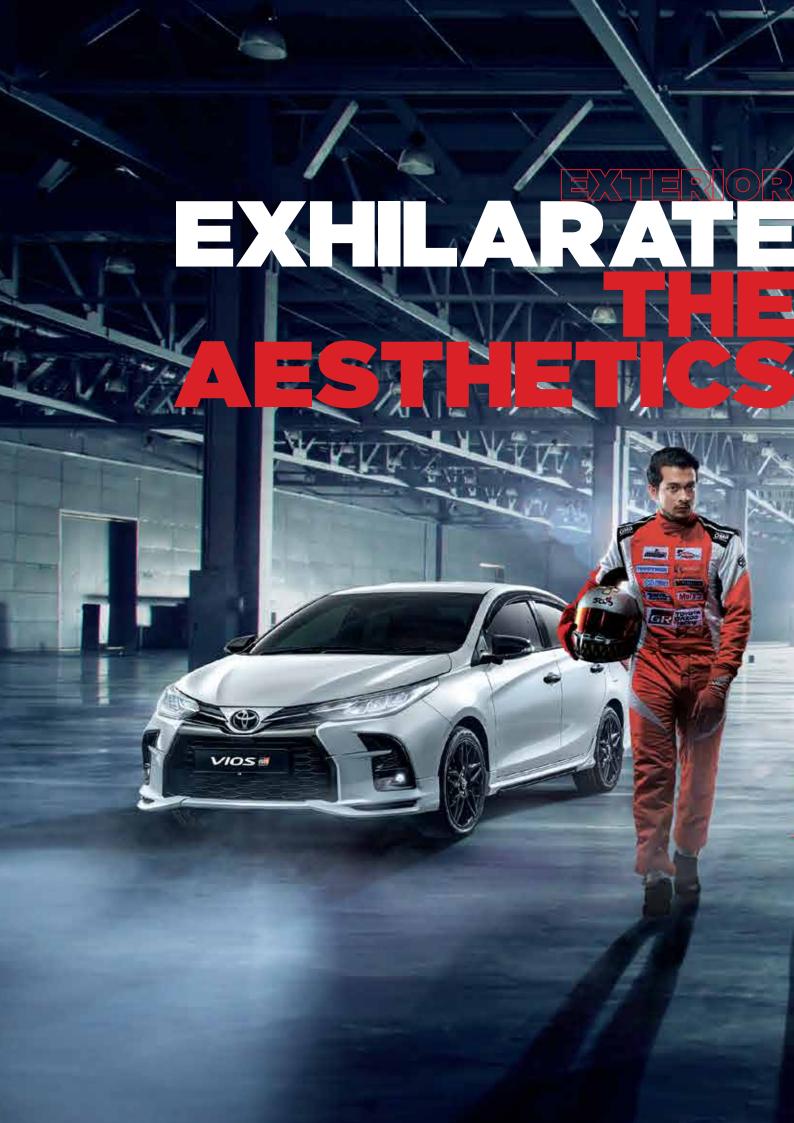

SHUKRI YAHAYA Official Toyota Vios Ambassador

Now equipped for enhanced driving performance more than any other Vios, the New Vios GR-S is ready to take you to a world of excitement.

VIOS

C

Even with just a glance, you'll feel the thrill of the racetrack. The New Vios GR-S exudes its racing spirit with a bold appearance.