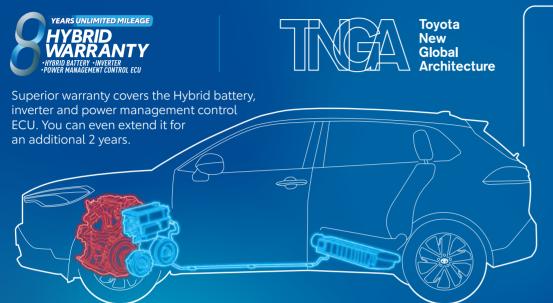

#### **Greater Handling & Stability**

The Hybrid battery was relocated, allowing for a lower centre of gravity which translates to better drivability.

#### **Enhanced Durability**

Toyota used its proven expertise and experience in producing Hybrid Electric Vehicles (HEV) worldwide to develop a more resilient 4th Generation Hybrid battery.

#### **Uncompromised Space**

The Hybrid battery was repositioned so it does not occupy any of the boot space, giving you the full 440L capacity uncompromised.