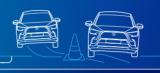

#### **BLIND SPOT MONITOR (BSM)** WITH REAR CROSS TRAFFIC ALERT (RCTA)

Detects vehicles that may not be visible to you when changing in tight spaces. lanes or reversing, and alerts you.