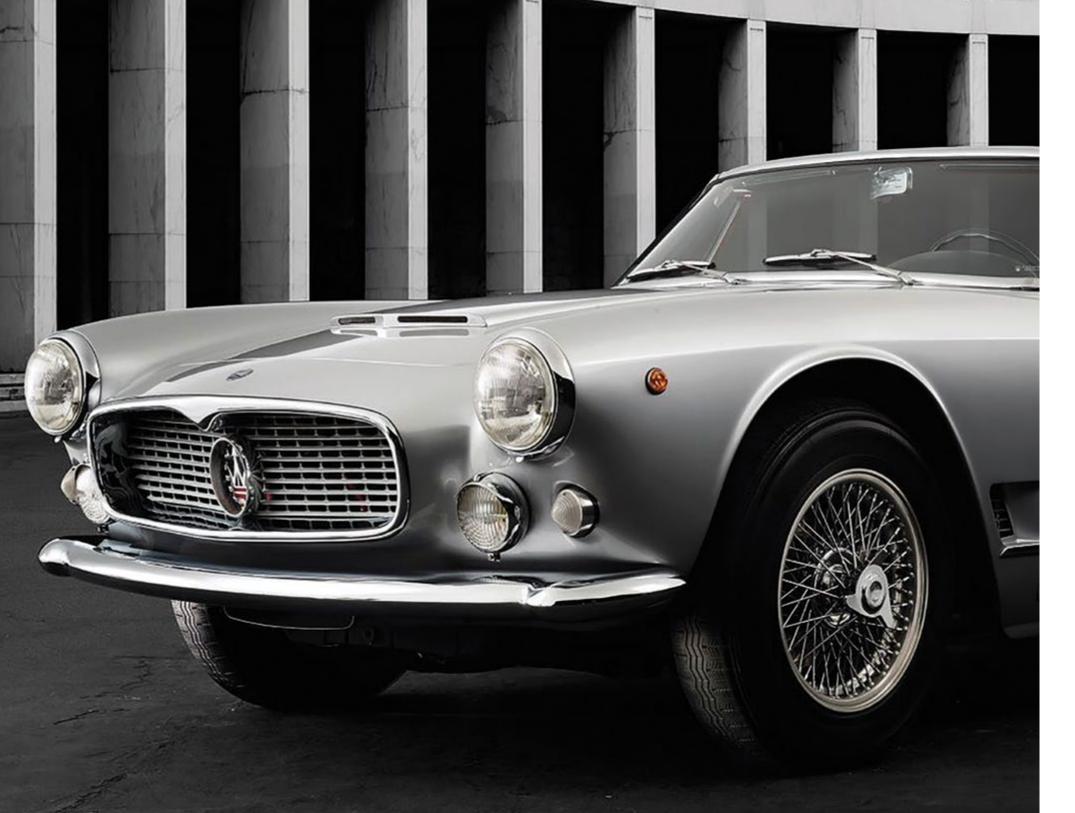

## A Grand-Scale Icon

In 1963, Maserati made a remarkably bold move, introducing the first ever luxury sports sedan. The Quattroporte met a particular need for an exclusive group of discerning motorists. Europe's emerging network of motorways opened up thrilling worlds of possibility when it came to long-distance travel. With this Maserati, they could all be embraced – at high speeds, in spacious comfort and in breathtaking Italian style. Fast forward to the 2021 Maserati Quattroporte and the principles remain much the same. The Quattroporte offers huge, race-bred power from a Ferrari-built V6 petrol engine, along with a mighty V6 turbodiesel. A long wheelbase ensures abundant, elegantly crafted space. Every comfort and convenience is taken care of, from hand-stitched premium Italian Pieno Fiore natural leather to cutting-edge driving assistance systems. And the sculpted styling, undeniably aggressive yet eternally graceful, has all the evocative power you would expect from Maserati.

As Maserati continues to shape the future of luxury grand touring, some things clearly never change.

The Maserati Quattroporte is part of a story that dates back over 100 years. It's a story of endurance. Of embracing challenge. Of going the distance and winning. And doing it all in audacious Italian style. Since then, all Maserati production models have followed this unique formula, offering racebred performance, captivating Italian design and all the luxuries and comfort you could want in a prestigious grand tourer. Everything you would be right to expect from the Maserati Quattroporte.

Quattroporte | 1963