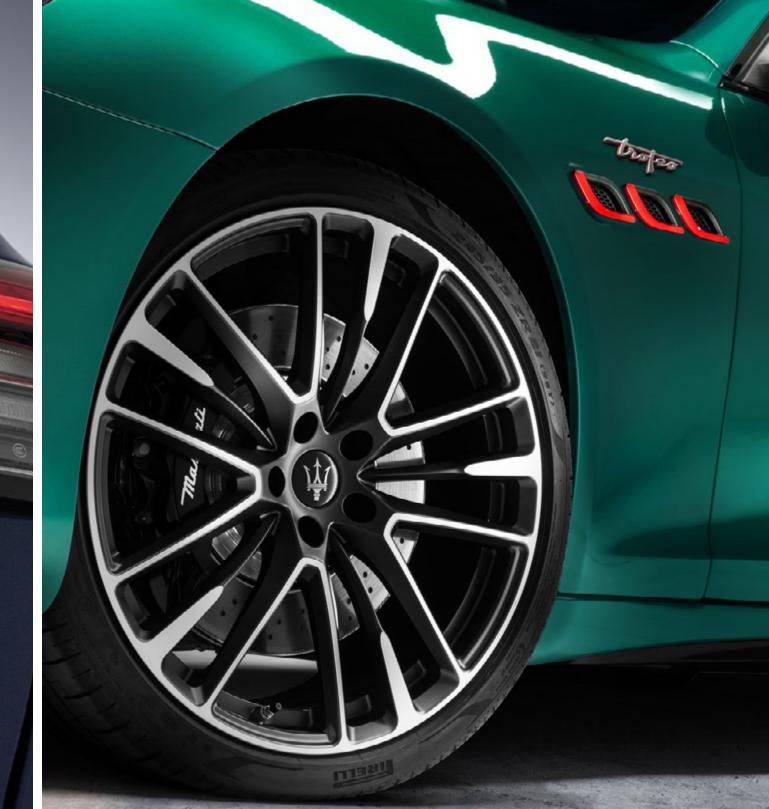

# Three new trims for a unique encounter

Three exclusive new trims have been introduced as part of the new 2022 Quattroporte Range. In terms of style, the new **GT, Modena and Trofeo** trims introduced a **new Maserati logo** on the bonnet and a **new specific badge for each trim version** placed just above the three iconic side air vents. At the rear, the traditional saetta logo has been replaced by a new Trident logo on the C-pillar, while a new Maserati script takes stage on the trunk.

#### 

A monument to the fastest. The Trofeo trim brings raceinspired design elements modelled from the pure idea of speed.

#### The fastest, the finest. The powerful icon that is the Quattroporte takes luxury grand touring to unprecedented levels of performance. For those who belong in the fast lane of exclusivity. Imposing in its proportions, timeless in its design, and distinguished by its race-derived details over its elegant body. The Trofeo-specific elements such as high-gloss carbon fibre on the front, the rear and on the side air intakes, to the dark V8 exhaust pipes through the black side skirts, confront you with its fierce spirit within. The Quattroporte Trofeo is created for your grandest performance, reaching a maximum speed of 326 km/h, taking you from 0-100 km/h in just 4.5 seconds with its extraordinary V8 power of 580hp. 580<sub>HP</sub> 326km/h **4.5**sec **RWD V8** 730<sub>Nm</sub> Max torque Max power Max speed Acceleration Traction Engine layout