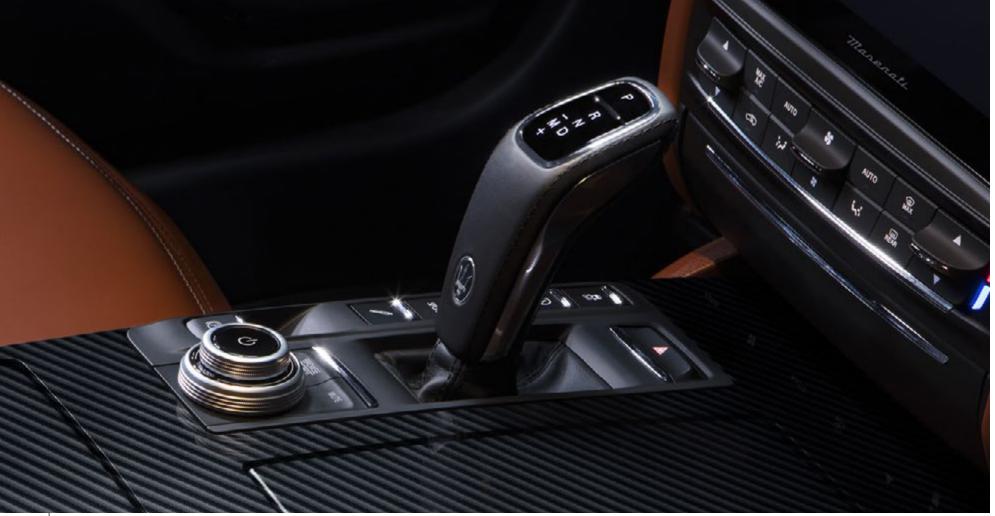

#### ZF eight-speed automatic transmission:

The sophisticated ZF eight-speed automatic transmission in the Maserati Quattroporte puts its engine power under your complete control. Its advanced design ensures precise gear changes and optimum performance. Thanks to auto-adaptive software, the transmission modifies its shift patterns according to driving style, for an even more rewarding, one-to-one driving experience. And when it comes to long, high-speed journeys, the last two gears, seventh and eighth, are specially calibrated to reduce fuel consumption and further increase comfort.