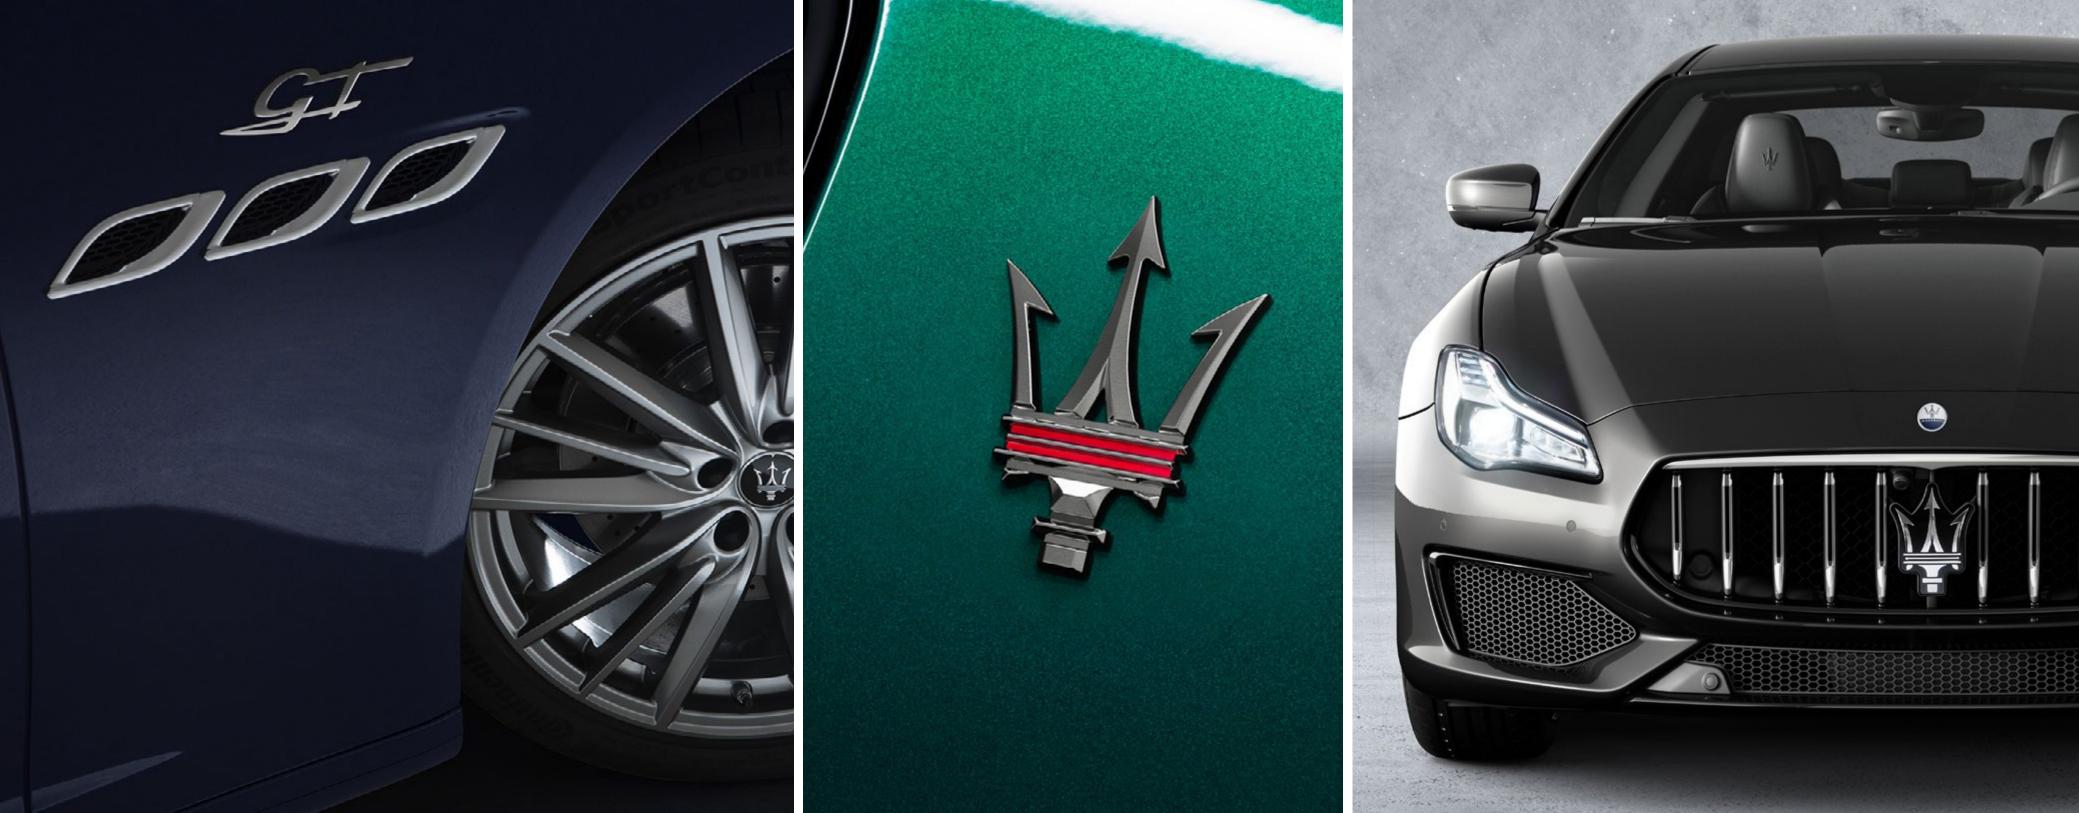

# Three new trims for a unique encounter

Three exclusive new trims have been introduced as part of the new 2022 Quattroporte Range. In terms of style, the new **GT, Modena and Trofeo** trims introduced a **new Maserati logo** on the bonnet and a **new specific badge for each trim version** placed just above the three iconic side air vents. At the rear, the traditional saetta logo has been replaced by a new Trident logo on the C-pillar, while a new Maserati script takes stage on the trunk.

#### GT

The GT trim elegantly underlines the original Maserati grand touring philosophy and embodies the brand's more urban and contemporary spirit. The elegant details of this new trim are crafted for those Quattroporte drivers who desire an even higher level of exclusivity.

#### Modena

Fast cars are a noble tradition in our hometown. The Modena trim intensifies your Quattroporte with a sharper sporting focus and dynamic style.

#### 

A monument to the fastest. The Trofeo trim brings raceinspired design elements modelled from the pure idea of speed.