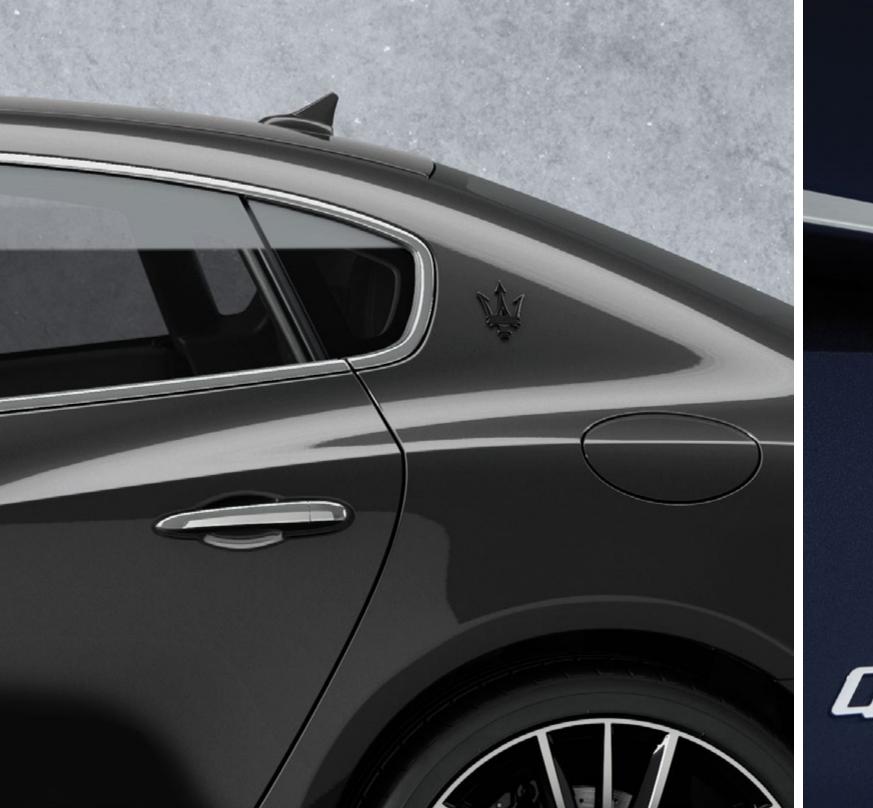

# Three new trims for a unique encounter

Three exclusive new trims have been introduced as part of the new 2022 Quattroporte Range. In terms of style, the new **GT, Modena and Trofeo** trims introduced a **new Maserati logo** on the bonnet and a **new specific badge for each trim version** placed just above the three iconic side air vents. At the rear, the traditional saetta logo has been replaced by a new Trident logo on the C-pillar, while a new Maserati script takes stage on the trunk.

#### GT

The GT trim elegantly underlines the original Maserati grand touring philosophy and embodies the brand's more urban and contemporary spirit. The elegant details of this new trim are crafted for those Quattroporte drivers who desire an even higher level of exclusivity.