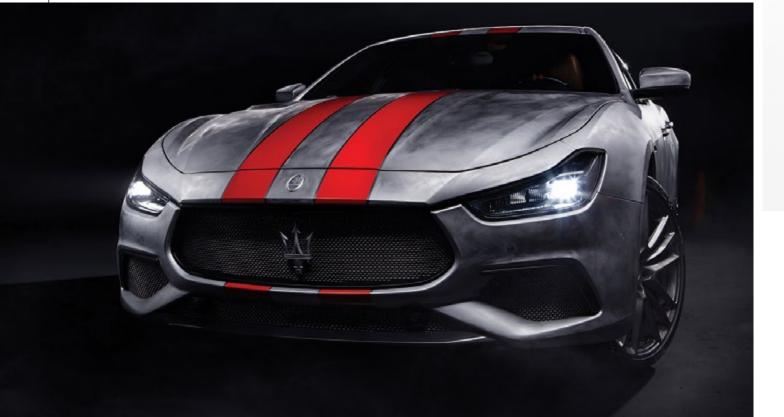

# Three new trims for a unique encounter

Three exclusive new trims have been introduced as part of the new 2022 Quattroporte Range. In terms of style, the new **GT, Modena and Trofeo** trims introduced a **new Maserati logo** on the bonnet and a **new specific badge for each trim version** placed just above the three iconic side air vents. At the rear, the traditional saetta logo has been replaced by a new Trident logo on the C-pillar, while a new Maserati script takes stage on the trunk.

#### 

A monument to the fastest. The Trofeo trim brings raceinspired design elements modelled from the pure idea of speed.

#### The fastest, the finest. The powerful icon that is the Quattroporte takes luxury grand touring to unprecedented levels of performance. For those who belong in the fast lane of exclusivity. Imposing in its proportions, timeless in its design, and distinguished by its race-derived details over its elegant body. The Trofeo-specific elements such as high-gloss carbon fibre on the front, the rear and on the side air intakes, to the dark V8 exhaust pipes through the black side skirts, confront you with its fierce spirit within. The Quattroporte Trofeo is created for your grandest performance, reaching a maximum speed of 326 km/h, taking you from 0-100 km/h in just 4.5 seconds with its extraordinary V8 power of 580hp. 580<sub>HP</sub> 326km/h **4.5**sec **RWD V8** 730<sub>Nm</sub> Max torque Max power Max speed Acceleration Traction Engine layout