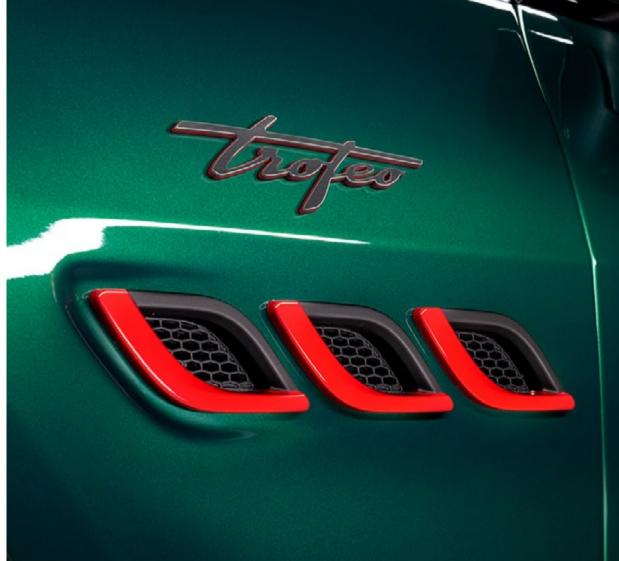

# Three new trims for a unique encounter

Three exclusive new trims have been introduced as part of the new 2022 Quattroporte Range. In terms of style, the new **GT, Modena and Trofeo** trims introduced a **new Maserati logo** on the bonnet and a **new specific badge for each trim version** placed just above the three iconic side air vents. At the rear, the traditional saetta logo has been replaced by a new Trident logo on the C-pillar, while a new Maserati script takes stage on the trunk.

#### 

A monument to the fastest. The Trofeo trim brings raceinspired design elements modelled from the pure idea of speed.

#### The fastest, the finest. The powerful icon that is the Quattroporte takes luxury grand touring to unprecedented levels of performance. For those who belong in the fast lane of exclusivity. Imposing in its proportions, timeless in its design, and distinguished by its race-derived details over its elegant body. The Trofeo-specific elements such as high-gloss carbon fibre on the front, the rear and on the side air intakes, to the dark V8 exhaust pipes through the black side skirts, confront you with its fierce spirit within. The Quattroporte Trofeo is created for your grandest performance, reaching a maximum speed of 326 km/h, taking you from 0-100 km/h in just 4.5 seconds with its extraordinary V8 power of 580hp. 580<sub>HP</sub> 326km/h **4.5**sec **RWD V8** 730<sub>Nm</sub> Max torque Max power Max speed Acceleration Traction Engine layout