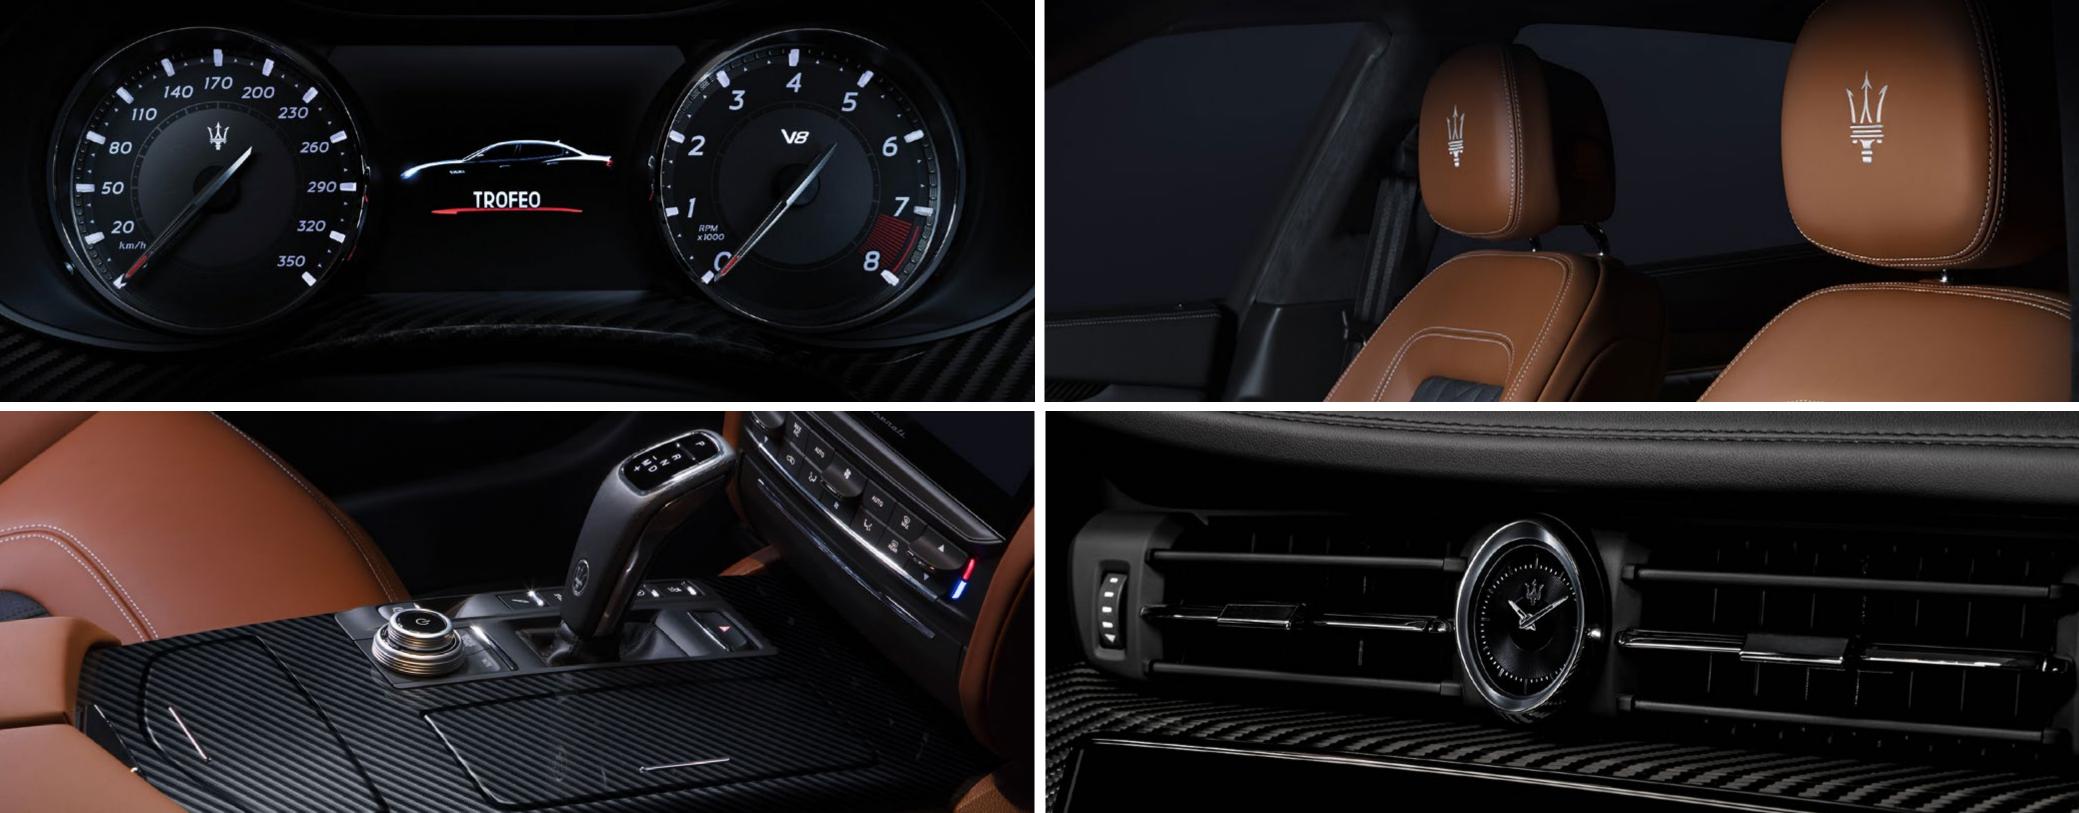

#### Only the finest:

The interior of the Maserati Quattroporte is a profoundly engaging place to be – on two levels. On the one hand, there is the awareness and the experience of massive performance. On the other, there's meticulously crafted comfort, technological convenience and peerless Italian style.

Meticulous details made from the finest leathers and silk by Ermenegildo Zegna, and hand-crafted embellishments are designed to meet - and exceed - all your demands.

The purposeful ambience of the cabin is another aspect that creates a strong point of difference for Maserati. Two lavish interior trims add to the appeal of this sanctuary for the driver, and further increase the options for personalisation. The first one is High-gloss carbon fibre twill: developed to emphasise the sporty nature of Maserati, this trim has a glossy top coat that presents a textured 3D look and adds further exclusivity to the cabin. The second one is High-gloss rovere veneer: it is a combination of three different woods layered and then crafted by artisans in Italy.