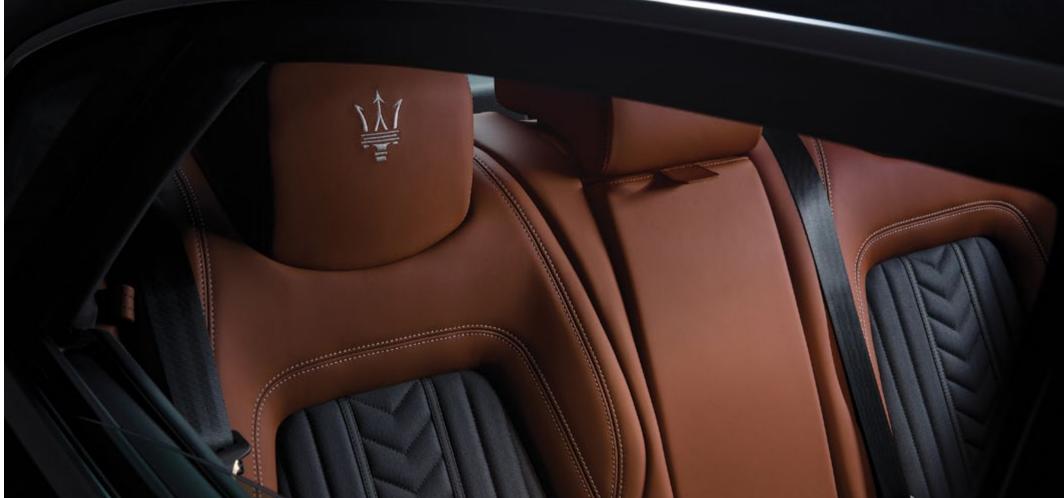

#### Only the finest:

The interior of the Maserati Quattroporte is a profoundly engaging place to be – on two levels. On the one hand, there is the awareness and the experience of massive performance. On the other, there's meticulously crafted comfort, technological convenience and peerless Italian style.

Meticulous details made from the finest leathers and silk by Ermenegildo Zegna, and hand-crafted embellishments are designed to meet - and exceed - all your demands.

The purposeful ambience of the cabin is another aspect that creates a strong point of difference for Maserati. Two lavish interior trims add to the appeal of this sanctuary for the driver, and further increase the options for personalisation. The first one is High-gloss carbon fibre twill: developed to emphasise the sporty nature of Maserati, this trim has a glossy top coat that presents a textured 3D look and adds further exclusivity to the cabin. The second one is High-gloss rovere veneer: it is a combination of three different woods layered and then crafted by artisans in Italy.