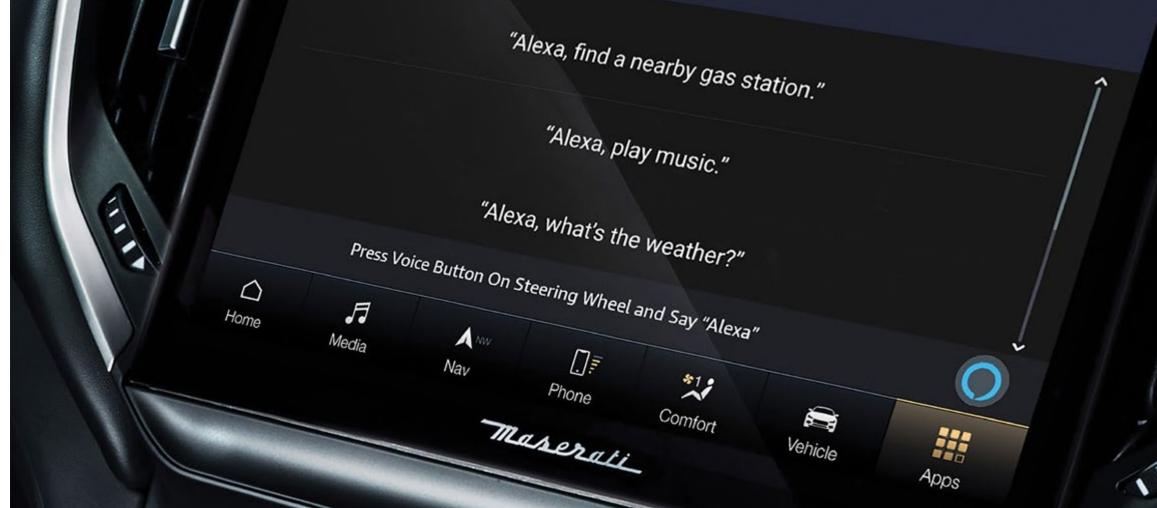

#### **Amazon Alexa:**

Alexa can help you play music, get directions, place calls, check the calendar, play audiobooks, control your smart home from the car, and more, with just your voice – so you can keep your hands on the wheel and eyes on the road.

#### Home to Vehicle:

You can use Maserati Connect skill for Alexa, as well as the Google Assistant action, to interact from home with the vehicle. The service enables to ask about the vehicle status, and send a destination to the vehicle's navigation system (Send & Go).