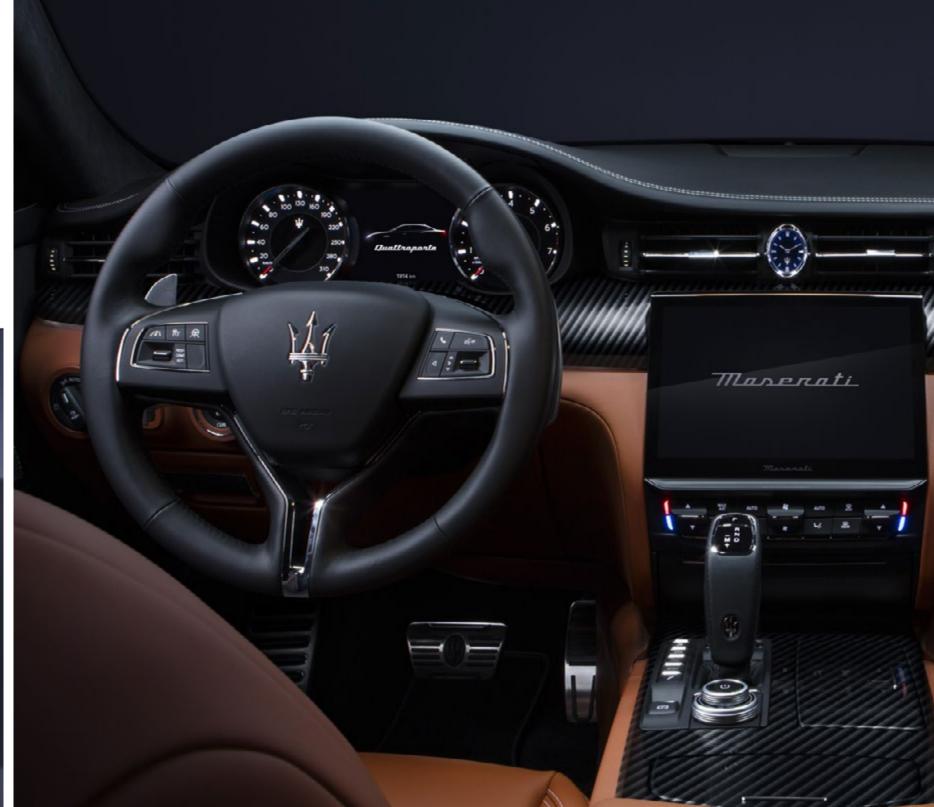

#### MIA (Maserati Intelligent Assistant):

Powered by Android Automotive OS, the new generation MIA offers an innovative and personalized user experience. The frameless 10"1 HD touch screen with a ratio of 16:10 carries a new graphic interface, featuring an elegant, curved glass edge display.

#### Wireless Charger:

Charge your smartphone simply by placing it on the dedicated area. The new wireless charger also offers the possibility to mirror apps and information on the infotainment screen.

#### ZF eight-speed automatic transmission:

The sophisticated ZF eight-speed automatic transmission in the Maserati Quattroporte puts its engine power under your complete control. Its advanced design ensures precise gear changes and optimum performance. Thanks to auto-adaptive software, the transmission modifies its shift patterns according to driving style, for an even more rewarding, one-to-one driving experience. And when it comes to long, high-speed journeys, the last two gears, seventh and eighth, are specially calibrated to reduce fuel consumption and further increase comfort.

#### Only the finest:

The interior of the Maserati Quattroporte is a profoundly engaging place to be – on two levels. On the one hand, there is the awareness and the experience of massive performance. On the other, there's meticulously crafted comfort, technological convenience and peerless Italian style.

Meticulous details made from the finest leathers and silk by Ermenegildo Zegna, and hand-crafted embellishments are designed to meet - and exceed - all your demands.

The purposeful ambience of the cabin is another aspect that creates a strong point of difference for Maserati. Two lavish interior trims add to the appeal of this sanctuary for the driver, and further increase the options for personalisation. The first one is High-gloss carbon fibre twill: developed to emphasise the sporty nature of Maserati, this trim has a glossy top coat that presents a textured 3D look and adds further exclusivity to the cabin. The second one is High-gloss rovere veneer: it is a combination of three different woods layered and then crafted by artisans in Italy.