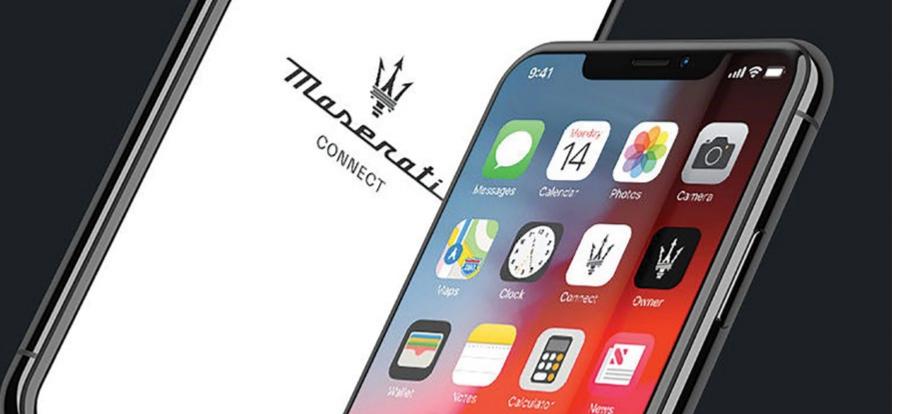

# Your Maserati connected to you

Master the essence of performance, comfort and safety to transform every journey into a unique and thrilling experience. Intuitively and intrinsically linked from the app to the vehicle, Maserati Connect will seamlessly link your car to your habits and needs, leaving you free to enjoy driving at its best.

#### **Remote Services:**

The Maserati Connect App displays fuel level, tyre pressure, odometer, oil-life, and vehicle health report card including checks for Powertrain, Brakes & Suspension, Oil & Fluids, Safety systems and Lights. Every information is updated on the last key off.

#### **Amazon Alexa:**

Alexa can help you play music, get directions, place calls, check the calendar, play audiobooks, control your smart home from the car, and more, with just your voice – so you can keep your hands on the wheel and eyes on the road.

#### Home to Vehicle:

You can use Maserati Connect skill for Alexa, as well as the Google Assistant action, to interact from home with the vehicle. The service enables to ask about the vehicle status, and send a destination to the vehicle's navigation system (Send & Go).