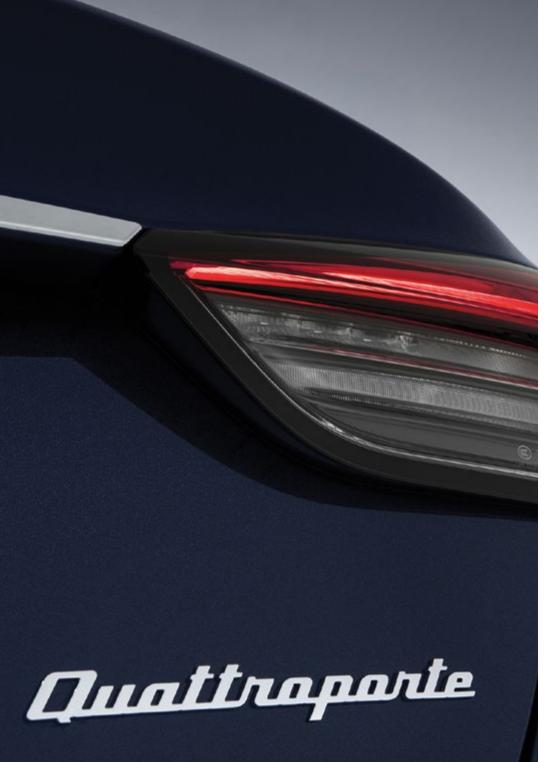

# Three new trims for a unique encounter

Three exclusive new trims have been introduced as part of the new 2022 Quattroporte Range. In terms of style, the new **GT, Modena and Trofeo** trims introduced a **new Maserati logo** on the bonnet and a **new specific badge for each trim version** placed just above the three iconic side air vents. At the rear, the traditional saetta logo has been replaced by a new Trident logo on the C-pillar, while a new Maserati script takes stage on the trunk.