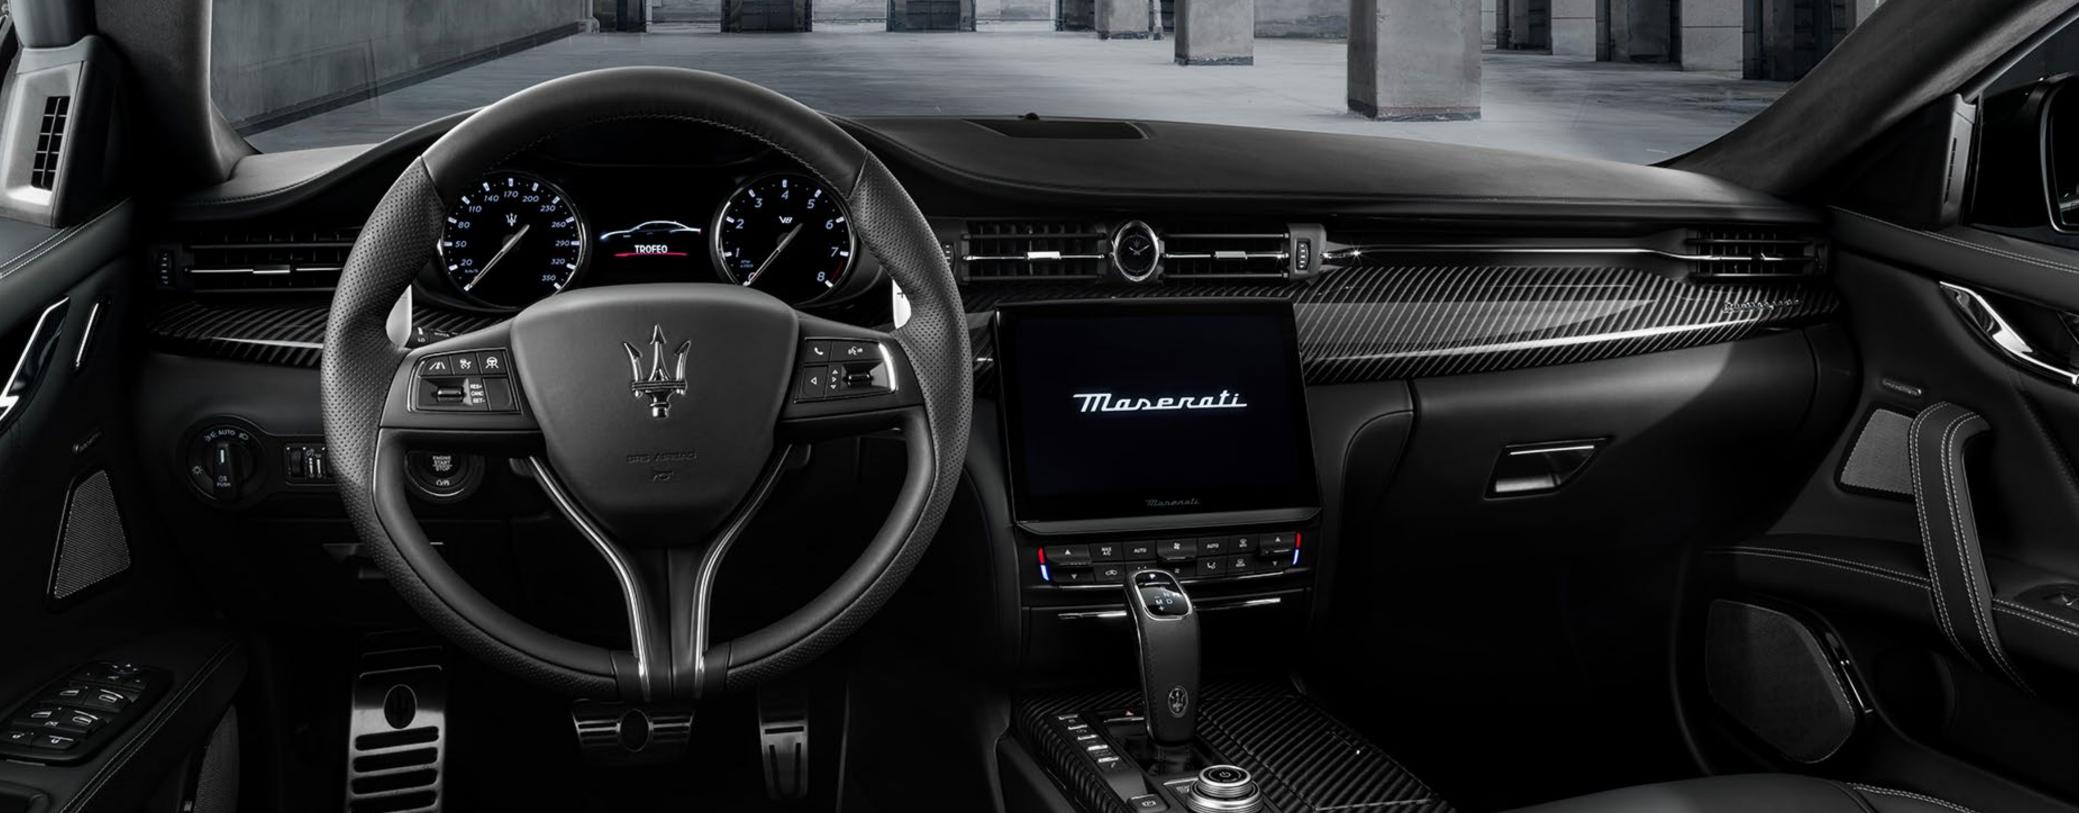

#### MIA (Maserati Intelligent Assistant):

Powered by Android Automotive OS, the new generation MIA offers an innovative and personalized user experience. The frameless 10"1 HD touch screen with a ratio of 16:10 carries a new graphic interface, featuring an elegant, curved glass edge display.

#### ZF eight-speed automatic transmission:

The sophisticated ZF eight-speed automatic transmission in the Maserati Quattroporte puts its engine power under your complete control. Its advanced design ensures precise gear changes and optimum performance. Thanks to auto-adaptive software, the transmission modifies its shift patterns according to driving style, for an even more rewarding, one-to-one driving experience. And when it comes to long, high-speed journeys, the last two gears, seventh and eighth, are specially calibrated to reduce fuel consumption and further increase comfort.