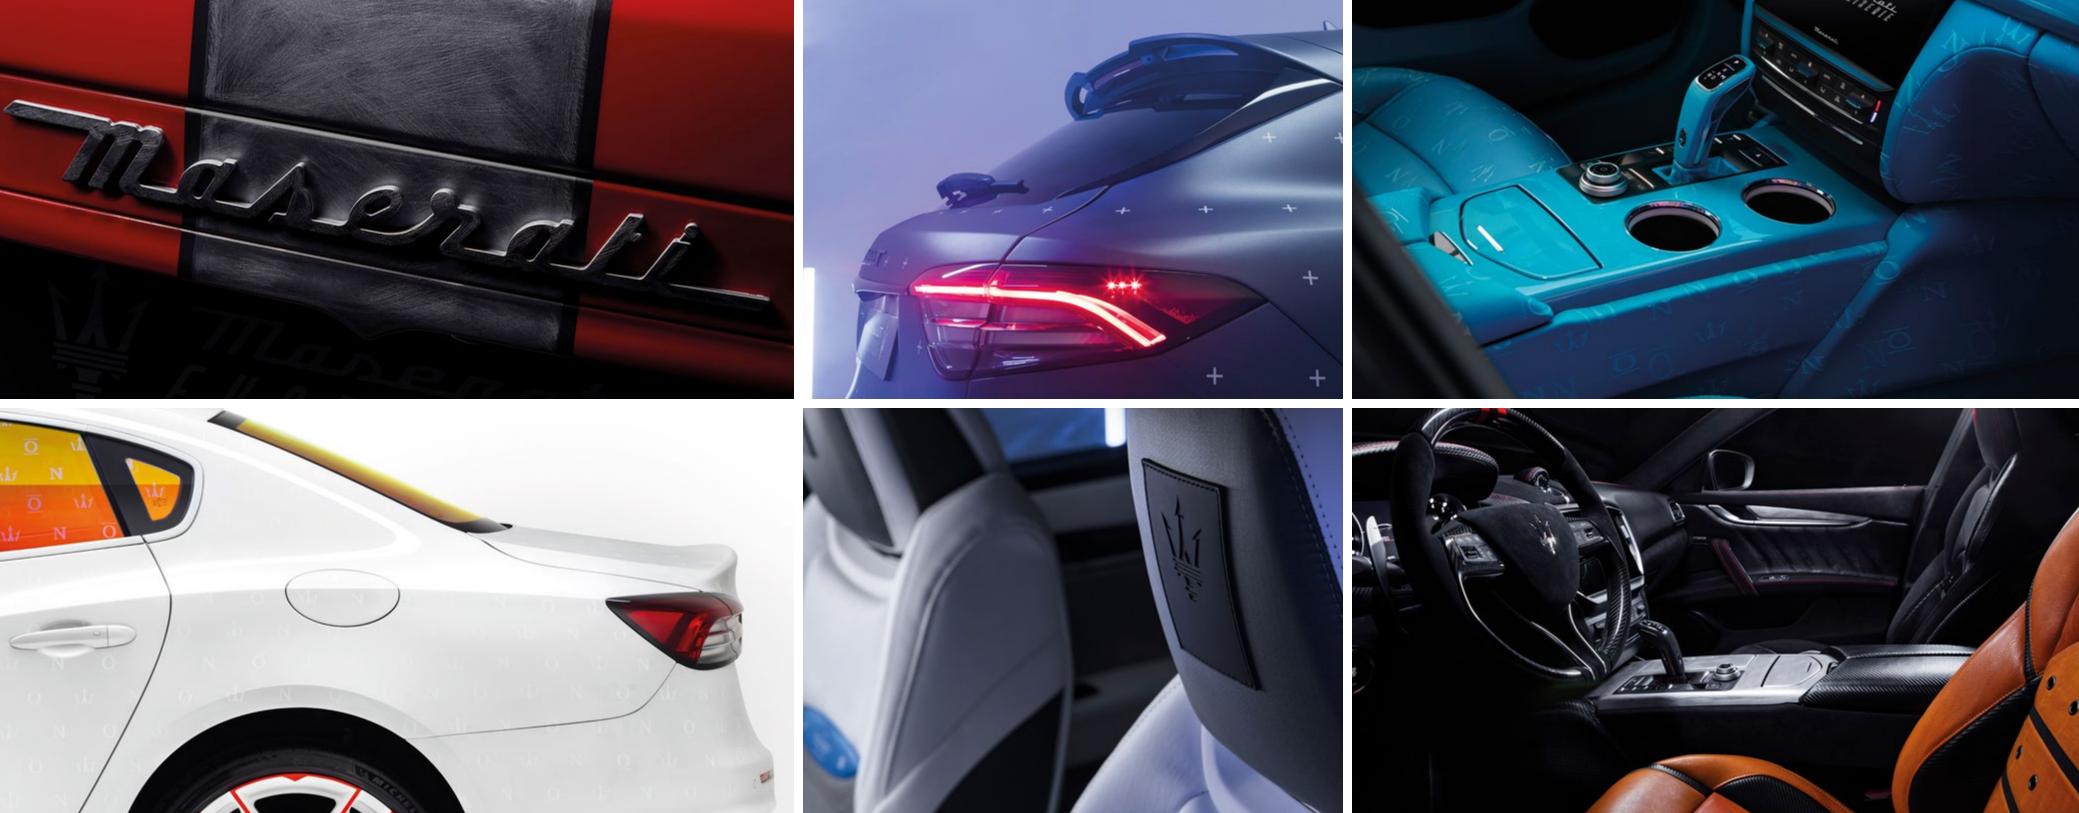

# Three new trims for a unique encounter

Three exclusive new trims have been introduced as part of the new 2022 Quattroporte Range. In terms of style, the new **GT, Modena and Trofeo** trims introduced a **new Maserati logo** on the bonnet and a **new specific badge for each trim version** placed just above the three iconic side air vents. At the rear, the traditional saetta logo has been replaced by a new Trident logo on the C-pillar, while a new Maserati script takes stage on the trunk.

# GT DO

**Quattroporte** - *Side air vents and GT Badge* 

Quattroporte - Headrest detail

Quattroporte - Grille

The Quattroporte offers a combination of inspirational, highcapacity power and high-end business-like intelligence. So while it performs like a track-ready supercar, it's also remarkably efficient. Luxury, scale and space meet phenomenal dynamic capabilities in the Maserati Quattroporte - and it's all perfectly expressed by its stately yet dynamically intense exterior. With a perfectly balanced weight distribution, standard Skyhook suspensions, Brembo dual-cast brakes, the Quattroporte blend phenomenal dynamics with absolute comfort and safety. DOO 350<sub>HP</sub> 270<sub>km/h</sub> 5.5<sub>sec</sub> V6 RWD **500**Nm Traction Max torque Max speed Acceleration Engine layout Max power

# Thops

**Quattroporte Trofeo-**The Art of Fast

**Quattroporte Trofeo** - Side air vents and Trofeo Badge

Quattroporte Trofeo - Headrest detail

Quattroporte Trofeo - Grille

Meticulous details made from the finest leathers and silk by Ermenegildo Zegna, and hand-crafted embellishments are designed to meet - and exceed - all your demands.

The purposeful ambience of the cabin is another aspect that creates a strong point of difference for Maserati. Two lavish interior trims add to the appeal of this sanctuary for the driver, and further increase the options for personalisation. The first one is High-gloss carbon fibre twill: developed to emphasise the sporty nature of Maserati, this trim has a glossy top coat that presents a textured 3D look and adds further exclusivity to the cabin. The second one is High-gloss rovere veneer: it is a combination of three different woods layered and then crafted by artisans in Italy.