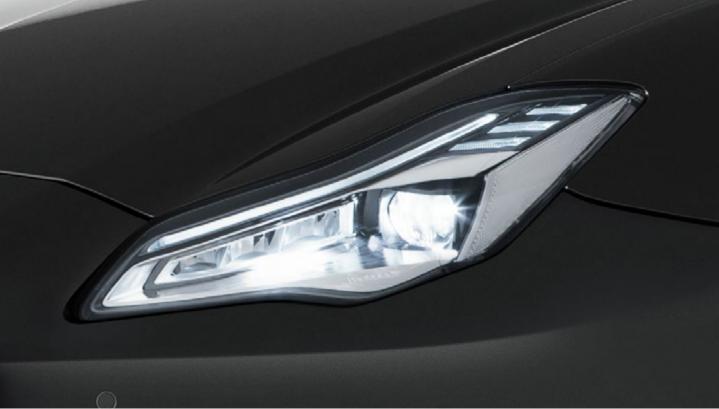

# GT DO

**Quattroporte** - *Side air vents and GT Badge* 

Quattroporte - Headrest detail

Quattroporte - Grille

The Quattroporte offers a combination of inspirational, highcapacity power and high-end business-like intelligence. So while it performs like a track-ready supercar, it's also remarkably efficient. Luxury, scale and space meet phenomenal dynamic capabilities in the Maserati Quattroporte - and it's all perfectly expressed by its stately yet dynamically intense exterior. With a perfectly balanced weight distribution, standard Skyhook suspensions, Brembo dual-cast brakes, the Quattroporte blend phenomenal dynamics with absolute comfort and safety. DOO 350<sub>HP</sub> 270<sub>km/h</sub> 5.5<sub>sec</sub> V6 RWD **500**Nm Traction Max torque Max speed Acceleration Engine layout Max power