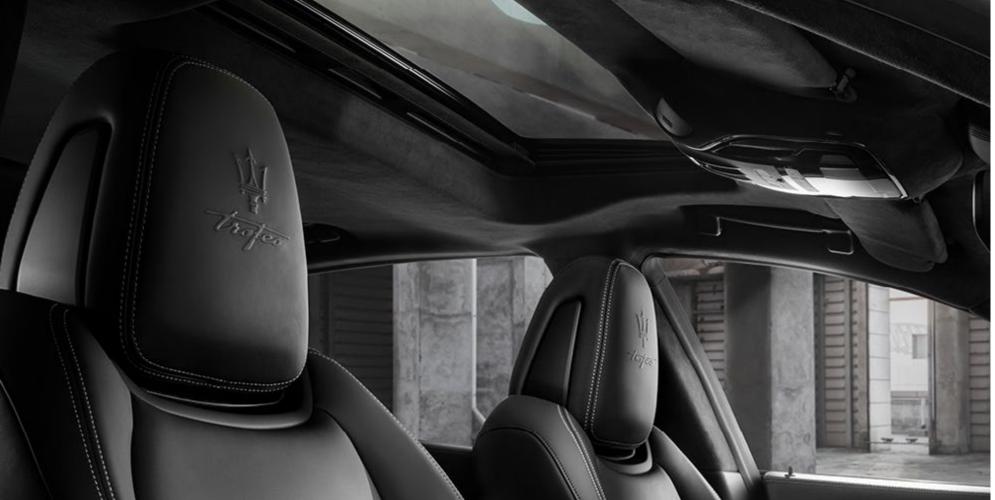

# Thops

**Quattroporte Trofeo-**The Art of Fast

**Quattroporte Trofeo** - Side air vents and Trofeo Badge

Quattroporte Trofeo - Headrest detail

Quattroporte Trofeo - Grille

#### The fastest, the finest. The powerful icon that is the Quattroporte takes luxury grand touring to unprecedented levels of performance. For those who belong in the fast lane of exclusivity. Imposing in its proportions, timeless in its design, and distinguished by its race-derived details over its elegant body. The Trofeo-specific elements such as high-gloss carbon fibre on the front, the rear and on the side air intakes, to the dark V8 exhaust pipes through the black side skirts, confront you with its fierce spirit within. The Quattroporte Trofeo is created for your grandest performance, reaching a maximum speed of 326 km/h, taking you from 0-100 km/h in just 4.5 seconds with its extraordinary V8 power of 580hp. 580<sub>HP</sub> 326km/h **4.5**sec **RWD V8** 730<sub>Nm</sub> Max torque Max power Max speed Acceleration Traction Engine layout