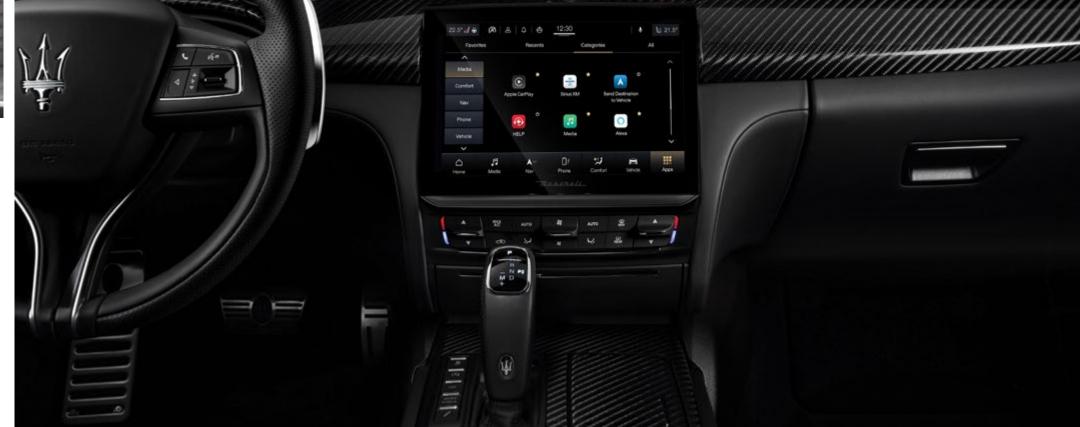

#### MIA (Maserati Intelligent Assistant):

Powered by Android Automotive OS, the new generation MIA offers an innovative and personalized user experience. The frameless 10"1 HD touch screen with a ratio of 16:10 carries a new graphic interface, featuring an elegant, curved glass edge display.

#### Wireless Charger:

Charge your smartphone simply by placing it on the dedicated area. The new wireless charger also offers the possibility to mirror apps and information on the infotainment screen.

#### ZF eight-speed automatic transmission:

The sophisticated ZF eight-speed automatic transmission in the Maserati Quattroporte puts its engine power under your complete control. Its advanced design ensures precise gear changes and optimum performance. Thanks to auto-adaptive software, the transmission modifies its shift patterns according to driving style, for an even more rewarding, one-to-one driving experience. And when it comes to long, high-speed journeys, the last two gears, seventh and eighth, are specially calibrated to reduce fuel consumption and further increase comfort.