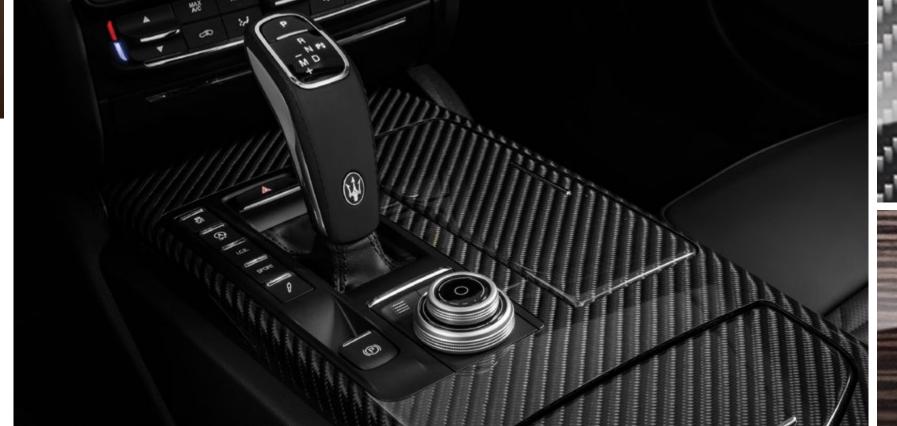

#### ZF eight-speed automatic transmission:

The sophisticated ZF eight-speed automatic transmission in the Maserati Quattroporte puts its engine power under your complete control. Its advanced design ensures precise gear changes and optimum performance. Thanks to auto-adaptive software, the transmission modifies its shift patterns according to driving style, for an even more rewarding, one-to-one driving experience. And when it comes to long, high-speed journeys, the last two gears, seventh and eighth, are specially calibrated to reduce fuel consumption and further increase comfort.

Meticulous details made from the finest leathers and silk by Ermenegildo Zegna, and hand-crafted embellishments are designed to meet - and exceed - all your demands.

The purposeful ambience of the cabin is another aspect that creates a strong point of difference for Maserati. Two lavish interior trims add to the appeal of this sanctuary for the driver, and further increase the options for personalisation. The first one is High-gloss carbon fibre twill: developed to emphasise the sporty nature of Maserati, this trim has a glossy top coat that presents a textured 3D look and adds further exclusivity to the cabin. The second one is High-gloss rovere veneer: it is a combination of three different woods layered and then crafted by artisans in Italy.