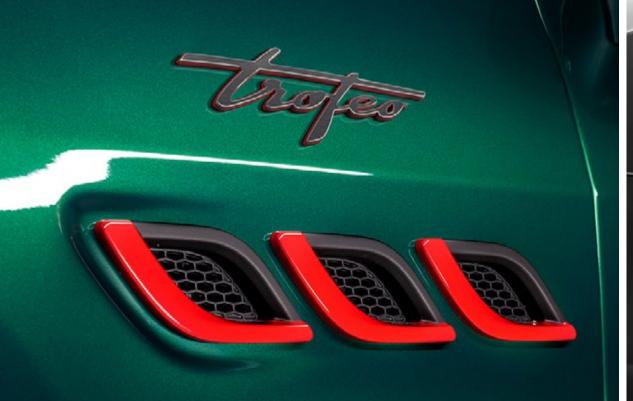

# Thops

**Quattroporte Trofeo-**The Art of Fast

**Quattroporte Trofeo** - Side air vents and Trofeo Badge

Quattroporte Trofeo - Headrest detail

Quattroporte Trofeo - Grille

#### The fastest, the finest. The powerful icon that is the Quattroporte takes luxury grand touring to unprecedented levels of performance. For those who belong in the fast lane of exclusivity. Imposing in its proportions, timeless in its design, and distinguished by its race-derived details over its elegant body. The Trofeo-specific elements such as high-gloss carbon fibre on the front, the rear and on the side air intakes, to the dark V8 exhaust pipes through the black side skirts, confront you with its fierce spirit within. The Quattroporte Trofeo is created for your grandest performance, reaching a maximum speed of 326 km/h, taking you from 0-100 km/h in just 4.5 seconds with its extraordinary V8 power of 580hp. 580<sub>HP</sub> 326km/h **4.5**sec **RWD V8** 730<sub>Nm</sub> Max torque Max power Max speed Acceleration Traction Engine layout