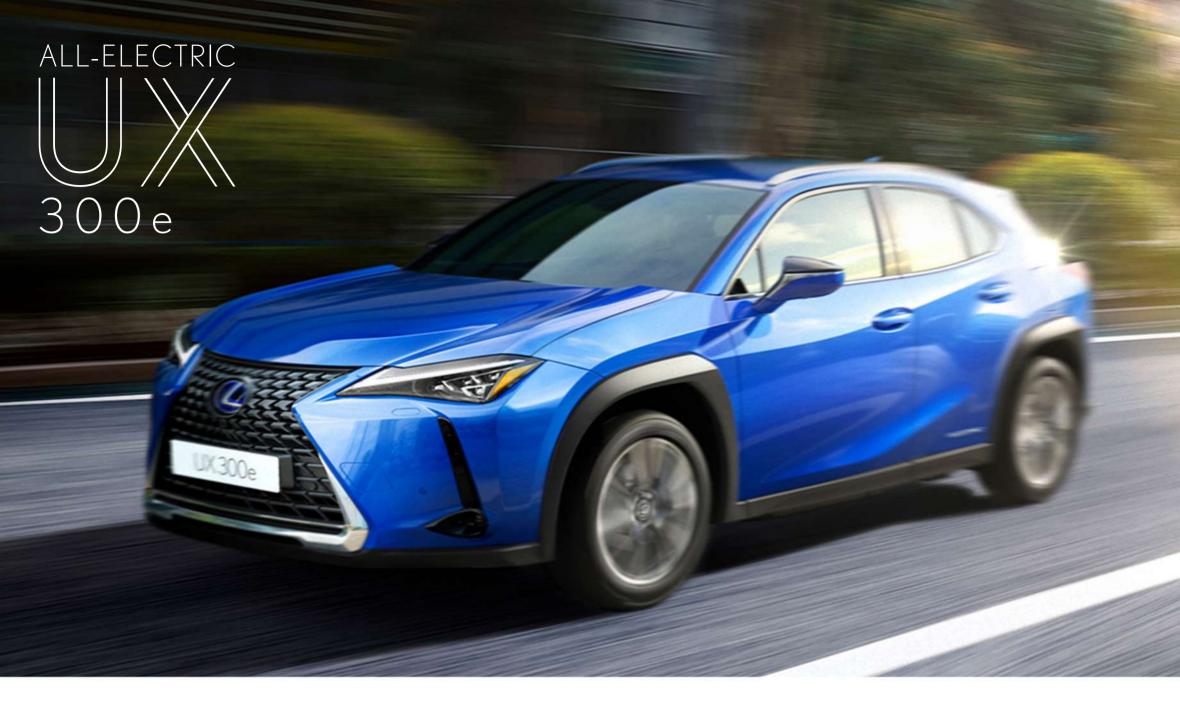

# ALL-ELECTRIC

# MEET THE FIRST ALL-ELECTRIC LEXUS

Created to evoke the original fun of driving in the city, the all-electric Lexus UX 300e combines world-class Lexus refinement with an exciting new Lexus Electrified experience.

Enjoy the exciting Lexus electrified driving experience around the city and improve the world around you. The UX 300e can accelerate from 0-100 km/h in 7.5 seconds and reach a top speed of 160 km/h, delivering 201 Hp and 300 Nm of instantaneous torque without producing CO2 emissions.

The UX 300e takes the twists and turns of the road with a lightness and effortless agility, thanks to the distinctive exterior details that contribute to the car's handling and performance. Then there is the interior that feels open and spacious, meticulously crafted to bring the highest comfort for every journey.