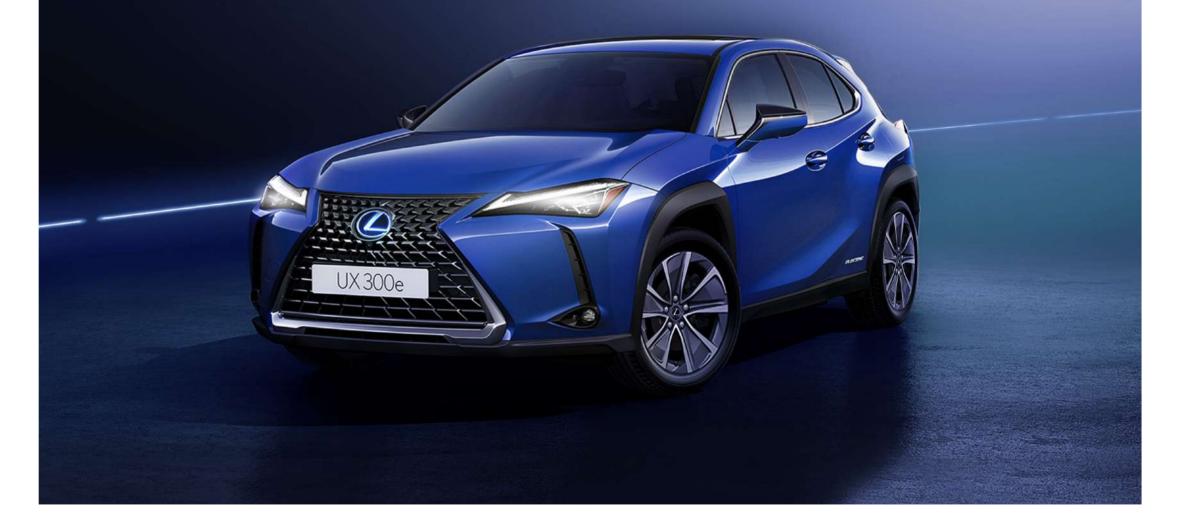

# MEET THE FIRST ALL-ELECTRIC LEXUS

Created to evoke the original fun of driving in the city, the all-electric Lexus UX 300e combines world-class Lexus refinement with an exciting new Lexus Electrified experience.

# EXPERIENCE THE FUTURE

Evoking the original fun of driving in the city, the UX 300e joins the comprehensive Lexus range of electrified models. The first fully electric Lexus delights with its swift linear acceleration and confident cornering.

## **BOLD DESIGN**

The all-electric UX 300e maintains the familiar signature of Lexus design features like the spindle grille, sculpted character lines and the distinctive Limitless LED Rear Lights.