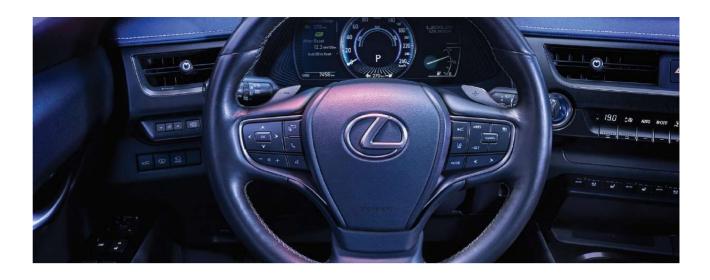

## DRIVE BY WIRE

The perfectly sized shift knob has a satin chrome-plated bezel and leather upholstery, giving it a comfortable feel in your hand.

#### FIRST-CLASS MULTIMEDIA SYSTEM

A captivating audio experience supported by a 10.3-inch EMV (Electro Multi Vision) wide display complete with Apple Car Play and Android Auto for your first-class entertainment.

### DIGITAL TACHOMETER

Enhancing your electrified experience, all driving information is readily available to you on the Digital Tachometer.