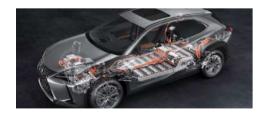

## **REASSURINGLY ELECTRIC**

A newly developed 54.3 kilowatt-hour high-capacity battery, which achieves over 300 km of range (WLTP cycle) sits under the cabin floor and rear seat to ensure a low center of gravity, enabling the space and practicality expected from an urban crossover.