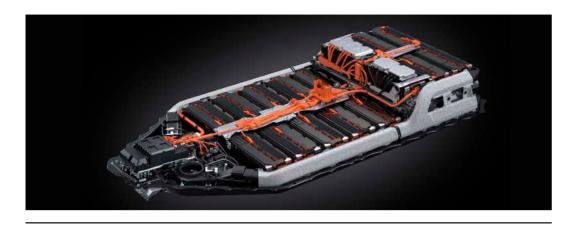

## **REASSURINGLY ELECTRIC**

A newly developed 54.3 kilowatt-hour high-capacity battery, which achieves over 300 km of range (WLTP cycle) sits under the cabin floor and rear seat to ensure a low center of gravity, enabling the space and practicality expected from an urban crossover.