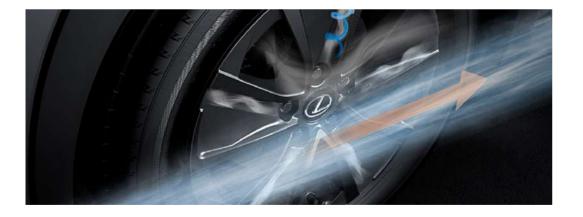

AERO VENTILATING WHEELS

Spoke edges and vortices on the wheel enable increased air flow and a high level of aerodynamic performance for increased braking stability.