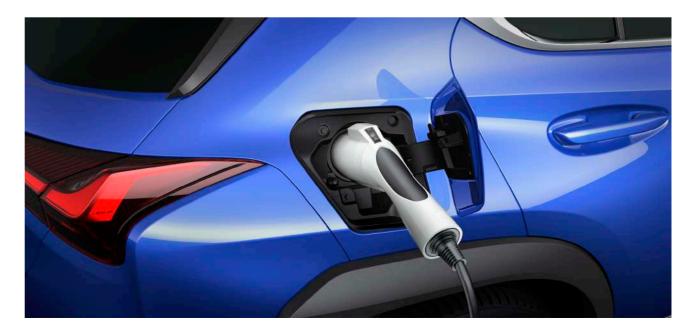

# CHARGING EXPERIENCE

At home or out and about, as our first all-electric Lexus, the Lexus UX 300e comes complete with various options of charging at your convenience.

#### HOME CHARGING WALL BOX

Your Lexus UX 300e will be provided with a complimentary AC Wall Charger (220V, 32A) to be installed at your preferred location. Simply plug in your UX 300e and it will fully charge within 6.5 hours.

#### HOUSEHOLD SOCKET CHARGER

Each Lexus UX 300e is equipped with a Household Socket Charger (220V, 8A) for you to use occasionally, anywhere and anytime. A full charge can be achieved in 24 hours with this charger.

## DC FAST CHARGING

Feel confident in your urban adventures as public charging points are increasingly available at various locations. With 220V and 125A power capabilities, a full charge can be achieved in approximately 50 minutes.