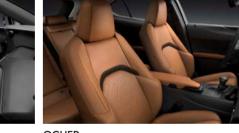

## SASHIKO QUILTING

Smooth leather upholstery crafted with sashiko-inspired quilting, a technique used in the creation of traditional martial arts uniforms.

## DRIVE BY WIRE

The perfectly sized shift knob has a satin chrome-plated bezel and leather upholstery, giving it a comfortable feel in your hand.