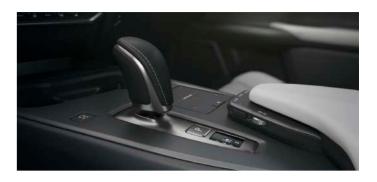

## DRIVE BY WIRE

The perfectly sized shift knob has a satin chrome-plated bezel and leather upholstery, giving it a comfortable feel in your hand.