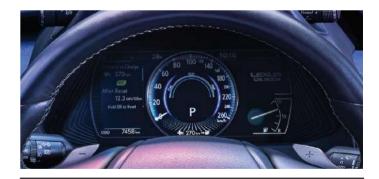

### DIGITAL TACHOMETER

Enhancing your electrified experience, all driving information is readily available to you on the Digital Tachometer.