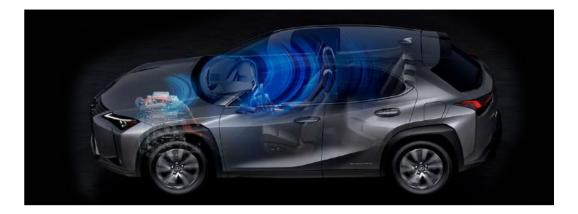

# **IMAGINATIVE TECHNOLOGY**

## **REASSURINGLY ELECTRIC**

A newly developed 54.3 kilowatt-hour high-capacity battery, which achieves over 300 km of range (WLTP cycle) sits under the cabin floor and rear seat to ensure a low center of gravity, enabling the space and practicality expected from an urban crossover.

# ACTIVE SOUND CONTROL

A central speaker in the cabin feeds back the natural acceleration sound of the electric vehicle motor. This creates a sense of unity between the driver and the vehicle, while the UX 300e maintains its characteristic quietness.

# LEXUS SAFETY SYSTEM+

Welcome to one of the safest electric cars ever built, the UX 300e is equipped with the very latest Lexus Safety System + which helps anticipate and prevent collisions, lane departures and collisions involving pedestrians.