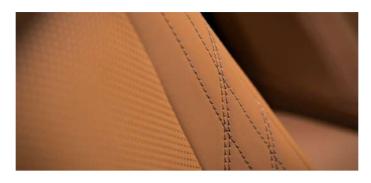

## SASHIKO QUILTING

Smooth leather upholstery crafted with sashiko-inspired quilting, a technique used in the creation of traditional martial arts uniforms.