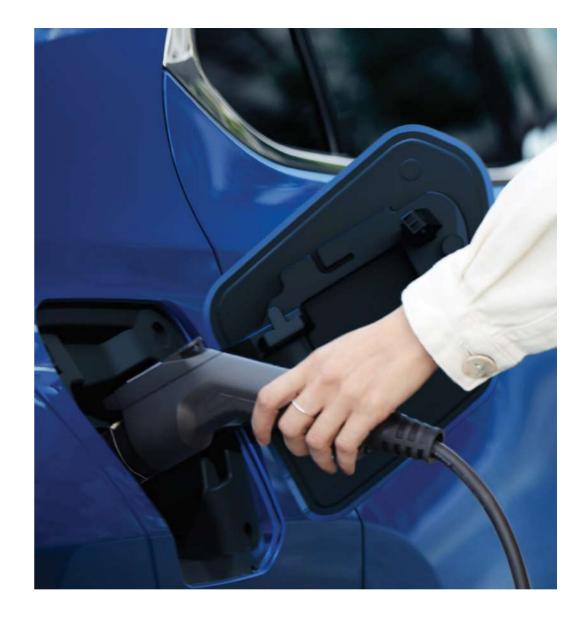

# CHARGING EXPERIENCE

At home or out and about, as our first all-electric Lexus, the Lexus UX 300e comes complete with various options of charging at your convenience.

#### HOME CHARGING WALL BOX

Your Lexus UX 300e will be provided with a complimentary AC Wall Charger (220V, 32A) to be installed at your preferred location. Simply plug in your UX 300e and it will fully charge within 6.5 hours.

#### HOUSEHOLD SOCKET CHARGER

Each Lexus UX 300e is equipped with a Household Socket Charger (220V, 8A) for you to use occasionally, anywhere and anytime. A full charge can be achieved in 24 hours with this charger.