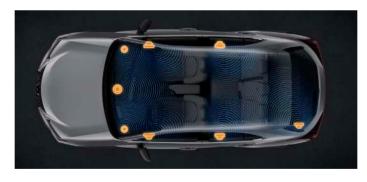

# LEXUS SAFETY SYSTEM+

Welcome to one of the safest electric cars ever built, the UX 300e is equipped with the very latest Lexus Safety System + which helps anticipate and prevent collisions, lane departures and collisions involving pedestrians.