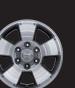

### **18-in. CHROME-CLAD ALLOY WHEEL** with P265/60R18

with P265/60R18 Bridgestone Potenza RE050A tires<sup>3</sup> (Available as part of package<sup>4</sup> on V6 automatic transmission Double Cab PreRunner/ 4x4 models only)