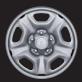

### WHEELS

**15-in. STYLED STEEL WHEEL** with P215/70R15 tires (Standard on 4x2 Regular Cab, 4x2 Access Cab and 4x2 Double Cab)

16-in. STYLED STEEL WHEEL with P245/75R16 tires (Standard on PreRunner/ 4x4 models only)