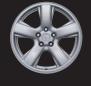

### WHEELS

**15-in. STYLED STEEL WHEEL** with P215/70R15 tires (Standard on 4x2 Regular Cab, 4x2 Access Cab and 4x2 Double Cab)

16-in. STYLED STEEL WHEEL with P245/75R16 tires (Standard on PreRunner/ 4x4 models only)