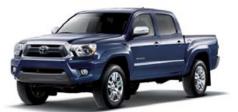

4x4 Access Cab V6 shown in Silver Streak Mica with available TRD Off-Road Package, accessory front skid plate and black tube steps.

4x4 Double Cab interior shown in Graphite with available TRD Sport Package and Display Audio with Navigation,<sup>1</sup> Entune<sup>®2</sup> and JBL.<sup>®</sup> Entune<sup>®</sup> launch version shown.