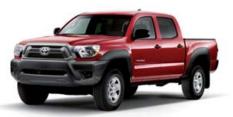

Its aggressive front end should tell you that the 2013 Toyota Tacoma is looking to start something. Like an epic off-roading adventure. Tacoma is built on massive one-piece frame rails, and comes standard with a Sheet-Molded Composite (SMC) bed that provides better impact strength than steel. Add the available 236-horsepower V6, Hill Start Assist Control (HAC),<sup>3</sup> Downhill Assist Control (DAC)<sup>4</sup> and electronically controlled locking rear differential, and you'll find that Tacoma is practically unstoppable. So, stay on its good side. Get behind the wheel. **2013 Toyota Tacoma**.