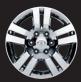

P265/70R16 tires (Available as part of package<sup>1</sup> on Access Cab/Double Cab PreRunner/4x4 models only)

16-in. ALLOY WHEEL

with P245/75R16 and

17-in. ALLOY WHEEL with P265/65R17 tires (Available as part of package<sup>2</sup> on Access Cab/Double Cab PreRunner/4x4 models only)

**18-in. ALLOY WHEEL** with P255/45R18 Bridgestone Potenza RE050A tires<sup>3</sup> (Available on Access Cab X-Runner models only)

### **18-in. CHROME-CLAD ALLOY WHEEL** with P265/60R18

with P265/60R18 Bridgestone Potenza RE050A tires<sup>3</sup> (Available as part of package<sup>4</sup> on V6 automatic transmission Double Cab PreRunner/ 4x4 models only)