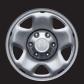

### WHEELS

**15-in. STYLED STEEL WHEEL** with P215/70R15 tires (Standard on 4x2 Regular Cab, 4x2 Access Cab and 4x2 Double Cab)

16-in. STYLED STEEL WHEEL with P245/75R16 tires (Standard on PreRunner/ 4x4 models only)