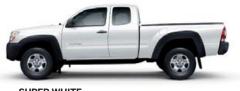

4x4 Access Cab V6 shown in Silver Streak Mica with available TRD Off-Road Package, accessory front skid plate and black tube steps.

4x4 Double Cab interior shown in Graphite with available TRD Sport Package and Display Audio with Navigation,<sup>1</sup> Entune<sup>®2</sup> and JBL.<sup>®</sup> Entune<sup>®</sup> launch version shown.