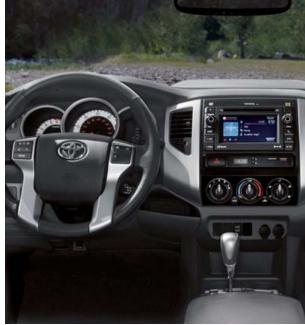

4x4 Access Cab V6 shown in Silver Streak Mica with available TRD Off-Road Package, accessory front skid plate and black tube steps.

4x4 Double Cab interior shown in Graphite with available TRD Sport Package and Display Audio with Navigation,<sup>1</sup> Entune<sup>®2</sup> and JBL.<sup>®</sup> Entune<sup>®</sup> launch version shown.