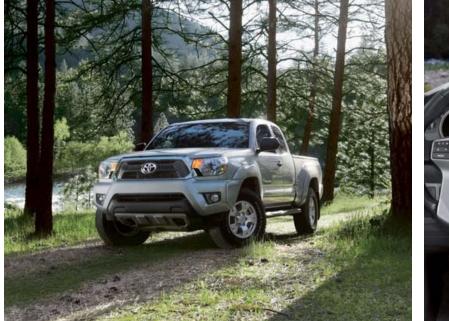

4x4 Access Cab V6 shown in Silver Streak Mica with available TRD Off-Road Package, accessory front skid plate and black tube steps.

4x4 Double Cab interior shown in Graphite with available TRD Sport Package and Display Audio with Navigation,<sup>1</sup> Entune<sup>®2</sup> and JBL.<sup>®</sup> Entune<sup>®</sup> launch version shown.

Its aggressive front end should tell you that the 2013 Toyota Tacoma is looking to start something. Like an epic off-roading adventure. Tacoma is built on massive one-piece frame rails, and comes standard with a Sheet-Molded Composite (SMC) bed that provides better impact strength than steel. Add the available 236-horsepower V6, Hill Start Assist Control (HAC),<sup>3</sup> Downhill Assist Control (DAC)<sup>4</sup> and electronically controlled locking rear differential, and you'll find that Tacoma is practically unstoppable. So, stay on its good side. Get behind the wheel. **2013 Toyota Tacoma**.