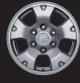

P265/70R16 tires (Available as part of package<sup>1</sup> on Access Cab/Double Cab PreRunner/4x4 models only)

16-in. ALLOY WHEEL

with P245/75R16 and

17-in. ALLOY WHEEL with P265/65R17 tires (Available as part of package<sup>2</sup> on Access Cab/Double Cab PreRunner/4x4 models only)