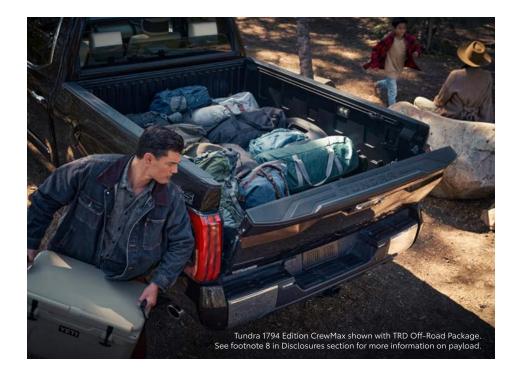

# These wheels were made to defy limits.

TACOMA

TUNDRA

With reputable off-road capabilities and impressive towing capacities,

Toyota's trucks make a powerful dynamic duo.

### Power that defies limits.

Feel Tundra's power with an impressive max towing capacity of up to 12,000 lbs? Whether you're towing a trailer or a boat, Tundra lets you haul with confidence.

TOYOTA.COM/TUNDRA TRUCKS