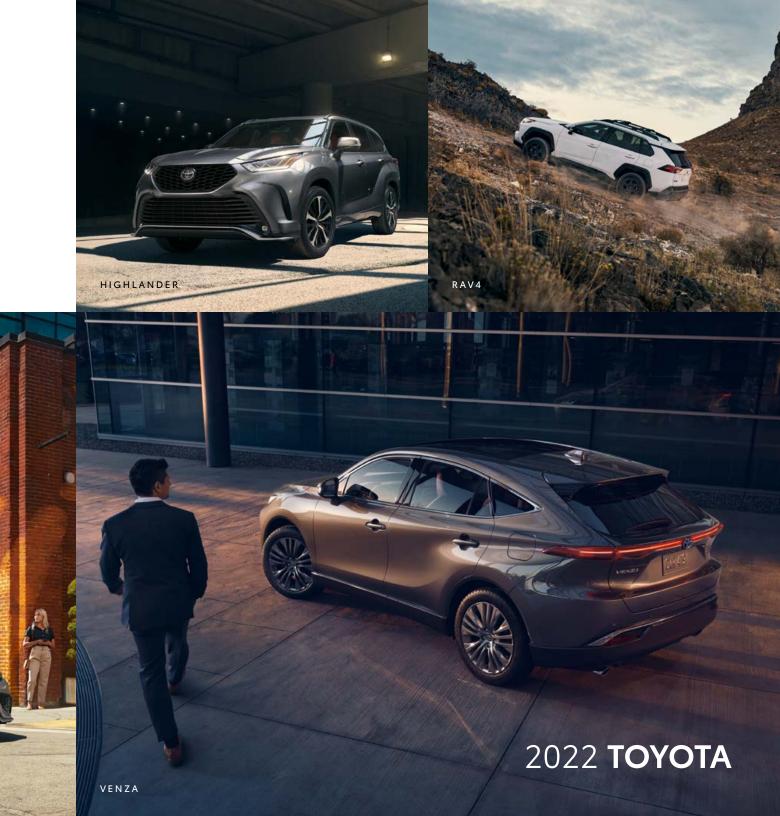

# Ready, set, explore.

Capable of taking on adventures of all sizes, Toyota's crossovers and SUVs are ready for the thrill of the open road.

C-HR

RAV4

RAV4 HYBRID

RAV4 PRIME

HIGHLANDER

HIGHLANDER HYBRID

VENZA

4 R U N N E R

SEQUOIA

23

TOYOTA.COM

CROSSOVERS & SUVS

### See where today takes you.

26

TOYOTA.COM/RAV4 See numbered footnotes in Disclosures section.

RAV4 HYBRID

27

#### Elegance elevated.

TOYOTA.COM/VENZA CROSSOVERS & SUVS