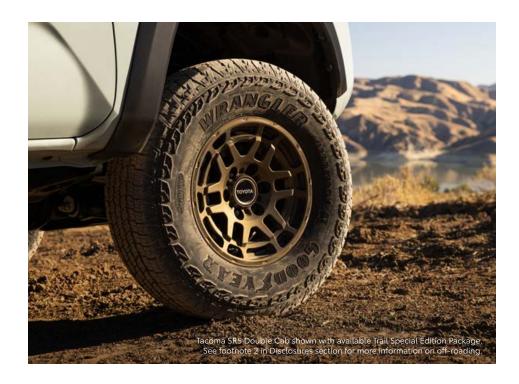

# These wheels were made to defy limits.

TACOMA

TUNDRA

With reputable off-road capabilities and impressive towing capacities,

Toyota's trucks make a powerful dynamic duo.

### The world is your playground.

With available off-road features like Crawl Control,<sup>5</sup> an electronically locking rear differential and Bilstein<sup>®6</sup> shocks, Tacoma is ready to play harder than ever before.

TOYOTA.COM/TACOMA TRUCKS 20