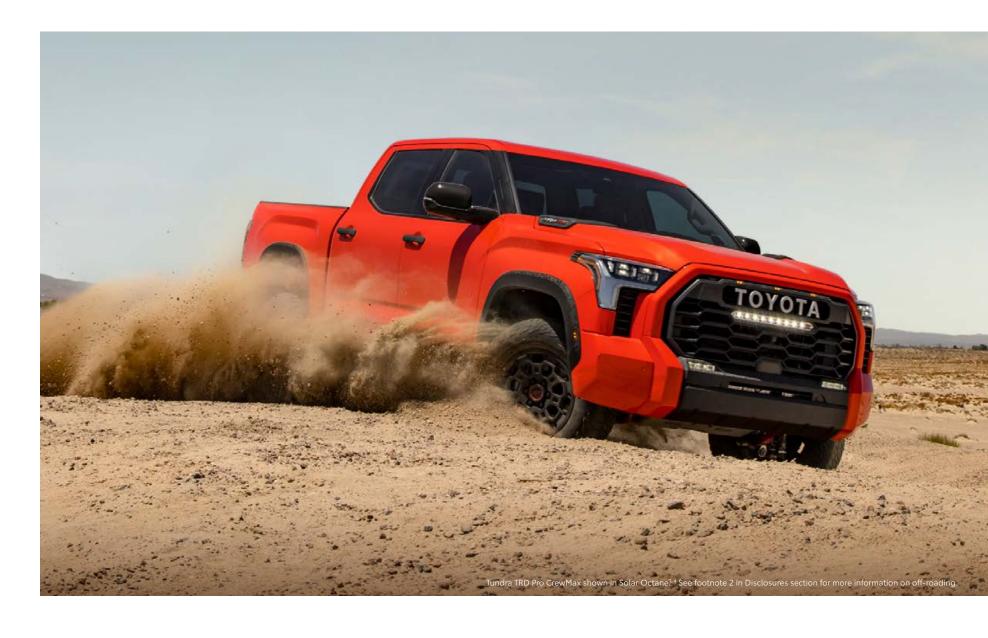

### Power that defies limits.

Feel Tundra's power with an impressive max towing capacity of up to 12,000 lbs? Whether you're towing a trailer or a boat, Tundra lets you haul with confidence.

TOYOTA.COM/TUNDRA TRUCKS

TOYOTA.COM/TACOMA TRUCKS 20