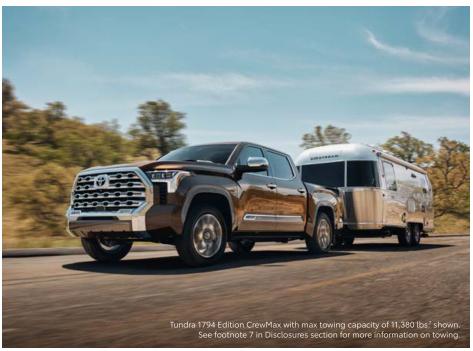

### Power that defies limits.

Feel Tundra's power with an impressive max towing capacity of up to 12,000 lbs? Whether you're towing a trailer or a boat, Tundra lets you haul with confidence.

TOYOTA.COM/TUNDRA TRUCKS