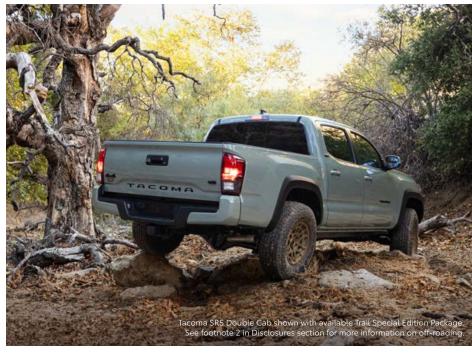

# These wheels were made to defy limits.

TACOMA

TUNDRA

With reputable off-road capabilities and impressive towing capacities,

Toyota's trucks make a powerful dynamic duo.

### The world is your playground.

With available off-road features like Crawl Control,<sup>5</sup> an electronically locking rear differential and Bilstein<sup>®6</sup> shocks, Tacoma is ready to play harder than ever before.

TOYOTA.COM/TACOMA TRUCKS 20