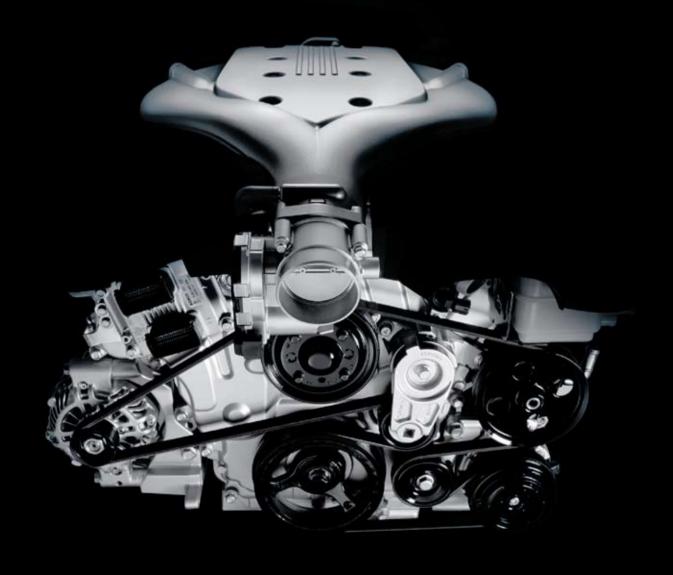

Alloytec V6 petrol engine
Driven the length and breadth of our
country, Holden's renowned Alloytec
range includes some of the most
sophisticated and advanced production
engines ever manufactured in Australia.

The Colorado's 3.6 litre Alloytec is no exception. Offering exceptional performance and towing capabilities, its engineering and technological enhancements include:

- Aluminium construction for a better power-to-weight ratio
- Electronic Throttle Control for improved launch and fuel efficiency
- Adaptive spark control to allow the engine to run with increased efficiency on either unleaded or premium unleaded fuel (91 or 95 RON)