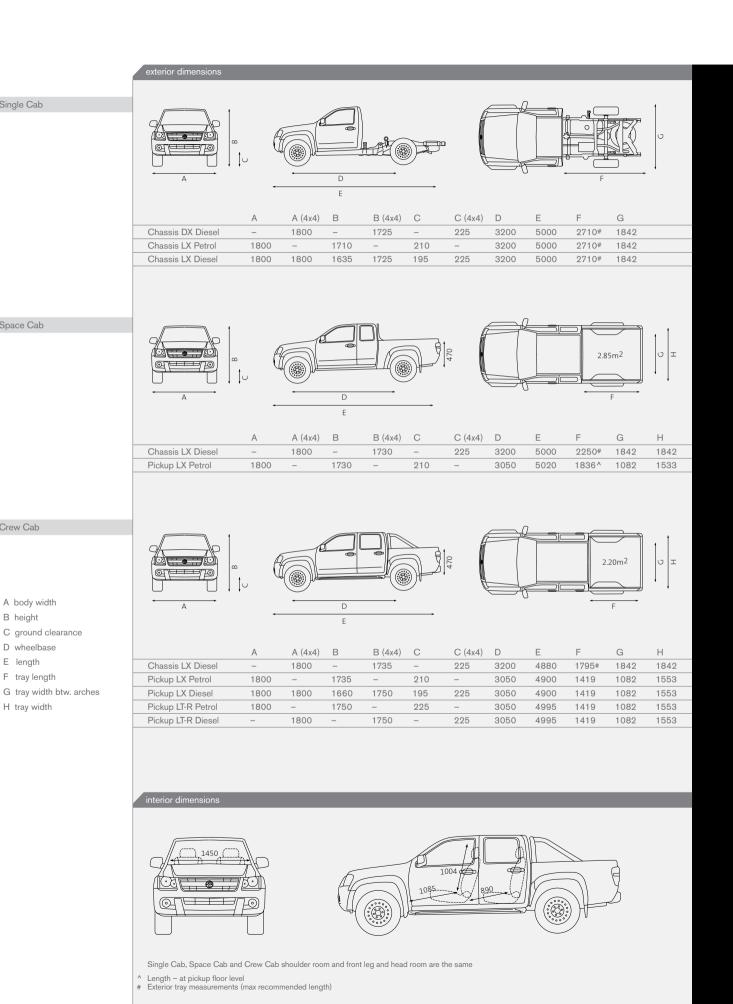

|
| GCM-braked trailer (kg)       | 4x2 V6: 5300                                                   | 4x2 Diesel: 5300                        | 4x4 Diesel: 5900           |                                                                                                                                                  |
| Service                       | Free inspection at 3000km o<br>Diesel oil change intervals: 10 |                                         | -                          | r service every 10000km or six months, whichever occurs first.                                                                                   |

vehicle dimensions capacity calculator



Single Cab

Space Cab

Crew Cab

A body width

D wheelbase

F tray length

H tray width

B height

E length

### How to calculate your safe driving load

You should read the following carefully, as the concepts explained could significantly influence the Colorado model you choose.

Safe operation of a light commercial vehicle demands careful attention to two vital aspects of loading: balance and safe operating limits. A vehicle that is overloaded or carries unbalanced loads, will experience reduced life due to the excess demands placed on its frame, transmission, axles, hubs and tyres.

### Cab chassis recommended body lengths

When fitting a custom built body, Holden recommends following the vehicle length specifications in the vehicle dimensions section of this brochure to ensure the r