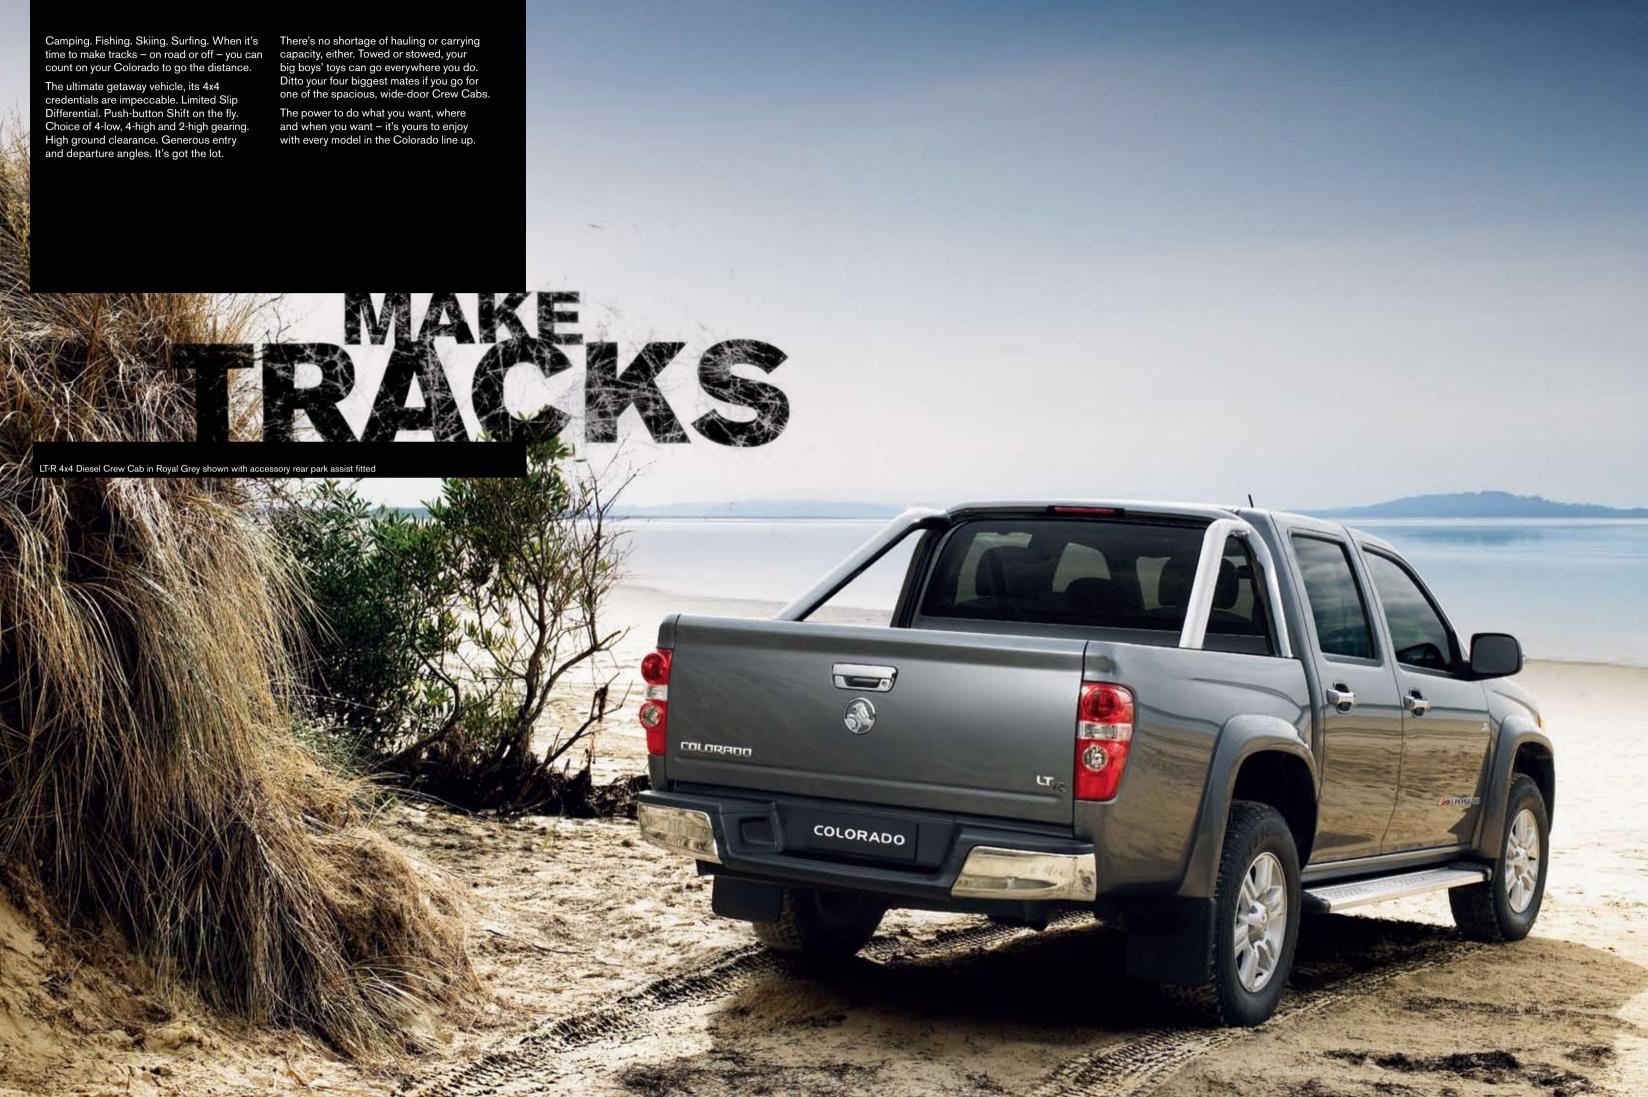

**Technology** 

LSD Limited Slip Differential LSD enhances vehicle control and allows you to continue on your way even when experiencing loss of traction

Shift on the fly
One of the hallmarks of a serious 4WD, shift on the fly allows you to go from two-wheel drive to four on the go. You don't need to stop and lock the front hubs. You don't need to shift a gear lever. In fact, as long as you're doing 100km/hour or less, you don't even need to slow down when shifting into 4-high. You just push the easy to reach dash-mounted button and keep on driving. It's that easy. Shift on the fly is standard on all Colorado 4x4s.

Entry and departure angles Generous entry and departure angles enable Colorado 4x4s to negotiate steep step-up and step-down off road terrain without risk of scraping or damaging bodywork.

A loose road surface causes the left rear wheel

Entry and departure angles

to lose traction

LX Crew Cab model shown

^ Not available with ABS or FBD Diagrams are for illustrative purposes only