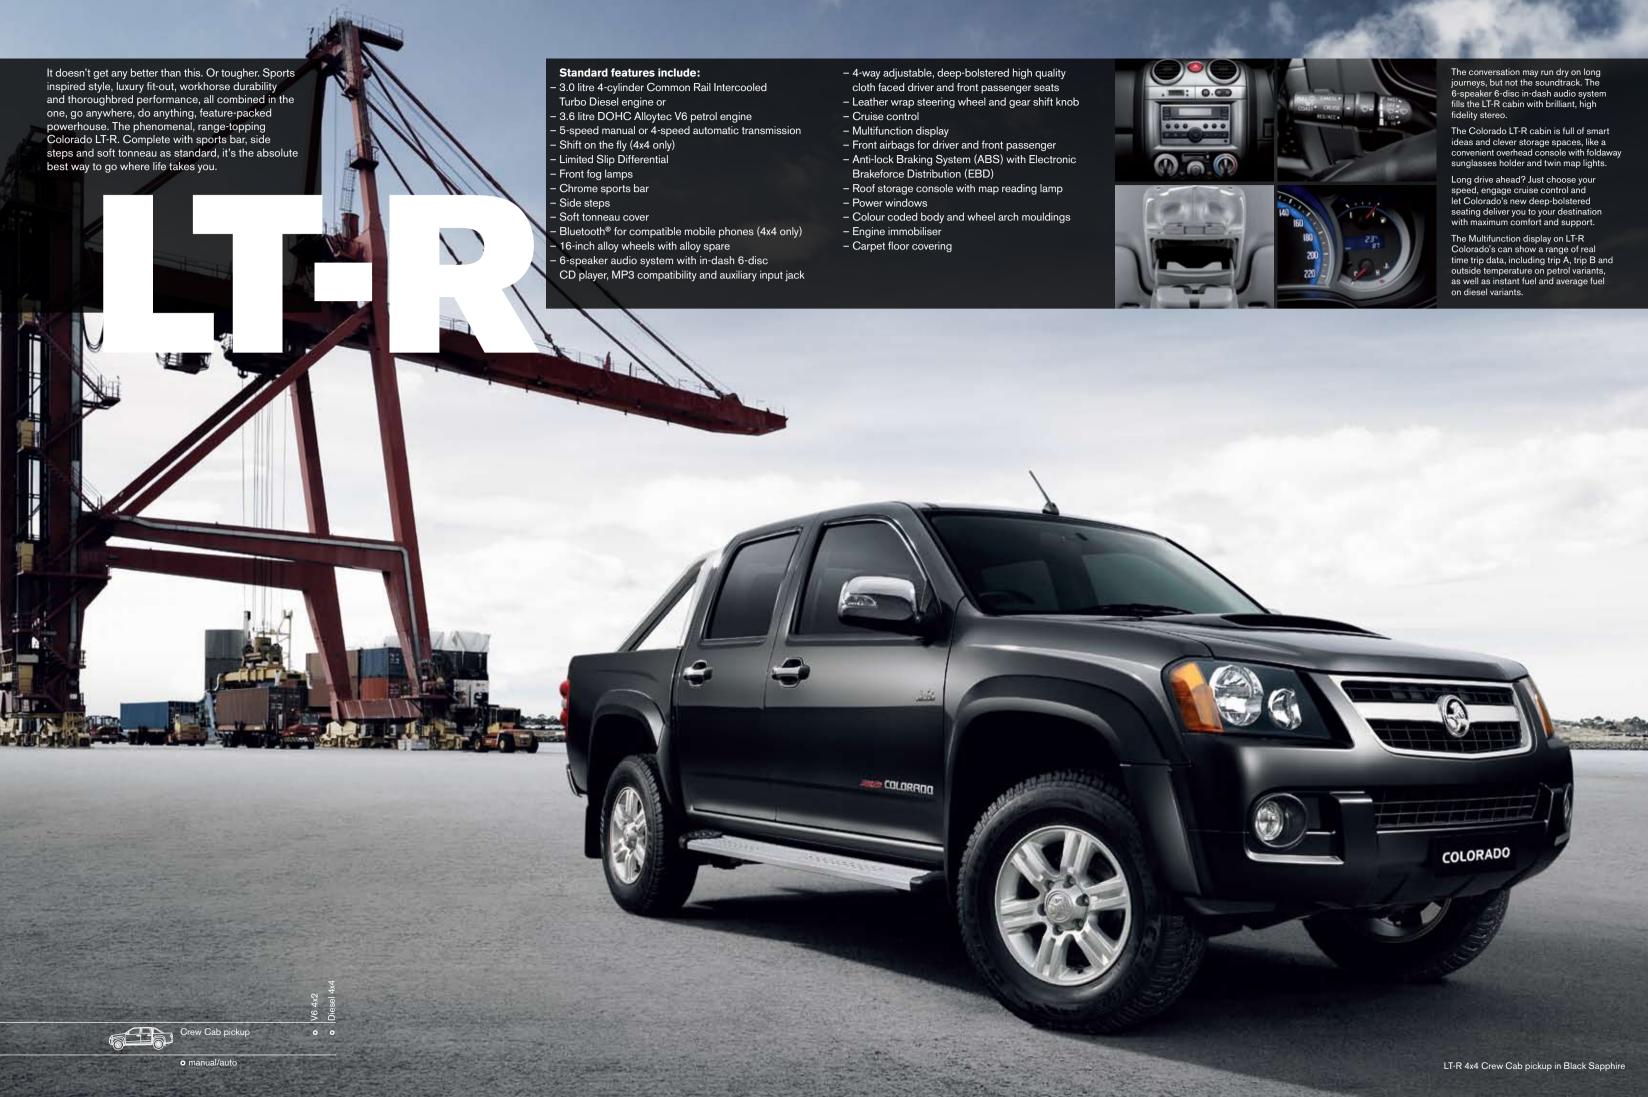

Workday or holiday, getting there in the Colorado is never a chore. Easy to get into. Effortless to drive. Its car-like ride and handling you need. In the range-topping Colorado LT-R, that

There's plenty to admire in the roomy LX cabin too, including four-way adjustable seating with adjustable headrests, and driver-focused essentials like power steering