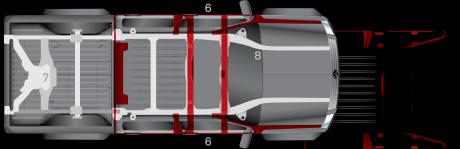

Entry and departure angles Generous entry and departure angles enable Colorado 4x4s to negotiate steep step-up and step-down off road terrain without risk of scraping or damaging bodywork.

A loose road surface causes the left rear wheel

Entry and departure angles

to lose traction

LX Crew Cab model shown

^ Not available with ABS or FBD Diagrams are for illustrative purposes only