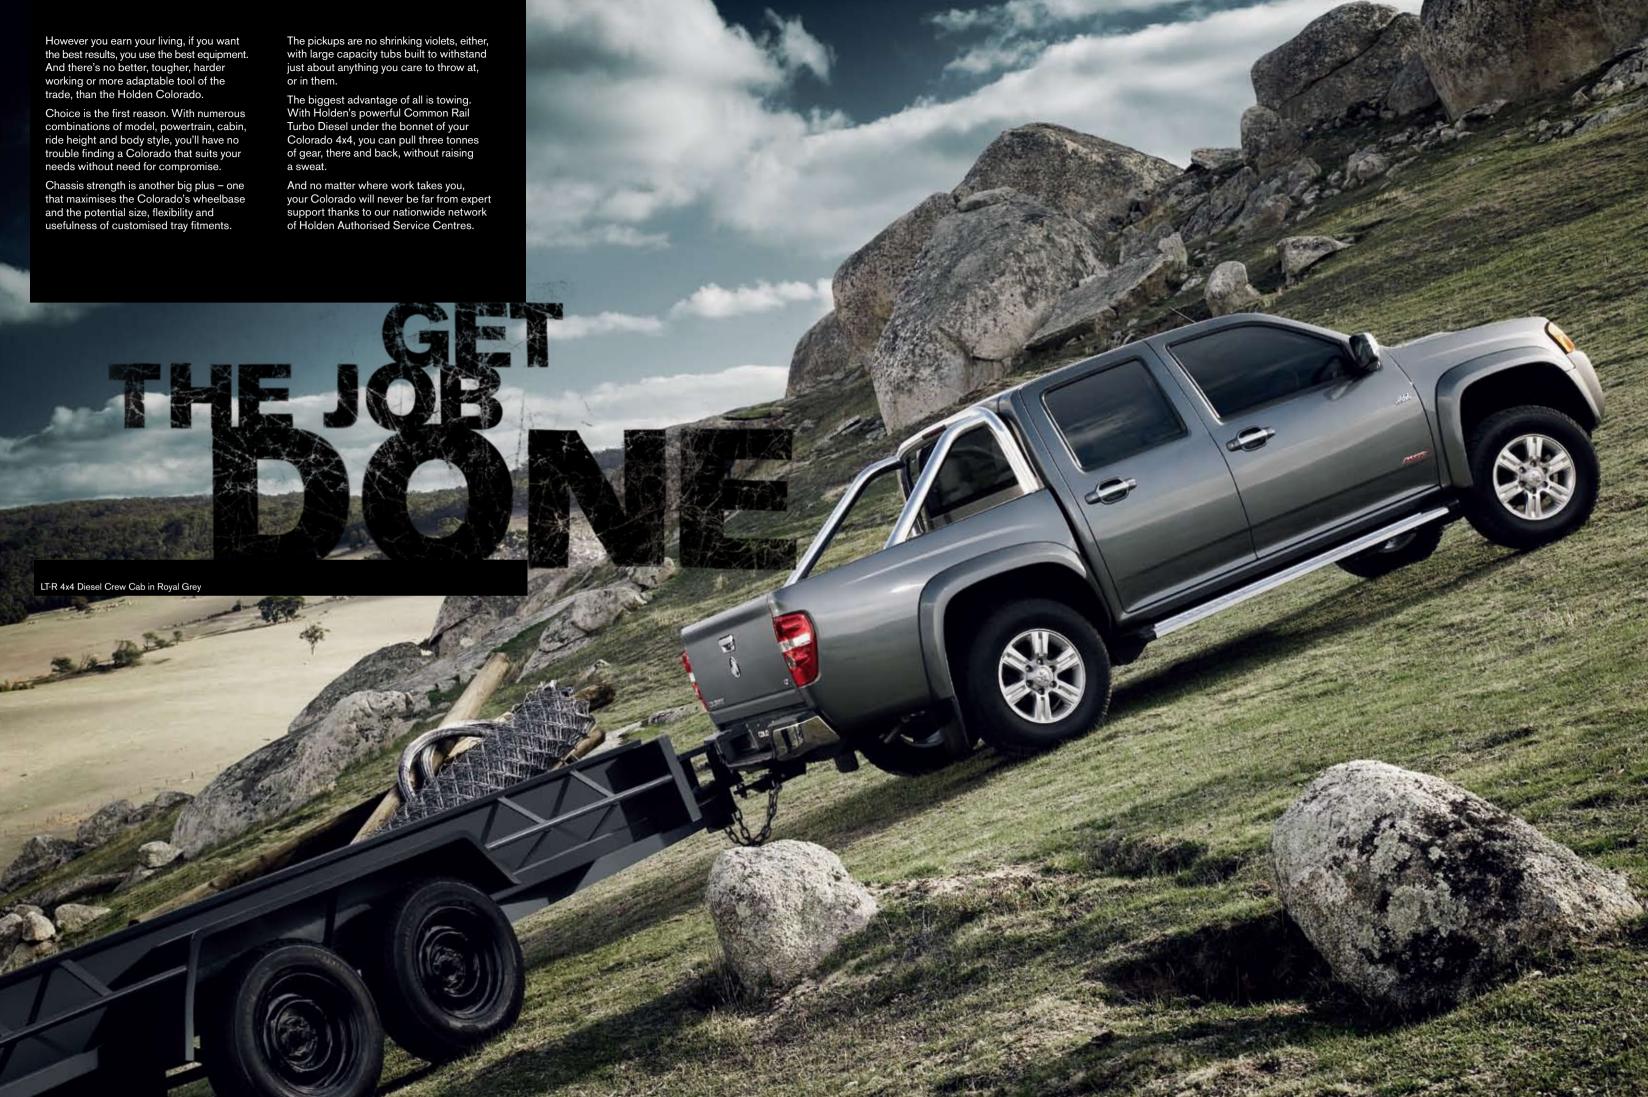

## Power

Whether your focus is out and out power, minimising fuel costs or a balance of both, Colorado has an engine to get the job done. Start with the powerhouse Common Rail Turbo Diesel. Paired with a 5-speed manual transmission, it develops a huge 120 kilowatts of power at 3600rpm, and an awesome 360Nm of torque at 2000rpm\* under the bonnet of a 4x4 Colorado, that translates into a massive three tonne towing capacity.

If petrol is your preference, the Colorado's Australian built 3.6 litre Alloytec V6 also weighs in with an impressive set of numbers – 157 kilowatts of power at 5300rpm and 313Nm of torque at 2800rpm\*. Like the diesel, it's available with powertrain specific 5-speed manual and 4-speed automatic transmissions, depending on the model variant.