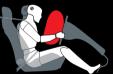

For maximum protection in certain

frontal collisions, front airbags for

and their respective seating

80 milliseconds.

the driver and passenger will deploy according to the impact severity

positions. The 50-litre driver airbag can fully inflate in 50 milliseconds. while the front passenger airbag can inflate to a full 110 litres in just