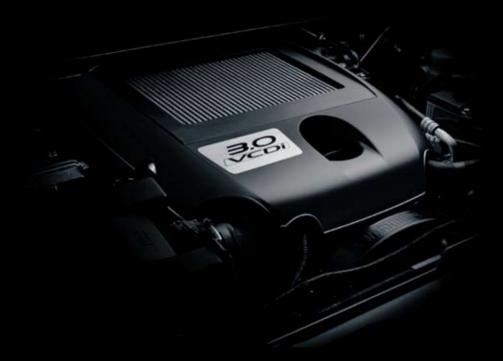

rtrain speci ed automati Jon the mod Common Rail Turbo Diesel
The Colorado's advanced 3.0 litre,
4-cylinder Turbo Diesel gives you
all the advantages of diesel-powered
driving, without any of the traditional
drawbacks.

Using Common Rail fuel delivery technology to maintain continuous pressure in the fuel supply system, its electronic fuel injectors are able to release the right amount of fuel into the engine cylinders at the right time.

Fuel combustion is incredibly efficient as a result, dramatically increasing engine torque and power across a wide rev range, cutting engine emissions and minimising vibration and harshness under all driving conditions.