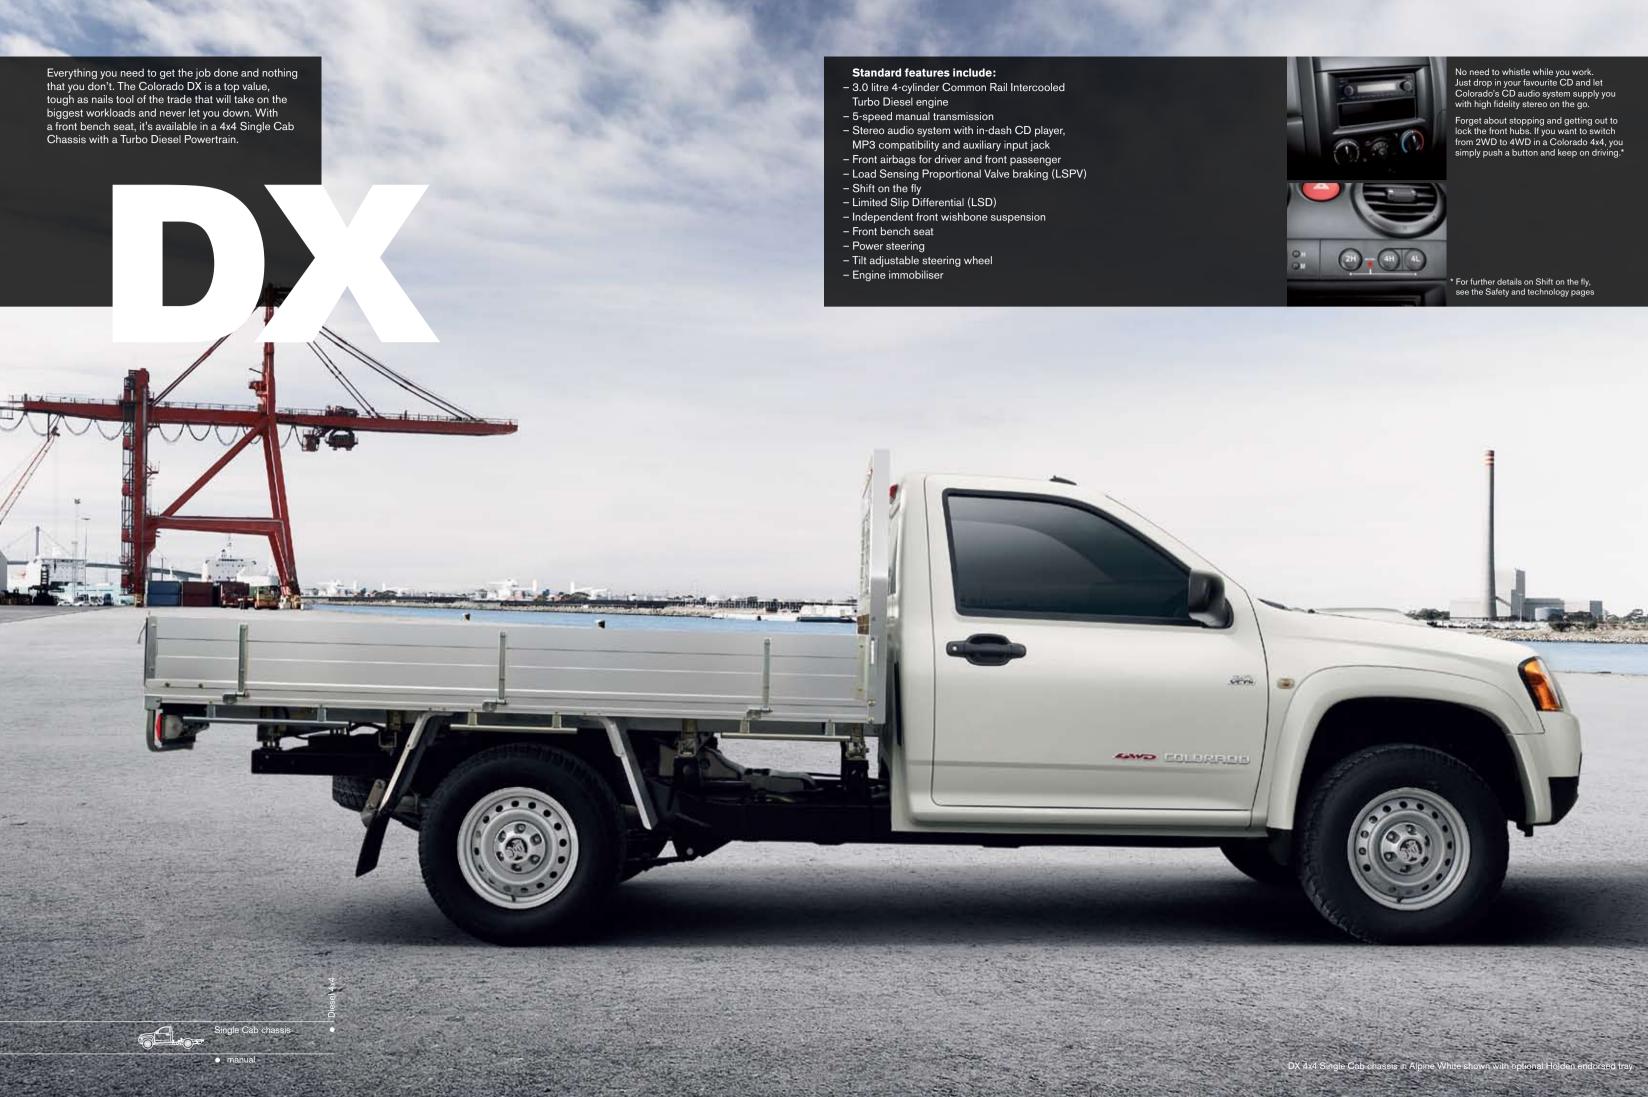

**Technology** 

LSD Limited Slip Differential LSD enhances vehicle control and allows you to continue on your way even when experiencing loss of traction

Shift on the fly
One of the hallmarks of a serious 4WD, shift on the fly allows you to go from two-wheel drive to four on the go. You don't need to stop and lock the front hubs. You don't need to shift a gear lever. In fact, as long as you're doing 100km/hour or less, you don't even need to slow down when shifting into 4-high. You just push the easy to reach dash-mounted button and keep on driving. It's that easy. Shift on the fly is standard on all Colorado 4x4s.