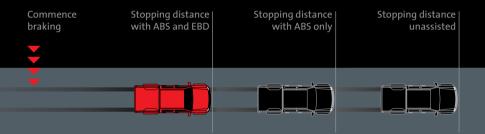

**Because prevention is better** than cure Colorado is built smart, not just strong. So as well as helping you tough out a collision, its advanced **Anti-lock Braking System** (ABS) and Electronic **Brakeforce Distribution (EBD)** - standard on the Colorado LT-R and all LX variants can help you avoid them altogether.

S Anti-lock Braking System (with EBD) If wheel 'lock up' is detected under forceful braking, ABS momentarily reduces brake pressure at the affected wheel(s). This both improves braking efficiency – reducing stopping distances in most situations – and helps the vehicle remain steerable and directionally stable during braking. The ABS and EBD are both incorporated into the EHCU (Electronic Hydraulic Control Unit), which is standard on all Colorado LT-R variants and all LX variants.

BD Electronic Brakeforce Distribution The weight and distribution of a vehicle's payload directly affects its braking performance. To maximise braking efficiency, EBD automatically adjusts the ratio of brake fluid pressure in accordance with vehicle loading and road conditions.

Without LSD the vehicle may lose forward momentum
With LSD the vehicle will be assisted to continue

Stopping distance will depend on road surface and vehicle load conditions