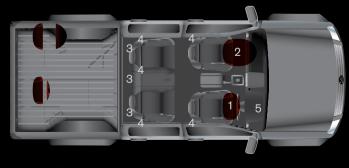

### Passive safety

Safety cell, crumple zones and impact distribution
In frontal and rear collisions, impact energy is absorbed by Colorado's closed-section collapsible body structure, then channelled around its rigid passenger safety cell to provide maximum protection for the driver and occupants.

The driver and front passenger are also protected from side impact by the reinforced cross members engineered into

- 1 driver front airbag
- 2 passenger front airbag3 child safety anchor points
- 4 3 point seatbelts 5 rack and pinion steering
- 6 reinforced side intrusion bars
- 8 tough chassis

<u>Child safety</u> Colorado may be a tough workhorse, but it's also family friendly. Each Crew Cab has three child restraint anchorage points behind the back seat, as well as childproof rear

Three point seatbelts To further protect driver and occupants in the event of a collision every seat in a Colorado Crew Cab features a three point anchored seatbelt. The shoulder anchorage is adjustable in each case, except for the second row centre seat.