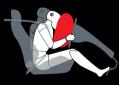

For maximum protection in certain

frontal collisions, front airbags for

and their respective seating

80 milliseconds.

the driver and passenger will deploy according to the impact severity

positions. The 50-litre driver airbag can fully inflate in 50 milliseconds. while the front passenger airbag can inflate to a full 110 litres in just