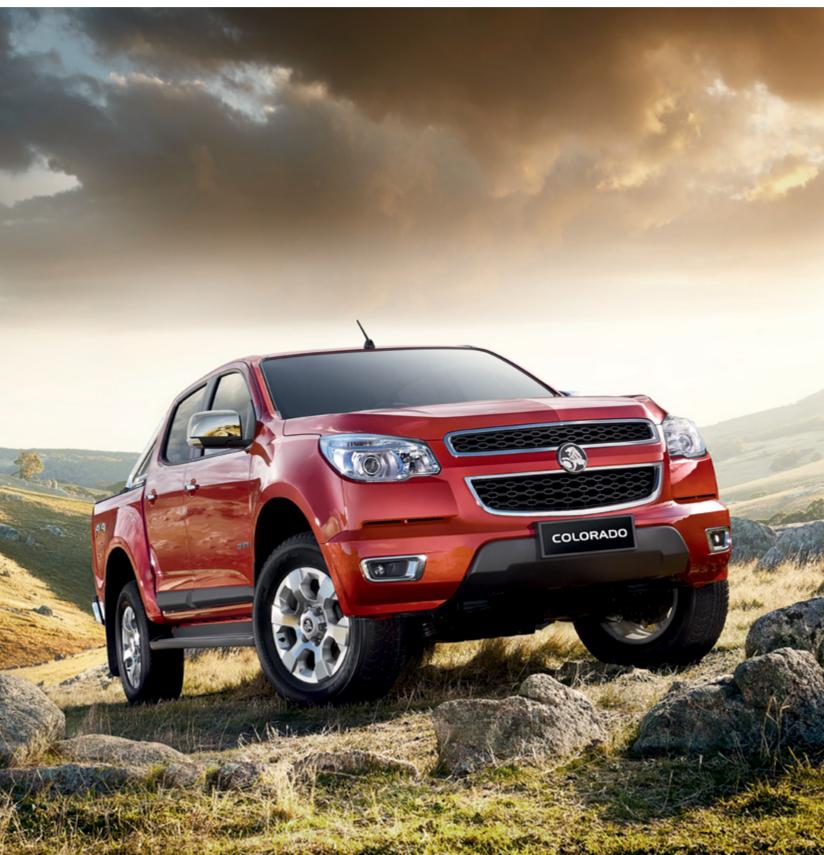

### Colorado

The Holden Colorado is ready to take anything life throws at it. With a bold new look inside and out, a powerful Duramax Turbo Diesel engine and unbeaten 3.5 tonne towing capacity<sup>\*</sup> – this is the one you can depend on. As comfortable taking on the worksite as taking on the weekend, the Holden Colorado has got your back. \*Across the 2.8L engine range

# Whatever it takes

111

44

Colorado LTZ 4x4 Space Cab Pickup in Black Sapphire

**[**-

Built for power and performance, you'll find there's no quit in the Holden Colorado. It gets the job done – simple as that. And when it's time to play, its smooth ride and stylish interior makes getting there easy.