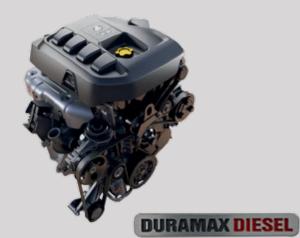

### 2.8 Litre Duramax

Choose Colorado's 2.8 Litre Duramax Turbo Diesel, team it with an optional 6-speed auto and you've got 470Nm\* of torque. That's the low-down pulling power you need when the going gets tough.

Developed for Colorado, the 2.8 Litre Duramax Turbo Diesel delivers up to 40% more torque and 10% more power than its predecessor.

and street.

\* Maximum figures as per ECE regulations

Colorado LTZ 4x4 Crew Cab Pickup in Sizzle with Genuine Holden accessory tow bar