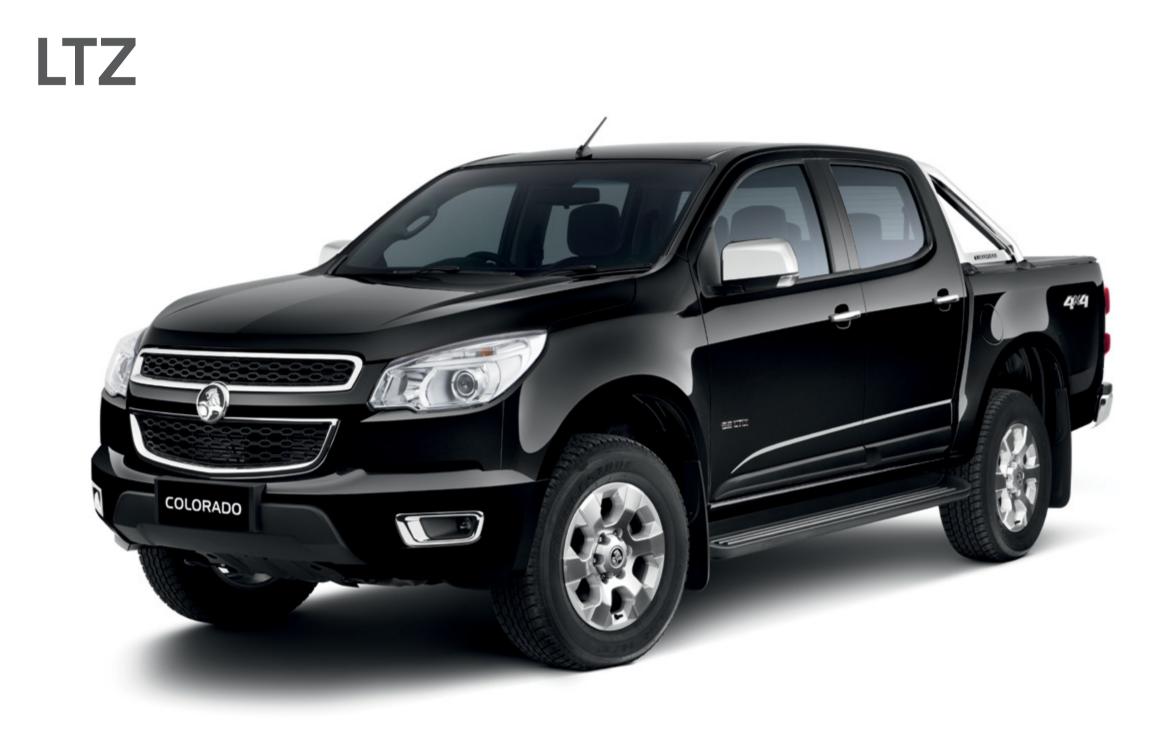

Colorado LTZ Combine Colorado toughness and towing capability with an equally attention grabbing design and fit-out – that's how we built the ultimate sports/luxury pickup. Power and reliability – style and flair. It's the dream machine you can take to work – the Colorado LTZ.

### Extra impressive

You might want to keep it all for yourself – but Colorado LTZ is perfect for mates and family too. And you've got that added satisfaction knowing that this one is at the top of its game for equipment and features.

### LTZ delivers all LT standard features plus:

- 17" alloy wheels (4)
- 17" alloy spare wheel
- Projector headlamps
- Front fog lamps with chrome surround
- Chrome exterior mirrors with side turn signal
- Power adjustable and power folding exterior mirrors
- Chrome exterior and interior door handles
- Chrome rear bumper and tailgate handle
- LED tail lights
- Soft tonneau
- Alloy sports bar
- Side steps
- Electronic climate control
- Optional leather appointed seat trim (4x4 Crew Cab)
- Leather wrap gear knob (Manual)
- Chrome gear selector (Automatic option)
- 6-way electric adjustable drivers seat
- 8 speakers (Crew Cab)