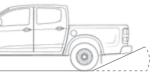

| 23*                                                                                                                                                                                                                                                                                                                                                    | ŧ                                                                                  |  |  |

Standard 
 Optional



### Genuine Holden Accessories

There's an exciting range of Genuine Holden Accessories available to personalise your vehicle. Please ask for the Colorado Accessories Poster (AD13141) for more information.





Approach angle

Departure angle

\* Maximum figures as per ECE regulations ^ At kerb mass # Pickup variants only



6

Ramp breakover angle

### **Body styles**



### Vehicle dimensions







914

1458

1450

| Crew Cab exterior dimensions (mm)                                                                                                                       | Α    | В    | ( |
|---------------------------------------------------------------------------------------------------------------------------------------------------------|------|------|---|
| Chassis                                                                                                                                                 | 1882 | 1780 |   |
| Pickup                                                                                                                                                  | 1882 | 1780 |   |
| A bod