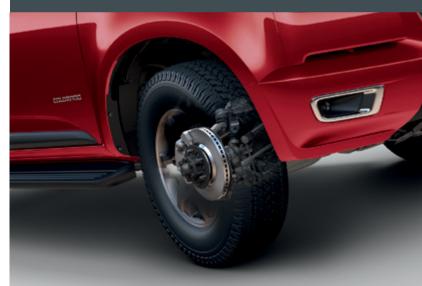

### Rugged body

Colorado is built tough from within. Its body and frame are constructed from high strength steel and incorporates full-length frame rails. A safety cell gives maximum protection in a frontal or side collision – and maximum peace of mind for you and your passengers.

### ESC

From snow on the Alps to a rogue 'roo on the Nullarbor... Aussie roads can throw anything at you. So it's good to know that Electronic Stability Control (ESC) is engineered into every model. Just another way the Colorado has got your back. **Colorado** DX The Colorado DX doesn't knock off until you do. Built for work, it hangs tough with your choice of 2.5 Litre (4X2 only) or 2.8 Litre (4X4 only) Duramax Turbo Diesel power teamed with a 5-speed manual transmission. And with the 2.8 Litre engine, the DX makes light work of towing up to 3.5 tonnes for any job.