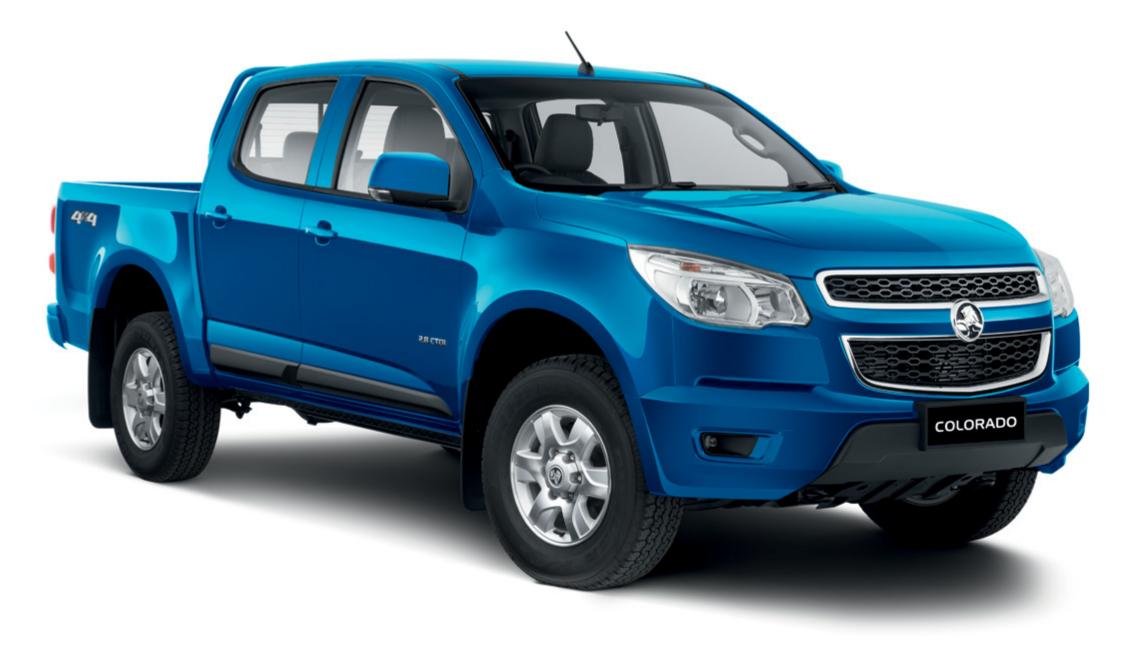

### 3.5 Tonne Towing

That's seriously tough towing, available across the 2.8 Litre range. Whether it's a bobcat or dream boat you're towing, you'll know that whatever the load, the Colorado's got what it takes.

Hitch it up and let unbeaten 3.5 tonne towing capacity<sup>+</sup> go to work. Take more to the job and more on the weekend. This powerful vehicle leaves nothing behind. It's all in a day's work for the Colorado.

+ Across the 2.8L engine range