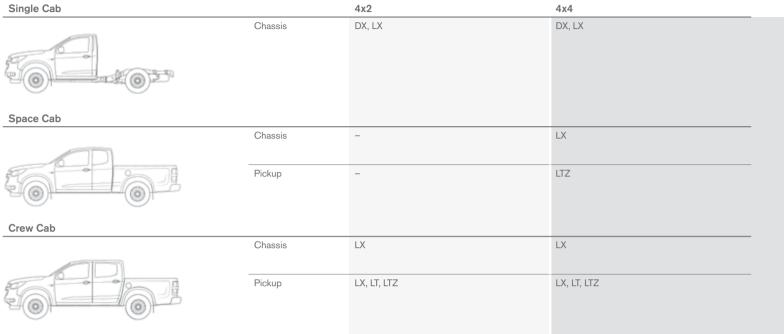

| ŧ                                                                                  |  |  |

Standard 
 Optional



### Genuine Holden Accessories

There's an exciting range of Genuine Holden Accessories available to personalise your vehicle. Please ask for the Colorado Accessories Poster (AD13141) for more information.





Approach angle

Departure angle

\* Maximum figures as per ECE regulations ^ At kerb mass # Pickup variants only



6

Ramp breakover angle

### **Body styles**



### Vehicle dimensions







914

1458

1450

| Crew Cab exterior dimensions (mm)                                                                                                                       | Α    | В    | ( |
|---------------------------------------------------------------------------------------------------------------------------------------------------------|------|------|---|
| Chassis                                                                                                                                                 | 1882 | 1780 |   |
| Pickup                                                                                                                                                  | 1882 | 1780 |   |
| A body width<br>B height<br>C ground clearance<br>D w