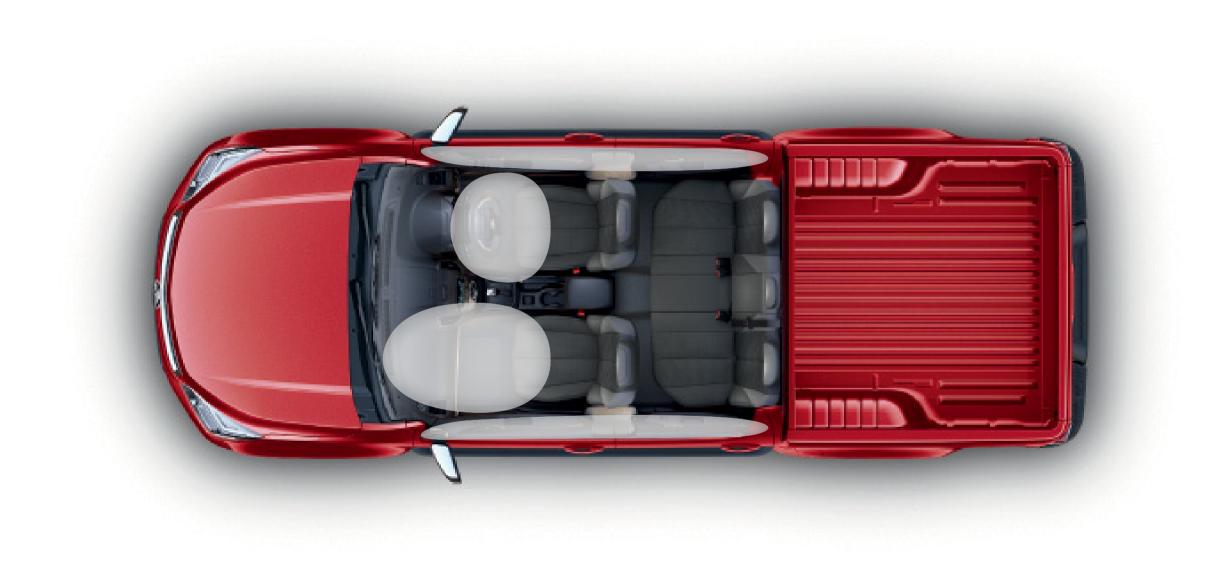

### Airbags

It's comforting to know that the Colorado is equipped with front airbags for the driver and front passenger, as well as full length curtain airbags.

### Rugged body

Colorado is built tough from within. Its body and frame are constructed from high strength steel and incorporates full-length frame rails. A safety cell gives maximum protection in a frontal or side collision – and maximum peace of mind for you and your passengers.