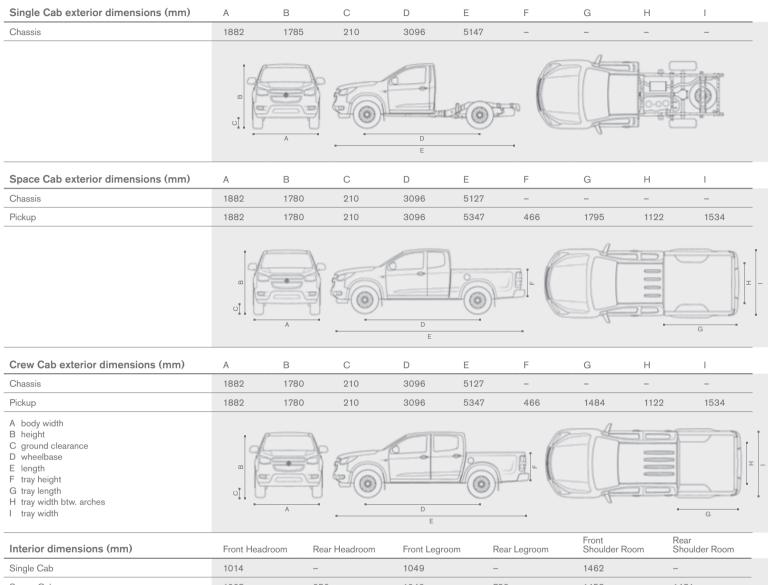

| ŧ                                                                                  |  |  |

Standard 
 Optional



### Genuine Holden Accessories

There's an exciting range of Genuine Holden Accessories available to personalise your vehicle. Please ask for the Colorado Accessories Poster (AD13141) for more information.





Approach angle

Departure angle

\* Maximum figures as per ECE regulations ^ At kerb mass # Pickup variants only



6

Ramp breakover angle

### **Body styles**



### Vehicle dimensions







914

1458

1450

| Crew Cab exterior dimensions (mm)                                                                                                                       | Α    | В    | ( |
|---------------------------------------------------------------------------------------------------------------------------------------------------------|------|------|---|
| Chassis                                                                                                                                                 | 1882 | 1780 |   |
| Pickup                                                                                                                                                  | 1882 | 1780 |   |
| A body width<br>B height<br>C ground clearance<br>D wheelbase<br>E length<br>F tr