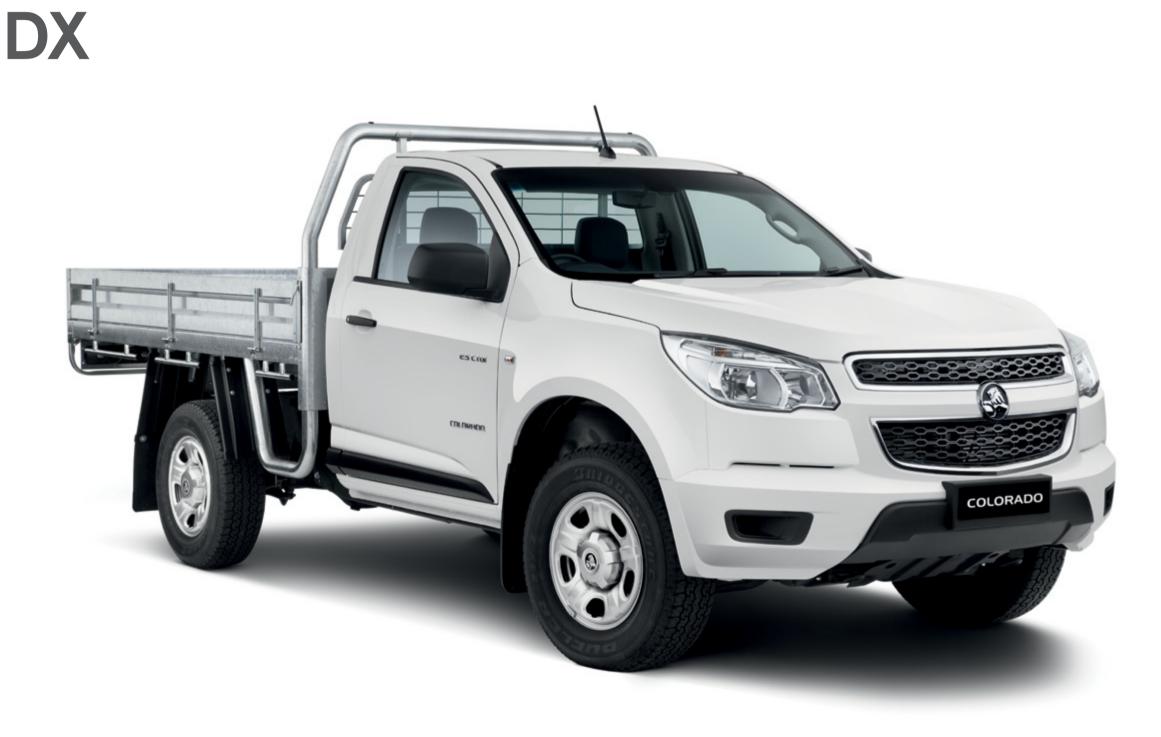

### ESC

From snow on the Alps to a rogue 'roo on the Nullarbor... Aussie roads can throw anything at you. So it's good to know that Electronic Stability Control (ESC) is engineered into every model. Just another way the Colorado has got your back. **Colorado** DX The Colorado DX doesn't knock off until you do. Built for work, it hangs tough with your choice of 2.5 Litre (4X2 only) or 2.8 Litre (4X4 only) Duramax Turbo Diesel power teamed with a 5-speed manual transmission. And with the 2.8 Litre engine, the DX makes light work of towing up to 3.5 tonnes for any job.

### Tough plus

Colorado DX proves that a workhorse doesn't have to compromise on comfort and features. Bluetooth<sup>®</sup> and iPod<sup>®</sup> connectivity are standard. Plus, there's air conditioning and electric windows to keep you cool and comfortable.

### DX equipment and features

- 2.5 Litre Duramax Turbo Diesel (4X2)
- 2.8 Litre Duramax Turbo Diesel (4X4)
- 5-speed manual transmission
- Engine sump guard
- High ride height
- 16" steel wheels
- Front airbags for driver and front passenger
- Full length curtain airbags
- Electronic Stability Control (ESC)
- Front split bench seat
- Vinyl floor
- Air conditioning
- Power windows
- Bluetooth<sup>®</sup> connectivity
- 4-speaker CD audio system with MP3 player compatibility
- USB input with iPod<sup>®</sup> connectivity
- 12V power outlet
- Alarm
- Flip keys (2)