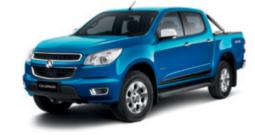

Colorado LT Like the Colorado, you work hard to get the job done. So why wouldn't you want something with extra attitude. A can-do truck that shows your true strength of character. That's the Colorado LT for you.

### More to show

This is far from a knockabout truck. Inside, the leather wrap multi-function steering wheel, front bucket seats, cruise control and 6-speaker sound system set the tone.

Outside, the sporty 16" alloy wheels and front fog lamps show your Colorado LT is an uncompromising choice. One that goes way beyond just getting the job done.

## LT

### LT delivers all DX standard features plus:

- 2.8L Duramax Turbo Diesel
- Optional 6-speed automatic transmission with Active Select
- Cruise control
- Multifunction steering wheel controls
- Leather wrap steering wheel
- Body coloured exterior mirrors with side turn signal
- Power adjustable exterior mirrors
- Front bucket seats
- Carpet floor
- 4-way adjustable driver seat (Single Cab)
- 6-way adjustable driver seat (Space and Crew Cab)
- 6 speakers (Space and Crew Cab)
- 16" alloy wheels (4)
- Front fog lamps