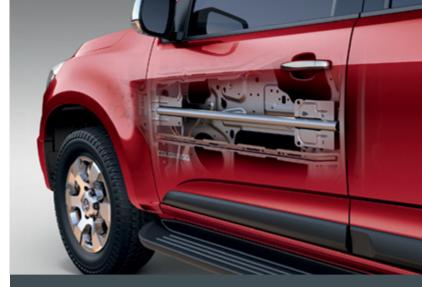

### Rugged body

Colorado is built tough from within. Its body and frame are constructed from high strength steel and incorporates full-length frame rails. A safety cell gives maximum protection in a frontal or side collision – and maximum peace of mind for you and your passengers.

### ESC

From snow on the Alps to a rogue 'roo on the Nullarbor... Aussie roads can throw anything at you. So it's good to know that Electronic Stability Control (ESC) is engineered into every model. Just another way the Colorado has got your back. **Colorado** DX The Colorado DX doesn't knock off until you do. Built for work, it hangs tough with your choice of 2.5 Litre (4X2 only) or 2.8 Litre (4X4 only) Duramax Turbo Diesel power teamed with a 5-speed manual transmission. And with the 2.8 Litre engine, the DX makes light work of towing up to 3.5 tonnes for any job.