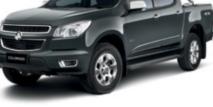

### ESC

From snow on the Alps to a rogue 'roo on the Nullarbor... Aussie roads can throw anything at you. So it's good to know that Electronic Stability Control (ESC) is engineered into every model. Just another way the Colorado has got your back. **Colorado** DX The Colorado DX doesn't knock off until you do. Built for work, it hangs tough with your choice of 2.5 Litre (4X2 only) or 2.8 Litre (4X4 only) Duramax Turbo Diesel power teamed with a 5-speed manual transmission. And with the 2.8 Litre engine, the DX makes light work of towing up to 3.5 tonnes for any job.

### Tough plus

Colorado DX proves that a workhorse doesn't have to compromise on comfort and features. Bluetooth<sup>®</sup> and iPod<sup>®</sup> connectivity are standard. Plus, there's air conditioning and electric windows to keep you cool and comfortable.

### DX equipment and features

- 2.5 Litre Duramax Turbo Diesel (4X2)
- 2.8 Litre Duramax Turbo Diesel (4X4)
- 5-speed manual transmission
- Engine sump guard
- High ride height
- 16" steel wheels
- Front airbags for driver and front passenger
- Full length curtain airbags
- Electronic Stability Control (ESC)
- Front split bench seat
- Vinyl floor
- Air conditioning
- Power windows
- Bluetooth<sup>®</sup> connectivity
- 4-speaker CD audio system with MP3 player compatibility
- USB input with iPod<sup>®</sup> connectivity
- 12V power outlet
- Alarm
- Flip keys (2)