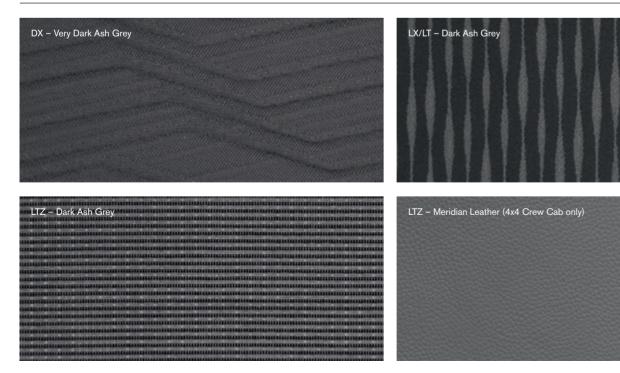

### DX equipment and features

- 2.5 Litre Duramax Turbo Diesel (4X2)
- 2.8 Litre Duramax Turbo Diesel (4X4)
- 5-speed manual transmission
- Engine sump guard
- High ride height
- 16" steel wheels
- Front airbags for driver and front passenger
- Full length curtain airbags
- Electronic Stability Control (ESC)
- Front split bench seat
- Vinyl floor
- Air conditioning
- Power windows
- Bluetooth<sup>®</sup> connectivity
- 4-speaker CD audio system with MP3 player compatibility
- USB input with iPod<sup>®</sup> connectivity
- 12V power outlet
- Alarm
- Flip keys (2)

### LX delivers all DX standard features plus:

- 2.8L Duramax Turbo Diesel
- Optional 6-speed automatic transmission with Active Select
- Cruise control
- Multifunction steering wheel controls
- Leather wrap steering wheel
- Body coloured exterior mirrors with side turn signal
- Power adjustable exterior mirrors
- Front bucket seats
- Carpet floor
- 4-way adjustable driver seat (Single Cab)
- 6-way adjustable driver seat (Space and Crew Cab)
- 6 speakers (Space and Crew Cab)

### LT delivers all DX standard features plus:

- 2.8L Duramax Turbo Diesel
- Optional 6-speed automatic transmission with Active Select
- Cruise control
- Multifunction steering wheel controls
- Leather wrap steering wheel
- Body coloured exterior mirrors with side turn signal
- Power adjustable exterior mirrors
- Front bucket seats
- Carpet floor
- 4-way adjustable driver seat (Single Cab)
- 6-way adjustable driver seat (Space and Crew Cab)
- 6 speakers (Space and Crew Cab)
- 16" alloy wheels (4)
- Front fog lamps

### LTZ delivers all LT standard features plus:

- 17" alloy wheels (4)
- 17" alloy spare wheel
- Projector headlamps
- Front fog lamps with chrome surround
- Chrome exterior mirrors with side turn signal
- Power adjustable and power folding exterior mirrors
- Chrome exterior and interior door handles
- Chrome rear bumper and tailgate handle
- LED tail lights
- Soft tonneau
- Alloy sports bar
- Side steps
- Electronic climate control
- Optional leather appointed seat trim (4x4 Crew Cab)
- Leather wrap gear knob (Manual)
- Chrome gear selector (Automatic option)
- 6-way electric adjustable drivers seat
- 8 speakers (Crew Cab)