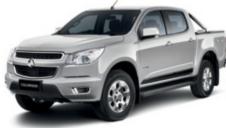

Colorado LTZ Combine Colorado toughness and towing capability with an equally attention grabbing design and fit-out – that's how we built the ultimate sports/luxury pickup. Power and reliability – style and flair. It's the dream machine you can take to work – the Colorado LTZ.

### Extra impressive

You might want to keep it all for yourself – but Colorado LTZ is perfect for mates and family too. And you've got that added satisfaction knowing that this one is at the top of its game for equipment and features.

### LTZ delivers all LT standard features plus:

- 17" alloy wheels (4)
- 17" alloy spare wheel
- Projector headlamps
- Front fog lamps with chrome surround
- Chrome exterior mirrors with side turn signal
- Power adjustable and power folding exterior mirrors
- Chrome exterior and interior door handles
- Chrome rear bumper and tailgate handle
- LED tail lights
- Soft tonneau
- Alloy sports bar
- Side steps
- Electronic climate control
- Optional leather appointed seat trim (4x4 Crew Cab)
- Leather wrap gear knob (Manual)
- Chrome gear selector (Automatic option)
- 6-way electric adjustable drivers seat
- 8 speakers (Crew Cab)