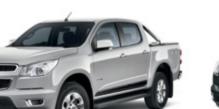

Colorado LX

LX

Haul all the gear you need to work – or welcome friends and family when it's time for a getaway. When you need a one-tonner that's tough all over – but with more than a touch of comfort and style – this is your truck.

### Take it easy

Rugged on the job but ready for the weekend. Life is easy inside the Colorado LX, with plenty of stretch-out room and a level of equipment and comfort you might not expect.

Add the optional 6-speed automatic transmission with active select, and you know wherever you choose to go it's going to be even more of a breeze.

### LX delivers all DX standard features plus:

- 2.8L Duramax Turbo Diesel
- Optional 6-speed automatic transmission with Active Select
- Cruise control
- Multifunction steering wheel controls
- Leather wrap steering wheel
- Body coloured exterior mirrors with side turn signal
- Power adjustable exterior mirrors
- Front bucket seats
- Carpet floor
- 4-way adjustable driver seat (Single Cab)
- 6-way adjustable driver seat (Space and Crew Cab)
- 6 speakers (Space and Crew Cab)