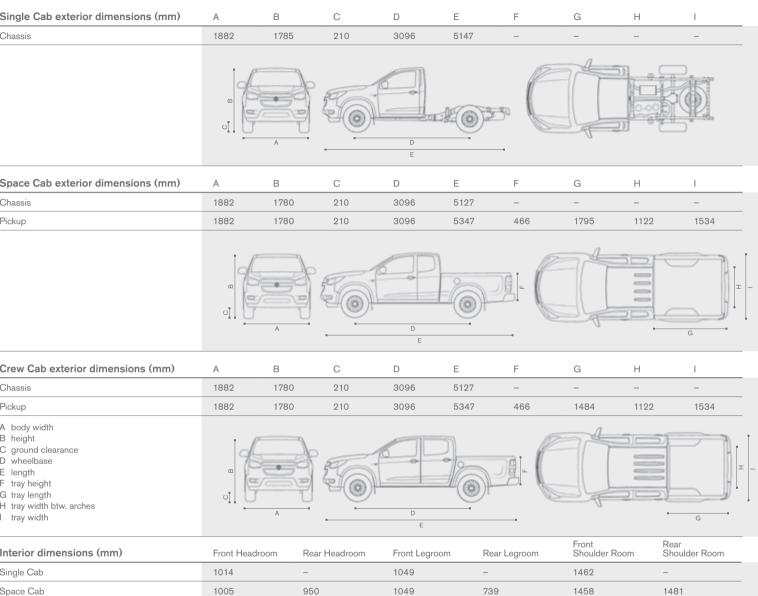

| ŧ                                                                                  |  |  |

Standard 
 Optional



### Genuine Holden Accessories

There's an exciting range of Genuine Holden Accessories available to personalise your vehicle. Please ask for the Colorado Accessories Poster (AD13141) for more information.





Approach angle

Departure angle

\* Maximum figures as per ECE regulations ^ At kerb mass # Pickup variants only



6

Ramp breakover angle

### **Body styles**



### Vehicle dimensions







914

1458

1450

| Crew Cab exterior dimensions (mm)                                                                                                                       | Α    | В    | ( |
|---------------------------------------------------------------------------------------------------------------------------------------------------------|------|------|---|
| Chassis                                                                                                                                                 | 1882 | 1780 |   |
| Pickup                                                                                                                                                  | 1882 | 1780 |   |
| A body width<br>B height<br>C ground clearance<br>D wheelbase<br>E length<br>F