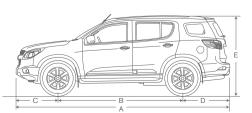

### STEEL CONSTRUCTION & SAFETY CELL

Colorado 7 is built tough from within. Its body and frame are constructed from high strength steel and incorporates full-length frame rails. A safety cell gives maximum protection in a frontal or side collision – and maximum peace of mind for you and your passengers.