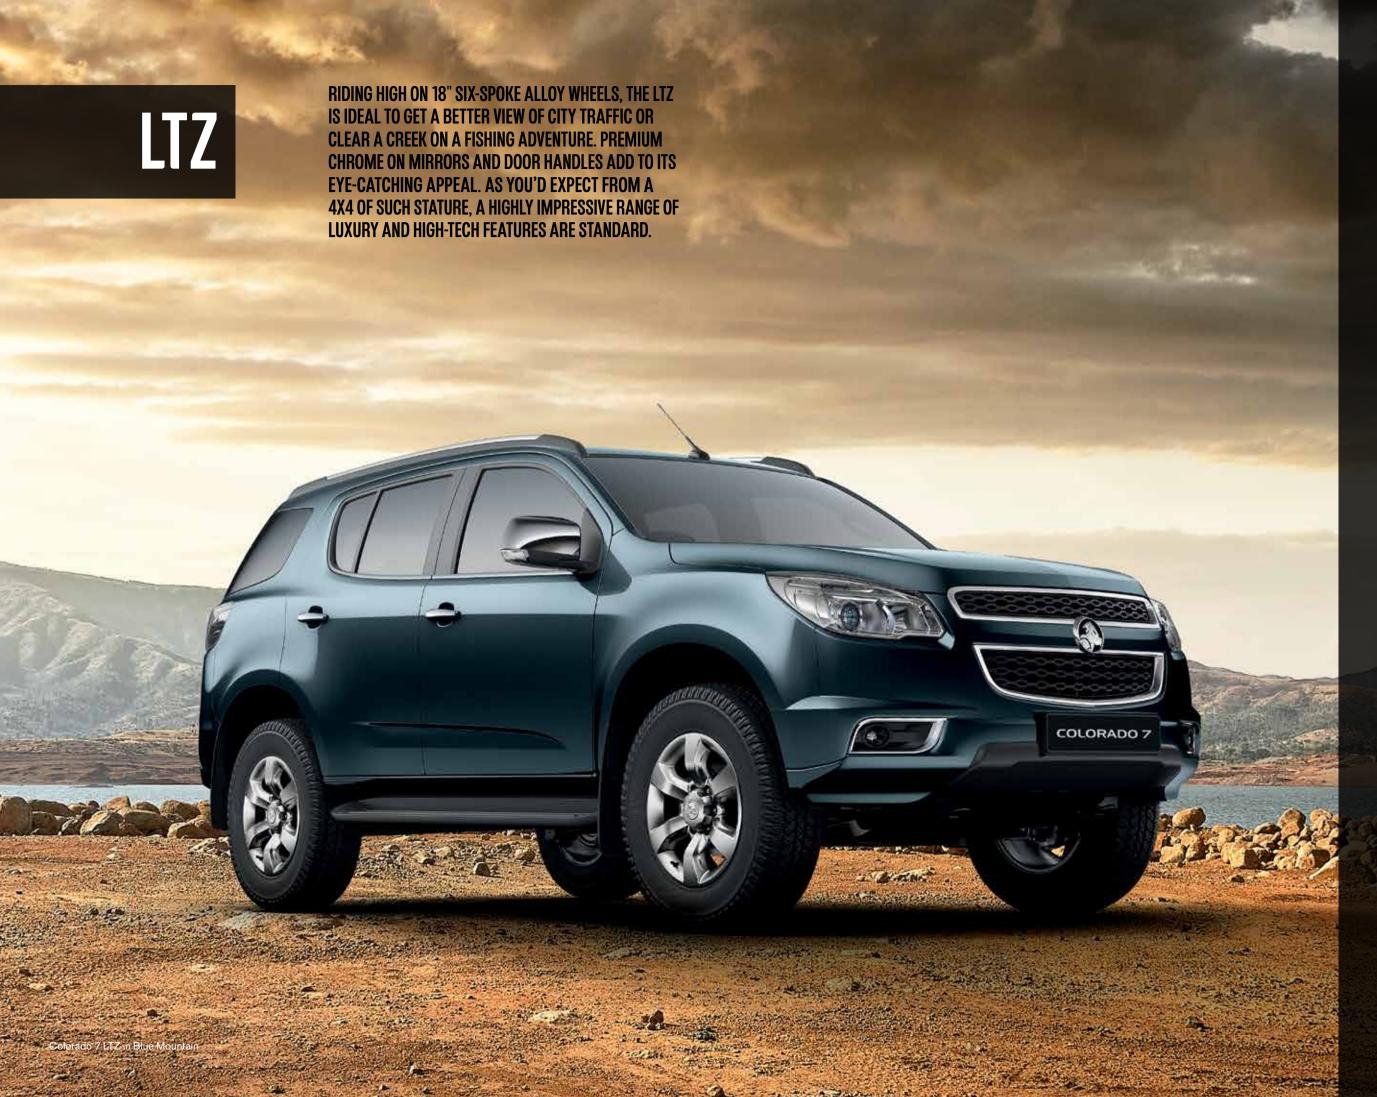

Colorado 7 LTZ in Sizzle

### LTZ DELIVERS ALL LT STANDARD **FEATURES PLUS:**

- 18" alloy wheels (4)Projector headlamps
- Front fog lamps with chrome surround
  LED tail lights
  Chrome exterior door handles

- Electronic climate control
- Leather appointed seat trim
- Front heated seats
- 6 way electric adjustable driver's seat
- Chrome interior door handles
- Luxury centre-console armrest