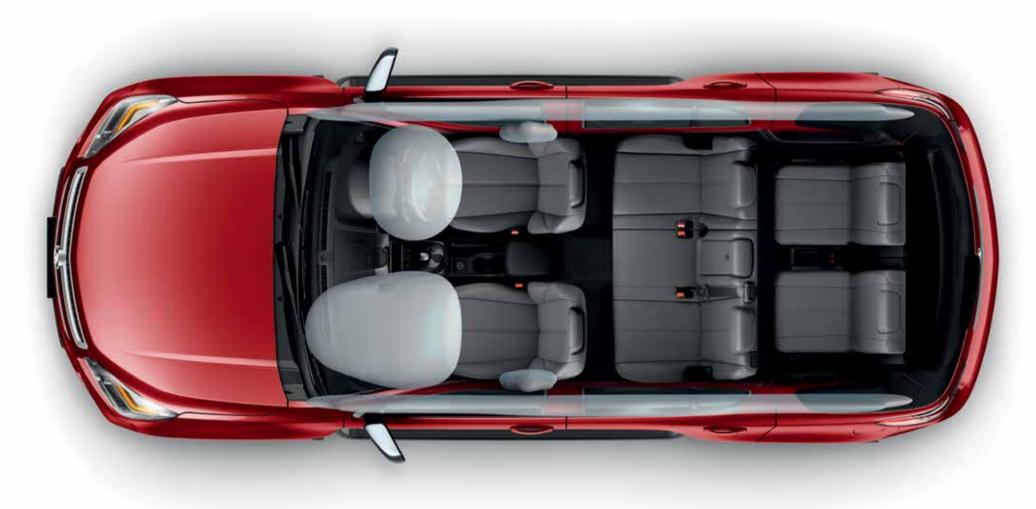

#### SUPERIOR AIRBAG PROTECTION

When it comes to airbags, the Colorado 7 has you covered. Front airbags are provided for the driver and front passenger, as well as advanced front seat Side Impact Airbags that activate in certain side crash impacts for additional protection to the chest area. Curtain airbags also run along the length of the vehicle.