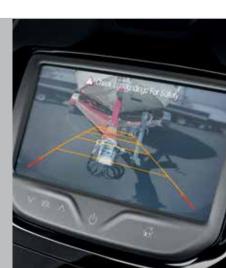

#### **REAR VIEW CAMERA & REAR PARK ASSIST**

Take a load off your mind with features such as the Rear View Camera and Rear Park Assist.

When you select reverse gear, the Rear View Camera gives you a clear picture of what's behind you, viewed on the large colour touch-screen.

### REAR VIEW CAMERA

It's always good to know what's behind you, especially when reversing into a parking space or out of a driveway. So, when you shift into reverse, the Rear View Camera instantly comes to life on the large colour touch-screen.