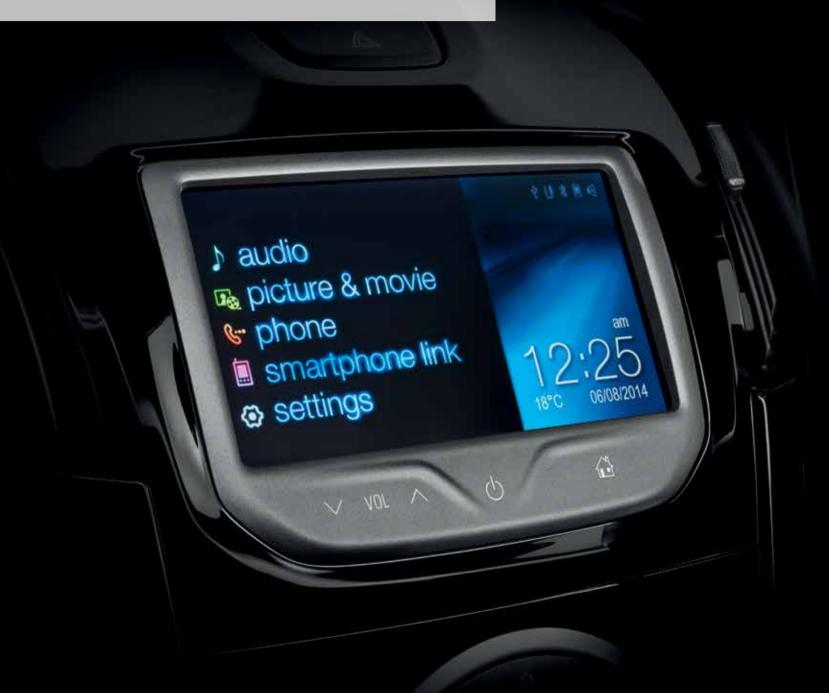

#### **STAY CONNECTED**

You'll stay connected all the way with MyLink\*, from accessing apps, to Bluetooth® audio streaming, to keeping you on track with the latest sat nav technology. And it's all available with minimal effort, whether selecting your media by the intuitive 7" touch-screen, or the steering wheel.

#### Features

- Bluetooth® audio streaming\*
- Smartphone app integration\*
- Satellite navigation compatibility^#
- USB and iPod® connectivity - Watch movies
- View photo slideshows
- Access your contact list without touching your phone\*
- Access device playlists, music files and more