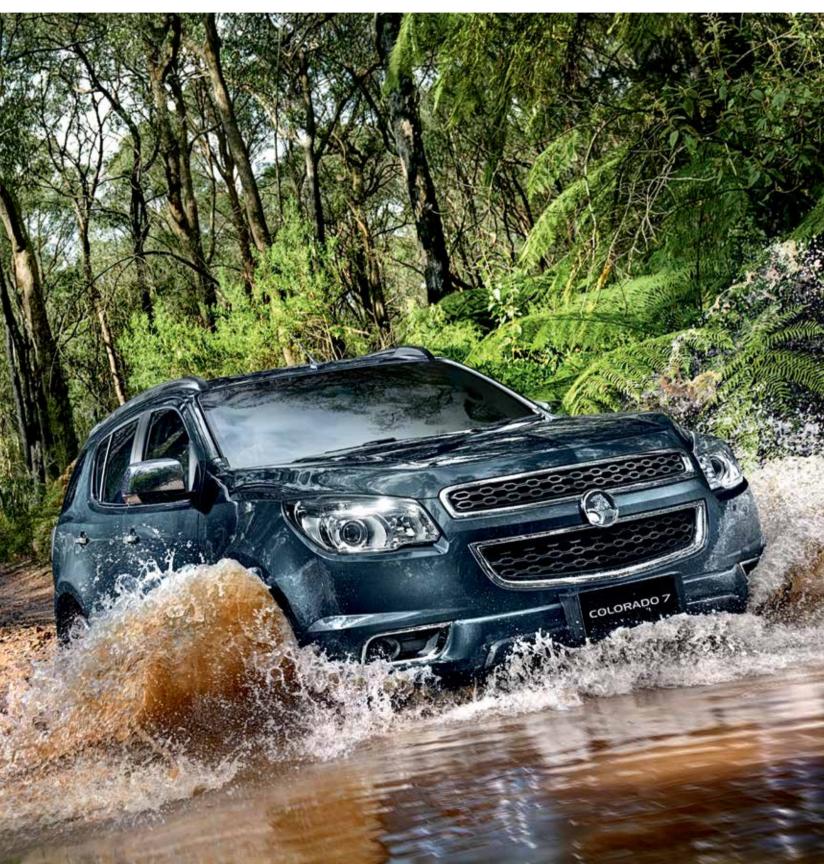

# 5-STAR SAFETY FOR 7

WHETHER YOU'RE OFF-ROAD IN THE GREAT UNKNOWN OR CRUISING DOWN THE HIGHWAY, IT'S GOOD TO KNOW THAT ADVANCED SAFETY FEATURES SURROUND YOU. EVERYTHING IS DESIGNED TO HELP KEEP YOU ON TRACK, EVEN IF YOU'RE OFF IT.

### STEEL CONSTRUCTION & SAFETY CELL

Colorado 7 is built tough from within. Its body and frame are constructed from high strength steel and incorporates full-length frame rails. A safety cell gives maximum protection in a frontal or side collision – and maximum peace of mind for you and your passengers.

### 5-STAR ANCAP SAFETY RATING

The Colorado 7 range comes with a maximum 5-star safety rating from the Australasian New Car Assessment Program (ANCAP). As safe as it gets.