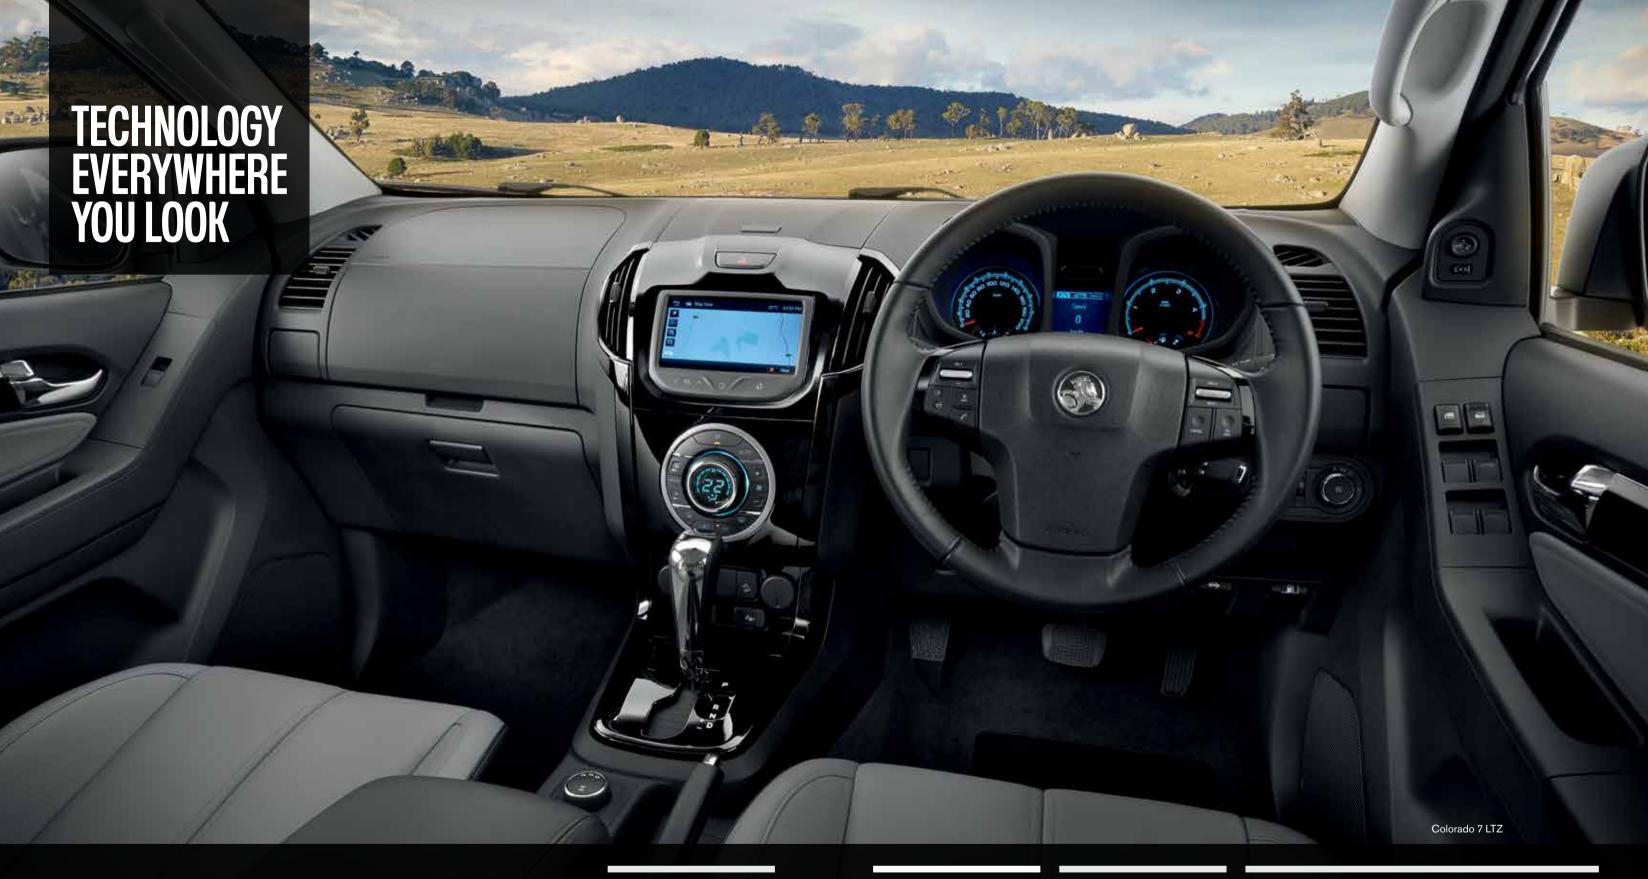

### Colorado 7

WHEREVER THE COLORADO 7 TAKES YOU, YOU'LL ALWAYS HAVE THE LATEST TECHNOLOGY RIGHT WHERE YOU NEED IT. LIKE HOLDEN'S MYLINK\* **KEEPING YOU TUNED IN TO YOUR FAVOURITE MUSIC, NEWS, ENTERTAINMENT** AND MAPS. OR TECHNOLOGY THAT LOOKS OUT FOR YOU SUCH AS SIRI® EYES FREE† FUNCTIONALITY AND REAR VIEW CAMERA AS STANDARD.

#### **STAY CONNECTED**

You'll stay connected all the way with MyLink\*, from accessing apps, to Bluetooth® audio streaming, to keeping you on track with the latest sat nav technology. And it's all available with minimal effort, whether selecting your media by the intuitive 7" touch-screen, or the steering wheel.