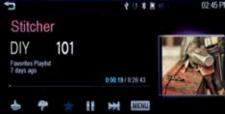

#### Stitcher™ SmartRadio\*#

Streaming your favourite podcasts, radio shows and news couldn't be easier. Through the Stitcher™ SmartRadio app on your compatible smartphone you can create personalised on-demand stations, access preferred playlists and more than 5000 radio shows.