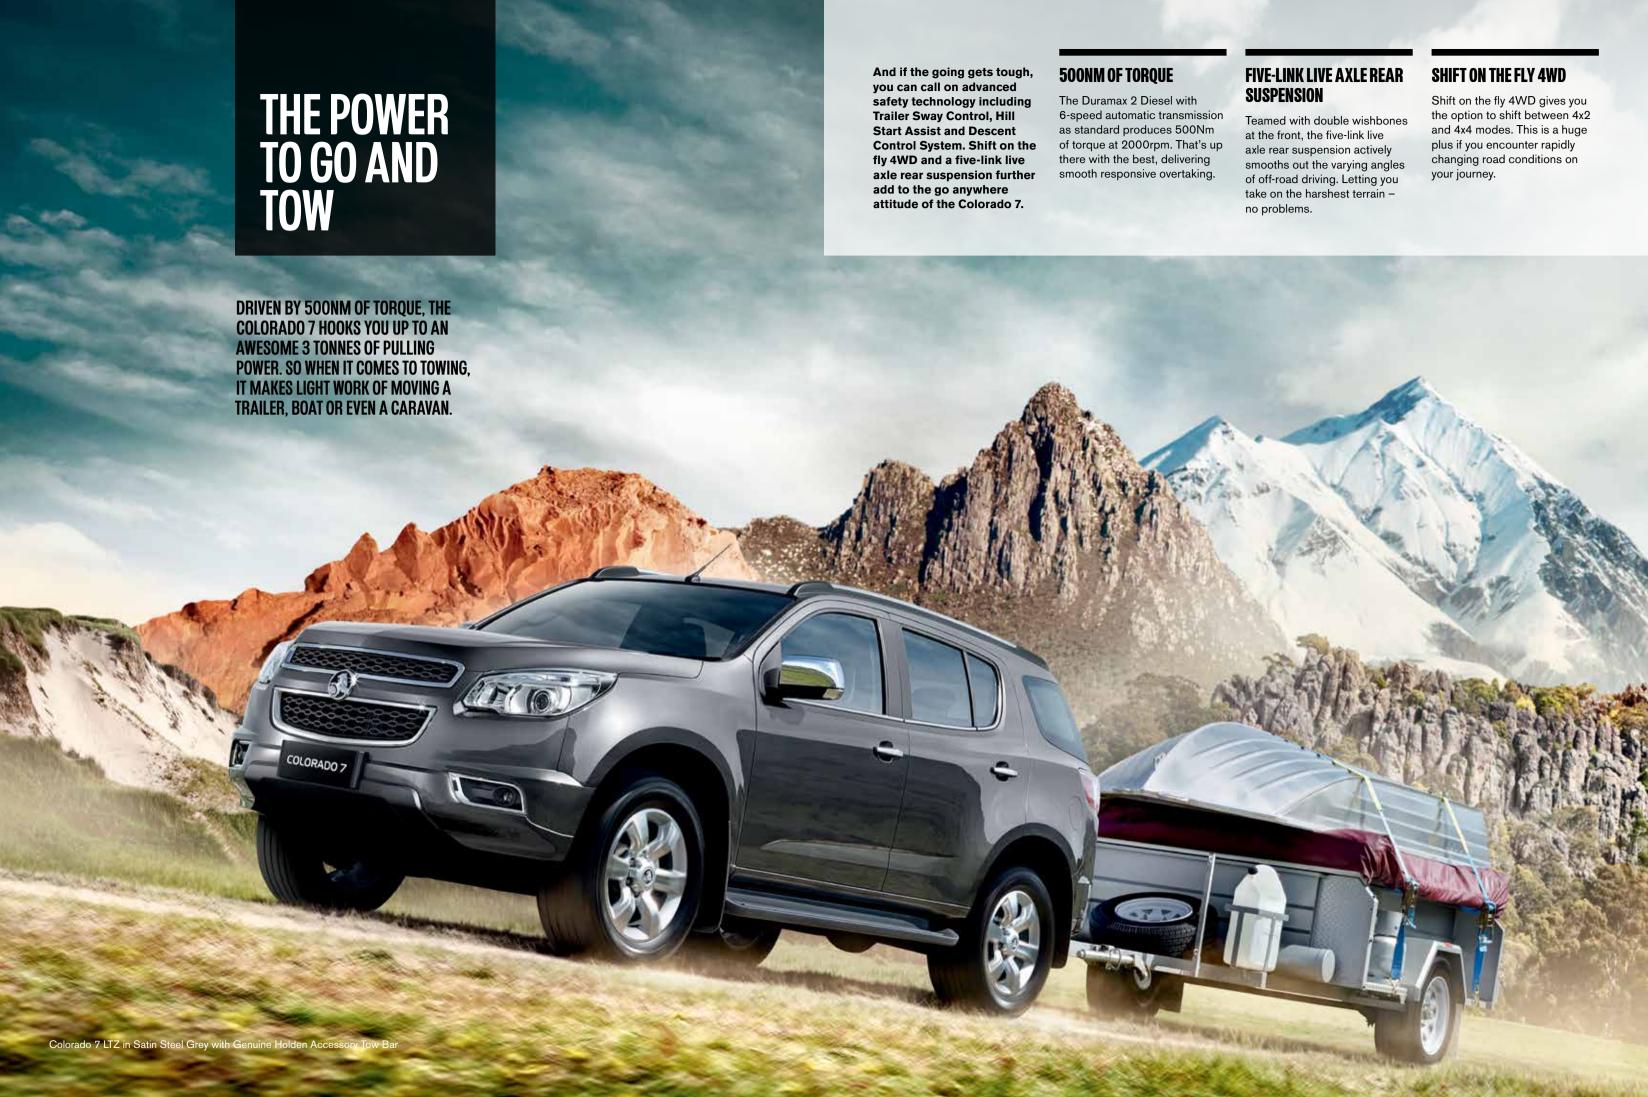

### TRAILER SWAY CONTROL

Whether pulling a trailer or caravan, this cutting edge feature activates the brakes and reduces engine torque if it detects any towing instability; again, making you safer behind the wheel.

#### HILL START ASSIST

Taking on a steep incline or decline is made easier with Hill Start Assist. It engages automatically when a gradient is detected; then acts to hold the Colorado 7 stationary after the brake is released to give you time to apply the throttle.

### DESCENT CONTROL SYSTEM

Descent Control System allows for a smooth and controlled hill descent in rough terrain. It controls the speed of the vehicle without the need for brake input from the driver.