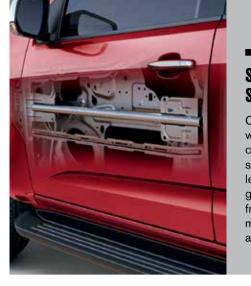

### STEEL CONSTRUCTION & SAFETY CELL

Colorado 7 is built tough from within. Its body and frame are constructed from high strength steel and incorporates full-length frame rails. A safety cell gives maximum protection in a frontal or side collision – and maximum peace of mind for you and your passengers.