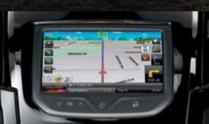

#### **STAY CONNECTED**

You'll stay connected all the way with MyLink\*, from accessing apps, to Bluetooth® audio streaming, to keeping you on track with the latest sat nav technology. And it's all available with minimal effort, whether selecting your media by the intuitive 7" touch-screen, or the steering wheel.

#### BRINGGO™ SAT NAV\*^

Never lose sight of where you're headed with BringGo.™ This built-in navigation app gives you access to 3D maps, turn-by-turn directions, points of interest, emergency contacts and more. All brought up on the MyLink 7" colour touch-screen.

7" colour touch screen with Holden MyLink

Leather appointed seat trim

Standard Optional

| ENGINE AND TRANSMISSION                                                                                                                                                                                                                                                   | <u></u> | - |
|---------------------------------------------------------------------------------------------------------------------------------------------------------------------------------------------------------------------------------------------------------------------------|---------|---|
| 2.8L Duramax 2 Diesel                                                                                                                                                                                                                                                     | •       | _ |
| 6-speed automatic transmission with Active Select                                                                                                                                                                                                                         | •       |   |
| Shift on the Fly 4WD                                                                                                                                                                                                                                                      | •       | _ |
| Limited Slip Differential (LSD)                                                                                                                                                                                                                                           | •       | _ |
| Engine sump guard                                                                                                                                                                                                                                                         |         |   |
| SAFETY AND HANDLING                                                                                                                                                                                                                                                       |         |   |
| Front airbags for driver and front passenger                                                                                                                                                                                                                              | •       | • |
| Front seat Side Impact Airbags                                                                                                                                                                                                                                            | •       | _ |
| Full length side curtain airbags                                                                                                                                                                                                                                          | •       |   |
| Front and rear disc brakes                                                                                                                                                                                                                                                | •       | _ |
| High ride height                                                                                                                                                                                                                                                          | •       | _ |
| Independent double wishbone, coil spring front suspension                                                                                                                                                                                                                 | •       | _ |
| 5 link live axle rear suspension  Electronic Stability Control (ESC) incorporating:  - Anti-lock Braking System (ABS)  - Electronic Brakeforce Distribution (EBD)  - Traction Control System (TCS)  - Descent Control System  - Hill Start Assist  - Trailer Sway Control | •       |   |
| Power steering                                                                                                                                                                                                                                                            | •       | _ |
| Front seatbelt pretensioners with load limiters                                                                                                                                                                                                                           | •       | _ |
| Front seatbelt sash height adjust                                                                                                                                                                                                                                         | •       | _ |
| Rear 3-point lap sash seatbelts                                                                                                                                                                                                                                           | •       |   |
| Driver and front passenger seatbelt warning lamp and tone                                                                                                                                                                                                                 | •       | _ |
| Rear seat child restraint anchor points (3) ISOFIX child restraint anchor points                                                                                                                                                                                          | •       | _ |
| ·                                                                                                                                                                                                                                                                         |         |   |
| SECURITY                                                                                                                                                                                                                                                                  |         |   |
| Alarm                                                                                                                                                                                                                                                                     | •       | • |
| Remote keyless entry                                                                                                                                                                                                                                                      | •       | _ |
| Engine immobiliser                                                                                                                                                                                                                                                        | •       | _ |
| Flip keys (2)                                                                                                                                                                                                                                                             | •       |   |
| WHEELS                                                                                                                                                                                                                                                                    |         |   |
| 16" × 6.5" alloy wheels 245/70R16 111S tyres (4)                                                                                                                                                                                                                          | •       | - |
| 18" × 7.5" alloy wheels 265/60R18 110T tyres (4)                                                                                                                                                                                                                          | -       | ( |
| 16" × 6.5" alloy spare wheel 245/70R16 111S tyre                                                                                                                                                                                                                          | •       |   |
| EXTERIOR                                                                                                                                                                                                                                                                  |         |   |
| Headlamps automatic off                                                                                                                                                                                                                                                   | •       |   |
| Halogen headlights, manual levelling                                                                                                                                                                                                                                      | •       |   |
| Halogen projector headlights, manual levelling                                                                                                                                                                                                                            |         | • |
| Front fog lamps                                                                                                                                                                                                                                                           | •       | • |
| Chrome front fog lamps                                                                                                                                                                                                                                                    |         | • |
| Tow hook – front (2)                                                                                                                                                                                                                                                      | •       | • |
| Tow hook – rear                                                                                                                                                                                                                                                           | •       | • |
| Front and rear mudflaps                                                                                                                                                                                                                                                   | •       | • |
| Body coloured exterior door handles                                                                                                                                                                                                                                       | •       |   |
| Body coloured exterior door handles with chrome strip                                                                                                                                                                                                                     |         | _ |
| Body coloured exterior mirrors with side turn signal                                                                                                                                                                                                                      | •       |   |
| Chrome exterior mirrors with side turn signal                                                                                                                                                                                                                             |         | _ |
| Body coloured front bumper                                                                                                                                                                                                                                                | •       | - |
| Body coloured rear bumper                                                                                                                                                                                                                                                 | •       | _ |
| LED tail lights                                                                                                                                                                                                                                                           |         | _ |
| Side steps  Poof rails                                                                                                                                                                                                                                                    | •       | _ |
| Roof rails                                                                                                                                                                                                                                                                |         |   |
| DRIVER                                                                                                                                                                                                                                                                    |         |   |
| Bluetooth® connectivity  MyLink infotainment system featuring:  - 7" colour touch screen  - Smartphone app integration  - Siri® Eyes Free mode*  - Satellite navigation compatibility#                                                                                    | •       |   |
| - Satellite havigation compatibility  - Handsfree calling  - Watch movies off a USB -                                                                                                                                                                                     |         |   |