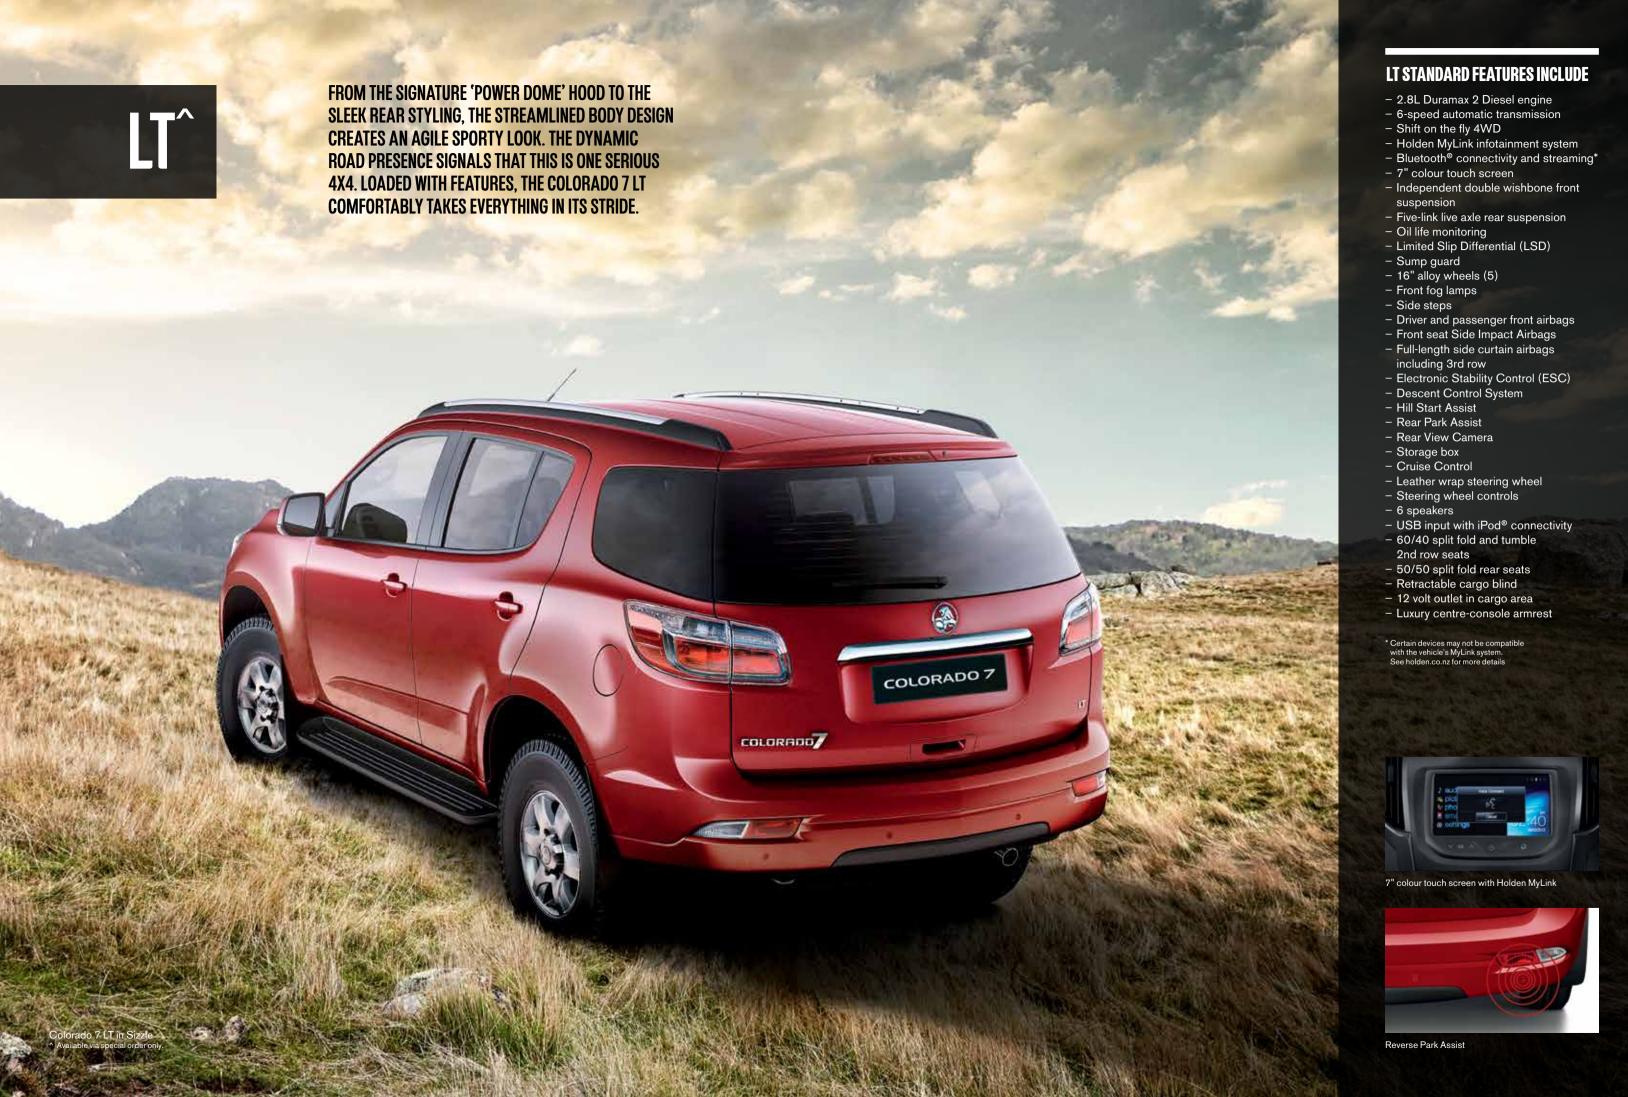

### Colorado 7

WHEREVER THE COLORADO 7 TAKES YOU, YOU'LL ALWAYS HAVE THE LATEST TECHNOLOGY RIGHT WHERE YOU NEED IT. LIKE HOLDEN'S MYLINK\* **KEEPING YOU TUNED IN TO YOUR FAVOURITE MUSIC, NEWS, ENTERTAINMENT** AND MAPS. OR TECHNOLOGY THAT LOOKS OUT FOR YOU SUCH AS SIRI® EYES FREE† FUNCTIONALITY AND REAR VIEW CAMERA AS STANDARD.

# 5-STAR SAFETY FOR 7

WHETHER YOU'RE OFF-ROAD IN THE GREAT UNKNOWN OR CRUISING DOWN THE HIGHWAY, IT'S GOOD TO KNOW THAT ADVANCED SAFETY FEATURES SURROUND YOU. EVERYTHING IS DESIGNED TO HELP KEEP YOU ON TRACK, EVEN IF YOU'RE OFF IT.

### STEEL CONSTRUCTION & SAFETY CELL

Colorado 7 is built tough from within. Its body and frame are constructed from high strength steel and incorporates full-length frame rails. A safety cell gives maximum protection in a frontal or side collision – and maximum peace of mind for you and your passengers.

### 5-STAR ANCAP SAFETY RATING

The Colorado 7 range comes with a maximum 5-star safety rating from the Australasian New Car Assessment Program (ANCAP). As safe as it gets.

#### SUPERIOR AIRBAG PROTECTION

When it comes to airbags, the Colorado 7 has you covered. Front airbags are provided for the driver and front passenger, as well as advanced front seat Side Impact Airbags that activate in certain side crash impacts for additional protection to the chest area. Curtain airbags also run along the length of the vehicle.