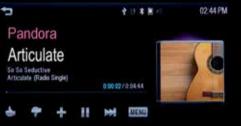

#### Pandora® Internet Radio\*#

With Pandora® you can create your own personal stations based on your favourite songs, artists or music types. Pandora® even suggests new artists and songs based on your preferences.