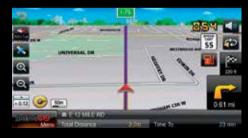

#### BRINGGO™ SAT NAV\*^

Never lose sight of where you're headed with BringGo.™ This built-in navigation app gives you access to 3D maps, turn-by-turn directions, points of interest, emergency contacts and more. All brought up on the MyLink 7" colour touch-screen.

#### BringGo™ Navigation\*^# Simply buy the BringGo™ app from your Apple iTunes or Google Play store and you'll be in the know wherever you're headed. The full navigation system let's you access 3D maps, turn-by-turn directions and emergency contacts. The 'Where am I locator?' allows you to find points of interest around you, such as cafes or restaurants.