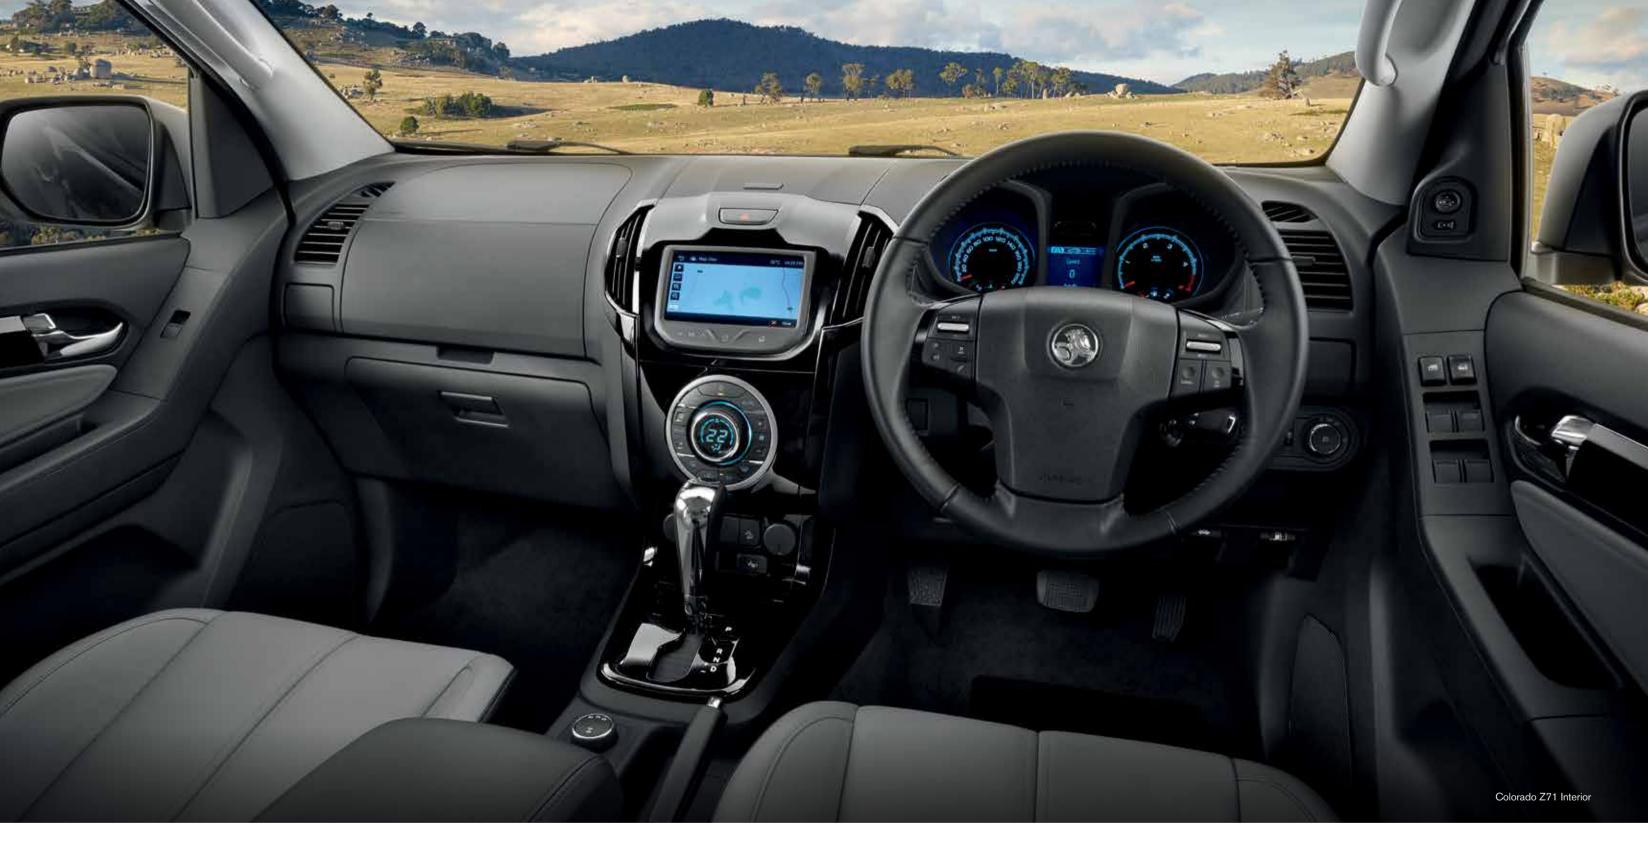

### INNER STRENGTH

Inside, the Colorado takes care of you as much as it takes care of business.

What hits you is the level of technology and entertainment that lets you sit back and enjoy the drive.

holden.co.nz/mylink

### Feature packed to keep you fully connected:

- MyLink infotainment system\*^
- 7" colour touchscreen\*
- Built-in app technology\*^
- Bluetooth® audio streaming^
- iPod® and auxiliary connectivity
- Siri® Eyes Free\*~
- Hands-free calling
- BringGo™ satellite navigation^+#
- Pandora® Internet Radio^+
- Stitcher™ SmartRadio^+
- Rear View Camera\*