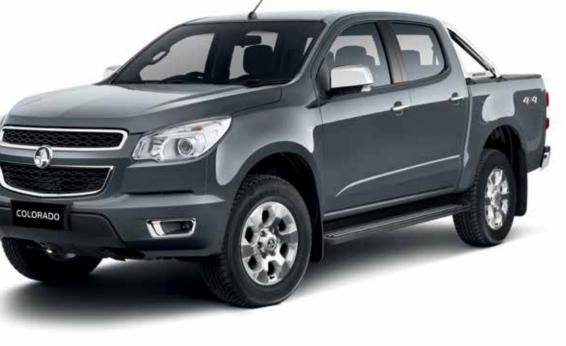

Colorado DX 4x4 Single Cab in Summit White with Genuine Holden accessory steel tray. Not available in New Zealand.

The Colorado DX doesn't knock off until you do. Built for work, it comes with a Duramax 2 Diesel engine, teamed with a 6-speed manual transmission. The DX makes light work of towing with 3.5 tonnes for any job.

### Tough plus

Colorado DX proves that a workhorse doesn't have to compromise on features. Bluetooth® and iPod® connectivity are standard, as well as safety advances like Trailer Sway Control. Plus, there's air conditioning and electric windows to keep you cool and comfortable.

### DX equipment and features:

- 2.8L Duramax 2 Diesel engine Electronic Stability Control
- 6-speed manual transmission
- Bluetooth® connectivity
- USB input with iPod® connectivity
- Engine sump guard
- Oil life monitoring
- High ride height
- 16" steel wheels
- Front airbags for driver and passenger
- Full length curtain airbags