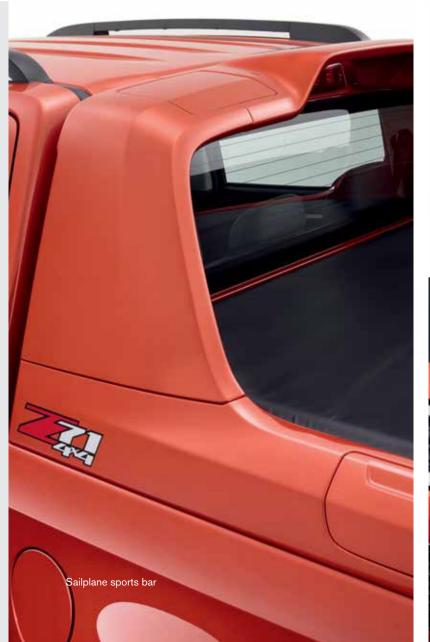

### **Sporty Performer**

Riding high on 18" arsenal grey metallic alloy wheels this is the complete sports package. The body coloured sailplane sports bar, integrated nudge bar, streamline soft tonneau cover and unique Z71 badging create a 'jaw dropping' presence on the road. Superbly refined, yet still rugged at heart, it is also fully loaded with the good stuff. Relaxing in your leather appointed heated seat you'll quickly appreciate the sophistication. This includes the MyLink 7" colour touchscreen with built-in apps\*, Siri® Eyes Free+, rear view camera and Rear Park Assist.

### **Z71 delivers all LTZ standard features plus:**

- Leather appointed seats (front heated)
- 18" Arsenal Grey metallic alloy wheels (5)
- Sailplane sports bar
- Dark chrome masked headlamps
- Integrated nudge bar
- Black sport decals