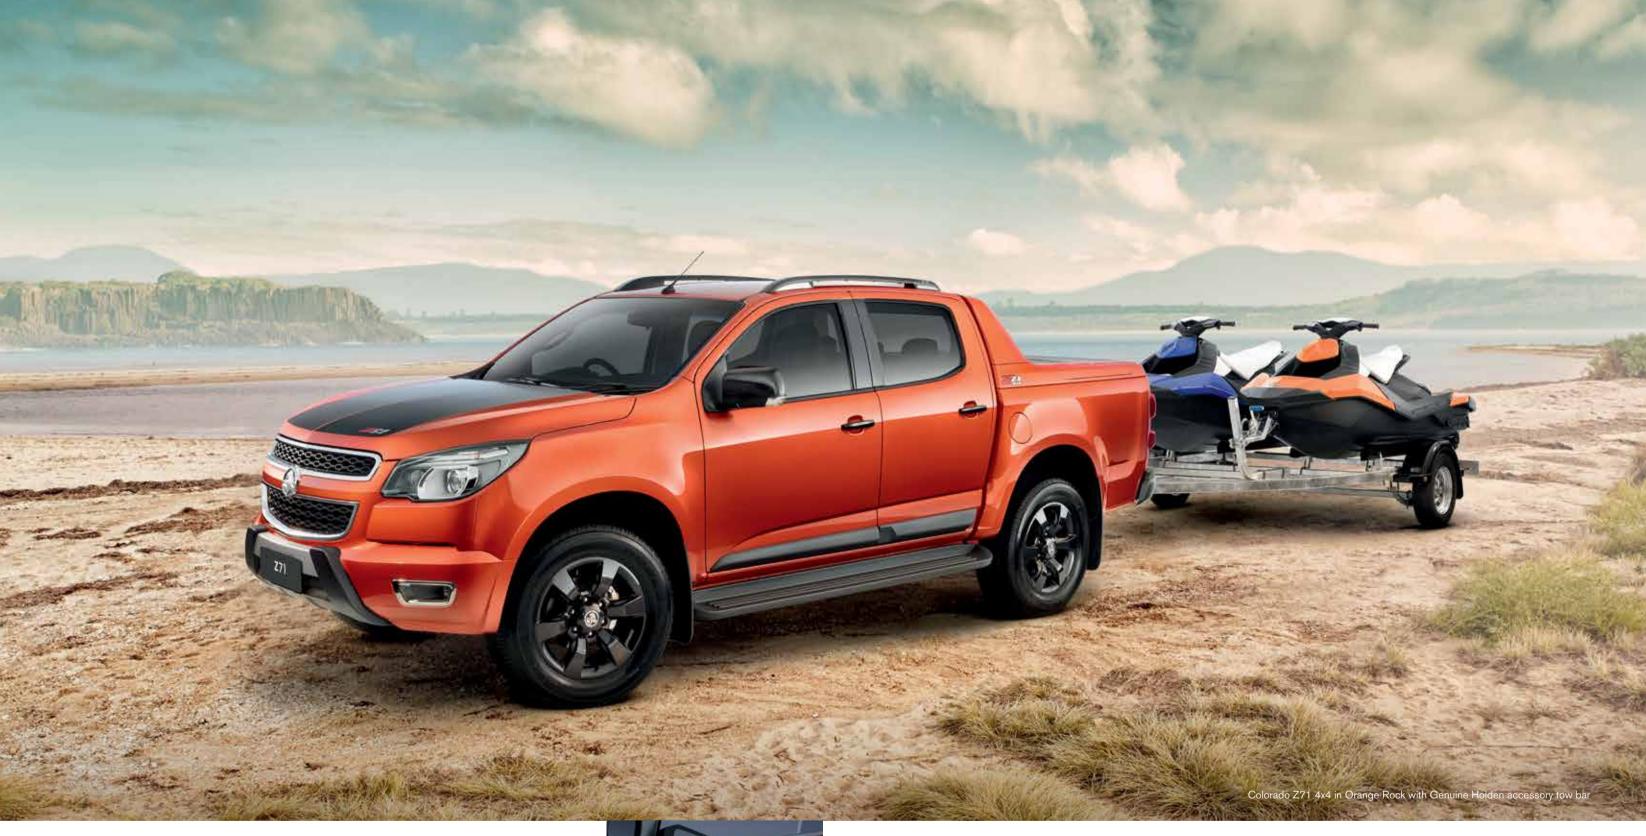

Colorado LTZ 4x4 Crew Cab in Satin Steel Grey

Colorado LTZ 4x4 Space Cab Pickup in Sizzle

Colorado Z71 in Orange Rock

Compromise nothing and take on everything. Z71 is the pinnacle of the range. The perfect balance of class-leading 3.5 tonne towing power and design excellence. Sportier and edgier in every way the Z71 stands up and stands out. This is the one to be seen in when getting the job done.

### **Sporty Performer**

Riding high on 18" arsenal grey metallic alloy wheels this is the complete sports package. The body coloured sailplane sports bar, integrated nudge bar, streamline soft tonneau cover and unique Z71 badging create a 'jaw dropping' presence on the road. Superbly refined, yet still rugged at heart, it is also fully loaded with the good stuff. Relaxing in your leather appointed heated seat you'll quickly appreciate the sophistication. This includes the MyLink 7" colour touchscreen with built-in apps\*, Siri® Eyes Free+, rear view camera and Rear Park Assist.