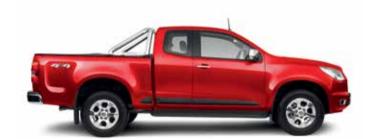

### Rear View Camera & Rear Park Assist^

Take a load off your mind with features such as the Rear View Camera and Rear Park Assist. When you select reverse gear, the Rear View Camera gives you a clear picture of what's behind you, viewed on the large colour screen.

#### LTZ delivers all LT standard features plus:

- 17" alloy wheels (5)
- Comfort ride suspension
- Projector headlamps
- Chrome exterior mirrors with side turn signal
- Power adjustable and power folding exterior mirrors
- Chrome exterior and interior door handles
- Chrome rear bumper and tailgate handle
- Sunglasses holder
- LED tail lights
- Rear view camera
- Soft tonneau cover

### **Sporty Performer**

Riding high on 18" arsenal grey metallic alloy wheels this is the complete sports package. The body coloured sailplane sports bar, integrated nudge bar, streamline soft tonneau cover and unique Z71 badging create a 'jaw dropping' presence on the road. Superbly refined, yet still rugged at heart, it is also fully loaded with the good stuff. Relaxing in your leather appointed heated seat you'll quickly appreciate the sophistication. This includes the MyLink 7" colour touchscreen with built-in apps\*, Siri® Eyes Free+, rear view camera and Rear Park Assist.