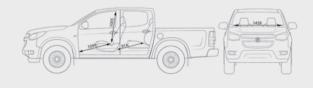

rches I tray width |      | A    |     | D<br>E |      |     |      |      | G    |   |

| Interior dimensions (mm) | Front Headroom | Rear Headroom | Front Legroom | Rear Legroom | Front<br>Shoulder Room | Rear<br>Shoulder Room |
|--------------------------|----------------|---------------|---------------|--------------|------------------------|-----------------------|
| Single Cab               | 1014           | _             | 1049          | _            | 1462                   | _                     |
| Space Cab                | 1005           | 950           | 1049          | 739          | 1458                   | 1481                  |
| Crew Cab                 | 1005           | 973           | 1049          | 914          | 1458                   | 1450                  |



### **COLOUR AND TRIM**

### **EXTERIOR COLOURS**







Sizzle



Black Sapphire



litrate



Satin Steel Grey



Oceanic



Blue Mountain



Orange Rock

### **COLOUR AND TRIM**

### **EXTERIOR COLOURS AND TRIMS**

|            | EXTE         | RIOR C | OLOU           | R       |                  |         |               |             | INTERIOR TRIM                                 |
|------------|--------------|--------|----------------|---------|------------------|---------|---------------|-------------|-----------------------------------------------|
| MODEL      | Summit White | Sizzle | Black Sapphire | Nitrate | Satin Steel Grey | Oceanic | Blue Mountain | Orange Rock |                                               |
| 4X2        |              |        |                |