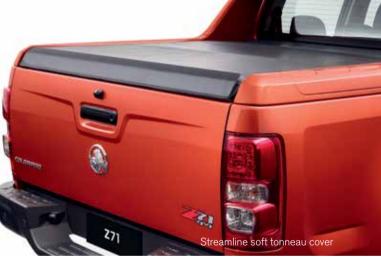

### **Sporty Performer**

Riding high on 18" arsenal grey metallic alloy wheels this is the complete sports package. The body coloured sailplane sports bar, integrated nudge bar, streamline soft tonneau cover and unique Z71 badging create a 'jaw dropping' presence on the road. Superbly refined, yet still rugged at heart, it is also fully loaded with the good stuff. Relaxing in your leather appointed heated seat you'll quickly appreciate the sophistication. This includes the MyLink 7" colour touchscreen with built-in apps\*, Siri® Eyes Free+, rear view camera and Rear Park Assist.

- Black exterior mirrors with side turn signal
- Black mirror scalps
- Black door side mouldings
- Black door handles
- Black end gate handle
- Black rear step
  - Streamline soft tonneau cover
  - Roof rails
- \* Certain devices may not be compatible with the vehicle's MyLink system. See holden.co.nz for more details
- + Requires compatible iOS device