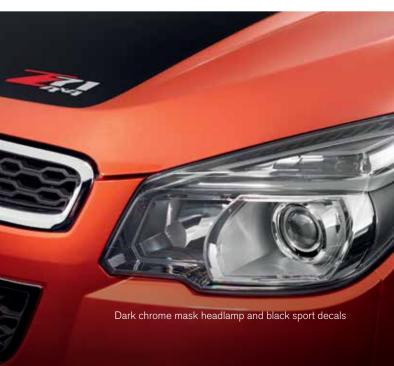

### **Z71 delivers all LTZ standard features plus:**

- Leather appointed seats (front heated)
- 18" Arsenal Grey metallic alloy wheels (5)
- Sailplane sports bar
- Dark chrome masked headlamps
- Integrated nudge bar
- Black sport decals