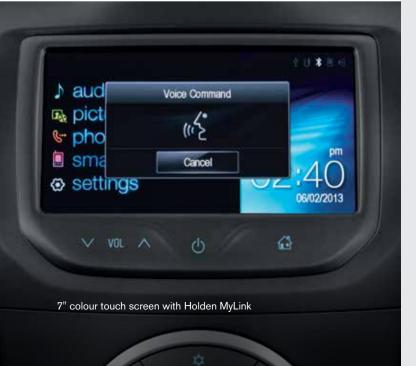

### Feature packed to keep you fully connected:

- MyLink infotainment system\*^
- 7" colour touchscreen\*
- Built-in app technology\*^
- Bluetooth® audio streaming^
- iPod® and auxiliary connectivity
- Siri® Eyes Free\*~
- Hands-free calling
- BringGo™ satellite navigation^+#
- Pandora® Internet Radio^+
- Stitcher™ SmartRadio^+
- Rear View Camera\*

### LS delivers all DX standard features plus:

- Holden MyLink\* infotainment system with smartphone app integration
- 7" colour touch screen
- Cruise Control
- Multifunction steering wheel controls
- Leather wrap steering wheel
- Rear Park Assist (Pickup models only)
- Front seat Side Impact Airbags

### LT delivers all DX standard features plus:

- Optional 6 speed automatic transmission with Active Select
- Holden MyLink\* infotainment system with smartphone app integration
- 7" colour touch screen
- Cruise Control
- Multifunction steering wheel controls
- Leather wrap steering wheel
- 16" alloy wheels (5)
- Front fog lamps with chrome surround
- Rear Park Assist