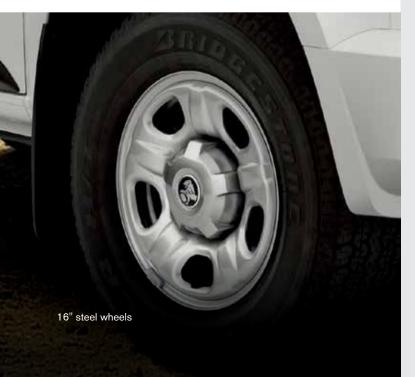

### DX equipment and features:

- 2.8L Duramax 2 Diesel engine Electronic Stability Control
- 6-speed manual transmission
- Bluetooth® connectivity
- USB input with iPod® connectivity
- Engine sump guard
- Oil life monitoring
- High ride height
- 16" steel wheels
- Front airbags for driver and passenger
- Full length curtain airbags