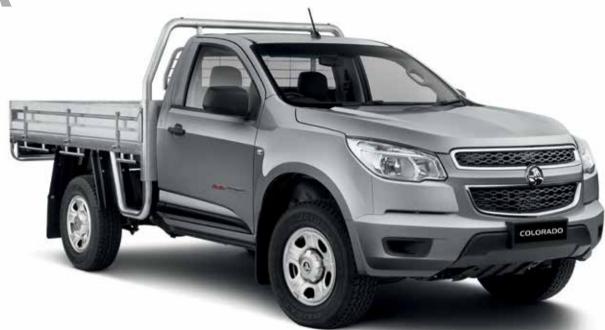

^ Rear View Camera and Rear Park Assist are available on selected models \* Crew cab models only

Colorado DX 4x4 Single Cab in Nitrate with Genuine Holden accessory steel tray. Not available in New Zealand.

Colorado DX 4x4 Single Cab in Summit White with Genuine Holden accessory steel tray. Not available in New Zealand.

The Colorado DX doesn't knock off until you do. Built for work, it comes with a Duramax 2 Diesel engine, teamed with a 6-speed manual transmission. The DX makes light work of towing with 3.5 tonnes for any job.