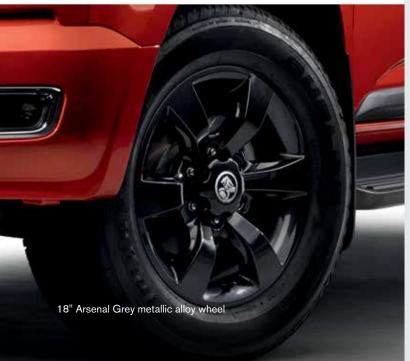

### **Sporty Performer**

Riding high on 18" arsenal grey metallic alloy wheels this is the complete sports package. The body coloured sailplane sports bar, integrated nudge bar, streamline soft tonneau cover and unique Z71 badging create a 'jaw dropping' presence on the road. Superbly refined, yet still rugged at heart, it is also fully loaded with the good stuff. Relaxing in your leather appointed heated seat you'll quickly appreciate the sophistication. This includes the MyLink 7" colour touchscreen with built-in apps\*, Siri® Eyes Free+, rear view camera and Rear Park Assist.

### **Z71 delivers all LTZ standard features plus:**

- Leather appointed seats (front heated)
- 18" Arsenal Grey metallic alloy wheels (5)
- Sailplane sports bar
- Dark chrome masked headlamps
- Integrated nudge bar
- Black sport decals