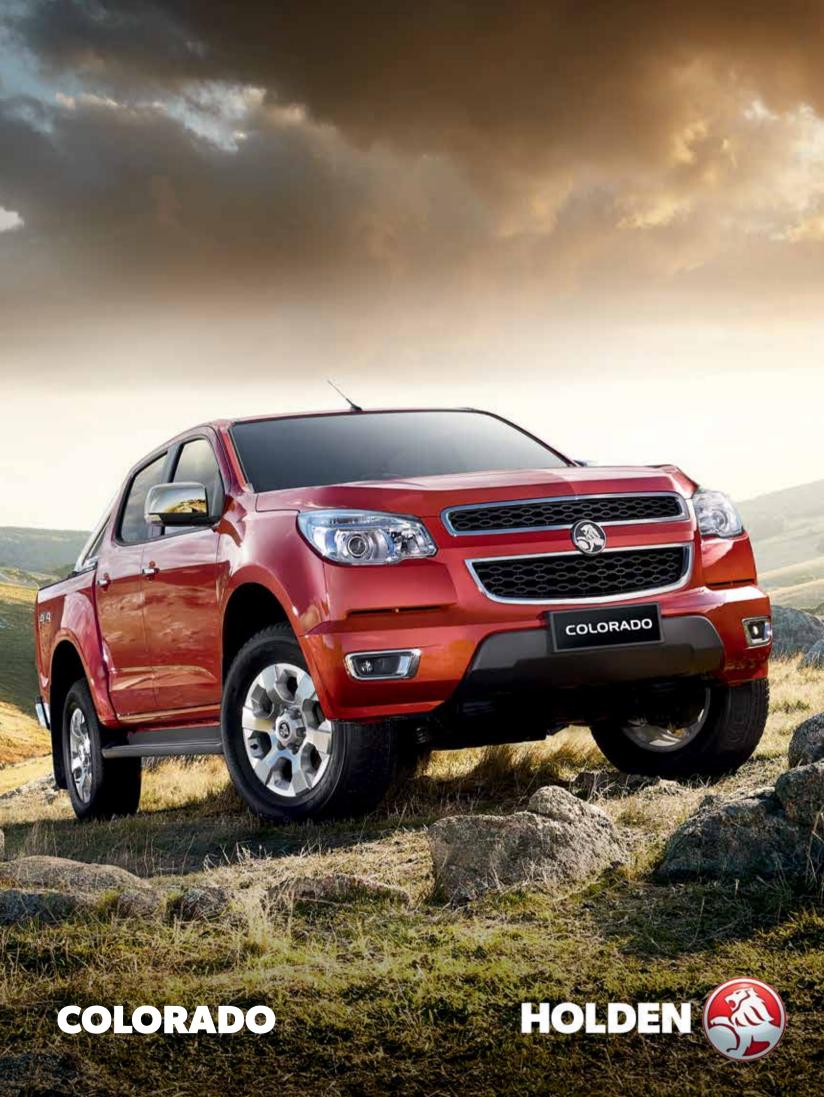

### <u>PULLING</u> <u>POWER</u>

This is the one. A truck that delivers an unbeaten 3.5 tonne towing capacity and an equally powerful 500Nm of torque\* – absolute power and performance.

Tough as they come, it leaves nothing behind, letting you take more to the worksite and more on the weekend.