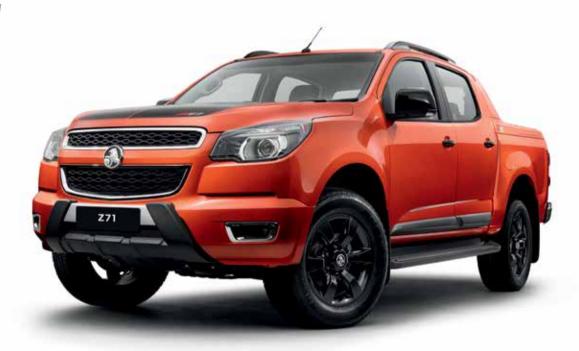

Colorado LTZ 4x4 Crew Cab in Satin Steel Grey

Colorado LTZ 4x4 Space Cab Pickup in Sizzle

Colorado Z71 in Orange Rock

Compromise nothing and take on everything. Z71 is the pinnacle of the range. The perfect balance of class-leading 3.5 tonne towing power and design excellence. Sportier and edgier in every way the Z71 stands up and stands out. This is the one to be seen in when getting the job done.

### **Sporty Performer**

Riding high on 18" arsenal grey metallic alloy wheels this is the complete sports package. The body coloured sailplane sports bar, integrated nudge bar, streamline soft tonneau cover and unique Z71 badging create a 'jaw dropping' presence on the road. Superbly refined, yet still rugged at heart, it is also fully loaded with the good stuff. Relaxing in your leather appointed heated seat you'll quickly appreciate the sophistication. This includes the MyLink 7" colour touchscreen with built-in apps\*, Siri® Eyes Free+, rear view camera and Rear Park Assist.