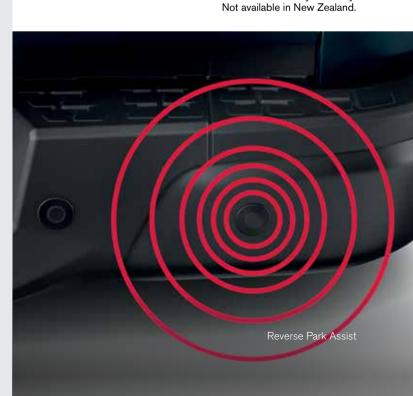

### Rear View Camera & Rear Park Assist^

Take a load off your mind with features such as the Rear View Camera and Rear Park Assist. When you select reverse gear, the Rear View Camera gives you a clear picture of what's behind you, viewed on the large colour screen.

^ Rear View Camera and Rear Park Assist are available on selected models \* Crew cab models only

Colorado DX 4x4 Single Cab in Nitrate with Genuine Holden accessory steel tray. Not available in New Zealand.