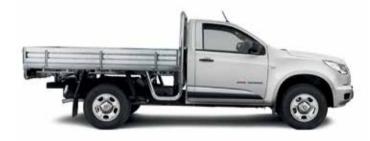

^ Rear View Camera and Rear Park Assist are available on selected models \* Crew cab models only

Colorado DX 4x4 Single Cab in Nitrate with Genuine Holden accessory steel tray. Not available in New Zealand.

Colorado DX 4x4 Single Cab in Summit White with Genuine Holden accessory steel tray. Not available in New Zealand.

The Colorado DX doesn't knock off until you do. Built for work, it comes with a Duramax 2 Diesel engine, teamed with a 6-speed manual transmission. The DX makes light work of towing with 3.5 tonnes for any job.