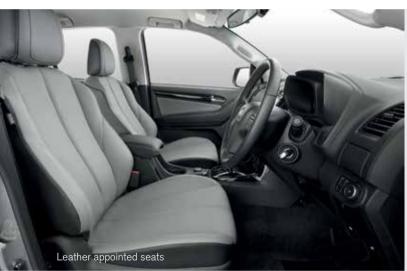

- Alloy sports bar
- Side steps
- Electronic climate control
- Leather appointed seats
   (optional on 4x4 crew cab)
- 6-way electric adjustable drivers seat
- Front heated seats
   (matched with leather appointed seats option)
- Leather wrap gear knob (manual)
- Chrome gear selector (auto option)
- Luxury centre-console armrest

### **Sporty Performer**

Riding high on 18" arsenal grey metallic alloy wheels this is the complete sports package. The body coloured sailplane sports bar, integrated nudge bar, streamline soft tonneau cover and unique Z71 badging create a 'jaw dropping' presence on the road. Superbly refined, yet still rugged at heart, it is also fully loaded with the good stuff. Relaxing in your leather appointed heated seat you'll quickly appreciate the sophistication. This includes the MyLink 7" colour touchscreen with built-in apps\*, Siri® Eyes Free+, rear view camera and Rear Park Assist.