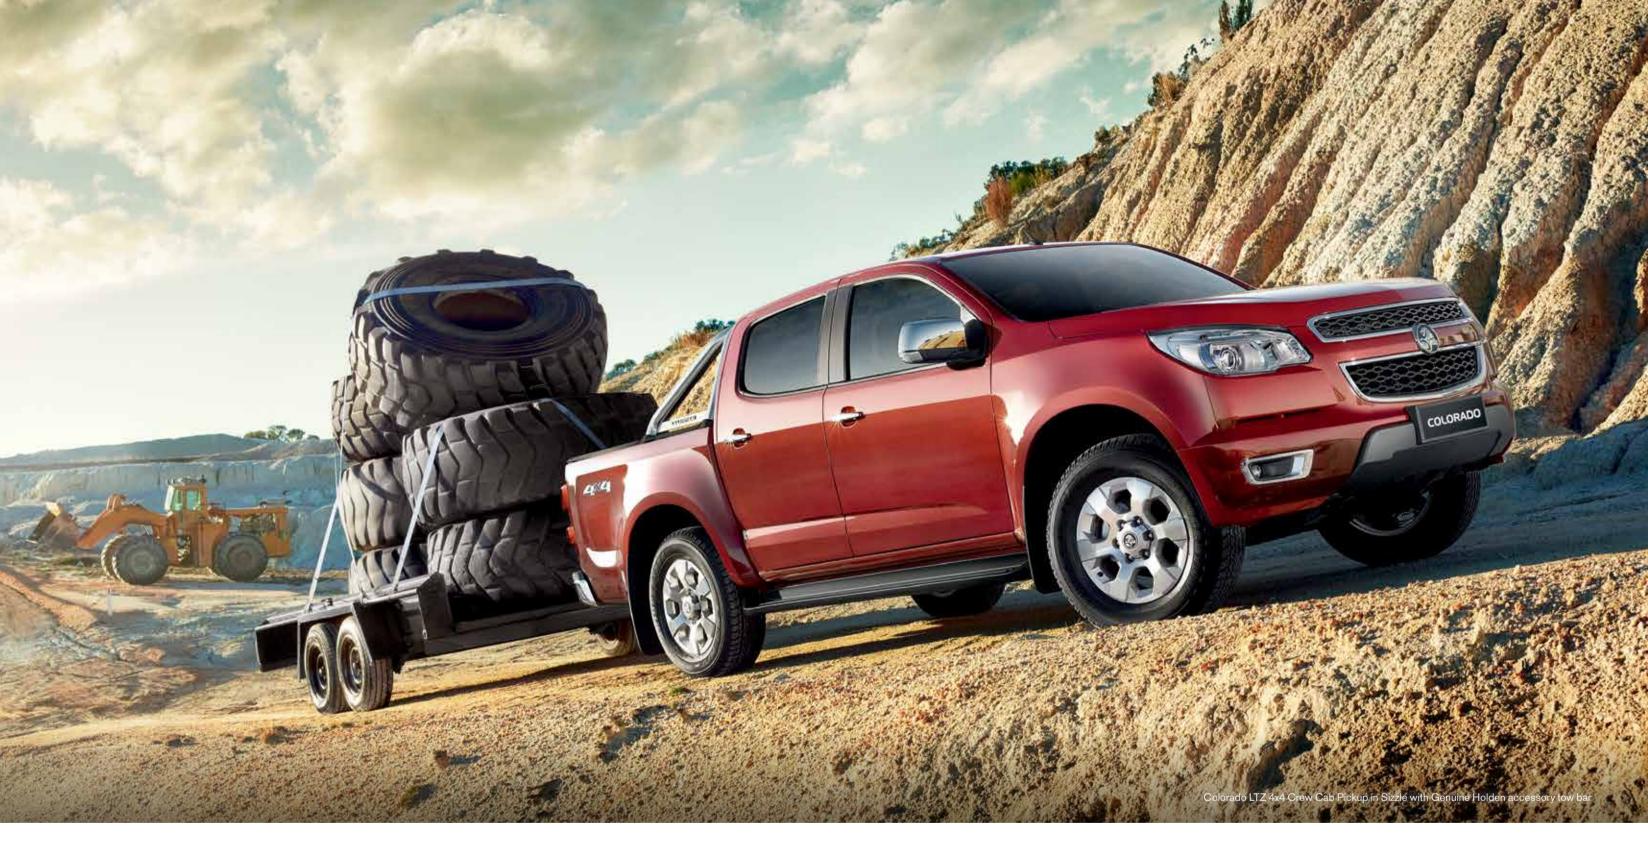

### <u>PULLING</u> <u>POWER</u>

This is the one. A truck that delivers an unbeaten 3.5 tonne towing capacity and an equally powerful 500Nm of torque\* – absolute power and performance.

Tough as they come, it leaves nothing behind, letting you take more to the worksite and more on the weekend.

### Massive 500Nm of Torque\*

When we say this is one powerful truck, we mean it. Think 500Nm\* of torque and 147kW of power when teamed with the 6-speed auto. Figures that leave others in the dust.

It works as hard as you do – simple as that. Enough grunt to take on any challenge. And when the going gets really tough, the Colorado's got your back every time with features such as Trailer Sway Control, Hill Start Assist and Descent Control System.^

### **Unbeaten 3.5 Tonne Towing**

That's seriously tough towing.
Unbeaten in its class. Just what
you need when hauling the most
extreme loads, from pulling a
bobcat to taking that hard-earned
dream boat down the coast.