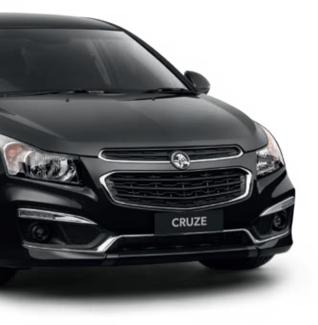

## <u>REDEFINING</u> <u>SMALL CAR</u> <u>DRIVING</u>

Vividly spirited. Technologically sophisticated. Refreshingly uncomplicated.

The dynamic front end, vibrant body colours, alloy wheels, and mirrors with integrated turn signal lamps, are all just a hint of the sporty excitement and refinement that await you.

The new Holden Cruze – completely redefines small car driving.

### LED Turning Indicators

In addition to the eye-catching design, we've integrated turning signals into Cruze's front mirrors – to help you fully enjoy the road ahead by ensuring you are clearly seen by those around you.

There's no bigger priority than your safety. Cutting no corners, you'll find many of Holden's world-class large car safety features now integrated into every Cruze model.

New dedicated LED Daytime Running Lamps^ highlight Cruze's road presence and Rain-sensing Wipers<sup>^</sup> immediately increase visibility, giving you far more than you'd normally expect in a small car.

Rain-sensing Wipers<sup>^</sup> maximise visibility in an instant

Dedicated LED Daytime Running Lamps^ highlight your presence on the road

Rear View Camera<sup>^</sup> makes reversing in and out of difficult spaces much easier