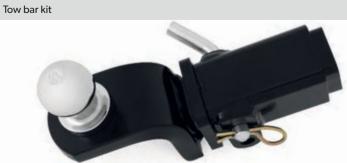

## **SPORTWAGON**

## EQUIPE

Cruze Sportwagon CDX in Summit White

Cruze Sportwagon CD in Nitrate Silver

With high-tech features and sporty styling both models extend the perception of a small car and pack it full of big car thinking.