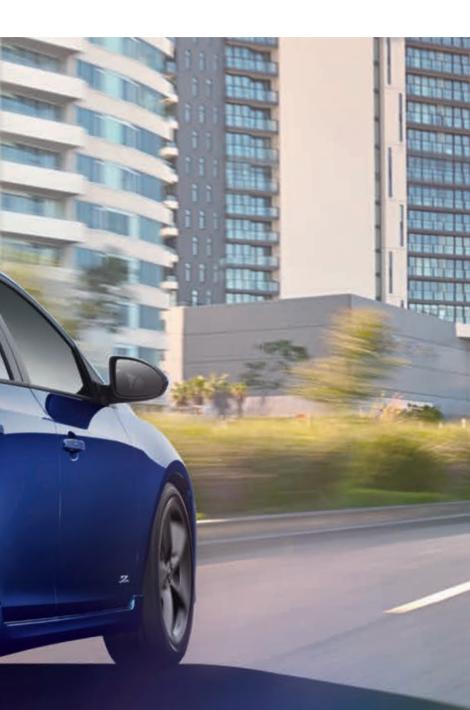

## <u>REDEFINING</u> <u>SMALL CAR</u> <u>DRIVING</u>

Vividly spirited. Technologically sophisticated. Refreshingly uncomplicated.

The dynamic front end, vibrant body colours, alloy wheels, and mirrors with integrated turn signal lamps, are all just a hint of the sporty excitement and refinement that await you.

The new Holden Cruze – completely redefines small car driving.

### LED Turning Indicators

In addition to the eye-catching design, we've integrated turning signals into Cruze's front mirrors – to help you fully enjoy the road ahead by ensuring you are clearly seen by those around you.