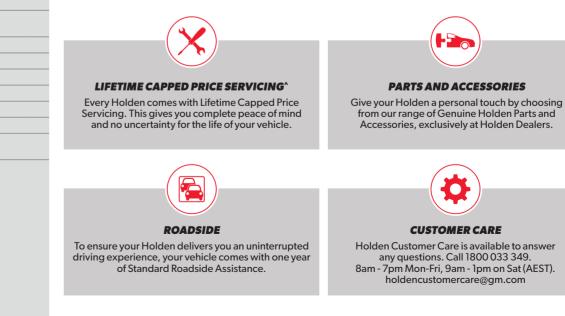

There's no bigger priority than your safety. Cutting no corners, you'll find many of Holden's world-class large car safety features now integrated into every Cruze model.

New dedicated LED Daytime Running Lamps^ highlight Cruze's road presence and Rain-sensing Wipers<sup>^</sup> immediately increase visibility, giving you far more than you'd normally expect in a small car.

Achieving a 5-Star ANCAP safety rating across the range, advanced features include:

- Automatic headlights with Follow Me Home function
- Hands free Satellite Navigation and voice recognition^
- Find My Car function#
- Remote Start<sup>#</sup>

- World standard ISOFIX Child Seat Anchorage System
- Electronic Stability Control
- Rear View Camera<sup>^</sup>
- Traction Control System
- Six airbags

- Rear brake lights flash under emergency braking
- Brake Assist
- Electronic Brakeforce Distribution
- Anti-lock Braking System

Rain-sensing Wipers<sup>^</sup> maximise visibility in an instant

Dedicated LED Daytime Running Lamps^ highlight your presence on the road

Rear View Camera<sup>^</sup> makes reversing in and out of difficult spaces much easier