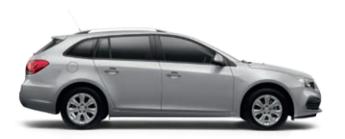

## **SPORTWAGON**

## EQUIPE

Cruze Sportwagon CDX in Summit White

Cruze Sportwagon CD in Nitrate Silver

With high-tech features and sporty styling both models extend the perception of a small car and pack it full of big car thinking.