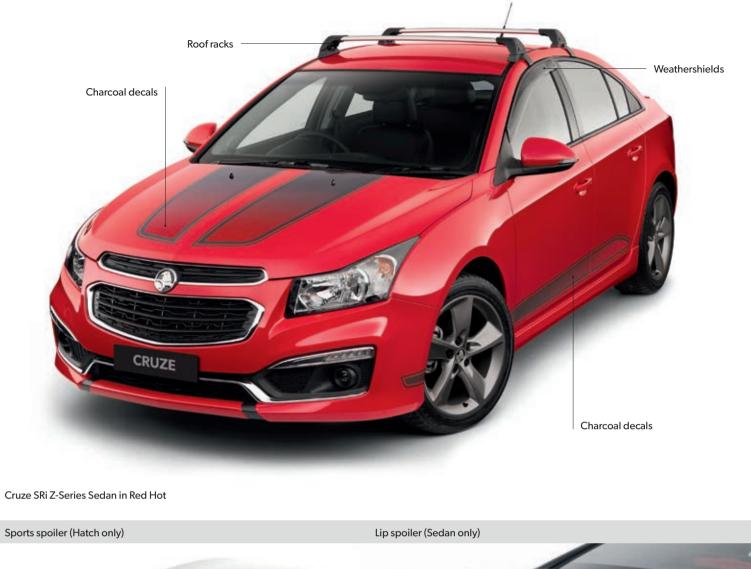

Cruze SRi Z-Series Sedan in Phantom Black

Cruze SRi Z-Series Hatch in Jungle Green

'Sportec' and Kenetic Suede seat trim