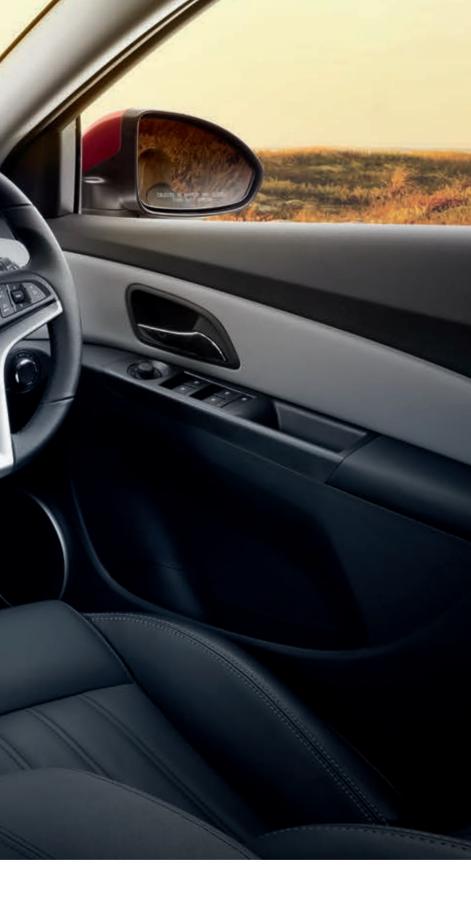

IRBAG

The sophisticated interior is designed to make your life as uncomplicated as possible. The MyLink Infotainment System seamlessly links you with your world. Relaxing in the refined contours of your heatable front seats<sup>\*</sup>, Satellite Navigation<sup>\*</sup>, electronic climate control<sup>\*</sup> and voice recognition keep your hands free to fully appreciate the feel behind the wheel.

### Take your world on board:

-

- MyLink infotainment system^
- 7" colour touch screen
- Built-in app technology
- Bluetooth<sup>®</sup> audio streaming<sup>^</sup>

\*CDX, Z-Series and SRi Z-Series only ^Certain devices may not be compatible with your Cruze's MyLink system. See holden.com.au for more details. ^Requires compatible iOS device. See apple.com/au for more details. \*Data plan rates often apply.