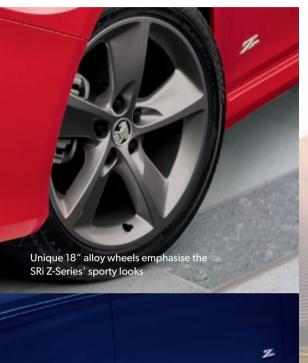

### Sports Suspension<sup>#</sup>

Available on SRi Z-Series models, this high performance finely-tuned sports suspension incorporates lower profile tyres and a more responsive chassis, delivering outstanding agility and grip when cornering.