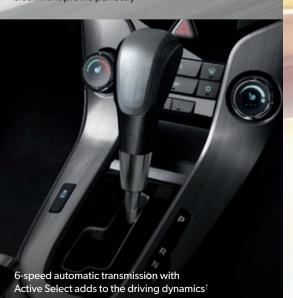

### Sport Mode<sup>#</sup>

When you select Sport Mode, the auto transmission's computer monitors high-throttle driving and hard braking, staying in lower gears to assist in acceleration and prepare for the next corner.