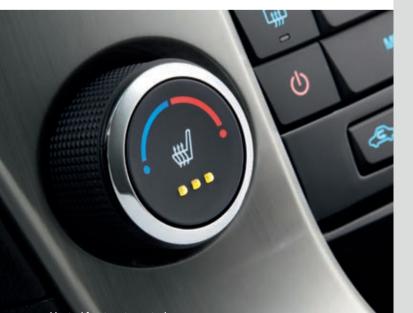

- Power side windows and mirrors - 6-way adjustable driver
- and front passenger seats
- Automatic headlight mode - switches headlights on at twilight or low light
- Remote keyless entry operates doors, boot and fuel filler door
- Retractable blind - Power outlet in load
- compartment - Flip keys (2)
- Cloth seat trim
- Leather wrap steering wheel and gear shifter
- Heatable front seats with three level heating adjustment
- Sunglasses holder
- Digital speedometer
- Electronic climate control
- Body coloured door handles with chrome strip inserts
- Rear view camera

### Z-Series includes all Equipe features, plus:

- Dedicated LED Daytime Running Lamps (DRL)
- Remote Start\*
- Rain-sensing wipers
- Satellite Navigation with live traffic updates
- Find My Car function\*
- Leather appointed seats
- Heatable front seats with three level heating adjustment
- Passive Entry and Start with Sensor Key Technology
- Body coloured door handles with chrome strip inserts
- Electronic climate control
- Unique 17" alloy wheels (4)
- Rear view camera
- Z-Series badging
- Sill plates
- Rear sports spoiler<sup>^</sup>
- Lip spoiler#
- Front Z-Series floor mats (2)

#### SRi Z-Series includes all Equipe features, plus:

- 1.6L DOHC 16-valve 4-cylinder iTi turbo petrol engine with 6-speed manual transmission or optional 6 speed automatic transmission with Sport mode
- Dedicated LED Daytime Running Lamps (DRL)
- Sports suspension
- Remote Start\*
- Rain-sensing wipers
- Satellite Navigation
- Find My Car function\*
- 'Sportec' and Kenetic
- Suede seat trim - Heatable front seats with three
- level heating adjustment
- Passive Entry and Start with
- Sensor Key technology
- Front Z-Series floor mats (2)