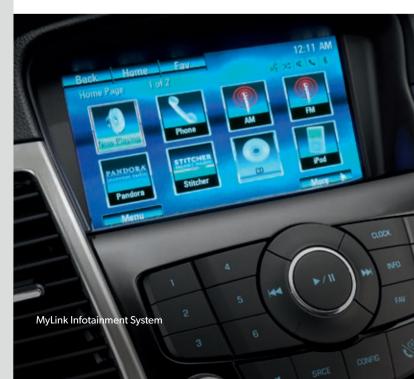

IRBAG

The sophisticated interior is designed to make your life as uncomplicated as possible. The MyLink Infotainment System seamlessly links you with your world. Relaxing in the refined contours of your heatable front seats<sup>\*</sup>, Satellite Navigation<sup>\*</sup>, electronic climate control<sup>\*</sup> and voice recognition keep your hands free to fully appreciate the feel behind the wheel.

### Take your world on board:

-

- MyLink infotainment system^
- 7" colour touch screen
- Built-in app technology
- Bluetooth<sup>®</sup> audio streaming<sup>^</sup>

\*CDX, Z-Series and SRi Z-Series only ^Certain devices may not be compatible with your Cruze's MyLink system. See holden.com.au for more details. ^Requires compatible iOS device. See apple.com/au for more details. \*Data plan rates often apply.

- Enhanced voice control

Siri<sup>®</sup> Eyes Free<sup>\*</sup>

iPod<sup>®</sup> and auxilliary connectivity

- Satellite Navigation\*
   with live traffic updates
- Pandora<sup>®</sup> Internet Radio<sup>^+</sup>
- Stitcher<sup>™</sup> SmartRadio<sup>^+</sup>
- Access phone contacts, calendars, reminders, playlists and more