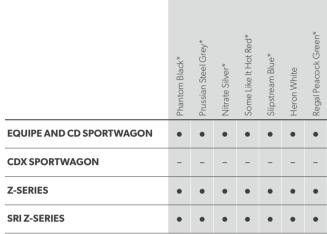

### **COLOUR AND TRIM**

#### Hatch and Sedan Exterior Colours

Phantom Black\*

Nitrate Silver\*

Slipstream Blue\*

Red Hot

Heron White

Jungle Green\*#

Exterior

Hatch and Sedan

Some Like It Hot Red\*

**Cloth and Leather Trims** 

EQUIPE & CD

Sportwagon Exterior Colours

Summit White

Satin Steel Grey\*

Nitrate Silver\*

Carbon Flash Black\*

|         |               |              |                   |                 |                     | Interior Trim                                                |
|---------|---------------|--------------|-------------------|-----------------|---------------------|--------------------------------------------------------------|
|         |               | Spo          | ortwa             | igon            |                     |                                                              |
| Red Hot | Jungle Green* | Summit White | Satin Steel Grey* | Nitrate Silver* | Carbon Flash Black* |                                                              |
| •       | -             | •            | •                 | •               | •                   | Jet Black cloth bolster and insert                           |
| -       | -             | •            | •                 | •               | •                   | Jet Black bolster and leather insert                         |
| •       | -             |              |                   |                 |                     | Jet Black bolster and leather insert                         |
| •       | •#            |              |                   |                 |                     | Jet Black bolster and leather insert with Kenetic Suede trim |