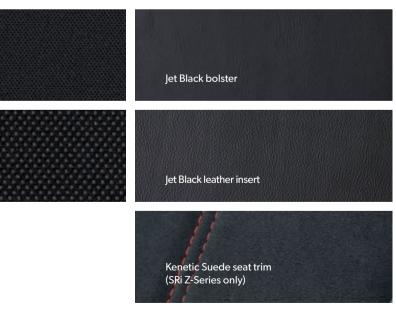

### **COLOUR AND TRIM**

Carbon Flash Black\*

|         |               |              |                   |                 |                     | Interior Trim                                                |
|---------|---------------|--------------|-------------------|-----------------|---------------------|--------------------------------------------------------------|
|         |               | Spo          | ortwa             | igon            |                     |                                                              |
| Red Hot | Jungle Green* | Summit White | Satin Steel Grey* | Nitrate Silver* | Carbon Flash Black* |                                                              |
| •       | -             | •            | •                 | •               | •                   | Jet Black cloth bolster and insert                           |
| -       | -             | •            | •                 | •               | •                   | Jet Black bolster and leather insert                         |
| •       | -             |              |                   |                 |                     | Jet Black bolster and leather insert                         |
| •       | •#            |              |                   |                 |                     | Jet Black bolster and leather insert with Kenetic Suede trim |