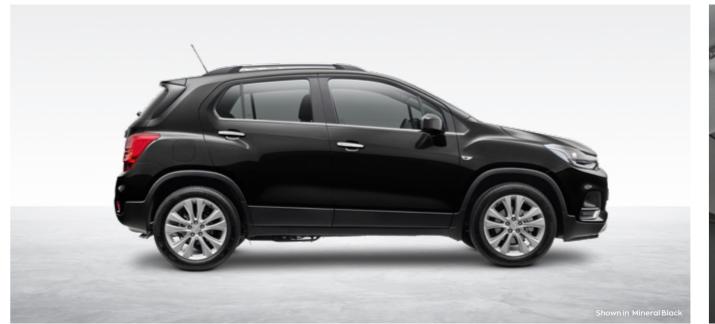

## Trax LTZ.

Technology that protects.

Your Trax LTZ gives you all the extras that make a big difference when All features of LT plus: you're looking for affordable luxury, like heated front Sportec seats for extra comfort, 18-inch alloy wheels and rear LED tail lamps to keep you looking stylish on the outside. You'll stay connected wherever your Trax takes you with Apple CarPlay® and Android® Auto phone technology and DAB+ digital radio. Advanced active safety technology makes every journey a safe one. With Blind Spot Alert, second-guessing lane changes is a thing of the past, and Rear Cross Traffic Alert has got you covered when reversing by intuitively scanning traffic as it crosses behind you, and warning of any potential hazards.