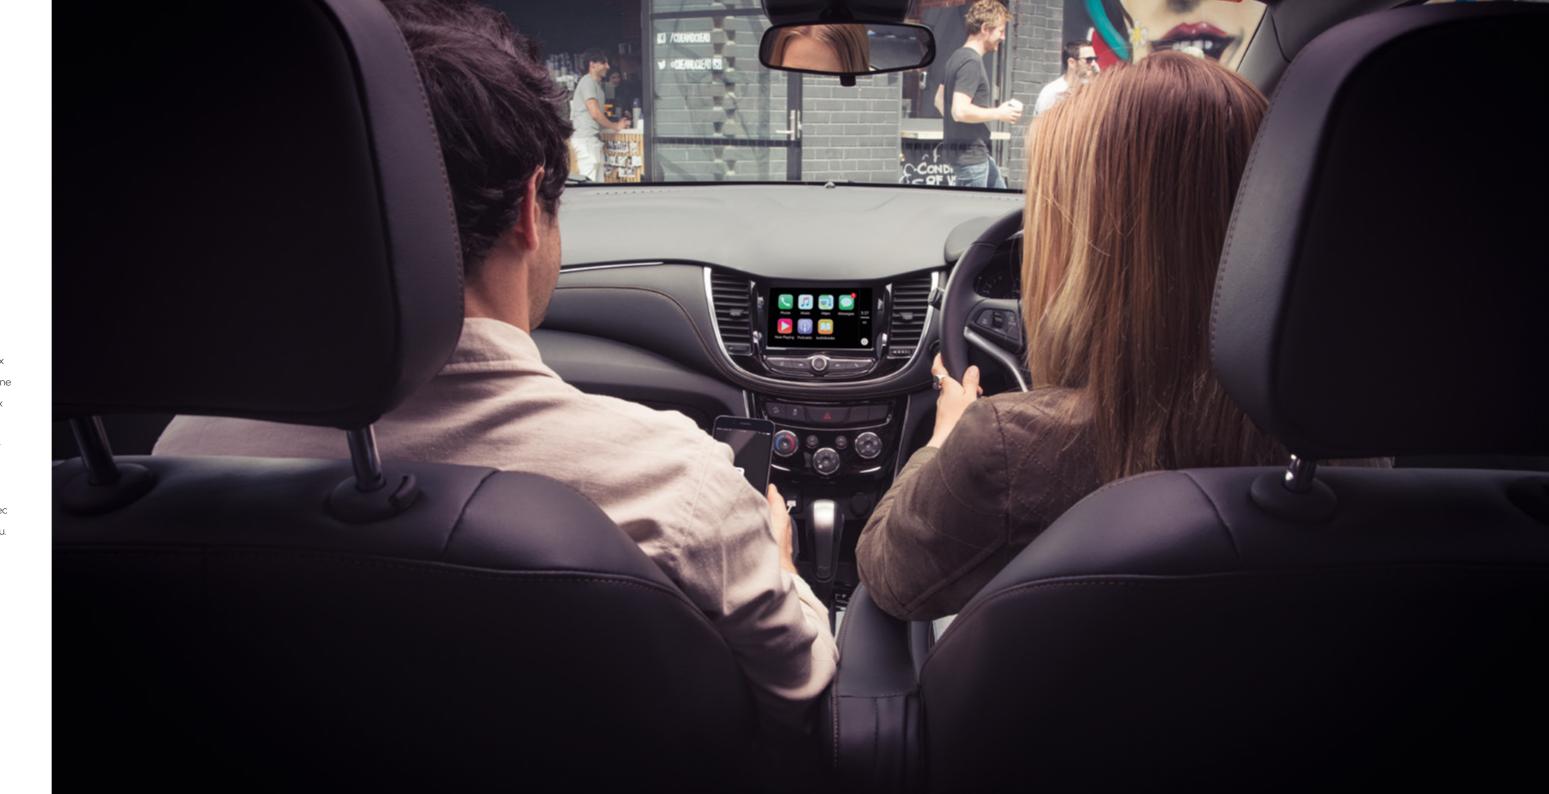

# Stay connected wherever you go.

Now you're never far from the things that really matter to you-

your favourite people, the music you love and the maps<sup>4</sup> you rely on to find those special places. That's because the new Holden Trax comes with the very latest Apple CarPlay<sup>85</sup> and Android<sup>85</sup> Auto phone projection technology via the 7-inch colour touch-screen. Your Trax also comes with DAB+ digital radio¹ to give you even more listening options with all the radio stations you could ever want just a finger tap away. There's even the added convenience of Passive Entry and Push Button Start¹, to get you on your way without having to take the keys out of your bag. With a stylish interior and front Sportec heated seats<sup>3</sup> you're in for a comfortable ride wherever life takes you.

<sup>1</sup> LT & LTZ models only

<sup>3</sup> LTZ only

Maps available through Apple Carplay® and Android® Auto
 Requires compatible device. See apple.com or android.com for more details.