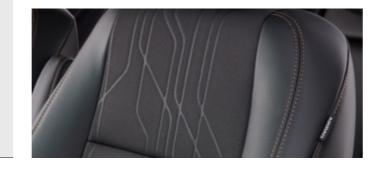

## Trax LTZ.

Technology that protects.

Your Trax LTZ gives you all the extras that make a big difference when All features of LT plus: you're looking for affordable luxury, like heated front Sportec seats for extra comfort, 18-inch alloy wheels and rear LED tail lamps to keep you looking stylish on the outside. You'll stay connected wherever your Trax takes you with Apple CarPlay® and Android® Auto phone technology and DAB+ digital radio. Advanced active safety technology makes every journey a safe one. With Blind Spot Alert, second-guessing lane changes is a thing of the past, and Rear Cross Traffic Alert has got you covered when reversing by intuitively scanning traffic as it crosses behind you, and warning of any potential hazards.

- Sportec seat trim
- Heated front seats
- Blind Spot Alert (BSA)
- Rear Cross Traffic Alert (RCTA)
- Rain sensing wipers
- LED rear tail lamps
- Exterior mirrors with intergrated turn signal
- Enhanced 3.5" driver info display