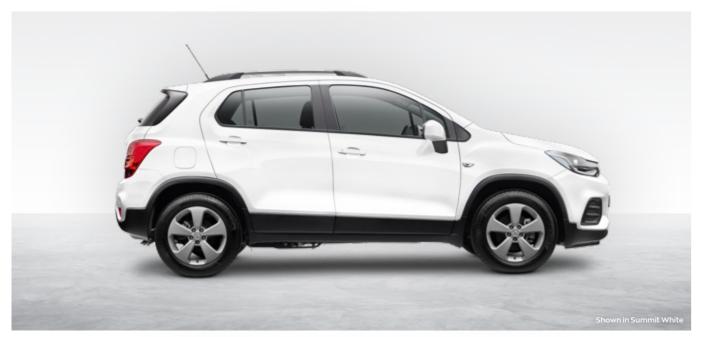

Styling to fit your lifestyle.

With this compact SUV, you can go where you want to go, do what you want to do, be who you want to be. The new Holden Trax loves life as much as you do with sporty styling that looks good wherever it takes you. Big 18-inch alloy wheels¹ make a great first impression. Daytime Running Lamps, Auto Headlamps and front fog lamps<sup>1</sup> will help you see and be seen. And an electric sunroof¹ is your link to the world outside while you drive. Breathe the fresh air, feel the sun on your skin and enjoy the sense of freedom your Trax gives you. With a spirited 1.4L turbo engine<sup>2</sup> available across the range, getting there is now half the fun.