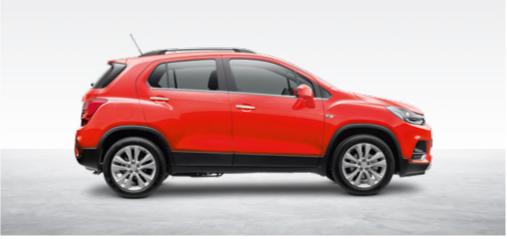

Styling to fit your lifestyle.

With this compact SUV, you can go where you want to go, do what you want to do, be who you want to be. The new Holden Trax loves life as much as you do with sporty styling that looks good wherever it takes you. Big 18-inch alloy wheels¹ make a great first impression. Daytime Running Lamps, Auto Headlamps and front fog lamps<sup>1</sup> will help you see and be seen. And an electric sunroof¹ is your link to the world outside while you drive. Breathe the fresh air, feel the sun on your skin and enjoy the sense of freedom your Trax gives you. With a spirited 1.4L turbo engine<sup>2</sup> available across the range, getting there is now half the fun.