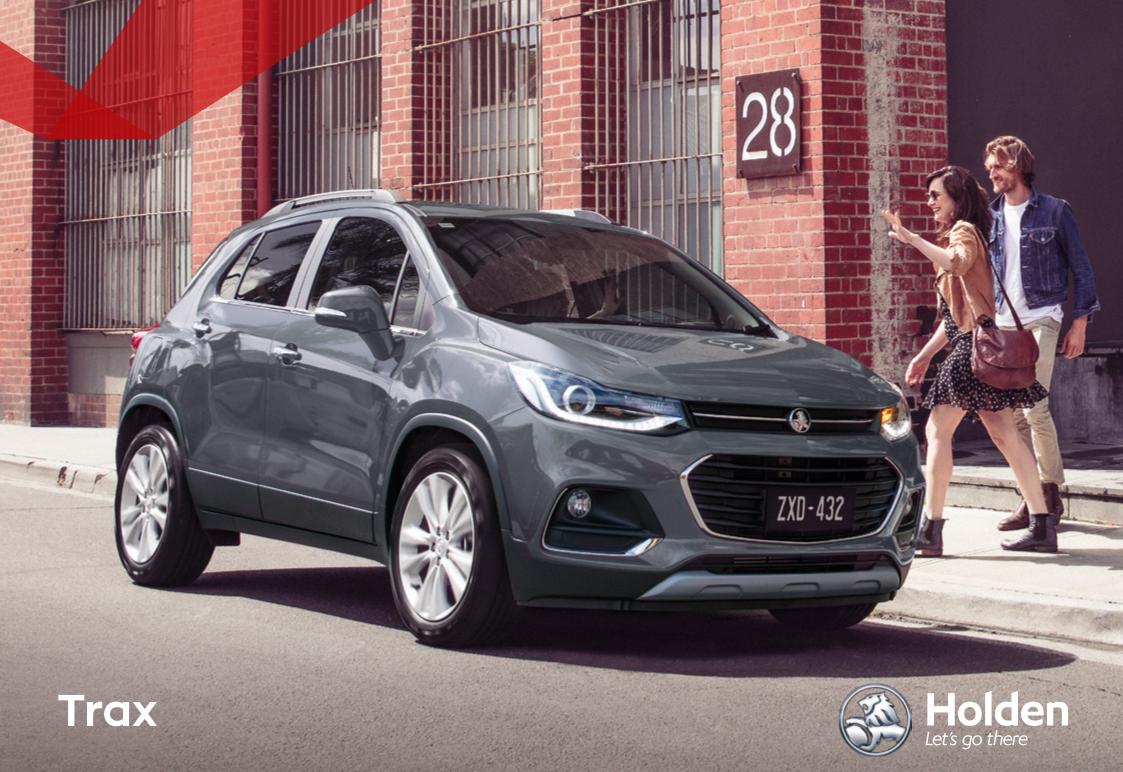

Styling to fit your lifestyle.

With this compact SUV, you can go where you want to go, do what you want to do, be who you want to be. The new Holden Trax loves life as much as you do with sporty styling that looks good wherever it takes you. Big 18-inch alloy wheels¹ make a great first impression. Daytime Running Lamps, Auto Headlamps and front fog lamps<sup>1</sup> will help you see and be seen. And an electric sunroof¹ is your link to the world outside while you drive. Breathe the fresh air, feel the sun on your skin and enjoy the sense of freedom your Trax gives you. With a spirited 1.4L turbo engine<sup>2</sup> available across the range, getting there is now half the fun.