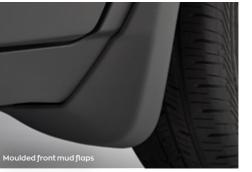

- 18" alloy wheels in Midnight Silver

- Moulded front mudflaps

- Moulded rear mudflaps

Carpet floor mats

Smartshades