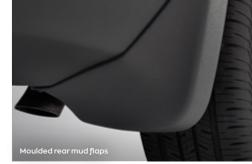

- 18" alloy wheels in Midnight Silver

- Moulded front mudflaps

- Moulded rear mudflaps

Carpet floor mats

Smartshades