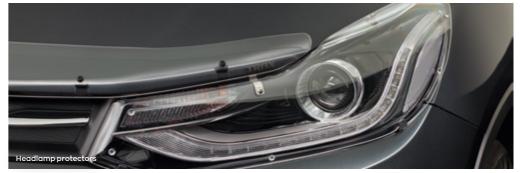

- Weathershields

- Headlamp protectors

- Track Stripe Kit - orange

-Smartshades-reardoors

- Locking wheel nuts

- Track Stripe Kit - silver - Track Stripe Kit - black

-Luggage net

-Luggage tray