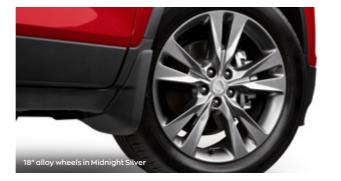

Styling to fit your lifestyle.

With this compact SUV, you can go where you want to go, do what you want to do, be who you want to be. The new Holden Trax loves life as much as you do with sporty styling that looks good wherever it takes you. Big 18-inch alloy wheels¹ make a great first impression. Daytime Running Lamps, Auto Headlamps and front fog lamps<sup>1</sup> will help you see and be seen. And an electric sunroof¹ is your link to the world outside while you drive. Breathe the fresh air, feel the sun on your skin and enjoy the sense of freedom your Trax gives you. With a spirited 1.4L turbo engine<sup>2</sup> available across the range, getting there is now half the fun.

- 18" alloy wheels in Midnight Silver

- Moulded front mudflaps

- Moulded rear mudflaps

Carpet floor mats

Smartshades