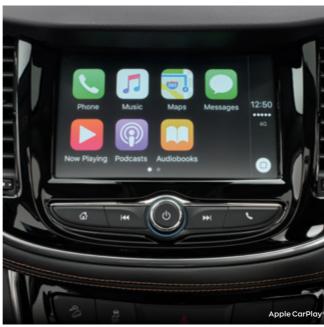

# Stay connected wherever you go.

Now you're never far from the things that really matter to you-

your favourite people, the music you love and the maps<sup>4</sup> you rely on to find those special places. That's because the new Holden Trax comes with the very latest Apple CarPlay<sup>85</sup> and Android<sup>85</sup> Auto phone projection technology via the 7-inch colour touch-screen. Your Trax also comes with DAB+ digital radio¹ to give you even more listening options with all the radio stations you could ever want just a finger tap away. There's even the added convenience of Passive Entry and Push Button Start¹, to get you on your way without having to take the keys out of your bag. With a stylish interior and front Sportec heated seats<sup>3</sup> you're in for a comfortable ride wherever life takes you.

The car that connects.

Your Trax LS will surprise you with the amount of technology it has compared to other entry-level small SUV's. Apple CarPlay® and Android® Auto phone projection will keep you seamlessly connected as you drive. You can use the 7-inch colour touch-screen right next to you or voice recognition to make calls and read and write messages hands free.® The 1.4L turbo engine² takes sporty performance to the next level with all the power you need to get you everywhere you want to go.

## Trax LT.

A touch of luxury.

Hit the button to open the electric sunroof on your Trax LT and you'll instantly feel at one with the environment around you. With Apple CarPlay® and Android® Auto phone projection you'll stay connected no matter where life takes you. Get directions, make calls, send and receive messages, listen to all your favourite tracks. The Trax LT is also your connection to DAB+ digital radio and a whole world of radio stations for news and music on the go. Passive Entry and Push Button Start means you can unlock your car and start the engine without having to take the keys out of your pocket, so you're always ready to go.