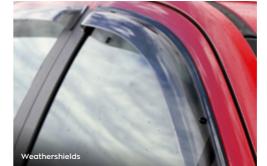

- Weathershields

- Headlamp protectors

- Track Stripe Kit - orange

-Smartshades-reardoors

- Locking wheel nuts

- Track Stripe Kit - silver - Track Stripe Kit - black

-Luggage net

-Luggage tray