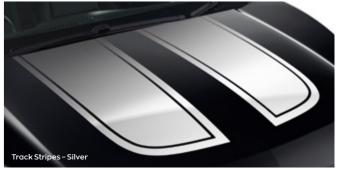

- Weathershields

- Headlamp protectors

- Track Stripe Kit - orange

-Smartshades-reardoors

- Locking wheel nuts

- Track Stripe Kit - silver - Track Stripe Kit - black

-Luggage net

-Luggage tray