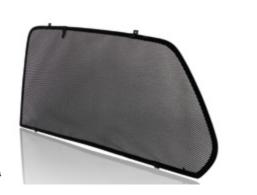

- Weathershields

- Headlamp protectors

- Track Stripe Kit - orange

-Smartshades-reardoors

- Locking wheel nuts

- Track Stripe Kit - silver - Track Stripe Kit - black

-Luggage net

-Luggage tray