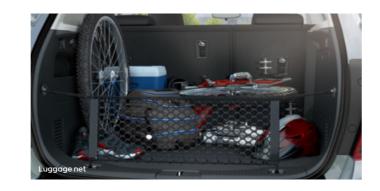

- All-weather floor mats

tor

- Bonnet protector

-Smartshades - rear windscreen

-Roofracks

- Carpet floor mats

-Bootliner

- Towing package

- Weathershields

- Headlamp protectors

- Track Stripe Kit - orange

-Smartshades-reardoors

- Locking wheel nuts

- Track Stripe Kit - silver - Track Stripe Kit - black

-Luggage net

-Luggage tray